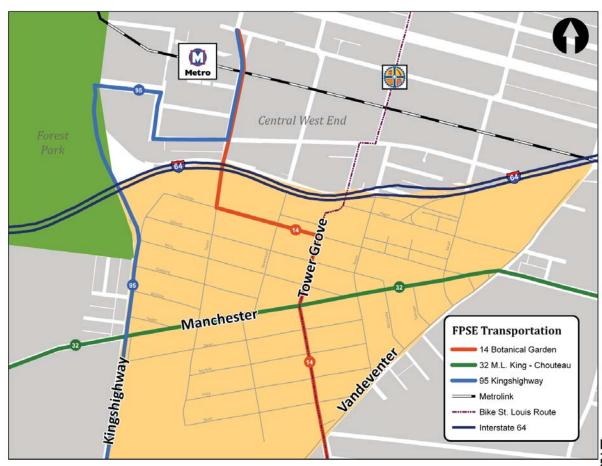

# Get involved in a neighborhood committee!

- -Forest Park Southeast Development Committee
- -Forest Park Southeast Infrastructure Committee
- -17th Ward Social Services Committee
- -17th Ward Marketing Committee

# Be a Forest Park Southeast Block Captain

-Volunteer for neighborhood events from bike races to street festivals to block parties as well as distributing materials and conducting surveys in the neighborhood.

# Forest Park Southeast Safety & Security Meetings

- Meetings take place the 4th Wednesday of every other month. Contact Park Central Development (314) 535-5331 (Office Phone)

# Gibson Heights Neighborhood Association

-Meetings take place on the 3rd Tuesday of the month at 7 p.m. at the Gibson Presbyterian Church, 1075 South Taylor. Contact gibson.heights@gmail.com