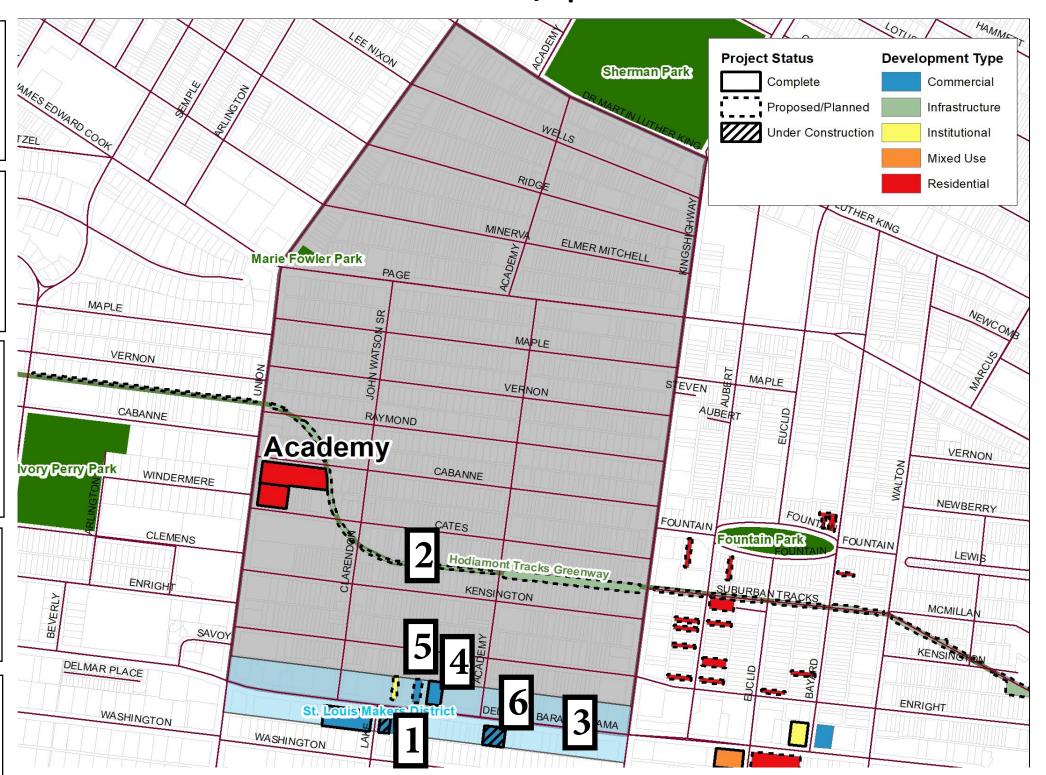

# Academy | SEPTEMBER 2020

#### 1 Third Degree Annex

<u>Status</u>: Under Construction <u>Expected Completion</u>: Unknown

<u>Development</u>: Third Degree Glass Factory is investing in additional maker space with a new facility across Lake Street from their glass factory. This will

be private studio space. Investment: Unknown

## 2 Midtown Loop Trail

Status: Proposed

Expected Completion: Unknown

<u>Development</u>: Great Rivers Greenway proposes linking the St. Vincent Greenway with the Midtown neighborhood and the proposed Chouteau Greenway through implementation of the Midtown Loop Trail. The trail would chiefly

be built along Hodiamont ROW, a former rail line.

Investment: Unknown

#### 3 Delmar Maker District

Status: In Progress

Expected Completion: N/A

<u>Development</u>: A live-make-sell district founded by Jim McKelvey and Doug Auer. It is located along Delmar Boulevard between Union Boulevard and Kingshighway Boulevard. Several developments, including MADE St. Louis, the Magic House, and the Third Degree Glass Factory are part of this district. Additional developments are currently underway or planned.

Investment: Unknown

#### **4 Commercial Space**

Status: Proposed/Planned
Expected Completion: Unknown

Development: A building next door to MADE will be repurposed, rehabili-

tated and leased for commercial use.

Investment: Unknown

## 5 Academy/Sherman Park Neighborhood Association HQ

Status: Proposed/Planned

Expected Completion: The Academy/Sherman Park Neighborhood Associa-

tion will use this former church as their headquarters.

Development:

### 6 Craft Alliance

Status: Under construction
Expected Completion: Fall 2020

<u>Development</u>: Nonprofit arts center is moving from the Delmar Loop to a new, 14,000 sf location. The bigger space will allow for larger studios, an expanded exhibition space, and retail space. The new space will be up and running the first week of October with a virtual tour and grand opening planned for October 9. Investment: Unknown