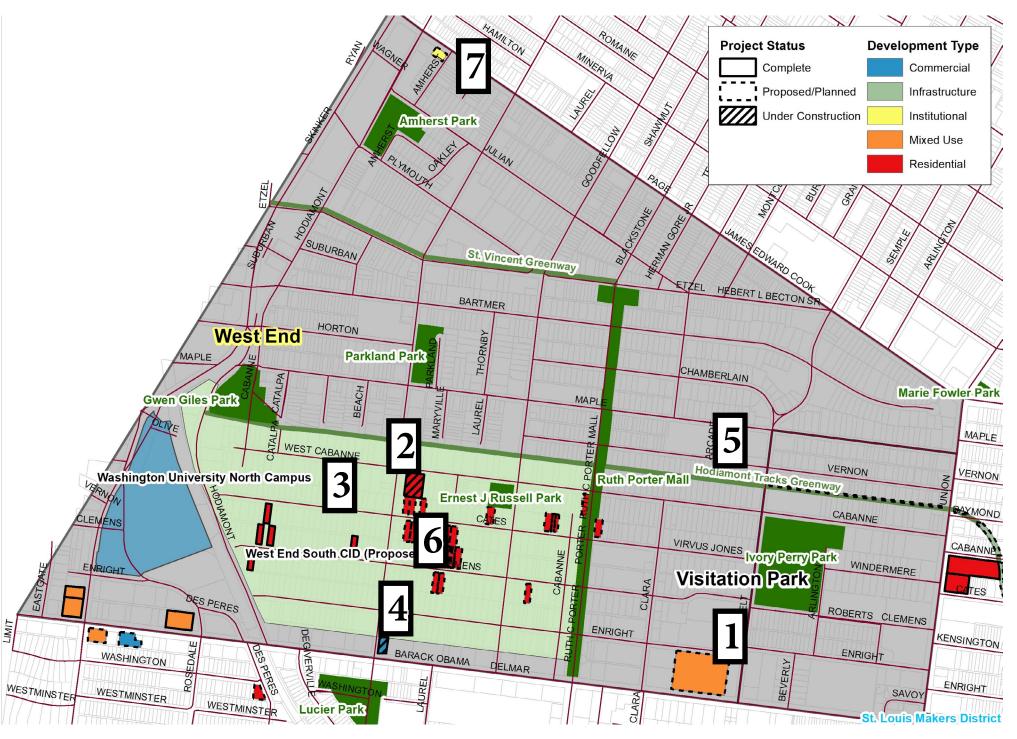

#### 1 Delmar DivlNe

<u>Status</u>: Planned

## Expected Completion: Fall 2021

<u>Development</u>: Redevelop shuttered St. Luke's Hospital into a mixed-use building that would include 160 apartments, as well as office space for various non-profits. The project would include low rents and shared services to cater to the targeted tenants. The Missouri Development Finance Board approved over \$2 million in tax credits for the project in October 2018. Reports indicate about 20 organizations intend to occupy space in the completed project.

Investment: \$100 million (est)

## 2 Cabanne Courtyard

Status: Under Construction

Expected Completion: Unknown

<u>Development</u>: Rehab of a vacant residential building into 36 residential units. The project includes a mix of affordable and market-rate units. <u>Investment</u>: \$2 million (est.)

## **3 West End South CID**

Status: Proposed

Expected Completion: Unknown

<u>Development</u>: A new community improvement district (CID) is being considered for the southern portion of the West End neighborhood. <u>Investment</u>: Unknown

## 4 5897 Delmar

Status: Under Construction

Expected Completion: 2020

<u>Development</u>: Design Alliance is rehabbing the former home of Pete's Shur Sav for commercial use.

Investment: Unknown

## 5 Midtown Loop Trail

Status: Proposed

Expected Completion: Unknown

<u>Development</u>: Great Rivers Greenway proposes linking the St. Vincent Greenway with the Midtown neighborhood and the proposed Chouteau Greenway through implementation of the Midtown Loop Trail. The trail would chiefly be built along Hodiamont ROW, a former rail line. <u>Investment</u>: Unknown

#### 6 West End Estates

<u>Status</u>: Planned <u>Expected Completion</u>: Unknown <u>Development</u>: Phase II of new construction single-family home infill project. Investment: Unknown 7 Good Shepherd Early Learning Center <u>Status</u>: Under Construction <u>Expected Completion</u>: 2020 <u>Development</u>: The Good Shepherd Early Learning Center is constructing a new, 12,000 sq ft facility next to its current one. <u>Investment</u>: Unknown