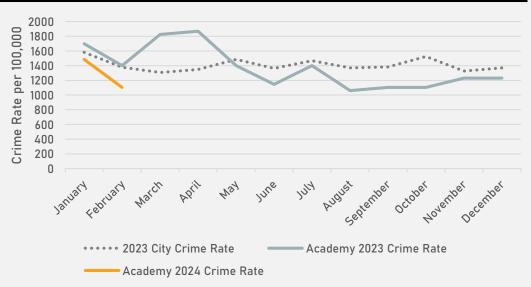

## ACADEMY NEIGHBORHOOD DETAIL

### ACADEMY SUMMARY NOTES

- 26 total crimes in February 2024
  - Down 26% compared to February 2023 (35 crimes)
  - 2 crimes against persons in February 2024
    - Down 50% compared to February 2023 (4 crimes)
- 64 total crimes so far in 2024
  - Down 14% compared to this time in 2023 (74 crimes)
  - 8 crimes against persons so far in 2024
    - Up 14% compared to this time in 2023 (7 crimes)