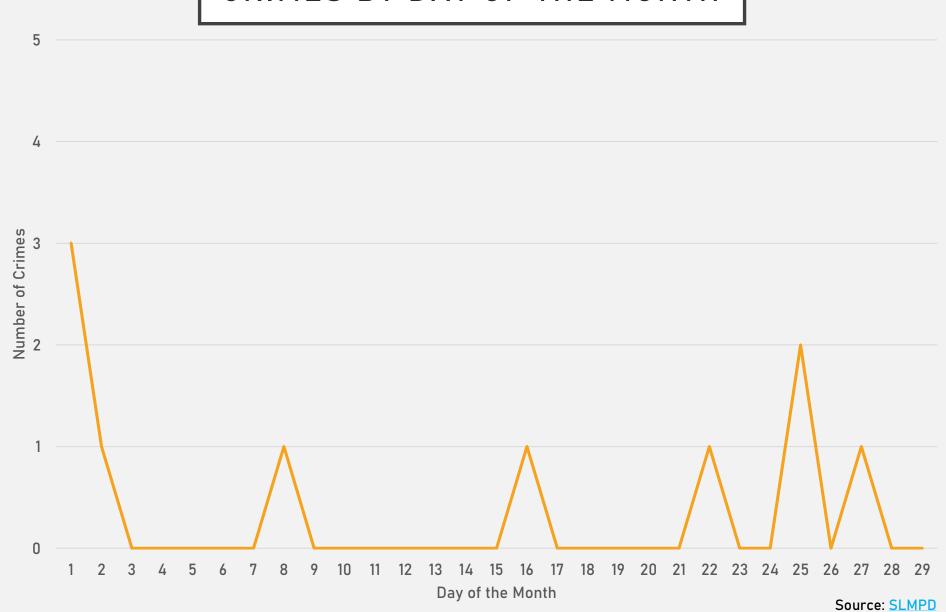

| 4     |
| Total               | 3   | 6   | 7   | 10  | 11  | 4   | 7   | 11  | 13  | 11  | 2   | 5   | 88    |

| 2 | 0  | 2 | , |  |
|---|----|---|---|--|
| / | 11 | _ | 4 |  |

| 2024                |     |     |       |
|---------------------|-----|-----|-------|
| Crimes              | Jan | Feb | Total |
| Aggravated Assault  | 2   | 0   | 2     |
| Arson               | 0   | 0   | 0     |
| Burglary            | 2   | 1   | 3     |
| Homicide            | 0   | 1   | 1     |
| Larceny             | 2   | 1   | 3     |
| Motor Vehicle Theft | 2   | 1   | 3     |
| Robbery             | 0   | 0   | 0     |
| Total               | 8   | 4   | 12    |



### LEWIS PLACE CRIMES BY DAY OF THE WEEK



### LEWIS PLACE CRIMES BY TIME OF DAY



# LEWIS PLACE CRIMES BY DAY OF THE MONTH



### VANDEVENTER NEIGHBORHOOD DETAIL

### VANDEVENTER SUMMARY NOTES

- 24 total crimes in February 2024
  - Down 14% compared to February 2023 (28 crimes)
  - 6 crimes against persons in February 2024
    - Up 20% compared to February 2023 (5 crimes)
- 61 total crimes so far in 2024
  - Up 27% compared to this time in 2023 (48 crimes)
  - 12 crimes against persons so far in 2024
    - Down 8% compared to this time in 2023 (13 crimes)

# VANDEVENTER YEAR TO YEAR COMPARISON

| 2 | 0 | 2 | 3 |
|---|---|---|---|
|   |   |   |   |

| Crimes              | Jan | Feb | Mar | Apr | May | Jun | Jul | Aug | Sep | Oct | Nov | Dec | Total |
|---------------------|-----|-----|-----|-----|-----|-----|-----|-----|-----|-----|-----|-----|-------|
| Aggravated Assault  | 4   | 1   | 4   | 0   | 1   | 2