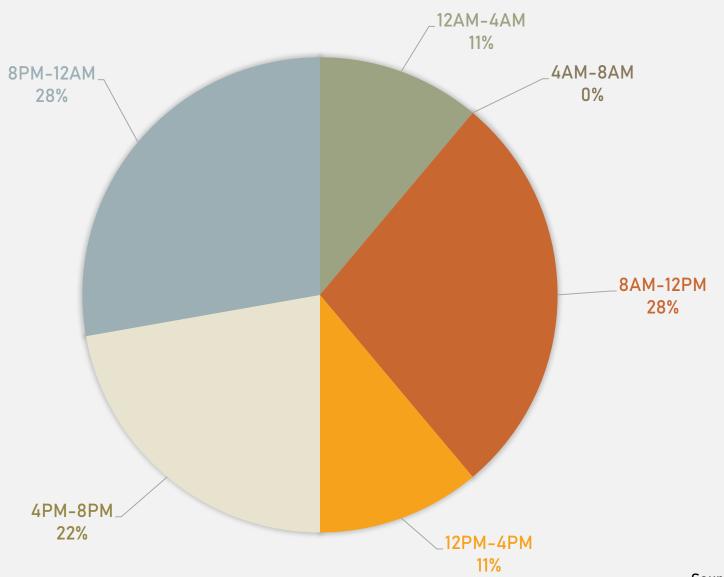

5   | 3   | 2   | 35    |
| Robbery             | 0   | 0   | 0   | 0   | 0   | 1   | 0   | 0   | 0   | 2   | 0   | 1   | 4     |
| Total               | 18  | 3   | 10  | 8   | 14  | 11  | 9   | 6   | 14  | 12  | 6   | 10  | 121   |

| 20 | 24 |
|----|----|
|    |    |

| Crimes              | Jan | Feb | Total |
|---------------------|-----|-----|-------|
| Aggravated Assault  | 0   | 0   | 0     |
| Arson               | 0   | 0   | 0     |
| Burglary            | 0   | 1   | 1     |
| Homicide            | 0   | 0   | 0     |
| Larceny             | 3   | 4   | 7     |
| Motor Vehicle Theft | 2   | 3   | 5     |
| Robbery             | 1   | 2   | 3     |
| Total               | 6   | 10  | 16    |



# FOUNTAIN PARK CRIMES BY DAY OF THE WEEK



# FOUNTAIN PARK CRIMES BY TIME OF DAY



# FOUNTAIN PARK CRIMES BY DAY OF THE MONTH



### LEWIS PLACE NEIGHBORHOOD DETAIL

### LEWIS PLACE SUMMARY NOTES

- 9 total crimes in February 2024
  - Down 25% compared to February 2023 (12 crimes)
  - 2 crimes against persons in February 2024
    - Up 100% compared to February 2023 (1 crime)
- 23 total crimes so far in 2024
  - Up 5% compared to this time in 2023 (22 crimes)
  - 4 crimes against persons so far in 2024
    - Up 100% compared to this time in 2023 (2 crimes)

# LEWIS PLACE YEAR TO YEAR COMPARISON

| ~ | _ | 1 | - |
|---|---|---|---|
|   | ш | _ |   |
|   |   |   |   |

| Crimes              | Jan | Feb | Mar | Apr | May | Jun | Jul | Aug | Sep | Oct | Nov | Dec | Total |
|---------------------|-----|-----|-----|-----|-----|-----|-----|-----|-----|-----|-----|-----|-------