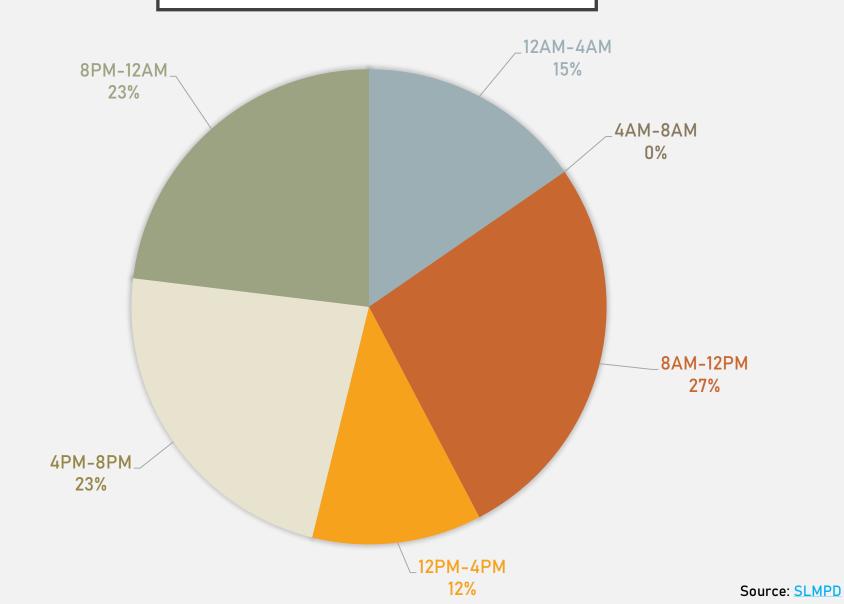

| 4   | 2   | 4   | 42    |
| Robbery             | 2   | 1   | 0   | 2   | 1   | 0   | 0   | 1   | 0   | 0   | 0   | 4   | 11    |
| Total               | 17  | 17  | 16  | 18  | 17  | 9   | 15  | 11  | 15  | 10  | 9   | 16  | 170   |

| 2024                |     |     |       |
|---------------------|-----|-----|-------|
| Crimes              | Jan | Feb | Total |
| Aggravated Assault  | 1   | 1   | 2     |
| Arson               | 0   | 1   | 1     |
| Burglary            | 2   | 2   | 4     |
| Homicide            | 0   | 1   | 1     |
| Larceny             | 6   | 2   | 8     |
| Motor Vehicle Theft | 1   | 2   | 3     |
| Robbery             | 0   | 0   | 0     |
| Total               | 10  | 9   | 19    |



### ACADEMY CRIMES BY DAY OF THE WEEK



### ACADEMY CRIMES BY TIME OF DAY



# ACADEMY CRIMES BY DAY OF THE MONTH



### FOUNTAIN PARK NEIGHBORHOOD DETAIL

### FOUNTAIN PARK SUMMARY NOTES

- 18 total crimes in February 2024
  - Up 20% compared to February 2023 (15 crimes)
  - 1 crime against persons in February 2024
    - Down 75% compared to February 2023 (4 crimes)
- 38 total crimes so far in 2024
  - Down 32% compared to this time in 2023 (56 crimes)
  - 4 crimes against persons so far in 2024
    - Down 60% compared to this time in 2023 (10 crimes)

# FOUNTAIN PARK YEAR TO YEAR COMPARISON

| ~    | )2  |     |
|------|-----|-----|
| - 71 | 1 / | , , |
|      |     |     |

| Crimes              | Jan | Feb | Mar | Apr | May | Jun | Jul | Aug | Sep | Oct | Nov | Dec | Total |
|---------------------|-----|-----|-----|-----|-----|-----|-----|-----|-----|-----|--