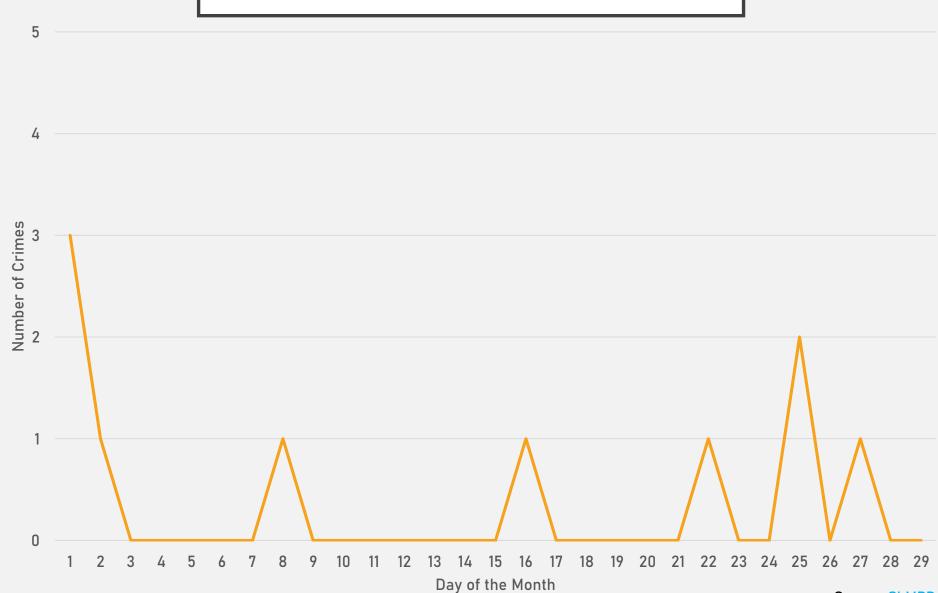

| 0   | 1   | 1   | 2   | 0   | 0   | 3   | 2   | 0   | 1   | 10    |
| Total               | 14  | 8   | 12  | 9   | 17  | 14  | 11  | 19  | 13  | 11  | 9   | 21  | 158   |

#### 2024

| 2024                |     |     |       |
|---------------------|-----|-----|-------|
| Crimes              | Jan | Feb | Total |
| Aggravated Assault  | 1   | 2   | 3     |
| Arson               | 0   | 0   | 0     |
| Burglary            | 2   | 1   | 3     |
| Homicide            | 0   | 0   | 0     |
| Larceny             | 8   | 3   | 11    |
| Motor Vehicle Theft | 3   | 2   | 5     |
| Robbery             | 0   | 0   | 0     |
| Total               | 14  | 8   | 22    |



### VANDEVENTER CRIMES BY DAY OF THE WEEK



# VANDEVENTER CRIMES BY TIME OF DAY



# VANDEVENTER CRIMES BY DAY OF THE MONTH