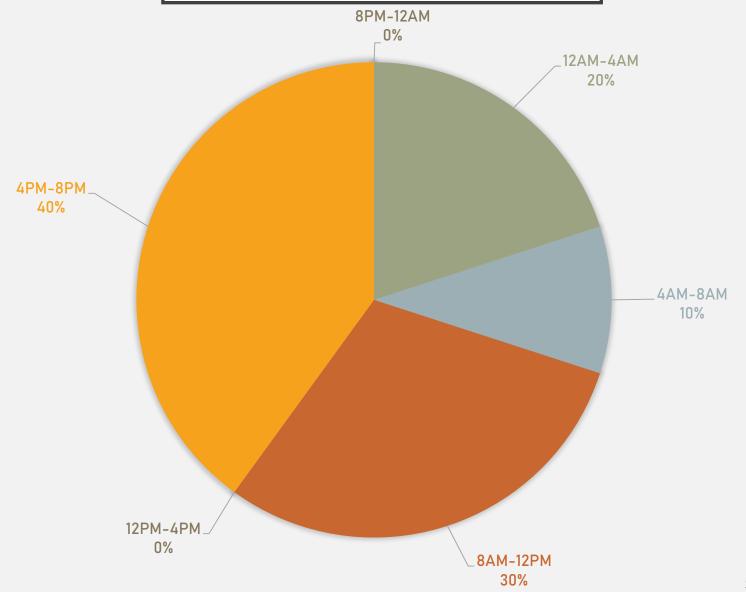

| 45    |
| Robbery             | 0   | 0   | 0   | 1   | 1   | 2   | 0   | 0   | 3   | 2   | 0   | 1   | 10    |
| Total               | 14  | 8   | 12  | 9   | 17  | 14  | 11  | 19  | 13  | 11  | 9   | 21  | 158   |

#### 2024

| 2024                |     |     |       |
|---------------------|-----|-----|-------|
| Crimes              | Jan | Feb | Total |
| Aggravated Assault  | 1   | 2   | 3     |
| Arson               | 0   | 0   | 0     |
| Burglary            | 2   | 1   | 3     |
| Homicide            | 0   | 0   | 0     |
| Larceny             | 8   | 3   | 11    |
| Motor Vehicle Theft | 3   | 2   | 5     |
| Robbery             | 0   | 0   | 0     |
| Total               | 14  | 8   | 22    |



### VANDEVENTER CRIMES BY DAY OF THE WEEK



# VANDEVENTER CRIMES BY TIME OF DAY



# VANDEVENTER CRIMES BY DAY OF THE MONTH