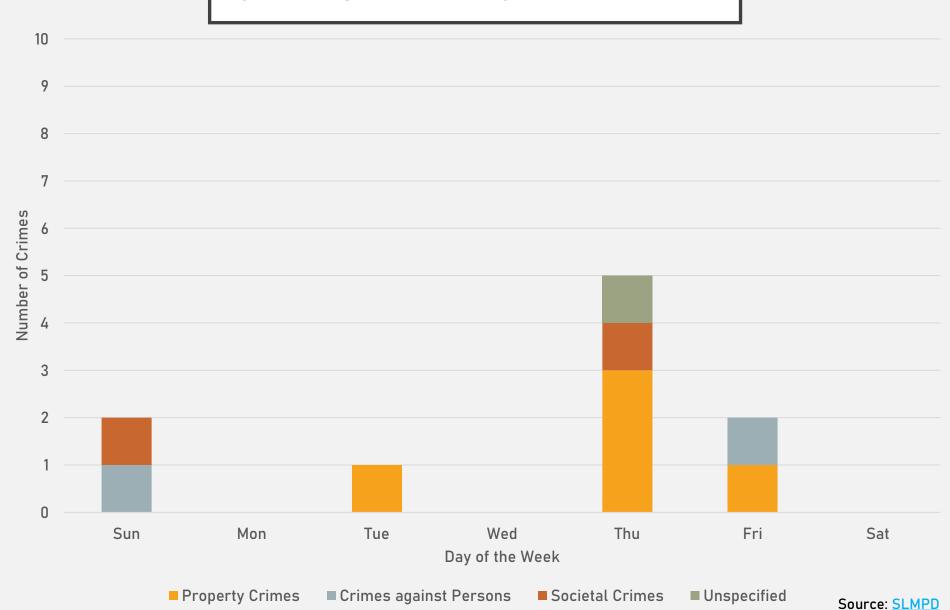

2   | 2   | 8   | 4   | 5   | 2   | 4   | 45    |
| Robbery             | 0   | 0   | 0   | 1   | 1   | 2   | 0   | 0   | 3   | 2   | 0   | 1   | 10    |
| Total               | 14  | 8   | 12  | 9   | 17  | 14  | 11  | 19  | 13  | 11  | 9   | 21  | 158   |

#### 2024

| 2024                |     |     |       |
|---------------------|-----|-----|-------|
| Crimes              | Jan | Feb | Total |
| Aggravated Assault  | 1   | 2   | 3     |
| Arson               | 0   | 0   | 0     |
| Burglary            | 2   | 1   | 3     |
| Homicide            | 0   | 0   | 0     |
| Larceny             | 8   | 3   | 11    |
| Motor Vehicle Theft | 3   | 2   | 5     |
| Robbery             | 0   | 0   | 0     |
| Total               | 14  | 8   | 22    |



### VANDEVENTER CRIMES BY DAY OF THE WEEK



# VANDEVENTER CRIMES BY TIME OF DAY



# VANDEVENTER CRIMES BY DAY OF THE MONTH