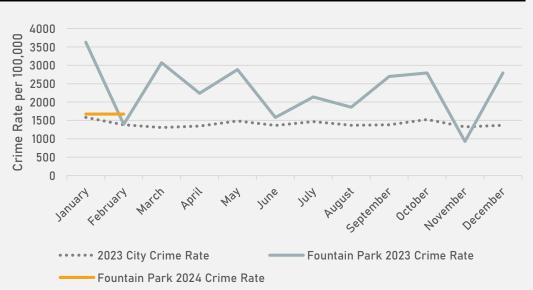

37    |
| Motor Vehicle Theft | 4   | 2   | 4   | 1   | 2   | 4   | 1   | 0   | 7   | 5   | 3   | 2   | 35    |
| Robbery             | 0   | 0   | 0   | 0   | 0   | 1   | 0   | 0   | 0   | 2   | 0   | 1   | 4     |
| Total               | 18  | 3   | 10  | 8   | 14  | 11  | 9   | 6   | 14  | 12  | 6   | 10  | 121   |

| 20 | 24 |
|----|----|
|    |    |

| Crimes              | Jan | Feb | Total |
|---------------------|-----|-----|-------|
| Aggravated Assault  | 0   | 0   | 0     |
| Arson               | 0   | 0   | 0     |
| Burglary            | 0   | 1   | 1     |
| Homicide            | 0   | 0   | 0     |
| Larceny             | 3   | 4   | 7     |
| Motor Vehicle Theft | 2   | 3   | 5     |
| Robbery             | 1   | 2   | 3     |
| Total               | 6   | 10  | 16    |



# FOUNTAIN PARK CRIMES BY DAY OF THE WEEK



# FOUNTAIN PARK CRIMES BY TIME OF DAY



# FOUNTAIN PARK CRIMES BY DAY OF THE MONTH



### LEWIS PLACE NEIGHBORHOOD DETAIL

### LEWIS PLACE SUMMARY NOTES

- 9 total crimes in February 2024
  - Down 25% compared to February 2023 (12 crimes)
  - 2 crimes against persons in February 2024
    - Up 100% compared to February 2023 (1 crime)
- 23 total crimes so far in 2024
  - Up 5% compared to this time in 2023 (22 crimes)
  - 4 crimes against persons so far in 2024
    - Up 100% compared to this time in 2023 (2 crimes)

# LEWIS PLACE YEAR TO YEAR COMPARISON

| ~ | _ | 1 | - |
|---|---|---|---|
|   | ш | _ |   |
|   |   |   |   |

| Crimes              | Jan | Feb | Mar | Apr | May | Jun | Jul | Aug | Sep | Oct | Nov | Dec | Total |
|---------------