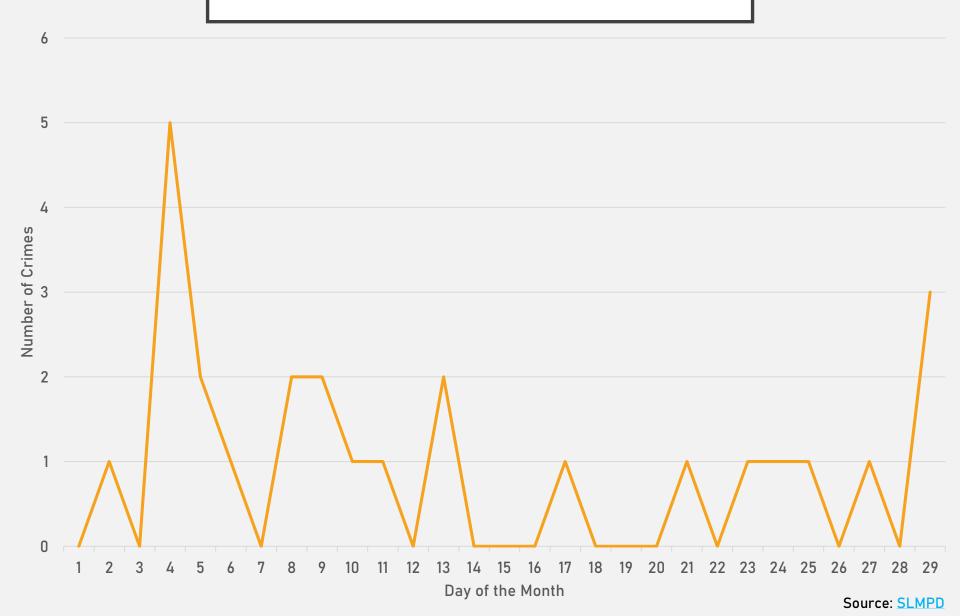

| 2   | 1   | 0   | 2   | 1   | 0   | 0   | 1   | 0   | 0   | 0   | 4   | 11    |
| Total               | 17  | 17  | 16  | 18  | 17  | 9   | 15  | 11  | 15  | 10  | 9   | 16  | 170   |

| 2024                |     |     |       |
|---------------------|-----|-----|-------|
| Crimes              | Jan | Feb | Total |
| Aggravated Assault  | 1   | 1   | 2     |
| Arson               | 0   | 1   | 1     |
| Burglary            | 2   | 2   | 4     |
| Homicide            | 0   | 1   | 1     |
| Larceny             | 6   | 2   | 8     |
| Motor Vehicle Theft | 1   | 2   | 3     |
| Robbery             | 0   | 0   | 0     |
| Total               | 10  | 9   | 19    |



### ACADEMY CRIMES BY DAY OF THE WEEK



### ACADEMY CRIMES BY TIME OF DAY



# ACADEMY CRIMES BY DAY OF THE MONTH



### FOUNTAIN PARK NEIGHBORHOOD DETAIL

### FOUNTAIN PARK SUMMARY NOTES

- 18 total crimes in February 2024
  - Up 20% compared to February 2023 (15 crimes)
  - 1 crime against persons in February 2024
    - Down 75% compared to February 2023 (4 crimes)
- 38 total crimes so far in 2024
  - Down 32% compared to this time in 2023 (56 crimes)
  - 4 crimes against persons so far in 2024
    - Down 60% compared to this time in 2023 (10 crimes)

# FOUNTAIN PARK YEAR TO YEAR COMPARISON

| ~    | )2  |     |
|------|-----|-----|
| - 71 | 1 / | , , |
|      |     |     |

| Crimes              | Jan | Feb | Mar | Apr | May | Jun | Jul | Aug | Sep | Oct | Nov | Dec | Total |
|---------------------|-----|-----|-----|-----|-----|-----|-----|-----|-----|-----|-----|-----|-------|
| Aggravated Assault