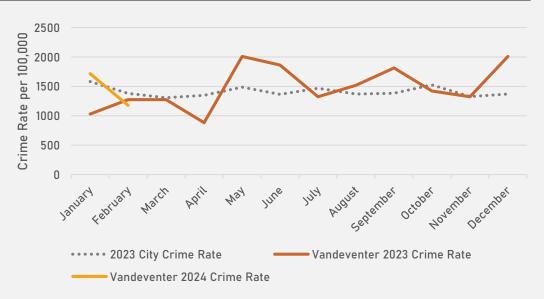

ehicle Theft | 7   | 2   | 1   | 4   | 4   | 2   | 2   | 8   | 4   | 5   | 2   | 4   | 45    |
| Robbery             | 0   | 0   | 0   | 1   | 1   | 2   | 0   | 0   | 3   | 2   | 0   | 1   | 10    |
| Total               | 14  | 8   | 12  | 9   | 17  | 14  | 11  | 19  | 13  | 11  | 9   | 21  | 158   |

#### 2024

| 2024                |     |     |       |
|---------------------|-----|-----|-------|
| Crimes              | Jan | Feb | Total |
| Aggravated Assault  | 1   | 2   | 3     |
| Arson               | 0   | 0   | 0     |
| Burglary            | 2   | 1   | 3     |
| Homicide            | 0   | 0   | 0     |
| Larceny             | 8   | 3   | 11    |
| Motor Vehicle Theft | 3   | 2   | 5     |
| Robbery             | 0   | 0   | 0     |
| Total               | 14  | 8   | 22    |



### VANDEVENTER CRIMES BY DAY OF THE WEEK



# VANDEVENTER CRIMES BY TIME OF DAY



# VANDEVENTER CRIMES BY DAY OF THE MONTH