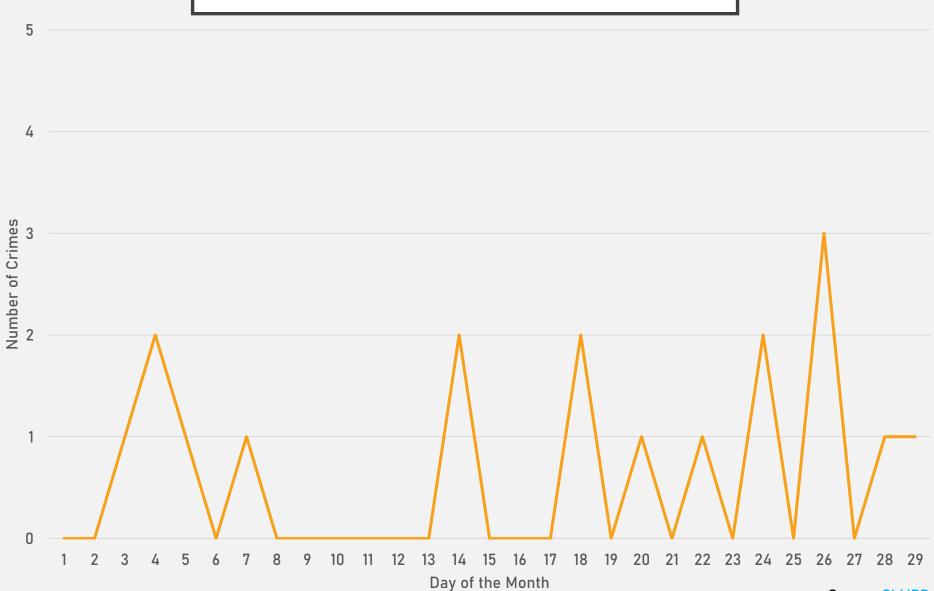

| 0   | 0   | 0   | 0   | 0   | 1   | 0   | 0   | 0   | 2   | 0   | 1   | 4     |
| Total               | 18  | 3   | 10  | 8   | 14  | 11  | 9   | 6   | 14  | 12  | 6   | 10  | 121   |

| 20 | 24 |
|----|----|
|    |    |

| Crimes              | Jan | Feb | Total |
|---------------------|-----|-----|-------|
| Aggravated Assault  | 0   | 0   | 0     |
| Arson               | 0   | 0   | 0     |
| Burglary            | 0   | 1   | 1     |
| Homicide            | 0   | 0   | 0     |
| Larceny             | 3   | 4   | 7     |
| Motor Vehicle Theft | 2   | 3   | 5     |
| Robbery             | 1   | 2   | 3     |
| Total               | 6   | 10  | 16    |



# FOUNTAIN PARK CRIMES BY DAY OF THE WEEK



# FOUNTAIN PARK CRIMES BY TIME OF DAY



# FOUNTAIN PARK CRIMES BY DAY OF THE MONTH



### LEWIS PLACE NEIGHBORHOOD DETAIL

### LEWIS PLACE SUMMARY NOTES

- 9 total crimes in February 2024
  - Down 25% compared to February 2023 (12 crimes)
  - 2 crimes against persons in February 2024
    - Up 100% compared to February 2023 (1 crime)
- 23 total crimes so far in 2024
  - Up 5% compared to this time in 2023 (22 crimes)
  - 4 crimes against persons so far in 2024
    - Up 100% compared to this time in 2023 (2 crimes)

# LEWIS PLACE YEAR TO YEAR COMPARISON

| ~ | _ | 1 | - |
|---|---|---|---|
|   | ш | _ |   |
|   |   |   |   |

| Crimes              | Jan | Feb | Mar | Apr | May | Jun | Jul | Aug | Sep | Oct | Nov | Dec | Total |
|---------------------|-----|-----|-----|-----|-----|-----|-----|-----|-----|-----|-----|-----|-------|
| Aggravated Assault  | 0   | 0   | 2   | 2