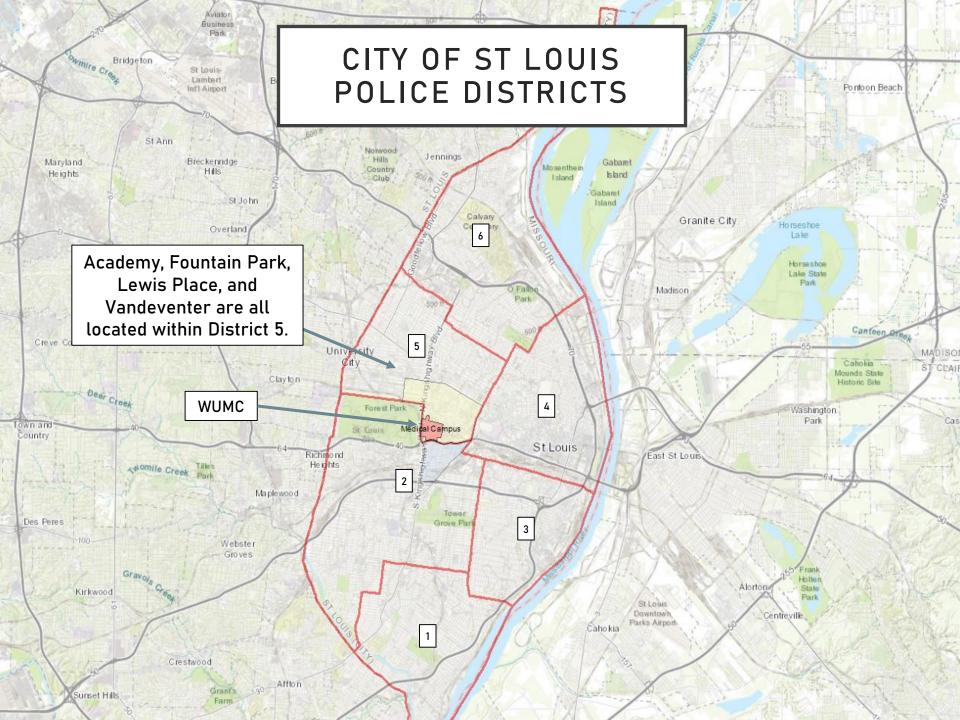

# February 2024 Monthly Crime Report

ACADEMY FOUNTAIN PARK LEWIS PLACE VANDEVENTER

Washington University Medical Center

#### DISTRICT 5 SUMMARY NOTES

There are 15 neighborhoods in District 5.

- Academy
- Central West End
- DeBaliviere Place
- Fountain Park
- Hamilton Heights
- Kingsway East
- Kingsway West
- Lewis Place
- Skinker-DeBaliviere
- The Greater Ville
- The Ville
- Vandeventer
- Visitation Park
- Wells-Goodfellow
- West End

- The lowest number of crimes in one neighborhood was 8 in Visitation Park
- The highest number of crimes in one neighborhood was 186 in the Central West End
- The average number of crimes per neighborhood was 42.9
- The lowest crime rate per 100,000 in one neighborhood was <u>538.6</u> in Skinker-DeBaliviere
- The highest crime rate per 100,000 in one neighborhood was 1855.6 in Wells-Goodfellow
- The overall crime rate in District 5 was 1138.7