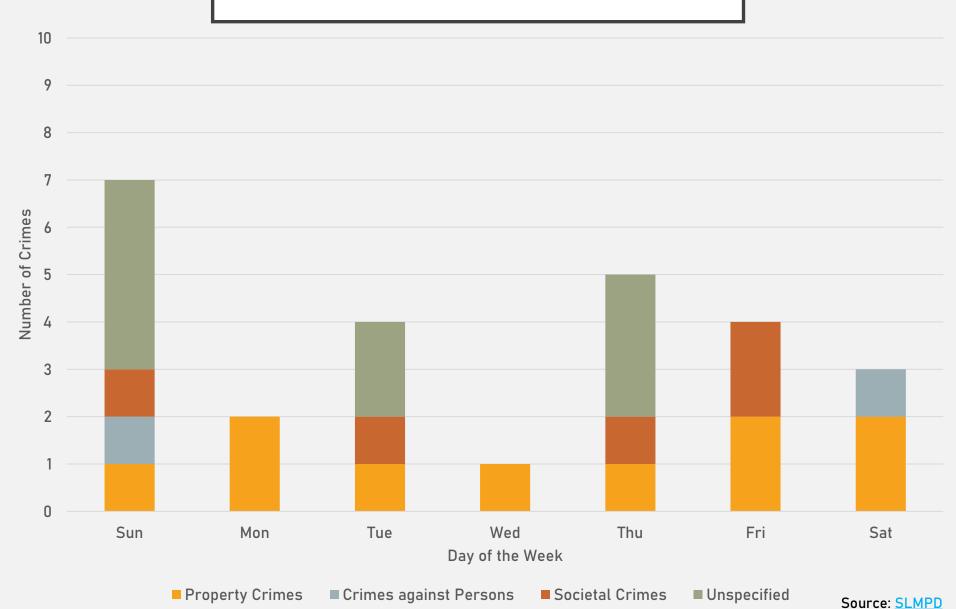

| 0   | 3   | 2   | 3   | 2   | 4   | 4   | 2   | 4   | 42    |
| Robbery             | 2   | 1   | 0   | 2   | 1   | 0   | 0   | 1   | 0   | 0   | 0   | 4   | 11    |
| Total               | 17  | 17  | 16  | 18  | 17  | 9   | 15  | 11  | 15  | 10  | 9   | 16  | 170   |

| 2024                |     |     |       |
|---------------------|-----|-----|-------|
| Crimes              | Jan | Feb | Total |
| Aggravated Assault  | 1   | 1   | 2     |
| Arson               | 0   | 1   | 1     |
| Burglary            | 2   | 2   | 4     |
| Homicide            | 0   | 1   | 1     |
| Larceny             | 6   | 2   | 8     |
| Motor Vehicle Theft | 1   | 2   | 3     |
| Robbery             | 0   | 0   | 0     |
| Total               | 10  | 9   | 19    |



### ACADEMY CRIMES BY DAY OF THE WEEK



### ACADEMY CRIMES BY TIME OF DAY



# ACADEMY CRIMES BY DAY OF THE MONTH



### FOUNTAIN PARK NEIGHBORHOOD DETAIL

### FOUNTAIN PARK SUMMARY NOTES

- 18 total crimes in February 2024
  - Up 20% compared to February 2023 (15 crimes)
  - 1 crime against persons in February 2024
    - Down 75% compared to February 2023 (4 crimes)
- 38 total crimes so far in 2024
  - Down 32% compared to this time in 2023 (56 crimes)
  - 4 crimes against persons so far in 2024
    - Down 60% compared to this time in 2023 (10 crimes)

# FOUNTAIN PARK YEAR TO YEAR COMPARISON

| ~    | )2  |     |
|------|-----|-----|
| - 71 | 1 / | , , |
|      |     |     |

| Crimes              | Jan | Feb | Mar | Apr | May | Jun | Jul | Aug | Sep | Oct | Nov | Dec | Total |
|---------------------|-----|-----|-----|-----|-