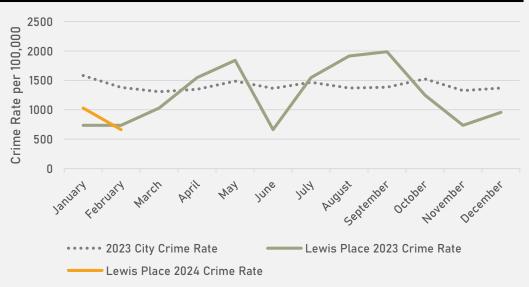

4   | 4   | 0   | 1   | 3   | 25    |
| Robbery             | 0   | 0   | 1   | 2   | 0   | 0   | 0   | 1   | 0   | 0   | 0   | 0   | 4     |
| Total               | 3   | 6   | 7   | 10  | 11  | 4   | 7   | 11  | 13  | 11  | 2   | 5   | 88    |

| 2 | 0  | 2 | , |  |
|---|----|---|---|--|
| / | 11 | _ | 4 |  |

| 2024                |     |     |       |
|---------------------|-----|-----|-------|
| Crimes              | Jan | Feb | Total |
| Aggravated Assault  | 2   | 0   | 2     |
| Arson               | 0   | 0   | 0     |
| Burglary            | 2   | 1   | 3     |
| Homicide            | 0   | 1   | 1     |
| Larceny             | 2   | 1   | 3     |
| Motor Vehicle Theft | 2   | 1   | 3     |
| Robbery             | 0   | 0   | 0     |
| Total               | 8   | 4   | 12    |



### LEWIS PLACE CRIMES BY DAY OF THE WEEK



### LEWIS PLACE CRIMES BY TIME OF DAY



# LEWIS PLACE CRIMES BY DAY OF THE MONTH



### VANDEVENTER NEIGHBORHOOD DETAIL

### VANDEVENTER SUMMARY NOTES

- 24 total crimes in February 2024
  - Down 14% compared to February 2023 (28 crimes)
  - 6 crimes against persons in February 2024
    - Up 20% compared to February 2023 (5 crimes)
- 61 total crimes so far in 2024
  - Up 27% compared to this time in 2023 (48 crimes)
  - 12 crimes against persons so far in 2024
    - Down 8% compared to this time in 2023 (13 crimes)

# VANDEVENTER YEAR TO YEAR COMPARISON

| 2 | 0 | 2 | 3 |
|---|---|---|---|
|   |   |   |   |

| Crimes              | Jan | Feb | Mar | Apr | May | Jun | Jul | Aug | Sep | Oct | Nov | Dec | Total |
|---------------------|-----|---