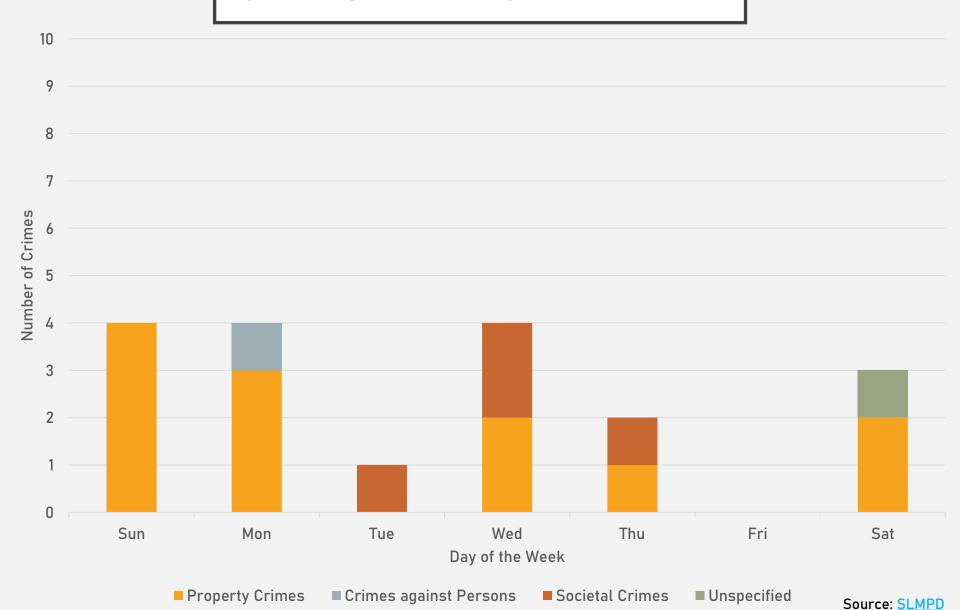

4   | 1   | 2   | 4   | 1   | 0   | 7   | 5   | 3   | 2   | 35    |
| Robbery             | 0   | 0   | 0   | 0   | 0   | 1   | 0   | 0   | 0   | 2   | 0   | 1   | 4     |
| Total               | 18  | 3   | 10  | 8   | 14  | 11  | 9   | 6   | 14  | 12  | 6   | 10  | 121   |

| 20 | 24 |
|----|----|
|    |    |

| Crimes              | Jan | Feb | Total |
|---------------------|-----|-----|-------|
| Aggravated Assault  | 0   | 0   | 0     |
| Arson               | 0   | 0   | 0     |
| Burglary            | 0   | 1   | 1     |
| Homicide            | 0   | 0   | 0     |
| Larceny             | 3   | 4   | 7     |
| Motor Vehicle Theft | 2   | 3   | 5     |
| Robbery             | 1   | 2   | 3     |
| Total               | 6   | 10  | 16    |



# FOUNTAIN PARK CRIMES BY DAY OF THE WEEK



# FOUNTAIN PARK CRIMES BY TIME OF DAY



# FOUNTAIN PARK CRIMES BY DAY OF THE MONTH



### LEWIS PLACE NEIGHBORHOOD DETAIL

### LEWIS PLACE SUMMARY NOTES

- 9 total crimes in February 2024
  - Down 25% compared to February 2023 (12 crimes)
  - 2 crimes against persons in February 2024
    - Up 100% compared to February 2023 (1 crime)
- 23 total crimes so far in 2024
  - Up 5% compared to this time in 2023 (22 crimes)
  - 4 crimes against persons so far in 2024
    - Up 100% compared to this time in 2023 (2 crimes)

# LEWIS PLACE YEAR TO YEAR COMPARISON

| ~ | _ | 1 | - |
|---|---|---|---|
|   | ш | _ |   |
|   |   |   |   |

| Crimes              | Jan | Feb | Mar | Apr | May | Jun | Jul | Aug | Sep | Oct | Nov | Dec | Total |
|---------------------|-----|-----|-----|-----|-----|-----|--