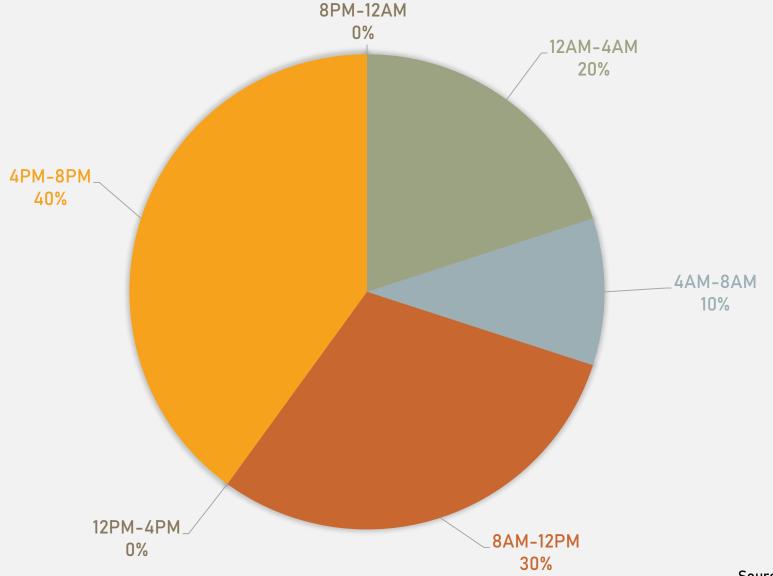

0   | 0   | 0   | 1   | 0   | 0   | 0   | 0   | 4     |
| Total               | 3   | 6   | 7   | 10  | 11  | 4   | 7   | 11  | 13  | 11  | 2   | 5   | 88    |

| 2 | 0  | 2 | , |  |
|---|----|---|---|--|
| / | 11 | _ | 4 |  |

| 2024                |     |     |       |
|---------------------|-----|-----|-------|
| Crimes              | Jan | Feb | Total |
| Aggravated Assault  | 2   | 0   | 2     |
| Arson               | 0   | 0   | 0     |
| Burglary            | 2   | 1   | 3     |
| Homicide            | 0   | 1   | 1     |
| Larceny             | 2   | 1   | 3     |
| Motor Vehicle Theft | 2   | 1   | 3     |
| Robbery             | 0   | 0   | 0     |
| Total               | 8   | 4   | 12    |



### LEWIS PLACE CRIMES BY DAY OF THE WEEK



### LEWIS PLACE CRIMES BY TIME OF DAY



# LEWIS PLACE CRIMES BY DAY OF THE MONTH



### VANDEVENTER NEIGHBORHOOD DETAIL

### VANDEVENTER SUMMARY NOTES

- 24 total crimes in February 2024
  - Down 14% compared to February 2023 (28 crimes)
  - 6 crimes against persons in February 2024
    - Up 20% compared to February 2023 (5 crimes)
- 61 total crimes so far in 2024
  - Up 27% compared to this time in 2023 (48 crimes)
  - 12 crimes against persons so far in 2024
    - Down 8% compared to this time in 2023 (13 crimes)

# VANDEVENTER YEAR TO YEAR COMPARISON

| 2 | 0 | 2 | 3 |
|---|---|---|---|
|   |   |   |   |

| Crimes              | Jan | Feb | Mar | Apr | May | Jun | Jul | Aug | Sep | Oct | Nov | Dec | Total |
|---------------------|-----|-----|-----|-----|-----|-----|-----|-----|-----|-----|-----|-----|-------|
| Aggravated A