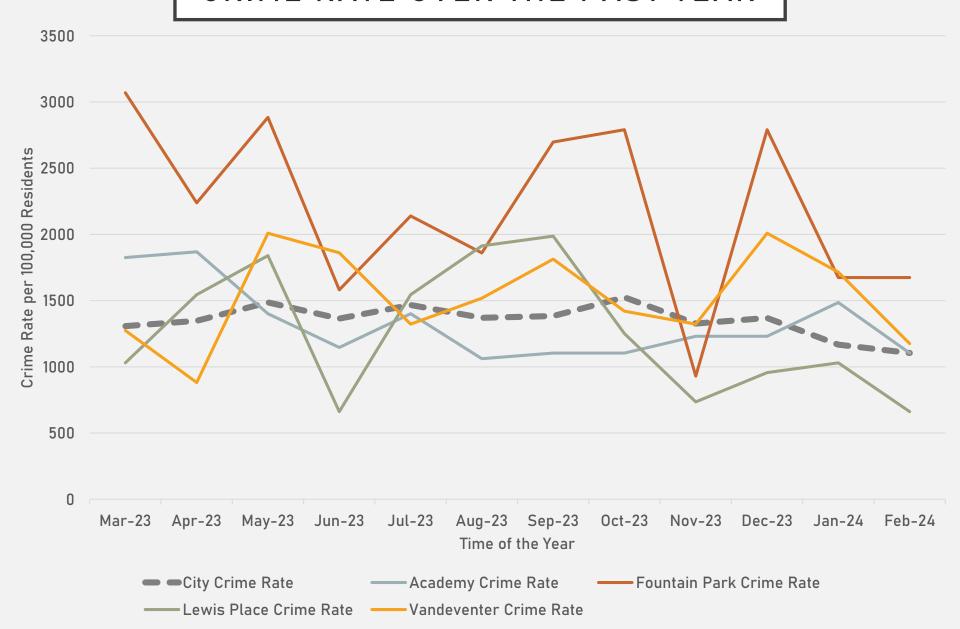

TES

There are 15 neighborhoods in District 5.

- Academy
- Central West End
- DeBaliviere Place
- Fountain Park
- Hamilton Heights
- Kingsway East
- Kingsway West
- Lewis Place
- Skinker-DeBaliviere
- The Greater Ville
- The Ville
- Vandeventer
- Visitation Park
- Wells-Goodfellow
- West End

- The lowest number of crimes in one neighborhood was 8 in Visitation Park
- The highest number of crimes in one neighborhood was 186 in the Central West End
- The average number of crimes per neighborhood was 42.9
- The lowest crime rate per 100,000 in one neighborhood was <u>538.6</u> in Skinker-DeBaliviere
- The highest crime rate per 100,000 in one neighborhood was 1855.6 in Wells-Goodfellow
- The overall crime rate in District 5 was 1138.7

# NEIGHBORHOODS VS CITY CRIME RATE OVER THE PAST YEAR



## ACADEMY NEIGHBORHOOD DETAIL

### ACADEMY SUMMARY NOTES

- 26 total crimes in February 2024
  - Down 26% compared to February 2023 (35 crimes)
  - 2 crimes against persons in February 2024
    - Down 50% compared to February 2023 (4 crimes)
- 64 total crimes so far in 2024
  - Down 14% compared to this time in 2023 (74 crimes)
  - 8 crimes against persons so far in 2024
    - Up 14% compared to this time in 2023 (7 crimes)

### ACADEMY YEAR TO YEAR COMPARISON

| 2 | n | 2 |  |
|---|---|---|--|
| Z | U | Z |  |

| Crimes              | Jan | Feb | Mar | Apr | May | Jun | Jul | Aug | Sep | Oct | Nov | Dec | Total |
|---------------------|-----|-----|-----|-----|-----|-----|-----|-----|-----|-----|-----|-----|-------|
| Aggravated Assault  | 2   | 3   | 4   | 5   | 8   | 2   | 3   | 2   |