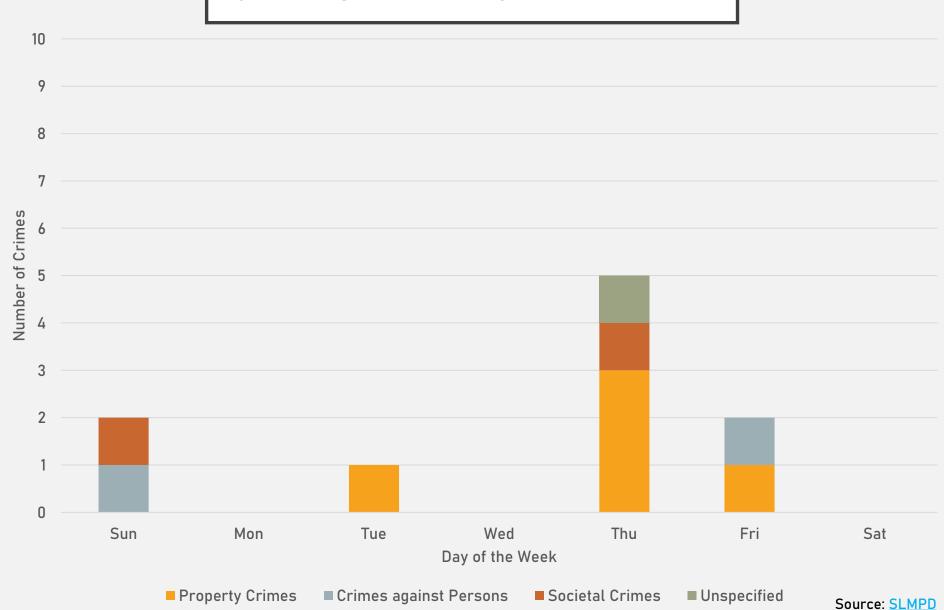

ery             | 0   | 0   | 1   | 2   | 0   | 0   | 0   | 1   | 0   | 0   | 0   | 0   | 4     |
| Total               | 3   | 6   | 7   | 10  | 11  | 4   | 7   | 11  | 13  | 11  | 2   | 5   | 88    |

| 2 | 0  | 2 | , |  |
|---|----|---|---|--|
| / | 11 | _ | 4 |  |

| 2024                |     |     |       |
|---------------------|-----|-----|-------|
| Crimes              | Jan | Feb | Total |
| Aggravated Assault  | 2   | 0   | 2     |
| Arson               | 0   | 0   | 0     |
| Burglary            | 2   | 1   | 3     |
| Homicide            | 0   | 1   | 1     |
| Larceny             | 2   | 1   | 3     |
| Motor Vehicle Theft | 2   | 1   | 3     |
| Robbery             | 0   | 0   | 0     |
| Total               | 8   | 4   | 12    |



### LEWIS PLACE CRIMES BY DAY OF THE WEEK



### LEWIS PLACE CRIMES BY TIME OF DAY



# LEWIS PLACE CRIMES BY DAY OF THE MONTH



### VANDEVENTER NEIGHBORHOOD DETAIL

### VANDEVENTER SUMMARY NOTES

- 24 total crimes in February 2024
  - Down 14% compared to February 2023 (28 crimes)
  - 6 crimes against persons in February 2024
    - Up 20% compared to February 2023 (5 crimes)
- 61 total crimes so far in 2024
  - Up 27% compared to this time in 2023 (48 crimes)
  - 12 crimes against persons so far in 2024
    - Down 8% compared to this time in 2023 (13 crimes)

# VANDEVENTER YEAR TO YEAR COMPARISON

| 2 | 0 | 2 | 3 |
|---|---|---|---|
|   |   |   |   |

| Crimes              | Jan | Feb | Mar | Apr | May | Jun | Jul | Aug | Sep | Oct | Nov | Dec | Total |
|---------------------|-----|-----|-----|-----|-----|-----|-----|-----|-----|