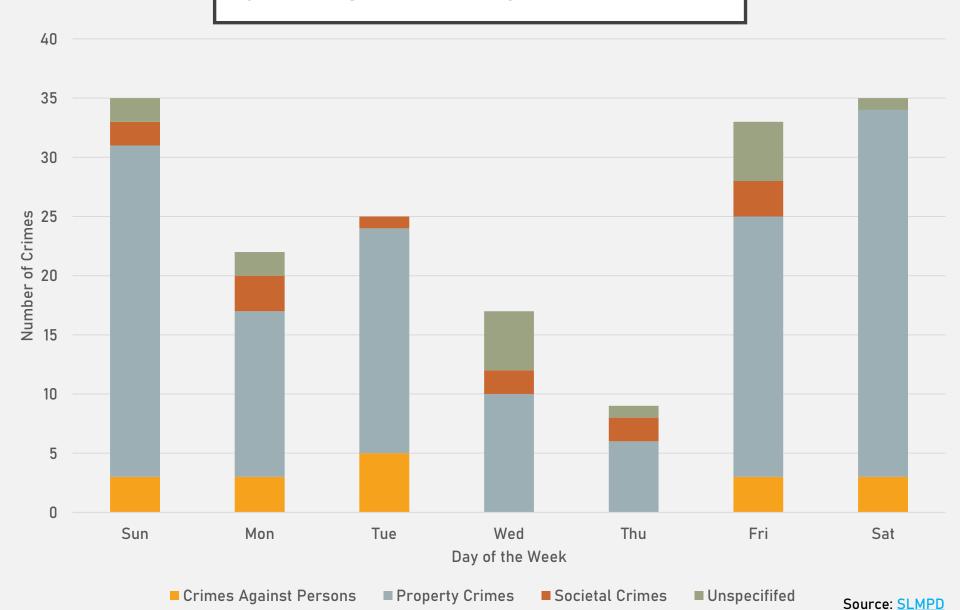

#### FOREST PARK SOUTHEAST CRIMES BY DAY OF THE WEEK

#### CENTRAL WEST END CRIMES BY DAY OF THE WEEK