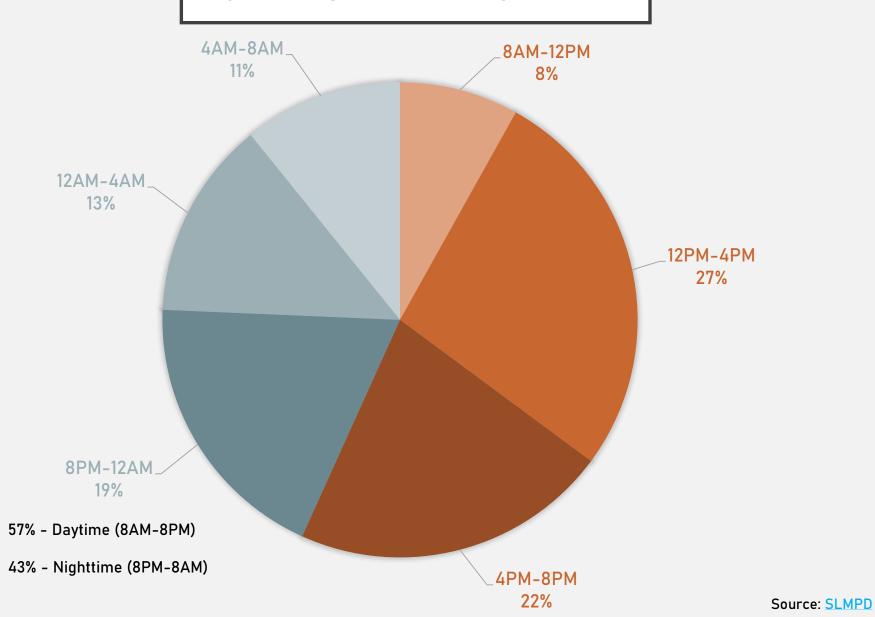

#### FOREST PARK SOUTHEAST CRIMES BY TIME OF DAY

### CENTRAL WEST END CRIMES BY TIME OF DAY