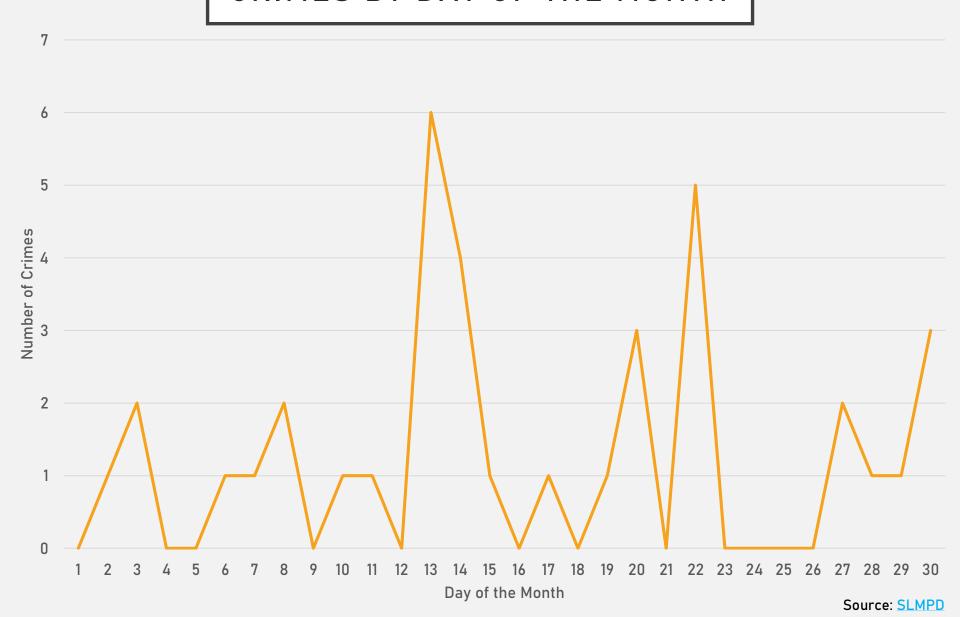

### FOREST PARK SOUTHEAST CRIMES BY DAY OF THE MONTH

### CENTRAL WEST END CRIMES BY DAY OF THE MONTH