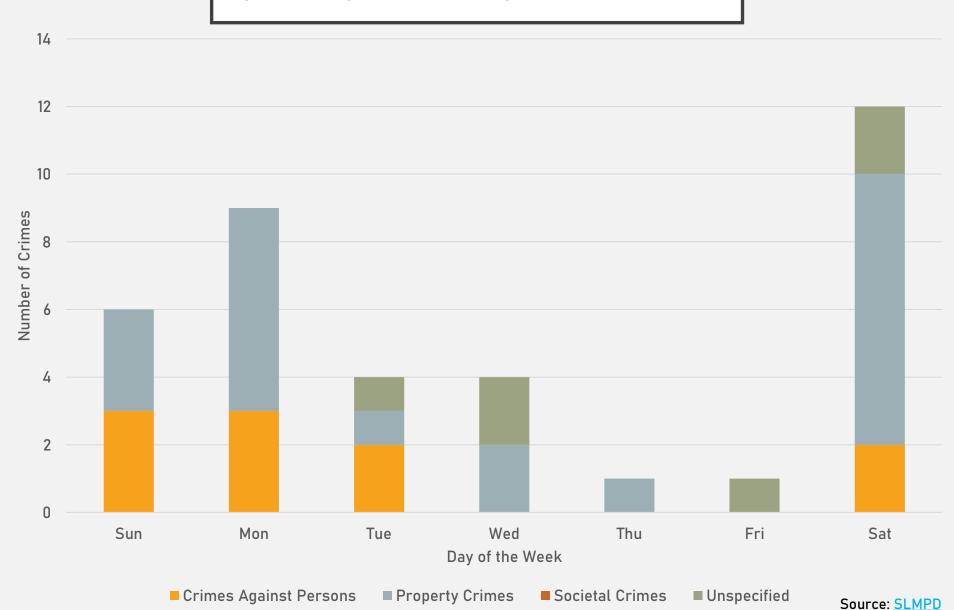

2  | 36  | 39  | 422   |

| $\sim$ | ^ | $\sim$ | •  |
|--------|---|--------|----|
| _      | N | 7      | /۱ |
| _      | u | _      | 4  |

| Crimes              | Jan | Feb | Mar | Apr | Total |
|---------------------|-----|-----|-----|-----|-------|
| Aggravated Assault  | 4   | 3   | 3   | 1   | 11    |
| Arson               | 0   | 0   | 0   | 0   | 0     |
| Burglary            | 1   | 1   | 1   | 1   | 4     |
| Homicide            | 0   | 0   | 2   | 0   | 2     |
| Larceny             | 10  | 16  | 12  | 10  | 48    |
| Motor Vehicle Theft | 4   | 2   | 6   | 4   | 16    |
| Robbery             | 1   | 0   | 0   | 0   | 1     |
| Total               | 20  | 22  | 24  | 16  | 82    |

### FOREST PARK SOUTHEAST 2023 VS 2024



#### FOREST PARK SOUTHEAST CRIMES BY DAY OF THE WEEK



#### FOREST PARK SOUTHEAST CRIMES BY TIME OF DAY



### FOREST PARK SOUTHEAST CRIMES BY DAY OF THE MONTH



#### CENTRAL WEST END NEIGHBORHOOD DETAIL

### CENTRAL WEST END SUMMARY NOTES

- 170 total crimes in April 2024
  - Down 11% compared to April 2023 (190 crimes)
  - 16 crimes against persons in April 2024
    - Down 33% compared to April 2023 (24 crimes)
- 667 total crimes so far in 2024
  - Down 24% compared to this time in 2023 (876 crimes)
  - 84 crimes against persons so far in 2024
    - Down 12% compared to this time in 2023 (95 crimes)

#### CENTRAL WEST END YEAR TO YEAR COMPARISON

2023

| Crimes              | Jan | Feb | Mar | Apr | May | Jun | Jul | Aug | Sep | 0ct | Nov | Dec | Total |
|---------------------|-----|-----|-----|-----|-----|-----|-----|-----|-----|-----|--