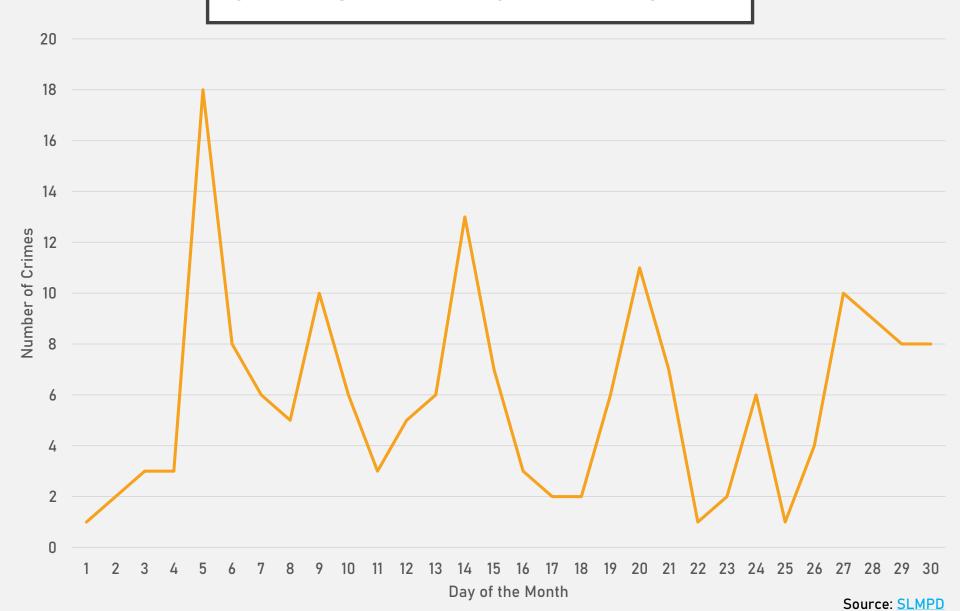

### FOREST PARK SOUTHEAST CRIMES BY DAY OF THE MONTH

### CENTRAL WEST END CRIMES BY DAY OF THE MONTH