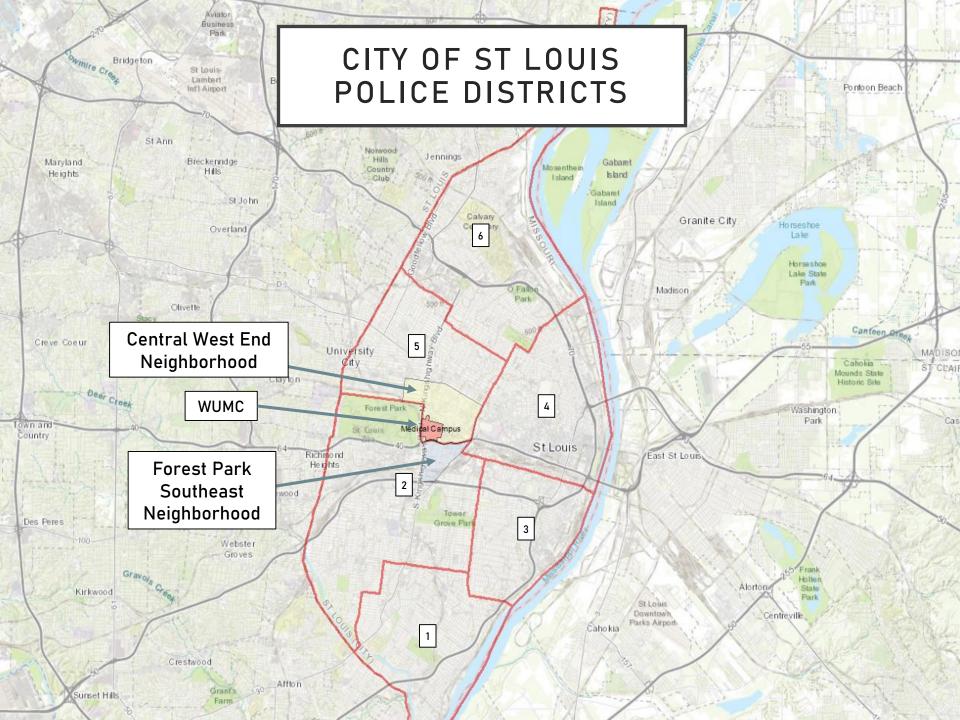

# April 2024 Monthly Crime Report

## FOREST PARK SOUTHEAST CENTRAL WEST END

Washington University Medical Center



#### **DISTRICT 5 SUMMARY NOTES**

### There are 15 neighborhoods in District 5.

- Academy
- Central West End
- DeBaliviere Place
- Fountain Park
- Hamilton Heights
- Kingsway East
- Kingsway West
- Lewis Place
- Skinker-DeBaliviere
- The Greater Ville
- The Ville
- Vandeventer
- Visitation Park
- Wells-Goodfellow
- West End

- The lowest number of crimes in one neighborhood was 11 in Fountain Park
- The highest number of crimes in one neighborhood was 170 in the Central West End
- The average number of crimes per neighborhood was <u>49.3</u>
- The lowest crime rate per 100,000 in one neighborhood was <u>759.6</u> in the West End
- The highest crime rate per 100,000 in one neighborhood was 2420.4 in Academy
- The overall crime rate in District 5 was 1306.6

#### DISTRICT 2 SUMMARY NOTES