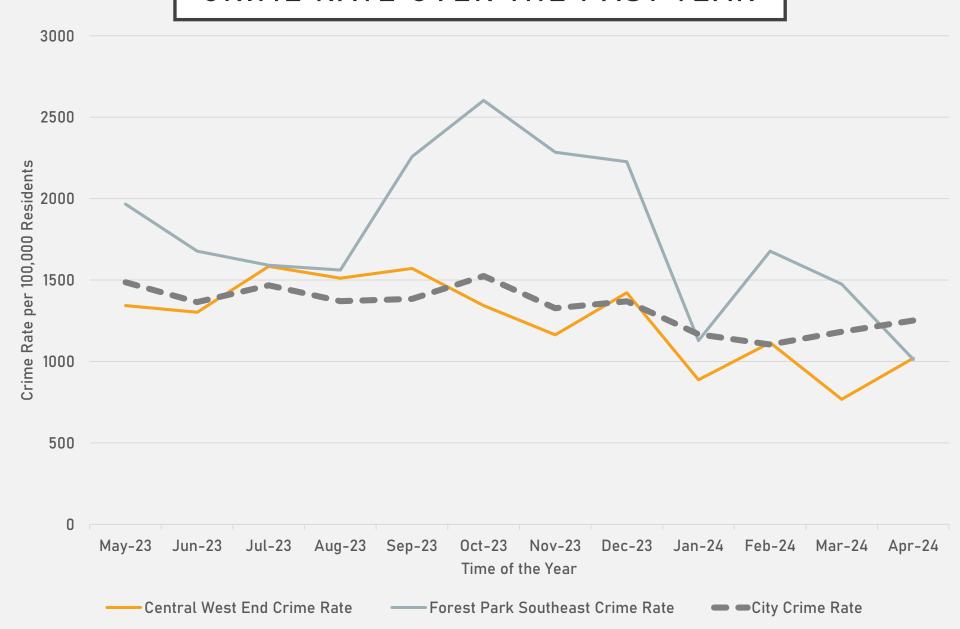

amm
- Clifton Heights
- Ellendale
- Forest Park Southeast
- Franz Park
- Hi-Pointe
- Kings Oak
- Lindenwood Park
- Northampton
- Shaw
- Southampton
- Southwest Garden
- St. Louis Hills
- The Hill
- Tiffany
- Tower Grove South
- Wydown-Skinker

- The lowest number of crimes in one neighborhood was 1 in Kings Oak
- The highest number of crimes in one neighborhood was 109 in Tower Grove South
- The average number of crimes per neighborhood was <u>26.3</u>
- The lowest crime rate per 100,000 in one neighborhood was 139.5 in Hi-Pointe
- The highest crime rate per 100,000 in one neighborhood was <u>2732.2</u> in Tiffany
- The overall crime rate in District 2 was 645.1

<sup>\*</sup>Southampton is split between District 2 and District 1.

#### NEIGHBORHOODS VS CITY CRIME RATE OVER THE PAST YEAR



# FOREST PARK SOUTHEAST NEIGHBORHOOD DETAIL

#### FOREST PARK SOUTHEAST SUMMARY NOTES

- 35 total crimes in April 2024
  - Down 50% compared to April 2023 (70 crimes)
  - 10 crimes against persons in April 2024
    - Up 233% compared to April 2023 (3 crimes)
- 192 total crimes so far in 2024
  - Down 46% compared to this time in 2023 (357 crimes)
  - 34 crimes against persons so far in 2024
    - Up 113% compared to this time in 2023 (16 crimes)

Source: <u>SLMPD</u>

### FOREST PARK SOUTHEAST YEAR TO YEAR COMPARISON

| 2 | n | 2 |   |
|---|---|---|---|
|   | U | Z | , |

| Crimes              | Jan | Feb | Mar | Apr | May | Jun | Jul | Aug | Sep | Oct | Nov | Dec | Total |
|---------------------|-----|-----|-----|-----|-----|-----|-----|-----|-----|-----|-----|-----|-------|
| Aggravate