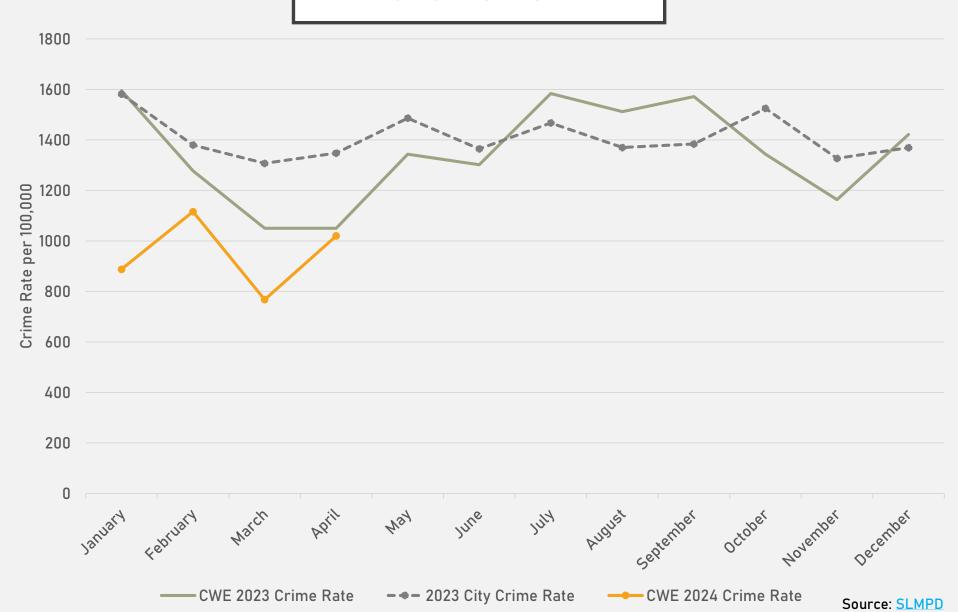

3   | 30    |
| Total               | 148 | 108 | 96  | 80  | 119 | 116 | 153 | 128 | 131 | 88  | 85  | 99  | 1351  |

2024

| 2024                |     |     |     |     |       |
|---------------------|-----|-----|-----|-----|-------|
| Crimes              | Jan | Feb | Mar | Apr | Total |
| Aggravated Assault  | 0   | 7   | 0   | 5   | 12    |
| Arson               | 1   | 0   | 0   | 0   | 1     |
| Burglary            | 9   | 10  | 9   | 8   | 36    |
| Homicide            | 0   | 1   | 0   | 0   | 1     |
| Larceny             | 52  | 37  | 35  | 53  | 177   |
| Motor Vehicle Theft | 16  | 27  | 9   | 26  | 78    |
| Robbery             | 2   | 5   | 0   | 2   | 9     |
| Total               | 80  | 87  | 53  | 94  | 314   |

Source: <u>SLMPD</u>

### CENTRAL WEST END 2023 VS 2024



#### CENTRAL WEST END CRIMES BY DAY OF THE WEEK



### CENTRAL WEST END CRIMES BY TIME OF DAY



### CENTRAL WEST END CRIMES BY DAY OF THE MONTH