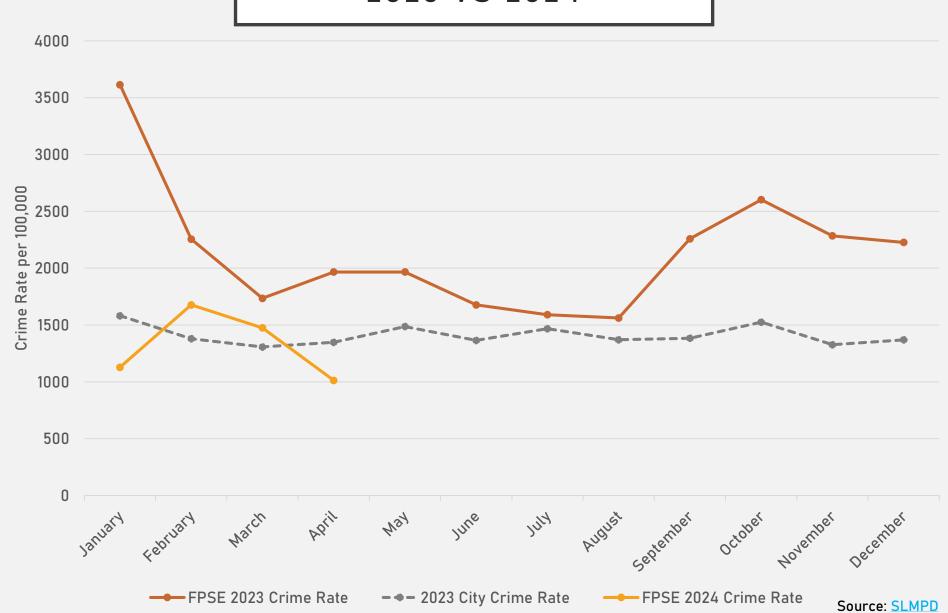

### FOREST PARK SOUTHEAST 2023 VS 2024

#### FOREST PARK SOUTHEAST SUMMARY NOTES

- 35 total crimes in April 2024
  - Down 50% compared to April 2023 (70 crimes)
  - 10 crimes against persons in April 2024
    - Up 233% compared to April 2023 (3 crimes)
- 192 total crimes so far in 2024
  - Down 46% compared to this time in 2023 (357 crimes)
  - 34 crimes against persons so far in 2024
    - Up 113% compared to this time in 2023 (16 crimes)