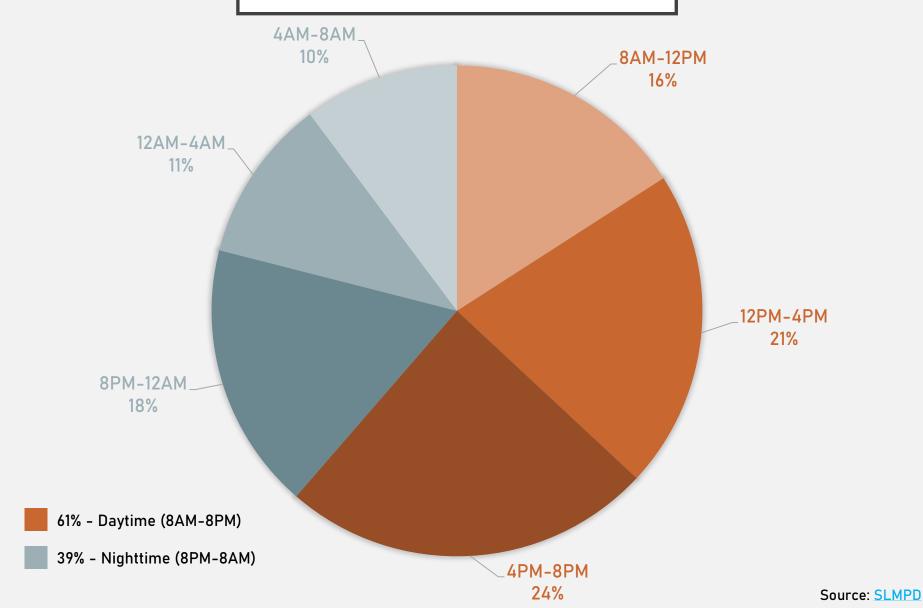

#### FOREST PARK SOUTHEAST CRIMES BY TIME OF DAY

### CENTRAL WEST END CRIMES BY TIME OF DAY