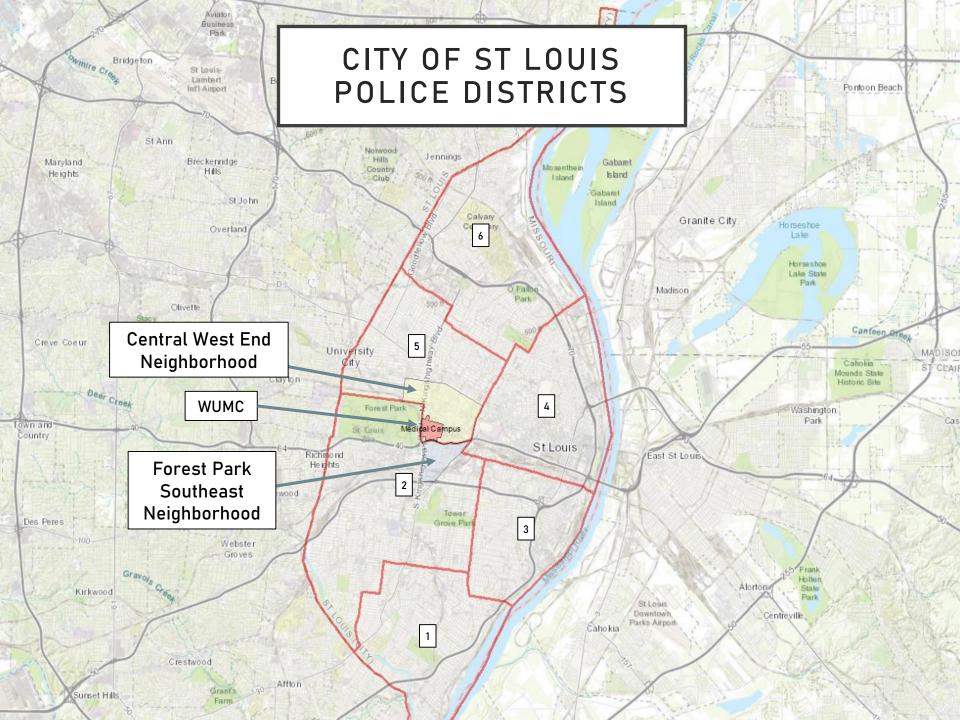

# FOREST PARK SOUTHEAST CENTRAL WEST END

Washington University Medical Center

#### DISTRICT 5 SUMMARY NOTES

There are 15 neighborhoods in District 5.

- Academy
- Central West End
- DeBaliviere Place
- Fountain Park
- Hamilton Heights
- Kingsway East
- Kingsway West
- Lewis Place
- Skinker-DeBaliviere
- The Greater Ville
- The Ville
- Vandeventer
- Visitation Park
- Wells-Goodfellow
- West End

- The lowest number of crimes in one neighborhood was 6 in Visitation Park
- The highest number of crimes in one neighborhood was 252 in the Central West End
- The average number of crimes per neighborhood was <u>53.2</u>
- The lowest crime rate per 100,000 in one neighborhood was <u>649.4</u> in Visitation Park
- The highest crime rate per 100,000 in one neighborhood was 2078.3 in Kingsway East
- The overall crime rate in District 5 was 1411

#### DISTRICT 2 SUMMARY NOTES

### There are 19 neighborhoods in District 2.

- Botanical Heights
- Cheltenham
- Clayton-Tamm
- Clifton Heights
- Ellendale
- Forest Park Southeast
- Franz Park
- Hi-Pointe
- Kings Oak
- Lindenwood Park
- Northampton
- Shaw
- Southampton
- Southwest Garden
- St. Louis Hills
- The Hill
- Tiffany
- Tower Grove South
- Wydown-Skinker

- The lowest number of crimes in one neighborhood was 1 in Wydown-Skinker
- The highest number of crimes in one neighborhood was <u>101</u> in Tower Grove South
- The average number of crimes per neighborhood was 28.5
- The lowest crime rate per 100,000 in one neighborhood was 89.2 in Wydown-Skinker
- The highest crime rate per 100,000 in one neighborhood was 4191.6 in Kings Oak
- The overall crime rate in District 2 was 699.3

<sup>\*</sup>Southampton is split between District 2 and District 1.