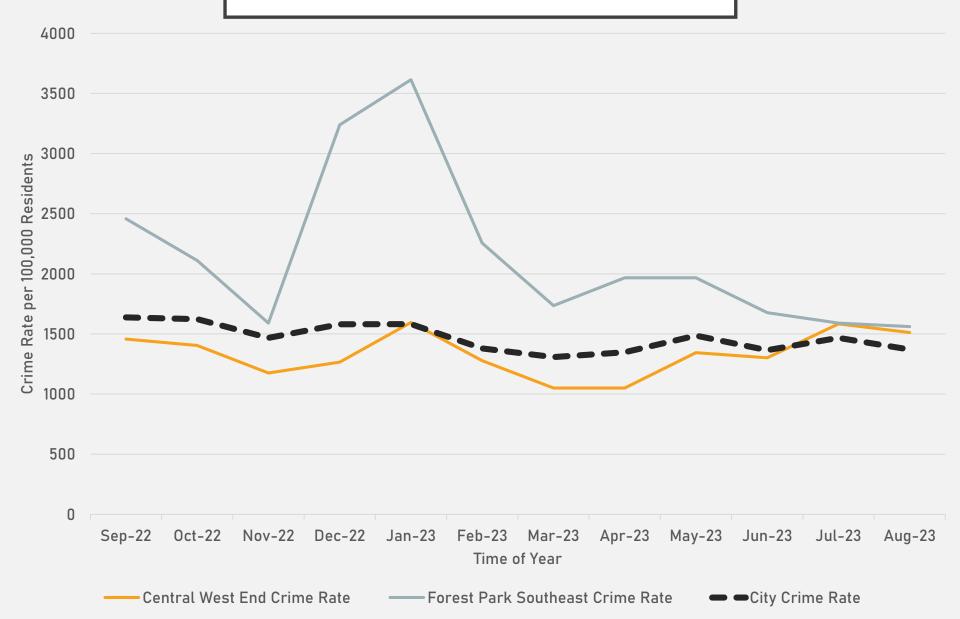

### NEIGHBORHOODS VS CITY CRIME RATE OVER TIME

### FOREST PARK SOUTHEAST SUMMARY

- 54 total crimes in August 2023
  - Down 55% compared to August 2022 (119 crimes)
  - 4 crimes against persons in August 2023
    - No change compared to August 2022
- 605 total crimes so far in 2023
  - Down 9% compared to this time in 2022 (668 crimes)
  - 41 crimes against persons so far in 2023
    - Down 21% compared to this time in 2022 (52 crimes)

# CENTRAL WEST END SUMMARY NOTES

- 252 total crimes in August 2023
  - Down 10% compared to August 2022 (281 crimes)
  - 29 crimes against persons in August 2023
    - Up 4% compared to August 2022 (28 crimes)
- 1,892 total crimes so far in 2023
  - Up 4% compared to this time in 2022 (1,824 crimes)
  - 180 crimes against persons so far in 2023
    - Down 15% compared to this time in 2022 (212 crimes)