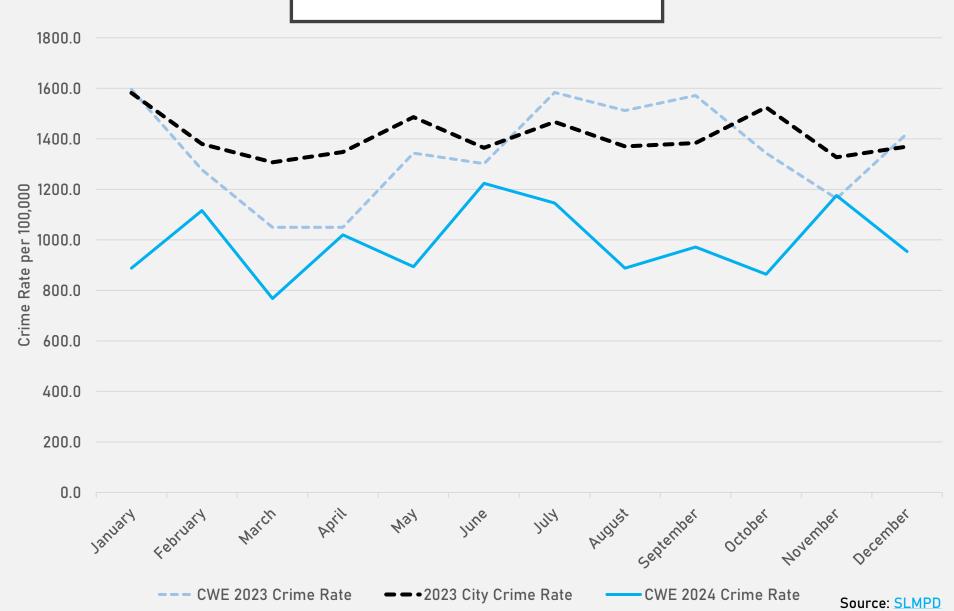

| 1        |
| Burglary            | 9   | 10  | 9   | 8   | 6   | 10  | 6   | 5   | 5   | 6   | 6   | 1   | 81       |
| Homicide            | 0   | 1   | 0   | 0   | 0   | 0   | 0   | 0   | 0   | 0   | 0   | 0   | 1        |
| Larceny             | 52  | 37  | 35  | 53  | 47  | 63  | 68  | 37  | 62  | 39  | 85  | 59  | 637      |
| Motor Vehicle Theft | 16  | 27  | 9   | 26  | 16  | 22  | 17  | 16  | 17  | 11  | 6   | 22  | 205      |
| Robbery             | 2   | 5   | 0   | 2   | 3   | 4   | 0   | 2   | 3   | 2   | 1   | 1   | 25       |
| Total               | 80  | 87  | 53  | 94  | 78  | 107 | 91  | 64  | 89  | 68  | 104 | 86  | 1001     |
|                     |     |     |     |     |     |     |     |     |     |     |     | Sou | rce: SLM |

### CENTRAL WEST END 2023 VS 2024



### CENTRAL WEST END CRIMES BY DAY OF THE WEEK



#### CENTRAL WEST END CRIMES BY TIME OF DAY



### CENTRAL WEST END CRIMES BY DAY OF THE MONTH