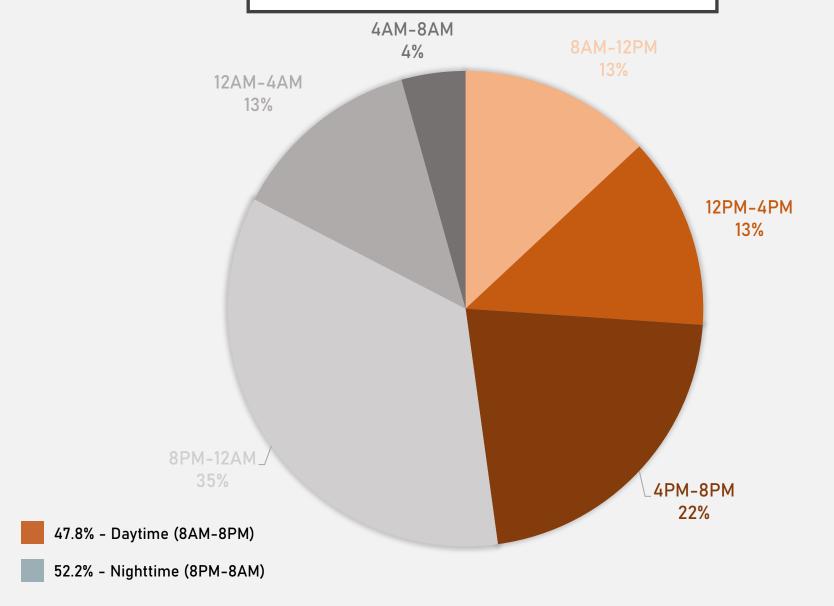

| 0     | 0   | 0   | 0   | 0     | 0     | 0   | 0   | 0   | 0   | 0     |
| Burglary            | 1   | 1   | 1     | 1   | 2   | 6   | 3     | 1     | 0   | 4   | 3   | 0   | 23    |
| Homicide            | 0   | 0   | 2     | 0   | 0   | 0   | 0     | 0     | 0   | 0   | 0   | 0   | 2     |
| Larceny             | 10  | 16  | 12    | 10  | 29  | 26  | 36    | 17    | 10  | 14  | 16  | 4   | 200   |
| Motor Vehicle Theft | 4   | 2   | 6     | 4   | 6   | 5   | 8     | 5     | 5   | 2   | 1   | 3   | 51    |
| Robbery             | 1   | 0   | 0     | 0   | 1   | 0   | 0     | 2     | 0   | 1   | 1   | 1   | 7     |

Total

Source: **SLMPD** 

### FOREST PARK SOUTHEAST 2023 VS 2024



### FOREST PARK SOUTHEAST CRIMES BY DAY OF THE WEEK



### FOREST PARK SOUTHEAST CRIMES BY TIME OF DAY



### FOREST PARK SOUTHEAST CRIMES BY DAY OF THE MONTH



#### CENTRAL WEST END NEIGHBORHOOD DETAIL

### CENTRAL WEST END SUMMARY NOTES

- 159 total crimes in December 2024
  - Down 39% compared to December 2023 (259 crimes)
  - 17 crimes against persons in December 2024
    - Down 47% compared to December 2023 (32 crimes)
- 2,161 total crimes so far in 2024
  - Down 13% compared to this time in 2023 (2,480 crimes)
  - 166 crimes against persons so far in 2024
    - Down 46% compared to this time in 2023 (308 crimes)

Source: <u>SLMPD</u>

#### CENTRAL WEST END YEAR TO YEAR COMPARISON

May

Jun

Jul

Aug

Sep

0ct

Nov

Dec

Total

| 2 | n | 1 | 1  |
|---|---|---|----|
| Z | u | Z | .5 |

Crimes

Jan

Feb

Mar

Apr

| Aggravated Assault  | 7   | 9   | 6   | 5   | 8   | 12  | 4   | 8   | 7