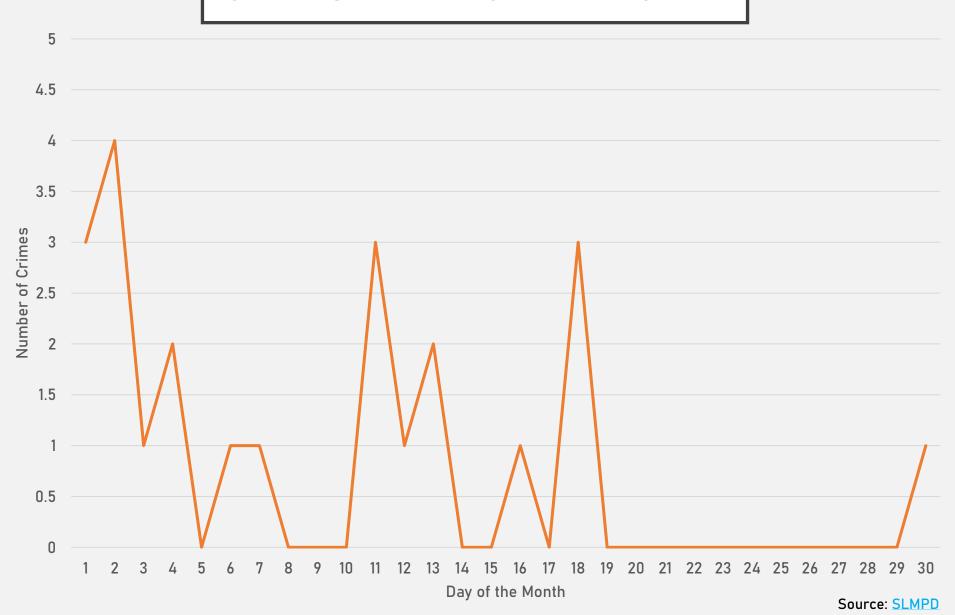

0   | 0   | 0     |
| Burglary            | 1   | 1   | 1     | 1   | 2   | 6   | 3     | 1     | 0   | 4   | 3   | 0   | 23    |
| Homicide            | 0   | 0   | 2     | 0   | 0   | 0   | 0     | 0     | 0   | 0   | 0   | 0   | 2     |
| Larceny             | 10  | 16  | 12    | 10  | 29  | 26  | 36    | 17    | 10  | 14  | 16  | 4   | 200   |
| Motor Vehicle Theft | 4   | 2   | 6     | 4   | 6   | 5   | 8     | 5     | 5   | 2   | 1   | 3   | 51    |
| Robbery             | 1   | 0   | 0     | 0   | 1   | 0   | 0     | 2     | 0   | 1   | 1   | 1   | 7     |

Total

Source: **SLMPD** 

### FOREST PARK SOUTHEAST 2023 VS 2024



### FOREST PARK SOUTHEAST CRIMES BY DAY OF THE WEEK



### FOREST PARK SOUTHEAST CRIMES BY TIME OF DAY



### FOREST PARK SOUTHEAST CRIMES BY DAY OF THE MONTH



#### CENTRAL WEST END NEIGHBORHOOD DETAIL

### CENTRAL WEST END SUMMARY NOTES

- 159 total crimes in December 2024
  - Down 39% compared to December 2023 (259 crimes)
  - 17 crimes against persons in December 2024
    - Down 47% compared to December 2023 (32 crimes)
- 2,161 total crimes so far in 2024
  - Down 13% compared to this time in 2023 (2,480 crimes)
  - 166 crimes against persons so far in 2024
    - Down 46% compared to this time in 2023 (308 crimes)

Source: <u>SLMPD</u>

#### CENTRAL WEST END YEAR TO YEAR COMPARISON

May

Jun

Jul

Aug

Sep

0ct

Nov

Dec

Total

| 2 | n | 1 | 1  |
|---|---|---|----|
| Z | u | Z | .5 |

Crimes

Jan

Feb

Mar

Apr

| Aggravated Assault  | 7   | 9   | 6   | 5   | 8   | 12  | 4   | 8   | 7   | 5   | 2   | 7   | 80       |
|---------------------|