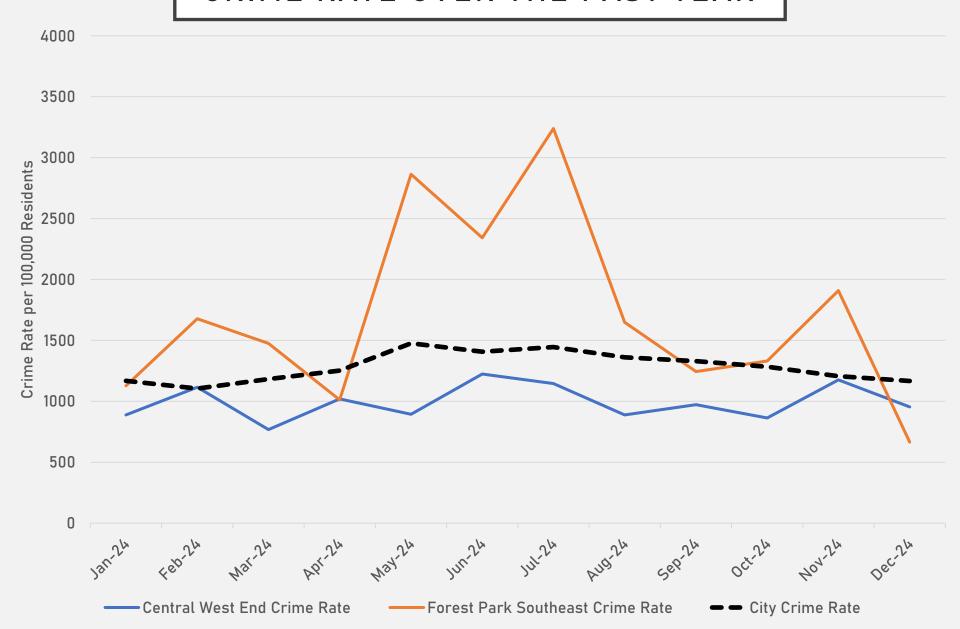

n-Tamm
- Clifton Heights
- Ellendale
- Forest Park Southeast
- Franz Park
- Hi-Pointe
- Kings Oak
- Lindenwood Park
- Northampton
- Shaw
- Southampton
- Southwest Garden
- St. Louis Hills
- The Hill
- Tiffany
- Tower Grove South
- Wydown-Skinker

- The lowest number of crimes in one neighborhood was 3 in Franz Park
- The highest number of crimes in one neighborhood was 108 in Tower Grove South
- The average number of crimes per neighborhood was <u>26</u>
- The lowest crime rate per 100,000 in one neighborhood was 132.7 in Lindenwood Park
- The highest crime rate per 100,000 in one neighborhood was 2994 in Kings Oak
- The overall crime rate in District 2 was 637.4

<sup>\*</sup>Southampton is split between District 2 and District 1.

### NEIGHBORHOODS VS CITY CRIME RATE OVER THE PAST YEAR



# FOREST PARK SOUTHEAST NEIGHBORHOOD DETAIL

#### FOREST PARK SOUTHEAST SUMMARY NOTES

- 23 total crimes in December 2024
  - Down 72% compared to December 2023 (73 crimes)
  - 3 crimes against persons in December 2024
    - Down 57% compared to December 2023 (7 crimes)
- 728 total crimes so far in 2024
  - Down 21% compared to this time in 2023 (923 crimes)
  - 82 crimes against persons so far in 2024
    - Equal when compared to this time in 2023 (82 crimes)

#### FOREST PARK SOUTHEAST YEAR TO YEAR COMPARISON

|                     |     |     | ` ' ' |     |     |     | 111 / | 11112 |     |     |     |     |       |
|---------------------|-----|-----|-------|-----|-----|-----|-------|-------|-----|-----|-----|-----|-------|
| 2023                |     |     |       |     |     |