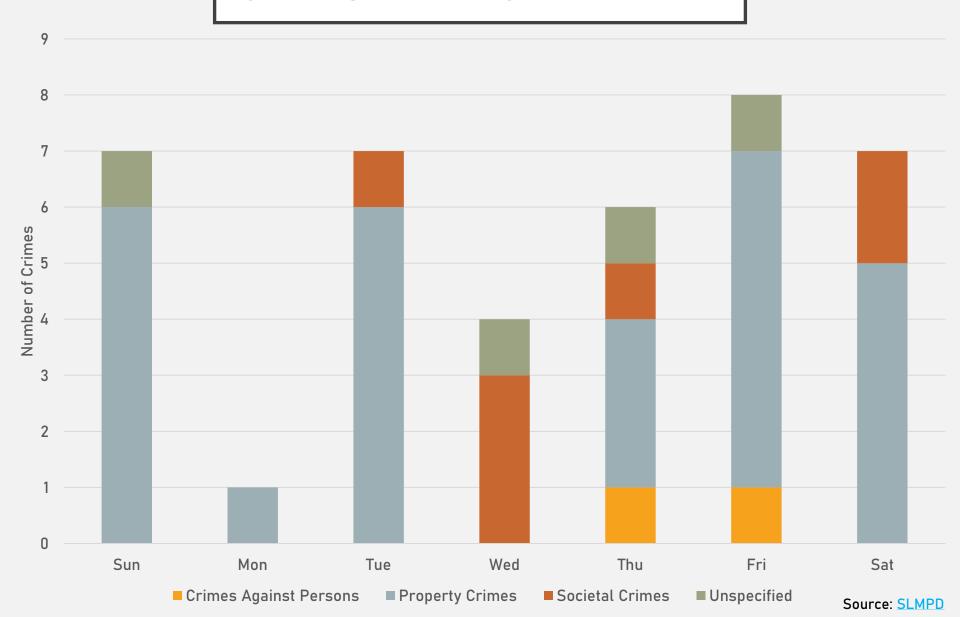

9   | 8   | 6   | 10  | 6   | 5   | 5   | 6   | 6   | 1   | 81       |
| Homicide            | 0   | 1   | 0   | 0   | 0   | 0   | 0   | 0   | 0   | 0   | 0   | 0   | 1        |
| Larceny             | 52  | 37  | 35  | 53  | 47  | 63  | 68  | 37  | 62  | 39  | 85  | 59  | 637      |
| Motor Vehicle Theft | 16  | 27  | 9   | 26  | 16  | 22  | 17  | 16  | 17  | 11  | 6   | 22  | 205      |
| Robbery             | 2   | 5   | 0   | 2   | 3   | 4   | 0   | 2   | 3   | 2   | 1   | 1   | 25       |
| Total               | 80  | 87  | 53  | 94  | 78  | 107 | 91  | 64  | 89  | 68  | 104 | 86  | 1001     |
|                     |     |     |     |     |     |     |     |     |     |     |     | Sou | rce: SLM |

### CENTRAL WEST END 2023 VS 2024



### CENTRAL WEST END CRIMES BY DAY OF THE WEEK



#### CENTRAL WEST END CRIMES BY TIME OF DAY



### CENTRAL WEST END CRIMES BY DAY OF THE MONTH