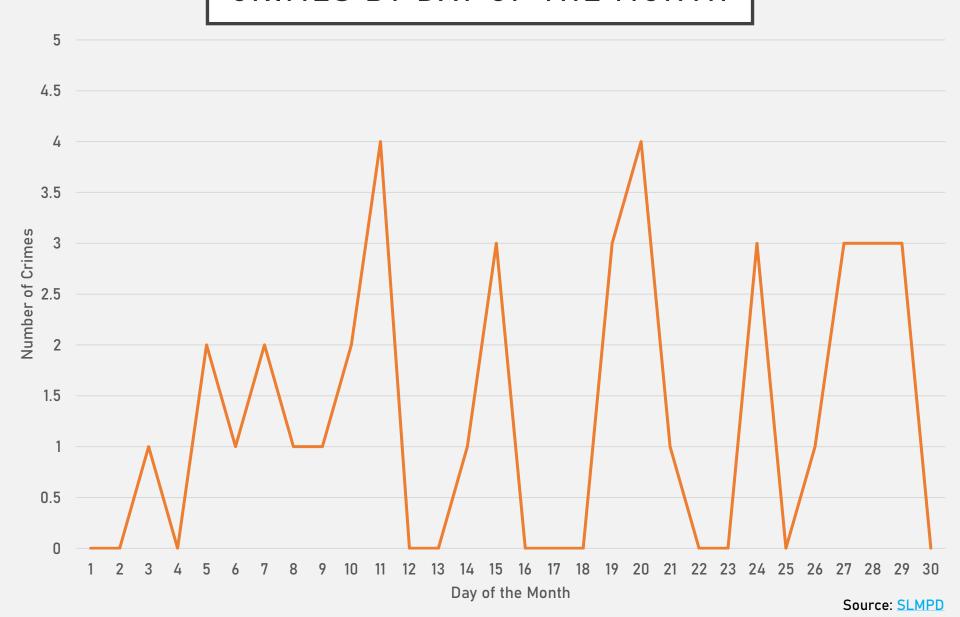

| 1   | 0   | 0   | 0   | 0   | 0   | 0   | 0   | 0   | 0   | 0   | 1        |
| Larceny             | 52  | 37  | 35  | 53  | 47  | 63  | 68  | 37  | 62  | 39  | 85  | 59  | 637      |
| Motor Vehicle Theft | 16  | 27  | 9   | 26  | 16  | 22  | 17  | 16  | 17  | 11  | 6   | 22  | 205      |
| Robbery             | 2   | 5   | 0   | 2   | 3   | 4   | 0   | 2   | 3   | 2   | 1   | 1   | 25       |
| Total               | 80  | 87  | 53  | 94  | 78  | 107 | 91  | 64  | 89  | 68  | 104 | 86  | 1001     |
|                     |     |     |     |     |     |     |     |     |     |     |     | Sou | rce: SLM |

### CENTRAL WEST END 2023 VS 2024



### CENTRAL WEST END CRIMES BY DAY OF THE WEEK



#### CENTRAL WEST END CRIMES BY TIME OF DAY



### CENTRAL WEST END CRIMES BY DAY OF THE MONTH