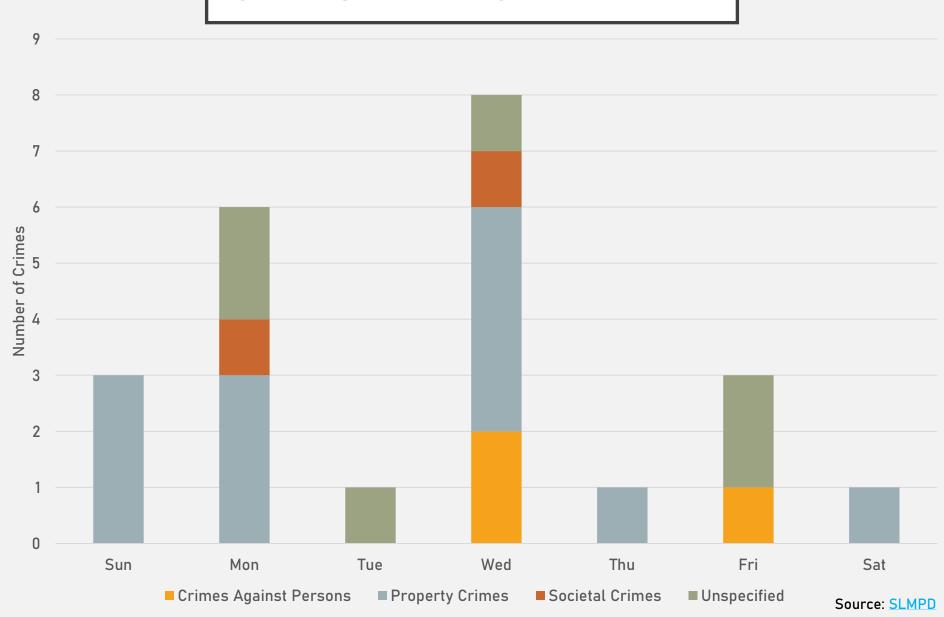

| 2   | 28    |
| Arson               | 0   | 0   | 0     | 0   | 0   | 0   | 0     | 0     | 0   | 0   | 0   | 0   | 0     |
| Burglary            | 1   | 1   | 1     | 1   | 2   | 6   | 3     | 1     | 0   | 4   | 3   | 0   | 23    |
| Homicide            | 0   | 0   | 2     | 0   | 0   | 0   | 0     | 0     | 0   | 0   | 0   | 0   | 2     |
| Larceny             | 10  | 16  | 12    | 10  | 29  | 26  | 36    | 17    | 10  | 14  | 16  | 4   | 200   |
| Motor Vehicle Theft | 4   | 2   | 6     | 4   | 6   | 5   | 8     | 5     | 5   | 2   | 1   | 3   | 51    |
| Robbery             | 1   | 0   | 0     | 0   | 1   | 0   | 0     | 2     | 0   | 1   | 1   | 1   | 7     |

Total

Source: **SLMPD** 

### FOREST PARK SOUTHEAST 2023 VS 2024



### FOREST PARK SOUTHEAST CRIMES BY DAY OF THE WEEK



### FOREST PARK SOUTHEAST CRIMES BY TIME OF DAY



### FOREST PARK SOUTHEAST CRIMES BY DAY OF THE MONTH



#### CENTRAL WEST END NEIGHBORHOOD DETAIL

### CENTRAL WEST END SUMMARY NOTES

- 159 total crimes in December 2024
  - Down 39% compared to December 2023 (259 crimes)
  - 17 crimes against persons in December 2024
    - Down 47% compared to December 2023 (32 crimes)
- 2,161 total crimes so far in 2024
  - Down 13% compared to this time in 2023 (2,480 crimes)
  - 166 crimes against persons so far in 2024
    - Down 46% compared to this time in 2023 (308 crimes)

Source: <u>SLMPD</u>

#### CENTRAL WEST END YEAR TO YEAR COMPARISON

May

Jun

Jul

Aug

Sep

0ct

Nov

Dec

Total

| 2 | n | 1 | 1  |
|---|---|---|----|
| Z | u | Z | .5 |

Crimes

Jan

Feb

Mar

Apr

| Aggravated Assault  |