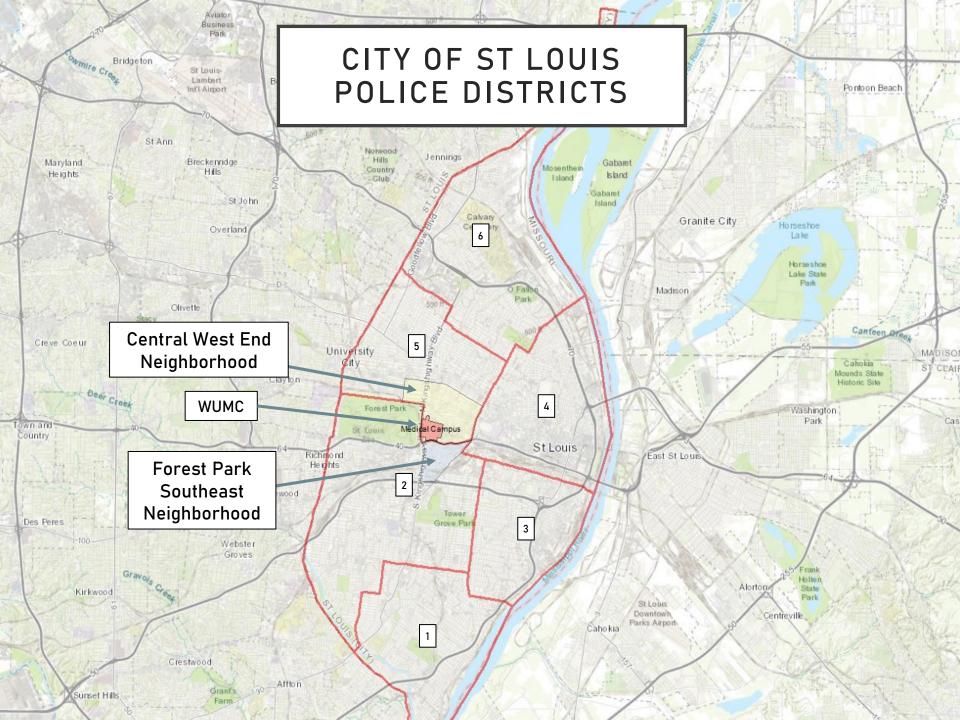

## FOREST PARK SOUTHEAST CENTRAL WEST END

Washington University Medical Center

#### DISTRICT 5 SUMMARY NOTES

#### DISTRICT 2 SUMMARY NOTES

# FOREST PARK SOUTHEAST NEIGHBORHOOD DETAIL

#### CENTRAL WEST END NEIGHBORHOOD DETAIL