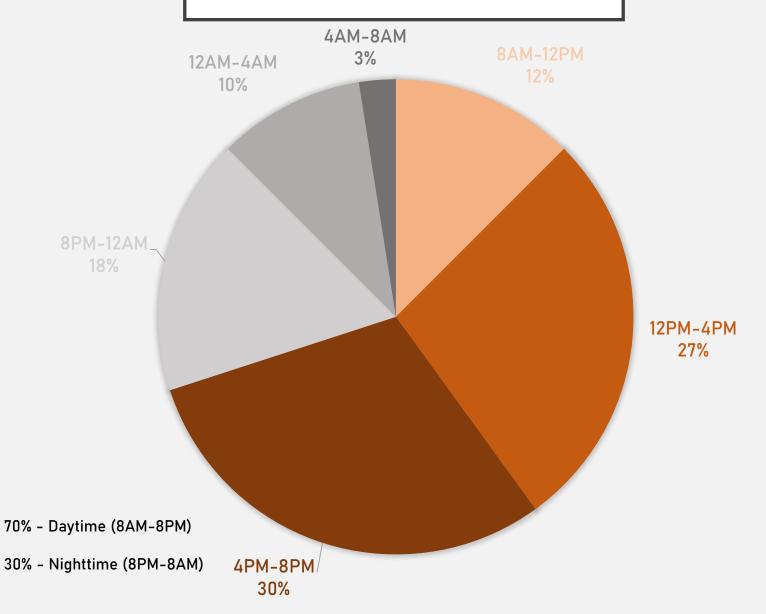

### FOREST PARK SOUTHEAST CRIMES BY TIME OF DAY

### FOREST PARK SOUTHEAST CRIMES BY DAY OF THE MONTH