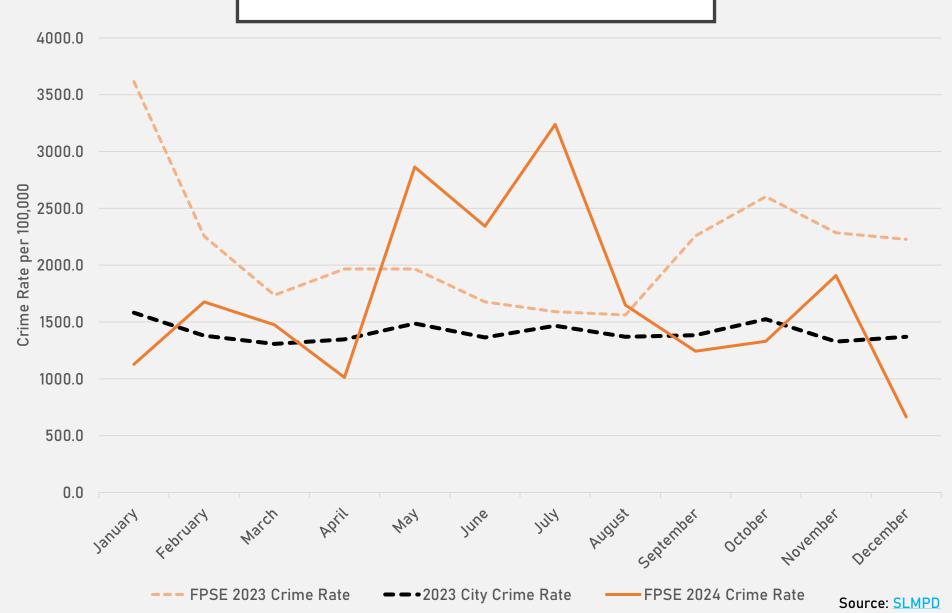

### FOREST PARK SOUTHEAST 2023 VS 2024

#### FOREST PARK SOUTHEAST SUMMARY NOTES

- 23 total crimes in December 2024
  - Down 72% compared to December 2023 (73 crimes)
  - 3 crimes against persons in December 2024
    - Down 57% compared to December 2023 (7 crimes)
- 728 total crimes so far in 2024
  - Down 21% compared to this time in 2023 (923 crimes)
  - 82 crimes against persons so far in 2024
    - Equal when compared to this time in 2023 (82 crimes)