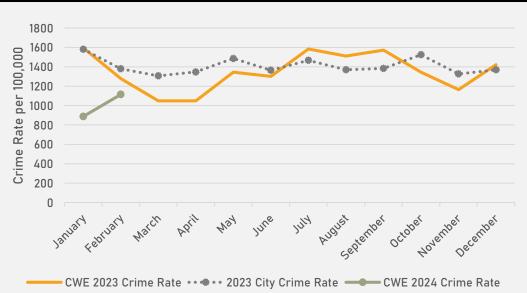

0   | 3     |
| Larceny             | 98  | 58  | 50  | 44  | 70  | 59  | 73  | 65  | 83  | 48  | 56  | 57  | 761   |
| Motor Vehicle Theft | 36  | 30  | 19  | 21  | 29  | 37  | 52  | 39  | 29  | 26  | 20  | 27  | 365   |
| Robbery             | 1   | 4   | 2   | 1   | 3   | 0   | 1   | 4   | 3   | 5   | 3   | 3   | 30    |
| Total               | 148 | 108 | 86  | 80  | 119 | 116 | 153 | 128 | 131 | 88  | 85  | 99  | 1341  |

| Crimes              | Jan | Feb | Total |
|---------------------|-----|-----|-------|
| Aggravated Assault  | 0   | 7   | 7     |
| Arson               | 1   | 0   | 1     |
| Burglary            | 9   | 10  | 19    |
| Homicide            | 0   | 1   | 1     |
| Larceny             | 52  | 37  | 89    |
| Motor Vehicle Theft | 16  | 27  | 43    |

2

80

7

167



#### CENTRAL WEST END CRIMES BY DAY OF THE WEEK



#### CENTRAL WEST END CRIMES BY TIME OF DAY



### CENTRAL WEST END CRIMES BY DAY OF THE MONTH