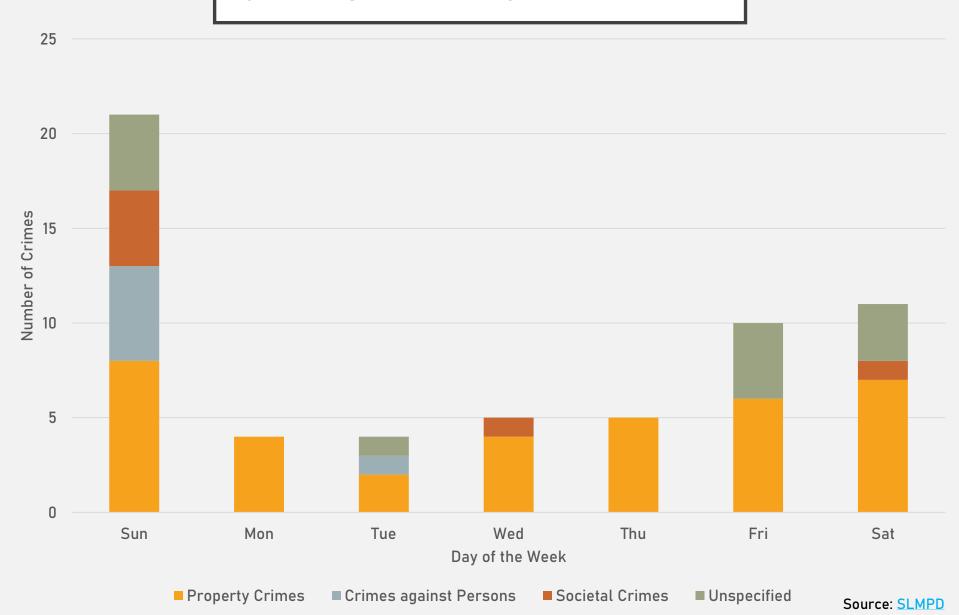

Robbery             | 0   | 0   | 1   | 0   | 0   | 0   | 1   | 0   | 0   | 3   | 2   | 0   | 7     |
| Total               | 69  | 45  | 31  | 28  | 32  | 24  | 24  | 22  | 28  | 42  | 36  | 39  | 420   |

| _ | _ | _ |    |
|---|---|---|----|
| 7 | n | 7 | 1. |
|   | u | / | ч  |
|   |   |   |    |

| Crimes              | Jan | Feb | Total |
|---------------------|-----|-----|-------|
| Aggravated Assault  | 4   | 3   | 7     |
| Arson               | 0   | 0   | 0     |
| Burglary            | 1   | 1   | 2     |
| Homicide            | 0   | 0   | 0     |
| Larceny             | 10  | 16  | 26    |
| Motor Vehicle Theft | 4   | 2   | 6     |
| Robbery             | 1   | 0   | 1     |
| Total               | 20  | 22  | 42    |



### FOREST PARK SOUTHEAST CRIMES BY DAY OF THE WEEK



### FOREST PARK SOUTHEAST CRIMES BY TIME OF DAY



### FOREST PARK SOUTHEAST CRIMES BY DAY OF THE MONTH



#### CENTRAL WEST END NEIGHBORHOOD DETAIL

### CENTRAL WEST END SUMMARY NOTES

- 186 total crimes in February 2024
  - Down 18% compared to February 2023 (227 crimes)
  - 32 crimes against persons in February 2024
    - Up 14% compared to February 2023 (28 crimes)
- 340 total crimes so far in 2024
  - Down 30% compared to this time in 2023 (489 crimes)
  - 39 crimes against persons so far in 2024
    - Down 20% compared to this time in 2023 (49 crimes)

#### CENTRAL WEST END YEAR TO YEAR COMPARISON

| 2023 |
|------|
|------|

2024

Robbery

Total

| Crimes              | Jan | Feb | Mar | Apr | May | Jun | Jul | Aug | Sep | Oct | Nov | Dec | Total |
|---------------------|-----|---