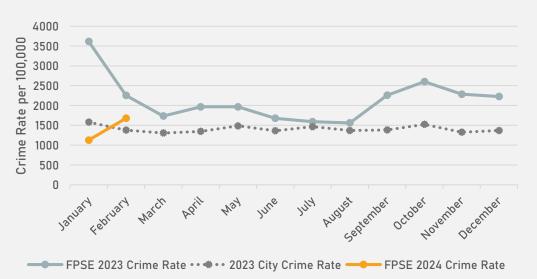

# FOREST PARK SOUTHEAST NEIGHBORHOOD DETAIL

#### FOREST PARK SOUTHEAST SUMMARY

- 58 total crimes in February 2024
  - Down 33% compared to February 2023 (86 crimes)
  - 6 crimes against persons in February 2024
    - Up 20% compared to February 2023 (5 crimes)
- 98 total crimes so far in 2024
  - Down 55% compared to this time in 2023 (218 crimes)
  - 12 crimes against persons so far in 2024
    - Up 33% compared to this time in 2023 (9 crimes)