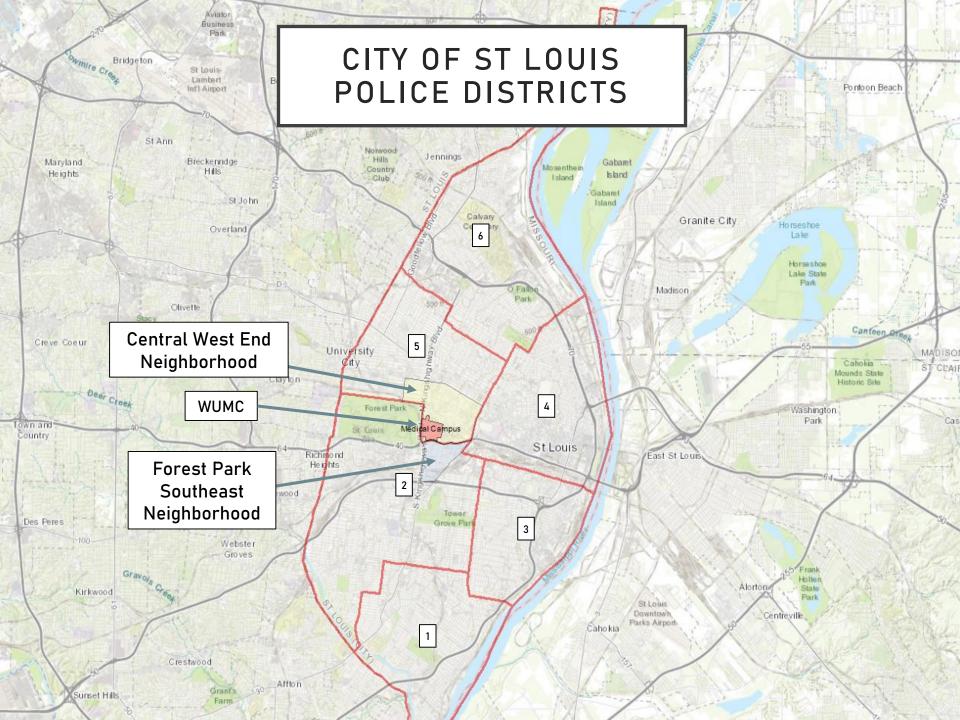

## FOREST PARK SOUTHEAST CENTRAL WEST END

Washington University Medical Center

#### DISTRICT 5 SUMMARY NOTES

There are 15 neighborhoods in District 5.

- Academy
- Central West End
- DeBaliviere Place
- Fountain Park
- Hamilton Heights
- Kingsway East
- Kingsway West
- Lewis Place
- Skinker-DeBaliviere
- The Greater Ville
- The Ville
- Vandeventer
- Visitation Park
- Wells-Goodfellow
- West End

#### DISTRICT 2 SUMMARY NOTES

#### There are 19 neighborhoods in District 2.

- Botanical Heights
- Cheltenham
- Clayton-Tamm
- Clifton Heights
- Ellendale
- Forest Park Southeast
- Franz Park
- Hi-Pointe
- Kings Oak
- Lindenwood Park
- Northampton
- Shaw
- Southampton
- Southwest Garden
- St. Louis Hills
- The Hill
- Tiffany
- Tower Grove South
- Wydown-Skinker