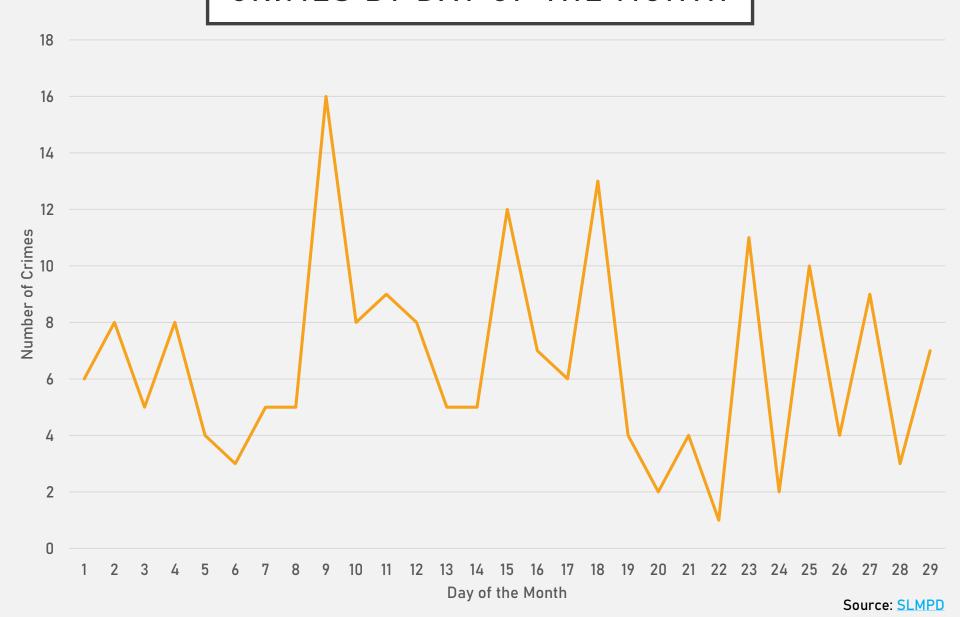

30  | 19  | 21  | 29  | 37  | 52  | 39  | 29  | 26  | 20  | 27  | 365   |
| Robbery             | 1   | 4   | 2   | 1   | 3   | 0   | 1   | 4   | 3   | 5   | 3   | 3   | 30    |
| Total               | 148 | 108 | 86  | 80  | 119 | 116 | 153 | 128 | 131 | 88  | 85  | 99  | 1341  |

| Crimes              | Jan | Feb | Total |
|---------------------|-----|-----|-------|
| Aggravated Assault  | 0   | 7   | 7     |
| Arson               | 1   | 0   | 1     |
| Burglary            | 9   | 10  | 19    |
| Homicide            | 0   | 1   | 1     |
| Larceny             | 52  | 37  | 89    |
| Motor Vehicle Theft | 16  | 27  | 43    |

2

80

7

167



#### CENTRAL WEST END CRIMES BY DAY OF THE WEEK



#### CENTRAL WEST END CRIMES BY TIME OF DAY



### CENTRAL WEST END CRIMES BY DAY OF THE MONTH