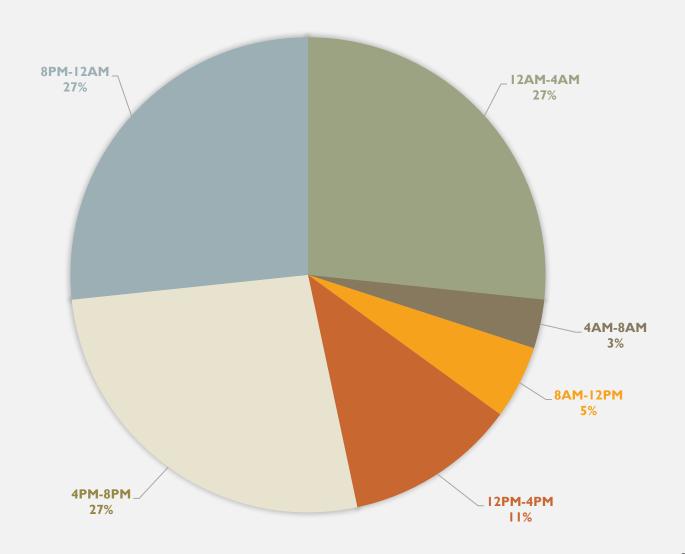

| 0   | 1   | 0   | 0   | 3   | 2   | 0   | 7     |
| Total               | 69  | 45  | 31  | 28  | 32  | 24  | 24  | 22  | 28  | 42  | 36  | 39  | 420   |

| _ | _ | _ |    |
|---|---|---|----|
| 7 | n | 7 | 1. |
|   | u | / | ч  |
|   |   |   |    |

| Crimes              | Jan | Feb | Total |
|---------------------|-----|-----|-------|
| Aggravated Assault  | 4   | 3   | 7     |
| Arson               | 0   | 0   | 0     |
| Burglary            | 1   | 1   | 2     |
| Homicide            | 0   | 0   | 0     |
| Larceny             | 10  | 16  | 26    |
| Motor Vehicle Theft | 4   | 2   | 6     |
| Robbery             | 1   | 0   | 1     |
| Total               | 20  | 22  | 42    |



### FOREST PARK SOUTHEAST CRIMES BY DAY OF THE WEEK



### FOREST PARK SOUTHEAST CRIMES BY TIME OF DAY



### FOREST PARK SOUTHEAST CRIMES BY DAY OF THE MONTH



#### CENTRAL WEST END NEIGHBORHOOD DETAIL

### CENTRAL WEST END SUMMARY NOTES

- 186 total crimes in February 2024
  - Down 18% compared to February 2023 (227 crimes)
  - 32 crimes against persons in February 2024
    - Up 14% compared to February 2023 (28 crimes)
- 340 total crimes so far in 2024
  - Down 30% compared to this time in 2023 (489 crimes)
  - 39 crimes against persons so far in 2024
    - Down 20% compared to this time in 2023 (49 crimes)

#### CENTRAL WEST END YEAR TO YEAR COMPARISON

| 2023 |
|------|
|------|

2024

Robbery

Total

| Crimes              | Jan | Feb | Mar | Apr | May | Jun | Jul | Aug | Sep | Oct | Nov | Dec | Total |
|---------------------|-----|-----|-----|-----|-----|-----|-----|-----|-----|-----|