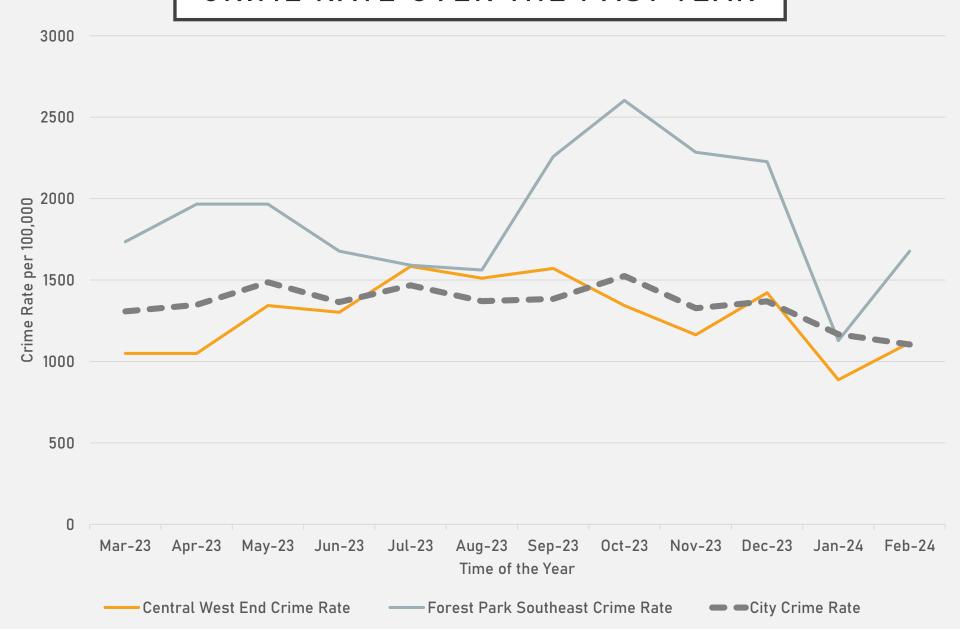

Ellendale
- Forest Park Southeast
- Franz Park
- Hi-Pointe
- Kings Oak
- Lindenwood Park
- Northampton
- Shaw
- Southampton
- Southwest Garden
- St. Louis Hills
- The Hill
- Tiffany
- Tower Grove South
- Wydown-Skinker

- The lowest number of crimes in one neighborhood was <u>2</u> in Wydown-Skinker
- The highest number of crimes in one neighborhood was <u>81</u> in Tower Grove South
- The average number of crimes per neighborhood was <u>27.2</u>
- The lowest crime rate per 100,000 in one neighborhood was <u>178.4</u> in Wydown-Skinker
- The highest crime rate per 100,000 in one neighborhood was 2395.2 in Kings Oak
- The overall crime rate in District 2 was 667

<sup>\*</sup>Southampton is split between District 2 and District 1.

#### NEIGHBORHOODS VS CITY CRIME RATE OVER THE PAST YEAR



# FOREST PARK SOUTHEAST NEIGHBORHOOD DETAIL

#### FOREST PARK SOUTHEAST SUMMARY

- 58 total crimes in February 2024
  - Down 33% compared to February 2023 (86 crimes)
  - 6 crimes against persons in February 2024
    - Up 20% compared to February 2023 (5 crimes)
- 98 total crimes so far in 2024
  - Down 55% compared to this time in 2023 (218 crimes)
  - 12 crimes against persons so far in 2024
    - Up 33% compared to this time in 2023 (9 crimes)

#### FOREST PARK SOUTHEAST YEAR TO YEAR COMPARISON

| 2023 |
|------|
|------|

| Crimes              | Jan | Feb | Mar | Apr | May | Jun | Jul | Aug | Sep | Oct | Nov | Dec | Total |
|---------------------|-----|-----|-----|-----|-----|-----|-----|-----|-----|-----|-----|-----|-------|
| Aggravated Assault  | 0   | 4   | 1   | 1   | 4   | 4