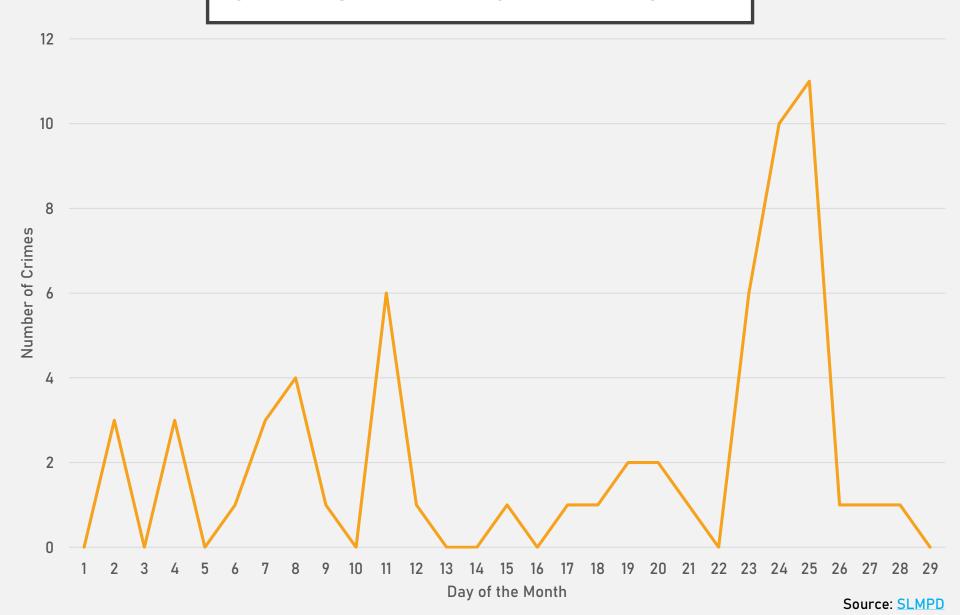

tal               | 69  | 45  | 31  | 28  | 32  | 24  | 24  | 22  | 28  | 42  | 36  | 39  | 420   |

| _ | _ | _ |    |
|---|---|---|----|
| 7 | n | 7 | 1. |
|   | u | / | ч  |
|   |   |   |    |

| Crimes              | Jan | Feb | Total |
|---------------------|-----|-----|-------|
| Aggravated Assault  | 4   | 3   | 7     |
| Arson               | 0   | 0   | 0     |
| Burglary            | 1   | 1   | 2     |
| Homicide            | 0   | 0   | 0     |
| Larceny             | 10  | 16  | 26    |
| Motor Vehicle Theft | 4   | 2   | 6     |
| Robbery             | 1   | 0   | 1     |
| Total               | 20  | 22  | 42    |



### FOREST PARK SOUTHEAST CRIMES BY DAY OF THE WEEK



### FOREST PARK SOUTHEAST CRIMES BY TIME OF DAY



### FOREST PARK SOUTHEAST CRIMES BY DAY OF THE MONTH



#### CENTRAL WEST END NEIGHBORHOOD DETAIL

### CENTRAL WEST END SUMMARY NOTES

- 186 total crimes in February 2024
  - Down 18% compared to February 2023 (227 crimes)
  - 32 crimes against persons in February 2024
    - Up 14% compared to February 2023 (28 crimes)
- 340 total crimes so far in 2024
  - Down 30% compared to this time in 2023 (489 crimes)
  - 39 crimes against persons so far in 2024
    - Down 20% compared to this time in 2023 (49 crimes)

#### CENTRAL WEST END YEAR TO YEAR COMPARISON

| 2023 |
|------|
|------|

2024

Robbery

Total

| Crimes              | Jan | Feb | Mar | Apr | May | Jun | Jul | Aug | Sep | Oct | Nov | Dec | Total |
|---------------------|-----|-----|-----|-----|-----|-----|-----|-----|-----|-----|-----|-----|-------|
| Aggravated Assault  | 7   | 9   |