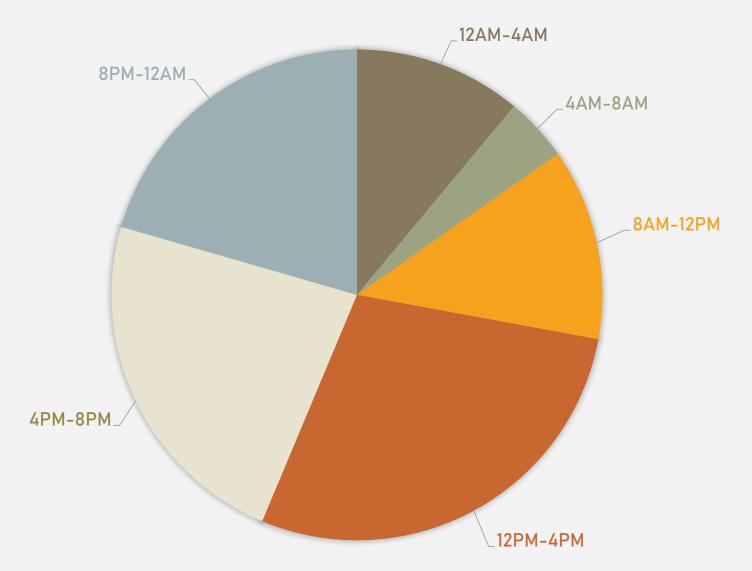

56  | 57  | 761   |
| Motor Vehicle Theft | 36  | 30  | 19  | 21  | 29  | 37  | 52  | 39  | 29  | 26  | 20  | 27  | 365   |
| Robbery             | 1   | 4   | 2   | 1   | 3   | 0   | 1   | 4   | 3   | 5   | 3   | 3   | 30    |
| Total               | 148 | 108 | 86  | 80  | 119 | 116 | 153 | 128 | 131 | 88  | 85  | 99  | 1341  |

| Crimes              | Jan | Feb | Total |
|---------------------|-----|-----|-------|
| Aggravated Assault  | 0   | 7   | 7     |
| Arson               | 1   | 0   | 1     |
| Burglary            | 9   | 10  | 19    |
| Homicide            | 0   | 1   | 1     |
| Larceny             | 52  | 37  | 89    |
| Motor Vehicle Theft | 16  | 27  | 43    |

2

80

7

167



#### CENTRAL WEST END CRIMES BY DAY OF THE WEEK



#### CENTRAL WEST END CRIMES BY TIME OF DAY



### CENTRAL WEST END CRIMES BY DAY OF THE MONTH