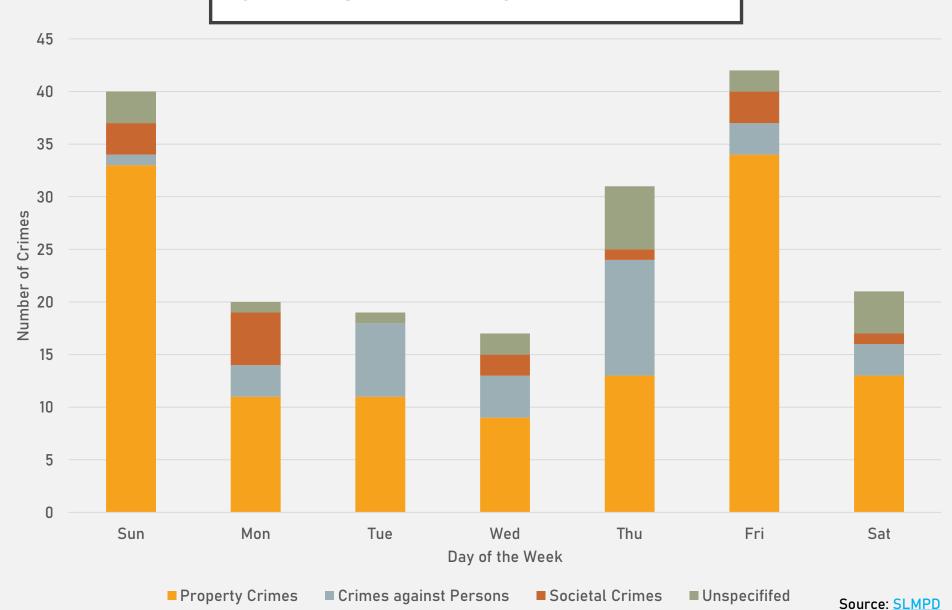

50  | 44  | 70  | 59  | 73  | 65  | 83  | 48  | 56  | 57  | 761   |
| Motor Vehicle Theft | 36  | 30  | 19  | 21  | 29  | 37  | 52  | 39  | 29  | 26  | 20  | 27  | 365   |
| Robbery             | 1   | 4   | 2   | 1   | 3   | 0   | 1   | 4   | 3   | 5   | 3   | 3   | 30    |
| Total               | 148 | 108 | 86  | 80  | 119 | 116 | 153 | 128 | 131 | 88  | 85  | 99  | 1341  |

| Crimes              | Jan | Feb | Total |
|---------------------|-----|-----|-------|
| Aggravated Assault  | 0   | 7   | 7     |
| Arson               | 1   | 0   | 1     |
| Burglary            | 9   | 10  | 19    |
| Homicide            | 0   | 1   | 1     |
| Larceny             | 52  | 37  | 89    |
| Motor Vehicle Theft | 16  | 27  | 43    |

2

80

7

167



#### CENTRAL WEST END CRIMES BY DAY OF THE WEEK



#### CENTRAL WEST END CRIMES BY TIME OF DAY



### CENTRAL WEST END CRIMES BY DAY OF THE MONTH