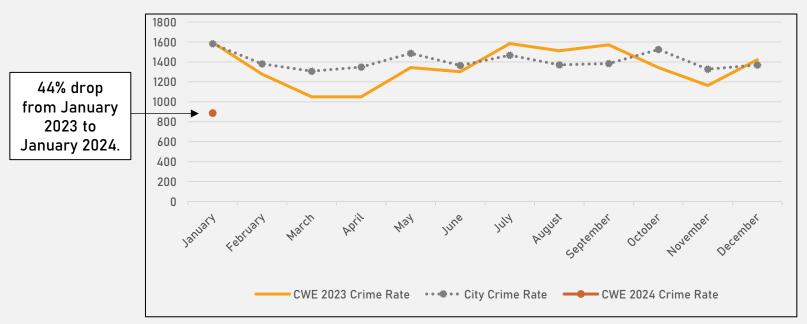

### NEIGHBORHOODS VS CITY CRIME RATE OVER THE PAST YEAR

## CENTRAL WEST END SUMMARY NOTES

- 148 total crimes in January 2024
  - Down 47% compared to January 2023 (281 crimes)
  - 6 crimes against persons in January 2024
    - Down 71% compared to January 2023 (21 crimes)