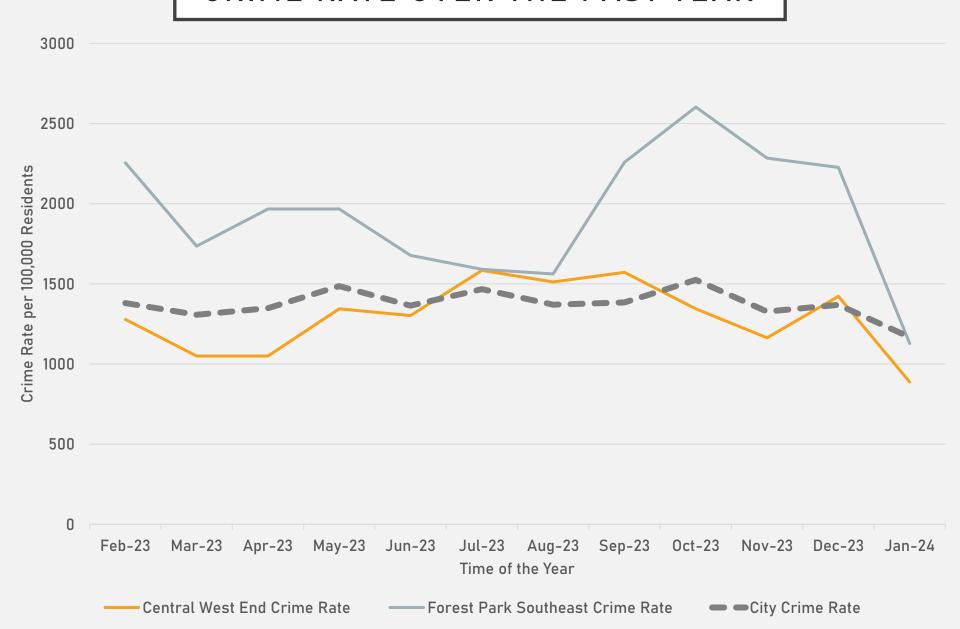

amm
- Clifton Heights
- Ellendale
- Forest Park Southeast
- Franz Park
- Hi-Pointe
- Kings Oak
- Lindenwood Park
- Northampton
- Shaw
- Southampton
- Southwest Garden
- St. Louis Hills
- The Hill
- Tiffany
- Tower Grove South
- Wydown-Skinker

- The lowest number of crimes in one neighborhood was 4 in Wydown-Skinker
- The highest number of crimes in one neighborhood was 100 in Tower Grove South
- The average number of crimes per neighborhood was 28.2
- The lowest crime rate per 100,000 in one neighborhood was <u>265.5</u> in Franz Park
- The highest crime rate per 100,000 in one neighborhood was 4790.4 in Kings Oak
- The overall crime rate in District 2 was 692.9

<sup>\*</sup>Southampton is split between District 2 and District 1.

### NEIGHBORHOODS VS CITY CRIME RATE OVER THE PAST YEAR



## FOREST PARK SOUTHEAST NEIGHBORHOOD DETAIL

### FOREST PARK SOUTHEAST SUMMARY

- 39 total crimes in January 2024
  - Down 73% compared to January 2023 (142 crimes)
  - 6 crimes against persons in January 2024
    - Up 50% compared to January 2023 (4 crimes)



### FOREST PARK SOUTHEAST YEAR TO YEAR COMPARISON

| ~ | ^  | ~ |   |
|---|----|---|---|
| • | 11 | • |   |
|   | u  | _ | • |

| Crimes              | Jan | Feb | Mar | Apr | May | Jun | Jul | Aug | Sep | Oct | Nov | Dec | Total |
|---------------------|-----|-----|-----|-----|-----|-----|-----|-----|-----|-----|-----|-----|-------|
| Aggravated Assault  | 0   | 4   | 1   | 1   | 4   | 4   | 2   | 0   | 2   | 2   | 5   | 3   | 28    |
| Arson               | 0   | 0   | 0   | 0   | 0   | 0   | 0   | 0   | 0   | 0   | 0   | 0   |