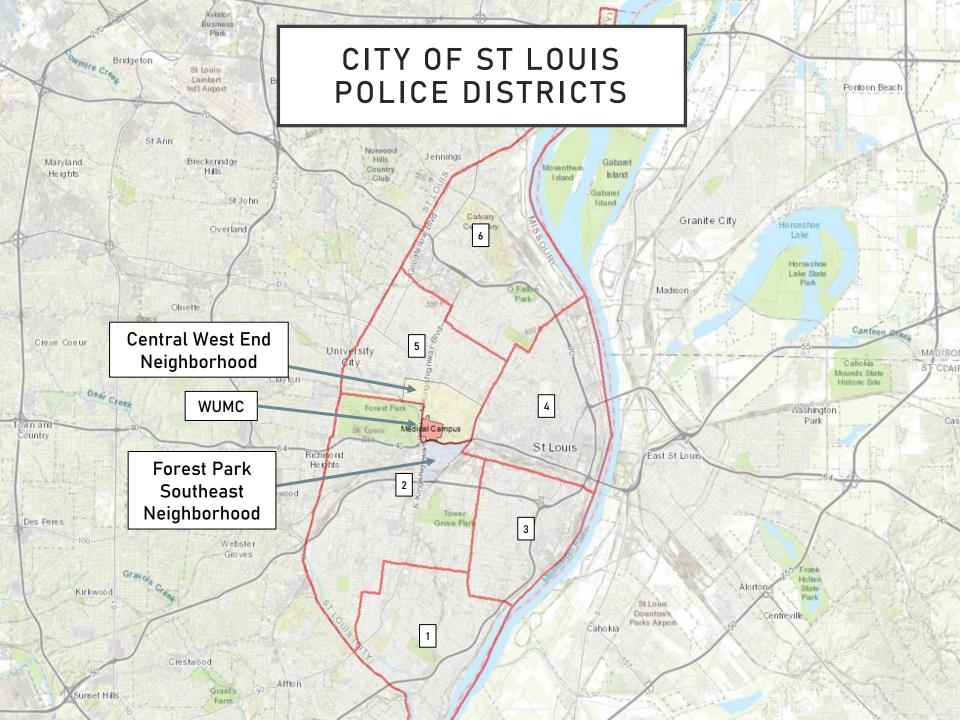

## FOREST PARK SOUTHEAST CENTRAL WEST END

Washington University Medical Center

## FOREST PARK SOUTHEAST NEIGHBORHOOD DETAIL

### CENTRAL WEST END NEIGHBORHOOD DETAIL