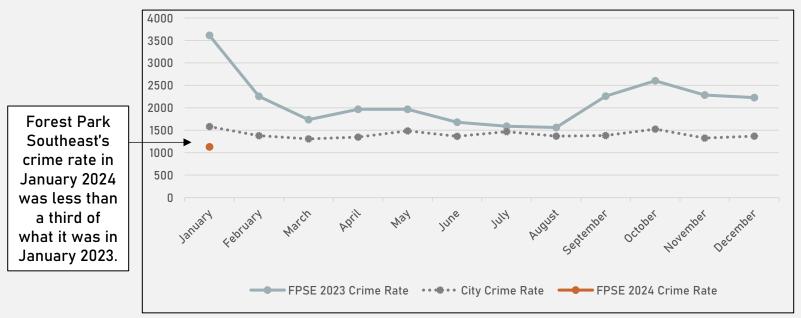

### NEIGHBORHOODS VS CITY CRIME RATE OVER THE PAST YEAR

### FOREST PARK SOUTHEAST SUMMARY

- 39 total crimes in January 2024
  - Down 73% compared to January 2023 (142 crimes)
  - 6 crimes against persons in January 2024
    - Up 50% compared to January 2023 (4 crimes)