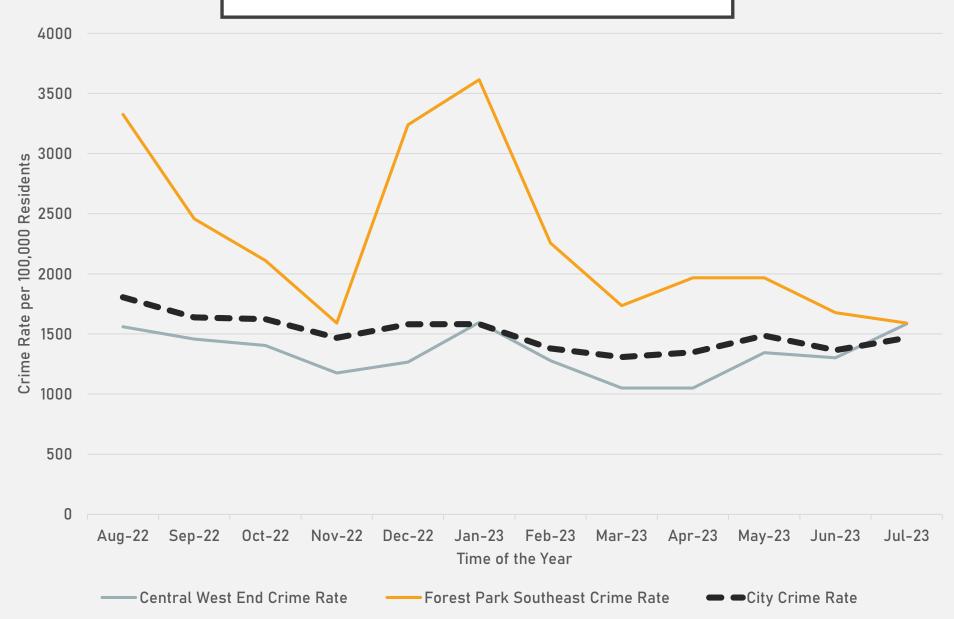

# NEIGHBORHOODS VS CITY CRIME RATE OVER TIME

# FOREST PARK SOUTHEAST NEIGHBORHOOD DETAIL

## CENTRAL WEST END NEIGHBORHOOD DETAIL