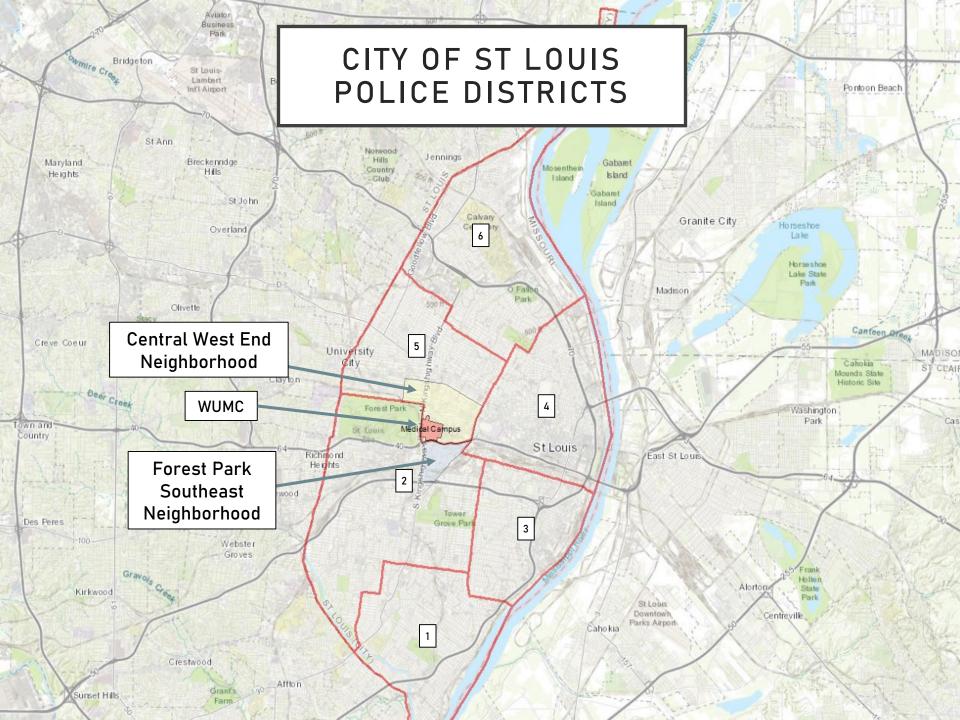

# FOREST PARK SOUTHEAST CENTRAL WEST END

Washington University Medical Center

#### **DISTRICT 5 SUMMARY NOTES**

There are 15 neighborhoods in District 5.

- Academy
- Central West End
- DeBaliviere Place
- Fountain Park
- Hamilton Heights
- Kingsway East
- Kingsway West
- Lewis Place
- Skinker-DeBaliviere
- The Greater Ville
- The Ville
- Vandeventer
- Visitation Park
- Wells-Goodfellow
- West End

#### DISTRICT 2 SUMMARY NOTES

## There are 19 neighborhoods in District 2.

- Botanical Heights
- Cheltenham
- Clayton-Tamm
- Clifton Heights
- Ellendale
- Forest Park Southeast
- Franz Park
- Hi-Pointe
- Kings Oak
- Lindenwood Park
- Northampton
- Shaw
- Southampton
- Southwest Garden
- St. Louis Hills
- The Hill
- Tiffany
- Tower Grove South
- Wydown-Skinker

<sup>\*</sup>Southampton is split between District 2 and District 1.