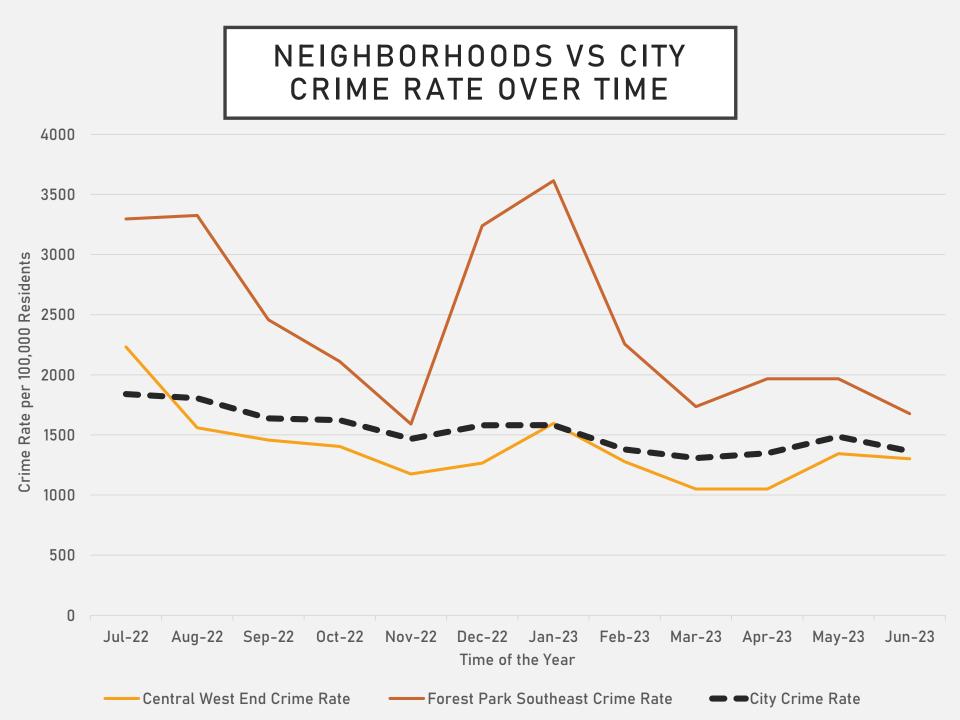

#### FOREST PARK SOUTHEAST SUMMARY

- <u>58 total crimes in June 2023</u>
  - Down 30% compared to June 2022 (83 crimes)
  - 10 crimes against persons in June 2023
    - Down 38% compared to June 2022 (16 crimes)
- <u>490 total crimes so far in 2023</u>
  - Up 16% compared to this time in 2022 (421 crimes)
  - 35 crimes against persons so far in 2023
    - Down 15% compared to this time in 2022 (41 crimes)

#### CENTRAL WEST END SUMMARY NOTES

- <u>217 total crimes in June 2023</u>
  - Down 18% compared to June 2022 (267 crimes)
  - 25 crimes against persons in June 2023
    - Down 19% compared to June 2022 (31 crimes)
- <u>1358 total crimes so far in 2023</u>
  - Up 19% compared to this time in 2022 (1140 crimes)
  - 147 crimes against persons so far in 2023
    - Up 10% compared to this time in 2022 (134 crimes)