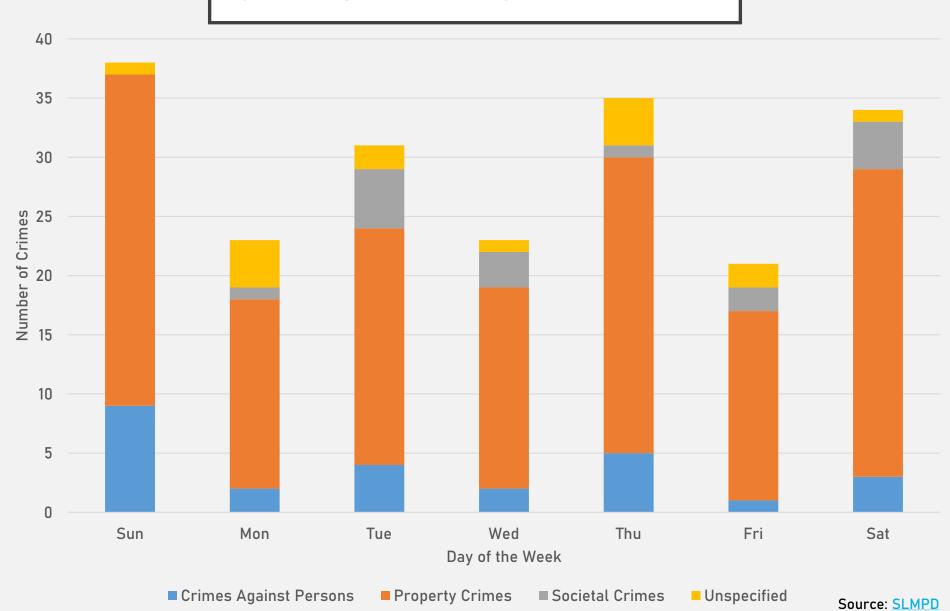

|---|---|---|
| Z | U | Z | 4 |

| Crimes              | Jan | Feb | Mar | Apr | May | Jun | Total |
|---------------------|-----|-----|-----|-----|-----|-----|-------|
| Aggravated Assault  | 0   | 7   | 0   | 5   | 6   | 8   | 26    |
| Arson               | 1   | 0   | 0   | 0   | 0   | 0   | 1     |
| Burglary            | 9   | 10  | 9   | 8   | 6   | 10  | 52    |
| Homicide            | 0   | 1   | 0   | 0   | 0   | 0   | 1     |
| Larceny             | 52  | 37  | 35  | 53  | 47  | 63  | 287   |
| Motor Vehicle Theft | 16  | 27  | 9   | 26  | 16  | 22  | 116   |
| Robbery             | 2   | 5   | 0   | 2   | 3   | 4   | 16    |
| Total               | 80  | 87  | 53  | 94  | 78  | 107 | 499   |

### CENTRAL WEST END 2023 VS 2024



#### CENTRAL WEST END CRIMES BY DAY OF THE WEEK



#### CENTRAL WEST END CRIMES BY TIME OF DAY



### CENTRAL WEST END CRIMES BY DAY OF THE MONTH