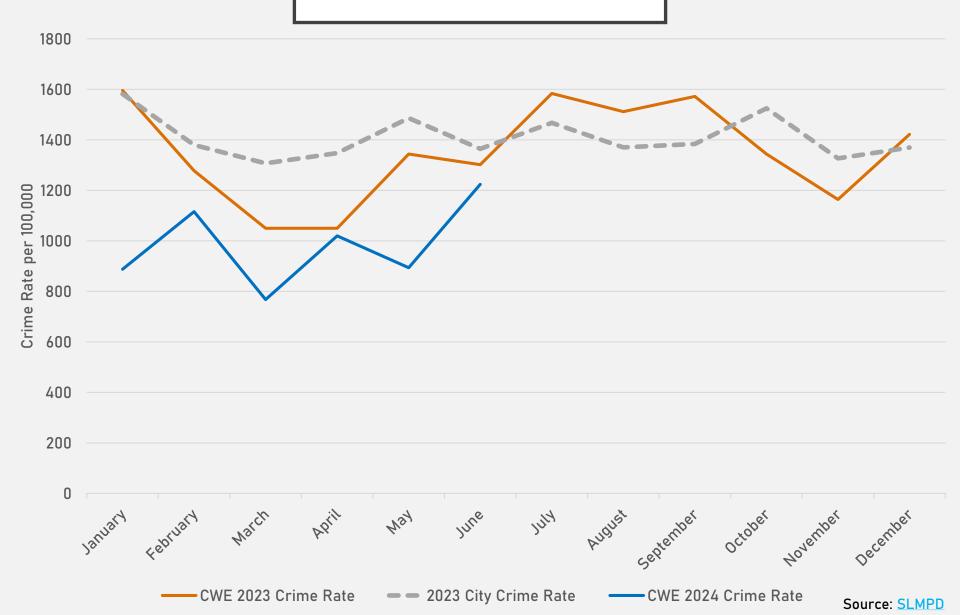

| 88  | 85  | 99  | 1351  |

| ^ | ^ | ^ | , |
|---|---|---|---|
| Z | U | Z | 4 |

| Crimes              | Jan | Feb | Mar | Apr | May | Jun | Total |
|---------------------|-----|-----|-----|-----|-----|-----|-------|
| Aggravated Assault  | 0   | 7   | 0   | 5   | 6   | 8   | 26    |
| Arson               | 1   | 0   | 0   | 0   | 0   | 0   | 1     |
| Burglary            | 9   | 10  | 9   | 8   | 6   | 10  | 52    |
| Homicide            | 0   | 1   | 0   | 0   | 0   | 0   | 1     |
| Larceny             | 52  | 37  | 35  | 53  | 47  | 63  | 287   |
| Motor Vehicle Theft | 16  | 27  | 9   | 26  | 16  | 22  | 116   |
| Robbery             | 2   | 5   | 0   | 2   | 3   | 4   | 16    |
| Total               | 80  | 87  | 53  | 94  | 78  | 107 | 499   |

### CENTRAL WEST END 2023 VS 2024



#### CENTRAL WEST END CRIMES BY DAY OF THE WEEK



#### CENTRAL WEST END CRIMES BY TIME OF DAY



### CENTRAL WEST END CRIMES BY DAY OF THE MONTH