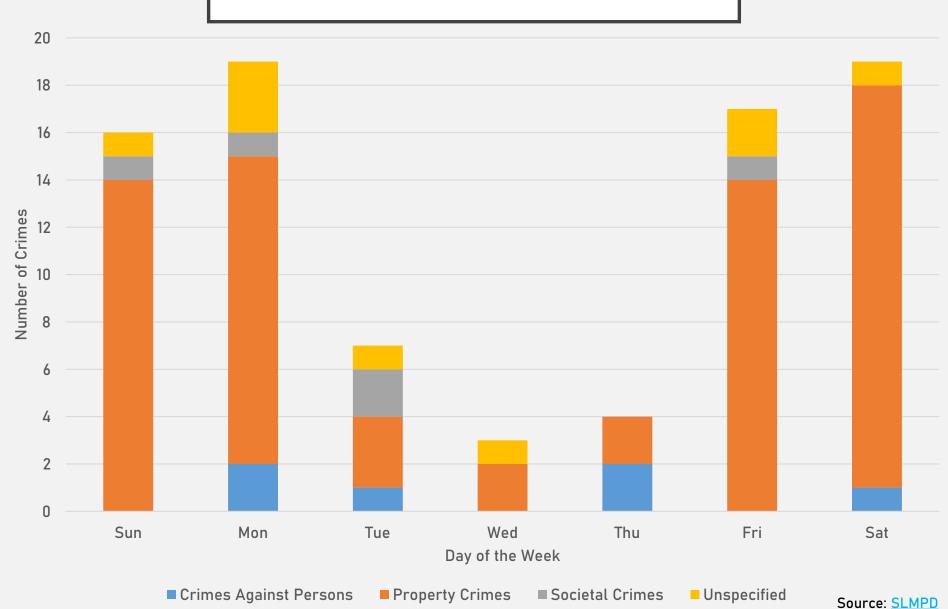

ш |
|   |   |   |   |

| Crimes              | Jan | Feb | Mar | Apr | May | Jun | Total |
|---------------------|-----|-----|-----|-----|-----|-----|-------|
| Aggravated Assault  | 4   | 3   | 3   | 1   | 3   | 0   | 14    |
| Arson               | 0   | 0   | 0   | 0   | 0   | 0   | 0     |
| Burglary            | 1   | 1   | 1   | 1   | 2   | 6   | 12    |
| Homicide            | 0   | 0   | 2   | 0   | 0   | 0   | 2     |
| Larceny             | 10  | 16  | 12  | 10  | 29  | 26  | 103   |
| Motor Vehicle Theft | 4   | 2   | 6   | 4   | 6   | 5   | 27    |
| Robbery             | 1   | 0   | 0   | 0   | 1   | 0   | 2     |
| Total               | 20  | 22  | 24  | 16  | 41  | 37  | 160   |

### FOREST PARK SOUTHEAST 2023 VS 2024



#### FOREST PARK SOUTHEAST CRIMES BY DAY OF THE WEEK



### FOREST PARK SOUTHEAST CRIMES BY TIME OF DAY



### FOREST PARK SOUTHEAST CRIMES BY DAY OF THE MONTH



#### CENTRAL WEST END NEIGHBORHOOD DETAIL

### CENTRAL WEST END SUMMARY NOTES

- 204 total crimes in June 2024
  - Down 6% compared to June 2023 (217 crimes)
  - 26 crimes against persons in June 2024
    - Up 4% compared to June 2023 (25 crimes)
- 1044 total crimes so far in 2024
  - Down 23% compared to this time in 2023 (1358 crimes)
  - 129 crimes against persons so far in 2024
    - Down 12% compared to this time in 2023 (147 crimes)

Source: <u>SLMPD</u>

#### CENTRAL WEST END YEAR TO YEAR COMPARISON

| 2 | n | 1 | - |
|---|---|---|---|
| Z | u | Z | ď |

| Crimes              | Jan | Feb | Mar | Apr | May | Jun | Jul | Aug | Sep | Oct | Nov | Dec | Total |
|------------------