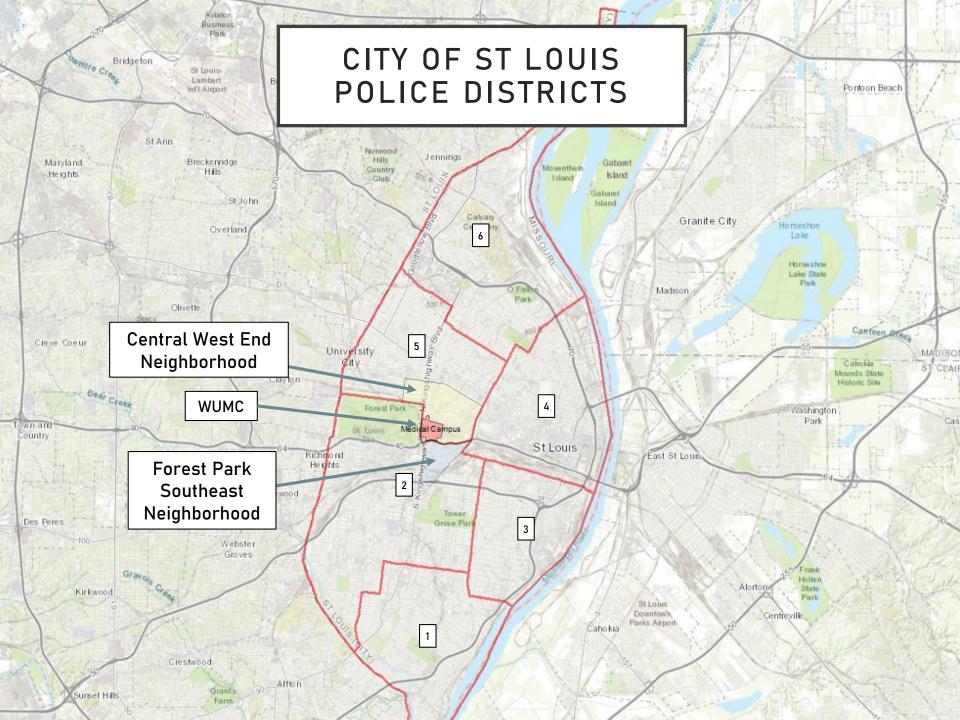

## FOREST PARK SOUTHEAST CENTRAL WEST END

Washington University Medical Center

#### DISTRICT 5 SUMMARY NOTES

There are 15 neighborhoods in District 5.

- Academy
- Central West End
- DeBaliviere Place
- Fountain Park
- Hamilton Heights
- Kingsway East
- Kingsway West
- Lewis Place
- Skinker-DeBaliviere
- The Greater Ville
- The Ville
- Vandeventer
- Visitation Park
- Wells-Goodfellow
- West End

#### DISTRICT 2 SUMMARY NOTES

#### There are 19 neighborhoods in District 2.

- Botanical Heights
- Cheltenham
- Clayton-Tamm
- Clifton Heights
- Ellendale
- Forest Park Southeast
- Franz Park
- Hi-Pointe
- Kings Oak
- Lindenwood Park
- Northampton
- Shaw
- Southampton
- Southwest Garden
- St. Louis Hills
- The Hill
- Tiffany
- Tower Grove South
- Wydown-Skinker