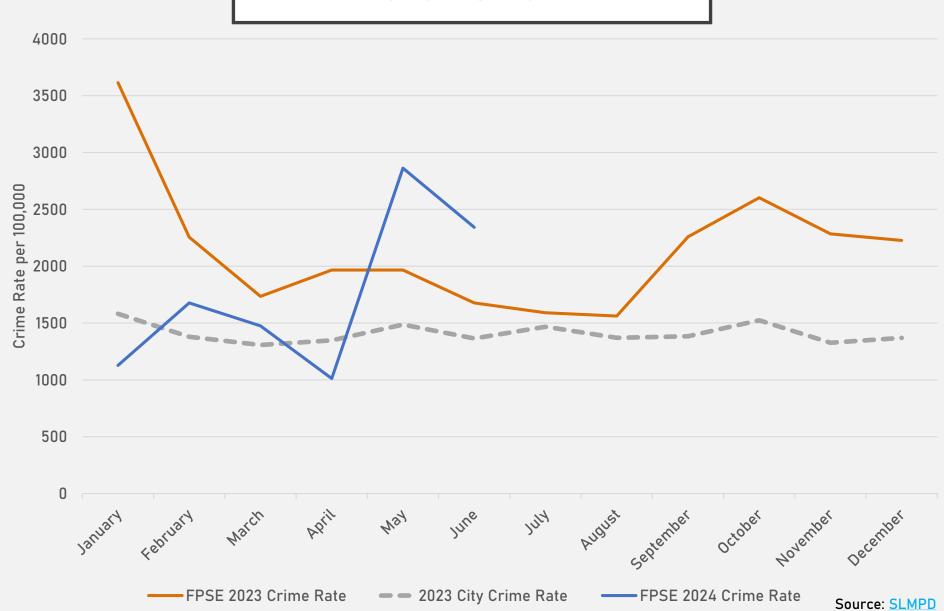

| - |
|---|---|---|---|
| 7 | n | 2 | 1 |
|   | u | _ | ш |
|   |   |   |   |

| Crimes              | Jan | Feb | Mar | Apr | May | Jun | Total |
|---------------------|-----|-----|-----|-----|-----|-----|-------|
| Aggravated Assault  | 4   | 3   | 3   | 1   | 3   | 0   | 14    |
| Arson               | 0   | 0   | 0   | 0   | 0   | 0   | 0     |
| Burglary            | 1   | 1   | 1   | 1   | 2   | 6   | 12    |
| Homicide            | 0   | 0   | 2   | 0   | 0   | 0   | 2     |
| Larceny             | 10  | 16  | 12  | 10  | 29  | 26  | 103   |
| Motor Vehicle Theft | 4   | 2   | 6   | 4   | 6   | 5   | 27    |
| Robbery             | 1   | 0   | 0   | 0   | 1   | 0   | 2     |
| Total               | 20  | 22  | 24  | 16  | 41  | 37  | 160   |

### FOREST PARK SOUTHEAST 2023 VS 2024



#### FOREST PARK SOUTHEAST CRIMES BY DAY OF THE WEEK



### FOREST PARK SOUTHEAST CRIMES BY TIME OF DAY



### FOREST PARK SOUTHEAST CRIMES BY DAY OF THE MONTH



#### CENTRAL WEST END NEIGHBORHOOD DETAIL

### CENTRAL WEST END SUMMARY NOTES

- 204 total crimes in June 2024
  - Down 6% compared to June 2023 (217 crimes)
  - 26 crimes against persons in June 2024
    - Up 4% compared to June 2023 (25 crimes)
- 1044 total crimes so far in 2024
  - Down 23% compared to this time in 2023 (1358 crimes)
  - 129 crimes against persons so far in 2024
    - Down 12% compared to this time in 2023 (147 crimes)

Source: <u>SLMPD</u>

#### CENTRAL WEST END YEAR TO YEAR COMPARISON

| 2 | n | 1 | - |
|---|---|---|---|
| Z | u | Z | ď |

| Crimes              | Jan | Feb | Mar | Apr | May | Jun | Jul | A