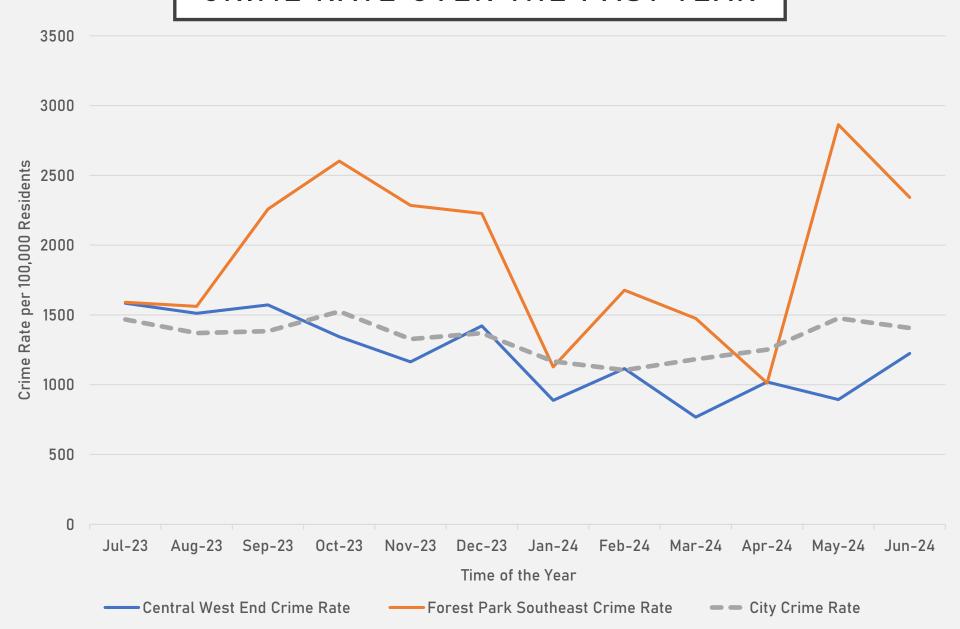

- Clifton Heights
- Ellendale
- Forest Park Southeast
- Franz Park
- Hi-Pointe
- Kings Oak
- Lindenwood Park
- Northampton
- Shaw
- Southampton
- Southwest Garden
- St. Louis Hills
- The Hill
- Tiffany
- Tower Grove South
- Wydown-Skinker

- The lowest number of crimes in one neighborhood was 1 in Wydown-Skinker
- The highest number of crimes in one neighborhood was <u>99</u> in Tower Grove South
- The average number of crimes per neighborhood was 36.7
- The lowest crime rate per 100,000 in one neighborhood was 89.2 in Wydown-Skinker
- The highest crime rate per 100,000 in one neighborhood was 4191.6 in Kings Oak
- The overall crime rate in District 2 was 899.3

<sup>\*</sup>Southampton is split between District 2 and District 1.

#### NEIGHBORHOODS VS CITY CRIME RATE OVER THE PAST YEAR



# FOREST PARK SOUTHEAST NEIGHBORHOOD DETAIL

#### FOREST PARK SOUTHEAST SUMMARY NOTES

- 81 total crimes in June 2024
  - Up 40% compared to June 2023 (58 crimes)
  - 6 crimes against persons in June 2024
    - Down 40% compared to June 2023 (10 crimes)
- 381 total crimes so far in 2024
  - Down 22% compared to this time in 2023 (490 crimes)
  - 45 crimes against persons so far in 2024
    - Up 29% compared to this time in 2023 (35 crimes)

Source: <u>SLMPD</u>

### FOREST PARK SOUTHEAST YEAR TO YEAR COMPARISON

| 2 | n | 2 | - |
|---|---|---|---|
|   | U | Z | ٠ |

| Crimes              | Jan | Feb | Mar | Apr | May | Jun | Jul | Aug | Sep | Oct | Nov | Dec | Total |
|---------------------|-----|-----|-----|-----|-----|-----|-----|-----|-----|-----|-----|-----|-------|
| Aggravated Assa