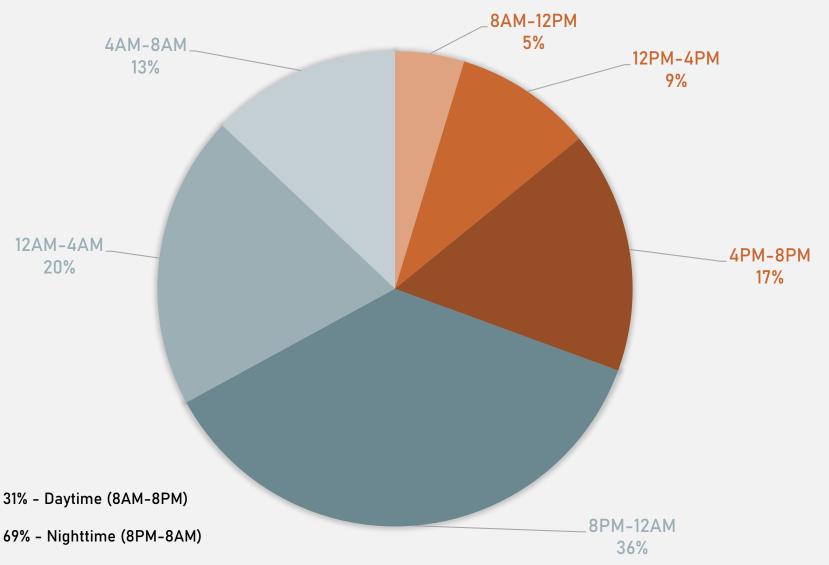

| Feb | Mar | Apr | May | Jun | Total |
|---------------------|-----|-----|-----|-----|-----|-----|-------|
| Aggravated Assault  | 4   | 3   | 3   | 1   | 3   | 0   | 14    |
| Arson               | 0   | 0   | 0   | 0   | 0   | 0   | 0     |
| Burglary            | 1   | 1   | 1   | 1   | 2   | 6   | 12    |
| Homicide            | 0   | 0   | 2   | 0   | 0   | 0   | 2     |
| Larceny             | 10  | 16  | 12  | 10  | 29  | 26  | 103   |
| Motor Vehicle Theft | 4   | 2   | 6   | 4   | 6   | 5   | 27    |
| Robbery             | 1   | 0   | 0   | 0   | 1   | 0   | 2     |
| Total               | 20  | 22  | 24  | 16  | 41  | 37  | 160   |

### FOREST PARK SOUTHEAST 2023 VS 2024



#### FOREST PARK SOUTHEAST CRIMES BY DAY OF THE WEEK



### FOREST PARK SOUTHEAST CRIMES BY TIME OF DAY



### FOREST PARK SOUTHEAST CRIMES BY DAY OF THE MONTH



#### CENTRAL WEST END NEIGHBORHOOD DETAIL

### CENTRAL WEST END SUMMARY NOTES

- 204 total crimes in June 2024
  - Down 6% compared to June 2023 (217 crimes)
  - 26 crimes against persons in June 2024
    - Up 4% compared to June 2023 (25 crimes)
- 1044 total crimes so far in 2024
  - Down 23% compared to this time in 2023 (1358 crimes)
  - 129 crimes against persons so far in 2024
    - Down 12% compared to this time in 2023 (147 crimes)

Source: <u>SLMPD</u>

#### CENTRAL WEST END YEAR TO YEAR COMPARISON

| 2 | n | 1 | - |
|---|---|---|---|
| Z | u | Z | ď |

| Crimes              | Jan | Feb | Mar | Apr | May | Jun | Jul | Aug | Sep | Oct | Nov | Dec | Total |
|---------------------|-----|-----|-----|-----|-----|-----|-----|-----