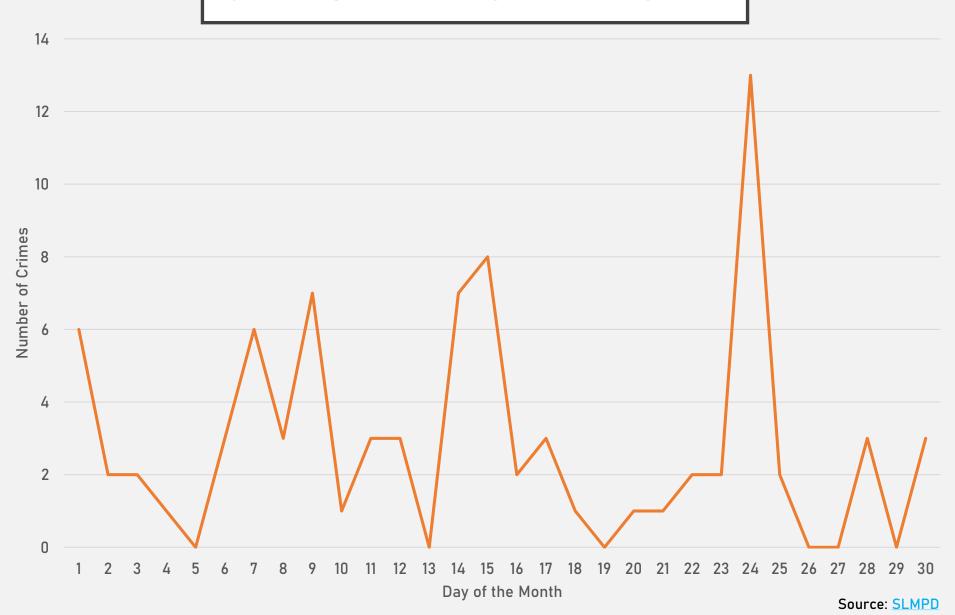

------|-----|-----|-----|-----|-----|-----|-------|
| Aggravated Assault  | 4   | 3   | 3   | 1   | 3   | 0   | 14    |
| Arson               | 0   | 0   | 0   | 0   | 0   | 0   | 0     |
| Burglary            | 1   | 1   | 1   | 1   | 2   | 6   | 12    |
| Homicide            | 0   | 0   | 2   | 0   | 0   | 0   | 2     |
| Larceny             | 10  | 16  | 12  | 10  | 29  | 26  | 103   |
| Motor Vehicle Theft | 4   | 2   | 6   | 4   | 6   | 5   | 27    |
| Robbery             | 1   | 0   | 0   | 0   | 1   | 0   | 2     |
| Total               | 20  | 22  | 24  | 16  | 41  | 37  | 160   |

### FOREST PARK SOUTHEAST 2023 VS 2024



#### FOREST PARK SOUTHEAST CRIMES BY DAY OF THE WEEK



### FOREST PARK SOUTHEAST CRIMES BY TIME OF DAY



### FOREST PARK SOUTHEAST CRIMES BY DAY OF THE MONTH



#### CENTRAL WEST END NEIGHBORHOOD DETAIL

### CENTRAL WEST END SUMMARY NOTES

- 204 total crimes in June 2024
  - Down 6% compared to June 2023 (217 crimes)
  - 26 crimes against persons in June 2024
    - Up 4% compared to June 2023 (25 crimes)
- 1044 total crimes so far in 2024
  - Down 23% compared to this time in 2023 (1358 crimes)
  - 129 crimes against persons so far in 2024
    - Down 12% compared to this time in 2023 (147 crimes)

Source: <u>SLMPD</u>

#### CENTRAL WEST END YEAR TO YEAR COMPARISON

| 2 | n | 1 | - |
|---|---|---|---|
| Z | u | Z | ď |

| Crimes              | Jan | Feb | Mar | Apr | May | Jun | Jul | Aug | Sep | Oct | Nov | Dec | Total |
|---------------------|-----|-----|-----|-----|-----|-----|-----|-----|-----|-----|-----|-----|-------|
| Aggravated Assault