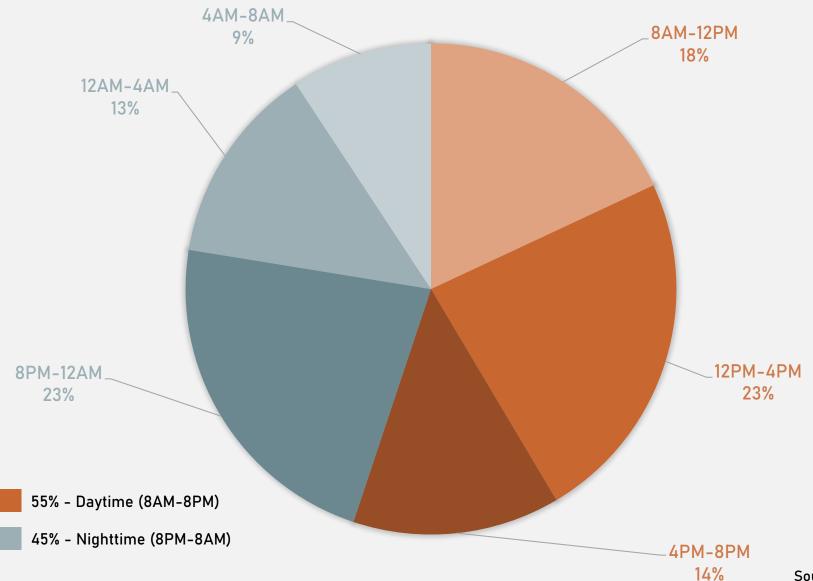

### FOREST PARK SOUTHEAST CRIMES BY TIME OF DAY

#### CENTRAL WEST END CRIMES BY TIME OF DAY