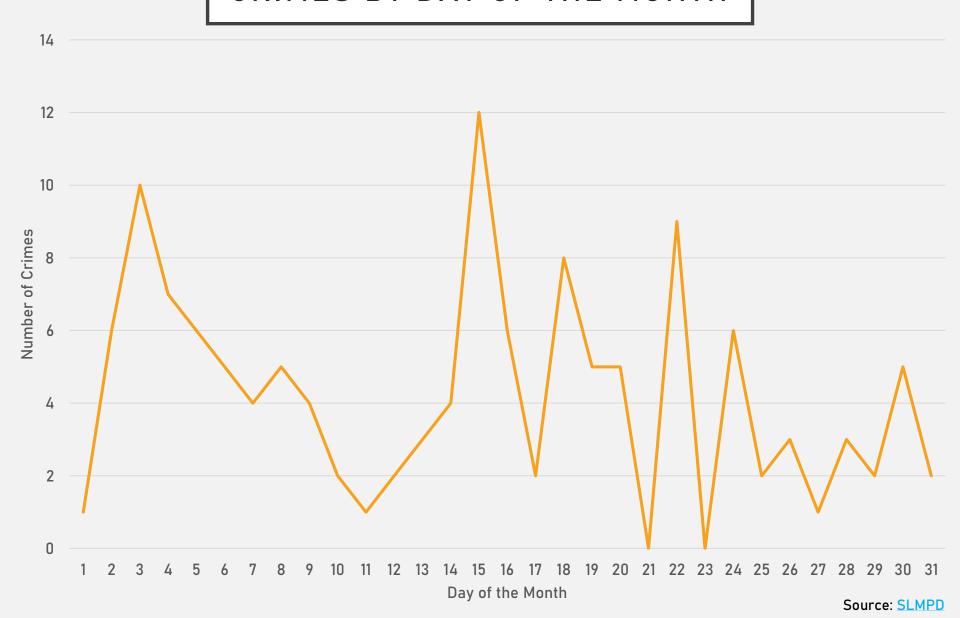

### FOREST PARK SOUTHEAST CRIMES BY DAY OF THE MONTH

### CENTRAL WEST END CRIMES BY DAY OF THE MONTH