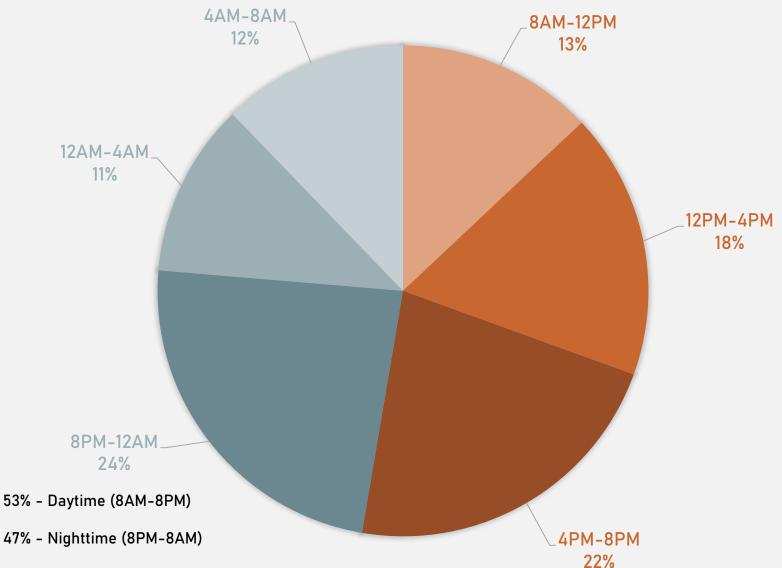

### FOREST PARK SOUTHEAST CRIMES BY TIME OF DAY

### CENTRAL WEST END CRIMES BY TIME OF DAY