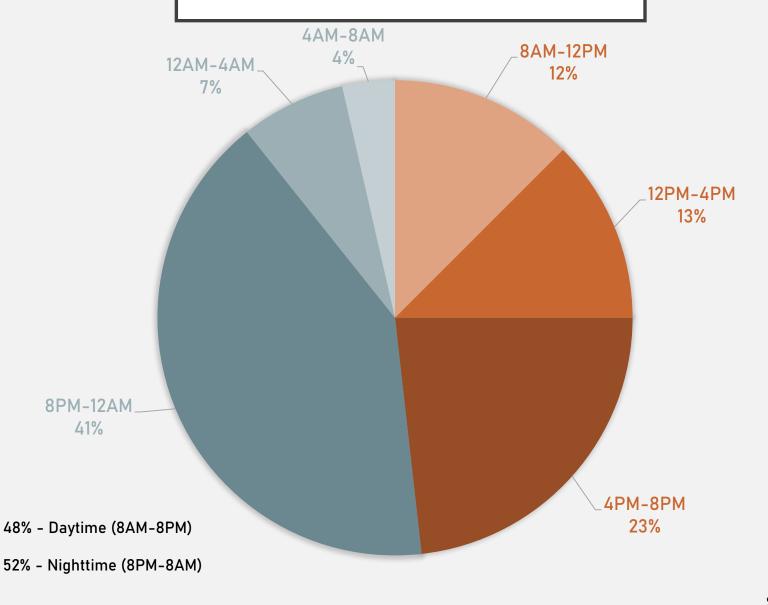

| 0   | 3   | 2   | 0   | 7     |
| Total               | 69  | 45  | 32  | 28  | 32  | 24  | 24  | 22  | 28  | 42  | 36  | 39  | 421   |

| 2024                |     |     |     |       |
|---------------------|-----|-----|-----|-------|
| Crimes              | Jan | Feb | Mar | Total |
| Aggravated Assault  | 4   | 3   | 3   | 10    |
| Arson               | 0   | 0   | 0   | 0     |
| Burglary            | 1   | 1   | 1   | 3     |
| Homicide            | 0   | 0   | 2   | 2     |
| Larceny             | 10  | 16  | 12  | 38    |
| Motor Vehicle Theft | 4   | 2   | 6   | 12    |
| Robbery             | 1   | 0   | 0   | 1     |
| Total               | 20  | 22  | 24  | 66    |



#### FOREST PARK SOUTHEAST CRIMES BY DAY OF THE WEEK



### FOREST PARK SOUTHEAST CRIMES BY TIME OF DAY



### FOREST PARK SOUTHEAST CRIMES BY DAY OF THE MONTH



#### CENTRAL WEST END NEIGHBORHOOD DETAIL

### CENTRAL WEST END SUMMARY NOTES

- 128 total crimes in March 2024
  - Down 35% compared to March 2023 (197 crimes)
  - 24 crimes against persons in March 2024
    - Up 9% compared to March 2023 (22 crimes)
- 483 total crimes so far in 2024
  - Down 29% compared to this time in 2023 (682 crimes)
  - 63 crimes against persons so far in 2024
    - Down 16% compared to this time in 2023 (75 crimes)

#### CENTRAL WEST END YEAR TO YEAR COMPARISON

| 2023 |
|------|
|------|

| Crimes              | Jan | Feb | Mar | Apr | May | Jun | Jul | Aug | Sep | Oct | Nov | Dec | Total |
|---------------------|-----|-----|-----|-----|-----|-----|-----|-----|-----|-----|-----|-----|-------|
| Aggravated A