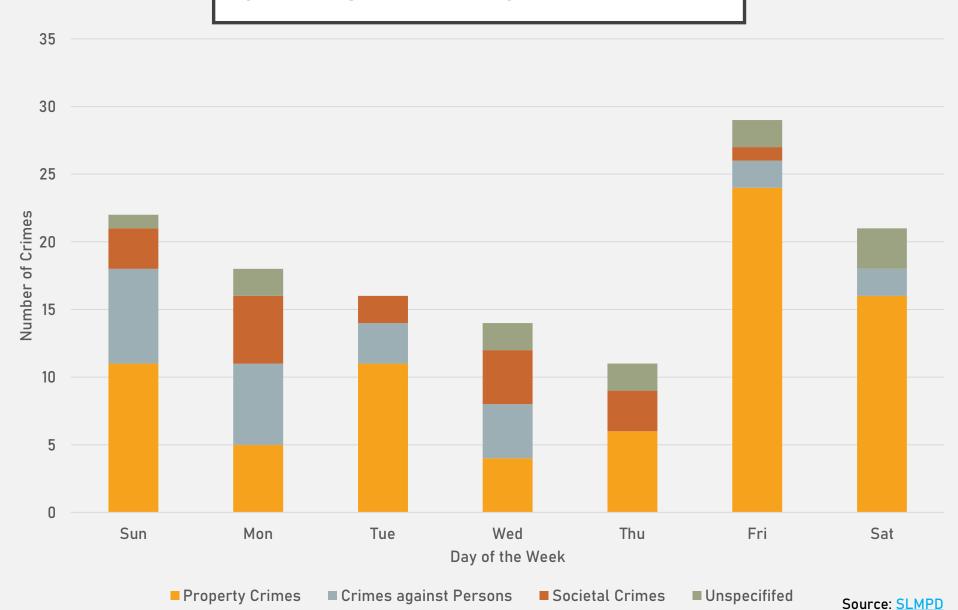

| 1   | 4   | 2   | 1   | 3   | 0   | 1   | 4   | 3   | 5   | 3   | 3   | 30    |
| Total               | 148 | 108 | 96  | 80  | 119 | 116 | 153 | 128 | 131 | 88  | 85  | 99  | 1351  |

| 2024                |     |     |     |       |
|---------------------|-----|-----|-----|-------|
| Crimes              | Jan | Feb | Mar | Total |
| Aggravated Assault  | 0   | 7   | 0   | 7     |
| Arson               | 1   | 0   | 0   | 1     |
| Burglary            | 9   | 10  | 9   | 28    |
| Homicide            | 0   | 1   | 0   | 1     |
| Larceny             | 52  | 37  | 35  | 124   |
| Motor Vehicle Theft | 16  | 27  | 9   | 52    |
| Robbery             | 2   | 5   | 0   | 7     |
| Total               | 80  | 87  | 53  | 220   |



### CENTRAL WEST END CRIMES BY DAY OF THE WEEK



### CENTRAL WEST END CRIMES BY TIME OF DAY



### CENTRAL WEST END CRIMES BY DAY OF THE MONTH