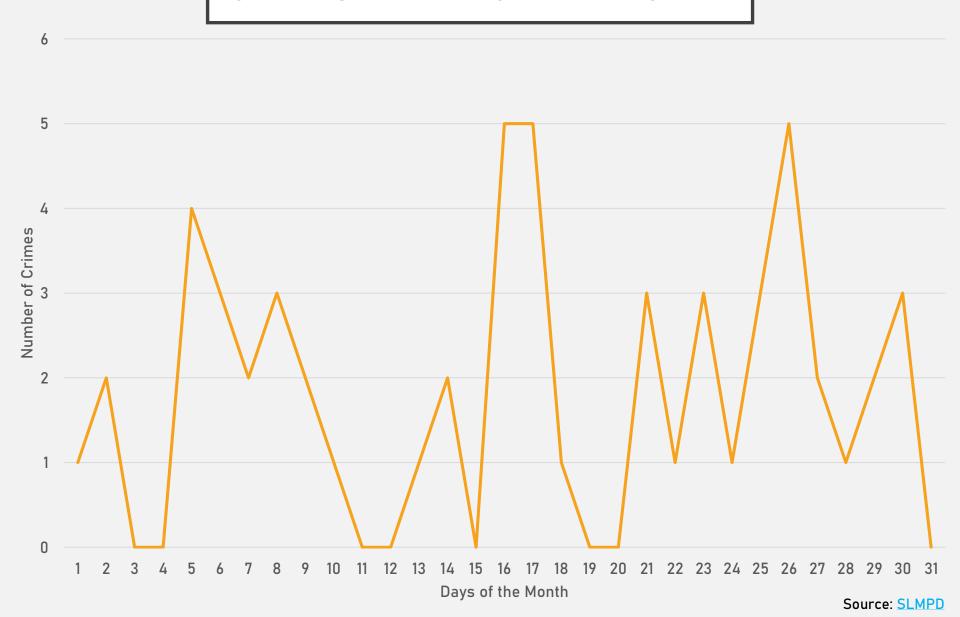

| 69  | 45  | 32  | 28  | 32  | 24  | 24  | 22  | 28  | 42  | 36  | 39  | 421   |

| 2024                |     |     |     |       |
|---------------------|-----|-----|-----|-------|
| Crimes              | Jan | Feb | Mar | Total |
| Aggravated Assault  | 4   | 3   | 3   | 10    |
| Arson               | 0   | 0   | 0   | 0     |
| Burglary            | 1   | 1   | 1   | 3     |
| Homicide            | 0   | 0   | 2   | 2     |
| Larceny             | 10  | 16  | 12  | 38    |
| Motor Vehicle Theft | 4   | 2   | 6   | 12    |
| Robbery             | 1   | 0   | 0   | 1     |
| Total               | 20  | 22  | 24  | 66    |



#### FOREST PARK SOUTHEAST CRIMES BY DAY OF THE WEEK



### FOREST PARK SOUTHEAST CRIMES BY TIME OF DAY



### FOREST PARK SOUTHEAST CRIMES BY DAY OF THE MONTH



#### CENTRAL WEST END NEIGHBORHOOD DETAIL

### CENTRAL WEST END SUMMARY NOTES

- 128 total crimes in March 2024
  - Down 35% compared to March 2023 (197 crimes)
  - 24 crimes against persons in March 2024
    - Up 9% compared to March 2023 (22 crimes)
- 483 total crimes so far in 2024
  - Down 29% compared to this time in 2023 (682 crimes)
  - 63 crimes against persons so far in 2024
    - Down 16% compared to this time in 2023 (75 crimes)

#### CENTRAL WEST END YEAR TO YEAR COMPARISON

| 2023 |
|------|
|------|

| Crimes              | Jan | Feb | Mar | Apr | May | Jun | Jul | Aug | Sep | Oct | Nov | Dec | Total |
|---------------------|-----|-----|-----|-----|-----|-----|-----|-----|-----|-----|-----|-----|-------|
| Aggravated Assault  | 7   | 9   | 6   | 5   | 8   | 12  | 4   | 8