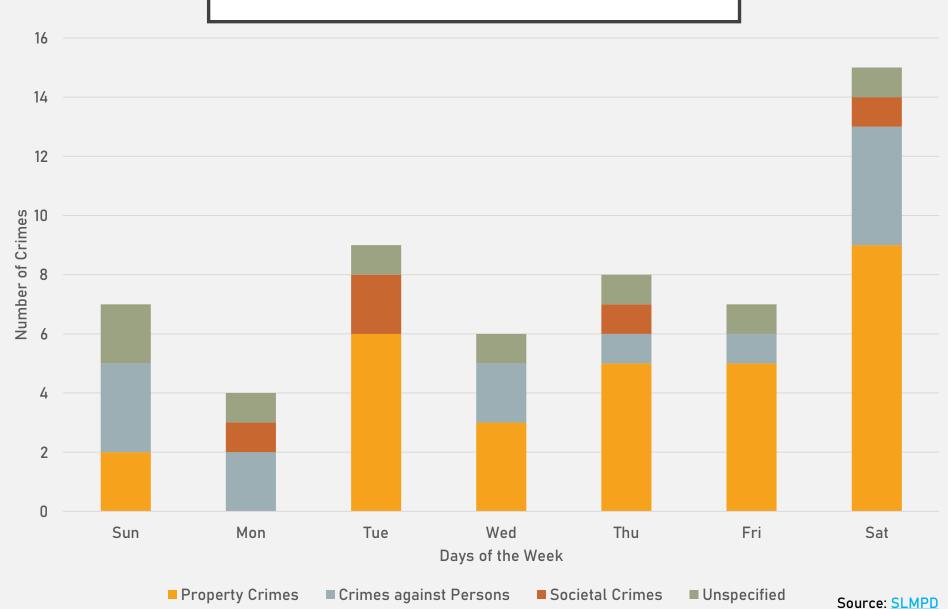

| 0   | 0   | 1   | 0   | 0   | 0   | 1   | 0   | 0   | 3   | 2   | 0   | 7     |
| Total               | 69  | 45  | 32  | 28  | 32  | 24  | 24  | 22  | 28  | 42  | 36  | 39  | 421   |

| 2024                |     |     |     |       |
|---------------------|-----|-----|-----|-------|
| Crimes              | Jan | Feb | Mar | Total |
| Aggravated Assault  | 4   | 3   | 3   | 10    |
| Arson               | 0   | 0   | 0   | 0     |
| Burglary            | 1   | 1   | 1   | 3     |
| Homicide            | 0   | 0   | 2   | 2     |
| Larceny             | 10  | 16  | 12  | 38    |
| Motor Vehicle Theft | 4   | 2   | 6   | 12    |
| Robbery             | 1   | 0   | 0   | 1     |
| Total               | 20  | 22  | 24  | 66    |



#### FOREST PARK SOUTHEAST CRIMES BY DAY OF THE WEEK



### FOREST PARK SOUTHEAST CRIMES BY TIME OF DAY



### FOREST PARK SOUTHEAST CRIMES BY DAY OF THE MONTH



#### CENTRAL WEST END NEIGHBORHOOD DETAIL

### CENTRAL WEST END SUMMARY NOTES

- 128 total crimes in March 2024
  - Down 35% compared to March 2023 (197 crimes)
  - 24 crimes against persons in March 2024
    - Up 9% compared to March 2023 (22 crimes)
- 483 total crimes so far in 2024
  - Down 29% compared to this time in 2023 (682 crimes)
  - 63 crimes against persons so far in 2024
    - Down 16% compared to this time in 2023 (75 crimes)

#### CENTRAL WEST END YEAR TO YEAR COMPARISON

| 2023 |
|------|
|------|

| Crimes              | Jan | Feb | Mar | Apr | May | Jun | Jul | Aug | Sep | Oct | Nov | Dec | Total |
|---------------------|-----|-----|-----|-----|-----|-----|-----|--