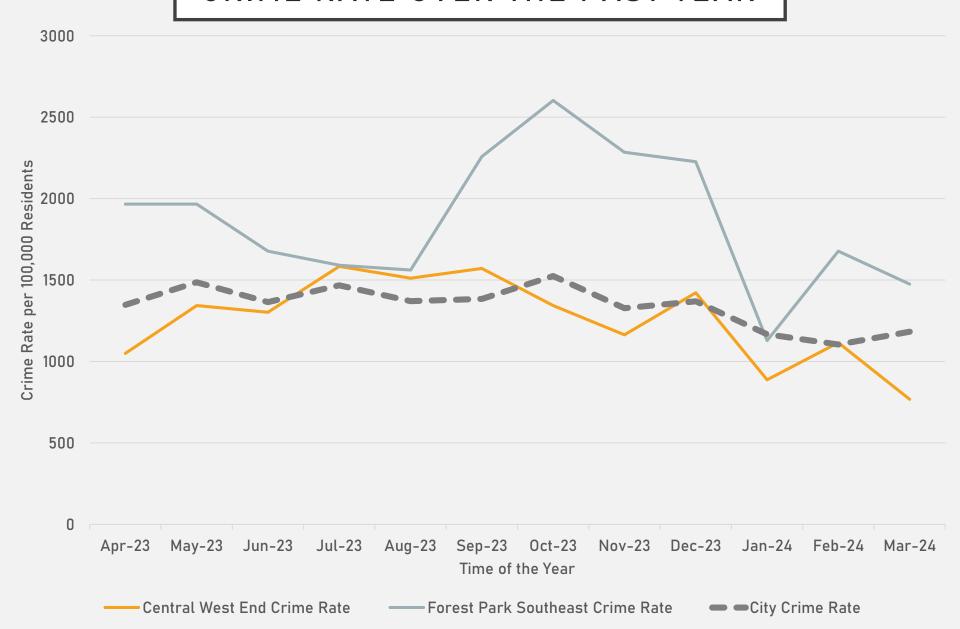

- Clifton Heights
- Ellendale
- Forest Park Southeast
- Franz Park
- Hi-Pointe
- Kings Oak
- Lindenwood Park
- Northampton
- Shaw
- Southampton
- Southwest Garden
- St. Louis Hills
- The Hill
- Tiffany
- Tower Grove South
- Wydown-Skinker

- The lowest number of crimes in one neighborhood was 1 in Wydown-Skinker
- The highest number of crimes in one neighborhood was 82 in Tower Grove South
- The average number of crimes per neighborhood was <u>25.8</u>
- The lowest crime rate per 100,000 in one neighborhood was 89.2 in Wydown-Skinker
- The highest crime rate per 100,000 in one neighborhood was 4790.4 in Kings Oak
- The overall crime rate in District 2 was 632.2

<sup>\*</sup>Southampton is split between District 2 and District 1.

#### NEIGHBORHOODS VS CITY CRIME RATE OVER THE PAST YEAR



# FOREST PARK SOUTHEAST NEIGHBORHOOD DETAIL

#### FOREST PARK SOUTHEAST SUMMARY

- 51 total crimes in March 2024
  - Down 20% compared to March 2023 (64 crimes)
  - 12 crimes against persons in March 2024
    - Up 67% compared to March 2023 (4 crimes)
- 155 total crimes so far in 2024
  - Down 45% compared to this time in 2023 (284 crimes)
  - 24 crimes against persons so far in 2024
    - Up 85% compared to this time in 2023 (13 crimes)

#### FOREST PARK SOUTHEAST YEAR TO YEAR COMPARISON

| 2023 |
|------|
|------|

| Crimes              | Jan | Feb | Mar | Apr | May | Jun | Jul | Aug | Sep | Oct | Nov | Dec | Total |
|---------------------|-----|-----|-----|-----|-----|-----|-----|-----|-----|-----|-----|-----|-------|
| Aggravated Assault  | 0   | 4   | 1   | 1   | 4   | 4   | 2   | 0