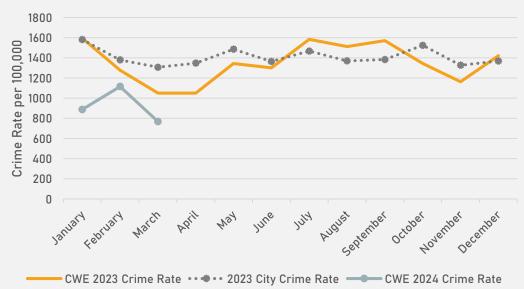

| 39  | 29  | 26  | 20  | 27  | 367   |
| Robbery             | 1   | 4   | 2   | 1   | 3   | 0   | 1   | 4   | 3   | 5   | 3   | 3   | 30    |
| Total               | 148 | 108 | 96  | 80  | 119 | 116 | 153 | 128 | 131 | 88  | 85  | 99  | 1351  |

| 2024                |     |     |     |       |
|---------------------|-----|-----|-----|-------|
| Crimes              | Jan | Feb | Mar | Total |
| Aggravated Assault  | 0   | 7   | 0   | 7     |
| Arson               | 1   | 0   | 0   | 1     |
| Burglary            | 9   | 10  | 9   | 28    |
| Homicide            | 0   | 1   | 0   | 1     |
| Larceny             | 52  | 37  | 35  | 124   |
| Motor Vehicle Theft | 16  | 27  | 9   | 52    |
| Robbery             | 2   | 5   | 0   | 7     |
| Total               | 80  | 87  | 53  | 220   |



### CENTRAL WEST END CRIMES BY DAY OF THE WEEK



### CENTRAL WEST END CRIMES BY TIME OF DAY



### CENTRAL WEST END CRIMES BY DAY OF THE MONTH