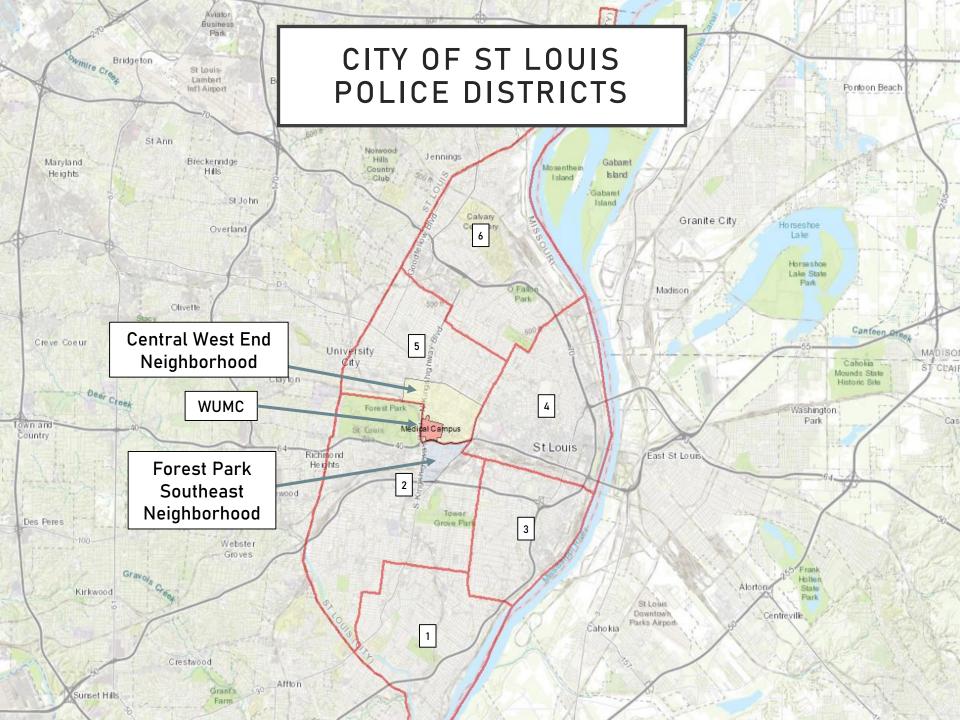

## FOREST PARK SOUTHEAST CENTRAL WEST END

Washington University Medical Center

#### DISTRICT 5 SUMMARY NOTES

#### DISTRICT 2 SUMMARY NOTES