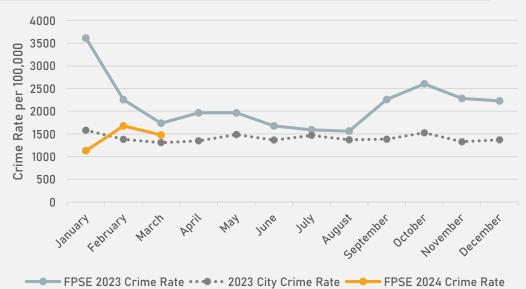

| 5   | 4   | 8   | 8   | 9   | 101   |
| Robbery             | 0   | 0   | 1   | 0   | 0   | 0   | 1   | 0   | 0   | 3   | 2   | 0   | 7     |
| Total               | 69  | 45  | 32  | 28  | 32  | 24  | 24  | 22  | 28  | 42  | 36  | 39  | 421   |

| 2024                |     |     |     |       |
|---------------------|-----|-----|-----|-------|
| Crimes              | Jan | Feb | Mar | Total |
| Aggravated Assault  | 4   | 3   | 3   | 10    |
| Arson               | 0   | 0   | 0   | 0     |
| Burglary            | 1   | 1   | 1   | 3     |
| Homicide            | 0   | 0   | 2   | 2     |
| Larceny             | 10  | 16  | 12  | 38    |
| Motor Vehicle Theft | 4   | 2   | 6   | 12    |
| Robbery             | 1   | 0   | 0   | 1     |
| Total               | 20  | 22  | 24  | 66    |



#### FOREST PARK SOUTHEAST CRIMES BY DAY OF THE WEEK



### FOREST PARK SOUTHEAST CRIMES BY TIME OF DAY



### FOREST PARK SOUTHEAST CRIMES BY DAY OF THE MONTH



#### CENTRAL WEST END NEIGHBORHOOD DETAIL

### CENTRAL WEST END SUMMARY NOTES

- 128 total crimes in March 2024
  - Down 35% compared to March 2023 (197 crimes)
  - 24 crimes against persons in March 2024
    - Up 9% compared to March 2023 (22 crimes)
- 483 total crimes so far in 2024
  - Down 29% compared to this time in 2023 (682 crimes)
  - 63 crimes against persons so far in 2024
    - Down 16% compared to this time in 2023 (75 crimes)

#### CENTRAL WEST END YEAR TO YEAR COMPARISON

| 2023 |
|------|
|------|

| Crimes              | Jan | Feb | Mar | Apr | May | Jun | Jul | Aug | Sep | Oct | Nov | Dec | Total |
|----------