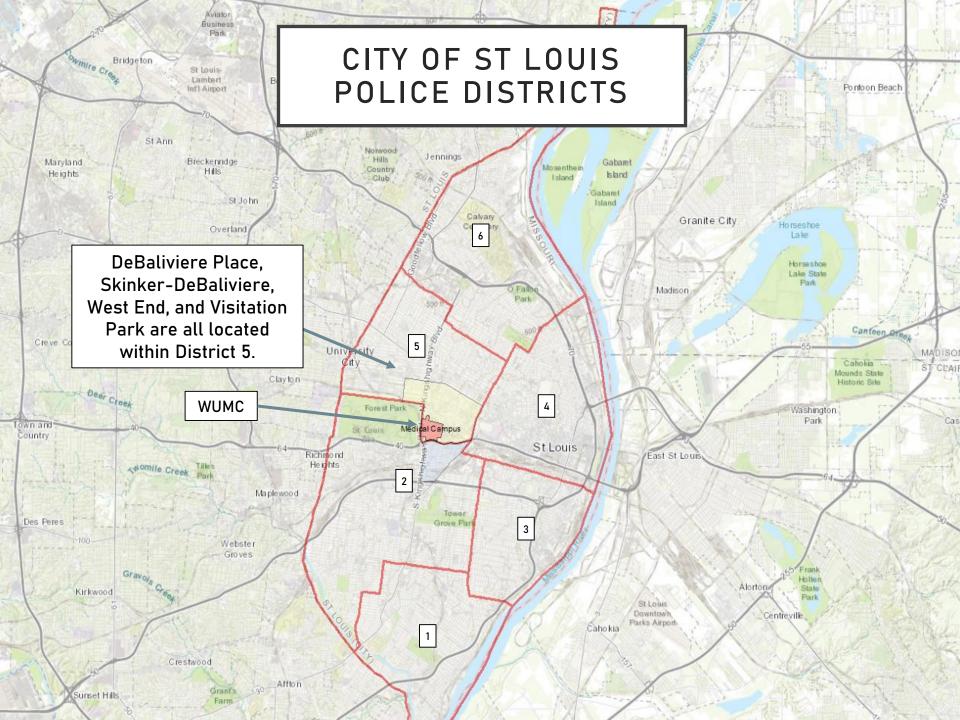

# DEBALIVIERE PLACE SKINKER-DEBALIVIERE WEST END VISITATION PARK

Washington University Medical Center

#### DISTRICT 5 SUMMARY NOTES

## There are 15 neighborhoods in District 5.

- Academy
- Central West End
- DeBaliviere Place
- Fountain Park
- Hamilton Heights
- Kingsway East
- Kingsway West
- Lewis Place
- Skinker-DeBaliviere
- The Greater Ville
- The Ville
- Vandeventer
- Visitation Park
- Wells-Goodfellow
- West End