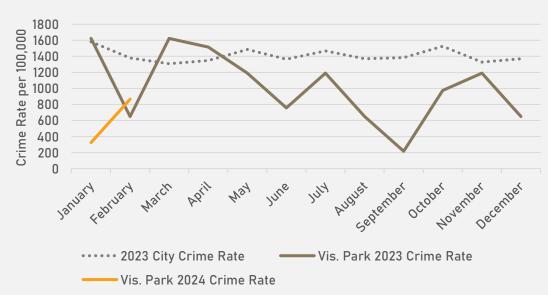

|
| Motor Vehicle Theft | 1   | 0   | 4   | 1   | 2   | 0   | 0   | 0   | 0   | 0   | 1   | 1   | 10    |
| Robbery             | 0   | 0   | 0   | 0   | 0   | 0   | 0   | 0   | 0   | 0   | 0   | 1   | 1     |
| Total               | 5   | 2   | 8   | 5   | 5   | 4   | 3   | 1   | 2   | 5   | 1   | 3   | 44    |

| 2024                |     |     |       |
|---------------------|-----|-----|-------|
| Crimes              | Jan | Feb | Total |
| Aggravated Assault  | 1   | 0   | 1     |
| Arson               | 0   | 0   | 0     |
| Burglary            | 0   | 0   | 0     |
| Homicide            | 0   | 0   | 0     |
| Larceny             | 0   | 2   | 2     |
| Motor Vehicle Theft | 0   | 1   | 1     |
| Robbery             | 0   | 0   | 0     |
| Total               | 1   | 3   | 4     |



## VISITATION PARK CRIMES BY DAY OF THE WEEK



## VISITATION PARK CRIMES BY TIME OF DAY



## VISITATION PARK CRIMES BY DAY OF THE MONTH