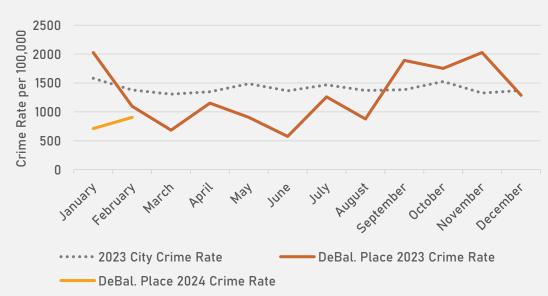

#### DEBALIVIERE PLACE NEIGHBORHOOD DETAIL

#### DEBALIVIERE PLACE SUMMARY NOTES

- 33 total crimes in February 2024
  - Down 18% compared to February 2023 (40 crimes)
  - 4 crimes against persons in February 2024
    - Up 33% compared to February 2023 (3 crimes)
- 60 total crimes so far in 2024
  - Down 48% compared to this time in 2023 (116 crimes)
  - 6 crimes against persons so far in 2024
    - No change compared to this time in 2023