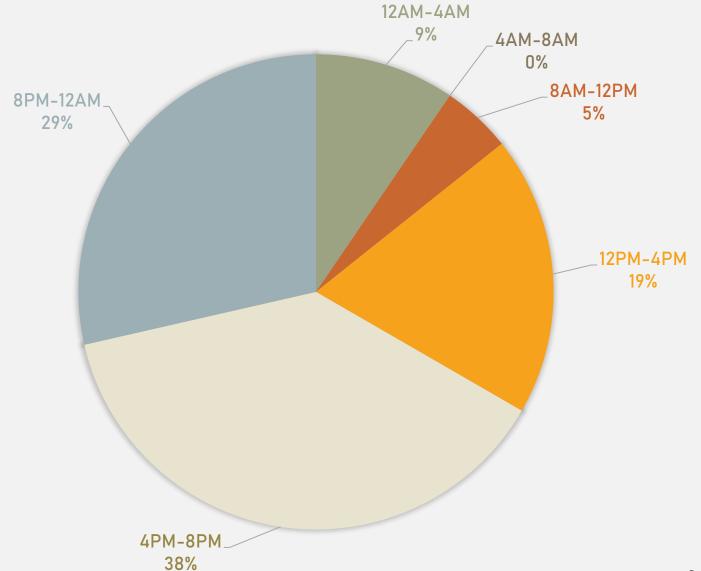

|
| Robbery             | 0   | 1   | 0   | 0   | 0   | 0   | 0   | 1   | 0   | 0   | 0   | 0   | 2     |
| Total               | 29  | 16  | 10  | 7   | 16  | 15  | 19  | 22  | 22  | 32  | 17  | 13  | 218   |

| 2024                |     |     |       |
|---------------------|-----|-----|-------|
| Crimes              | Jan | Feb | Total |
| Aggravated Assault  | 0   | 1   | 1     |
| Arson               | 0   | 0   | 0     |
| Burglary            | 2   | 0   | 2     |
| Homicide            | 0   | 0   | 0     |
| Larceny             | 4   | 6   | 10    |
| Motor Vehicle Theft | 3   | 2   | 5     |
| Robbery             | 0   | 0   | 0     |
| Total               | 9   | 9   | 18    |



## SKINKER-DEBALIVIERE CRIMES BY DAY OF THE WEEK



### SKINKER-DEBALIVIERE CRIMES BY TIME OF DAY



## SKINKER-DEBALIVIERE CRIMES BY DAY OF THE MONTH



#### WEST END NEIGHBORHOOD DETAIL

#### WEST END SUMMARY NOTES

- 53 total crimes in February 2024
  - Down 52% compared to February 2023 (111 crimes)
  - 6 crimes against persons in February 2024
    - Down 67% compared to February 2023 (18 crimes)
- 111 total crimes so far in 2024
  - Down 37% compared to this time in 2023 (176 crimes)
  - 20 crimes against persons so far in 2024
    - Down 26% compared to this time in 2023 (27 crimes)

#### WEST END YEAR TO YEAR COMPARISON

2023

| Crimes              | Jan | Feb | Mar | Apr | May | Jun | Jul | Aug | Sep | Oct | Nov | Dec | Total |
|---------------------|-----|-----|-----|-----|-----|-----|-----|-----|-----|-----|-----|-----|-------|
| Aggravated Assault  | 1   | 7   | 2   | 7   | 9