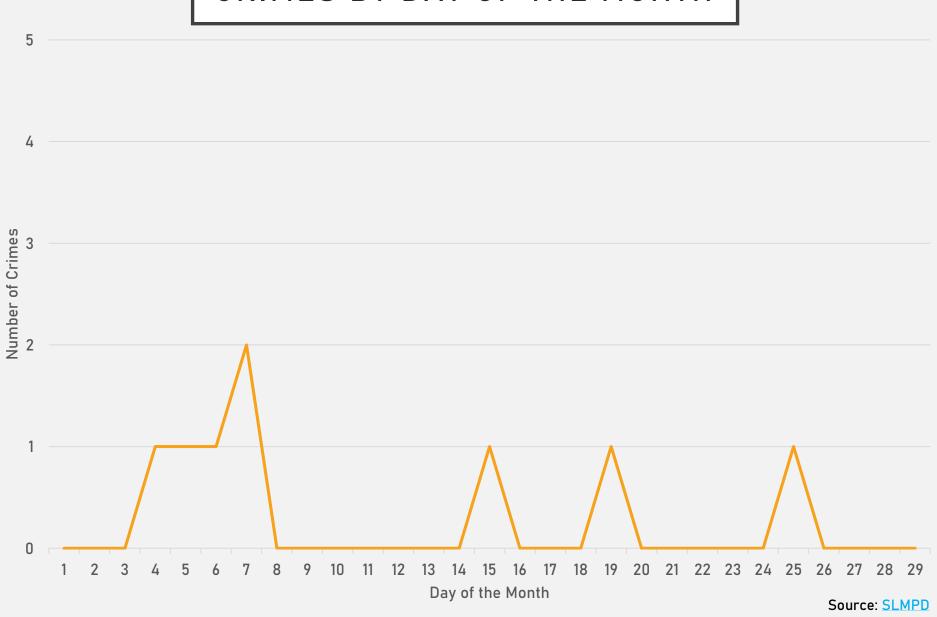

0   | 0   | 0   | 0   | 0   | 0   | 0   | 0   | 0   | 1   | 1     |
| Total               | 5   | 2   | 8   | 5   | 5   | 4   | 3   | 1   | 2   | 5   | 1   | 3   | 44    |

| 2024                |     |     |       |
|---------------------|-----|-----|-------|
| Crimes              | Jan | Feb | Total |
| Aggravated Assault  | 1   | 0   | 1     |
| Arson               | 0   | 0   | 0     |
| Burglary            | 0   | 0   | 0     |
| Homicide            | 0   | 0   | 0     |
| Larceny             | 0   | 2   | 2     |
| Motor Vehicle Theft | 0   | 1   | 1     |
| Robbery             | 0   | 0   | 0     |
| Total               | 1   | 3   | 4     |



## VISITATION PARK CRIMES BY DAY OF THE WEEK



## VISITATION PARK CRIMES BY TIME OF DAY



## VISITATION PARK CRIMES BY DAY OF THE MONTH