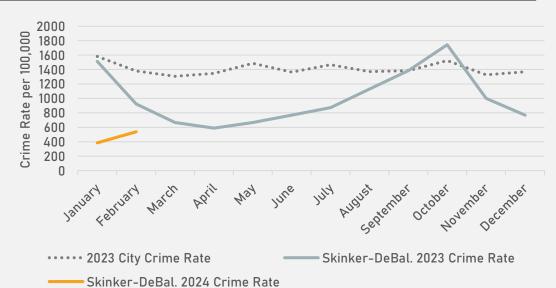

#### NEIGHBORHOODS VS CITY CRIME RATE OVER THE PAST YEAR

- The lowest number of crimes in one neighborhood was 8 in Visitation Park
- The highest number of crimes in one neighborhood was 186 in the Central West End
- The average number of crimes per neighborhood was 42.9
- The lowest crime rate per 100,000 in one neighborhood was <u>538.6</u> in **Skinker-** DeBaliviere
- The highest crime rate per 100,000 in one neighborhood was 1855.6 in Wells-Goodfellow
- The overall crime rate in District 5 was 1138.7