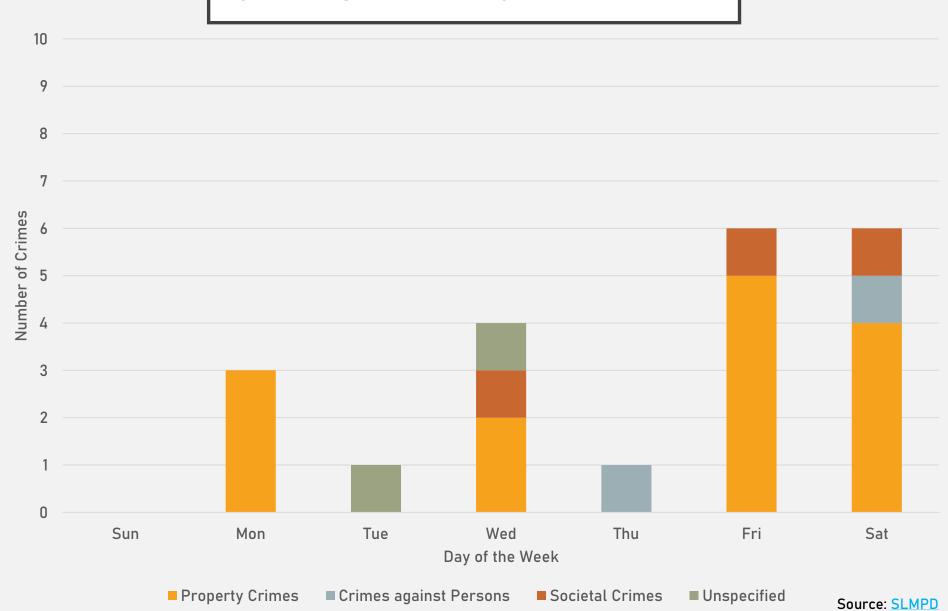

| 4   | 9   | 2   | 4   | 9   | 4   | 2   | 54    |
| Robbery             | 0   | 1   | 0   | 0   | 0   | 0   | 0   | 1   | 0   | 0   | 0   | 0   | 2     |
| Total               | 29  | 16  | 10  | 7   | 16  | 15  | 19  | 22  | 22  | 32  | 17  | 13  | 218   |

| 2024                |     |     |       |
|---------------------|-----|-----|-------|
| Crimes              | Jan | Feb | Total |
| Aggravated Assault  | 0   | 1   | 1     |
| Arson               | 0   | 0   | 0     |
| Burglary            | 2   | 0   | 2     |
| Homicide            | 0   | 0   | 0     |
| Larceny             | 4   | 6   | 10    |
| Motor Vehicle Theft | 3   | 2   | 5     |
| Robbery             | 0   | 0   | 0     |
| Total               | 9   | 9   | 18    |



## SKINKER-DEBALIVIERE CRIMES BY DAY OF THE WEEK



### SKINKER-DEBALIVIERE CRIMES BY TIME OF DAY



## SKINKER-DEBALIVIERE CRIMES BY DAY OF THE MONTH



#### WEST END NEIGHBORHOOD DETAIL

#### WEST END SUMMARY NOTES

- 53 total crimes in February 2024
  - Down 52% compared to February 2023 (111 crimes)
  - 6 crimes against persons in February 2024
    - Down 67% compared to February 2023 (18 crimes)
- 111 total crimes so far in 2024
  - Down 37% compared to this time in 2023 (176 crimes)
  - 20 crimes against persons so far in 2024
    - Down 26% compared to this time in 2023 (27 crimes)

#### WEST END YEAR TO YEAR COMPARISON

2023

| Crimes              | Jan | Feb | Mar | Apr | May | Jun | Jul | Aug | Sep | Oct | Nov | Dec | Total |
|---------------------|-----|-----|-----|-----|-----|-----|-----|-----|-----|-----|-----|-----|-------|