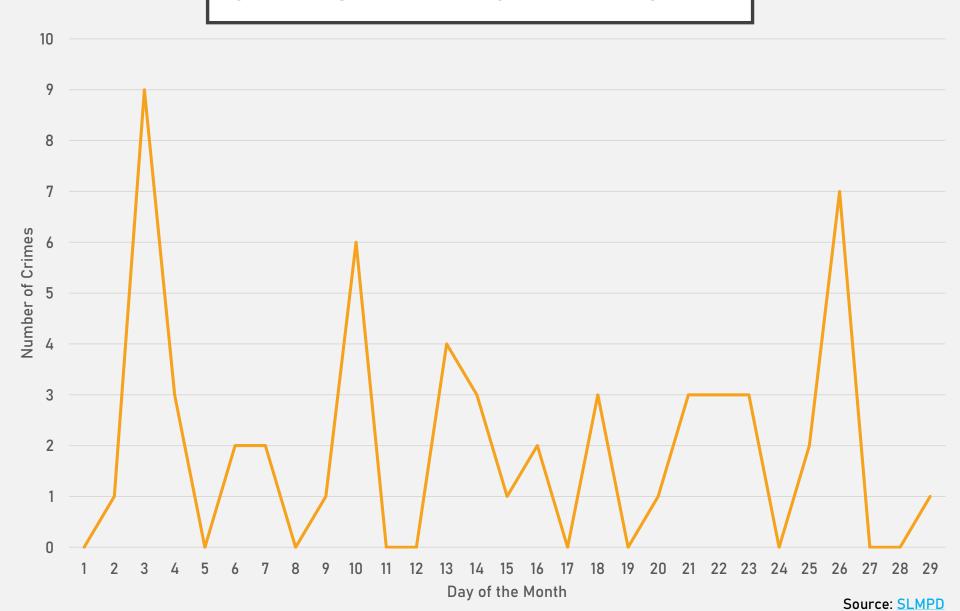

| 0   | 1   | 0   | 0   | 3   | 3   | 0   | 3   | 0   | 1   | 1   | 3   | 15    |
| Total               | 29  | 50  | 30  | 40  | 34  | 33  | 22  | 38  | 34  | 39  | 34  | 36  | 319   |

| 2024                |     |     |       |
|---------------------|-----|-----|-------|
| Crimes              | Jan | Feb | Total |
| Aggravated Assault  | 4   | 3   | 7     |
| Arson               | 1   | 0   | 1     |
| Burglary            | 3   | 0   | 3     |
| Homicide            | 1   | 0   | 1     |
| Larceny             | 14  | 14  | 28    |
| Motor Vehicle Theft | 4   | 5   | 9     |
| Robbery             | 0   | 4   | 4     |
| Total               | 27  | 26  | 53    |



#### WEST END CRIMES BY DAY OF THE WEEK



#### WEST END CRIMES BY TIME OF DAY



## WEST END CRIMES BY DAY OF THE MONTH



#### VISITATION PARK NEIGHBORHOOD DETAIL

#### VISITATION PARK SUMMARY NOTES

- 8 total crimes in February 2024
  - Down 11% compared to February 2023 (9 crimes)
  - No crimes against persons in February 2024
    - Down 100% compared to February 2023 (5 crimes)
- 12 total crimes so far in 2024
  - Down 43% compared to this time in 2023 (21 crimes)
  - 2 crimes against persons so far in 2024
    - Down 75% compared to this time in 2023 (8 crimes)

## VISITATION PARK YEAR TO YEAR COMPARISON

2023

| Crimes              | Jan | Feb | Mar | Apr | May | Jun | Jul | Aug | Sep | Oct | Nov | Dec | Total |
|---------------------|-----|-----|-----|-----|-----|-----|-----|-----|-----|-----|-----|-----|-------|
| Aggravated Assault  | 1   | 1   | 0   | 1   | 1   | 4   | 0   | 1   | 0   | 2   | 0   |