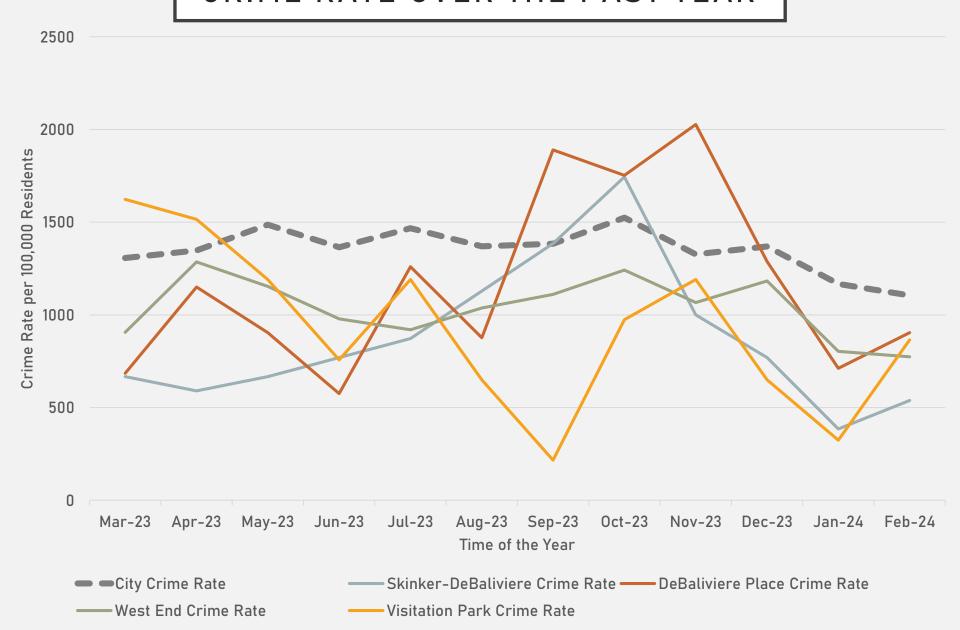

re are 15 neighborhoods in District 5.

- Academy
- Central West End
- DeBaliviere Place
- Fountain Park
- Hamilton Heights
- Kingsway East
- Kingsway West
- Lewis Place
- Skinker-DeBaliviere
- The Greater Ville
- The Ville
- Vandeventer
- Visitation Park
- Wells-Goodfellow
- West End

- The lowest number of crimes in one neighborhood was 8 in Visitation Park
- The highest number of crimes in one neighborhood was 186 in the Central West End
- The average number of crimes per neighborhood was 42.9
- The lowest crime rate per 100,000 in one neighborhood was <u>538.6</u> in **Skinker-** DeBaliviere
- The highest crime rate per 100,000 in one neighborhood was 1855.6 in Wells-Goodfellow
- The overall crime rate in District 5 was 1138.7

#### NEIGHBORHOODS VS CITY CRIME RATE OVER THE PAST YEAR



#### DEBALIVIERE PLACE NEIGHBORHOOD DETAIL

#### DEBALIVIERE PLACE SUMMARY NOTES

- 33 total crimes in February 2024
  - Down 18% compared to February 2023 (40 crimes)
  - 4 crimes against persons in February 2024
    - Up 33% compared to February 2023 (3 crimes)
- 60 total crimes so far in 2024
  - Down 48% compared to this time in 2023 (116 crimes)
  - 6 crimes against persons so far in 2024
    - No change compared to this time in 2023

## DEBALIVIERE PLACE YEAR TO YEAR COMPARISON

| _ | ^ | 1 | • |
|---|---|---|---|
| Z | u | Z |   |

| Crimes              | Jan | Feb | Mar | Apr | May | Jun | Jul | Aug | Sep | Oct | Nov | Dec | Total |
|---------------------|-----|-----|-----|-----|-----|-----|-----|-----|-----|-----|-----|-----|-------|
| Aggravated Assault  | 2   | 0   | 0   | 1