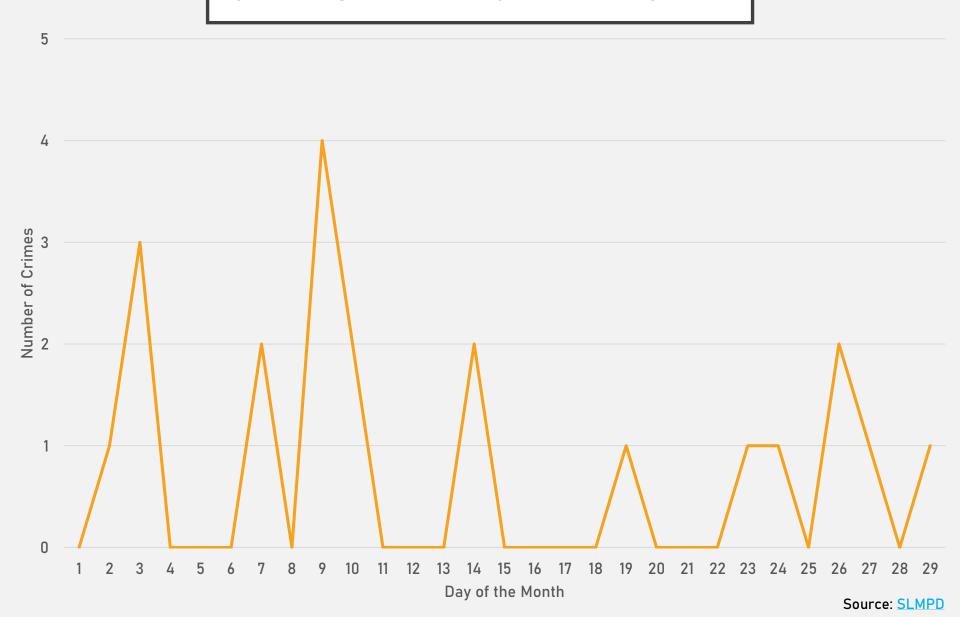

0   | 0   | 0   | 1   | 0   | 0   | 0   | 0   | 2     |
| Total               | 29  | 16  | 10  | 7   | 16  | 15  | 19  | 22  | 22  | 32  | 17  | 13  | 218   |

| 2024                |     |     |       |
|---------------------|-----|-----|-------|
| Crimes              | Jan | Feb | Total |
| Aggravated Assault  | 0   | 1   | 1     |
| Arson               | 0   | 0   | 0     |
| Burglary            | 2   | 0   | 2     |
| Homicide            | 0   | 0   | 0     |
| Larceny             | 4   | 6   | 10    |
| Motor Vehicle Theft | 3   | 2   | 5     |
| Robbery             | 0   | 0   | 0     |
| Total               | 9   | 9   | 18    |



## SKINKER-DEBALIVIERE CRIMES BY DAY OF THE WEEK



### SKINKER-DEBALIVIERE CRIMES BY TIME OF DAY



## SKINKER-DEBALIVIERE CRIMES BY DAY OF THE MONTH



#### WEST END NEIGHBORHOOD DETAIL

#### WEST END SUMMARY NOTES

- 53 total crimes in February 2024
  - Down 52% compared to February 2023 (111 crimes)
  - 6 crimes against persons in February 2024
    - Down 67% compared to February 2023 (18 crimes)
- 111 total crimes so far in 2024
  - Down 37% compared to this time in 2023 (176 crimes)
  - 20 crimes against persons so far in 2024
    - Down 26% compared to this time in 2023 (27 crimes)

#### WEST END YEAR TO YEAR COMPARISON

2023

| Crimes              | Jan | Feb | Mar | Apr | May | Jun | Jul | Aug | Sep | Oct | Nov | Dec | Total |
|---------------------|-----|-----|-----|-----|-----|-----|-----|-----|-----|-----|-----|-----|-------|
| Aggravated Assault  | 1   | 7   | 2   | 7   | 9   | 8   | 6   | 6   | 2   | 11  | 7   | 3   | 69