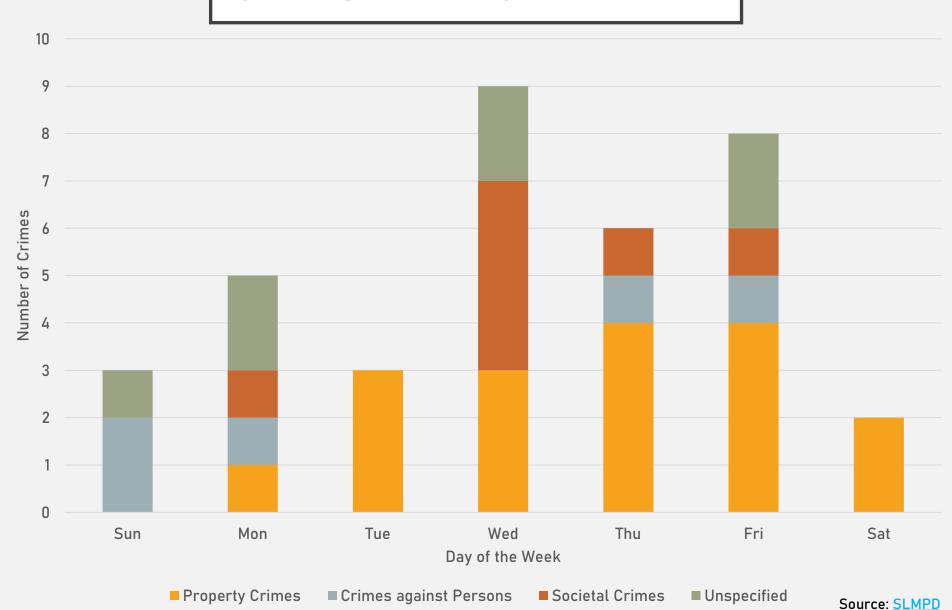

| 4   | 14  | 4   | 13  | 19  | 7   | 8   | 104   |
| Robbery             | 1   | 2   | 0   | 0   | 0   | 0   | 4   | 0   | 0   | 3   | 2   | 2   | 14    |
| Total               | 49  | 22  | 11  | 26  | 15  | 14  | 30  | 18  | 38  | 40  | 34  | 22  | 319   |

| 2024                |     |     |       |
|---------------------|-----|-----|-------|
| Crimes              | Jan | Feb | Total |
| Aggravated Assault  | 1   | 0   | 1     |
| Arson               | 0   | 0   | 0     |
| Burglary            | 2   | 2   | 4     |
| Homicide            | 0   | 0   | 0     |
| Larceny             | 7   | 4   | 11    |
| Motor Vehicle Theft | 3   | 4   | 7     |
| Robbery             | 0   | 1   | 1     |
| Total               | 13  | 11  | 24    |



#### DEBALIVIERE PLACE CRIMES BY DAY OF THE WEEK



#### DEBALIVIERE PLACE CRIMES BY TIME OF DAY



## DEBALIVIERE PLACE CRIMES BY DAY OF THE MONTH



## SKINKER-DEBALIVIERE NEIGHBORHOOD DETAIL

## SKINKER-DEBALIVIERE SUMMARY NOTES

- 21 total crimes in February 2024
  - Down 53% compared to February 2023 (45 crimes)
  - 2 crimes against persons in February 2024
    - Down 60% compared to February 2023 (5 crimes)
- 40 total crimes so far in 2024
  - Down 59% compared to this time in 2023 (98 crimes)
  - 2 crimes against persons so far in 2024
    - Down 75% compared to this time in 2023 (8 crimes)

## SKINKER-DEBALIVIERE YEAR TO YEAR COMPARISON

| 2 | 0  | 1 | - |
|---|----|---|---|
|   | 11 | _ |   |
|   |    |   |   |

| Crimes              | Jan | Feb | Mar | Apr | May | Jun | Jul | Aug | Sep | Oct | Nov | Dec | Total |
|--------------