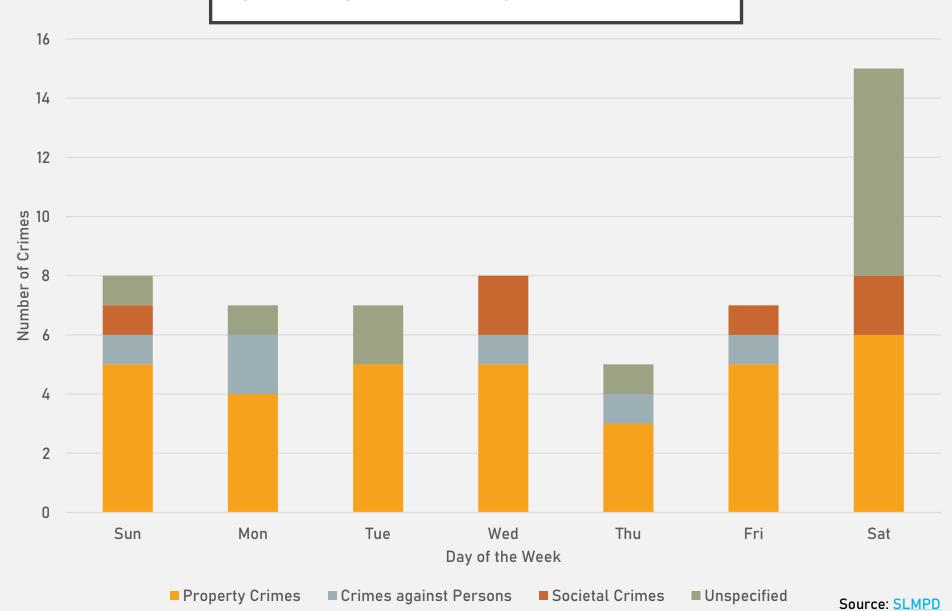

6   | 7   | 10  | 7   | 9   | 9   | 6   | 14  | 12  | 118   |
| Robbery             | 0   | 1   | 0   | 0   | 3   | 3   | 0   | 3   | 0   | 1   | 1   | 3   | 15    |
| Total               | 29  | 50  | 30  | 40  | 34  | 33  | 22  | 38  | 34  | 39  | 34  | 36  | 319   |

| 2024                |     |     |       |
|---------------------|-----|-----|-------|
| Crimes              | Jan | Feb | Total |
| Aggravated Assault  | 4   | 3   | 7     |
| Arson               | 1   | 0   | 1     |
| Burglary            | 3   | 0   | 3     |
| Homicide            | 1   | 0   | 1     |
| Larceny             | 14  | 14  | 28    |
| Motor Vehicle Theft | 4   | 5   | 9     |
| Robbery             | 0   | 4   | 4     |
| Total               | 27  | 26  | 53    |



#### WEST END CRIMES BY DAY OF THE WEEK



#### WEST END CRIMES BY TIME OF DAY



## WEST END CRIMES BY DAY OF THE MONTH



#### VISITATION PARK NEIGHBORHOOD DETAIL

#### VISITATION PARK SUMMARY NOTES

- 8 total crimes in February 2024
  - Down 11% compared to February 2023 (9 crimes)
  - No crimes against persons in February 2024
    - Down 100% compared to February 2023 (5 crimes)
- 12 total crimes so far in 2024
  - Down 43% compared to this time in 2023 (21 crimes)
  - 2 crimes against persons so far in 2024
    - Down 75% compared to this time in 2023 (8 crimes)

## VISITATION PARK YEAR TO YEAR COMPARISON

2023

| Crimes              | Jan | Feb | Mar | Apr | May | Jun | Jul | Aug | Sep | Oct | Nov | Dec | Total |
|---------------------|-----|-----|-----|-----|-----|-----|-----|-----|-----|-----|-----|-----|-------|
| Aggrav