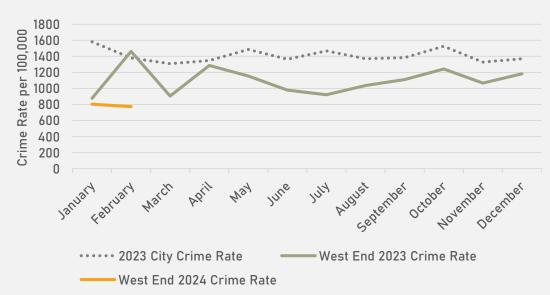

#### NEIGHBORHOODS VS CITY CRIME RATE OVER THE PAST YEAR

#### WEST END SUMMARY NOTES

- 53 total crimes in February 2024
  - Down 52% compared to February 2023 (111 crimes)
  - 6 crimes against persons in February 2024
    - Down 67% compared to February 2023 (18 crimes)
- 111 total crimes so far in 2024
  - Down 37% compared to this time in 2023 (176 crimes)
  - 20 crimes against persons so far in 2024
    - Down 26% compared to this time in 2023 (27 crimes)