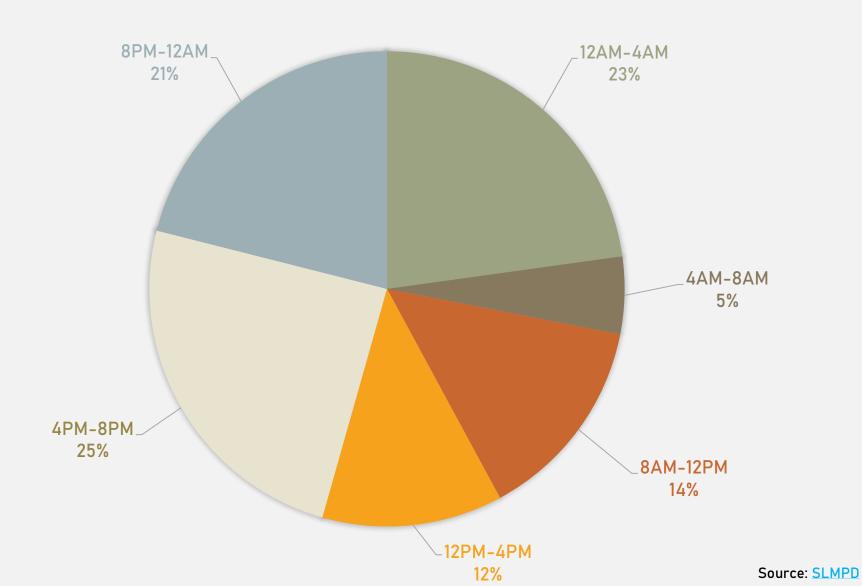

| 14  | 12  | 118   |
| Robbery             | 0   | 1   | 0   | 0   | 3   | 3   | 0   | 3   | 0   | 1   | 1   | 3   | 15    |
| Total               | 29  | 50  | 30  | 40  | 34  | 33  | 22  | 38  | 34  | 39  | 34  | 36  | 319   |

| 2024                |     |     |       |
|---------------------|-----|-----|-------|
| Crimes              | Jan | Feb | Total |
| Aggravated Assault  | 4   | 3   | 7     |
| Arson               | 1   | 0   | 1     |
| Burglary            | 3   | 0   | 3     |
| Homicide            | 1   | 0   | 1     |
| Larceny             | 14  | 14  | 28    |
| Motor Vehicle Theft | 4   | 5   | 9     |
| Robbery             | 0   | 4   | 4     |
| Total               | 27  | 26  | 53    |



#### WEST END CRIMES BY DAY OF THE WEEK



#### WEST END CRIMES BY TIME OF DAY



## WEST END CRIMES BY DAY OF THE MONTH



#### VISITATION PARK NEIGHBORHOOD DETAIL

#### VISITATION PARK SUMMARY NOTES

- 8 total crimes in February 2024
  - Down 11% compared to February 2023 (9 crimes)
  - No crimes against persons in February 2024
    - Down 100% compared to February 2023 (5 crimes)
- 12 total crimes so far in 2024
  - Down 43% compared to this time in 2023 (21 crimes)
  - 2 crimes against persons so far in 2024
    - Down 75% compared to this time in 2023 (8 crimes)

## VISITATION PARK YEAR TO YEAR COMPARISON

2023

| Crimes              | Jan | Feb | Mar | Apr | May | Jun | Jul | Aug | Sep | Oct | Nov | Dec | Total |
|---------------------|-----|-----|-----|-----|-----|-----|-----|-----|-----|-----|-----|-----|-------|
| Aggravated Assault  | 1   | 1   | 0   | 1   |