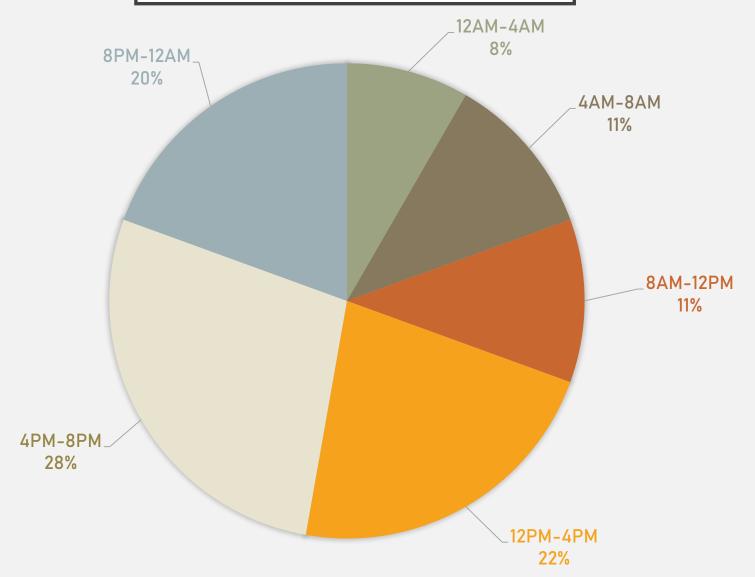

4   |
| Robbery             | 1   | 2   | 0   | 0   | 0   | 0   | 4   | 0   | 0   | 3   | 2   | 2   | 14    |
| Total               | 49  | 22  | 11  | 26  | 15  | 14  | 30  | 18  | 38  | 40  | 34  | 22  | 319   |

| 2024                |     |     |       |
|---------------------|-----|-----|-------|
| Crimes              | Jan | Feb | Total |
| Aggravated Assault  | 1   | 0   | 1     |
| Arson               | 0   | 0   | 0     |
| Burglary            | 2   | 2   | 4     |
| Homicide            | 0   | 0   | 0     |
| Larceny             | 7   | 4   | 11    |
| Motor Vehicle Theft | 3   | 4   | 7     |
| Robbery             | 0   | 1   | 1     |
| Total               | 13  | 11  | 24    |



#### DEBALIVIERE PLACE CRIMES BY DAY OF THE WEEK



#### DEBALIVIERE PLACE CRIMES BY TIME OF DAY



## DEBALIVIERE PLACE CRIMES BY DAY OF THE MONTH



## SKINKER-DEBALIVIERE NEIGHBORHOOD DETAIL

## SKINKER-DEBALIVIERE SUMMARY NOTES

- 21 total crimes in February 2024
  - Down 53% compared to February 2023 (45 crimes)
  - 2 crimes against persons in February 2024
    - Down 60% compared to February 2023 (5 crimes)
- 40 total crimes so far in 2024
  - Down 59% compared to this time in 2023 (98 crimes)
  - 2 crimes against persons so far in 2024
    - Down 75% compared to this time in 2023 (8 crimes)

## SKINKER-DEBALIVIERE YEAR TO YEAR COMPARISON

| 2 | 0  | 1 | - |
|---|----|---|---|
|   | 11 | _ |   |
|   |    |   |   |

| Crimes              | Jan | Feb | Mar | Apr | May | Jun | Jul | Aug | Sep | Oct | Nov | Dec | Total |
|---------------------|-----|-----|-----|-----|-----|-----|----