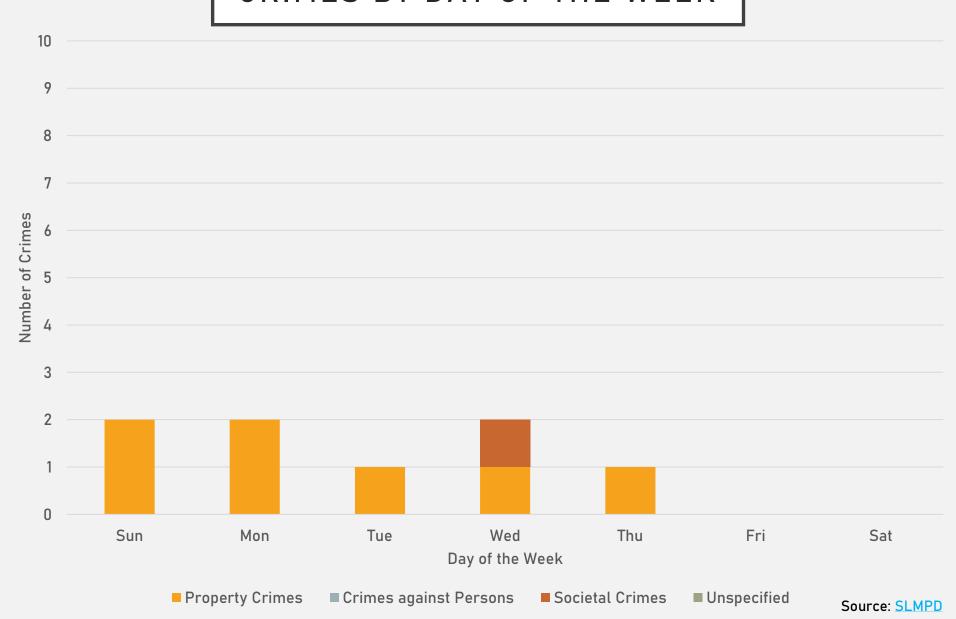

| 2   | 0   | 0   | 0   | 0   | 0   | 1   | 1   | 10    |
| Robbery             | 0   | 0   | 0   | 0   | 0   | 0   | 0   | 0   | 0   | 0   | 0   | 1   | 1     |
| Total               | 5   | 2   | 8   | 5   | 5   | 4   | 3   | 1   | 2   | 5   | 1   | 3   | 44    |

| 2024                |     |     |       |
|---------------------|-----|-----|-------|
| Crimes              | Jan | Feb | Total |
| Aggravated Assault  | 1   | 0   | 1     |
| Arson               | 0   | 0   | 0     |
| Burglary            | 0   | 0   | 0     |
| Homicide            | 0   | 0   | 0     |
| Larceny             | 0   | 2   | 2     |
| Motor Vehicle Theft | 0   | 1   | 1     |
| Robbery             | 0   | 0   | 0     |
| Total               | 1   | 3   | 4     |



## VISITATION PARK CRIMES BY DAY OF THE WEEK



## VISITATION PARK CRIMES BY TIME OF DAY



## VISITATION PARK CRIMES BY DAY OF THE MONTH