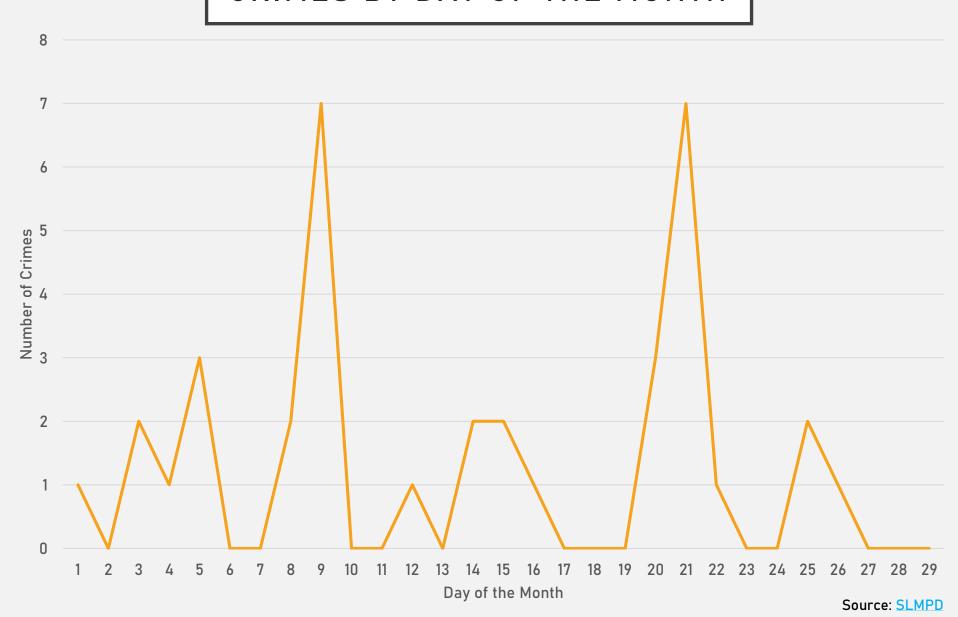

| 0   | 0   | 4   | 0   | 0   | 3   | 2   | 2   | 14    |
| Total               | 49  | 22  | 11  | 26  | 15  | 14  | 30  | 18  | 38  | 40  | 34  | 22  | 319   |

| 2024                |     |     |       |
|---------------------|-----|-----|-------|
| Crimes              | Jan | Feb | Total |
| Aggravated Assault  | 1   | 0   | 1     |
| Arson               | 0   | 0   | 0     |
| Burglary            | 2   | 2   | 4     |
| Homicide            | 0   | 0   | 0     |
| Larceny             | 7   | 4   | 11    |
| Motor Vehicle Theft | 3   | 4   | 7     |
| Robbery             | 0   | 1   | 1     |
| Total               | 13  | 11  | 24    |



#### DEBALIVIERE PLACE CRIMES BY DAY OF THE WEEK



#### DEBALIVIERE PLACE CRIMES BY TIME OF DAY



## DEBALIVIERE PLACE CRIMES BY DAY OF THE MONTH



## SKINKER-DEBALIVIERE NEIGHBORHOOD DETAIL

## SKINKER-DEBALIVIERE SUMMARY NOTES

- 21 total crimes in February 2024
  - Down 53% compared to February 2023 (45 crimes)
  - 2 crimes against persons in February 2024
    - Down 60% compared to February 2023 (5 crimes)
- 40 total crimes so far in 2024
  - Down 59% compared to this time in 2023 (98 crimes)
  - 2 crimes against persons so far in 2024
    - Down 75% compared to this time in 2023 (8 crimes)

## SKINKER-DEBALIVIERE YEAR TO YEAR COMPARISON

| 2 | 0  | 1 | - |
|---|----|---|---|
|   | 11 | _ |   |
|   |    |   |   |

| Crimes              | Jan | Feb | Mar | Apr | May | Jun | Jul | Aug | Sep | Oct | Nov | Dec | Total |
|---------------------|-----|-----|-----|-----|-----|-----|-----|-----|-----|-----|-----|-----|-------|
| Aggravat