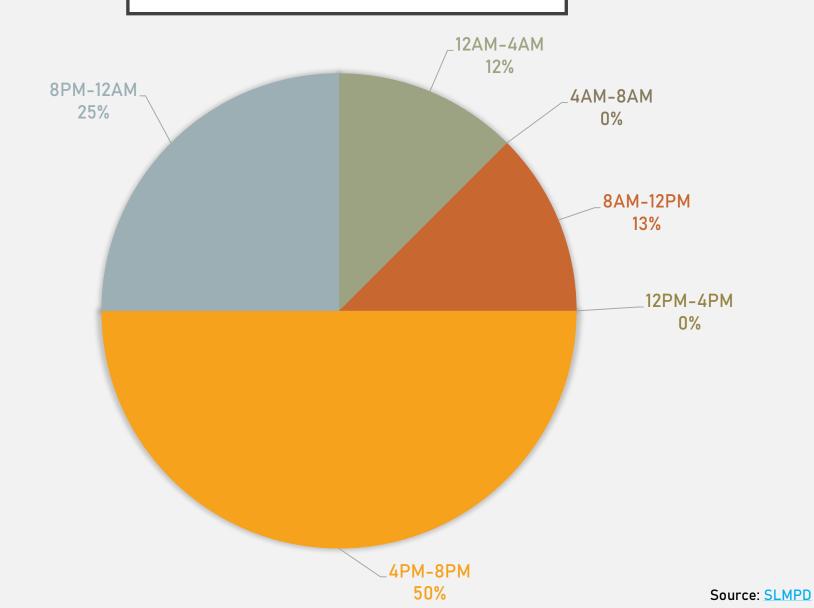

1   | 10    |
| Robbery             | 0   | 0   | 0   | 0   | 0   | 0   | 0   | 0   | 0   | 0   | 0   | 1   | 1     |
| Total               | 5   | 2   | 8   | 5   | 5   | 4   | 3   | 1   | 2   | 5   | 1   | 3   | 44    |

| 2024                |     |     |       |
|---------------------|-----|-----|-------|
| Crimes              | Jan | Feb | Total |
| Aggravated Assault  | 1   | 0   | 1     |
| Arson               | 0   | 0   | 0     |
| Burglary            | 0   | 0   | 0     |
| Homicide            | 0   | 0   | 0     |
| Larceny             | 0   | 2   | 2     |
| Motor Vehicle Theft | 0   | 1   | 1     |
| Robbery             | 0   | 0   | 0     |
| Total               | 1   | 3   | 4     |



## VISITATION PARK CRIMES BY DAY OF THE WEEK



## VISITATION PARK CRIMES BY TIME OF DAY



## VISITATION PARK CRIMES BY DAY OF THE MONTH