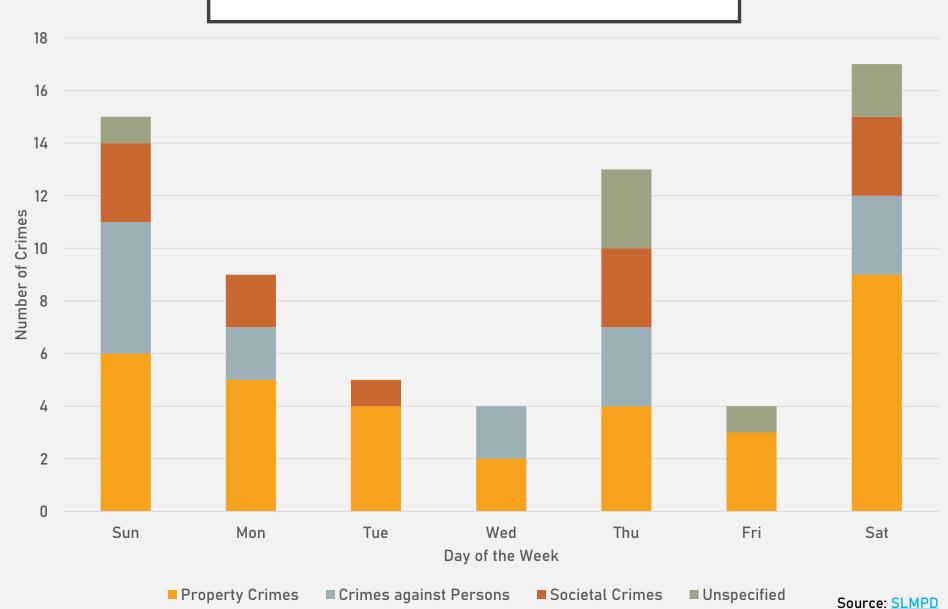

obbery             | 0   | 1   | 0   | 0   | 3   | 3   | 0   | 3   | 0   | 1   | 1   | 3   | 15    |
| Total               | 29  | 50  | 31  | 40  | 34  | 33  | 22  | 38  | 34  | 39  | 34  | 36  | 320   |

| 2024                |     |     |     |       |
|---------------------|-----|-----|-----|-------|
| Crimes              | Jan | Feb | Mar | Total |
| Aggravated Assault  | 4   | 3   | 2   | 9     |
| Arson               | 1   | 0   | 1   | 2     |
| Burglary            | 3   | 0   | 3   | 6     |
| Homicide            | 1   | 0   | 0   | 1     |
| Larceny             | 14  | 14  | 11  | 39    |
| Motor Vehicle Theft | 4   | 5   | 3   | 12    |
| Robbery             | 0   | 4   | 4   | 8     |
| Total               | 27  | 26  | 24  | 77    |



#### WEST END CRIMES BY DAY OF THE WEEK



#### WEST END CRIMES BY TIME OF DAY



## WEST END CRIMES BY DAY OF THE MONTH



#### VISITATION PARK NEIGHBORHOOD DETAIL

#### VISITATION PARK SUMMARY NOTES

- 4 total crimes in March 2024
  - Down 76% compared to March 2023 (17 crimes)
  - No crimes against persons in March 2024
    - Down 100% compared to March 2023 (2 crimes)
- 17 total crimes so far in 2024
  - Down 54% compared to this time in 2023 (37 crimes)
  - 2 crimes against persons so far in 2024
    - Down 80% compared to this time in 2023 (10 crimes)

## VISITATION PARK YEAR TO YEAR COMPARISON

| 2 | n | 2 | • |
|---|---|---|---|
| Z | u | Z | ď |

| Crimes              | Jan | Feb | Mar | Apr | May | Jun | Jul | Aug | Sep | Oct | Nov | Dec | Total |
|---------------------|-----|-----|-----|-----|-----|-----|-----|-----|--