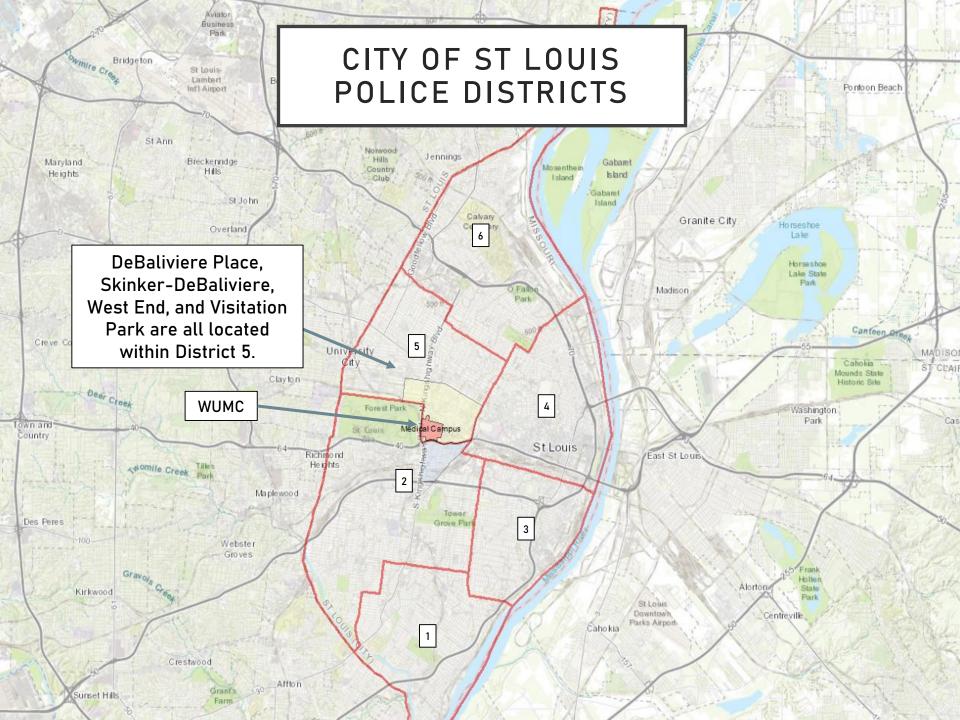

# DEBALIVIERE PLACE SKINKER-DEBALIVIERE WEST END VISITATION PARK

Washington University Medical Center

#### DISTRICT 5 SUMMARY NOTES

## There are 15 neighborhoods in District 5.

- Academy
- Central West End
- DeBaliviere Place
- Fountain Park
- Hamilton Heights
- Kingsway East
- Kingsway West
- Lewis Place
- Skinker-DeBaliviere
- The Greater Ville
- The Ville
- Vandeventer
- Visitation Park
- Wells-Goodfellow
- West End

- The lowest number of crimes in one neighborhood was 4 in Visitation Park
- The highest number of crimes in one neighborhood was 128 in the Central West End
- The average number of crimes per neighborhood was <u>44.5</u>
- The lowest crime rate per 100,000 in one neighborhood was 432.9 in Visitation Park
- The highest crime rate per 100,000 in one neighborhood was <u>2604.7</u> in Fountain Park
- The overall crime rate in District 5 was 1181.1