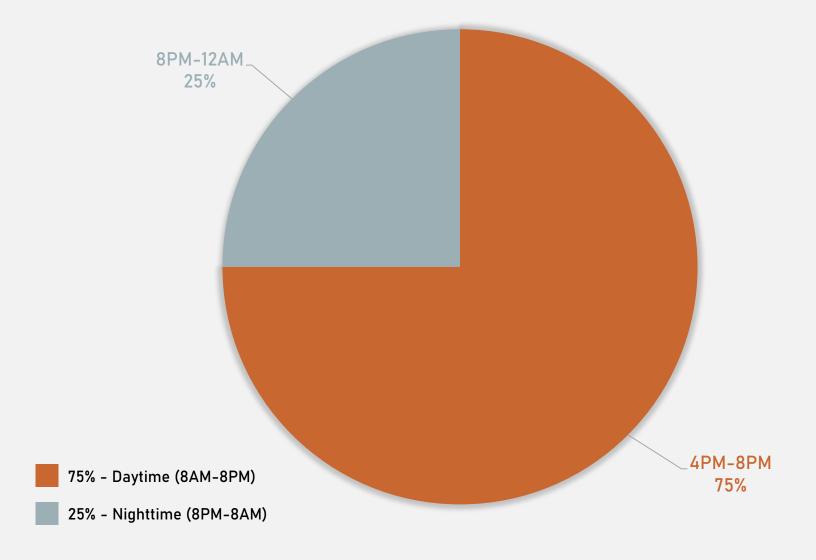

| 0   | 0   | 0   | 0   | 0   | 0   | 1   | 1     |
| Total               | 5   | 2   | 10  | 5   | 5   | 4   | 3   | 1   | 2   | 5   | 1   | 3   | 46    |

| 2024                |     |     |     |       |
|---------------------|-----|-----|-----|-------|
| Crimes              | Jan | Feb | Mar | Total |
| Aggravated Assault  | 1   | 0   | 0   | 1     |
| Arson               | 0   | 0   | 0   | 0     |
| Burglary            | 0   | 0   | 0   | 0     |
| Homicide            | 0   | 0   | 0   | 0     |
| Larceny             | 0   | 2   | 0   | 2     |
| Motor Vehicle Theft | 0   | 1   | 3   | 4     |
| Robbery             | 0   | 0   | 0   | 0     |
| Total               | 1   | 3   | 3   | 7     |



## VISITATION PARK CRIMES BY DAY OF THE WEEK



## VISITATION PARK CRIMES BY TIME OF DAY



## VISITATION PARK CRIMES BY DAY OF THE MONTH