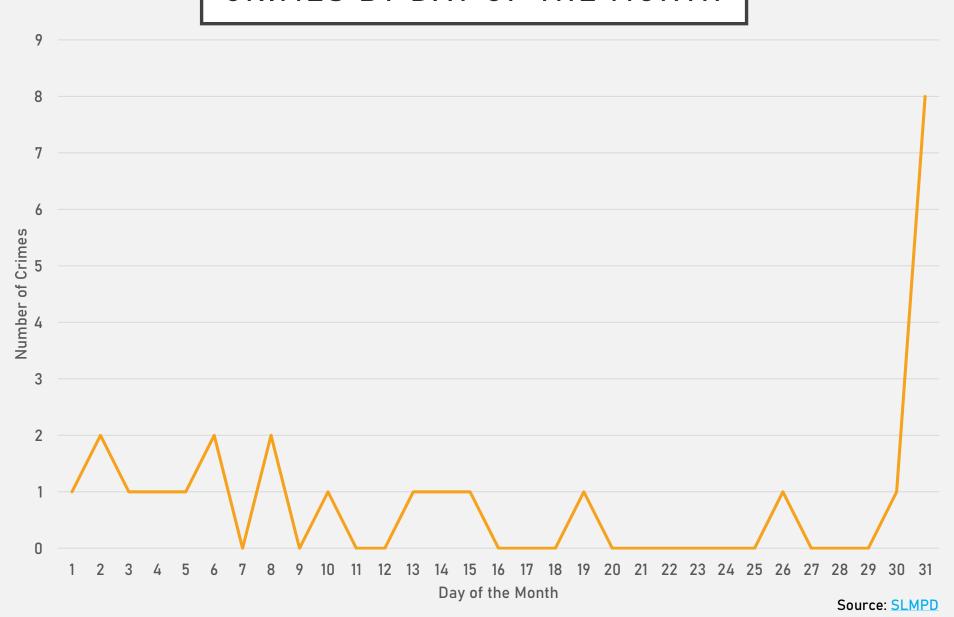

7   | 16  | 15  | 19  | 22  | 22  | 32  | 17  | 13  | 220   |

| 2024                |     |     |     |       |
|---------------------|-----|-----|-----|-------|
| Crimes              | Jan | Feb | Mar | Total |
| Aggravated Assault  | 0   | 1   | 0   | 1     |
| Arson               | 0   | 0   | 0   | 0     |
| Burglary            | 2   | 0   | 1   | 3     |
| Homicide            | 0   | 0   | 0   | 0     |
| Larceny             | 4   | 6   | 10  | 20    |
| Motor Vehicle Theft | 3   | 2   | 1   | 6     |
| Robbery             | 0   | 0   | 1   | 1     |
| Total               | 9   | 9   | 13  | 31    |



Skinker-DeBal. 2024 Crime Rate

## SKINKER-DEBALIVIERE CRIMES BY DAY OF THE WEEK



## SKINKER-DEBALIVIERE CRIMES BY TIME OF DAY



## SKINKER-DEBALIVIERE CRIMES BY DAY OF THE MONTH



#### WEST END NEIGHBORHOOD DETAIL

#### WEST END SUMMARY NOTES

- 62 total crimes in March 2024
  - Down 7% compared to March 2023 (67 crimes)
  - 14 crimes against persons in March 2024
    - Up 17% compared to March 2023 (12 crimes)
- 181 total crimes so far in 2024
  - Down 27% compared to this time in 2023 (249 crimes)
  - 34 crimes against persons so far in 2024
    - Down 13% compared to this time in 2023 (39 crimes)

#### WEST END YEAR TO YEAR COMPARISON

2023

| Crimes              | Jan | Feb | Mar | Apr | May | Jun | Jul | Aug | Sep | Oct | Nov | Dec | Total |
|---------------------|-----|-----|-----|-----|-----|-----|-----|-----|-----|-----|-----|-----|-------|
| Aggravated Assault  | 1   | 7   | 2   | 7   | 9   | 8   | 6   | 6   | 2   | 11  | 7   | 3   | 69    |
| Arson