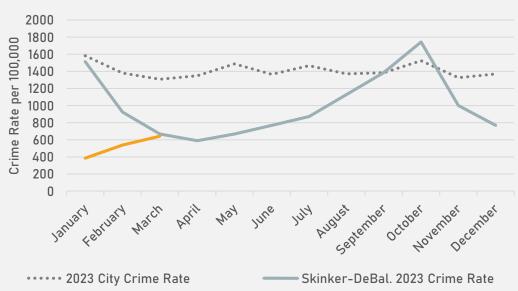

#### NEIGHBORHOODS VS CITY CRIME RATE OVER THE PAST YEAR

Skinker-DeBal. 2024 Crime Rate