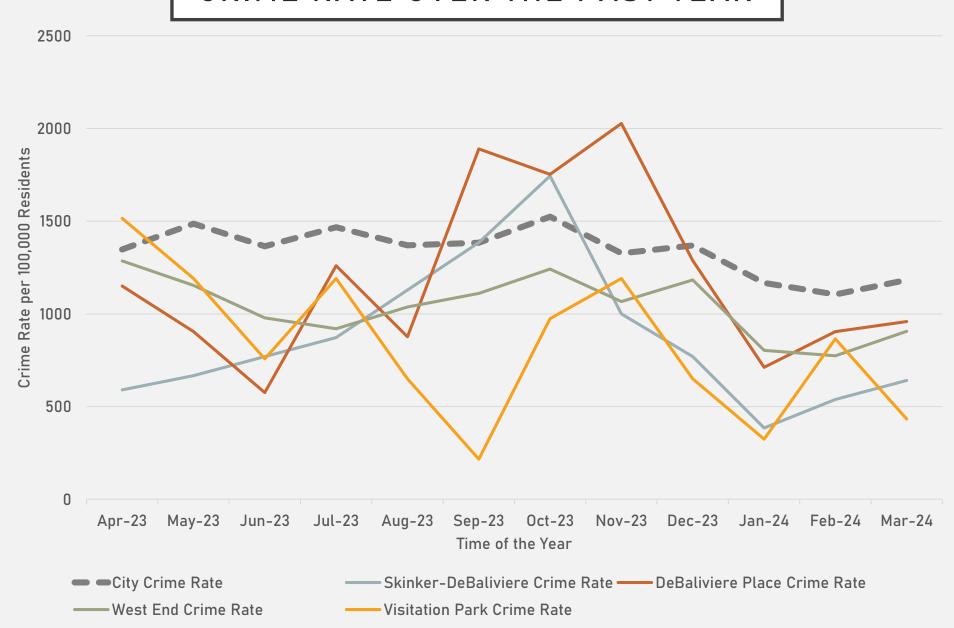

# There are 15 neighborhoods in District 5.

- Academy
- Central West End
- DeBaliviere Place
- Fountain Park
- Hamilton Heights
- Kingsway East
- Kingsway West
- Lewis Place
- Skinker-DeBaliviere
- The Greater Ville
- The Ville
- Vandeventer
- Visitation Park
- Wells-Goodfellow
- West End

- The lowest number of crimes in one neighborhood was 4 in Visitation Park
- The highest number of crimes in one neighborhood was 128 in the Central West End
- The average number of crimes per neighborhood was <u>44.5</u>
- The lowest crime rate per 100,000 in one neighborhood was 432.9 in Visitation Park
- The highest crime rate per 100,000 in one neighborhood was <u>2604.7</u> in Fountain Park
- The overall crime rate in District 5 was 1181.1

#### NEIGHBORHOODS VS CITY CRIME RATE OVER THE PAST YEAR



#### DEBALIVIERE PLACE NEIGHBORHOOD DETAIL

#### DEBALIVIERE PLACE SUMMARY NOTES

- 35 total crimes in March 2024
  - Up 25% compared to March 2023 (28 crimes)
  - 7 crimes against persons in March 2024
    - Up 100% compared to March 2023 (No crimes)
- 97 total crimes so far in 2024
  - Down 31% compared to this time in 2023 (141 crimes)
  - 13 crimes against persons so far in 2024
    - Up 117% compared to this time in 2023 (6 crimes)

## DEBALIVIERE PLACE YEAR TO YEAR COMPARISON

| _ | ^ | 1 | • |
|---|---|---|---|
| Z | u | Z |   |

| Crimes              | Jan | Feb | Mar | Apr | May | Jun | Jul | Aug | Sep | Oct | Nov | Dec | Total |
|---------------------|-----|-----|-----|-----|-----|-----|-----|-----|-----|-----|-----|-----|-------|
| Aggravated Assault  | 2   | 0   | 0   | 1   |