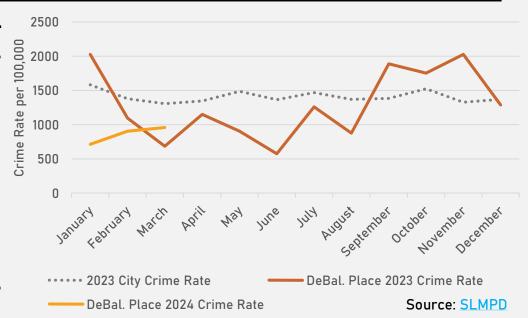

#### DEBALIVIERE PLACE NEIGHBORHOOD DETAIL

#### DEBALIVIERE PLACE SUMMARY NOTES

- 35 total crimes in March 2024
  - Up 25% compared to March 2023 (28 crimes)
  - 7 crimes against persons in March 2024
    - Up 100% compared to March 2023 (No crimes)
- 97 total crimes so far in 2024
  - Down 31% compared to this time in 2023 (141 crimes)
  - 13 crimes against persons so far in 2024
    - Up 117% compared to this time in 2023 (6 crimes)