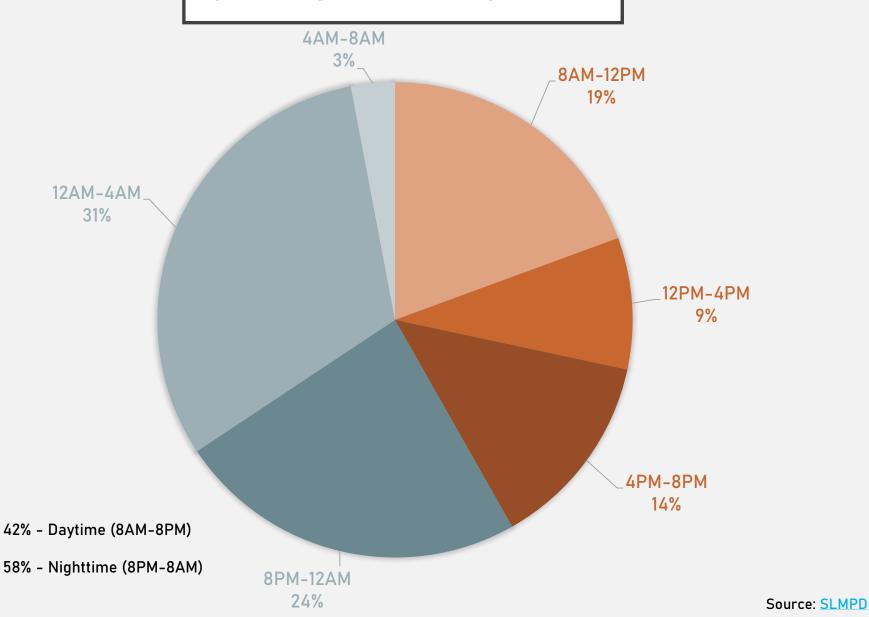

0   | 3   | 3   | 0   | 3   | 0   | 1   | 1   | 3   | 15    |
| Total               | 29  | 50  | 31  | 40  | 34  | 33  | 22  | 38  | 34  | 39  | 34  | 36  | 320   |

| 2024                |     |     |     |       |
|---------------------|-----|-----|-----|-------|
| Crimes              | Jan | Feb | Mar | Total |
| Aggravated Assault  | 4   | 3   | 2   | 9     |
| Arson               | 1   | 0   | 1   | 2     |
| Burglary            | 3   | 0   | 3   | 6     |
| Homicide            | 1   | 0   | 0   | 1     |
| Larceny             | 14  | 14  | 11  | 39    |
| Motor Vehicle Theft | 4   | 5   | 3   | 12    |
| Robbery             | 0   | 4   | 4   | 8     |
| Total               | 27  | 26  | 24  | 77    |



#### WEST END CRIMES BY DAY OF THE WEEK



#### WEST END CRIMES BY TIME OF DAY



## WEST END CRIMES BY DAY OF THE MONTH



#### VISITATION PARK NEIGHBORHOOD DETAIL

#### VISITATION PARK SUMMARY NOTES

- 4 total crimes in March 2024
  - Down 76% compared to March 2023 (17 crimes)
  - No crimes against persons in March 2024
    - Down 100% compared to March 2023 (2 crimes)
- 17 total crimes so far in 2024
  - Down 54% compared to this time in 2023 (37 crimes)
  - 2 crimes against persons so far in 2024
    - Down 80% compared to this time in 2023 (10 crimes)

## VISITATION PARK YEAR TO YEAR COMPARISON

| 2 | n | 2 | • |
|---|---|---|---|
| Z | u | Z | ď |

| Crimes              | Jan | Feb | Mar | Apr | May | Jun | Jul | Aug | Sep | Oct | Nov | Dec | Total |
|---------------------|-----|-----|-----|-----|-----|-----|-----|-----|-----|-----|-----|-----|-------|
| Aggrav