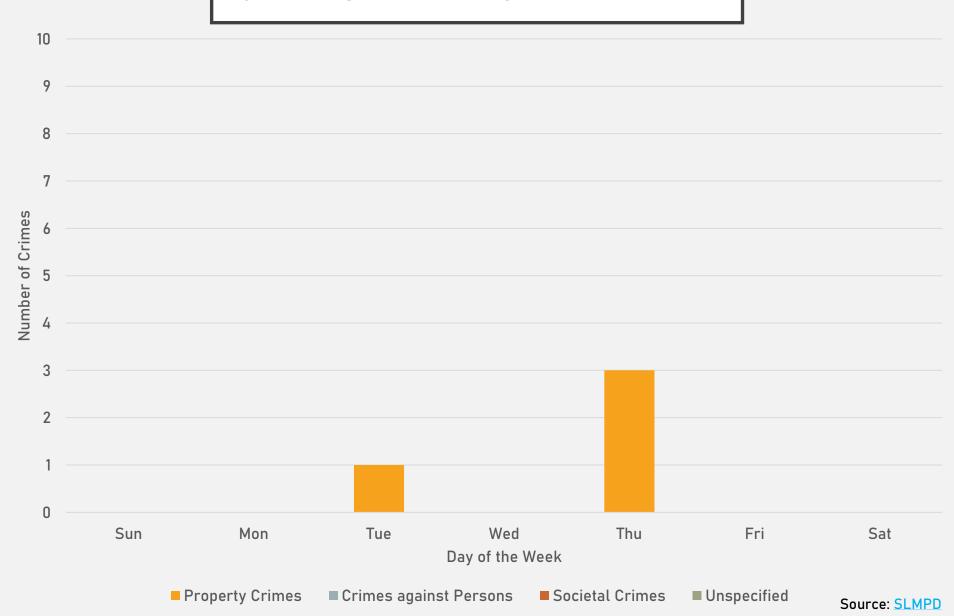

y             | 0   | 0   | 0   | 0   | 0   | 0   | 0   | 0   | 0   | 0   | 0   | 1   | 1     |
| Total               | 5   | 2   | 10  | 5   | 5   | 4   | 3   | 1   | 2   | 5   | 1   | 3   | 46    |

| 2024                |     |     |     |       |
|---------------------|-----|-----|-----|-------|
| Crimes              | Jan | Feb | Mar | Total |
| Aggravated Assault  | 1   | 0   | 0   | 1     |
| Arson               | 0   | 0   | 0   | 0     |
| Burglary            | 0   | 0   | 0   | 0     |
| Homicide            | 0   | 0   | 0   | 0     |
| Larceny             | 0   | 2   | 0   | 2     |
| Motor Vehicle Theft | 0   | 1   | 3   | 4     |
| Robbery             | 0   | 0   | 0   | 0     |
| Total               | 1   | 3   | 3   | 7     |



## VISITATION PARK CRIMES BY DAY OF THE WEEK



## VISITATION PARK CRIMES BY TIME OF DAY



## VISITATION PARK CRIMES BY DAY OF THE MONTH