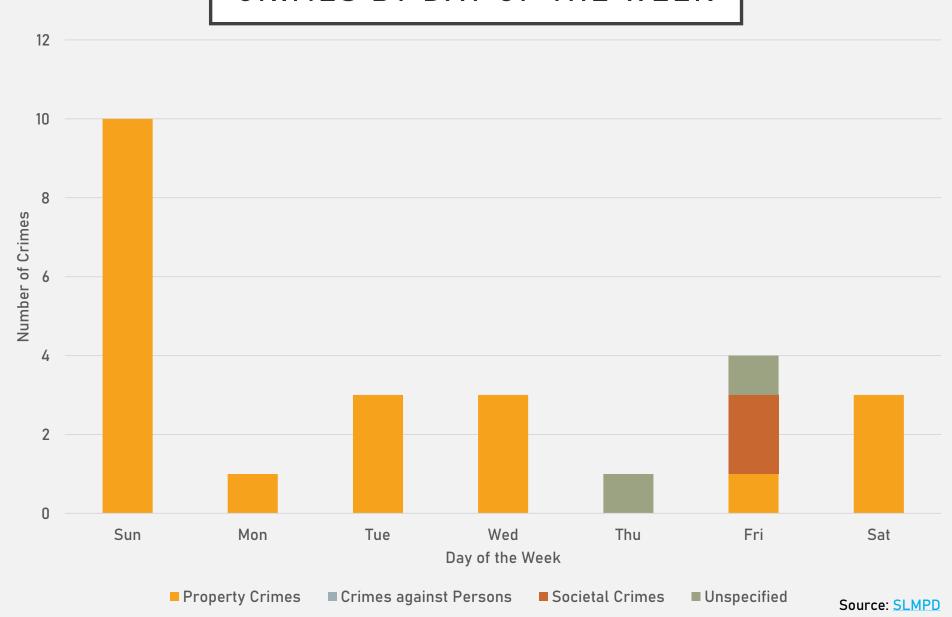

#### DEBALIVIERE PLACE CRIMES BY DAY OF THE WEEK

## SKINKER-DEBALIVIERE CRIMES BY DAY OF THE WEEK

#### WEST END CRIMES BY DAY OF THE WEEK

## VISITATION PARK CRIMES BY DAY OF THE WEEK