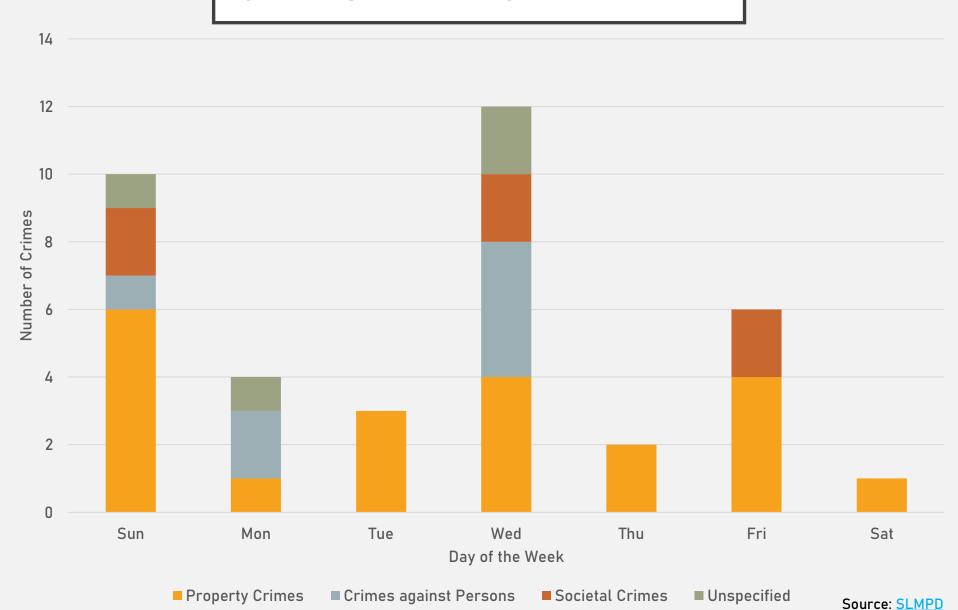

| 1   | 2   | 0   | 0   | 0   | 0   | 4   | 0   | 0   | 3   | 2   | 2   | 14    |
| Total               | 49  | 22  | 13  | 26  | 15  | 14  | 30  | 18  | 38  | 40  | 34  | 22  | 321   |

| 2024                |     |     |     |       |
|---------------------|-----|-----|-----|-------|
| Crimes              | Jan | Feb | Mar | Total |
| Aggravated Assault  | 1   | 0   | 2   | 3     |
| Arson               | 0   | 0   | 0   | 0     |
| Burglary            | 2   | 2   | 2   | 6     |
| Homicide            | 0   | 0   | 0   | 0     |
| Larceny             | 7   | 4   | 10  | 21    |
| Motor Vehicle Theft | 3   | 4   | 2   | 9     |
| Robbery             | 0   | 1   | 0   | 1     |
| Total               | 13  | 11  | 16  | 40    |



#### DEBALIVIERE PLACE CRIMES BY DAY OF THE WEEK



## DEBALIVIERE PLACE CRIMES BY TIME OF DAY



#### DEBALIVIERE PLACE CRIMES BY DAY OF THE MONTH



## SKINKER-DEBALIVIERE NEIGHBORHOOD DETAIL

## SKINKER-DEBALIVIERE SUMMARY NOTES

- 25 total crimes in March 2024
  - Down 17% compared to March 2023 (30 crimes)
  - No crimes against persons in March 2024
    - No change compared to March 2023
- 67 total crimes so far in 2024
  - Down 49% compared to this time in 2023 (132 crimes)
  - 2 crimes against persons so far in 2024
    - Down 78% compared to this time in 2023 (9 crimes)

#### SKINKER-DEBALIVIERE YEAR TO YEAR COMPARISON

| 2 | n | 2 | - |
|---|---|---|---|
|   | U | Z | J |

| Crimes              | Jan | Feb | Mar | Apr | May | Jun | Jul | Aug | Sep | Oct | Nov | Dec | Total |
|---------------------|-----|-----|-----|-----|-----|--