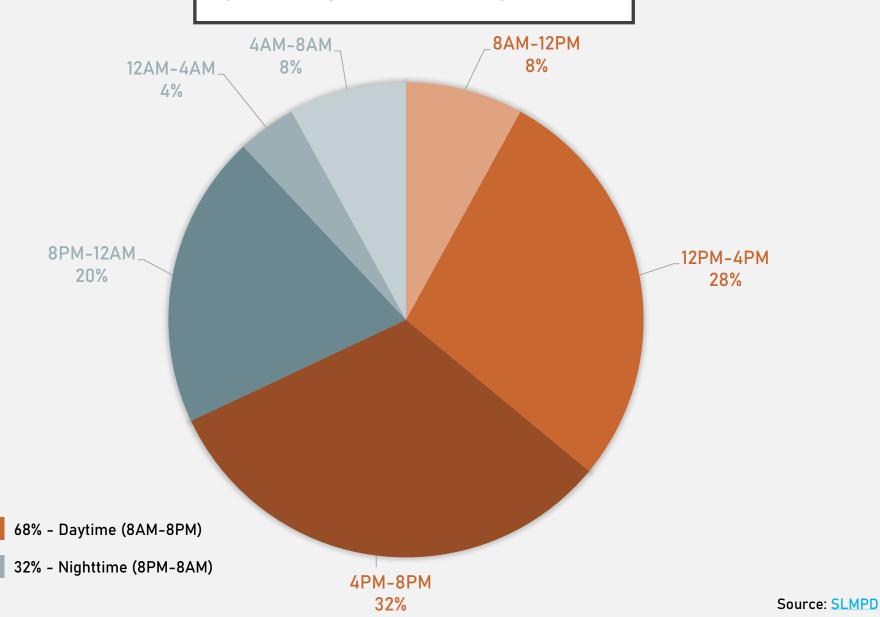

| 2     |
| Total               | 29  | 16  | 12  | 7   | 16  | 15  | 19  | 22  | 22  | 32  | 17  | 13  | 220   |

| 2024                |     |     |     |       |
|---------------------|-----|-----|-----|-------|
| Crimes              | Jan | Feb | Mar | Total |
| Aggravated Assault  | 0   | 1   | 0   | 1     |
| Arson               | 0   | 0   | 0   | 0     |
| Burglary            | 2   | 0   | 1   | 3     |
| Homicide            | 0   | 0   | 0   | 0     |
| Larceny             | 4   | 6   | 10  | 20    |
| Motor Vehicle Theft | 3   | 2   | 1   | 6     |
| Robbery             | 0   | 0   | 1   | 1     |
| Total               | 9   | 9   | 13  | 31    |



Skinker-DeBal. 2024 Crime Rate

## SKINKER-DEBALIVIERE CRIMES BY DAY OF THE WEEK



## SKINKER-DEBALIVIERE CRIMES BY TIME OF DAY



## SKINKER-DEBALIVIERE CRIMES BY DAY OF THE MONTH



#### WEST END NEIGHBORHOOD DETAIL

#### WEST END SUMMARY NOTES

- 62 total crimes in March 2024
  - Down 7% compared to March 2023 (67 crimes)
  - 14 crimes against persons in March 2024
    - Up 17% compared to March 2023 (12 crimes)
- 181 total crimes so far in 2024
  - Down 27% compared to this time in 2023 (249 crimes)
  - 34 crimes against persons so far in 2024
    - Down 13% compared to this time in 2023 (39 crimes)

#### WEST END YEAR TO YEAR COMPARISON

2023

| Crimes              | Jan | Feb | Mar | Apr | May | Jun | Jul | Aug | Sep | Oct | Nov | Dec | Total |
|---------------------|-----|-----|-----|-----|-----|-----|-----|-----|-----|-----|-----|-----|-------|
| Aggravated Assault  | 1   | 7   | 2   | 7   | 9   | 8   | 6