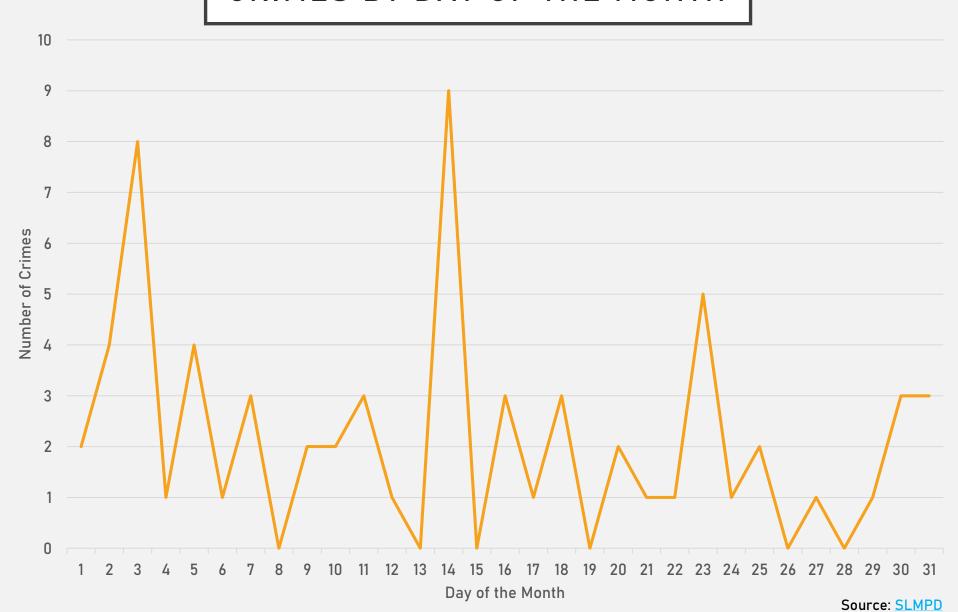

1   | 3   | 15    |
| Total               | 29  | 50  | 31  | 40  | 34  | 33  | 22  | 38  | 34  | 39  | 34  | 36  | 320   |

| 2024                |     |     |     |       |
|---------------------|-----|-----|-----|-------|
| Crimes              | Jan | Feb | Mar | Total |
| Aggravated Assault  | 4   | 3   | 2   | 9     |
| Arson               | 1   | 0   | 1   | 2     |
| Burglary            | 3   | 0   | 3   | 6     |
| Homicide            | 1   | 0   | 0   | 1     |
| Larceny             | 14  | 14  | 11  | 39    |
| Motor Vehicle Theft | 4   | 5   | 3   | 12    |
| Robbery             | 0   | 4   | 4   | 8     |
| Total               | 27  | 26  | 24  | 77    |



#### WEST END CRIMES BY DAY OF THE WEEK



#### WEST END CRIMES BY TIME OF DAY



## WEST END CRIMES BY DAY OF THE MONTH



#### VISITATION PARK NEIGHBORHOOD DETAIL

#### VISITATION PARK SUMMARY NOTES

- 4 total crimes in March 2024
  - Down 76% compared to March 2023 (17 crimes)
  - No crimes against persons in March 2024
    - Down 100% compared to March 2023 (2 crimes)
- 17 total crimes so far in 2024
  - Down 54% compared to this time in 2023 (37 crimes)
  - 2 crimes against persons so far in 2024
    - Down 80% compared to this time in 2023 (10 crimes)

## VISITATION PARK YEAR TO YEAR COMPARISON

| 2 | n | 2 | • |
|---|---|---|---|
| Z | u | Z | ď |

| Crimes              | Jan | Feb | Mar | Apr | May | Jun | Jul | Aug | Sep | Oct | Nov | Dec | Total |
|---------------------|-----|-----|-----|-----|-----|-----|-----|-----|-----|-----|-----|-----|-------|
| Aggravated Assault  | 1   | 1   | 0   | 1   | 1