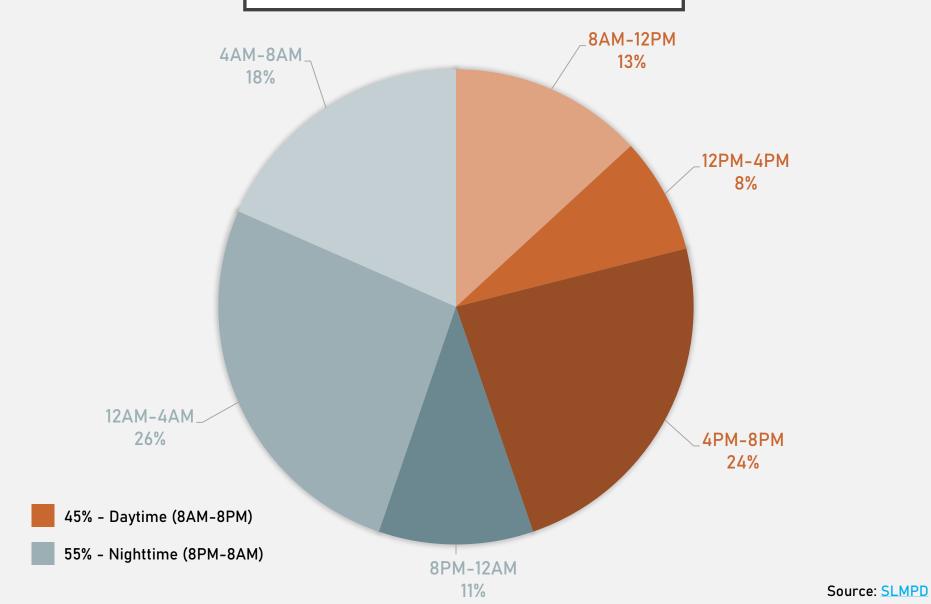

## DEBALIVIERE PLACE CRIMES BY TIME OF DAY

## SKINKER-DEBALIVIERE CRIMES BY TIME OF DAY

#### WEST END CRIMES BY TIME OF DAY

## VISITATION PARK CRIMES BY TIME OF DAY