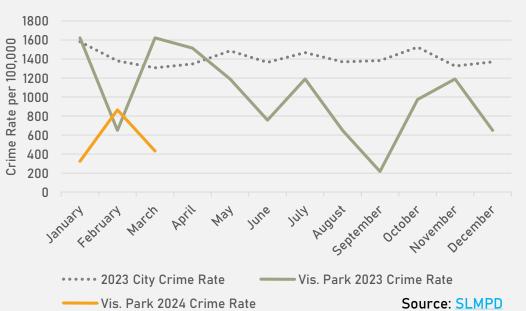

| 0   | 0   | 0   | 1   | 1   | 10    |
| Robbery             | 0   | 0   | 0   | 0   | 0   | 0   | 0   | 0   | 0   | 0   | 0   | 1   | 1     |
| Total               | 5   | 2   | 10  | 5   | 5   | 4   | 3   | 1   | 2   | 5   | 1   | 3   | 46    |

| 2024                |     |     |     |       |
|---------------------|-----|-----|-----|-------|
| Crimes              | Jan | Feb | Mar | Total |
| Aggravated Assault  | 1   | 0   | 0   | 1     |
| Arson               | 0   | 0   | 0   | 0     |
| Burglary            | 0   | 0   | 0   | 0     |
| Homicide            | 0   | 0   | 0   | 0     |
| Larceny             | 0   | 2   | 0   | 2     |
| Motor Vehicle Theft | 0   | 1   | 3   | 4     |
| Robbery             | 0   | 0   | 0   | 0     |
| Total               | 1   | 3   | 3   | 7     |



## VISITATION PARK CRIMES BY DAY OF THE WEEK



## VISITATION PARK CRIMES BY TIME OF DAY



## VISITATION PARK CRIMES BY DAY OF THE MONTH