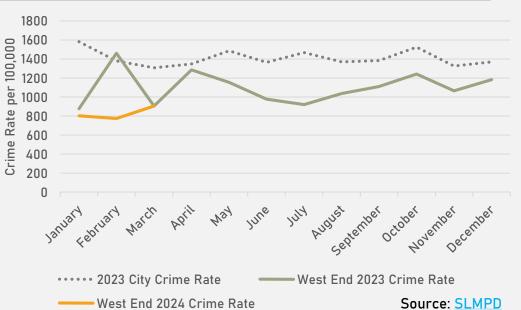

| 9   | 9   | 6   | 14  | 12  | 118   |
| Robbery             | 0   | 1   | 0   | 0   | 3   | 3   | 0   | 3   | 0   | 1   | 1   | 3   | 15    |
| Total               | 29  | 50  | 31  | 40  | 34  | 33  | 22  | 38  | 34  | 39  | 34  | 36  | 320   |

| 2024                |     |     |     |       |
|---------------------|-----|-----|-----|-------|
| Crimes              | Jan | Feb | Mar | Total |
| Aggravated Assault  | 4   | 3   | 2   | 9     |
| Arson               | 1   | 0   | 1   | 2     |
| Burglary            | 3   | 0   | 3   | 6     |
| Homicide            | 1   | 0   | 0   | 1     |
| Larceny             | 14  | 14  | 11  | 39    |
| Motor Vehicle Theft | 4   | 5   | 3   | 12    |
| Robbery             | 0   | 4   | 4   | 8     |
| Total               | 27  | 26  | 24  | 77    |



#### WEST END CRIMES BY DAY OF THE WEEK



#### WEST END CRIMES BY TIME OF DAY



## WEST END CRIMES BY DAY OF THE MONTH



#### VISITATION PARK NEIGHBORHOOD DETAIL

#### VISITATION PARK SUMMARY NOTES

- 4 total crimes in March 2024
  - Down 76% compared to March 2023 (17 crimes)
  - No crimes against persons in March 2024
    - Down 100% compared to March 2023 (2 crimes)
- 17 total crimes so far in 2024
  - Down 54% compared to this time in 2023 (37 crimes)
  - 2 crimes against persons so far in 2024
    - Down 80% compared to this time in 2023 (10 crimes)

## VISITATION PARK YEAR TO YEAR COMPARISON

| 2 | n | 2 | • |
|---|---|---|---|
| Z | u | Z | ď |

| Crimes              | Jan | Feb | Mar | Apr | May | Jun | Jul | Aug | Sep | Oct | Nov | Dec | Total |
|---------------------|-----|-