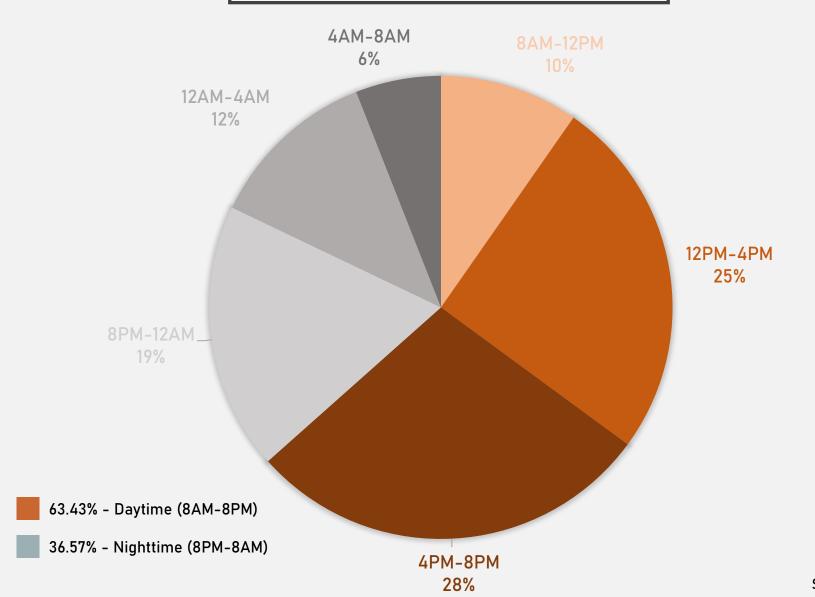

#### FOREST PARK SOUTHEAST CRIMES BY TIME OF DAY

#### CENTRAL WEST END CRIMES BY TIME OF DAY