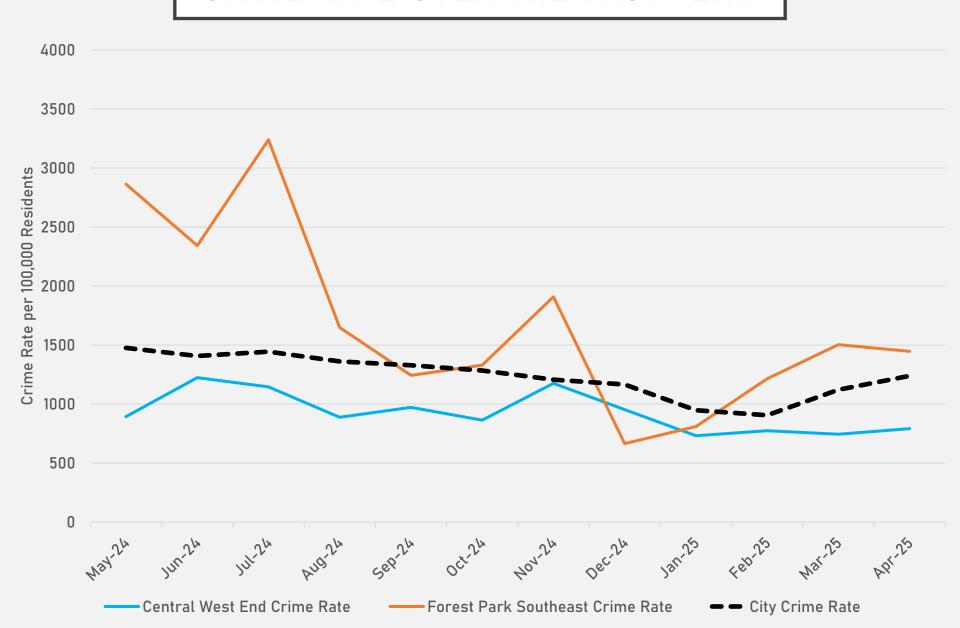

lifton Heights
- Ellendale
- Forest Park Southeast
- Franz Park
- Hi-Pointe
- Kings Oak
- Lindenwood Park
- Northampton
- Shaw
- Southampton
- Southwest Garden
- St. Louis Hills
- The Hill
- Tiffany
- Tower Grove South
- Wydown-Skinker

- The lowest number of crimes in one neighborhood was 3 in Franz Park
- The highest number of crimes in one neighborhood was <u>77</u> in Tower Grove South
- The average number of crimes per neighborhood was <u>25.12</u>
- The lowest crime rate per 100,000 in one neighborhood was 132.74 in Franz Park
- The highest crime rate per 100,000 in one neighborhood was 2395.21 in Kings Oak
- The overall crime rate in District 2 was 615.44

<sup>\*</sup>Southampton is split between District 2 and District 1.

#### NEIGHBORHOODS VS CITY CRIME RATE OVER THE PAST YEAR



# FOREST PARK SOUTHEAST NEIGHBORHOOD DETAIL

#### FOREST PARK SOUTHEAST SUMMARY NOTES

- 50 total crimes in April 2025
  - Up 28% compared to April 2024 (39 crimes)
  - 12 crimes against persons in April 2025
    - Up 71% compared to April 2024 (7 crimes)
- 178 total crimes so far in 2025
  - Down 7% compared to this time in 2024 (192 crimes)
  - 26 total crimes against persons so far in 2025
    - Down 24% when compared to this time in 2024 (34 crimes)

### FOREST PARK SOUTHEAST YEAR TO YEAR COMPARISON

| 2024                |     |     |     |     |     |     |     |     |     |     |     |     |       |
|---------------------|-----|-----|-----|-----|-----|-----|-----|-----|-----|-----|-----|-----|-------|
| Crimes              | Jan | Feb | Mar | Apr | May | Jun | Jul | Aug | Sep | Oc