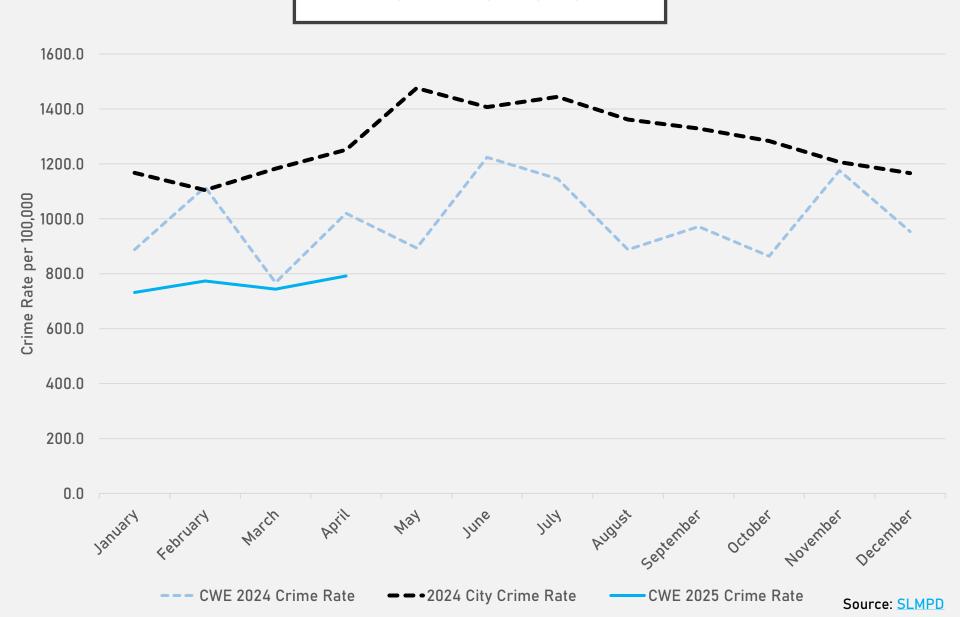

|     |     |     |     |     |     |     | 0     |
| Burglary                       | 5   | 7      | 6   | 5   |     |     |     |     |     |     |     |     | 23    |
| Homicide                       | 0   | 0      | 0   | 0   |     |     |     |     |     |     |     |     | 0     |
| Larceny                        | 40  | 35     | 34  | 46  |     |     |     |     |     |     |     |     | 155   |
|                                |     |        |     |     |     |     |     |     |     |     |     |     |       |
| Motor Vehicle Theft            | 4   | 5      | 7   | 6   |     |     |     |     |     |     |     |     | 22    |
| Motor Vehicle Theft<br>Robbery | 3   | 5<br>2 | 7   | 6   |     |     |     |     |     |     |     |     | 22    |

### CENTRAL WEST END 2024 VS 2025



#### CENTRAL WEST END CRIMES BY DAY OF THE WEEK



#### CENTRAL WEST END CRIMES BY TIME OF DAY



### CENTRAL WEST END CRIMES BY DAY OF THE MONTH