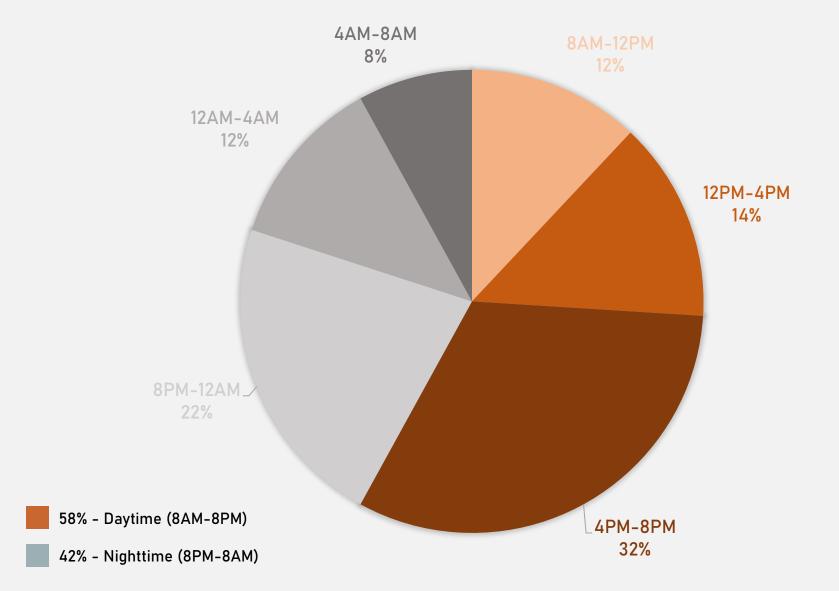

|     |     | 0     |
| Burglary            | 0   | 1   | 0   | 1   |     |     |     |     |     |     |     |     | 2     |
| Homicide            | 0   | 0   | 0   | 0   |     |     |     |     |     |     |     |     | 0     |
| Larceny             | 3   | 14  | 13  | 11  |     |     |     |     |     |     |     |     | 41    |
| Motor Vehicle Theft | 5   | 9   | 3   | 2   |     |     |     |     |     |     |     |     | 19    |
| Robbery             | 1   | 0   | 0   | 2   |     |     |     |     |     |     |     |     | 3     |
| Total               | 9   | 24  | 20  | 17  |     |     |     |     |     |     |     |     | 70    |

#### FOREST PARK SOUTHEAST 2024 VS 2025



#### FOREST PARK SOUTHEAST CRIMES BY DAY OF THE WEEK



#### FOREST PARK SOUTHEAST CRIMES BY TIME OF DAY



#### FOREST PARK SOUTHEAST CRIMES BY DAY OF THE MONTH



#### CENTRAL WEST END NEIGHBORHOOD DETAIL

### CENTRAL WEST END SUMMARY NOTES

- 132 total crimes in April 2025
  - Down 27% compared to April 2024 (180 crimes)
  - 27 crimes against persons in April 2025
    - Up 93% compared to April 2024 (14 crimes)
- 538 total crimes so far in 2025
  - Down 19% compared to this time in 2024 (667 crimes)
  - 87 crimes against persons so far in 2025
    - Up 4% compared to this time in 2024 (84 crimes)

#### CENTRAL WEST END YEAR TO YEAR COMPARISON

| 2 | በ | 2 | 1 |
|---|---|---|---|
|   | U | Z | 4 |

| - <del></del> -                |     |        |     |     |     |     |     |     |     |     |     |     |       |
|--------------------------------|-----|--------|-----|-----|-----|-----|-----