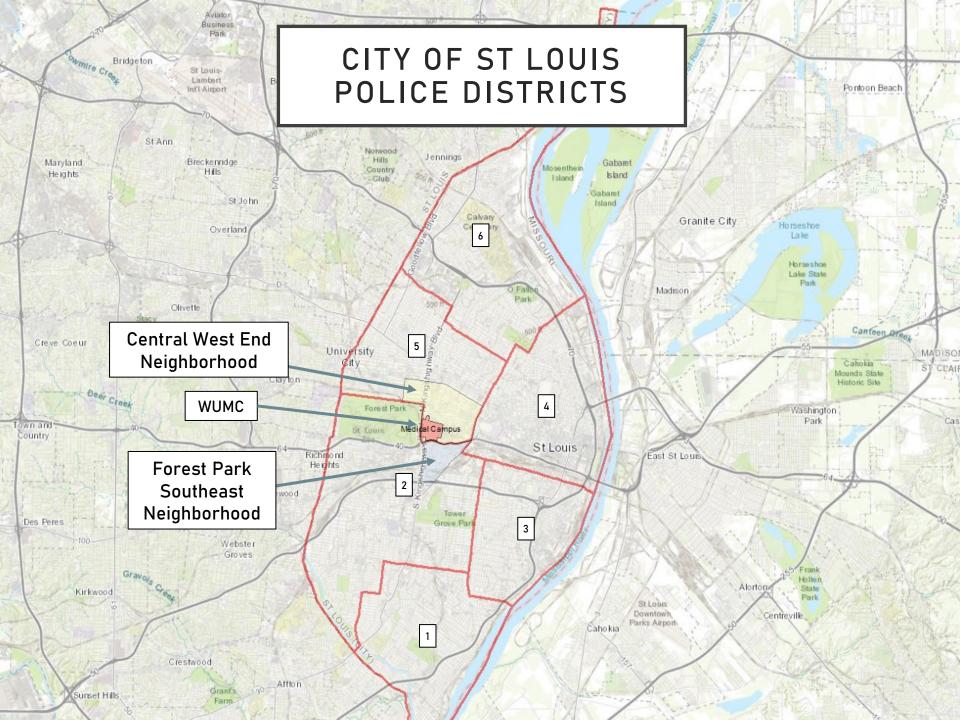

## FOREST PARK SOUTHEAST CENTRAL WEST END

Washington University Medical Center

# FOREST PARK SOUTHEAST NEIGHBORHOOD DETAIL

#### CENTRAL WEST END NEIGHBORHOOD DETAIL