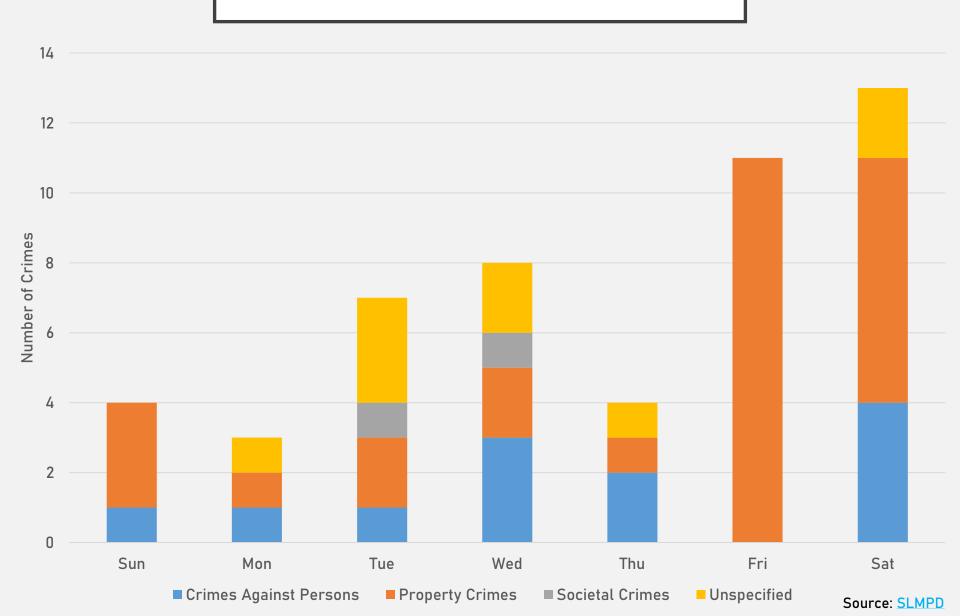

| 0   | 0   | 0   |     |     |     |     |     |     |     |     | 0     |
| Burglary            | 0   | 1   | 0   | 1   |     |     |     |     |     |     |     |     | 2     |
| Homicide            | 0   | 0   | 0   | 0   |     |     |     |     |     |     |     |     | 0     |
| Larceny             | 3   | 14  | 13  | 11  |     |     |     |     |     |     |     |     | 41    |
| Motor Vehicle Theft | 5   | 9   | 3   | 2   |     |     |     |     |     |     |     |     | 19    |
| Robbery             | 1   | 0   | 0   | 2   |     |     |     |     |     |     |     |     | 3     |
| Total               | 9   | 24  | 20  | 17  |     |     |     |     |     |     |     |     | 70    |

#### FOREST PARK SOUTHEAST 2024 VS 2025



#### FOREST PARK SOUTHEAST CRIMES BY DAY OF THE WEEK



#### FOREST PARK SOUTHEAST CRIMES BY TIME OF DAY



#### FOREST PARK SOUTHEAST CRIMES BY DAY OF THE MONTH



#### CENTRAL WEST END NEIGHBORHOOD DETAIL

### CENTRAL WEST END SUMMARY NOTES

- 132 total crimes in April 2025
  - Down 27% compared to April 2024 (180 crimes)
  - 27 crimes against persons in April 2025
    - Up 93% compared to April 2024 (14 crimes)
- 538 total crimes so far in 2025
  - Down 19% compared to this time in 2024 (667 crimes)
  - 87 crimes against persons so far in 2025
    - Up 4% compared to this time in 2024 (84 crimes)

#### CENTRAL WEST END YEAR TO YEAR COMPARISON

| 2 | በ | 2 | 1 |
|---|---|---|---|
|   | U | Z | 4 |

| - <del></del> -                |     |        |     |     |     |     |     |     |     |     |     |     |       |
|-------------------------