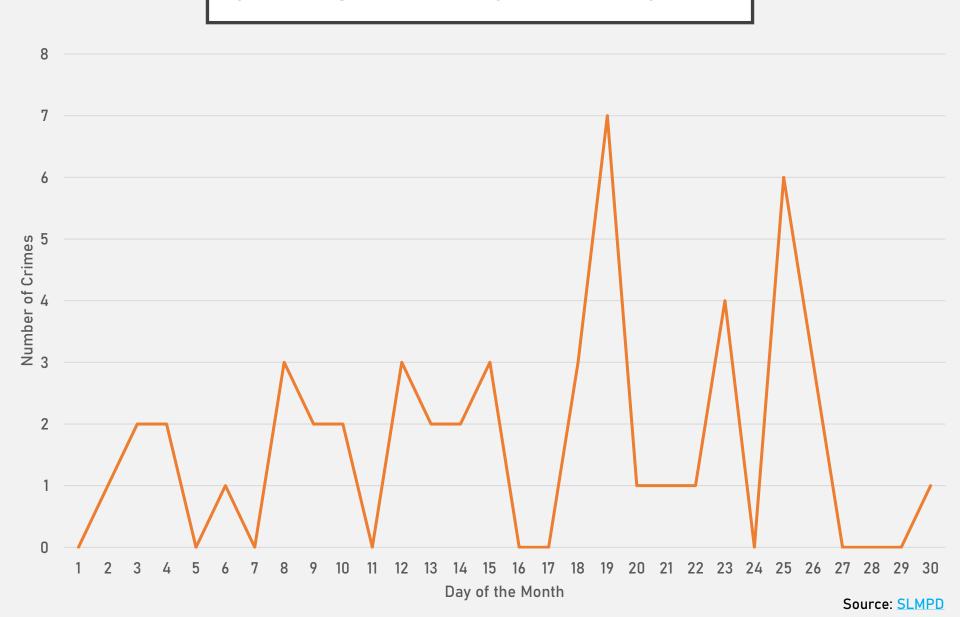

| 0   | 1   |     |     |     |     |     |     |     |     | 2     |
| Homicide            | 0   | 0   | 0   | 0   |     |     |     |     |     |     |     |     | 0     |
| Larceny             | 3   | 14  | 13  | 11  |     |     |     |     |     |     |     |     | 41    |
| Motor Vehicle Theft | 5   | 9   | 3   | 2   |     |     |     |     |     |     |     |     | 19    |
| Robbery             | 1   | 0   | 0   | 2   |     |     |     |     |     |     |     |     | 3     |
| Total               | 9   | 24  | 20  | 17  |     |     |     |     |     |     |     |     | 70    |

#### FOREST PARK SOUTHEAST 2024 VS 2025



#### FOREST PARK SOUTHEAST CRIMES BY DAY OF THE WEEK



#### FOREST PARK SOUTHEAST CRIMES BY TIME OF DAY



#### FOREST PARK SOUTHEAST CRIMES BY DAY OF THE MONTH



#### CENTRAL WEST END NEIGHBORHOOD DETAIL

### CENTRAL WEST END SUMMARY NOTES

- 132 total crimes in April 2025
  - Down 27% compared to April 2024 (180 crimes)
  - 27 crimes against persons in April 2025
    - Up 93% compared to April 2024 (14 crimes)
- 538 total crimes so far in 2025
  - Down 19% compared to this time in 2024 (667 crimes)
  - 87 crimes against persons so far in 2025
    - Up 4% compared to this time in 2024 (84 crimes)

#### CENTRAL WEST END YEAR TO YEAR COMPARISON

| 2 | በ | 2 | 1 |
|---|---|---|---|
|   | U | Z | 4 |

| - <del></del> -                |     |        |     |     |     |     |     |     |     |     |     |     |       |
|--------------------------------|-----|--------|-----|-----|-----|-----|-----|-----|-----|-----|-----|-----|-------|
| Crimes