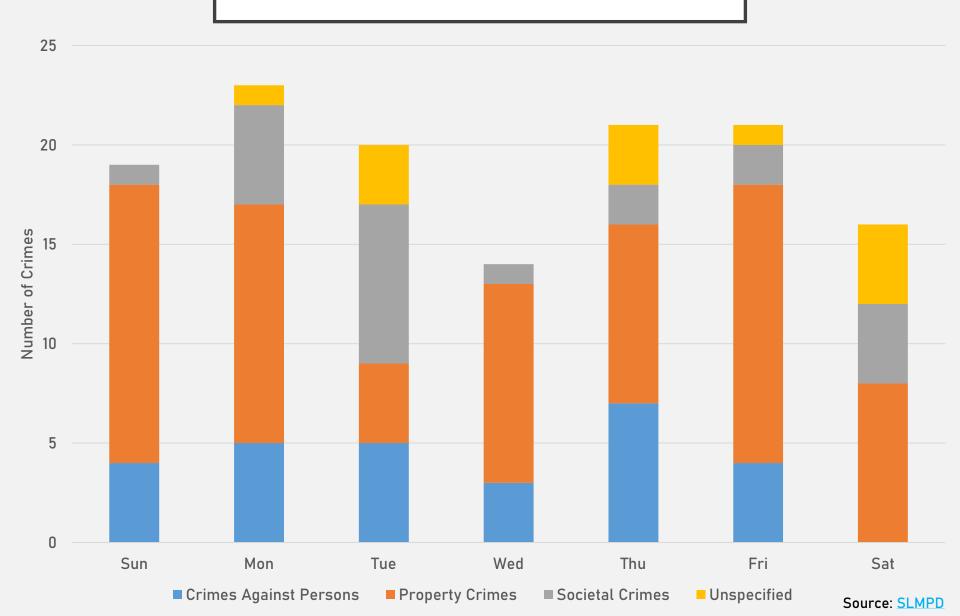

|
| Burglary                       | 5   | 7      | 6   | 5   |     |     |     |     |     |     |     |     | 23    |
| Homicide                       | 0   | 0      | 0   | 0   |     |     |     |     |     |     |     |     | 0     |
| Larceny                        | 40  | 35     | 34  | 46  |     |     |     |     |     |     |     |     | 155   |
|                                |     |        |     |     |     |     |     |     |     |     |     |     |       |
| Motor Vehicle Theft            | 4   | 5      | 7   | 6   |     |     |     |     |     |     |     |     | 22    |
| Motor Vehicle Theft<br>Robbery | 3   | 5<br>2 | 7   | 6   |     |     |     |     |     |     |     |     | 22    |

### CENTRAL WEST END 2024 VS 2025



#### CENTRAL WEST END CRIMES BY DAY OF THE WEEK



#### CENTRAL WEST END CRIMES BY TIME OF DAY



### CENTRAL WEST END CRIMES BY DAY OF THE MONTH