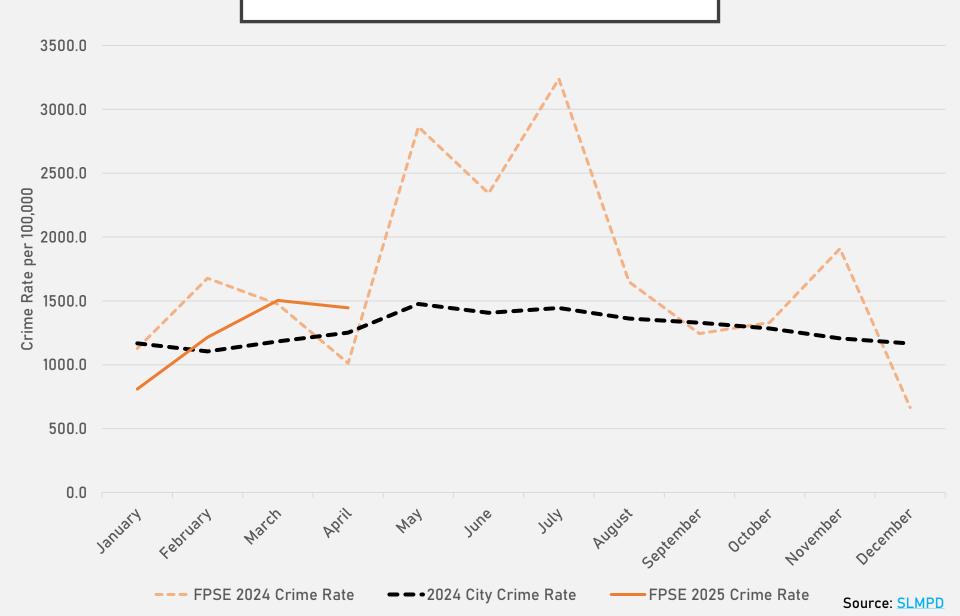

|     |     |     | 5     |
| Arson               | 0   | 0   | 0   | 0   |     |     |     |     |     |     |     |     | 0     |
| Burglary            | 0   | 1   | 0   | 1   |     |     |     |     |     |     |     |     | 2     |
| Homicide            | 0   | 0   | 0   | 0   |     |     |     |     |     |     |     |     | 0     |
| Larceny             | 3   | 14  | 13  | 11  |     |     |     |     |     |     |     |     | 41    |
| Motor Vehicle Theft | 5   | 9   | 3   | 2   |     |     |     |     |     |     |     |     | 19    |
| Robbery             | 1   | 0   | 0   | 2   |     |     |     |     |     |     |     |     | 3     |
| Total               | 9   | 24  | 20  | 17  |     |     |     |     |     |     |     |     | 70    |

#### FOREST PARK SOUTHEAST 2024 VS 2025



#### FOREST PARK SOUTHEAST CRIMES BY DAY OF THE WEEK



#### FOREST PARK SOUTHEAST CRIMES BY TIME OF DAY



#### FOREST PARK SOUTHEAST CRIMES BY DAY OF THE MONTH



#### CENTRAL WEST END NEIGHBORHOOD DETAIL

### CENTRAL WEST END SUMMARY NOTES

- 132 total crimes in April 2025
  - Down 27% compared to April 2024 (180 crimes)
  - 27 crimes against persons in April 2025
    - Up 93% compared to April 2024 (14 crimes)
- 538 total crimes so far in 2025
  - Down 19% compared to this time in 2024 (667 crimes)
  - 87 crimes against persons so far in 2025
    - Up 4% compared to this time in 2024 (84 crimes)

#### CENTRAL WEST END YEAR TO YEAR COMPARISON

| 2 | በ | 2 | 1 |
|---|---|---|---|
|   | U | Z | 4 |

| - <del></del> -                |     |        |     |     |     |     |     |     |