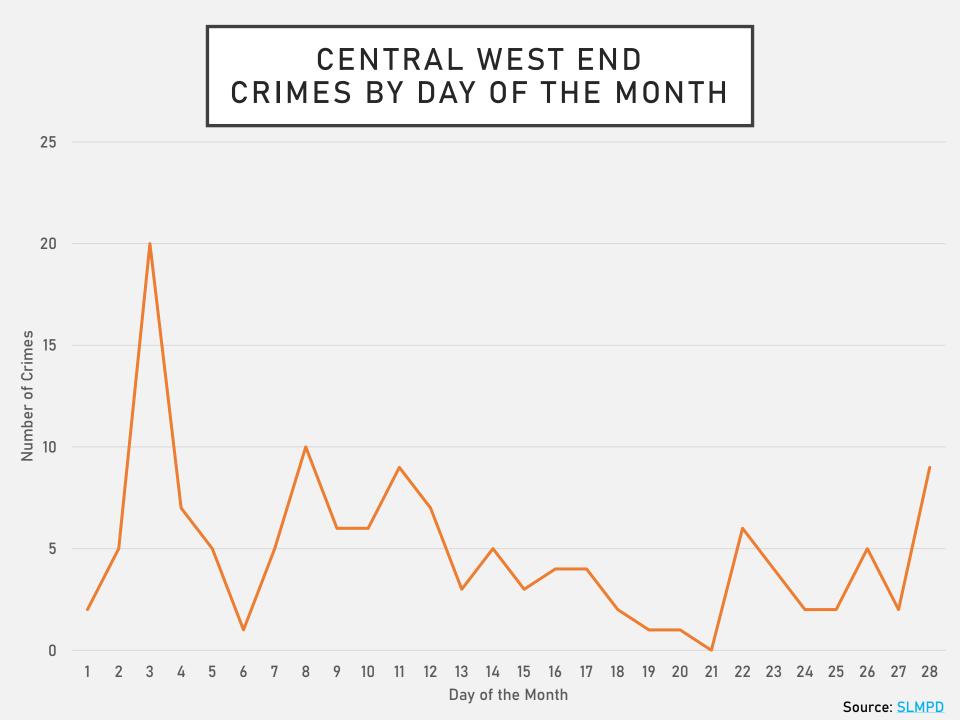

### CENTRAL WEST END SUMMARY NOTES

- <u>129 total crimes in February 2025</u>
  - Down 35% compared to February 2024 (198 crimes)
  - 17 crimes against persons in February 2025
    - Down 45% compared to February 2024 (31 crimes)
- 259 total crimes so far in 2025
  - Down 24% compared to this time in 2024 (340 crimes)
  - 38 crimes against persons so far in 2025
    - Down 3% compared to this time in 2024 (39 crimes)