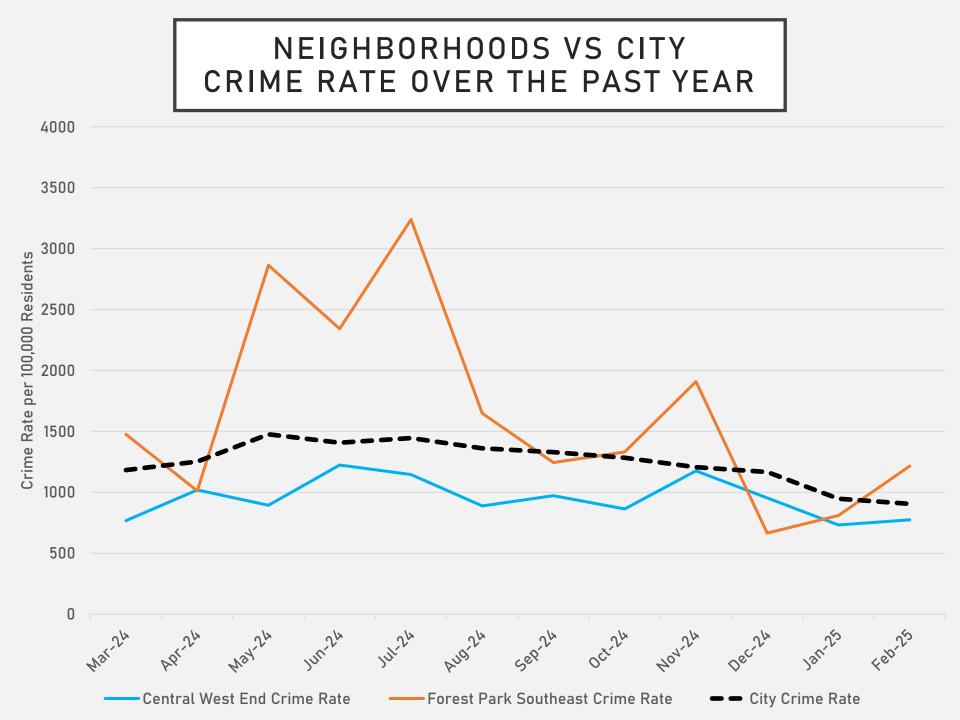

#### FOREST PARK SOUTHEAST SUMMARY NOTES

- <u>42 total crimes in February 2025</u>
  - Down 38% compared to February 2024 (68 crimes)
  - 2 crimes against persons in February 2025
    - Down 67% compared to February 2024 (6 crimes)
- <u>72 total crimes so far in 2025</u>
  - Down 27% compared to this time in 2024 (98 crimes)
  - 5 total crimes against persons so far in 2025
    - Down 58% when compared to this time in 2024 (12 crimes)

### CENTRAL WEST END SUMMARY NOTES

- <u>129 total crimes in February 2025</u>
  - Down 35% compared to February 2024 (198 crimes)
  - 17 crimes against persons in February 2025
    - Down 45% compared to February 2024 (31 crimes)
- 259 total crimes so far in 2025
  - Down 24% compared to this time in 2024 (340 crimes)
  - 38 crimes against persons so far in 2025
    - Down 3% compared to this time in 2024 (39 crimes)