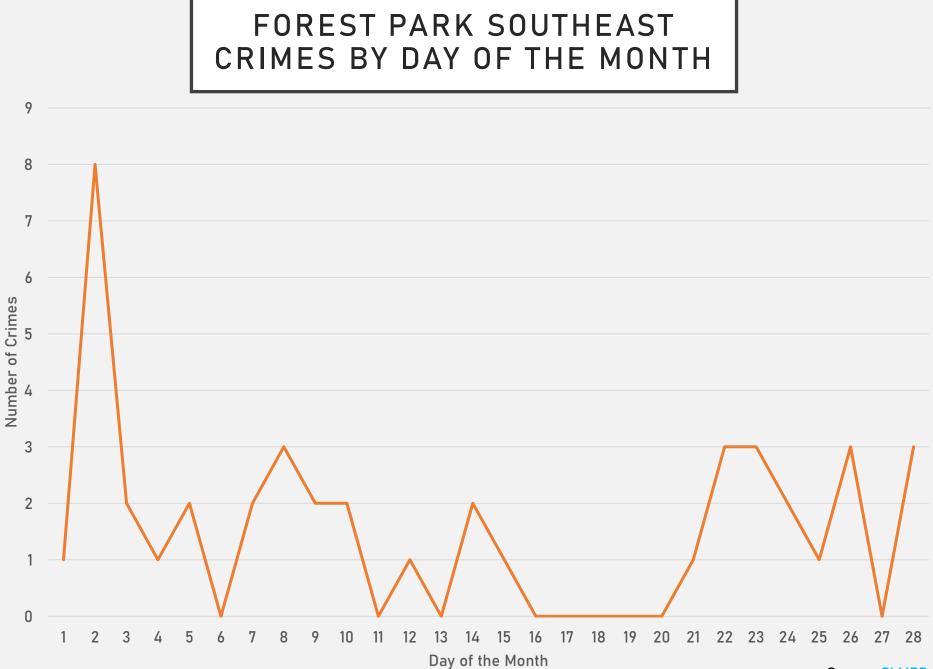

#### FOREST PARK SOUTHEAST SUMMARY NOTES

- <u>42 total crimes in February 2025</u>
  - Down 38% compared to February 2024 (68 crimes)
  - 2 crimes against persons in February 2025
    - Down 67% compared to February 2024 (6 crimes)
- <u>72 total crimes so far in 2025</u>
  - Down 27% compared to this time in 2024 (98 crimes)
  - 5 total crimes against persons so far in 2025
    - Down 58% when compared to this time in 2024 (12 crimes)