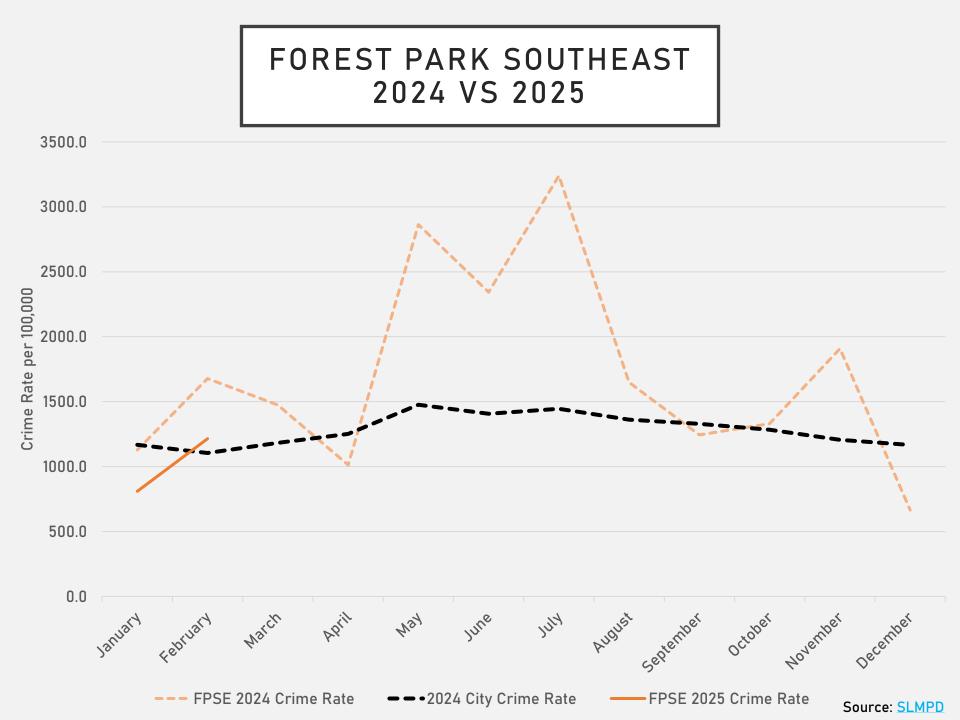

#### FOREST PARK SOUTHEAST SUMMARY NOTES

- <u>42 total crimes in February 2025</u>
  - Down 38% compared to February 2024 (68 crimes)
  - 2 crimes against persons in February 2025
    - Down 67% compared to February 2024 (6 crimes)
- <u>72 total crimes so far in 2025</u>
  - Down 27% compared to this time in 2024 (98 crimes)
  - 5 total crimes against persons so far in 2025
    - Down 58% when compared to this time in 2024 (12 crimes)

### FOREST PARK SOUTHEAST YEAR TO YEAR COMPARISON

2024

| 2024                |     |     |     |     |     |     |     |     |     |     |     |     |       |
|---------------------|-----|-----|-----|-----|-----|-----|-----|-----|-----|-----|-----|-----|-------|
| Crimes              | Jan | Feb | Mar | Apr | May | Jun | Jul | Aug | Sep | Oct | Nov | Dec | Total |
| Aggravated Assault  | 4   | 3   | 3   | 1   | 3   | 0   | 2   | 3   | 1   | 0   | 6   | 2   | 28    |
| Arson               | 0   | 0   | 0   | 0   | 0   | 0   | 0   | 0   | 0   | 0   | 0   | 0   | 0     |
| Burglary            | 1   | 1   | 1   | 1   | 2   | 6   | 3   | 1   | 0   | 4   | 3   | 0   | 23    |
| Homicide            | 0   | 0   | 2   | 0   | 0   | 0   | 0   | 0   | 0   | 0   | 0   | 0   | 2     |
| Larceny             | 10  | 16  | 12  | 10  | 29  | 26  | 36  | 17  | 10  | 14  | 16  | 4   | 200   |
| Motor Vehicle Theft | 4   | 2   | 6   | 4   | 6   | 5   | 8   | 5   | 5   | 2   | 1   | 3   | 51    |
| Robbery             | 1   | 0   | 0   | 0   | 1   | 0   | 0   | 2   | 0   | 1   | 1   | 1   | 7     |
| Total               | 20  | 22  | 24  | 16  | 41  | 37  | 49  | 28  | 16  | 21  | 27  | 10  | 311   |
| 2025                |     |     |     |     |     |     |     |     |     |     |     |     |       |
| Crimes              | Jan | Feb | Mar | Apr | May | Jun | Jul | Aug | Sep | Oct | Nov | Dec | Total |
| Aggravated Assault  | 0   | 0   |     |     |     |     |     |     |     |     |     |     | 0     |
| Arson               | 0   | 0   |     |     |     |     |     |     |     |     |     |     | 0     |
| Burglary            | 0   | 1   |     |     |     |     |     |     |     |     |     |     | 1     |
| Homicide            | 0   | 0   |     |     |     |     |     |     |     |     |     |     | 0     |
| Larceny             | 3   | 14  |     |     |     |     |     |     |     |     |     |     | 17    |
| Motor Vehicle Theft | 5   | 9   |     |     |     |     |     |     |     |     |     |     | 14    |
| Robbery             | 1   | 0   |     |     |     |     |     |     |     |     |     |     | 1     |
| Total               | 9   | 24  |     |     |     |     |     |     |     |     |     |     | 33    |