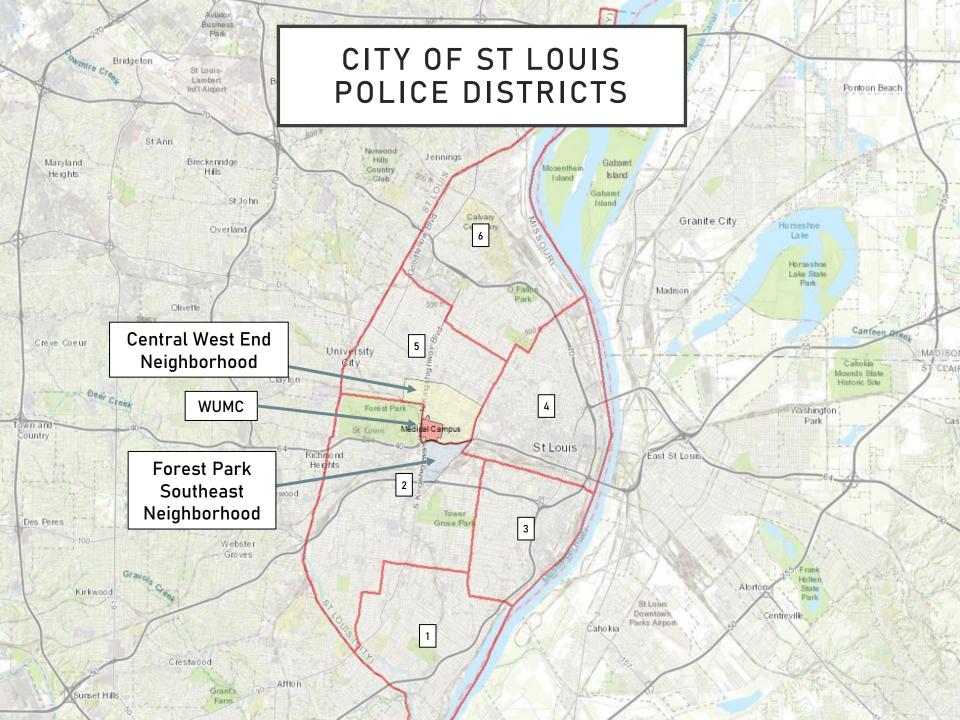

# FOREST PARK SOUTHEAST CENTRAL WEST END

Washington University Medical Center

### **DISTRICT 5 SUMMARY NOTES**

There are 15 neighborhoods in District 5.

- Academy
- Central West End
- DeBaliviere Place
- Fountain Park
- Hamilton Heights
- Kingsway East
- Kingsway West
- Lewis Place
- Skinker-DeBaliviere
- The Greater Ville
- The Ville
- Vandeventer
- Visitation Park
- Wells-Goodfellow
- West End

## DISTRICT 2 SUMMARY NOTES

There are 19 neighborhoods in District 2.

- Botanical Heights
- Cheltenham
- Clayton-Tamm
- Clifton Heights
- Ellendale
- Forest Park Southeast
- Franz Park
- Hi-Pointe
- Kings Oak
- Lindenwood Park
- Northampton
- Shaw
- Southampton
- Southwest Garden
- St. Louis Hills
- The Hill
- Tiffany
- Tower Grove South
- Wydown-Skinker
  - \*Southampton is split between District 2 and District 1.