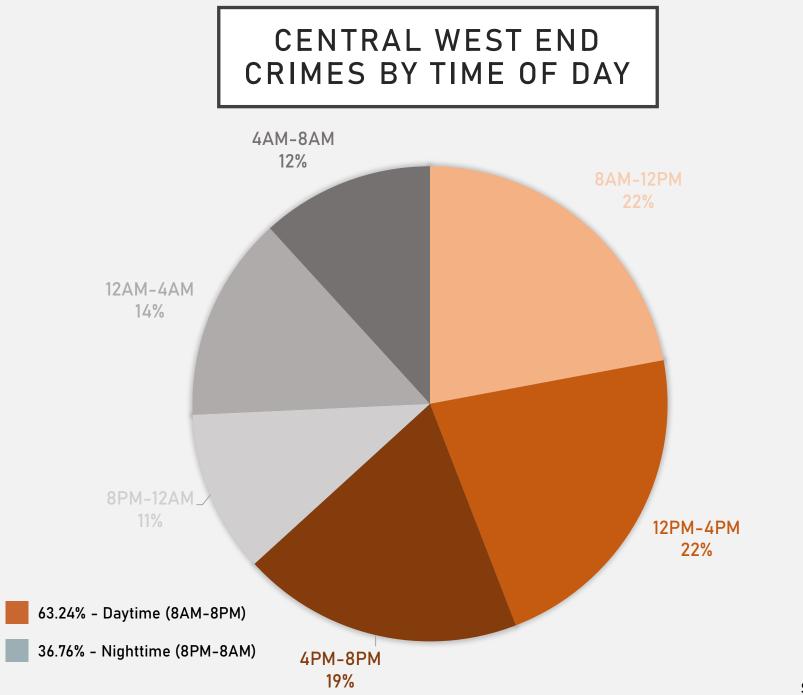

### CENTRAL WEST END SUMMARY NOTES

- <u>129 total crimes in February 2025</u>
  - Down 35% compared to February 2024 (198 crimes)
  - 17 crimes against persons in February 2025
    - Down 45% compared to February 2024 (31 crimes)
- 259 total crimes so far in 2025
  - Down 24% compared to this time in 2024 (340 crimes)
  - 38 crimes against persons so far in 2025
    - Down 3% compared to this time in 2024 (39 crimes)