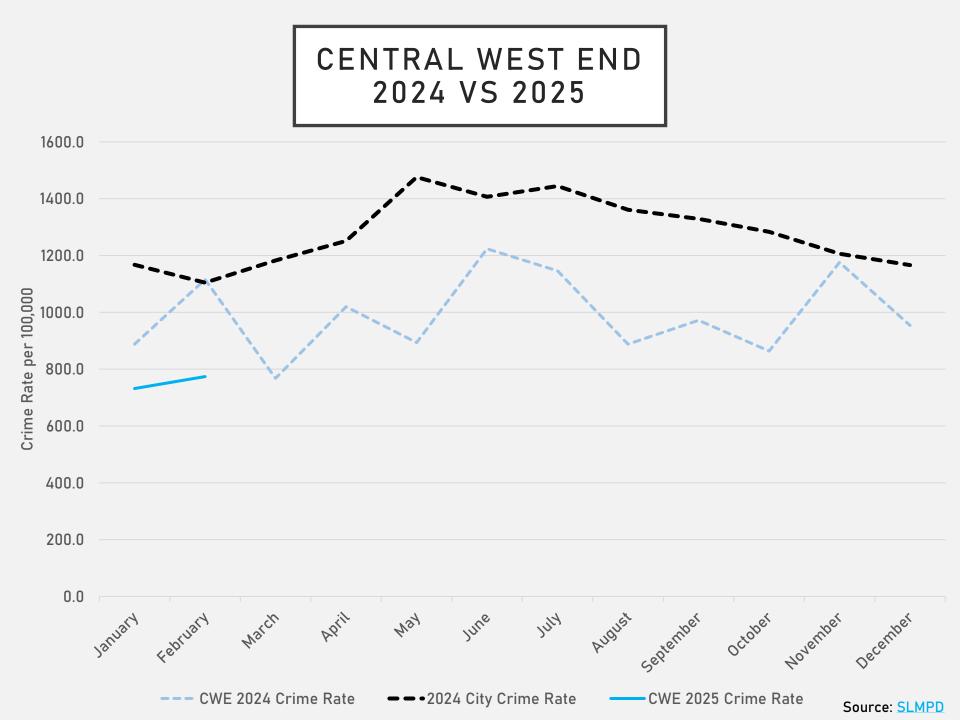

### CENTRAL WEST END SUMMARY NOTES

- <u>129 total crimes in February 2025</u>
  - Down 35% compared to February 2024 (198 crimes)
  - 17 crimes against persons in February 2025
    - Down 45% compared to February 2024 (31 crimes)
- 259 total crimes so far in 2025
  - Down 24% compared to this time in 2024 (340 crimes)
  - 38 crimes against persons so far in 2025
    - Down 3% compared to this time in 2024 (39 crimes)

#### CENTRAL WEST END YEAR TO YEAR COMPARISON

2021

| 2024                |     |     |     |     |     |     |     |     |     |     |     |     |       |
|---------------------|-----|-----|-----|-----|-----|-----|-----|-----|-----|-----|-----|-----|-------|
| Crimes              | Jan | Feb | Mar | Apr | May | Jun | Jul | Aug | Sep | Oct | Nov | Dec | Total |
| Aggravated Assault  | 0   | 7   | 0   | 5   | 6   | 8   | 0   | 4   | 2   | 10  | 6   | 3   | 51    |
| Arson               | 1   | 0   | 0   | 0   | 0   | 0   | 0   | 0   | 0   | 0   | 0   | 0   | 1     |
| Burglary            | 9   | 10  | 9   | 8   | 6   | 10  | 6   | 5   | 5   | 6   | 6   | 1   | 81    |
| Homicide            | 0   | 1   | 0   | 0   | 0   | 0   | 0   | 0   | 0   | 0   | 0   | 0   | 1     |
| Larceny             | 52  | 37  | 35  | 53  | 47  | 63  | 68  | 37  | 62  | 39  | 85  | 59  | 637   |
| Motor Vehicle Theft | 16  | 27  | 9   | 26  | 16  | 22  | 17  | 16  | 17  | 11  | 6   | 22  | 205   |
| Robbery             | 2   | 5   | 0   | 2   | 3   | 4   | 0   | 2   | 3   | 2   | 1   | 1   | 25    |
| Total               | 80  | 87  | 53  | 94  | 78  | 107 | 91  | 64  | 89  | 68  | 104 | 86  | 1001  |
| 2025                |     |     |     |     |     |     |     |     |     |     |     |     |       |
| Crimes              | Jan | Feb | Mar | Apr | May | Jun | Jul | Aug | Sep | Oct | Nov | Dec | Total |
| Aggravated Assault  | 7   | 5   |     |     |     |     |     |     |     |     |     |     | 12    |
| Arson               | 0   | 0   |     |     |     |     |     |     |     |     |     |     | 0     |
| Burglary            | 5   | 7   |     |     |     |     |     |     |     |     |     |     | 12    |
| Homicide            | 0   | 0   |     |     |     |     |     |     |     |     |     |     | 0     |
| Larceny             | 40  | 35  |     |     |     |     |     |     |     |     |     |     | 75    |
| Motor Vehicle Theft | 4   | 5   |     |     |     |     |     |     |     |     |     |     | 9     |
| Robbery             | 3   | 2   |     |     |     |     |     |     |     |     |     |     | 5     |
| Total               | 59  | 54  |     |     |     |     |     |     |     |     |     |     | 113   |