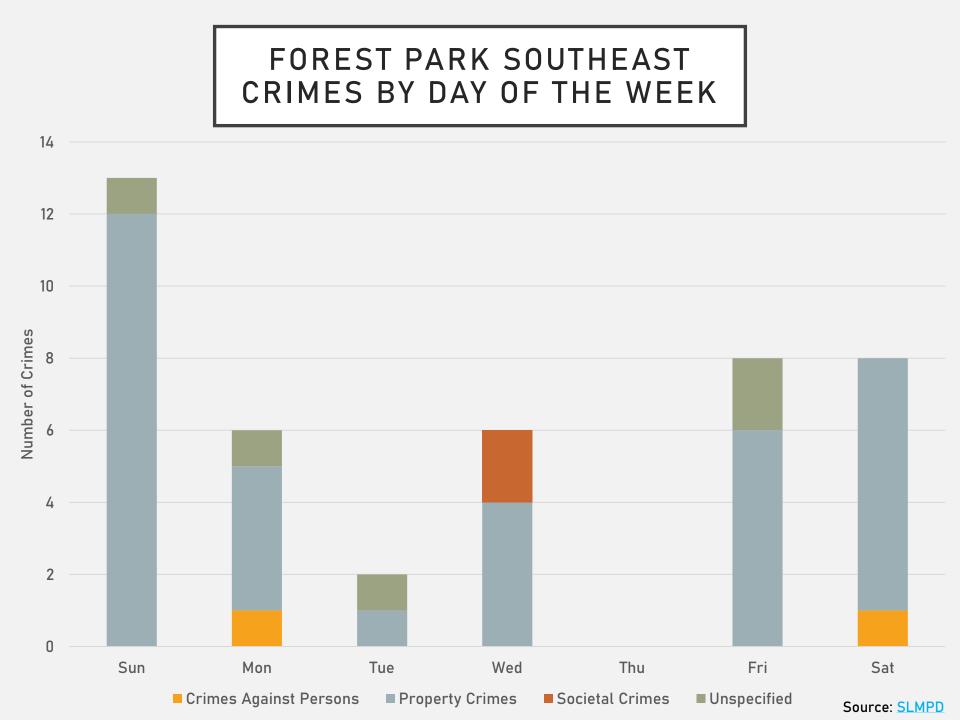

|     |     |     |     |     |     | 0     |
| Arson               | 0   | 0   |     |     |     |     |     |     |     |     |     |     | 0     |
| Burglary            | 0   | 1   |     |     |     |     |     |     |     |     |     |     | 1     |
| Homicide            | 0   | 0   |     |     |     |     |     |     |     |     |     |     | 0     |
| Larceny             | 3   | 14  |     |     |     |     |     |     |     |     |     |     | 17    |
| Motor Vehicle Theft | 5   | 9   |     |     |     |     |     |     |     |     |     |     | 14    |
| Robbery             | 1   | 0   |     |     |     |     |     |     |     |     |     |     | 1     |
| Total               | 9   | 24  |     |     |     |     |     |     |     |     |     |     | 33    |

Source: <u>SLMPD</u>







48.84% - Nighttime (8PM-8AM)



Source: SLMPD

# CENTRAL WEST END NEIGHBORHOOD DETAIL

### CENTRAL WEST END SUMMARY NOTES

- <u>129 total crimes in February 2025</u>
  - Down 35% compared to February 2024 (198 crimes)
  - 17 crimes against persons in February 2025
    - Down 45% compared to February 2024 (31 crimes)
- 259 total crimes so far in 2025
  - Down 24% compared to this time in 2024 (340 crimes)
  - 38 crimes against persons so far in 2025
    - Down 3% compared to this time in 2024 (39 crimes)

#### CENTRAL WEST END YEAR TO YEAR COMPARISON

2021

| 2024                |     |     |     |     |     |     |     |     |     |     |     |     |       |
|---------------------|-----|-----|-----|-----|-----|-----|-----|-----|-----|-----|-----|-----|-------|
| Crimes              | J