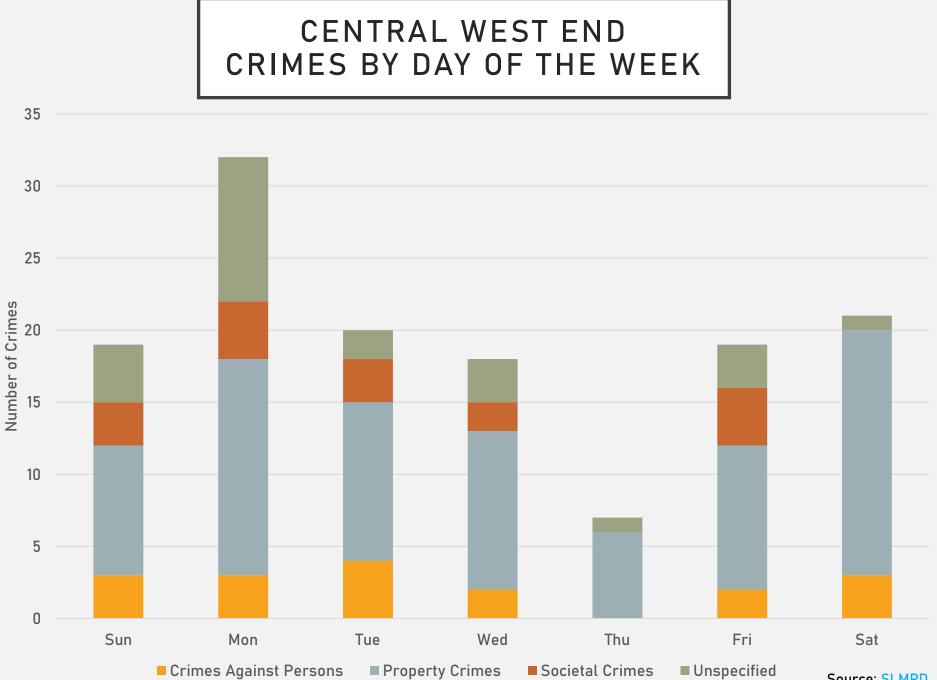

### CENTRAL WEST END SUMMARY NOTES

- <u>129 total crimes in February 2025</u>
  - Down 35% compared to February 2024 (198 crimes)
  - 17 crimes against persons in February 2025
    - Down 45% compared to February 2024 (31 crimes)
- 259 total crimes so far in 2025
  - Down 24% compared to this time in 2024 (340 crimes)
  - 38 crimes against persons so far in 2025
    - Down 3% compared to this time in 2024 (39 crimes)