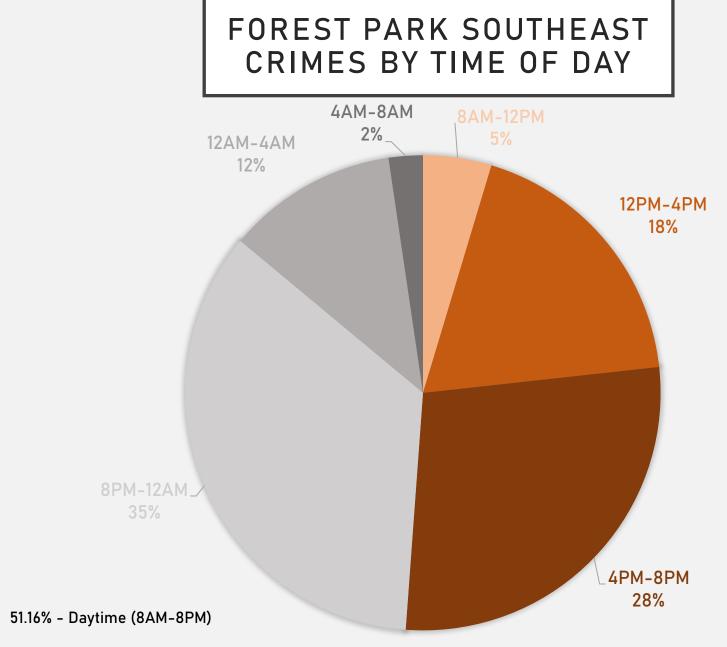

|     |     |     |     |     | 0     |
| Arson               | 0   | 0   |     |     |     |     |     |     |     |     |     |     | 0     |
| Burglary            | 0   | 1   |     |     |     |     |     |     |     |     |     |     | 1     |
| Homicide            | 0   | 0   |     |     |     |     |     |     |     |     |     |     | 0     |
| Larceny             | 3   | 14  |     |     |     |     |     |     |     |     |     |     | 17    |
| Motor Vehicle Theft | 5   | 9   |     |     |     |     |     |     |     |     |     |     | 14    |
| Robbery             | 1   | 0   |     |     |     |     |     |     |     |     |     |     | 1     |
| Total               | 9   | 24  |     |     |     |     |     |     |     |     |     |     | 33    |

Source: <u>SLMPD</u>







48.84% - Nighttime (8PM-8AM)



Source: SLMPD

# CENTRAL WEST END NEIGHBORHOOD DETAIL

### CENTRAL WEST END SUMMARY NOTES

- <u>129 total crimes in February 2025</u>
  - Down 35% compared to February 2024 (198 crimes)
  - 17 crimes against persons in February 2025
    - Down 45% compared to February 2024 (31 crimes)
- 259 total crimes so far in 2025
  - Down 24% compared to this time in 2024 (340 crimes)
  - 38 crimes against persons so far in 2025
    - Down 3% compared to this time in 2024 (39 crimes)

#### CENTRAL WEST END YEAR TO YEAR COMPARISON

2021

| 2024                |     |     |     |     |     |     |     |     |     |     |     |     |       |
|---------------------|-----|-----|-----|-----|-----|-----|-----|-----|-----|-----|-----|-----|-------|
| Crimes              | Jan