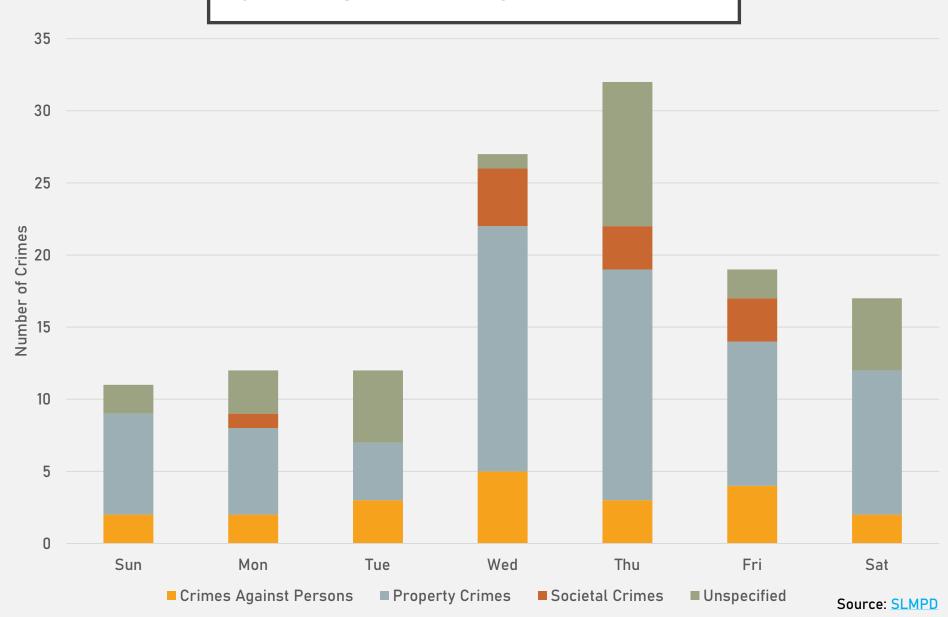

### FOREST PARK SOUTHEAST CRIMES BY DAY OF THE WEEK

### CENTRAL WEST END CRIMES BY DAY OF THE WEEK