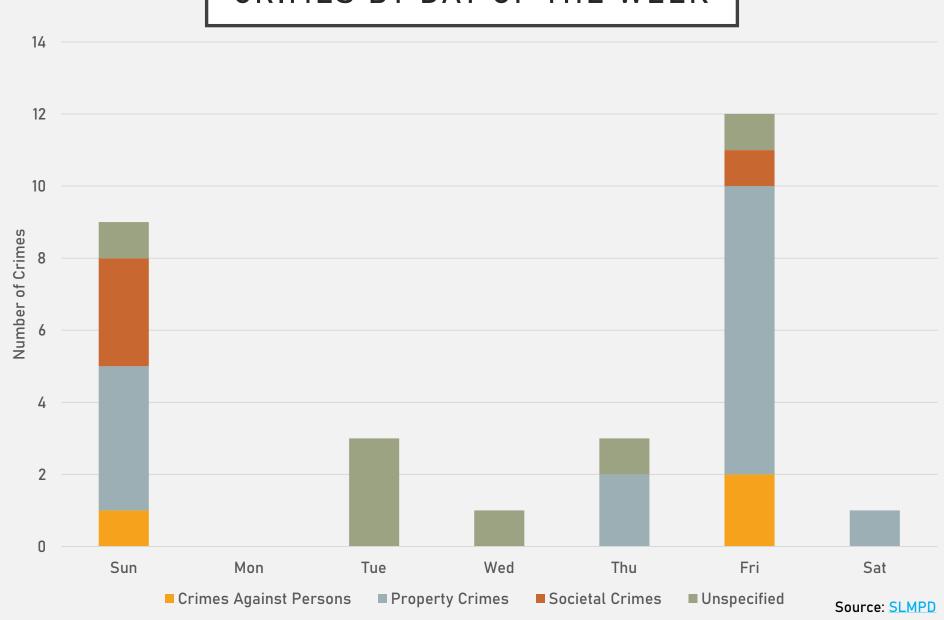

### FOREST PARK SOUTHEAST CRIMES BY DAY OF THE WEEK

# FOREST PARK SOUTHEAST NEIGHBORHOOD DETAIL

#### FOREST PARK SOUTHEAST SUMMARY NOTES

- 28 total crimes in January 2025
  - Down 30% compared to January 2024 (40 crimes)
  - 3 crimes against persons in January 2025
    - Down 50% compared to January 2024 (6 crimes)
- 28 total crimes so far in 2025
  - Down 30% compared to this time in 2024 (40 crimes)
  - 3 crimes against persons so far in 2025
    - Down 50% when compared to this time in 2024 (6 crimes)