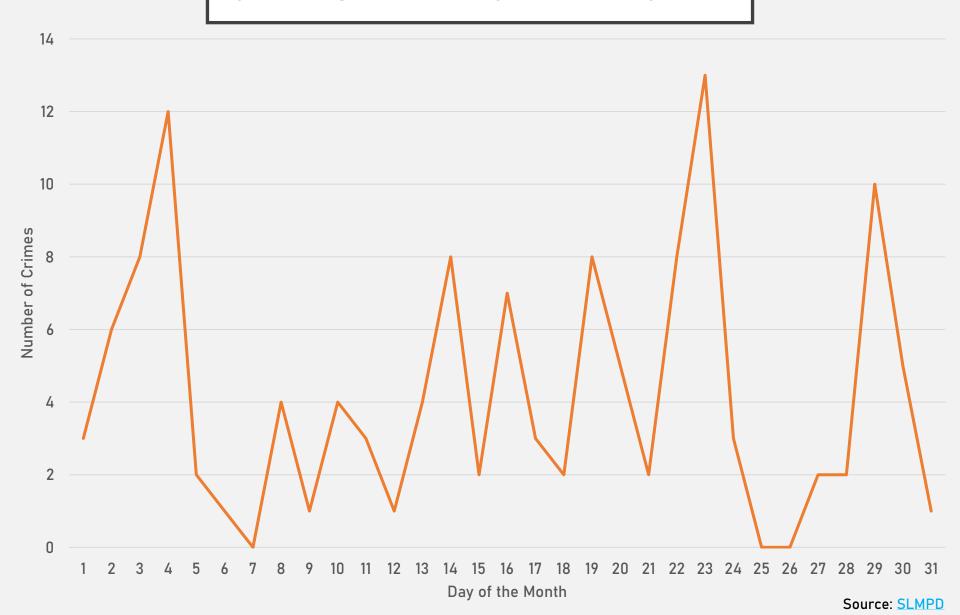

### FOREST PARK SOUTHEAST CRIMES BY DAY OF THE MONTH

### CENTRAL WEST END CRIMES BY DAY OF THE MONTH