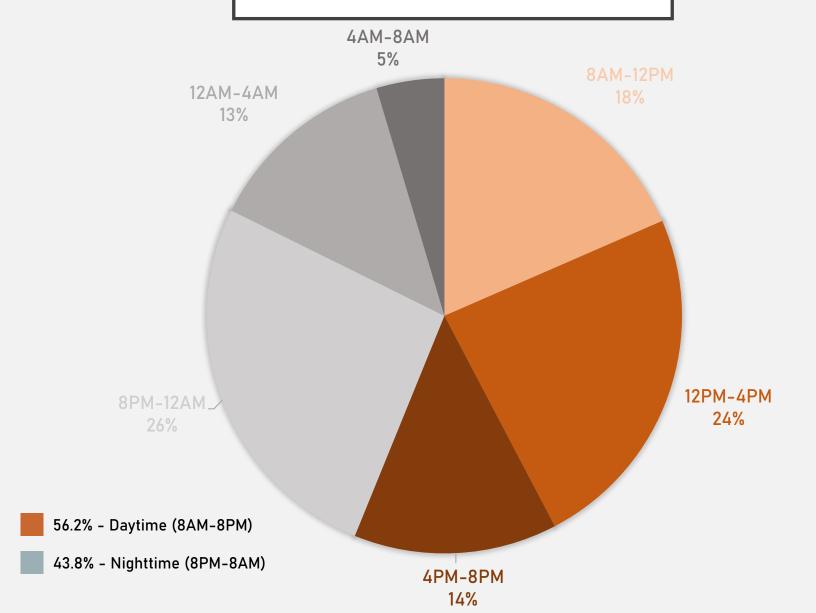

#### FOREST PARK SOUTHEAST CRIMES BY TIME OF DAY

#### CENTRAL WEST END CRIMES BY TIME OF DAY