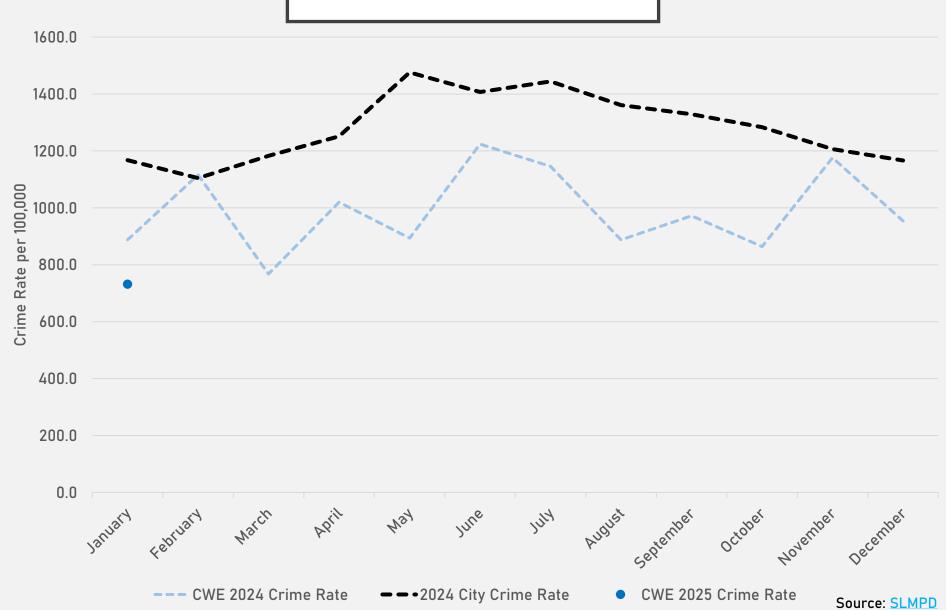

### NEIGHBORHOODS VS CITY CRIME RATE OVER THE PAST YEAR

### FOREST PARK SOUTHEAST 2024 VS 2025

### CENTRAL WEST END 2024 VS 2025