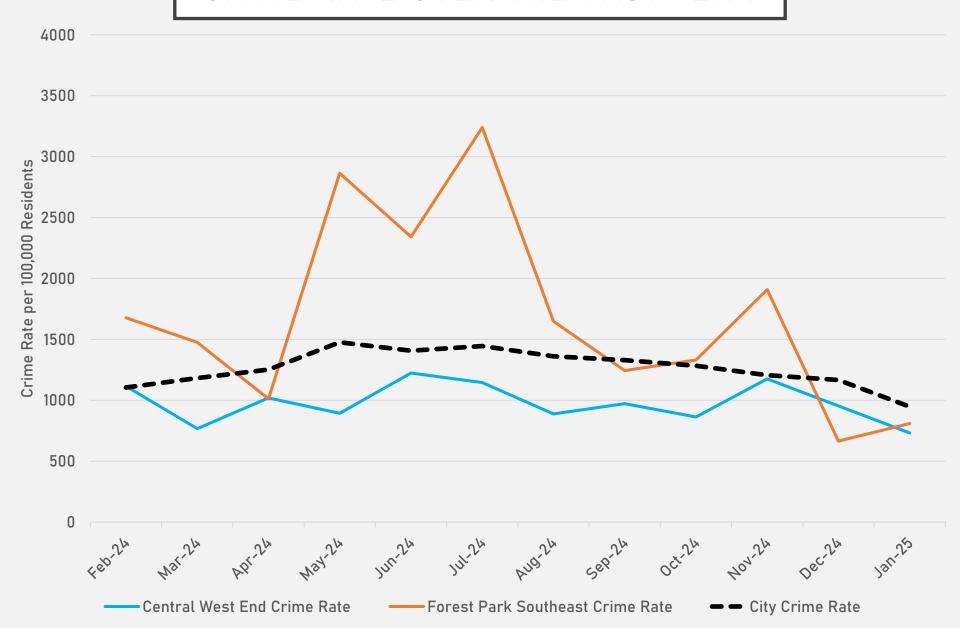

### NEIGHBORHOODS VS CITY CRIME RATE OVER THE PAST YEAR

# FOREST PARK SOUTHEAST NEIGHBORHOOD DETAIL

#### FOREST PARK SOUTHEAST SUMMARY NOTES

- 28 total crimes in January 2025
  - Down 30% compared to January 2024 (40 crimes)
  - 3 crimes against persons in January 2025
    - Down 50% compared to January 2024 (6 crimes)
- 28 total crimes so far in 2025
  - Down 30% compared to this time in 2024 (40 crimes)
  - 3 crimes against persons so far in 2025
    - Down 50% when compared to this time in 2024 (6 crimes)