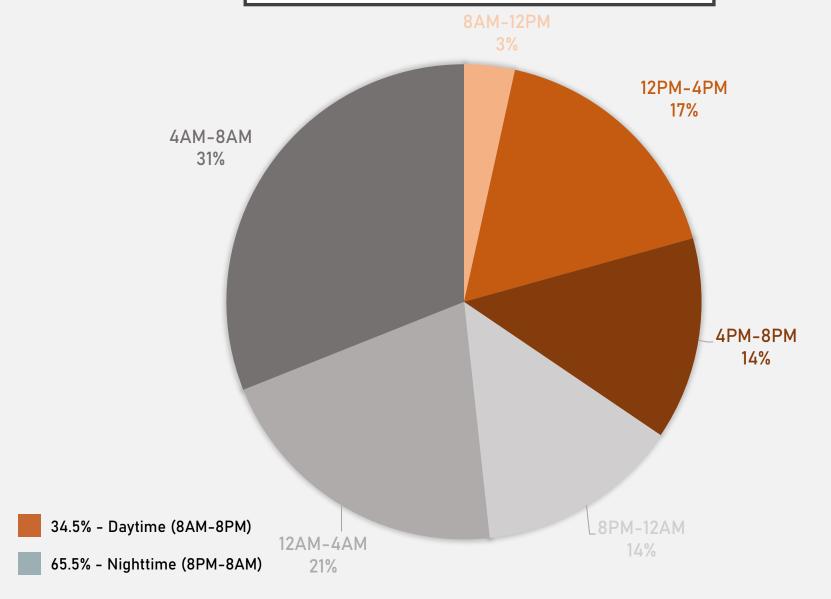

#### FOREST PARK SOUTHEAST CRIMES BY TIME OF DAY

#### CENTRAL WEST END CRIMES BY TIME OF DAY