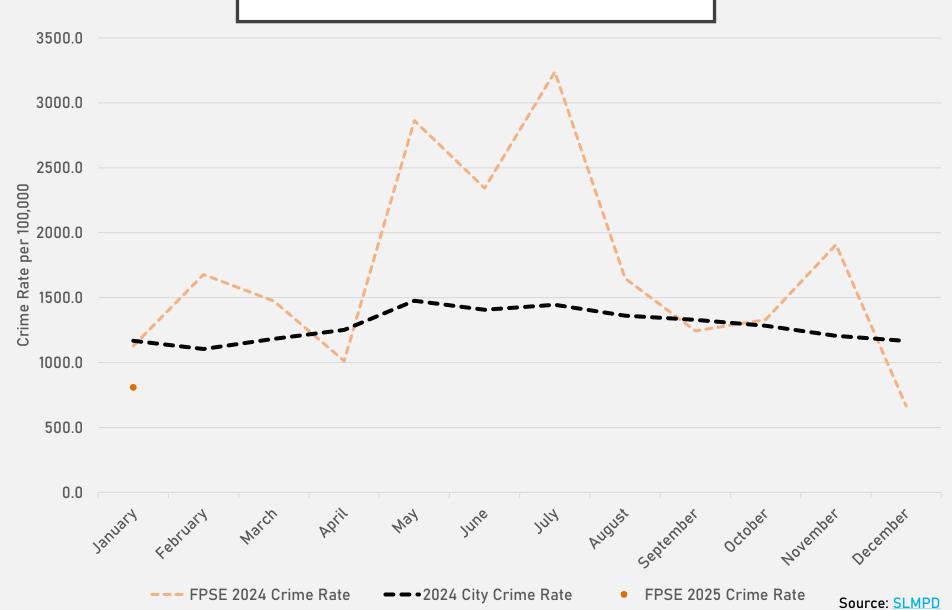

### FOREST PARK SOUTHEAST 2024 VS 2025

# FOREST PARK SOUTHEAST NEIGHBORHOOD DETAIL

#### FOREST PARK SOUTHEAST SUMMARY NOTES

- 28 total crimes in January 2025
  - Down 30% compared to January 2024 (40 crimes)
  - 3 crimes against persons in January 2025
    - Down 50% compared to January 2024 (6 crimes)
- 28 total crimes so far in 2025
  - Down 30% compared to this time in 2024 (40 crimes)
  - 3 crimes against persons so far in 2025
    - Down 50% when compared to this time in 2024 (6 crimes)