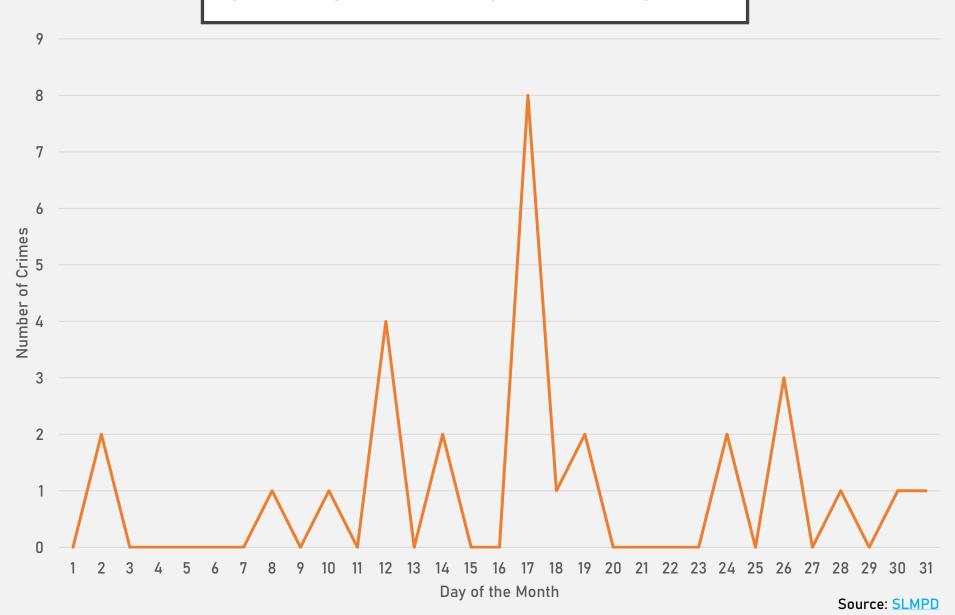

### FOREST PARK SOUTHEAST CRIMES BY DAY OF THE MONTH

### CENTRAL WEST END CRIMES BY DAY OF THE MONTH