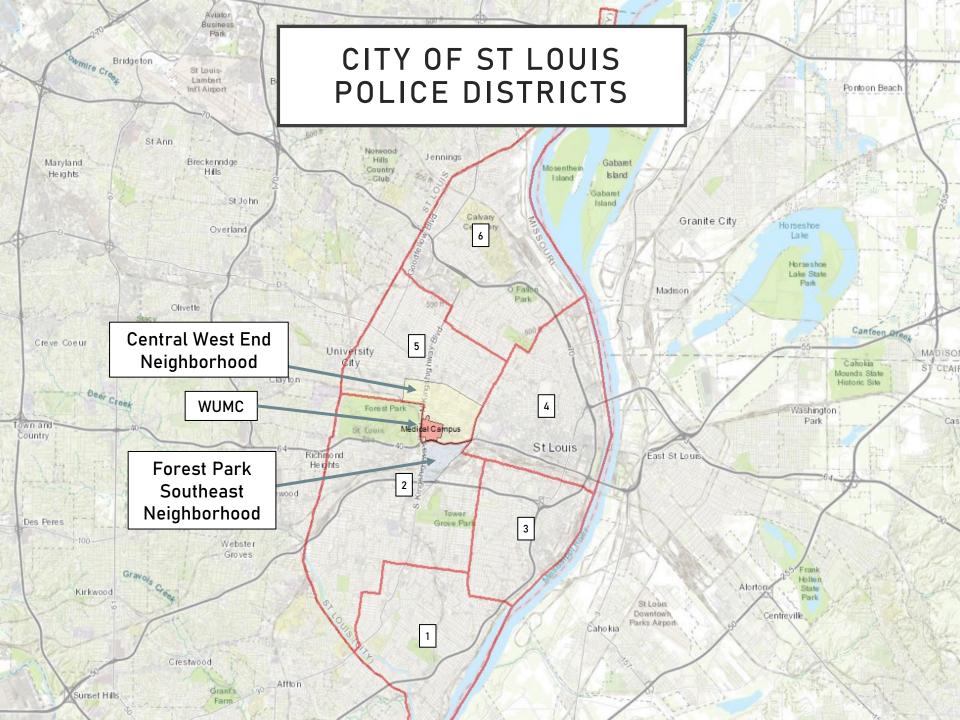

# January 2025 Monthly Crime Report

## FOREST PARK SOUTHEAST CENTRAL WEST END

Washington University Medical Center



#### DISTRICT 5 SUMMARY NOTES

There are 15 neighborhoods in District 5.

- Academy
- Central West End
- DeBaliviere Place
- Fountain Park
- Hamilton Heights
- Kingsway East
- Kingsway West
- Lewis Place
- Skinker-DeBaliviere
- The Greater Ville
- The Ville
- Vandeventer
- Visitation Park
- Wells-Goodfellow
- West End

- The lowest number of crimes in one neighborhood was 10 in Visitation Park
- The highest number of crimes in one neighborhood was 122 in the Central West End
- The average number of crimes per neighborhood was 37.5
- The lowest crime rate per 100,000 in one neighborhood was 333.4 in Skinker-Debaliviere
- The highest crime rate per 100,000 in one neighborhood was 1632 in Fountain Park
- The overall crime rate in District 5 was 993.7

#### DISTRICT 2 SUMMARY NOTES

#### The