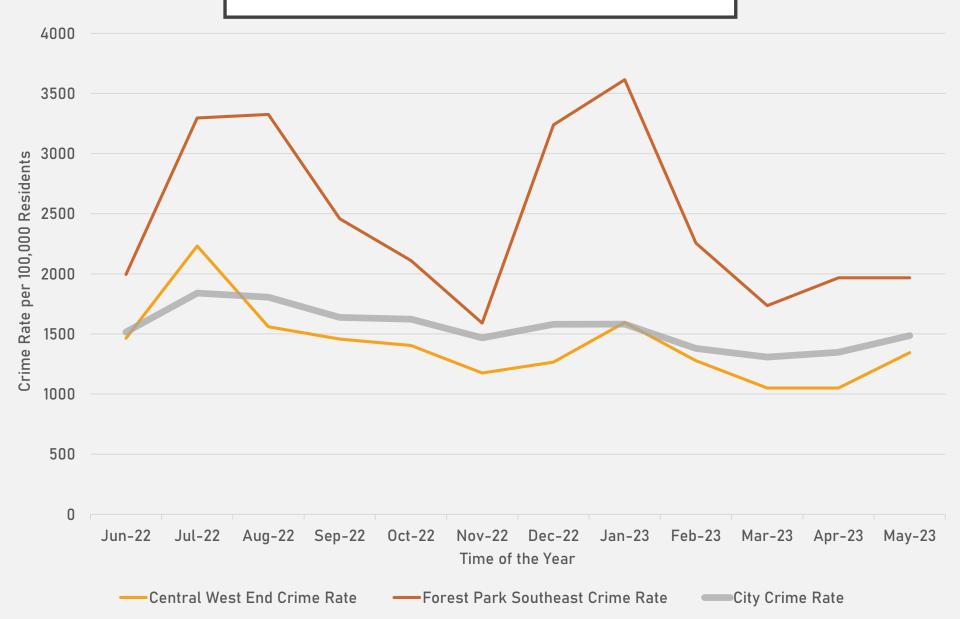

# FOCUS NEIGHBORHOODS CRIME RATE OVER TIME

### FOREST PARK SOUTHEAST CRIME RATE OVER TIME

### CENTRAL WEST END CRIME RATE OVER TIME