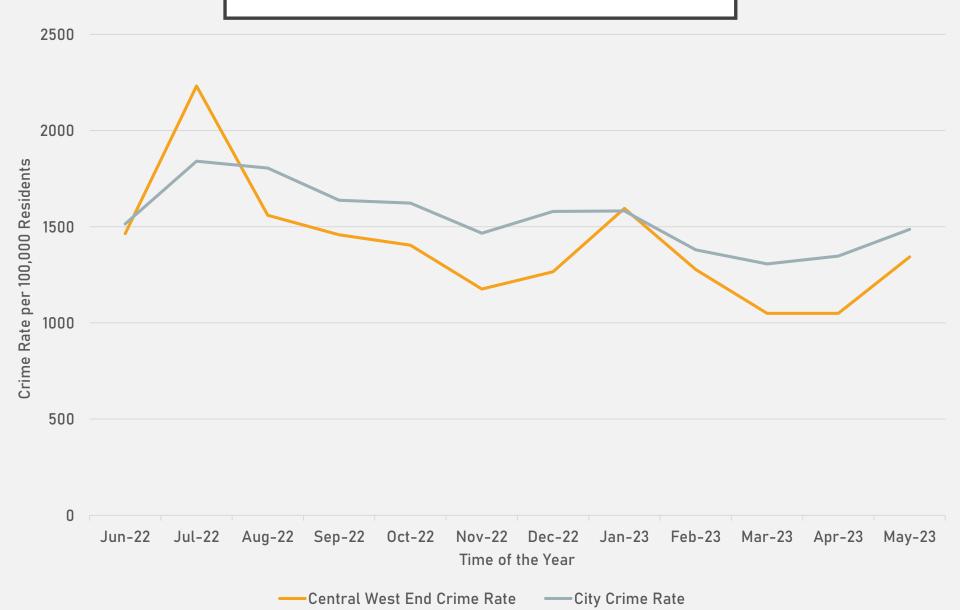

| 2   | 1   | 32    |
| Total               | 84  | 90  | 90  | 95  | 105 | 141 | 219 | 145 | 129 | 125 | 117 | 95  | 1435  |

2023

| Crimes              | Jan | Feb | Mar | Apr | May | Total |
|---------------------|-----|-----|-----|-----|-----|-------|
| Aggravated Assault  | 7   | 11  | 6   | 5   | 8   | 37    |
| Arson               | 0   | 0   | 1   | 0   | 0   | 1     |
| Burglary            | 6   | 7   | 8   | 9   | 7   | 37    |
| Homicide            | 0   | 0   | 0   | 0   | 2   | 2     |
| Larceny             | 90  | 55  | 50  | 44  | 70  | 309   |
| Motor Vehicle Theft | 37  | 29  | 19  | 21  | 29  | 135   |
| Robbery             | 1   | 3   | 2   | 1   | 3   | 10    |
| Total               | 141 | 105 | 86  | 80  | 119 | 531   |

### CENTRAL WEST END CRIME RATE OVER TIME



#### BOTANICAL HEIGHTS NEIGHBORHOOD DETAIL

### BOTANICAL HEIGHTS SUMMARY NOTES

- 22 total crimes in May 2023
  - Down 8% compared to May 2022 (24 crimes)
  - 3 crimes against persons in May 2023
    - Up 200% compared to May 2022 (1 crime)
- 85 total crimes so far in 2023
  - Down 33% compared to this time in 2022 (126 crimes)
  - 7 crimes against persons so far in 2023
    - Down 22% compared to this time in 2022 (9 crimes)

# BOTANICAL HEIGHTS YEAR TO YEAR COMPARISON

| 2 | റ | ^ | • |
|---|---|---|---|
| Z | U | Z | 4 |

| Crimes              | Jan | Feb | Mar | Apr | May | Jun | Jul | Aug | Sep | Oct | Nov | Dec | Total |
|---------------------|-----|-----|-----|-----|-----|-----|-----|-----|-----|-----|-----|-----|-------|
| Aggravated Assault  | 2   | 0   | 2   | 0   | 1   | 1