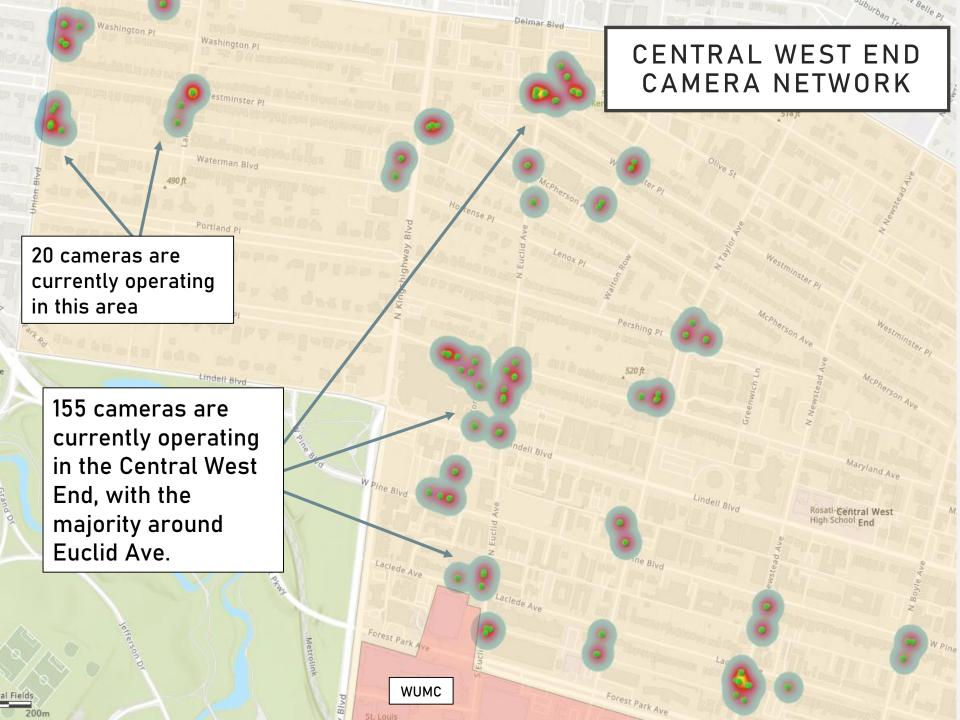

| 36  | 29  | 57  | 460   |

| 2 | n | 2 |   |
|---|---|---|---|
| Z | u | Z | J |

| Crimes              | Jan | Feb | Mar | Apr | May | Total |
|---------------------|-----|-----|-----|-----|-----|-------|
| Aggravated Assault  | 0   | 4   | 1   | 1   | 4   | 10    |
| Arson               | 0   | 0   | 0   | 0   | 0   | 0     |
| Burglary            | 4   | 1   | 0   | 2   | 8   | 15    |
| Homicide            | 0   | 0   | 0   | 0   | 0   | 0     |
| Larceny             | 43  | 26  | 15  | 18  | 13  | 115   |
| Motor Vehicle Theft | 14  | 10  | 14  | 7   | 7   | 52    |
| Robbery             | 0   | 0   | 1   | 0   | 0   | 1     |
| Total               | 61  | 41  | 31  | 28  | 32  | 193   |

### FOREST PARK SOUTHEAST CRIME RATE OVER TIME



#### CENTRAL WEST END NEIGHBORHOOD DETAIL



# CENTRAL WEST END SUMMARY NOTES

- 224 total crimes in May 2023
  - Up 8% compared to May 2022 (207 crimes)
  - 19 crimes against persons in May 2023
    - Down 34% compared to May 2022 (29 crimes)
- 1116 total crimes so far in 2023
  - Up 25% compared to this time in 2022 (891 crimes)
  - 116 crimes against persons so far in 2023
    - Up 14% compared to this time in 2022 (102 crimes)

#### CENTRAL WEST END YEAR TO YEAR COMPARISON

2022

| Crimes              | Jan | Feb | Mar | Apr | May | Jun | Jul | Aug | Sep | Oct | Nov | Dec | Total |
|---------------------|-----|-----|-----|-----|-----|-----|-----|-----|-----|-----|-----|-----|-------|
| Aggravated Assault  | 3   | 6   | 9   | 6   | 9   | 10  | 21  | 12  | 4   | 6   | 6   | 6   | 98    |
| Arson               | 0   | 0   | 0   |