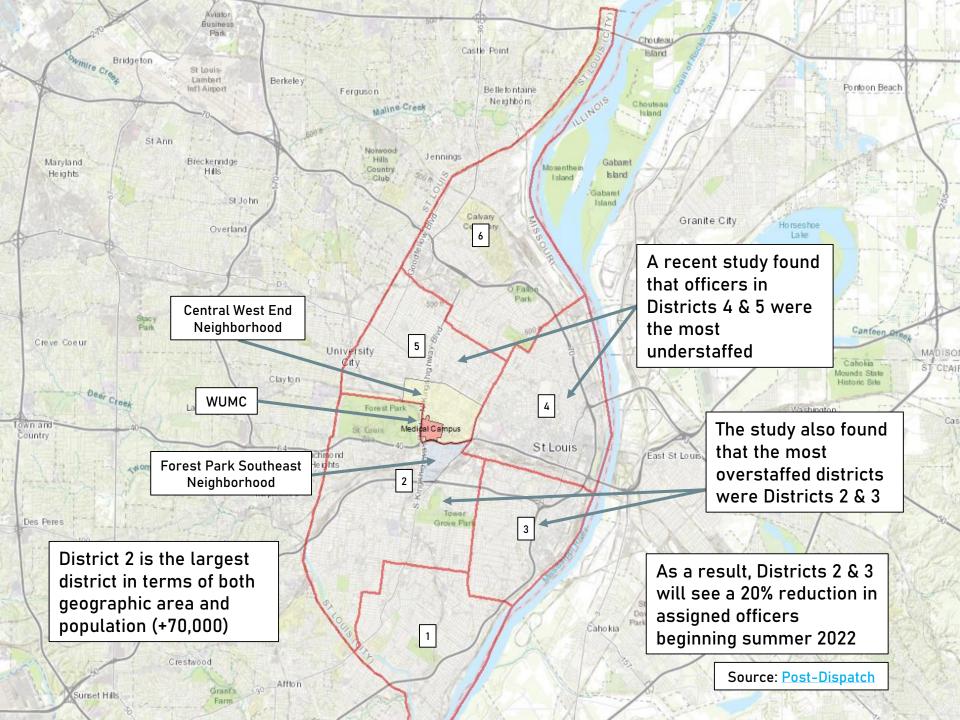

#### DISTRICT 2 SUMMARY NOTES

#### There are 19 neighborhoods in District 2.

- Botanical Heights
- Cheltenham
- Clayton-Tamm
- Clifton Heights
- Ellendale
- Forest Park Southeast
- Franz Park
- Hi-Pointe
- Kings Oak
- Lindenwood Park
- Northampton
- Shaw
- Southampton
- Southwest Garden
- St. Louis Hills
- The Hill
- Tiffany
- Tower Grove South
- Wydown-Skinker

- The lowest number of crimes in one neighborhood was 4 in Kings Oak
- The highest number of crimes in one neighborhood was 136 in Tower Grove South
- The average number of crimes per neighborhood was 37.1
- The lowest crime rate per 100,000 in one neighborhood was 465.7 in St. Louis Hills
- The highest crime rate per 100,000 in one neighborhood was 2395.2 in Kings Oak
- The average neighborhood crime rate in District 2 was <u>1352.7</u>
- The overall crime rate in District 2 was 910.9

<sup>\*</sup>Southampton is split between District 2 and District 1.