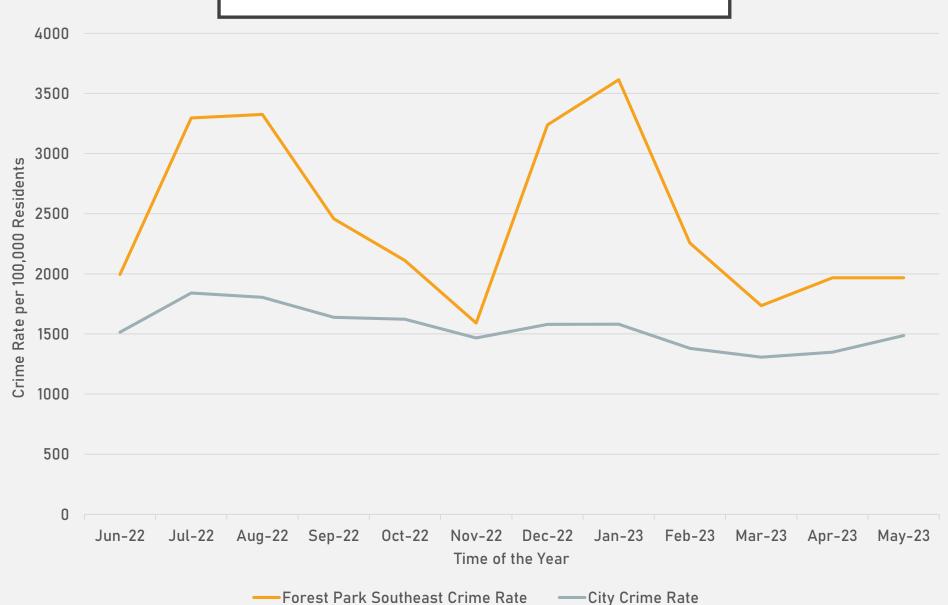

# FOREST PARK SOUTHEAST NEIGHBORHOOD DETAIL

### FOREST PARK SOUTHEAST CRIME RATE OVER TIME