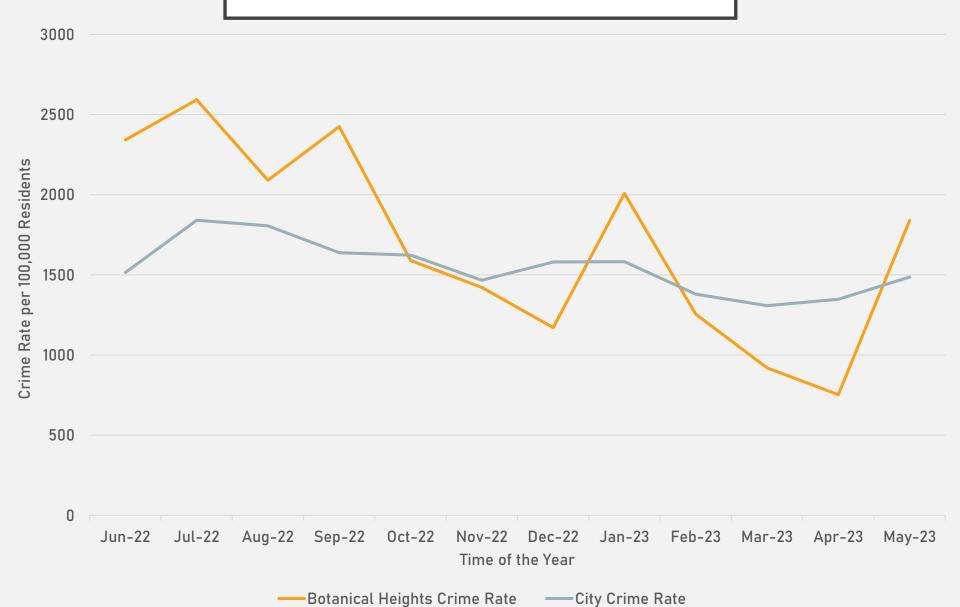

| 10  | 10  | 16  | 12  | 10  | 17  | 14  | 12  | 7   | 10  | 7   | 137   |

| 2 | n | 2 | - |
|---|---|---|---|
| • |   | • |   |

| Crimes              | Jan | Feb | Mar | Apr | May | Total |
|---------------------|-----|-----|-----|-----|-----|-------|
| Aggravated Assault  | 0   | 0   | 0   | 2   | 2   | 4     |
| Arson               | 0   | 0   | 0   | 0   | 0   | 0     |
| Burglary            | 0   | 0   | 0   | 0   | 2   | 2     |
| Homicide            | 0   | 0   | 0   | 0   | 0   | 0     |
| Larceny             | 10  | 7   | 1   | 2   | 6   | 26    |
| Motor Vehicle Theft | 1   | 0   | 0   | 1   | 3   | 5     |
| Robbery             | 0   | 0   | 0   | 0   | 0   | 0     |
| Total               | 11  | 7   | 1   | 5   | 13  | 37    |

#### BOTANICAL HEIGHTS CRIME RATE OVER TIME