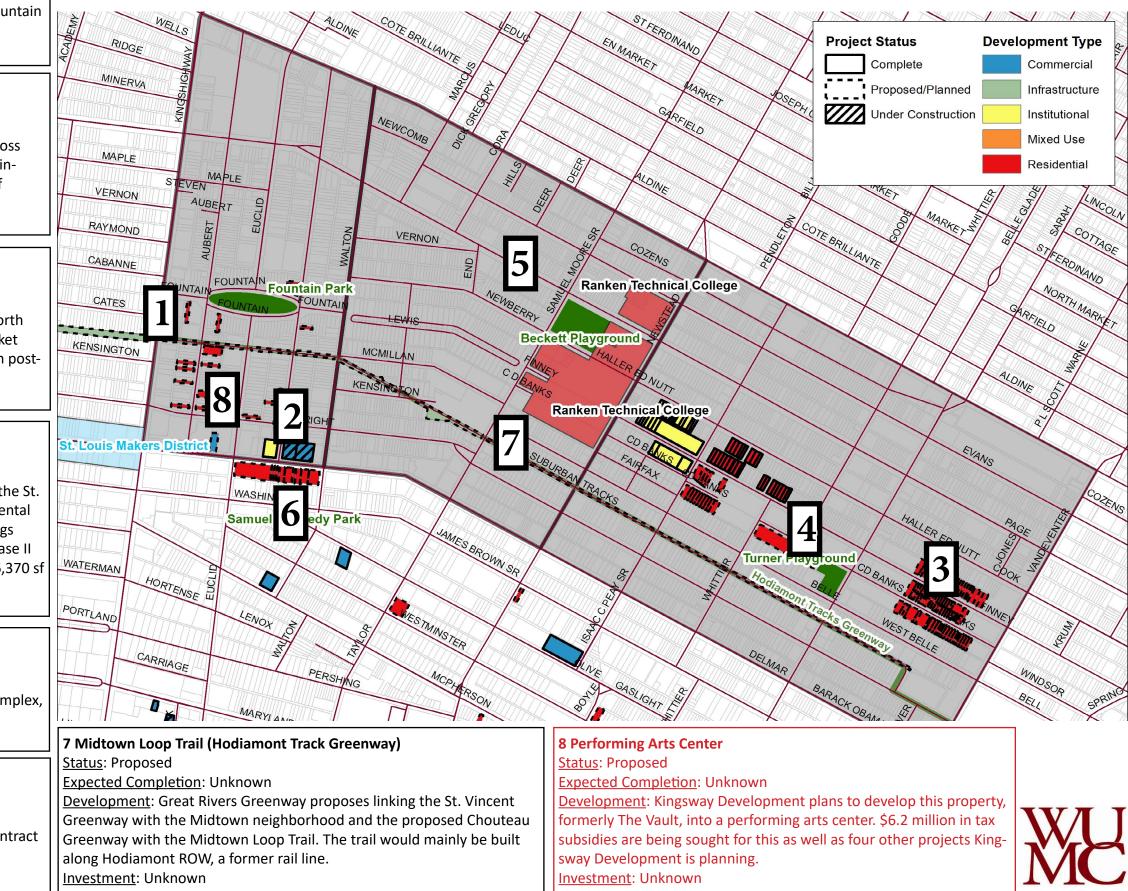

### **1** Residences in Fountain Park

Status: Under Construction

**Expected Completion: Unknown** 

Development: 65 rehabbed and 30 new homes throughout Fountain

- Park along Aubert, Fountain, Euclid, and Bayard Avenues.
- Investment: \$16 million (est.)

### 2 Elevation Space

Status: Under Construction

Expected Completion: Spring 2021

Development: Space for multiple, independent businesses across two, neighboring, rehabbed commercial/office buildings. Will include kitchen space, event space, and a retail center. A total of 30,000 sf will be available. Investment: \$2.9 million (est.)

## **3 Vandeventer Estates**

Status: Postponed

**Expected Completion: Unknown** 

Development: Initially proposed to be a continuation of the North Sarah Apartments, Vandeventer Estates would include 51 market rate single family houses. However, this development has been postponed until further notice. Investment: Unknown

### **4 North Sarah Apartments**

Status: Phase I complete; Phase II Planned

#### Expected Completion: 2019

Development: A partnership between McCormack Baron and the St. Louis Housing Authority. Phase I included 120 mixed-income rental apartments and townhouses, including four mixed-use buildings with approximately 11,900 sf of flexible commercial space. Phase II will add 103 mixed-income rental homes and approximately 6,370 sf of commercial space. Investment: Unknown

#### **5 Delmar Village Phase II**

Status: Proposed

Expected Completion: Unknown

Development: An addition to the Delmar Village residential complex,

an affordable housing development.

Investment: Unknown

#### 6 Kingsway Development Project

Status: Planned

Expected Completion: Unknown

Development: Kingsway Development has the parcel under contract and plans a new develoment here.

Investment: Unknown