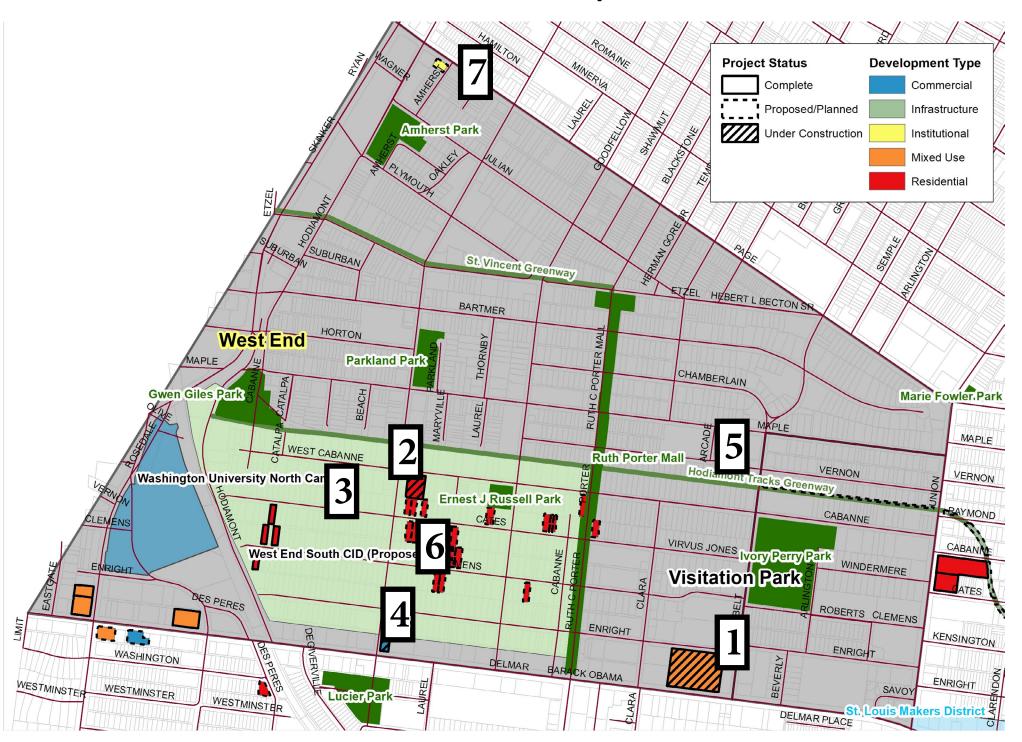

### 1 Delmar DivINe

<u>Status</u>: Under Construction <u>Expected Completion</u>: Fall 2021

<u>Development</u>: Redevelop shuttered St. Luke's Hospital into a mixed-use building that would include 160 apartments, as well as office space for various non-profits. The project would include low rents and shared services to cater to the targeted tenants. The Missouri Development Finance Board approved over \$2 million in tax credits for the project in October 2018. Reports indicate about 20 organizations intend to occupy

space in the completed project. <a href="Investment">Investment</a>: \$100 million (est)

## 2 Cabanne Courtyard

<u>Status</u>: Under Construction <u>Expected Completion</u>: Unknown

<u>Development</u>: Rehab of a vacant residential building into 36 residential units. The project includes a mix of affordable and market-rate units.

Investment: \$2 million (est.)

### 3 West End South CID

Status: Proposed

**Expected Completion**: Unknown

<u>Development</u>: A new community improvement district (CID) is being considered for the southern portion of the West End neighborhood.

**Investment**: Unknown

#### 4 5897 Delmar

<u>Status</u>: Under Construction <u>Expected Completion</u>: 2020

<u>Development</u>: Design Alliance is rehabbing the former home of Pete's

Shur Sav for commercial use. Investment: Unknown

## 5 Midtown Loop Trail

Status: Proposed

Expected Completion: Unknown

<u>Development</u>: Great Rivers Greenway proposes linking the St. Vincent Greenway with the Midtown neighborhood and the proposed Chouteau Greenway through implementation of the Midtown Loop Trail. The trail would chiefly be built along Hodiamont ROW, a former rail line.

Investment: Unknown

## 6 West End Estates

Status: Planned

Expected Completion: Unknown Development: Phase II of new construction single-family home infill

project.

Investment: Unknown

## 7 Good Shepherd Early Learning Center

<u>Status</u>: Under Construction <u>Expected Completion</u>: 2020

<u>Development</u>: The Good Shepherd Early Learning Center is constructing a new, 12,000 sq ft facility next to its current one.