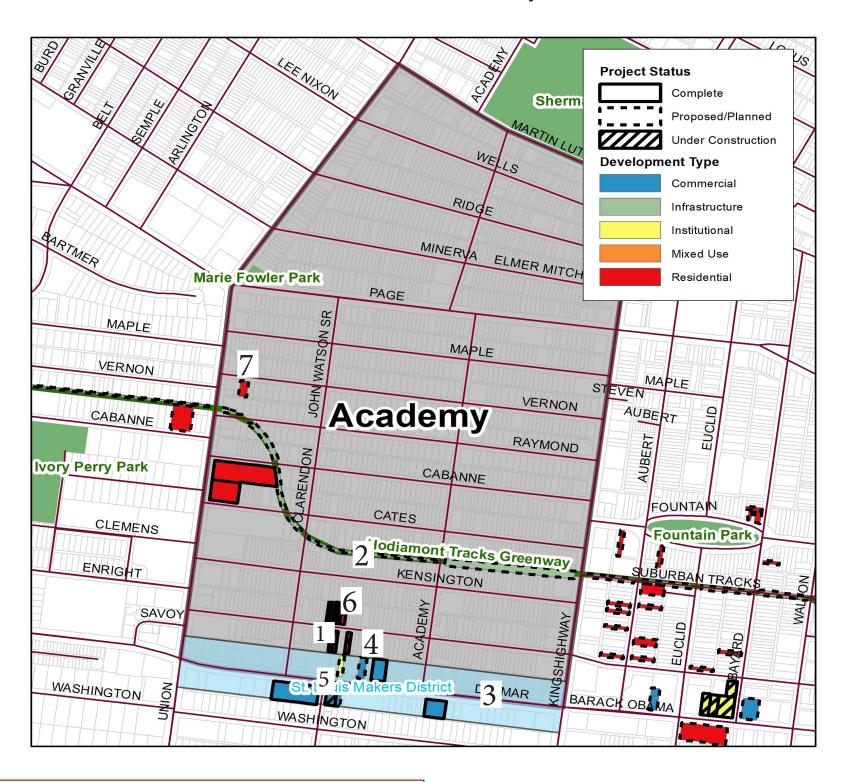

## 1 5156-5173 Enright

Status: Under Construction
Expected Completion: Unknown

<u>Development</u>: Rehabs of 6 single family homes along Enright Ave.

Investment: Unknown

## 2 Hodiamont Tracks Greenway

Status: Proposed

**Expected Completion**: Unknown

<u>Development</u>: Great Rivers Greenway proposes linking the St. Vincent Greenway with the Midtown neighborhood and the proposed Chouteau Greenway through implementation of the Midtown Loop Trail. The trail would chiefly be built along Hodiamont ROW, a former rail line. Planning process is expect-

ed to wrap up this year. <a href="Investment">Investment</a>: Unknown

## **3 Delmar Maker District**

Status: In Progress

Expected Completion: N/A

<u>Development</u>: A live-make-sell district founded by Jim McKelvey and Doug Auer. It is located along Delmar Boulevard between Union Boulevard and Kingshighway Boulevard. Several developments, including MADE St. Louis, the Magic House, and the Third Degree Glass Factory are part of this district. Additional developments are currently underway or planned.

Investment: Unknown

## **4 Commercial Space**

Status: Proposed/Planned
Expected Completion: Unknown

Development: A building next door to MADE will be repurposed, rehabili-

tated and leased for commercial use.

Investment: Unknown

# 5 Academy/Sherman Park Neighborhood Association HQ

Status: Proposed/Planned

Expected Completion: The Academy/Sherman Park Neighborhood Associa-

tion will use this former church as their headquarters.

**Development:** 

<u>Investment</u>: Unknown

## 6 5163 Enright

<u>Status</u>: Proposed/Planned <u>Expected Completion</u>: Unknown

Development: A \$200k permit has been issued for a new home at 5163 En-

right. The original home was lost in a fire.

Investment: Unknown

#### 7 5256 Vernon

<u>Status</u>: Proposed/Planned <u>Expected Completion</u>: Unknown

Development: A \$450k permit has been issued to rehab the single-family

home, which suffered a fire last year.

Investment: Unknown