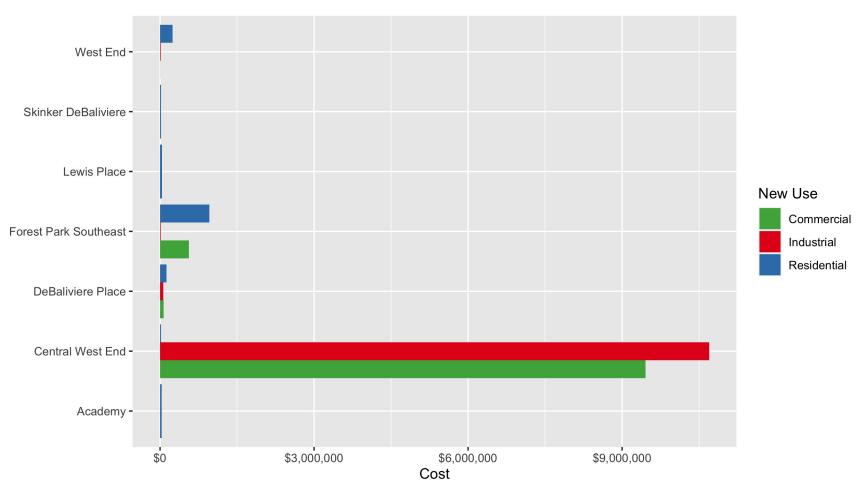

# Neighborhood Summary: Average Building Permit Cost

## **Neighborhood Summary**

May 2021

Last 6 Months

| Average<br>Cost | # of<br>Permits                                                                               | Total Value of<br>Permits                                                                                                                                                                                                                                       | Neighborhood                                                                                                                                                                                                                                                                                                                                                                                                                                           | Average<br>Cost                                                                                                                                                                                                                                                                                                                                                                                                                                                                                                                                                                                                                                                                                | # of<br>Permits                                                                                                                                                                                                                                                                                                                                                                                                                                                                                                                                                                                                                                                                                                                                                                                                                                                           | Total Value of<br>Permits                                                                                                                                                                                                                                                                                                                                                                                                                                                                                                                                                                                                                                                                                                                                                                                                                                                                                                                                                                  |
|-----------------|-----------------------------------------------------------------------------------------------|-----------------------------------------------------------------------------------------------------------------------------------------------------------------------------------------------------------------------------------------------------------------|--------------------------------------------------------------------------------------------------------------------------------------------------------------------------------------------------------------------------------------------------------------------------------------------------------------------------------------------------------------------------------------------------------------------------------------------------------|------------------------------------------------------------------------------------------------------------------------------------------------------------------------------------------------------------------------------------------------------------------------------------------------------------------------------------------------------------------------------------------------------------------------------------------------------------------------------------------------------------------------------------------------------------------------------------------------------------------------------------------------------------------------------------------------|---------------------------------------------------------------------------------------------------------------------------------------------------------------------------------------------------------------------------------------------------------------------------------------------------------------------------------------------------------------------------------------------------------------------------------------------------------------------------------------------------------------------------------------------------------------------------------------------------------------------------------------------------------------------------------------------------------------------------------------------------------------------------------------------------------------------------------------------------------------------------|--------------------------------------------------------------------------------------------------------------------------------------------------------------------------------------------------------------------------------------------------------------------------------------------------------------------------------------------------------------------------------------------------------------------------------------------------------------------------------------------------------------------------------------------------------------------------------------------------------------------------------------------------------------------------------------------------------------------------------------------------------------------------------------------------------------------------------------------------------------------------------------------------------------------------------------------------------------------------------------------|
| \$31,475        | 2                                                                                             | \$62,950                                                                                                                                                                                                                                                        | Academy                                                                                                                                                                                                                                                                                                                                                                                                                                                | \$57,455                                                                                                                                                                                                                                                                                                                                                                                                                                                                                                                                                                                                                                                                                       | 16                                                                                                                                                                                                                                                                                                                                                                                                                                                                                                                                                                                                                                                                                                                                                                                                                                                                        | \$919,275                                                                                                                                                                                                                                                                                                                                                                                                                                                                                                                                                                                                                                                                                                                                                                                                                                                                                                                                                                                  |
| \$4,834,208     | 38                                                                                            | \$183,699,921                                                                                                                                                                                                                                                   | Central West End                                                                                                                                                                                                                                                                                                                                                                                                                                       | \$1,473,985                                                                                                                                                                                                                                                                                                                                                                                                                                                                                                                                                                                                                                                                                    | 212                                                                                                                                                                                                                                                                                                                                                                                                                                                                                                                                                                                                                                                                                                                                                                                                                                                                       | \$312,484,828                                                                                                                                                                                                                                                                                                                                                                                                                                                                                                                                                                                                                                                                                                                                                                                                                                                                                                                                                                              |
| \$95,845        | 6                                                                                             | \$575,069                                                                                                                                                                                                                                                       | DeBaliviere Place                                                                                                                                                                                                                                                                                                                                                                                                                                      | \$291,303                                                                                                                                                                                                                                                                                                                                                                                                                                                                                                                                                                                                                                                                                      | 35                                                                                                                                                                                                                                                                                                                                                                                                                                                                                                                                                                                                                                                                                                                                                                                                                                                                        | \$10,195,612                                                                                                                                                                                                                                                                                                                                                                                                                                                                                                                                                                                                                                                                                                                                                                                                                                                                                                                                                                               |
| \$816,140       | 15                                                                                            | \$12,242,095                                                                                                                                                                                                                                                    | Forest Park Southeast                                                                                                                                                                                                                                                                                                                                                                                                                                  | \$854,213                                                                                                                                                                                                                                                                                                                                                                                                                                                                                                                                                                                                                                                                                      | 77                                                                                                                                                                                                                                                                                                                                                                                                                                                                                                                                                                                                                                                                                                                                                                                                                                                                        | \$65,774,400                                                                                                                                                                                                                                                                                                                                                                                                                                                                                                                                                                                                                                                                                                                                                                                                                                                                                                                                                                               |
| \$0             | 0                                                                                             | \$0                                                                                                                                                                                                                                                             | Fountain Park                                                                                                                                                                                                                                                                                                                                                                                                                                          | \$323,057                                                                                                                                                                                                                                                                                                                                                                                                                                                                                                                                                                                                                                                                                      | 9                                                                                                                                                                                                                                                                                                                                                                                                                                                                                                                                                                                                                                                                                                                                                                                                                                                                         | \$2,907,517                                                                                                                                                                                                                                                                                                                                                                                                                                                                                                                                                                                                                                                                                                                                                                                                                                                                                                                                                                                |
| \$37,143        | 1                                                                                             | \$37,143                                                                                                                                                                                                                                                        | Lewis Place                                                                                                                                                                                                                                                                                                                                                                                                                                            | \$12,521                                                                                                                                                                                                                                                                                                                                                                                                                                                                                                                                                                                                                                                                                       | 10                                                                                                                                                                                                                                                                                                                                                                                                                                                                                                                                                                                                                                                                                                                                                                                                                                                                        | \$125,206                                                                                                                                                                                                                                                                                                                                                                                                                                                                                                                                                                                                                                                                                                                                                                                                                                                                                                                                                                                  |
| \$18,202        | 13                                                                                            | \$236,627                                                                                                                                                                                                                                                       | Skinker DeBaliviere                                                                                                                                                                                                                                                                                                                                                                                                                                    | \$36,366                                                                                                                                                                                                                                                                                                                                                                                                                                                                                                                                                                                                                                                                                       | 49                                                                                                                                                                                                                                                                                                                                                                                                                                                                                                                                                                                                                                                                                                                                                                                                                                                                        | \$1,781,942                                                                                                                                                                                                                                                                                                                                                                                                                                                                                                                                                                                                                                                                                                                                                                                                                                                                                                                                                                                |
| \$0             | 0                                                                                             | \$0                                                                                                                                                                                                                                                             | Vandeventer                                                                                                                                                                                                                                                                                                                                                                                                                                            | \$19,465                                                                                                                                                                                                                                                                                                                                                                                                                                                                                                                                                                                                                                                                                       | 5                                                                                                                                                                                                                                                                                                                                                                                                                                                                                                                                                                                                                                                                                                                                                                                                                                                                         | \$97,323                                                                                                                                                                                                                                                                                                                                                                                                                                                                                                                                                                                                                                                                                                                                                                                                                                                                                                                                                                                   |
| \$0             | 0                                                                                             | \$0                                                                                                                                                                                                                                                             | Visitation Park                                                                                                                                                                                                                                                                                                                                                                                                                                        | \$7,774                                                                                                                                                                                                                                                                                                                                                                                                                                                                                                                                                                                                                                                                                        | 1                                                                                                                                                                                                                                                                                                                                                                                                                                                                                                                                                                                                                                                                                                                                                                                                                                                                         | \$7,774                                                                                                                                                                                                                                                                                                                                                                                                                                                                                                                                                                                                                                                                                                                                                                                                                                                                                                                                                                                    |
| \$177,200       | 14                                                                                            | \$2,480,795                                                                                                                                                                                                                                                     | West End                                                                                                                                                                                                                                                                                                                                                                                                                                               | \$325,949                                                                                                                                                                                                                                                                                                                                                                                                                                                                                                                                                                                                                                                                                      | 54                                                                                                                                                                                                                                                                                                                                                                                                                                                                                                                                                                                                                                                                                                                                                                                                                                                                        | \$17,601,237                                                                                                                                                                                                                                                                                                                                                                                                                                                                                                                                                                                                                                                                                                                                                                                                                                                                                                                                                                               |
|                 | \$31,475<br>\$4,834,208<br>\$95,845<br>\$816,140<br>\$0<br>\$37,143<br>\$18,202<br>\$0<br>\$0 | Cost       Permits         \$31,475       2         \$4,834,208       38         \$95,845       6         \$816,140       15         \$0       0         \$37,143       1         \$18,202       13         \$0       0         \$0       0         \$0       0 | Cost         Permits         Permits           \$31,475         2         \$62,950           \$4,834,208         38         \$183,699,921           \$95,845         6         \$575,069           \$816,140         15         \$12,242,095           \$0         0         \$0           \$37,143         1         \$37,143           \$18,202         13         \$236,627           \$0         0         \$0           \$0         0         \$0 | Cost         Permits         Permits         Neighborhood           \$31,475         2         \$62,950         Academy           \$4,834,208         38         \$183,699,921         Central West End           \$95,845         6         \$575,069         DeBaliviere Place           \$816,140         15         \$12,242,095         Forest Park Southeast           \$0         0         \$0         Fountain Park           \$37,143         1         \$37,143         Lewis Place           \$18,202         13         \$236,627         Skinker DeBaliviere           \$0         0         \$0         Vandeventer           \$0         0         \$0         Visitation Park | Cost         Permits         Permits         Neighborhood         Cost           \$31,475         2         \$62,950         Academy         \$57,455           \$4,834,208         38         \$183,699,921         Central West End         \$1,473,985           \$95,845         6         \$575,069         DeBaliviere Place         \$291,303           \$816,140         15         \$12,242,095         Forest Park Southeast         \$854,213           \$0         0         \$0         Fountain Park         \$323,057           \$37,143         1         \$37,143         Lewis Place         \$12,521           \$18,202         13         \$236,627         Skinker DeBaliviere         \$36,366           \$0         0         \$0         Vandeventer         \$19,465           \$0         0         \$0         Visitation Park         \$7,774 | Cost Permits         Permits         Neighborhood         Cost Permits         Permits           \$31,475         2         \$62,950         Academy         \$57,455         16           \$4,834,208         38         \$183,699,921         Central West End         \$1,473,985         212           \$95,845         6         \$575,069         DeBaliviere Place         \$291,303         35           \$816,140         15         \$12,242,095         Forest Park Southeast         \$854,213         77           \$0         0         \$0         Fountain Park         \$323,057         9           \$37,143         1         \$37,143         Lewis Place         \$12,521         10           \$18,202         13         \$236,627         Skinker DeBaliviere         \$36,366         49           \$0         0         \$0         Vandeventer         \$19,465         5           \$0         0         \$0         Visitation Park         \$7,774         1 |