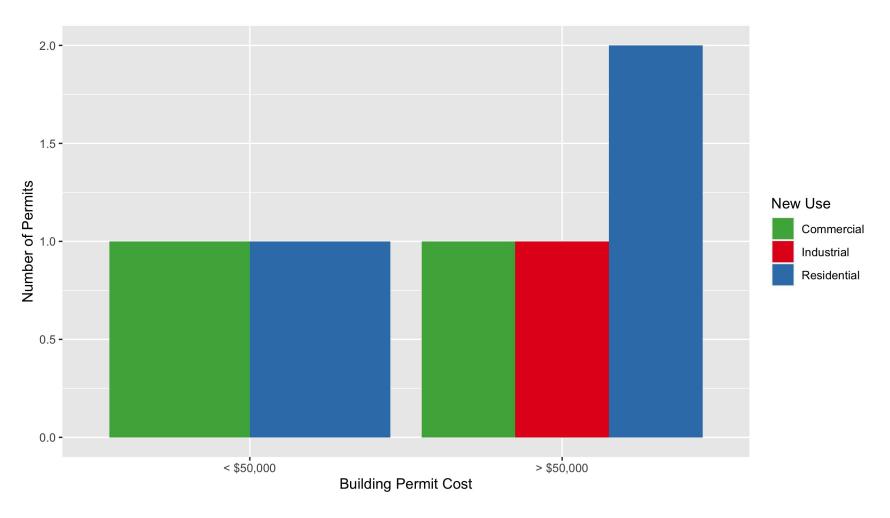

### Skinker DeBaliviere

 May 2021 Neighborhood Cost Breakdown

- Mean: \$18,202

- Median: \$14,669

Range: \$400 -\$80,000

## Skinker DeBaliviere: Summary Notes

- 13 building permits in May 2021
  - 62.50% change compared to May 2020 (8 total building permits)
  - \$18,202: Average building permit cost in May 2021
    - -40.32% change compared to May 2020 (\$30,500)
- 41 total building permits in 2021
  - -18.00% change YTD compared to this time in 2020 (50 total building permits)
  - \$31,521: YTD average building permit cost in 2021
    - 41.65% change YTD compared to this time in 2020 (\$22,253)