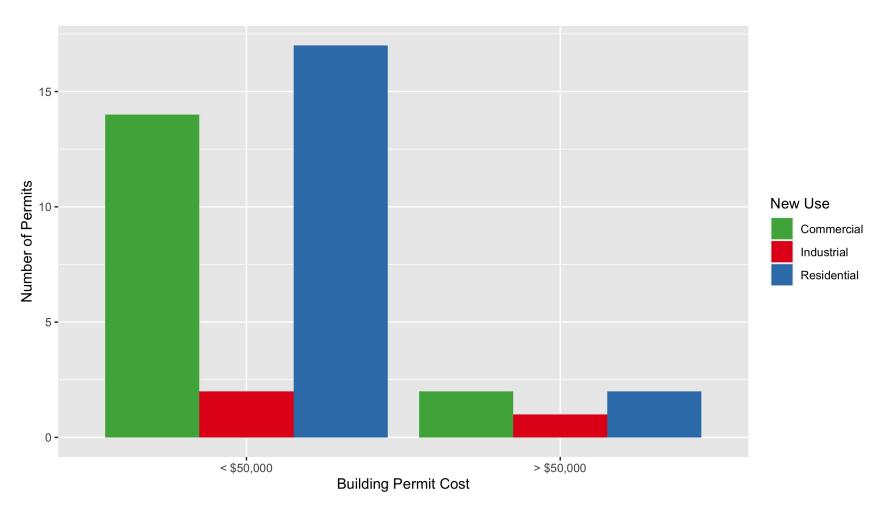

## Skinker DeBaliviere Individual Permit Breakdown

| Owner                               | New Use     | Cost     | address              |
|-------------------------------------|-------------|----------|----------------------|
| GRITZ, LIGAYA                       | Residential | \$3,000  | 6168 MCPHERSON AV    |
| THOMPSON, GREGG MICHAEL &           | Residential | \$35,000 | 6160 MCPHERSON AV    |
| ONE WORLD USA LLC                   | Residential | \$2,000  | 5912 PERSHING AV     |
| DAVIDSON, LEONTINE G                | Residential | \$15,604 | 6054 MCPHERSON AV    |
| SUMMERS, GREGINALD E & WANDA M      | Residential | \$14,669 | 6189 WESTMINSTER PL  |
| HARSLEY, RACHEL E                   | Residential | \$5,500  | 6006 WESTMINSTER PL  |
| TOPPS, DOVIE M                      | Residential | \$10,454 | 5747 WATERMAN BLVD   |
| MENDICINO ENTERPRISES LLC           | Residential | \$25,000 | 6126 MCPHERSON AV    |
| VAN BEURDEN, MARK & ASHLEY BRESSMER | Residential | \$2,000  | 5855 DEGIVERVILLE AV |
| GLOBAL INVESTMENT GROUP LLC         | Residential | \$28,000 | 5765 MCPHERSON AV    |
| ELOSIEBO, MECHELLE &                | Residential | \$80,000 | 5806 DEGIVERVILLE AV |
| HUGHES, BRIAN & LISA                | Residential | \$15,000 | 6215 WASHINGTON AV   |
| WEISENSEE, PATRICIA B               | Residential | \$400    | 5786 KINGSBURY PL    |

## DeBaliviere Place Individual Permit Breakdown

| Owner                               | New Use     | Cost      | address           |
|-------------------------------------|-------------|-----------|-------------------|
| DEL-CLARA APARTMENTS LLC            | Commercial  | \$35,000  | 5600 DELMAR BLVD  |
| MINHAAT BOTNIM LLC                  | Commercial  | \$100,000 | 5513 PERSHING AV  |
| KATIE ADASTRA & BARTHOLOMEW ADASTRA | Residential | \$275,000 | 44 WASHINGTON TER |
| BURKER, TIMOTHY ROBERT &            | Residential | \$54,919  | 1 WASHINGTON TER  |
| O'DELL, DALE A & JENNIFER TRS       | Industrial  | \$63,500  | 30 WASHINGTON TER |
| KNESE, LEONARD H & SUSANNE J        | Residential | \$46,650  | 5505 LINDELL BLVD |

## West End Individual Permit Breakdown

| Owner                                    | New Use     | Cost        | address              |
|------------------------------------------|-------------|-------------|----------------------|
| NEIGHBORHOOD PROPERTIES LLC              | Residential | \$800,000   | 5815 CATES AV        |
| BECKEMEYER, BRETT &                      | Residential | \$60,000    | 6040 WEST CABANNE PL |
| NGUYEN, DOUG                             | Residential | \$120,000   | 5842 CLEMENS AV      |
| DELMAR DEVINE MASTER LANDLORD COMMERCIAL | Residential | \$61,901    | 5535 DELMAR BLVD     |
| PAGEANT BUILDING LLC                     | Industrial  | \$15,000    | 6100 ENRIGHT AV      |
| SMITH, LARRY EDWARD JR & TONNIE J        | Residential | \$11,194    | 6011 CLEMENS AV      |
| WEBB, CARTELIA                           | Residential | \$1,700     | 5560 CHAMBERLAIN AV  |
| ALPHA TERRACE APARTMENTS LP              | Residential | \$1,280,000 | 6105 ETZEL AV        |
| PACE-DELMAR ASSOCIATES LLC               | Commercial  | \$2,500     | 621 N SKINKER BLVD   |
| PACE-DELMAR ASSOCIATES LLC               | Commercial  | \$2,800     | 6217 DELMAR BLVD     |
| FAVORED FOUNDATION FOR                   | Commercial  | \$1,700     | 1297 AMHERST PL      |
| CARADINE, LAVELL                         | Residential | \$14,000    | 5727 BARTMER AV      |
| DELOSPHERE HOLDINGS LLC                  | Residential | \$70,000    | 5673 CATES AV        |
| SADDLER, LATERRYL                        | Residential | \$40,000    | 730 HODIAMONT AV     |

# Academy Individual Permit Breakdown

| Owner               | New Use     | Cost     | address         |
|---------------------|-------------|----------|-----------------|
| HENDRICKS, STACY    | Residential | \$23,000 | 5247 CABANNE AV |
| COGSHELL, GWENDOLYN | Residential | \$39,950 | 5229 MAPLE AV   |

## Lewis Place Individual Permit Breakdown

| Owner          | New Use     | Cost     | address        |
|----------------|-------------|----------|----------------|
| TORRENCE, SENA | Residential | \$37,143 | 1329 MARCUS AV |