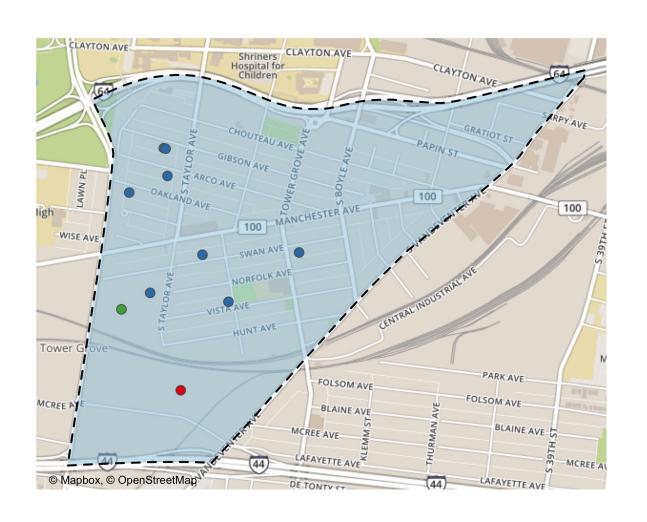

## Skinker DeBaliviere: Summary Notes

- 13 building permits in May 2021
  - 62.50% change compared to May 2020 (8 total building permits)
  - \$18,202: Average building permit cost in May 2021
    - -40.32% change compared to May 2020 (\$30,500)
- 41 total building permits in 2021
  - -18.00% change YTD compared to this time in 2020 (50 total building permits)
  - \$31,521: YTD average building permit cost in 2021
    - 41.65% change YTD compared to this time in 2020 (\$22,253)

## Skinker DeBaliviere Individual Permit Breakdown

| Owner                               | New Use     | Cost     | address              |
|-------------------------------------|-------------|----------|----------------------|
| GRITZ, LIGAYA                       | Residential | \$3,000  | 6168 MCPHERSON AV    |
| THOMPSON, GREGG MICHAEL &           | Residential | \$35,000 | 6160 MCPHERSON AV    |
| ONE WORLD USA LLC                   | Residential | \$2,000  | 5912 PERSHING AV     |
| DAVIDSON, LEONTINE G                | Residential | \$15,604 | 6054 MCPHERSON AV    |
| SUMMERS, GREGINALD E & WANDA M      | Residential | \$14,669 | 6189 WESTMINSTER PL  |
| HARSLEY, RACHEL E                   | Residential | \$5,500  | 6006 WESTMINSTER PL  |
| TOPPS, DOVIE M                      | Residential | \$10,454 | 5747 WATERMAN BLVD   |
| MENDICINO ENTERPRISES LLC           | Residential | \$25,000 | 6126 MCPHERSON AV    |
| VAN BEURDEN, MARK & ASHLEY BRESSMER | Residential | \$2,000  | 5855 DEGIVERVILLE AV |
| GLOBAL INVESTMENT GROUP LLC         | Residential | \$28,000 | 5765 MCPHERSON AV    |
| ELOSIEBO, MECHELLE &                | Residential | \$80,000 | 5806 DEGIVERVILLE AV |
| HUGHES, BRIAN & LISA                | Residential | \$15,000 | 6215 WASHINGTON AV   |
| WEISENSEE, PATRICIA B               | Residential | \$400    | 5786 KINGSBURY PL    |