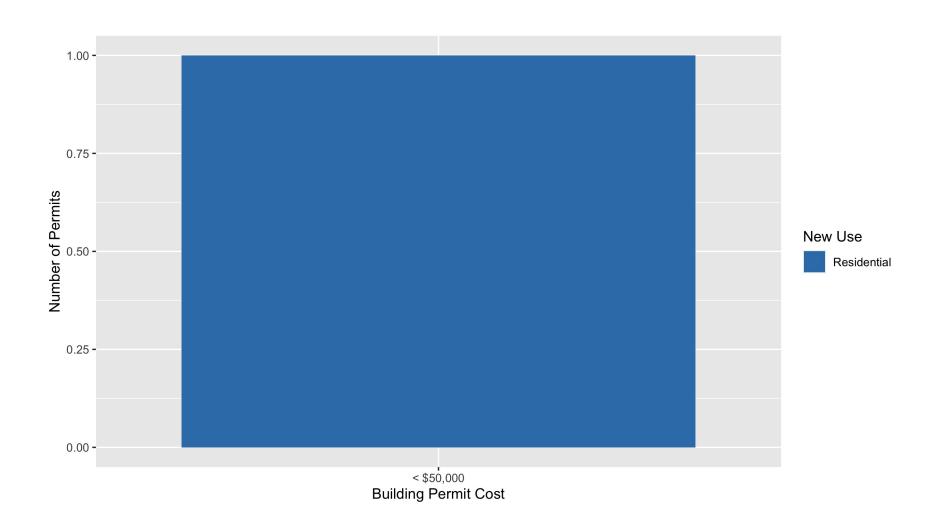

### **Lewis Place**

Building Permit Type

Residential

## **Neighborhood Summary**

May 2021

| Permit Use    | Average<br>Cost | # of<br>Permits | Total<br>Value of<br>Permits |
|---------------|-----------------|-----------------|------------------------------|
| Commercial    | \$0             | 0               | \$0                          |
| Industrial    | \$0             | 0               | \$0                          |
| Institutional | \$0             | 0               | \$0                          |
| Residential   | \$37,143        | 1               | \$37,143                     |

## Lewis Place Individual Permit Breakdown

| Owner          | New Use     | Cost     | address        |
|----------------|-------------|----------|----------------|
| TORRENCE, SENA | Residential | \$37,143 | 1329 MARCUS AV |