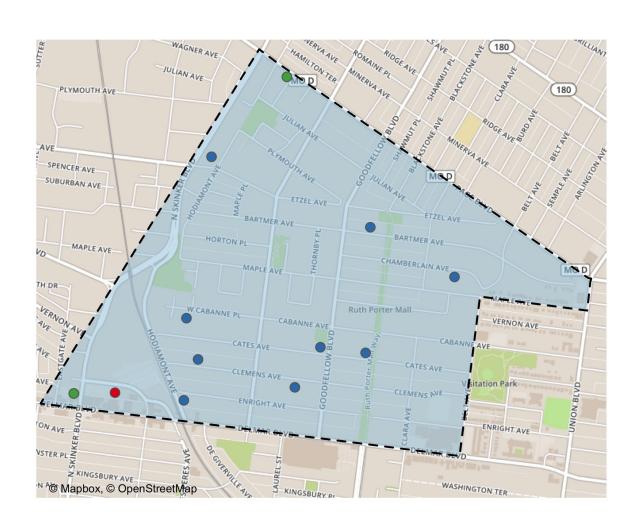

## Skinker DeBaliviere Individual Permit Breakdown

| Owner                               | New Use     | Cost     | address              |
|-------------------------------------|-------------|----------|----------------------|
| GRITZ, LIGAYA                       | Residential | \$3,000  | 6168 MCPHERSON AV    |
| THOMPSON, GREGG MICHAEL &           | Residential | \$35,000 | 6160 MCPHERSON AV    |
| ONE WORLD USA LLC                   | Residential | \$2,000  | 5912 PERSHING AV     |
| DAVIDSON, LEONTINE G                | Residential | \$15,604 | 6054 MCPHERSON AV    |
| SUMMERS, GREGINALD E & WANDA M      | Residential | \$14,669 | 6189 WESTMINSTER PL  |
| HARSLEY, RACHEL E                   | Residential | \$5,500  | 6006 WESTMINSTER PL  |
| TOPPS, DOVIE M                      | Residential | \$10,454 | 5747 WATERMAN BLVD   |
| MENDICINO ENTERPRISES LLC           | Residential | \$25,000 | 6126 MCPHERSON AV    |
| VAN BEURDEN, MARK & ASHLEY BRESSMER | Residential | \$2,000  | 5855 DEGIVERVILLE AV |
| GLOBAL INVESTMENT GROUP LLC         | Residential | \$28,000 | 5765 MCPHERSON AV    |
| ELOSIEBO, MECHELLE &                | Residential | \$80,000 | 5806 DEGIVERVILLE AV |
| HUGHES, BRIAN & LISA                | Residential | \$15,000 | 6215 WASHINGTON AV   |
| WEISENSEE, PATRICIA B               | Residential | \$400    | 5786 KINGSBURY PL    |