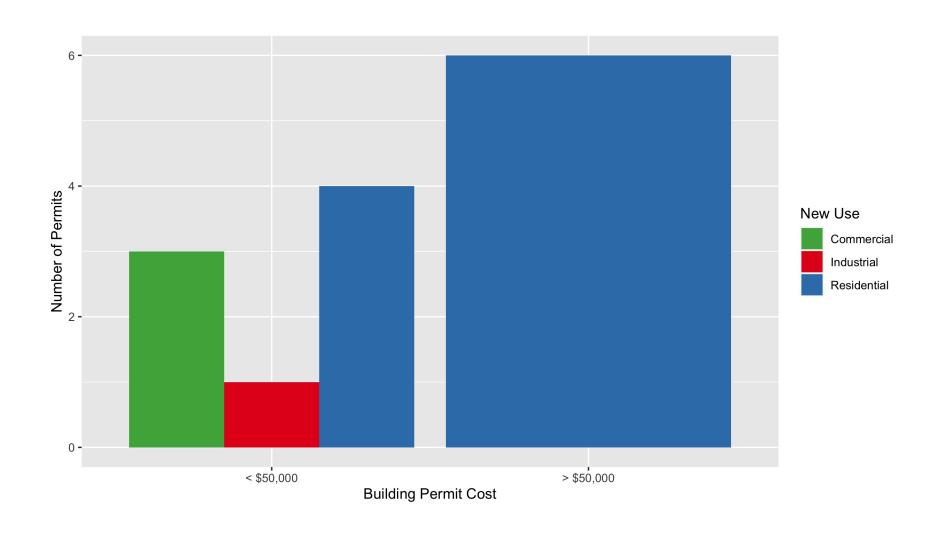

### Skinker DeBaliviere

 May 2021 Neighborhood Cost Breakdown

- Mean: \$18,202

- Median: \$14,669

Range: \$400 -\$80,000

## Skinker DeBaliviere: Summary Notes

- 13 building permits in May 2021
  - 62.50% change compared to May 2020 (8 total building permits)
  - \$18,202: Average building permit cost in May 2021
    - -40.32% change compared to May 2020 (\$30,500)
- 41 total building permits in 2021
  - -18.00% change YTD compared to this time in 2020 (50 total building permits)
  - \$31,521: YTD average building permit cost in 2021
    - 41.65% change YTD compared to this time in 2020 (\$22,253)

## **Neighborhood Summary**

May 2021

| Permit Use    | Average<br>Cost | # of<br>Permits | Total Value of Permits |
|---------------|-----------------|-----------------|------------------------|
| Commercial    | \$0             | 0               | \$0                    |
| Industrial    | \$0             | 0               | \$0                    |
| Institutional | \$0             | 0               | \$0                    |
| Residential   | \$18,202        | 13              | \$236,627              |

Last 6 Months

| Permit Use    | Average<br>Cost | # of<br>Permits | Total Value of Permits |
|---------------|-----------------|-----------------|------------------------|
| Commercial    | \$138,749       | 3               | \$416,248              |
| Industrial    | \$30,000        | 1               | \$30,000               |
| Institutional | \$0             | 0               | \$0                    |
| Residential   | \$29,682        | 45              | \$1,335,694            |

## Skinker DeBaliviere Individual Permit Breakdown

| Owner                               | New Use     | Cost     | address              |
|-------------------------------------|-------------|----------|----------------------|
| GRITZ, LIGAYA                       | Residential | \$3,000  | 6168 MCPHERSON AV    |
| THOMPSON, GREGG MICHAEL &           | Residential | \$35,000 | 6160 MCPHERSON AV    |
| ONE WORLD USA LLC                   | Residential | \$2,000  | 5912 PERSHING AV     |
| DAVIDSON, LEONTINE G                | Residential | \$15,604 | 6054 MCPHERSON AV    |
| SUMMERS, GREGINALD E & WANDA M      | Residential | \$14,669 | 6189 WESTMINSTER PL  |
| HARSLEY, RACHEL E                   | Residential | \$5,500  | 6006 WESTMINSTER PL  |
| TOPPS, DOVIE M                      | Residential | \$10,454 | 5747 WATERMAN BLVD   |
| MENDICINO ENTERPRISES LLC           | Residential | \$25,000 | 6126 MCPHERSON AV    |
| VAN BEURDEN, MARK & ASHLEY BRESSMER | Residential | \$2,000  | 5855 DEGIVERVILLE AV |
| GLOBAL INVESTMENT GROUP LLC         | Residential | \$28,000 | 5765 MCPHERSON AV    |
| ELOSIEBO, MECHELLE &                | Residential | \$80,000 | 5806 DEGIVERVILLE AV |
| HUGHES, BRIAN & LISA                | Residential | \$15,000 | 6215 WASHINGTON AV   |
| WEISENSEE, PATRICIA B               | Residential | \$400    | 5786 KINGSBURY PL    |