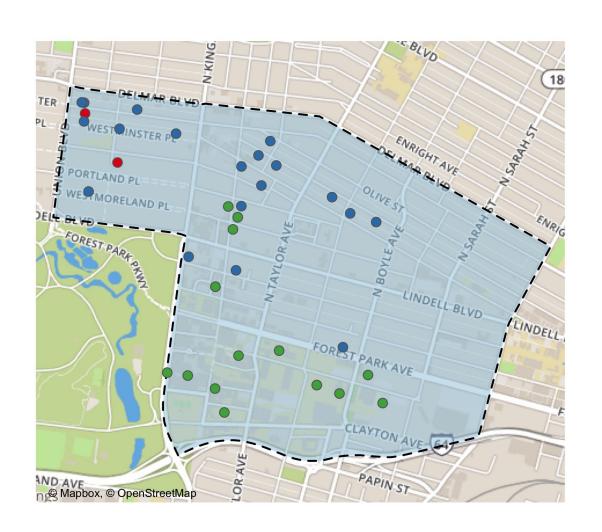

## Skinker DeBaliviere Individual Permit Breakdown

| Owner                               | New Use     | Cost     | address              |
|-------------------------------------|-------------|----------|----------------------|
| GRITZ, LIGAYA                       | Residential | \$3,000  | 6168 MCPHERSON AV    |
| THOMPSON, GREGG MICHAEL &           | Residential | \$35,000 | 6160 MCPHERSON AV    |
| ONE WORLD USA LLC                   | Residential | \$2,000  | 5912 PERSHING AV     |
| DAVIDSON, LEONTINE G                | Residential | \$15,604 | 6054 MCPHERSON AV    |
| SUMMERS, GREGINALD E & WANDA M      | Residential | \$14,669 | 6189 WESTMINSTER PL  |
| HARSLEY, RACHEL E                   | Residential | \$5,500  | 6006 WESTMINSTER PL  |
| TOPPS, DOVIE M                      | Residential | \$10,454 | 5747 WATERMAN BLVD   |
| MENDICINO ENTERPRISES LLC           | Residential | \$25,000 | 6126 MCPHERSON AV    |
| VAN BEURDEN, MARK & ASHLEY BRESSMER | Residential | \$2,000  | 5855 DEGIVERVILLE AV |
| GLOBAL INVESTMENT GROUP LLC         | Residential | \$28,000 | 5765 MCPHERSON AV    |
| ELOSIEBO, MECHELLE &                | Residential | \$80,000 | 5806 DEGIVERVILLE AV |
| HUGHES, BRIAN & LISA                | Residential | \$15,000 | 6215 WASHINGTON AV   |
| WEISENSEE, PATRICIA B               | Residential | \$400    | 5786 KINGSBURY PL    |

## DeBaliviere Place Individual Permit Breakdown

| Owner                               | New Use     | Cost      | address           |
|-------------------------------------|-------------|-----------|-------------------|
| DEL-CLARA APARTMENTS LLC            | Commercial  | \$35,000  | 5600 DELMAR BLVD  |
| MINHAAT BOTNIM LLC                  | Commercial  | \$100,000 | 5513 PERSHING AV  |
| KATIE ADASTRA & BARTHOLOMEW ADASTRA | Residential | \$275,000 | 44 WASHINGTON TER |
| BURKER, TIMOTHY ROBERT &            | Residential | \$54,919  | 1 WASHINGTON TER  |
| O'DELL, DALE A & JENNIFER TRS       | Industrial  | \$63,500  | 30 WASHINGTON TER |
| KNESE, LEONARD H & SUSANNE J        | Residential | \$46,650  | 5505 LINDELL BLVD |

## West End Individual Permit Breakdown

| Owner                                    | New Use     | Cost        | address              |
|------------------------------------------|-------------|-------------|----------------------|
| NEIGHBORHOOD PROPERTIES LLC              | Residential | \$800,000   | 5815 CATES AV        |
| BECKEMEYER, BRETT &                      | Residential | \$60,000    | 6040 WEST CABANNE PL |
| NGUYEN, DOUG                             | Residential | \$120,000   | 5842 CLEMENS AV      |
| DELMAR DEVINE MASTER LANDLORD COMMERCIAL | Residential | \$61,901    | 5535 DELMAR BLVD     |
| PAGEANT BUILDING LLC                     | Industrial  | \$15,000    | 6100 ENRIGHT AV      |
| SMITH, LARRY EDWARD JR & TONNIE J        | Residential | \$11,194    | 6011 CLEMENS AV      |
| WEBB, CARTELIA                           | Residential | \$1,700     | 5560 CHAMBERLAIN AV  |
| ALPHA TERRACE APARTMENTS LP              | Residential | \$1,280,000 | 6105 ETZEL AV        |
| PACE-DELMAR ASSOCIATES LLC               | Commercial  | \$2,500     | 621 N SKINKER BLVD   |
| PACE-DELMAR ASSOCIATES LLC               | Commercial  | \$2,800     | 6217 DELMAR BLVD     |
| FAVORED FOUNDATION FOR                   | Commercial  | \$1,700     | 1297 AMHERST PL      |
| CARADINE, LAVELL                         | Residential | \$14,000    | 5727 BARTMER AV      |
| DELOSPHERE HOLDINGS LLC                  | Residential | \$70,000    | 5673 CATES AV        |
| SADDLER, LATERRYL                        | Residential | \$40,000    | 730 HODIAMONT AV     |

# Academy Individual Permit Breakdown

| Owner               | New Use     | Cost     | address         |
|---------------------|-------------|----------|-----------------|
| HENDRICKS, STACY    | Residential | \$23,000 | 5247 CABANNE AV |
| COGSHELL, GWENDOLYN | Residential | \$39,950 | 5229 MAPLE AV   |

## Lewis Place Individual Permit Breakdown

| Owner          | New Use     | Cost     | address        |
|----------------|-------------|----------|----------------|
| TORRENCE, SENA | Residential | \$37,143 | 1329 MARCUS AV |