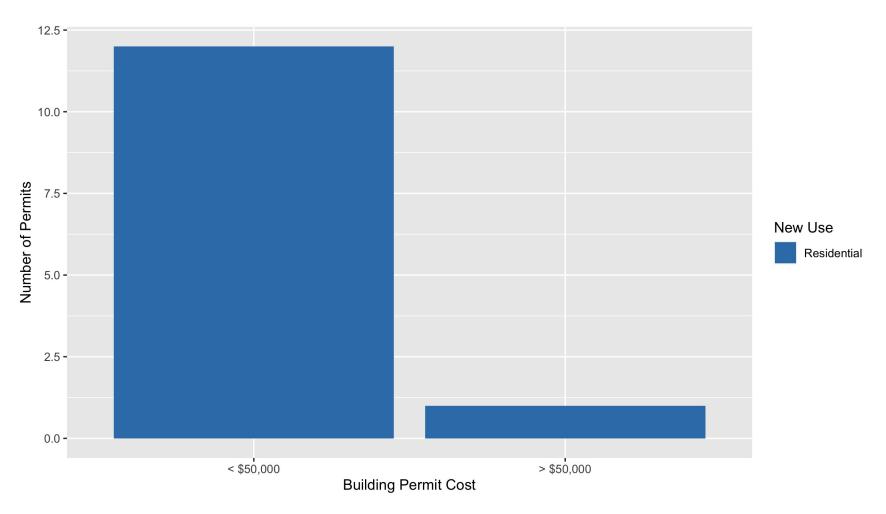

## Skinker DeBaliviere: Summary Notes

- 13 building permits in May 2021
  - 62.50% change compared to May 2020 (8 total building permits)
  - \$18,202: Average building permit cost in May 2021
    - -40.32% change compared to May 2020 (\$30,500)
- 41 total building permits in 2021
  - -18.00% change YTD compared to this time in 2020 (50 total building permits)
  - \$31,521: YTD average building permit cost in 2021
    - 41.65% change YTD compared to this time in 2020 (\$22,253)

### Skinker DeBaliviere

Building Permit Type

Residential

## Skinker DeBaliviere Individual Permit Breakdown

| Owner                               | New Use     | Cost     | address              |
|-------------------------------------|-------------|----------|----------------------|
| GRITZ, LIGAYA                       | Residential | \$3,000  | 6168 MCPHERSON AV    |
| THOMPSON, GREGG MICHAEL &           | Residential | \$35,000 | 6160 MCPHERSON AV    |
| ONE WORLD USA LLC                   | Residential | \$2,000  | 5912 PERSHING AV     |
| DAVIDSON, LEONTINE G                | Residential | \$15,604 | 6054 MCPHERSON AV    |
| SUMMERS, GREGINALD E & WANDA M      | Residential | \$14,669 | 6189 WESTMINSTER PL  |
| HARSLEY, RACHEL E                   | Residential | \$5,500  | 6006 WESTMINSTER PL  |
| TOPPS, DOVIE M                      | Residential | \$10,454 | 5747 WATERMAN BLVD   |
| MENDICINO ENTERPRISES LLC           | Residential | \$25,000 | 6126 MCPHERSON AV    |
| VAN BEURDEN, MARK & ASHLEY BRESSMER | Residential | \$2,000  | 5855 DEGIVERVILLE AV |
| GLOBAL INVESTMENT GROUP LLC         | Residential | \$28,000 | 5765 MCPHERSON AV    |
| ELOSIEBO, MECHELLE &                | Residential | \$80,000 | 5806 DEGIVERVILLE AV |
| HUGHES, BRIAN & LISA                | Residential | \$15,000 | 6215 WASHINGTON AV   |
| WEISENSEE, PATRICIA B               | Residential | \$400    | 5786 KINGSBURY PL    |