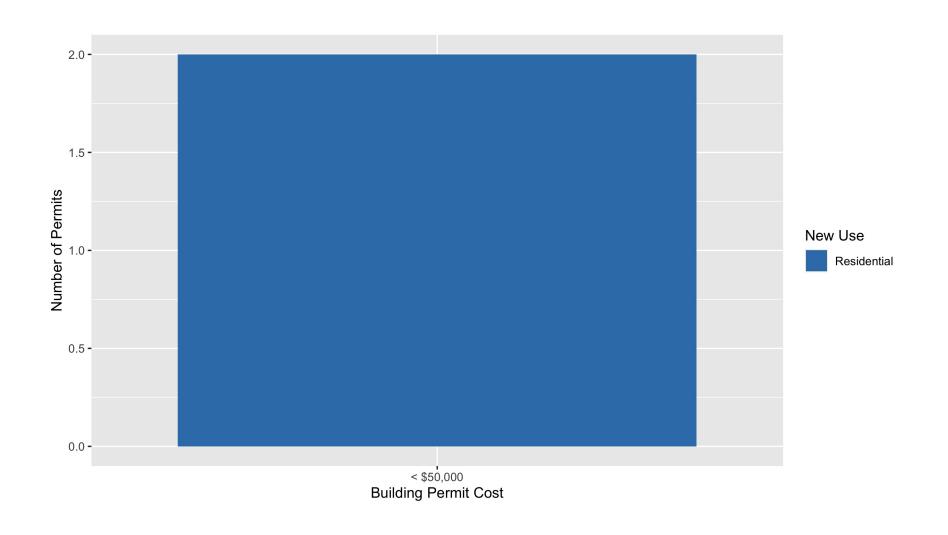

## Academy

Building Permit Type

Residential

## **Neighborhood Summary**

May 2021

| Permit Use    | Average<br>Cost | # of<br>Permits | Total<br>Value of<br>Permits |
|---------------|-----------------|-----------------|------------------------------|
| Commercial    | \$0             | 0               | \$0                          |
| Industrial    | \$0             | 0               | \$0                          |
| Institutional | \$0             | 0               | \$0                          |
| Residential   | \$31,475        | 2               | \$62,950                     |

# Academy Individual Permit Breakdown

| Owner               | New Use     | Cost     | address         |
|---------------------|-------------|----------|-----------------|
| HENDRICKS, STACY    | Residential | \$23,000 | 5247 CABANNE AV |
| COGSHELL, GWENDOLYN | Residential | \$39,950 | 5229 MAPLE AV   |