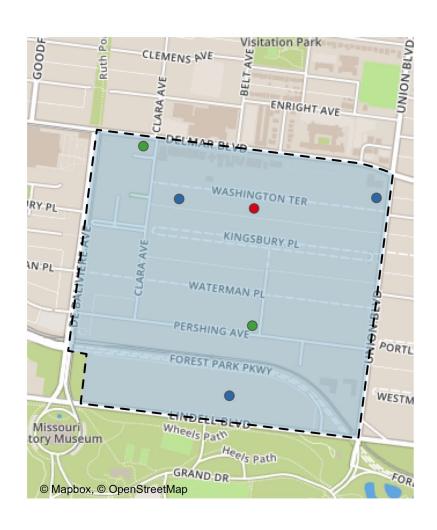

### 6 building permits in May 2021

- 100.00% change compared to May 2020 (3 total building permits)
- \$95,845: Average building permit cost in May 2021
  - -88.36% change compared to May 2020 (\$823,223)

#### 28 total building permits in 2021

- 154.55% change YTD compared to this time in 2020 (11 total building permits)
- \$75,691: YTD average building permit cost in 2021
  - -73.51% change YTD compared to this time in 2020 (\$285,703)

### DeBaliviere Place

## DeBaliviere Place Individual Permit Breakdown

| Owner                               | New Use     | Cost      | address           |
|-------------------------------------|-------------|-----------|-------------------|
| DEL-CLARA APARTMENTS LLC            | Commercial  | \$35,000  | 5600 DELMAR BLVD  |
| MINHAAT BOTNIM LLC                  | Commercial  | \$100,000 | 5513 PERSHING AV  |
| KATIE ADASTRA & BARTHOLOMEW ADASTRA | Residential | \$275,000 | 44 WASHINGTON TER |
| BURKER, TIMOTHY ROBERT &            | Residential | \$54,919  | 1 WASHINGTON TER  |
| O'DELL, DALE A & JENNIFER TRS       | Industrial  | \$63,500  | 30 WASHINGTON TER |
| KNESE, LEONARD H & SUSANNE J        | Residential | \$46,650  | 5505 LINDELL BLVD |