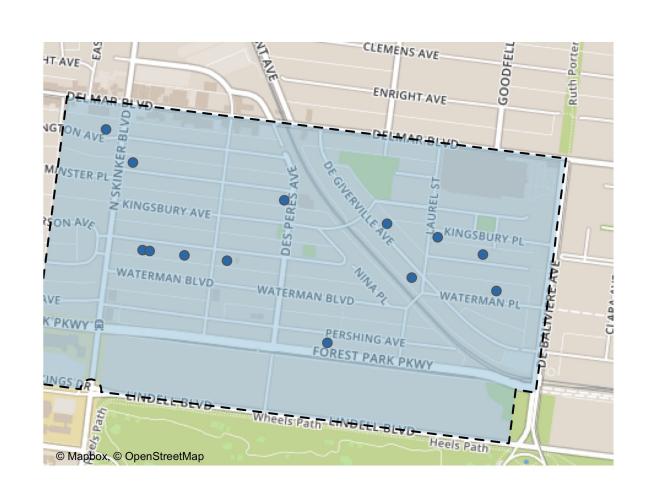

\$0                       |
| Residential   | \$1,020,097     | 53              | \$54,065,115              |

## Forest Park Southeast Permit Cost Breakdown



### Skinker DeBaliviere



 May 2021 Neighborhood Cost Breakdown

- Mean: \$18,202

- Median: \$14,669

Range: \$400 -\$80,000

## Skinker DeBaliviere: Summary Notes

- 13 building permits in May 2021
  - 62.50% change compared to May 2020 (8 total building permits)
  - \$18,202: Average building permit cost in May 2021
    - -40.32% change compared to May 2020 (\$30,500)
- 41 total building permits in 2021
  - -18.00% change YTD compared to this time in 2020 (50 total building permits)
  - \$31,521: YTD average building permit cost in 2021
    - 41.65% change YTD compared to this time in 2020 (\$22,253)

### Skinker DeBaliviere



Building Permit Type

Residential

## **Neighborhood Summary**

May 2021

| Permit Use    | Average<br>Cost | # of<br>Permits | Total Value of Permits |
|---------------|-----------------|-----------------|------------------------|
| Commercial    | \$0             | 0               | \$0                    |
| Industrial    | \$0             | 0               | \$0                    |
| Institutional | \$0             | 0               | \$0                    |
| Residential   | \$18,202        | 13              | \$236,627              |

Last 6 Months

| Permit Use    | Average<br>Cost | # of<br>Permits | Total Value of Permits |
|---------------|-----------------|-----------------|------------------------|
| Commercial    | \$138,749       | 3               | \$416,248