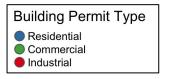

## Skinker DeBaliviere: Summary Notes

- 13 building permits in May 2021
  - 62.50% change compared to May 2020 (8 total building permits)
  - \$18,202: Average building permit cost in May 2021
    - -40.32% change compared to May 2020 (\$30,500)
- 41 total building permits in 2021
  - -18.00% change YTD compared to this time in 2020 (50 total building permits)
  - \$31,521: YTD average building permit cost in 2021
    - 41.65% change YTD compared to this time in 2020 (\$22,253)

## **Neighborhood Summary**

May 2021

| Permit Use    | Average<br>Cost | # of<br>Permits | Total Value of Permits |
|---------------|-----------------|-----------------|------------------------|
| Commercial    | \$0             | 0               | \$0                    |
| Industrial    | \$0             | 0               | \$0                    |
| Institutional | \$0             | 0               | \$0                    |
| Residential   | \$18,202        | 13              | \$236,627              |

Last 6 Months

| Permit Use    | Average<br>Cost | # of<br>Permits | Total Value of Permits |
|---------------|-----------------|-----------------|------------------------|
| Commercial    | \$138,749       | 3               | \$416,248              |
| Industrial    | \$30,000        | 1               | \$30,000               |
| Institutional | \$0             | 0               | \$0                    |
| Residential   | \$29,682        | 45              | \$1,335,694            |