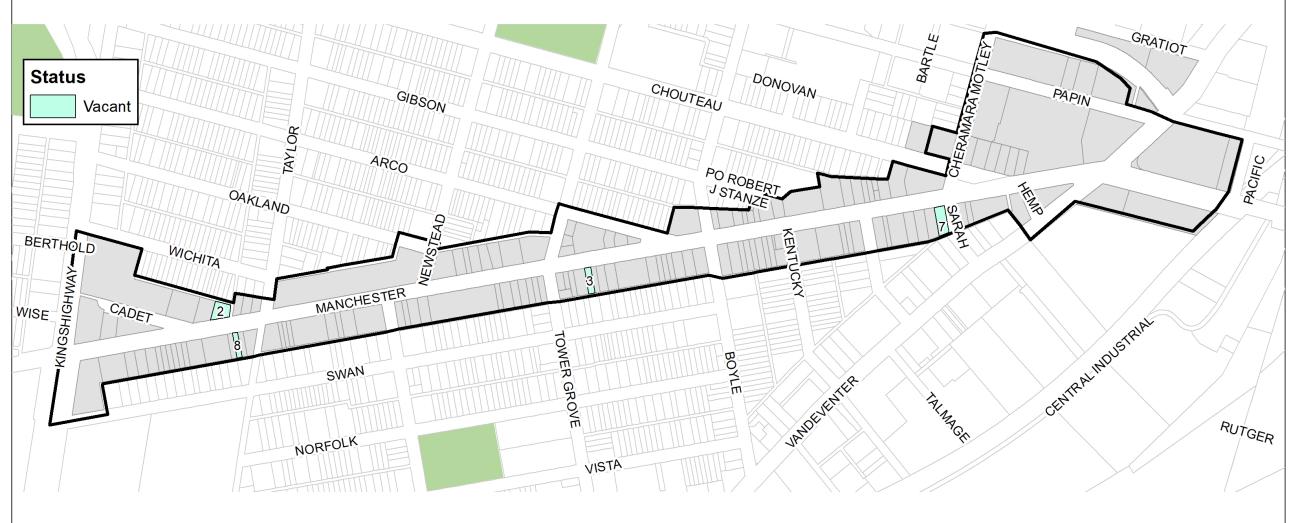

## **Commercial Corridor Updates - July 2021**

Forest Park Southeast Vacancies Manchester Avenue - The Grove CID

## <u>Index</u>

| Label | Address              | Occupant | Status |
|-------|----------------------|----------|--------|
| 2     | 4513 Manchester Ave. | Vacant   | Vacant |
| 3     | 4256 Manchester Ave. | Vacant   | Vacant |
| 7     | 4100 Manchester Ave. | Vacant   | Vacant |
| 8     | 4510 Manchester Ave. | Vacant   | Vacant |