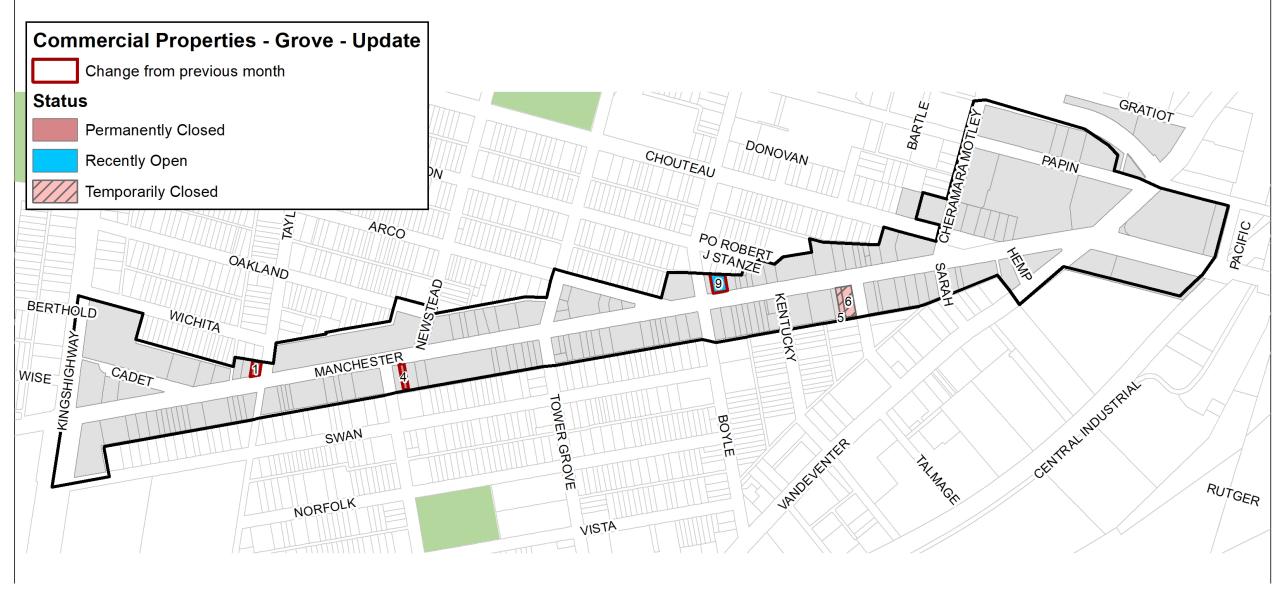

## **Commercial Corridor Updates - July 2021**

Forest Park Southeast Openings & Closings Manchester Avenue - The Grove CID

## <u>Index</u>

| Label | Address              | Occupant                         | Status             |
|-------|----------------------|----------------------------------|--------------------|
| 1     | 4501 Manchester Ave. | The URB (Urban Research Brewery) | Permanently Closed |
| 4     | 4366 Manchester Ave. | Fresh & Co Studio & Photography  | Permanently Closed |
| 9     | 4195 Manchester Ave. | Hot Java                         | Recently Open      |
| 5     | 4144 Manchester Ave. | Bootleg                          | Temporarily Closed |
| 6     | 4140 Manchester Ave. | Atomic Cowboy                    | Temporarily Closed |