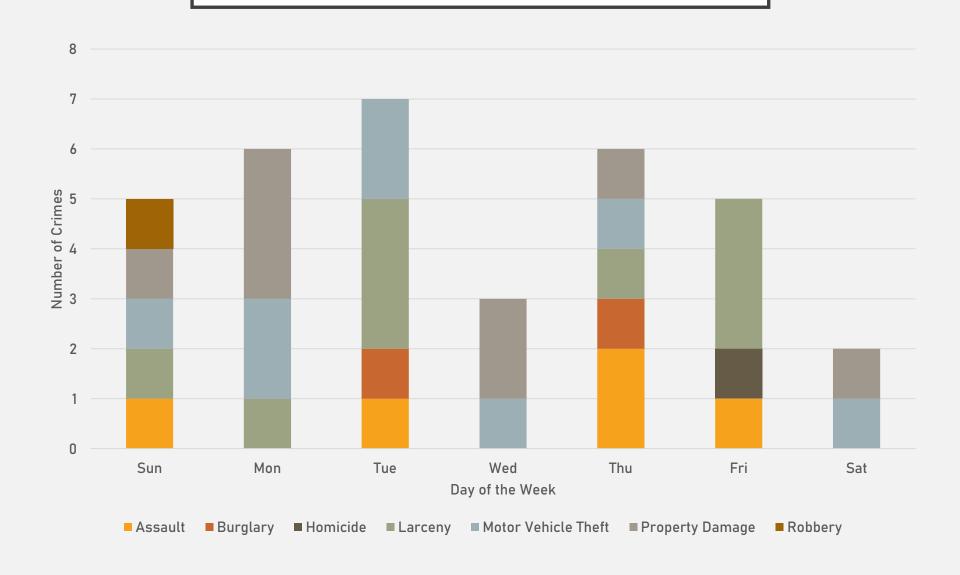

### ACADEMY CRIMES BY DAY OF THE WEEK

### ACADEMY SUMMARY TABLES

| Types of Crimes     | Number of Crimes | Day of the Week | Number of Crimes |
|---------------------|------------------|-----------------|------------------|
|                     | _                | Sunday          | 5                |
| Assault             | 5                | Monday          | 6                |
| Burglary            | 2                | Tuesday         | 7                |
|                     |                  | Wednesday       | 3                |
| Homicide            | 1                | Thursday        | 6                |
| Larceny             | 9                | Friday          | 5                |
| ·                   |                  | Saturday        | 2                |
| Motor Vehicle Theft | 8                |                 |                  |
|                     |                  | Time of Day     | Number of Crimes |
| Property Damage     | 8                | Day             | 15               |
| Robbery             | 1                | Night           | 19               |