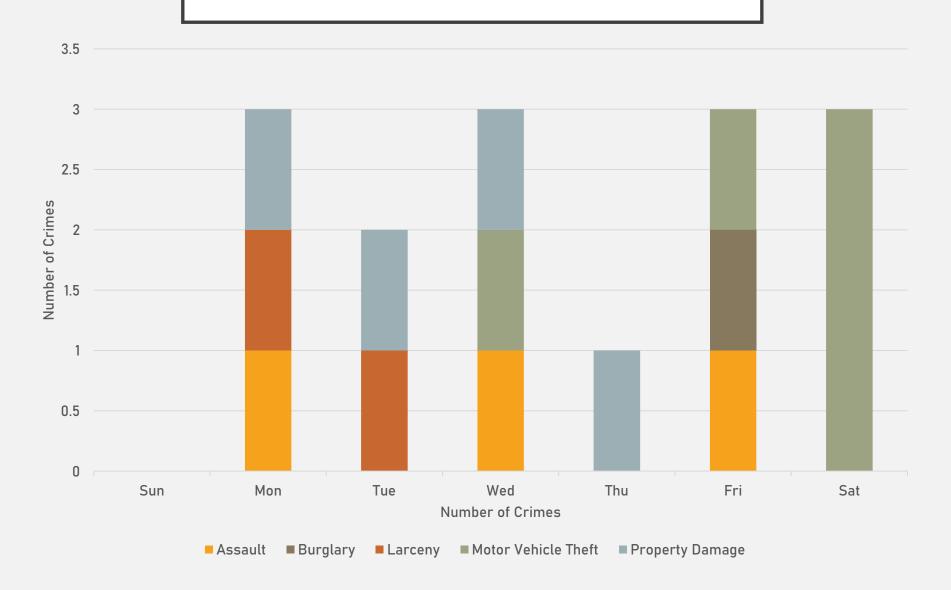

### LEWIS PLACE CRIMES BY DAY OF THE WEEK

### LEWIS PLACE SUMMARY TABLES

| Types of Crimes     | Number of Crimes | Day of the Week | Number of Crimes |  |  |  |
|---------------------|------------------|-----------------|------------------|--|--|--|
| - Types of offines  |                  | Sunday          | 0                |  |  |  |
| Assault             | 3                | Monday          | 3                |  |  |  |
|                     |                  | Tuesday         | 2                |  |  |  |
| Burglary            | 1                | Wednesday       | 3                |  |  |  |
| · ,                 |                  | Thursday        | 1                |  |  |  |
| Larceny             | 2                | Friday          | 3                |  |  |  |
|                     |                  | Saturday        | 3                |  |  |  |
| Motor Vehicle Theft | 5                | Time of Day     | Number of Crimes |  |  |  |
|                     |                  | Day             | 5                |  |  |  |
| Property Damage     | 4                | Night           | 10               |  |  |  |