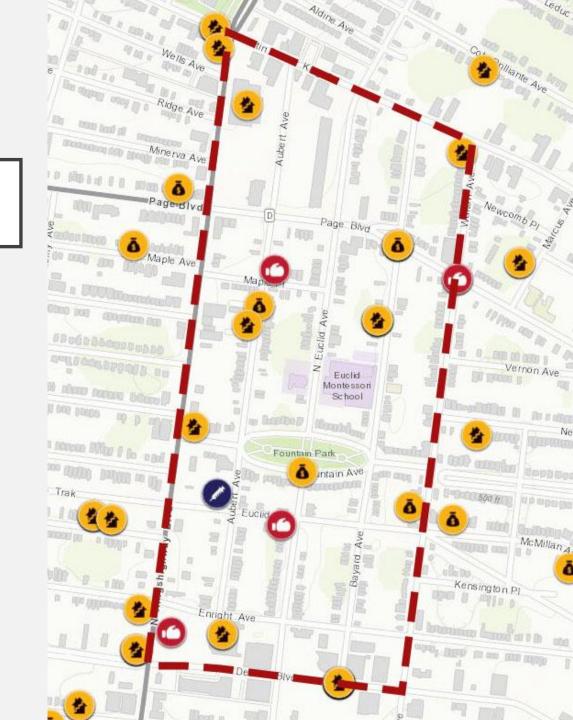

#### ACADEMY TOTAL CRIME MAP

- -- Area Boundary
- Assault
- Other Violence
- Sexual Offense
- Robbery
- Property Crime
- Theft
- Disorder
- Drugs