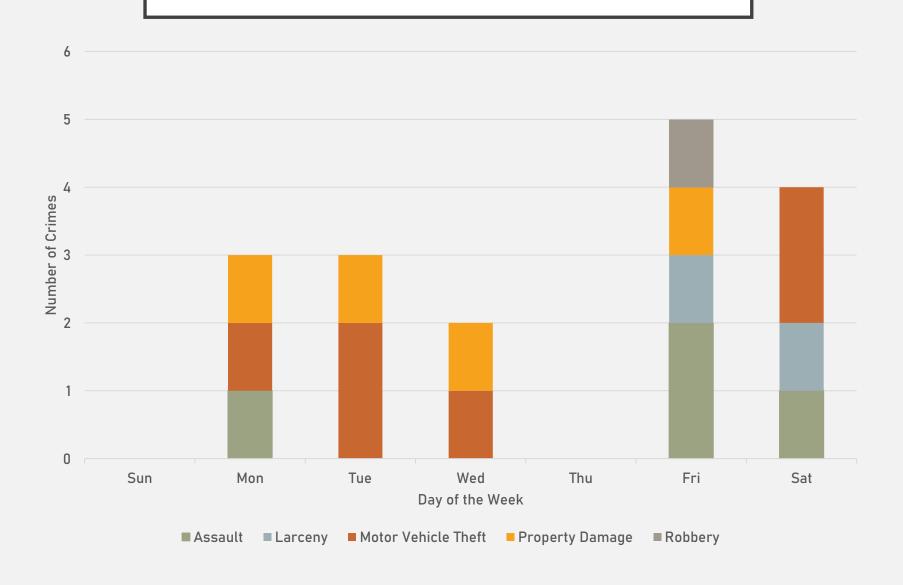

### ACADEMY CRIMES BY DAY OF THE WEEK

### ACADEMY SUMMARY TABLES

| Types of Crimes     | Number of Crimes | Day of the Week | Number of Crimes |
|---------------------|------------------|-----------------|------------------|
|                     | _                | Sunday          | 5                |
| Assault             | 5                | Monday          | 6                |
| Burglary            | 2                | Tuesday         | 7                |
|                     |                  | Wednesday       | 3                |
| Homicide            | 1                | Thursday        | 6                |
| Larceny             | 9                | Friday          | 5                |
| ·                   |                  | Saturday        | 2                |
| Motor Vehicle Theft | 8                |                 |                  |
|                     |                  | Time of Day     | Number of Crimes |
| Property Damage     | 8                | Day             | 15               |
| Robbery             | 1                | Night           | 19               |