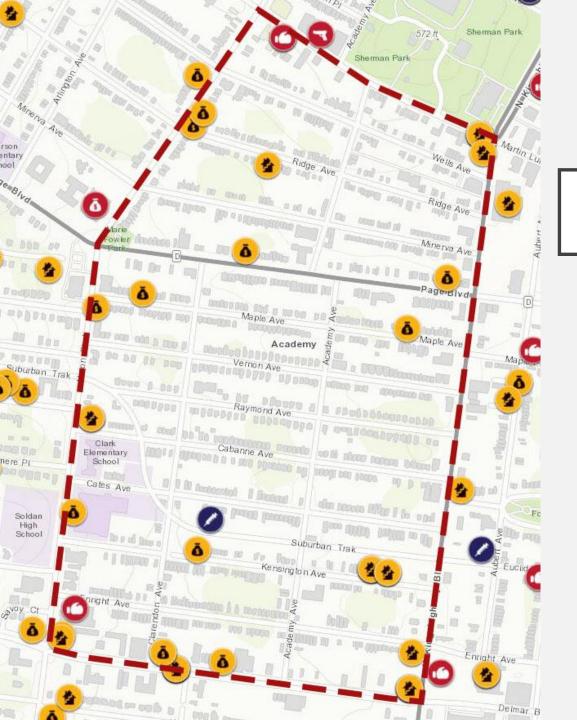

#### ACADEMY TOTAL CRIME MAP

- -- Area Boundary
- Assault
- Other Violence
- Sexual Offense
- Robbery
- Property Crime
- Theft
- Disorder
- Drugs