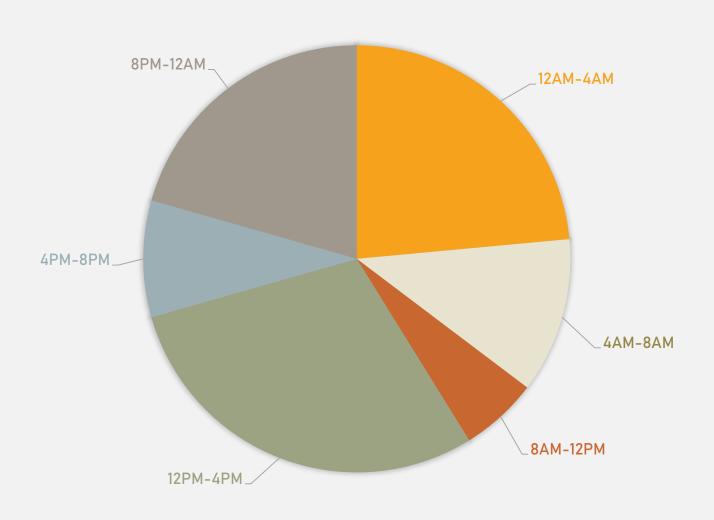

### ACADEMY CRIMES BY TIME OF DAY

### ACADEMY SUMMARY TABLES

| Types of Crimes     | Number of Crimes | Day of the Week | Number of Crimes |
|---------------------|------------------|-----------------|------------------|
|                     | _                | Sunday          | 5                |
| Assault             | 5                | Monday          | 6                |
| Burglary            | 2                | Tuesday         | 7                |
|                     |                  | Wednesday       | 3                |
| Homicide            | 1                | Thursday        | 6                |
| Larceny             | 9                | Friday          | 5                |
| ·                   |                  | Saturday        | 2                |
| Motor Vehicle Theft | 8                |                 |                  |
|                     |                  | Time of Day     | Number of Crimes |
| Property Damage     | 8                | Day             | 15               |
| Robbery             | 1                | Night           | 19               |