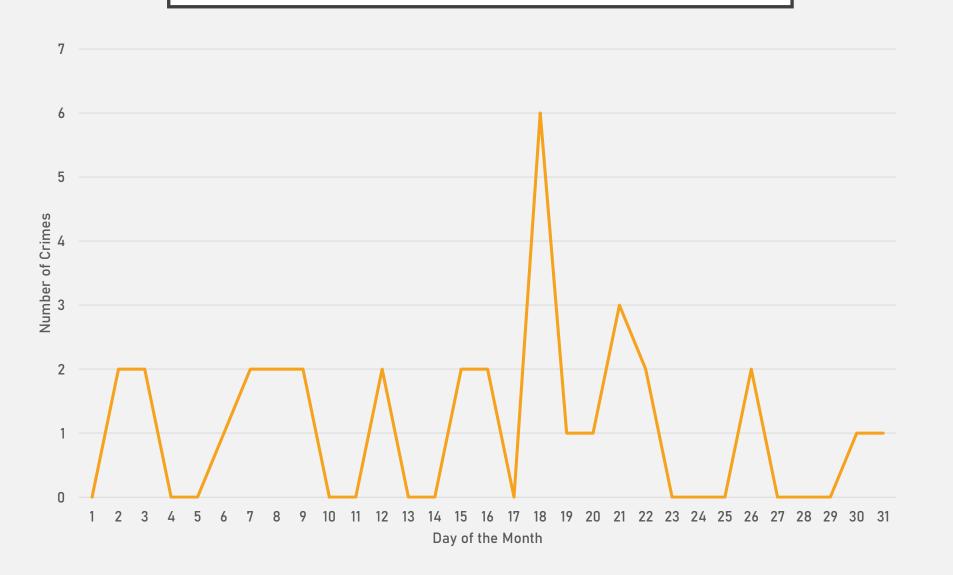

### ACADEMY CRIMES BY DAY OF THE MONTH

### ACADEMY SUMMARY TABLES

| Types of Crimes     | Number of Crimes | Day of the Week | Number of Crimes |
|---------------------|------------------|-----------------|------------------|
|                     | _                | Sunday          | 5                |
| Assault             | 5                | Monday          | 6                |
| Burglary            | 2                | Tuesday         | 7                |
|                     |                  | Wednesday       | 3                |
| Homicide            | 1                | Thursday        | 6                |
| Larceny             | 9                | Friday          | 5                |
| ·                   |                  | Saturday        | 2                |
| Motor Vehicle Theft | 8                |                 |                  |
|                     |                  | Time of Day     | Number of Crimes |
| Property Damage     | 8                | Day             | 15               |
| Robbery             | 1                | Night           | 19               |