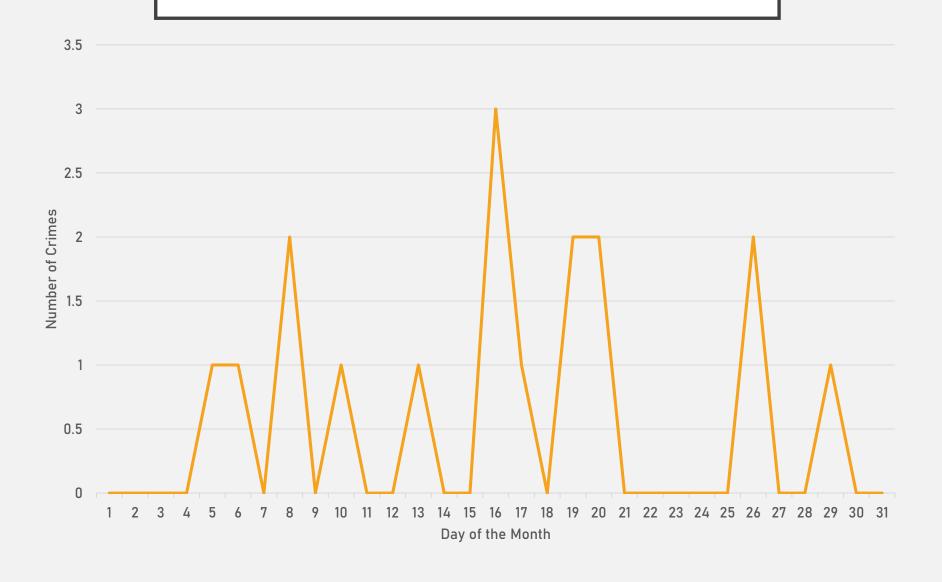

### ACADEMY CRIMES BY DAY OF THE MONTH

### ACADEMY SUMMARY TABLES

| Types of Crimes     | Number of Crimes | Day of the Week | Number of Crimes |
|---------------------|------------------|-----------------|------------------|
|                     | _                | Sunday          | 5                |
| Assault             | 5                | Monday          | 6                |
| Burglary            | 2                | Tuesday         | 7                |
|                     |                  | Wednesday       | 3                |
| Homicide            | 1                | Thursday        | 6                |
| Larceny             | 9                | Friday          | 5                |
| ·                   |                  | Saturday        | 2                |
| Motor Vehicle Theft | 8                |                 |                  |
|                     |                  | Time of Day     | Number of Crimes |
| Property Damage     | 8                | Day             | 15               |
| Robbery             | 1                | Night           | 19               |