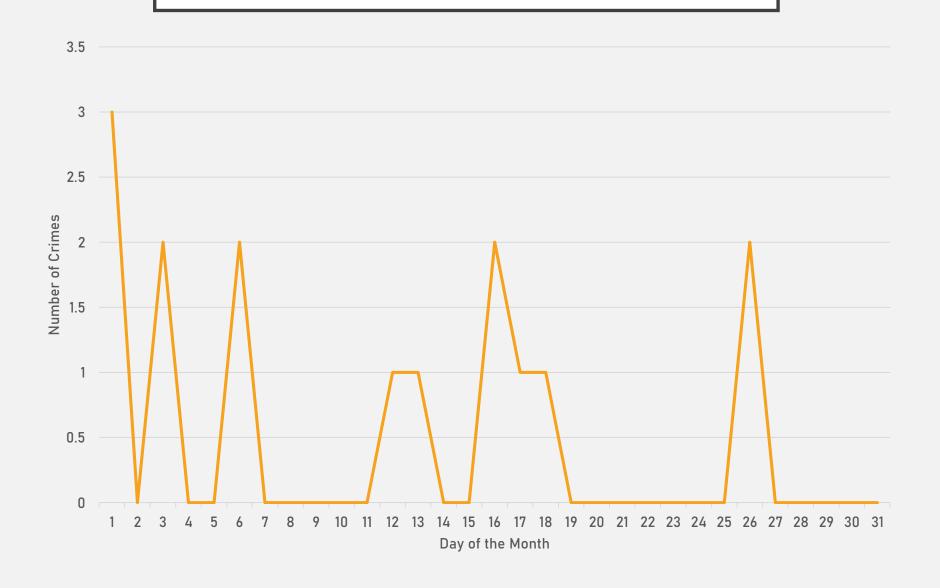

ckpocketing          | 1                |
| Theft of Motor Vehicle | 5                |
| Other Larceny          | 1                |

| Day of the Week | Number of Crimes |
|-----------------|------------------|
| Sunday          | 0                |
| Monday          | 1                |
| Tuesday         | 1                |
| Wednesday       | 1                |
| Thursday        | 0                |
| Friday          | 1                |
| Saturday        | 3                |
| Time of Day     | Number of Crimes |
| Day             | 3                |
| Night           | 4                |

#### LEWIS PLACE TOTAL CRIME MAP



- -- Area Boundary
- Assault
- Other Violence
- Sexual Offense
- Robbery
- Property Crime
- Theft
- Disorder
- Drugs

# LEWIS PLACE CRIMES BY DAY OF THE MONTH



### LEWIS PLACE CRIMES BY DAY OF THE WEEK



### LEWIS PLACE CRIMES BY TIME OF DAY



## VANDEVENTER NEIGHBORHOOD DETAIL

### VANDEVENTER SUMMARY NOTES

- 39 total crimes in August 2022
  - Down 3% compared to August 2021 (40 crimes)
  - 4 crimes against persons in August 2022
    - No change compared to August 2021
- 242 total crimes so far in 2022
  - Down 21% compared to this time in 2021 (305 crimes)
  - 37 crimes against persons so far in 2022
    - Down 24% compared to this time in 2021 (49 crimes)

#### VANDEVENTER YEAR TO YEAR COMPARISON

| 2 | 0 | 21 |  |
|---|---|----|--|
|   | u | ZΙ |  |

| Crimes              | Jan | Feb | Mar | Apr | May | Jun | Jul | Aug | Sep | Oct | Nov | Dec | Total |
|---------------------|-----|-----|-----|-----|-----|-----|-----|-----|-----|-----|---