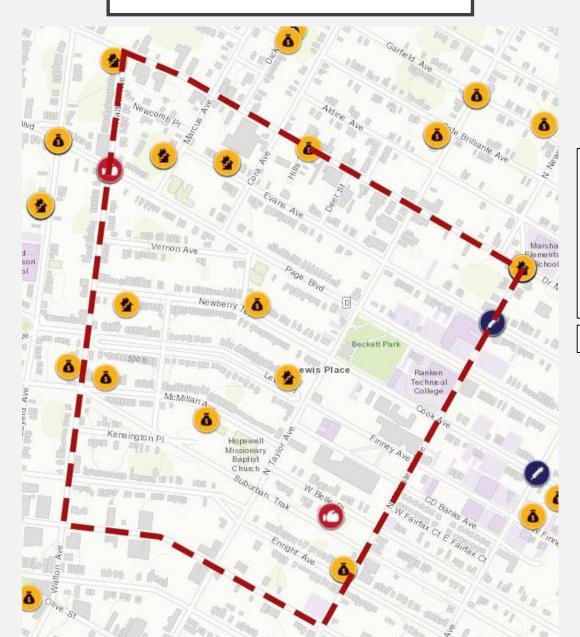

#### LEWIS PLACE TOTAL CRIME MAP

- -- Area Boundary
- Assault
- Other Violence
- Sexual Offense
- Robbery
- Property Crime
- Theft
- Disorder
- Drugs