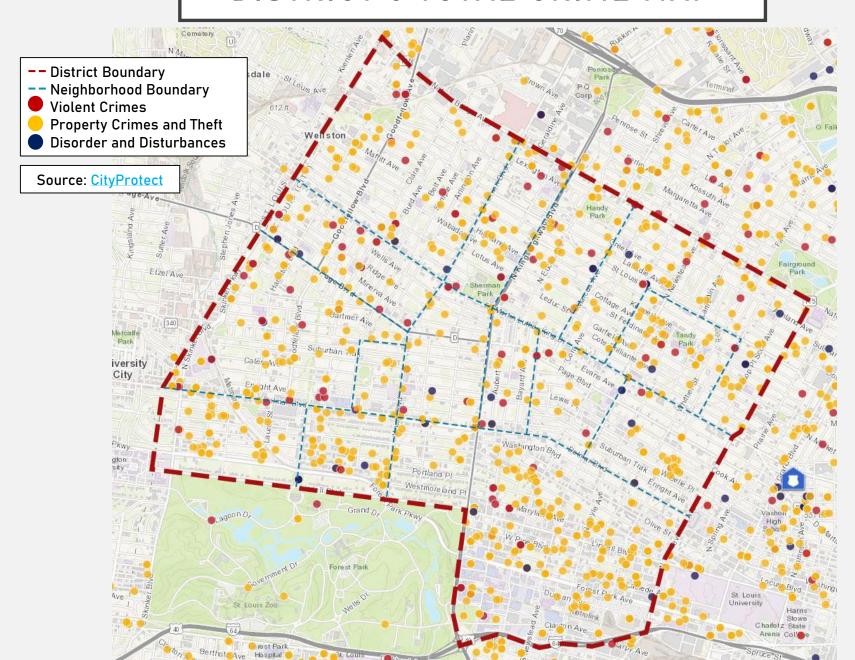

#### DISTRICT 5 TOTAL CRIME MAP

Source: **SLMPD** 

Delmar Blvd

000 0000 g 00000 00000 000 0000

Washington Pi

000000000

Enright Ave

Washington Pt

Savoy Ct

- -- Area Boundary
- Assault
- **Other Violence**
- Sexual Offense
- Robbery
- Property Crime
- Theft
- Disorder

Washington PI

Drugs

+ Enright Ave