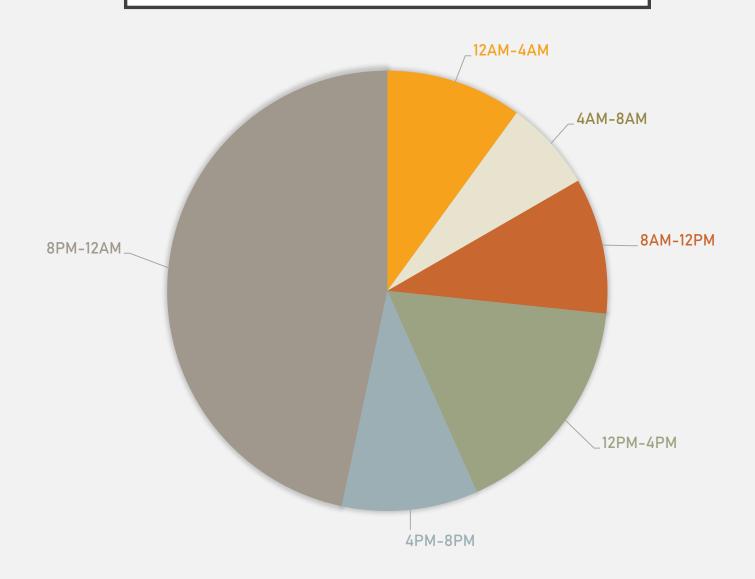

---------------|------------------|
| Theft of Motor Vehicle | 14               |
| Other Larceny          | 2                |

| Day of the Week | Number of Crimes |
|-----------------|------------------|
| Sunday          | 3                |
| Monday          | 3                |
| Tuesday         | 0                |
| Wednesday       | 0                |
| Thursday        | 4                |
| Friday          | 6                |
| Saturday        | 0                |
|                 |                  |
| Time of Day     | Number of Crimes |
| Day             | 5                |
| Night           | 11               |

### VANDEVENTER TOTAL CRIME MAP



# VANDEVENTER CRIMES BY DAY OF THE MONTH



### VANDEVENTER CRIMES BY DAY OF THE WEEK



### VANDEVENTER CRIMES BY TIME OF DAY