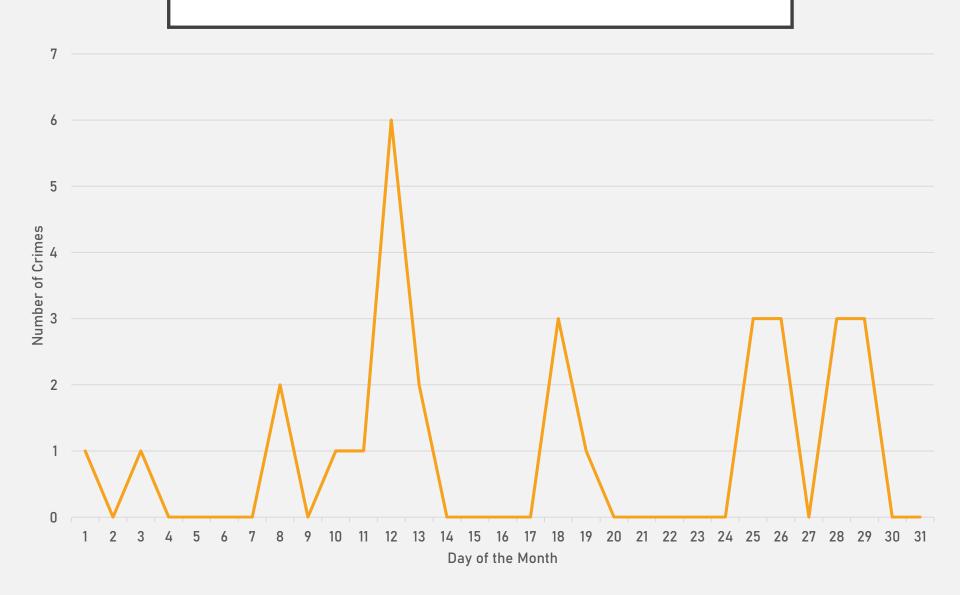

ANDEVENTER LARCENY BREAKDOWN

| Type of Larceny        | Number of Crimes |
|------------------------|------------------|
| Theft of Motor Vehicle | 14               |
| Other Larceny          | 2                |

| Day of the Week | Number of Crimes |
|-----------------|------------------|
| Sunday          | 3                |
| Monday          | 3                |
| Tuesday         | 0                |
| Wednesday       | 0                |
| Thursday        | 4                |
| Friday          | 6                |
| Saturday        | 0                |
|                 |                  |
| Time of Day     | Number of Crimes |
| Day             | 5                |
| Night           | 11               |

### VANDEVENTER TOTAL CRIME MAP



# VANDEVENTER CRIMES BY DAY OF THE MONTH



### VANDEVENTER CRIMES BY DAY OF THE WEEK



### VANDEVENTER CRIMES BY TIME OF DAY