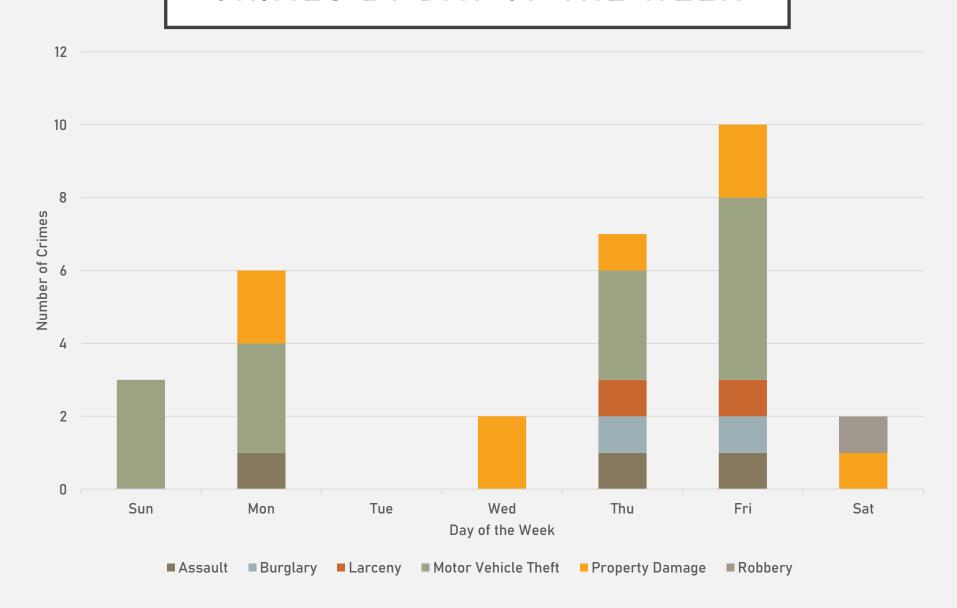

### VANDEVENTER CRIMES BY DAY OF THE WEEK

### VANDEVENTER SUMMARY TABLES

| Types of Crimes     | Number of Crimes | Day of the Week | Number of Crimes |
|---------------------|------------------|-----------------|------------------|
|                     | _                | Sunday          | 3                |
| Assault             | 3                | Monday          | 6                |
| Burglary            | 2                | Tuesday         | 0                |
|                     |                  | Wednesday       | 2                |
| Larceny             | 2                | Thursday        | 7                |
|                     |                  | Friday          | 10               |
| Motor Vehicle Theft | 14               | Saturday        | 2                |
| Property Damage     | 8                | Time of Day     | Number of Crimes |
|                     |                  | Day             | 11               |
| Robbery             | 1                | Night           | 19               |