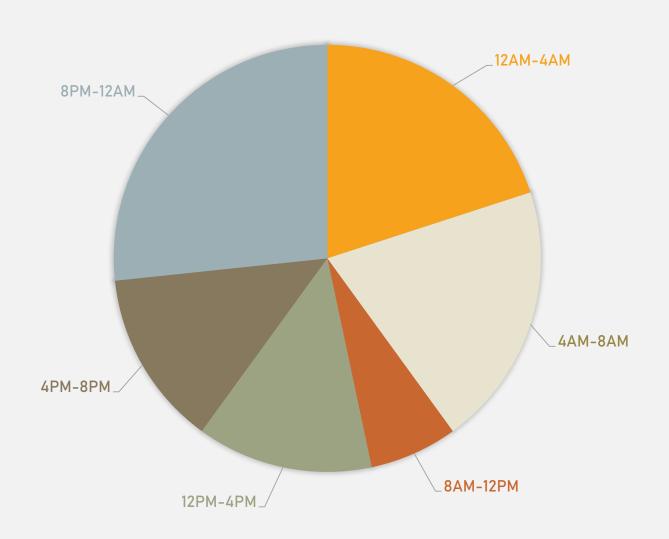

|
| Other Larceny          | 1                |

| Day of the Week | Number of Crimes |
|-----------------|------------------|
| Sunday          | 0                |
| Monday          | 1                |
| Tuesday         | 1                |
| Wednesday       | 1                |
| Thursday        | 0                |
| Friday          | 1                |
| Saturday        | 3                |
| Time of Day     | Number of Crimes |
| Day             | 3                |
| Night           | 4                |

#### LEWIS PLACE TOTAL CRIME MAP



- -- Area Boundary
- Assault
- Other Violence
- Sexual Offense
- Robbery
- Property Crime
- Theft
- Disorder
- Drugs

# LEWIS PLACE CRIMES BY DAY OF THE MONTH



### LEWIS PLACE CRIMES BY DAY OF THE WEEK



### LEWIS PLACE CRIMES BY TIME OF DAY



## VANDEVENTER NEIGHBORHOOD DETAIL

### VANDEVENTER SUMMARY NOTES

- 39 total crimes in August 2022
  - Down 3% compared to August 2021 (40 crimes)
  - 4 crimes against persons in August 2022
    - No change compared to August 2021
- 242 total crimes so far in 2022
  - Down 21% compared to this time in 2021 (305 crimes)
  - 37 crimes against persons so far in 2022
    - Down 24% compared to this time in 2021 (49 crimes)

#### VANDEVENTER YEAR TO YEAR COMPARISON

| 2 | 0 | 21 |  |
|---|---|----|--|
|   | u | ZΙ |  |

| Crimes              | Jan | Feb | Mar | Apr | May | Jun | Jul | Aug | Sep | Oct | Nov | Dec | Total |
|---------------------|-----|-----|-----|-----|-----|-----|-----|-----|-----|-----|-----|-----|-------|
| Aggravated Assault  | 6   | 3   | 2   | 2   | 6   | 4   | 4   | 4