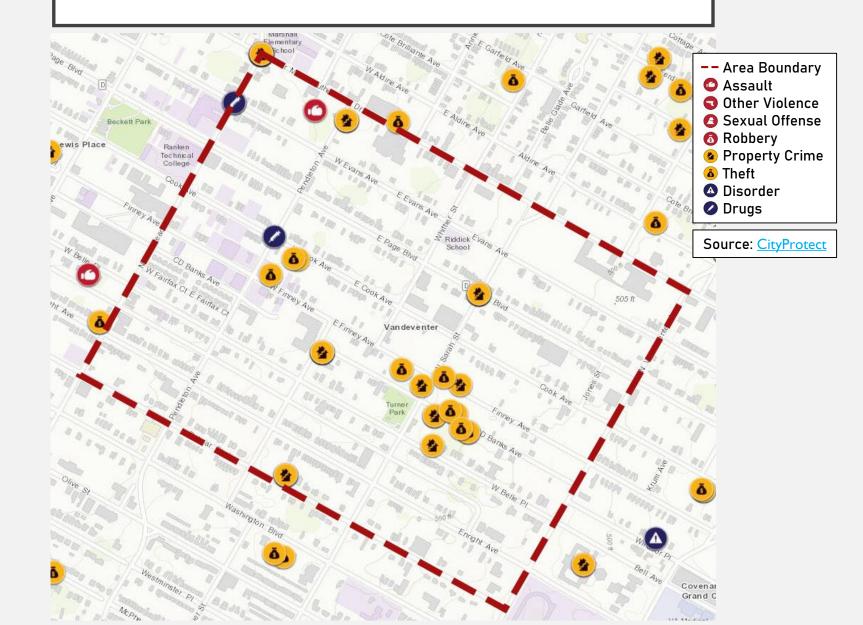

Night           | 19               |

### VANDEVENTER LARCENY BREAKDOWN

| Type of Larceny        | Number of Crimes |
|------------------------|------------------|
| Theft of Motor Vehicle | 14               |
| Other Larceny          | 2                |

| Day of the Week | Number of Crimes |
|-----------------|------------------|
| Sunday          | 3                |
| Monday          | 3                |
| Tuesday         | 0                |
| Wednesday       | 0                |
| Thursday        | 4                |
| Friday          | 6                |
| Saturday        | 0                |
|                 |                  |
| Time of Day     | Number of Crimes |
| Day             | 5                |
| Night           | 11               |

### VANDEVENTER TOTAL CRIME MAP



# VANDEVENTER CRIMES BY DAY OF THE MONTH



### VANDEVENTER CRIMES BY DAY OF THE WEEK



### VANDEVENTER CRIMES BY TIME OF DAY