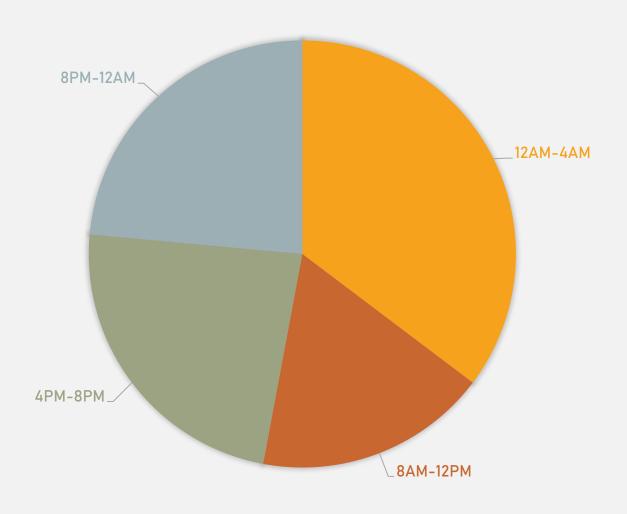

### ACADEMY CRIMES BY TIME OF DAY

### ACADEMY SUMMARY TABLES

| Types of Crimes     | Number of Crimes | Day of the Week | Number of Crimes |
|---------------------|------------------|-----------------|------------------|
|                     | _                | Sunday          | 5                |
| Assault             | 5                | Monday          | 6                |
| Burglary            | 2                | Tuesday         | 7                |
|                     |                  | Wednesday       | 3                |
| Homicide            | 1                | Thursday        | 6                |
| Larceny             | 9                | Friday          | 5                |
| ·                   |                  | Saturday        | 2                |
| Motor Vehicle Theft | 8                |                 |                  |
|                     |                  | Time of Day     | Number of Crimes |
| Property Damage     | 8                | Day             | 15               |
| Robbery             | 1                | Night           | 19               |