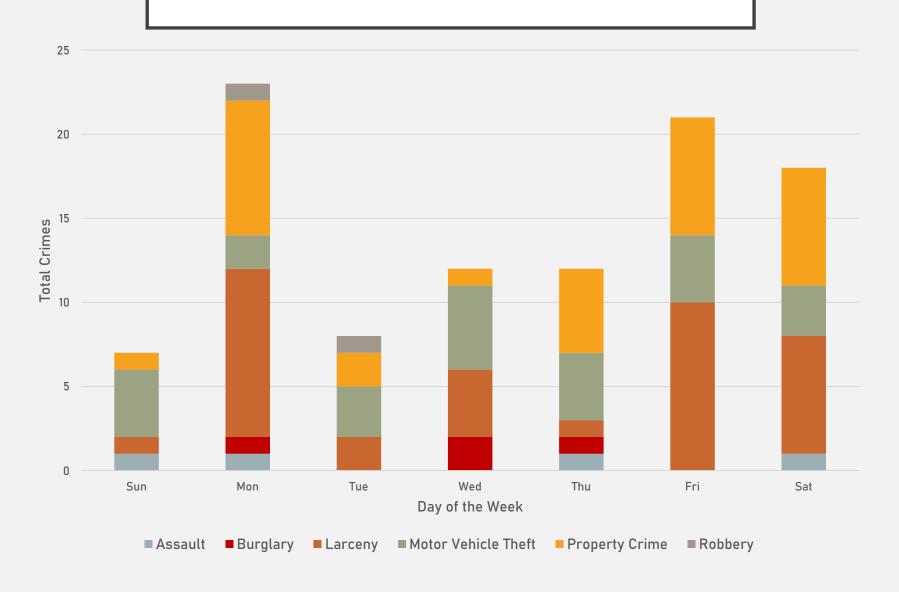

### FOREST PARK SOUTHEAST SUMMARY TABLES

| Types of Crimes     | Number of Crimes | Day of the Week | Number of Crimes |
|---------------------|------------------|-----------------|------------------|
|                     |                  | Sunday          | 7                |
| Assault             | 4                | Monday          | 23               |
| D I.                | ,                | Tuesday         | 8                |
| Burgalry            | 4                | Wednesday       | 12               |
| Larceny             | 35               | Thursday        | 12               |
|                     |                  | Friday          | 21               |
| Motor Vehicle Theft | 23               | Saturday        | 18               |
| Property Crimes     | 31               | Time of Day     | Number of Crimes |
|                     |                  | Day             | 53               |
| Robbery             | 2                | Night           | 48               |

### FOREST PARK SOUTHEAST CRIMES BY DAY OF THE WEEK