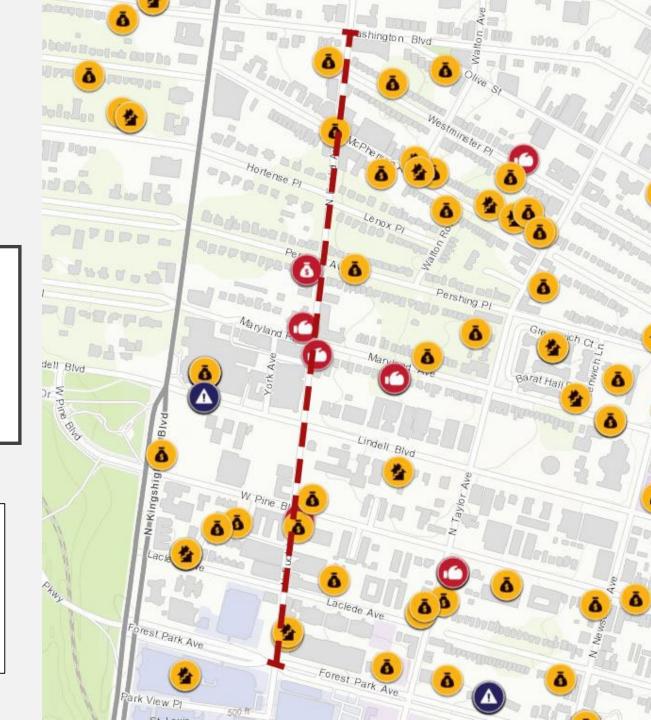

#### EUCLID CORRIDOR TOTAL CRIME MAP

- -- Euclid Avenue
- Assault
- **Other Violence**
- Sexual Offense
- Robbery
- Property Crime
- Theft
- Disorder
- Drugs