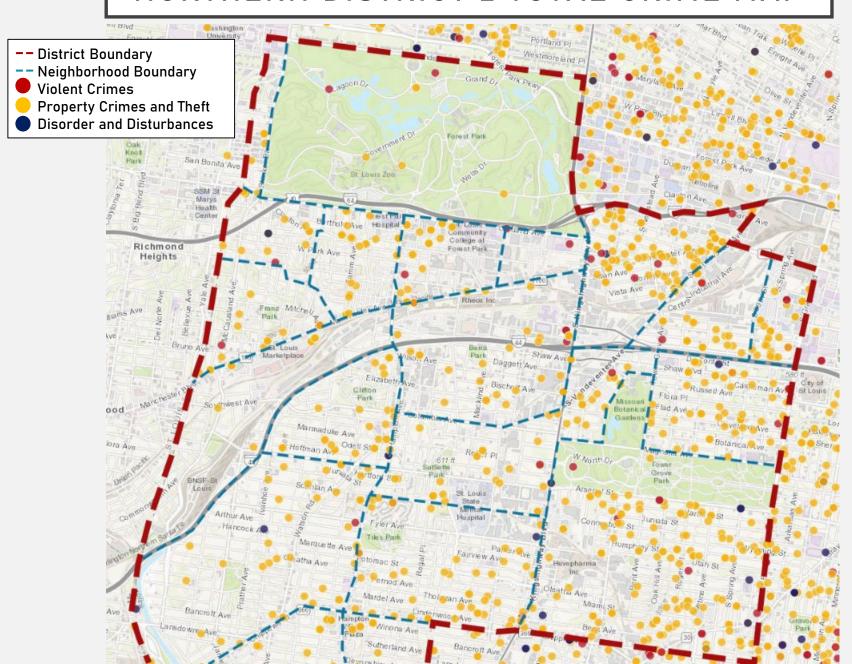

5 TOTAL CRIME MAP



#### **DISTRICT 5 SUMMARY NOTES**

There are 15 neighborhoods in • District 5.

- Academy
- Central West End
- DeBaliviere Place
- Fountain Park
- Hamilton Heights
- Kingsway East
- Kingsway West
- Lewis Place
- Skinker-DeBaliviere
- The Greater Ville
- The Ville
- Vandeventer
- Visitation Park
- Wells-Goodfellow
- West End

- The minimum number of crimes in one neighborhood was <u>11</u> in Visitation Park
- The maximum number of crimes in one neighborhood was 260 in the Central West End
- The mean number of crimes was 65.5
- The minimum rate of crimes per 100,000 in one neighborhood was 636.9 in Academy
- The maximum rate of crimes per 100,000 in one neighborhood was 3854.2 in the Ville
- The mean rate of crimes was 1902.4

#### NORTHERN DISTRICT 2 TOTAL CRIME MAP



#### DISTRICT 2 SUMMARY NOTES

There are 19 neighborhoods and 3 major parks in District 2. The Southampton neighborhood is split between District 2 and District 1.

- Botanical Heights
- Cheltenham
- Clayton-Tamm
- Clifton Heights
- Ellendale
- Forest Park
- Forest Park Southeast
- Franz Park
- Hi-Pointe
- Kings Oak
- Lindenwood Park
- Missouri Botanical Garden
- Northampton
- Shaw
- Southwest Garden
- St. Louis Hills
- The Hill
- Tiffany
- Tower Grove Park
- Tower Grove South
- Wydown-Skinker

- The minimum number of crimes in one neighborhood was 3 in Kings Oak
- The maximum number of crimes in one neighborhood was 166 in Tower Grove South
- The mean number of crimes was 42.1
- The minimum rate of crimes per 100,000 in one neighborhood was 575.3 in Lindenwood Park
- The maximum rate of