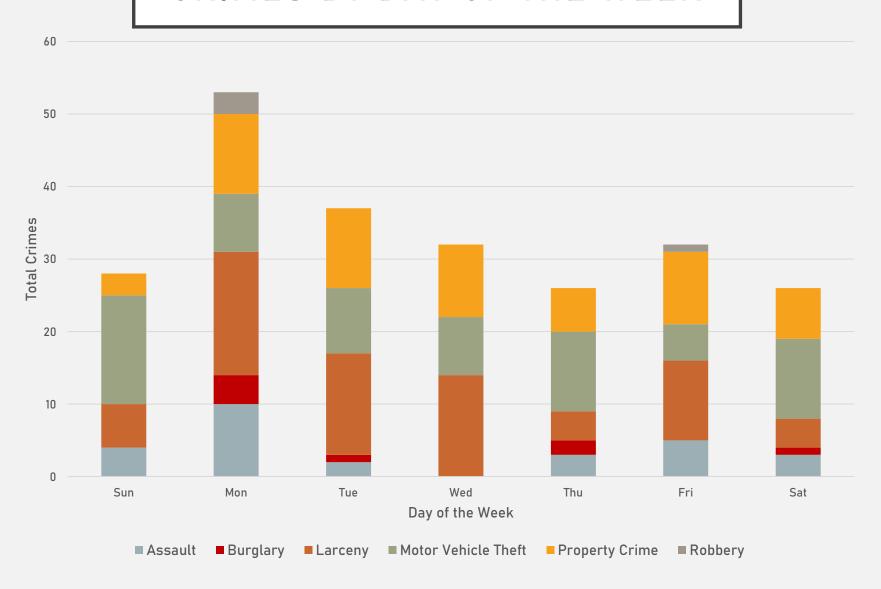

22               |
| Theft from Motor Vehicle | 36               | Thursday        | 15               |
| Theft of Vehicle Parts   | 3                | Friday          | 16               |
|                          |                  | Saturday        | 15               |
| Theft from Building      | 8                | Total           | 137              |
| Weapons Theft            | 3                | Time of Day     | Number of Crimes |
| Other Larceny            | 19               | Day             | 64               |
|                          |                  | Night           | 73               |
| Total                    | 137              | Total           | 137              |

### CENTRAL WEST END CRIMES BY DAY OF THE MONTH



### CENTRAL WEST END CRIMES BY DAY OF THE WEEK



# CENTRAL WEST END CRIMES BY TIME OF DAY