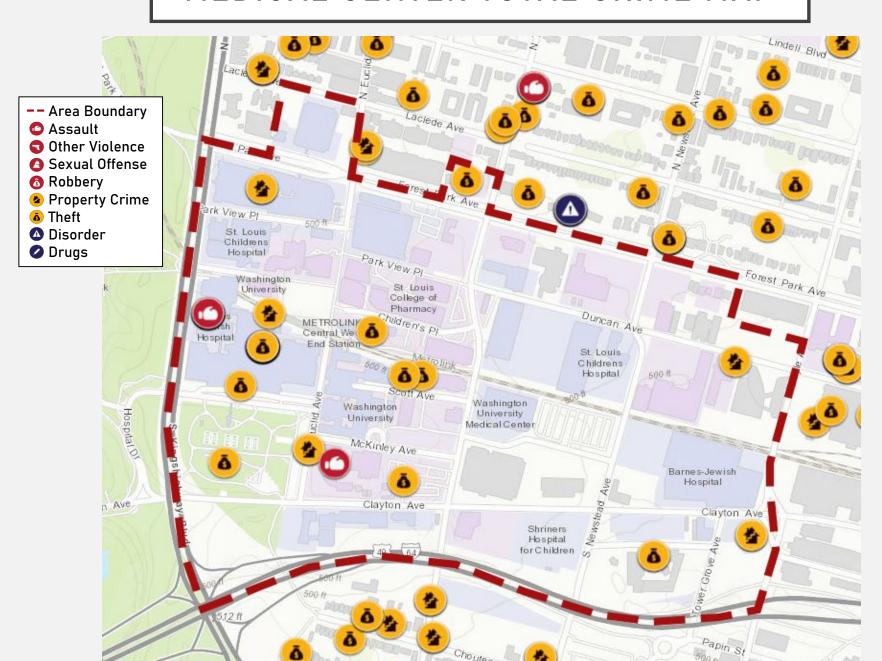

December            | 0                | Tuesday         | 37               |
| Burglary            | 8                | Wednesday       | 32               |
| Larceny             | 70               | Thursday        | 26               |
|                     |                  | Friday          | 32               |
| Motor Vehicle Theft | 67               | Saturday        | 26               |
| December 0 in a     | F0               | Time of Day     | Number of Crimes |
| Property Crimes     | 58               | Day             | 110              |
| Robbery             | 4                | Night           | 124              |
| read of y           | <del>-</del>     | Night           | 124              |

#### CENTRAL WEST END TOTAL CRIME MAP





#### MEDICAL CENTER TOTAL CRIME MAP



#### EUCLID CORRIDOR TOTAL CRIME MAP

- -- Euclid Avenue
- Assault
- **Other Violence**
- Sexual Offense
- Robbery
- Property Crime
- Theft
- Disorder
- Drugs



#### DISTRICT 5 TOTAL CRIME MAP



#### **DISTRICT 5 SUMMARY NOTES**

There are 15 neighborhoods in • District 5.

- Academy
- Central West End
- DeBaliviere Place
- Fountain Park
- Hamilton Heights
- Kingsway East
- Kingsway West
- Lewis Place
- Skinker-DeBaliviere
- The Greater Ville
- The Ville
- Vandeventer
- Visitation Park
- Wells-Goodfellow
- West End

- The minimum number of crimes in one neighborhood was <u>11</u> in Visitation Park
- The maximum number of crimes in one neighborhood was 260 in the Central West End
- The mean number of crimes was 65.5
- The minimum rate of crimes per 100,000 in one neighborhood was 636.9