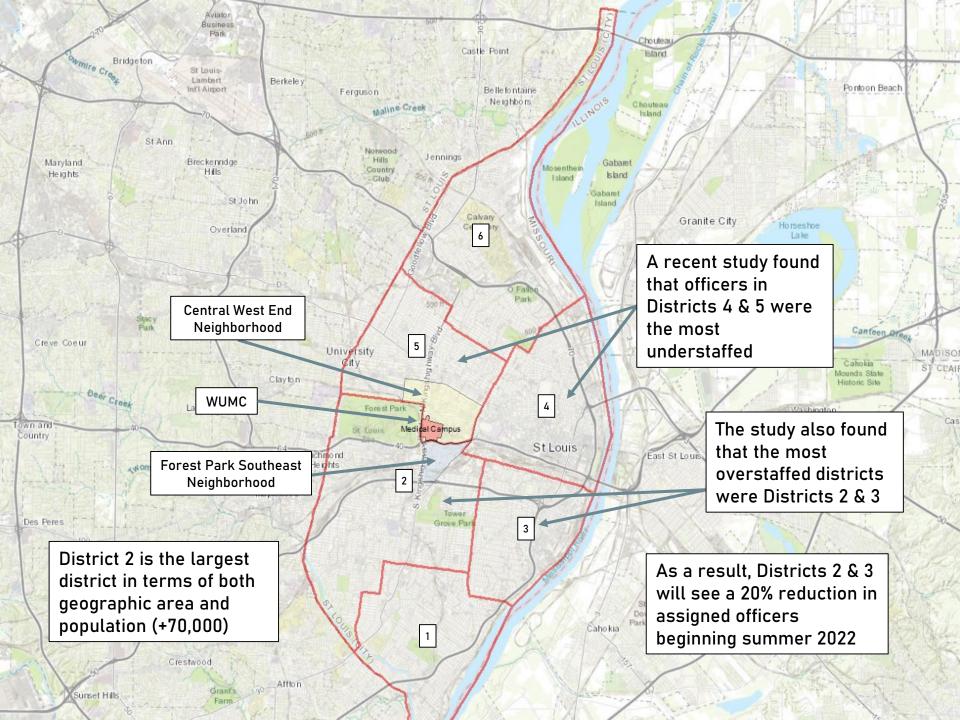

#### DISTRICT 2 SUMMARY NOTES

There are 19 neighborhoods and 3 major parks in District 2. The Southampton neighborhood is split between District 2 and District 1.

- Botanical Heights
- Cheltenham
- Clayton-Tamm
- Clifton Heights
- Ellendale
- Forest Park
- Forest Park Southeast
- Franz Park
- Hi-Pointe
- Kings Oak
- Lindenwood Park
- Missouri Botanical Garden
- Northampton
- Shaw
- Southwest Garden
- St. Louis Hills
- The Hill
- Tiffany
- Tower Grove Park
- Tower Grove South
- Wydown-Skinker

- The minimum number of crimes in one neighborhood was 3 in Kings Oak
- The maximum number of crimes in one neighborhood was 166 in Tower Grove South
- The mean number of crimes was 42.1
- The minimum rate of crimes per 100,000 in one neighborhood was 575.3 in Lindenwood Park
- The maximum rate of crimes per 100,000 in one neighborhood was 4699.5 in Tiffany
- The mean rate of crimes was 1527.6