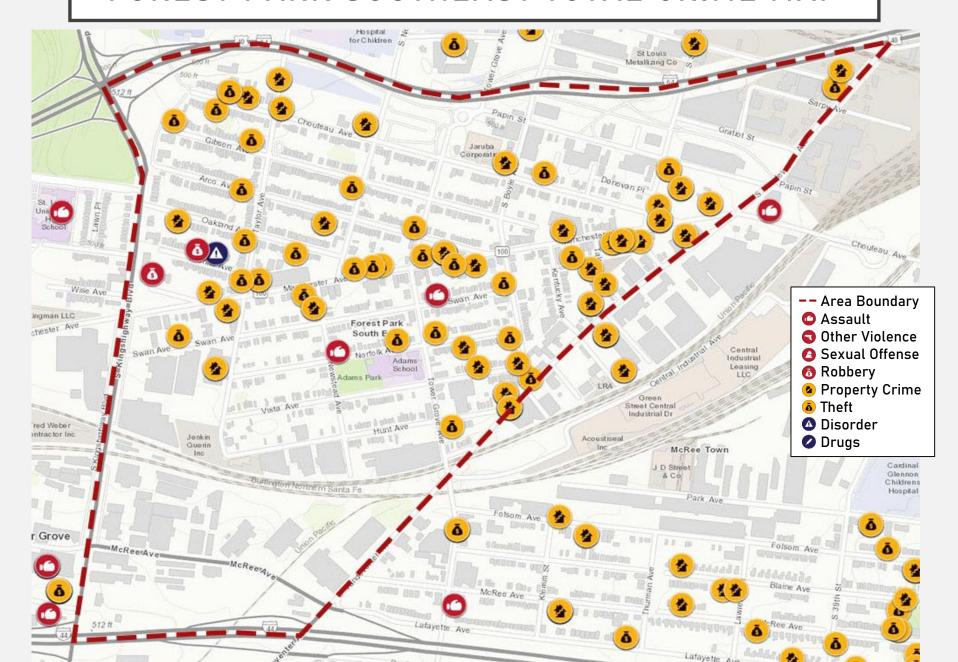

nday          | 7                |
| Assault             | 4                | Monday          | 23               |
| D I.                | ,                | Tuesday         | 8                |
| Burgalry            | 4                | Wednesday       | 12               |
| Larceny             | 35               | Thursday        | 12               |
|                     |                  | Friday          | 21               |
| Motor Vehicle Theft | 23               | Saturday        | 18               |
| Property Crimes     | 31               | Time of Day     | Number of Crimes |
|                     |                  | Day             | 53               |
| Robbery             | 2                | Night           | 48               |

#### FOREST PARK SOUTHEAST TOTAL CRIME MAP



### BOTANICAL HEIGHTS SUMMARY NOTES

- 25 total crimes in August 2022
  - Up 47% compared to August 2021 (17 crimes)
  - 2 crimes against persons in August 2022
    - Up 100% compared to August 2021 (1 crime)
- 213 total crimes so far in 2022
  - Up 79% compared to this time in 2021 (119 crimes)
  - 17 crimes against persons so far in 2022
    - Up 143% compared to this time in 2021 (7 crimes)

### BOTANICAL HEIGHTS YEAR TO YEAR COMPARISON

| Part 1 Crimes       | Jan | Feb | Mar | Apr | May | Jun | Jul | Aug | Sep | Oct | Nov | Dec | Total |
|---------------------|-----|-----|-----|-----|-----|-----|-----|-----|-----|-----|-----|-----|-------|
| Aggravated Assault  | 0   | 1   | 0   | 0   | 0   | 1   | 1   | 1   | 0   | 4   | 0   | 0   | 8     |
| Arson               | 0   | 0   | 0   |