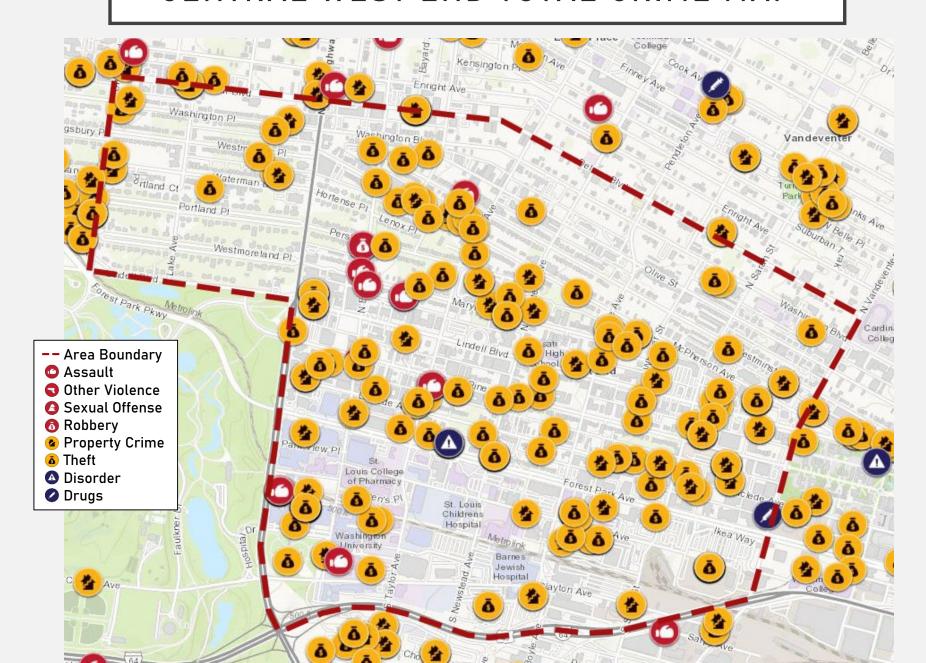

| Monday          | 53               |
| December            | 0                | Tuesday         | 37               |
| Burglary            | 8                | Wednesday       | 32               |
| Larceny             | 70               | Thursday        | 26               |
|                     |                  | Friday          | 32               |
| Motor Vehicle Theft | 67               | Saturday        | 26               |
| December 0 in a     | F0               | Time of Day     | Number of Crimes |
| Property Crimes     | 58               | Day             | 110              |
| Robbery             | 4                | Night           | 124              |
| read of y           | <del>-</del>     | Night           | 124              |

#### CENTRAL WEST END TOTAL CRIME MAP





#### MEDICAL CENTER TOTAL CRIME MAP



#### EUCLID CORRIDOR TOTAL CRIME MAP

- -- Euclid Avenue
- Assault
- **Other Violence**
- Sexual Offense
- Robbery
- Property Crime
- Theft
- Disorder
- Drugs



#### DISTRICT 5 TOTAL CRIME MAP



#### **DISTRICT 5 SUMMARY NOTES**

There are 15 neighborhoods in • District 5.

- Academy
- Central West End
- DeBaliviere Place
- Fountain Park
- Hamilton Heights
- Kingsway East
- Kingsway West
- Lewis Place
- Skinker-DeBaliviere
- The Greater Ville
- The Ville
- Vandeventer
- Visitation Park
- Wells-Goodfellow
- West End

- The minimum number of crimes in one neighborhood was <u>11</u> in Visitation Park
- The maximum number of crimes in one neighborhood was 260 in the Central West End
- The mean number of crimes was 65.5
- The minimum rate of crimes