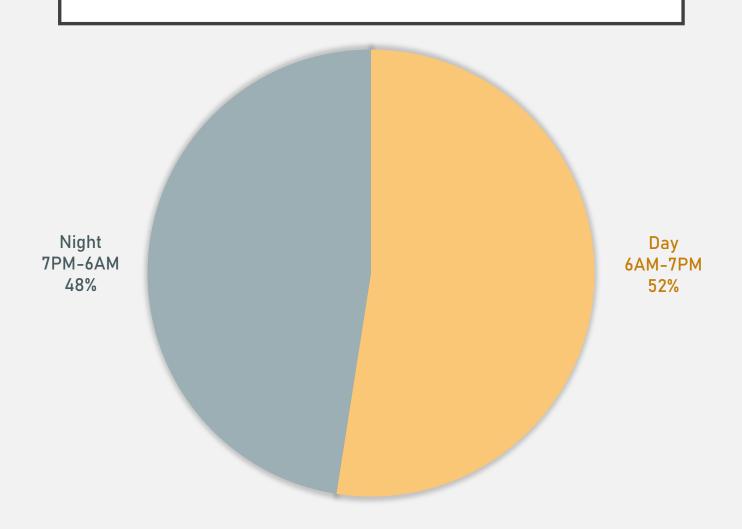

### CENTRAL WEST END SUMMARY TABLES

| Types of Crimes     | Number of Crimes | Day of the Week | Number of Crimes |
|---------------------|------------------|-----------------|------------------|
|                     |                  | Sunday          | 28               |
| Assault             | 27               | Monday          | 53               |
| December            | 0                | Tuesday         | 37               |
| Burglary            | 8                | Wednesday       | 32               |
| Larceny             | 70               | Thursday        | 26               |
|                     |                  | Friday          | 32               |
| Motor Vehicle Theft | 67               | Saturday        | 26               |
| December 0 in a     | F0               | Time of Day     | Number of Crimes |
| Property Crimes     | 58               | Day             | 110              |
| Robbery             | 4                | Night           | 124              |
| read of y           | <del>-</del>     | Night           | 124              |

# CENTRAL WEST END CRIMES BY TIME OF DAY