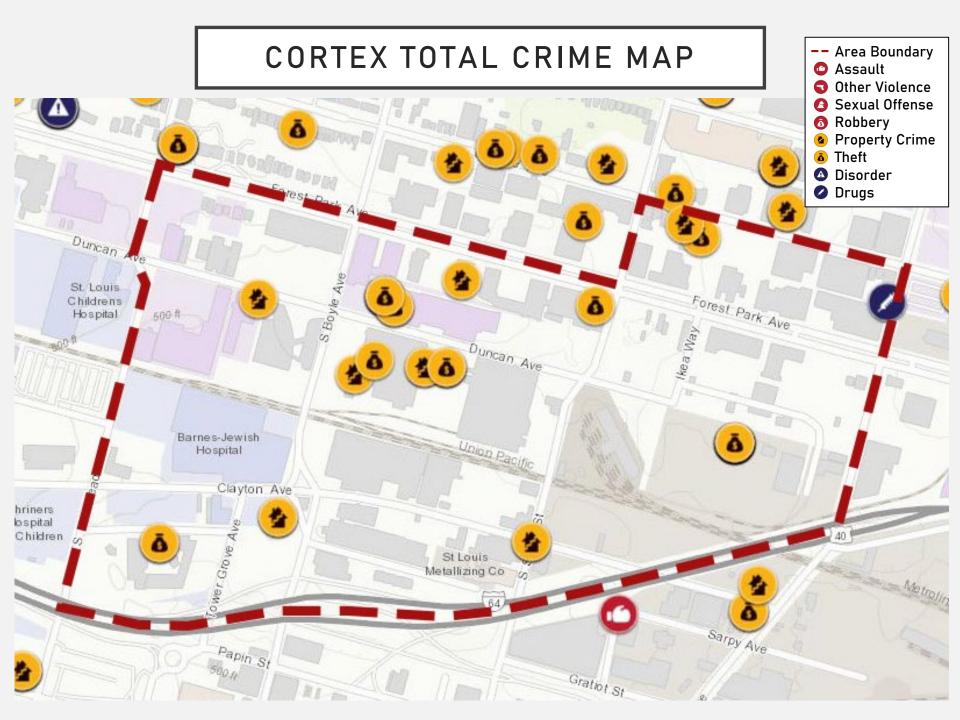

Monday          | 53               |
| December            | 0                | Tuesday         | 37               |
| Burglary            | 8                | Wednesday       | 32               |
| Larceny             | 70               | Thursday        | 26               |
|                     |                  | Friday          | 32               |
| Motor Vehicle Theft | 67               | Saturday        | 26               |
| December 0 in a     | F0               | Time of Day     | Number of Crimes |
| Property Crimes     | 58               | Day             | 110              |
| Robbery             | 4                | Night           | 124              |
| read of y           | <del>-</del>     | Night           | 124              |

#### CENTRAL WEST END TOTAL CRIME MAP





#### MEDICAL CENTER TOTAL CRIME MAP



#### EUCLID CORRIDOR TOTAL CRIME MAP

- -- Euclid Avenue
- Assault
- **Other Violence**
- Sexual Offense
- Robbery
- Property Crime
- Theft
- Disorder
- Drugs



#### DISTRICT 5 TOTAL CRIME MAP



#### **DISTRICT 5 SUMMARY NOTES**

There are 15 neighborhoods in • District 5.

- Academy
- Central West End
- DeBaliviere Place
- Fountain Park
- Hamilton Heights
- Kingsway East
- Kingsway West
- Lewis Place
- Skinker-DeBaliviere
- The Greater Ville
- The Ville
- Vandeventer
- Visitation Park
- Wells-Goodfellow
- West End

- The minimum number of crimes in one neighborhood was <u>11</u> in Visitation Park
- The maximum number of crimes in one neighborhood was 260 in the Central West End
- The mean number of crimes was 65.5
- The minimum rate of crimes pe