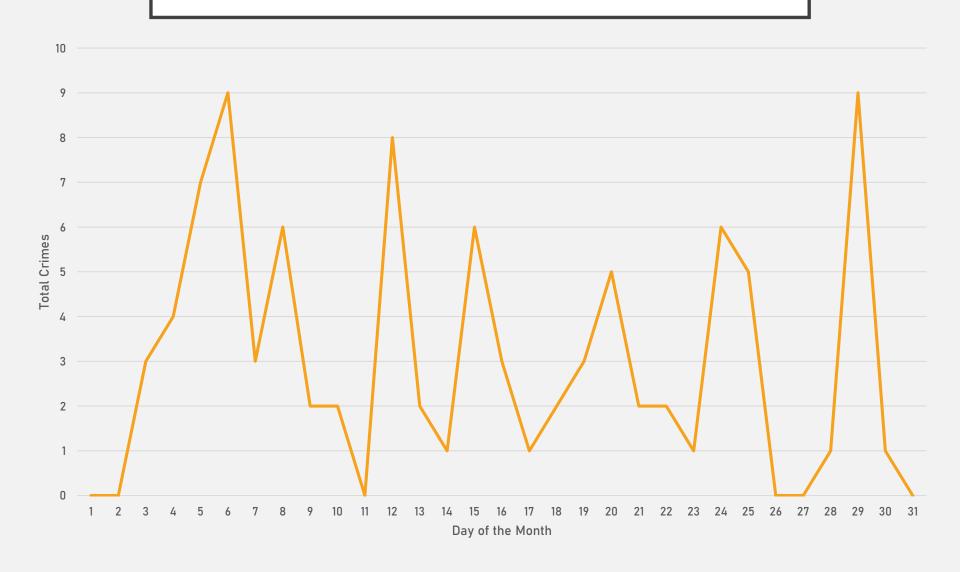

|                  | Thursday        | 6                |
| Theft from Motor Vehicle | 22               | Friday          | 16               |
| Theft of Vehicle Parts   | 3                | Saturday        | 9                |
|                          |                  | Total           | 62               |
| Weapons Theft            | 3                | Time of Day     | Number of Crimes |
|                          |                  | Time of Day     | Number of Crimes |
| Other Larceny            | 6                | Day             | 33               |
|                          |                  | Night           | 29               |
| Total                    | 62               | Total           | 62               |

# FOREST PARK SOUTHEAST CRIMES BY DAY OF THE MONTH



### FOREST PARK SOUTHEAST CRIMES BY DAY OF THE WEEK



### FOREST PARK SOUTHEAST CRIMES BY TIME OF DAY



### CENTRAL WEST END NEIGHBORHOOD DETAIL



#### CENTRAL WEST END LARCENY BREAKDOWN

| Type of Larceny          | Number of Crimes | Day of the Week | Number of Crimes |
|--------------------------|------------------|-----------------|------------------|
|                          |                  | Sunday          | 21               |
| Pickpocketing            | 1                | Monday          | 25               |
| Theft of Motor Vehicle   | 67               | Tuesday         | 23               |
|                          |                  | Wednesday       | 22               |
| Theft from Motor Vehicle | 36               | Thursday        | 15               |
| Theft of V