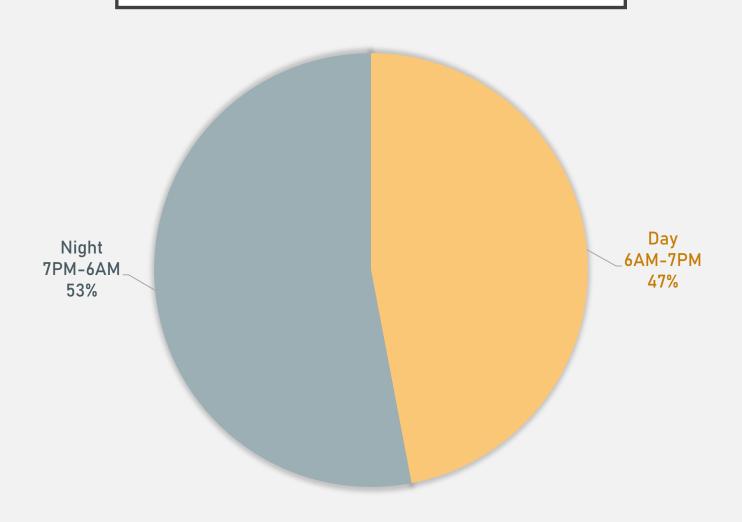

le | 36               | Thursday        | 15               |
| Theft of Vehicle Parts   | 3                | Friday          | 16               |
|                          |                  | Saturday        | 15               |
| Theft from Building      | 8                | Total           | 137              |
| Weapons Theft            | 3                | Time of Day     | Number of Crimes |
| Other Larceny            | 19               | Day             | 64               |
|                          |                  | Night           | 73               |
| Total                    | 137              | Total           | 137              |

### CENTRAL WEST END CRIMES BY DAY OF THE MONTH



### CENTRAL WEST END CRIMES BY DAY OF THE WEEK



# CENTRAL WEST END CRIMES BY TIME OF DAY