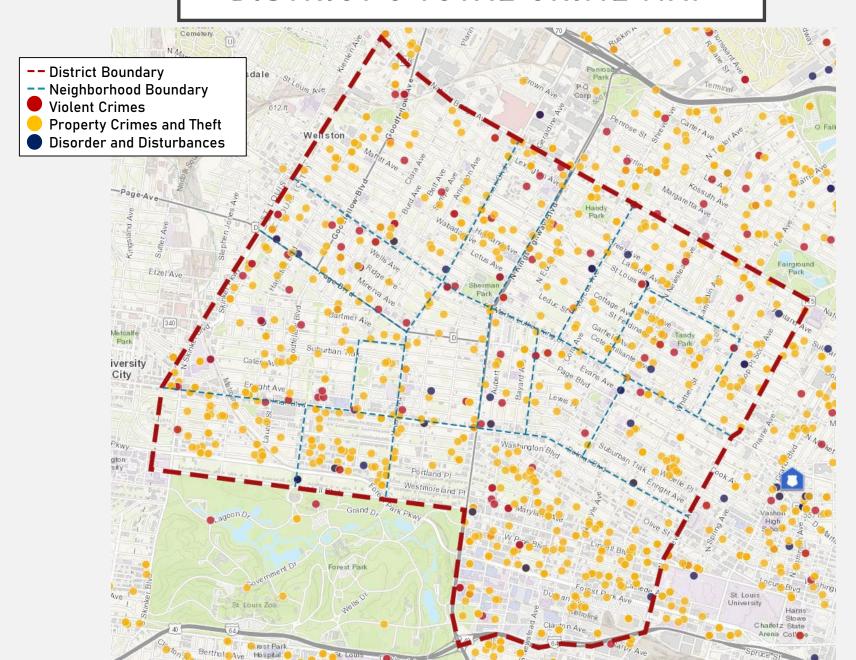

#### DISTRICT 5 TOTAL CRIME MAP

#### **DISTRICT 5 SUMMARY NOTES**

There are 15 neighborhoods in • District 5.

- Academy
- Central West End
- DeBaliviere Place
- Fountain Park
- Hamilton Heights
- Kingsway East
- Kingsway West
- Lewis Place
- Skinker-DeBaliviere
- The Greater Ville
- The Ville
- Vandeventer
- Visitation Park
- Wells-Goodfellow
- West End

- The minimum number of crimes in one neighborhood was <u>11</u> in Visitation Park
- The maximum number of crimes in one neighborhood was 260 in the Central West End
- The mean number of crimes was 65.5
- The minimum rate of crimes per 100,000 in one neighborhood was 636.9 in Academy
- The maximum rate of crimes per 100,000 in one neighborhood was 3854.2 in the Ville
- The mean rate of crimes was 1902.4