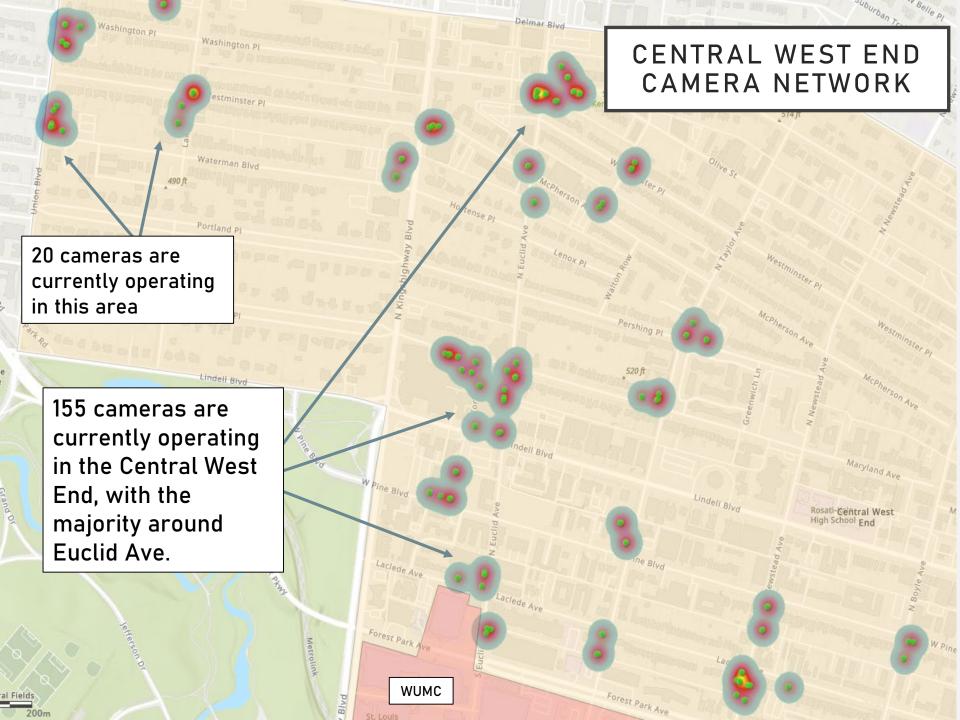

|
| Theft of Vehicle Parts   | 3                | Saturday        | 9                |
|                          |                  | Total           | 62               |
| Weapons Theft            | 3                | Time of Day     | Number of Crimes |
|                          |                  | Time of Day     | Number of Crimes |
| Other Larceny            | 6                | Day             | 33               |
|                          |                  | Night           | 29               |
| Total                    | 62               | Total           | 62               |

# FOREST PARK SOUTHEAST CRIMES BY DAY OF THE MONTH



### FOREST PARK SOUTHEAST CRIMES BY DAY OF THE WEEK



### FOREST PARK SOUTHEAST CRIMES BY TIME OF DAY



### CENTRAL WEST END NEIGHBORHOOD DETAIL



#### CENTRAL WEST END LARCENY BREAKDOWN

| Type of Larceny          | Number of Crimes | Day of the Week | Number of Crimes |
|--------------------------|------------------|-----------------|------------------|
|                          |                  | Sunday          | 21               |
| Pickpocketing            | 1                | Monday          | 25               |
| Theft of Motor Vehicle   | 67               | Tuesday         | 23               |
|                          |                  | Wednesday       | 22               |
| Theft from Motor Vehicle | 36               | Thursday        | 15               |
| Theft of Vehicle Parts   | 3                | Friday          | 16               |
|                          |                  | Saturday        | 15