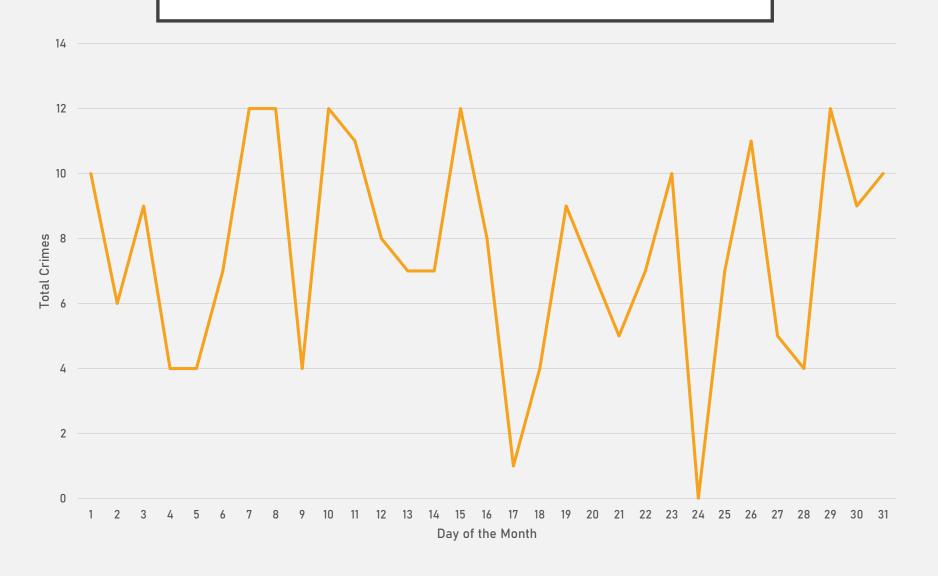

|                  | Wednesday       | 22               |
| Theft from Motor Vehicle | 36               | Thursday        | 15               |
| Theft of Vehicle Parts   | 3                | Friday          | 16               |
|                          |                  | Saturday        | 15               |
| Theft from Building      | 8                | Total           | 137              |
| Weapons Theft            | 3                | Time of Day     | Number of Crimes |
| Other Larceny            | 19               | Day             | 64               |
|                          |                  | Night           | 73               |
| Total                    | 137              | Total           | 137              |

### CENTRAL WEST END CRIMES BY DAY OF THE MONTH



### CENTRAL WEST END CRIMES BY DAY OF THE WEEK



# CENTRAL WEST END CRIMES BY TIME OF DAY