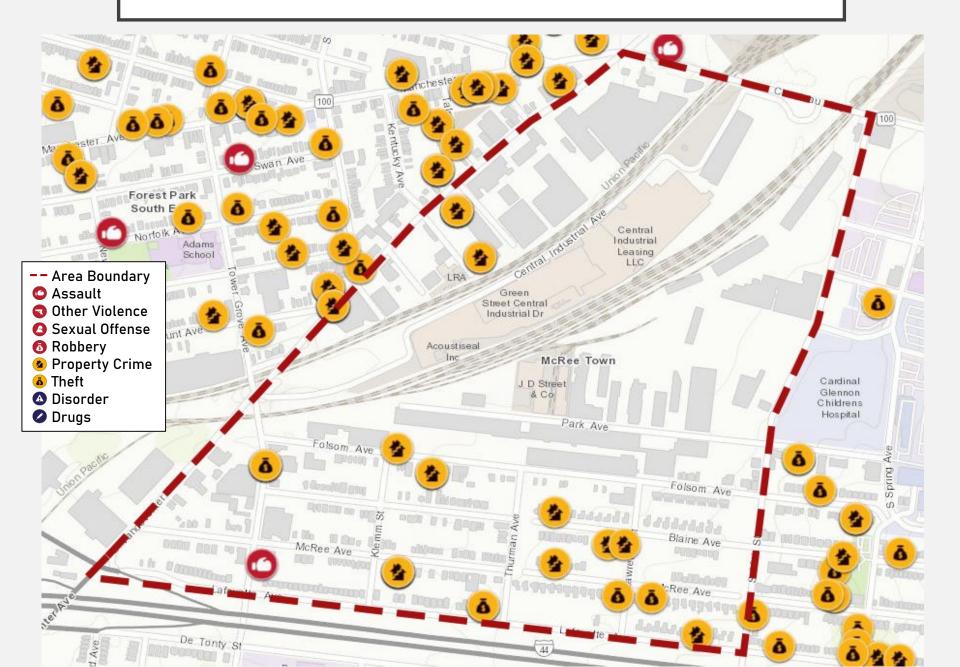

|
| Assault                 | 2                | Mon             | 3                |
|                         |                  | Tue             | 7                |
| Burglary                | 4                | Wed             | 1                |
| Destruction of Property | 9                | Thu             | 3                |
| Destruction of Property | 7                | Fri             | 7                |
| Larceny                 | 6                | Sat             | 3                |
| M . W                   | ,                | Time of Day     | Number of Crimes |
| Motor Vehicle Theft     | 6                | Day             | 13               |
| Robbery                 | 0                | Night           | 13               |

#### BOTANICAL HEIGHTS TOTAL CRIME MAP



### CENTRAL WEST END SUMMARY NOTES

- 260 total crimes in August 2022
  - Up 17% compared to August 2021 (207 crimes)
  - 33 crimes against persons in August 2022
    - Up 57% compared to August 2021 (21 crimes)
- 1824 total crimes so far in 2022
  - Up 48% compared to this time in 2021 (1232 crimes)
  - 212 crimes against persons so far in 2022
    - Up 94% compared to this time in 2021 (109 crimes)

#### CENTRAL WEST END YEAR TO YEAR COMPARISON

2021

| Part 1 Crimes       | Jan | Feb | Mar | Apr | May | Jun | Jul | Aug | Sep | Oct | Nov | Dec | Total |
|---------------------|-----|-----|-----|-----|-----|-----|-----|-----|-----|-----|-----|-----|-------|
| Aggravated Assault  | 8   | 6   | 3   | 7   | 5   | 1   | 6   | 9   | 9   | 10  | 6   | 5   | 75    |
| Arson               | 0