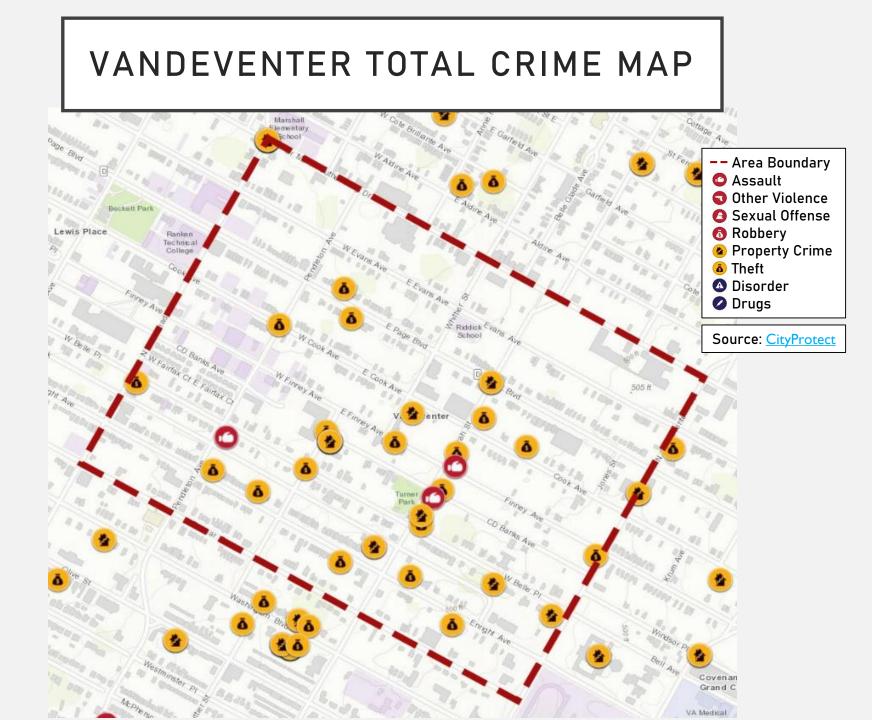

day          | 3                |
| Theft from Building      | 1                | Monday          | 4                |
|                          |                  | Tuesday         | 1                |
| Theft from Motor Vehicle | 6                | Wednesday       | 2                |
|                          |                  | Thursday        | 0                |
| Theft of Motor Vehicle   | 9                | Friday          | 8                |
|                          |                  | Saturday        | 3                |
| Other Larceny            | 5                | Time of Day     | Number of Crimes |
|                          |                  | Day             | 11               |
|                          |                  | Night           | 10               |







## VANDEVENTER CRIMES BY TIME OF DAY