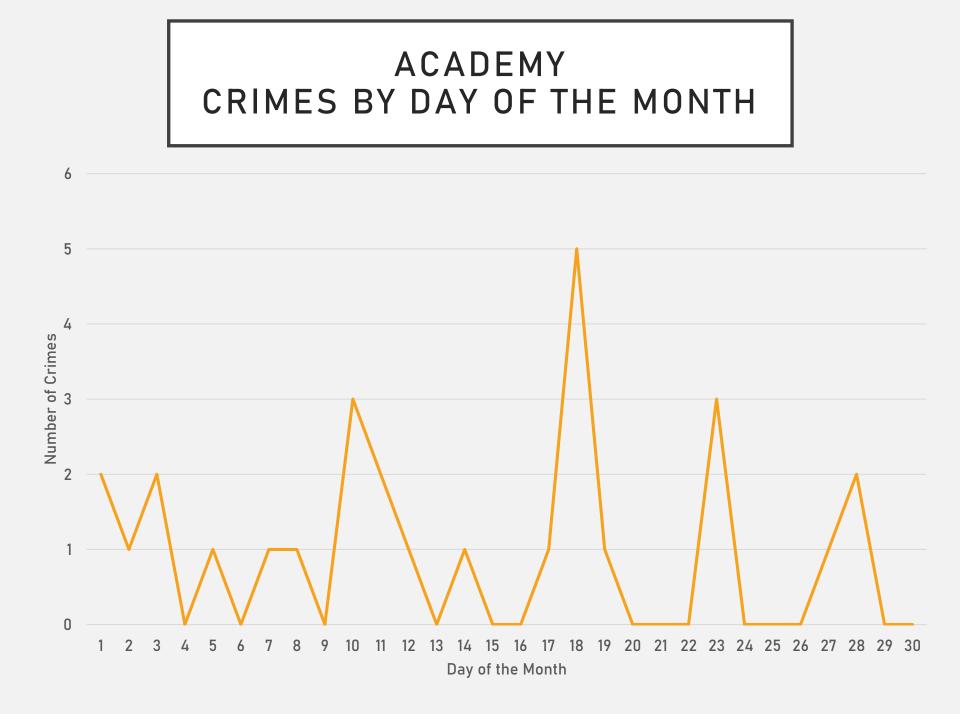

### ACADEMY SUMMARY TABLES

| Types of Crimes     | Number of Crimes | Day of the Week | Number of Crimes |
|---------------------|------------------|-----------------|------------------|
|                     |                  | Sunday          | 7                |
| Assault             | 7                | Monday          | 3                |
|                     |                  | Tuesday         | 1                |
| Puralary            | 6                | Wednesday       | 4                |
| Burglary            | 0                | Thursday        | 3                |
| _                   |                  | Friday          | 4                |
| Larceny             | 6                | Saturday        | 6                |
| Motor Vehicle Theft | 3                | Time of Day     | Number of Crimes |
|                     |                  | Day             | 9                |
| Property Damage     | 6                | Night           | 19               |