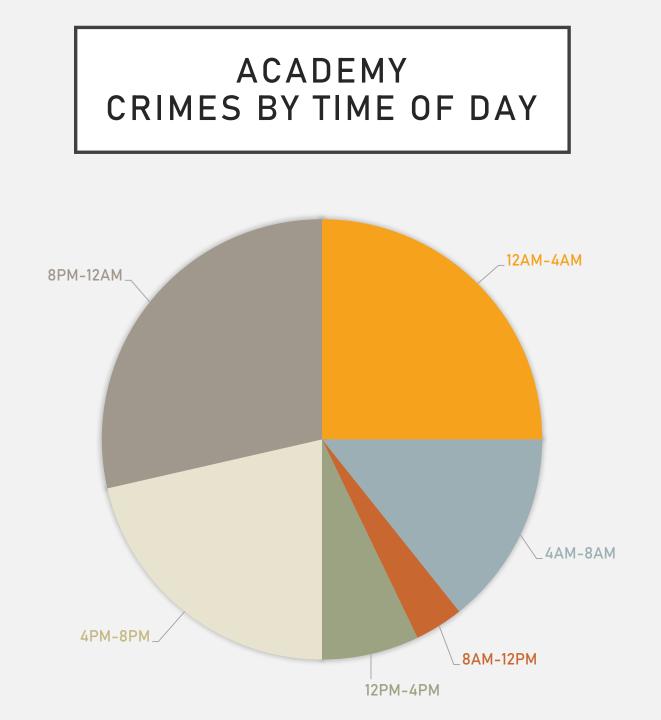

### ACADEMY SUMMARY TABLES

| Types of Crimes     | Number of Crimes | Day of the Week | Number of Crimes |
|---------------------|------------------|-----------------|------------------|
|                     |                  | Sunday          | 7                |
| Assault             | 7                | Monday          | 3                |
|                     |                  | Tuesday         | 1                |
| Puralary            | 6                | Wednesday       | 4                |
| Burglary            | 0                | Thursday        | 3                |
| _                   |                  | Friday          | 4                |
| Larceny             | 6                | Saturday        | 6                |
| Motor Vehicle Theft | 3                | Time of Day     | Number of Crimes |
|                     |                  | Day             | 9                |
| Property Damage     | 6                | Night           | 19               |