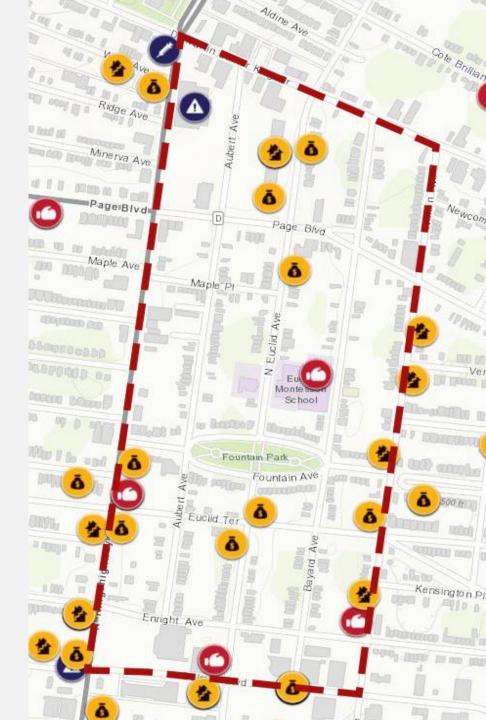

|                  | Tuesday         | 1                |
|                          |                  | Wednesday       | 2                |
| Theft from Motor Vehicle | 2                | Thursday        | 1                |
|                          |                  | Friday          | 2                |
|                          |                  | Saturday        | 0                |
| Theft of Motor Vehicle   | 5                | Time of Day     | Number of Crimes |
|                          |                  |                 |                  |
|                          |                  | Day             | 4                |
| Other Larceny            | 1                | Night           | 5                |

#### FOUNTAIN PARK TOTAL CRIME MAP









## FOUNTAIN PARK CRIMES BY TIME OF DAY



## LEWIS PLACE NEIGHBORHOOD DETAIL

## LEWIS PLACE SUMMARY NOTES

- <u>14 total crimes in September 2022</u>
  - Down 7% compared to September 2021 (15 crimes)
  - 1 crime against persons in September 2022
    - Down 75% compared to September 2021 (4 crimes)
- <u>173 total crimes so far in 2022</u>
  - Up 12% compared to this time in 2021 (155 crimes)
  - 37 crimes against persons so far in 2022
    - Up 118% compared to this time in 2021 (17 crimes)

#### LEWIS PLACE YEAR TO YEAR COMPARISON

| 2021                |     |     |     |     |     |     |     |     |     |       |     |        |       |
|---------------------|-----|-----|-----|-----|-----|-----|-----|-----|-----|-------|-----|--------|-------|
| Crimes              | Jan | Feb |