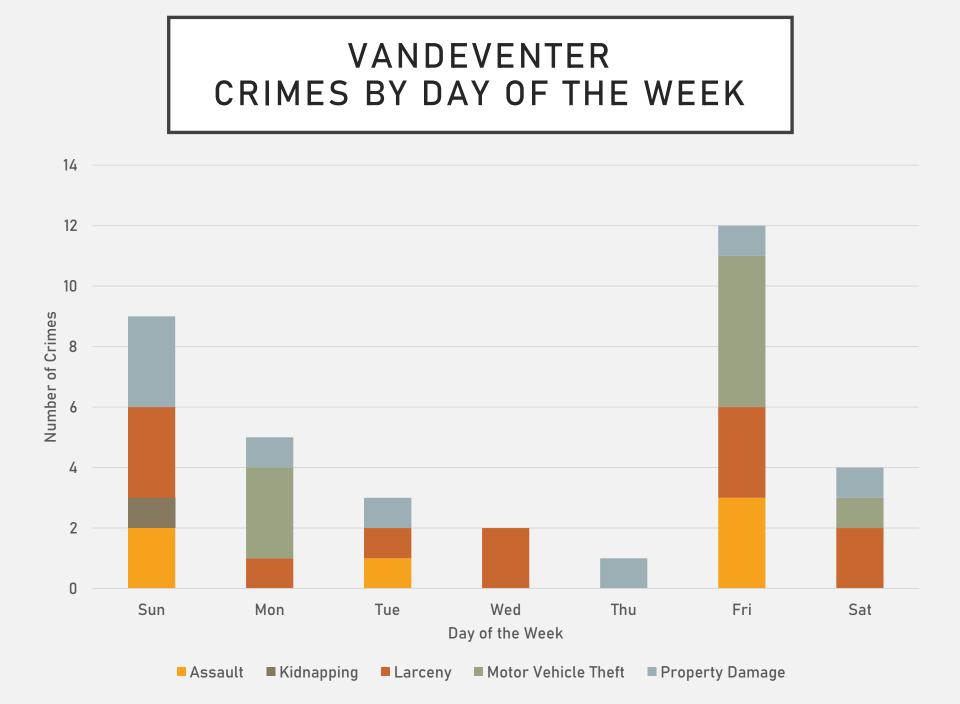

### VANDEVENTER SUMMARY TABLES

| Types of Crimes     | Number of Crimes | Day of the Week | Number of Crimes |
|---------------------|------------------|-----------------|------------------|
|                     |                  | Sunday          | 9                |
| Assault             | 6                | Monday          | 5                |
|                     |                  | Tuesday         | 3                |
| Kidnapping          | 1                | Wednesday       | 2                |
|                     |                  | Thursday        | 1                |
| Larceny             | 12               | Friday          | 12               |
|                     |                  | Saturday        | 4                |
| Motor Vehicle Theft | 9                | Time of Day     | Number of Crimes |
|                     |                  | Day             | 20               |
| Property Damage     | 8                | Night           | 16               |