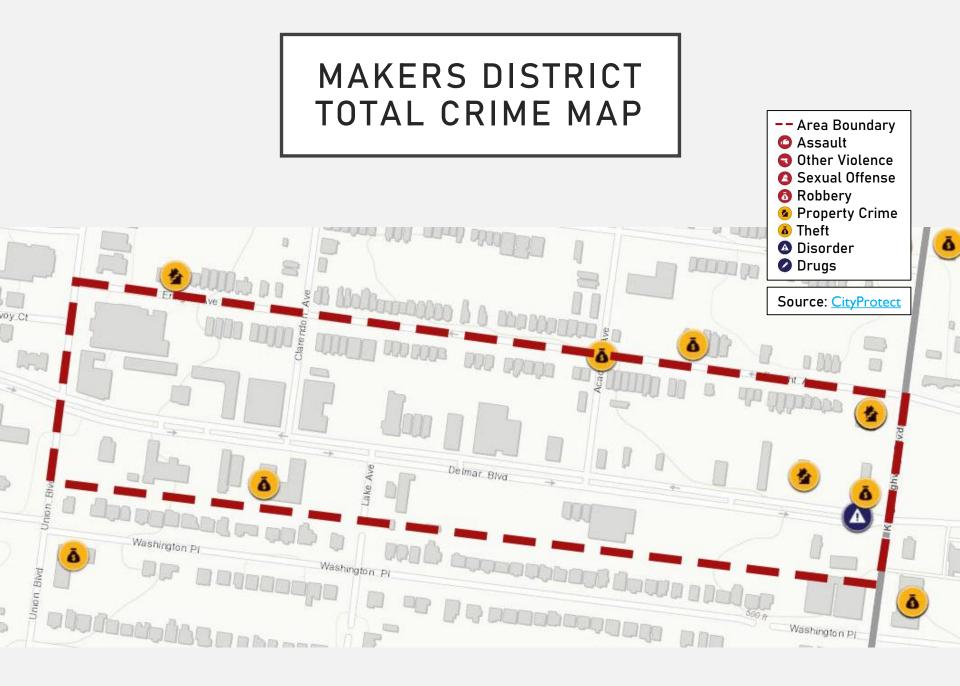

ICT 5 SUMMARY NOTES**

There are 15 neighborhoods in District 5.

- Academy
- Central West End
- DeBaliviere Place
- Fountain Park
- Hamilton Heights
- Kingsway East
- Kingsway West
- Lewis Place
- Skinker-DeBaliviere
- The Greater Ville
- The Ville
- Vandeventer
- Visitation Park
- Wells-Goodfellow
- West End

- The minimum number of crimes in one neighborhood was <u>2</u> in Visitation Park
- The maximum number of crimes in one neighborhood was <u>243</u> in the Central West End
- The average number of crimes per neighborhood was <u>58.4</u>
- The minimum rate of crimes per 100,000 in one neighborhood was <u>216.5</u> in Visitation Park
- The maximum rate of crimes per 100,000 in one neighborhood was <u>3534.9</u> in Fountain Park
- The average neighborhood crime rate was <u>1637.6</u>



## ACADEMY NEIGHBORHOOD DETAIL

## ACADEMY SUMMARY NOTES

- <u>43 total crimes in September 2022</u>
  - Down 7% compared to September 2021 (46 crimes)
  - 11 crimes against persons in September 2022
    - Down 8% compared to September 2021 (12 crimes)
- <u>448 total crimes so far in 2022</u>
  - Up <1% compared to this time in 2021 (445 crimes)</li>
  - 94 crimes against persons so far in 2022
    - Up 4% compared to this time in 2021 (90 crimes)

## ACADEMY YEAR TO YEAR COMPARISON

| 2021                |     |     |     |     |     |     |     |     |     |       |     |        |       |
|---------------------|-----|-----|-----|-----|-----|-----|-----|-----|-----|-------|-----|--------|-------|
| Crimes              | Jan | Feb | Mar | Apr | May | Jun | Jul | Aug | Sep | Oct   | Nov |