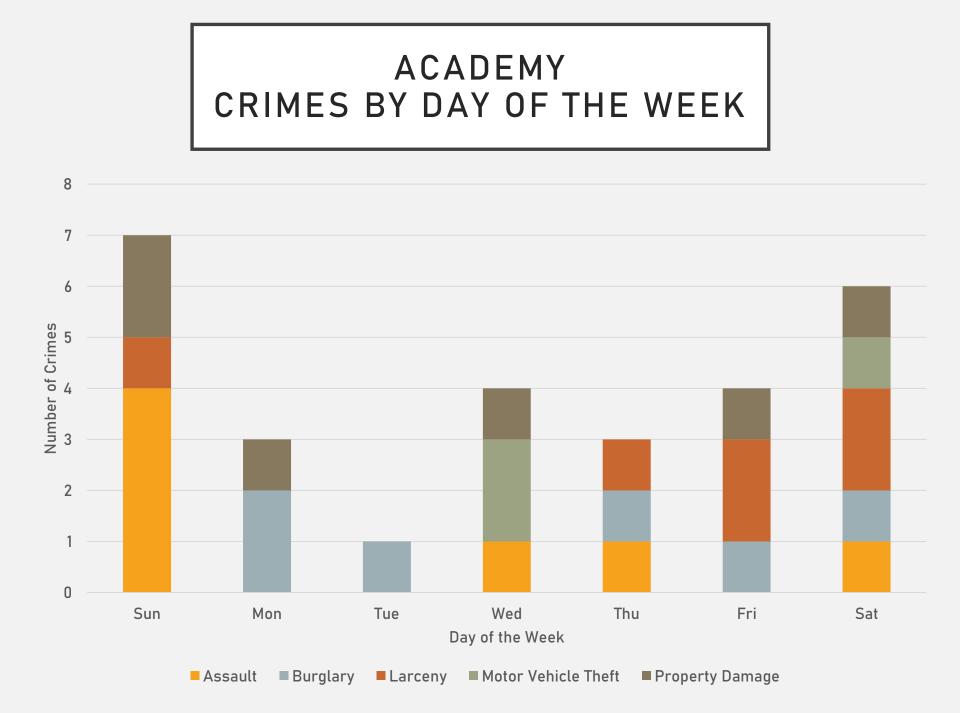

### ACADEMY SUMMARY TABLES

| Types of Crimes     | Number of Crimes | Day of the Week | Number of Crimes |
|---------------------|------------------|-----------------|------------------|
|                     |                  | Sunday          | 7                |
| Assault             | 7                | Monday          | 3                |
|                     |                  | Tuesday         | 1                |
| Puralary            | 6                | Wednesday       | 4                |
| Burglary            | 0                | Thursday        | 3                |
| _                   |                  | Friday          | 4                |
| Larceny             | 6                | Saturday        | 6                |
| Motor Vehicle Theft | 3                | Time of Day     | Number of Crimes |
|                     |                  | Day             | 9                |
| Property Damage     | 6                | Night           | 19               |