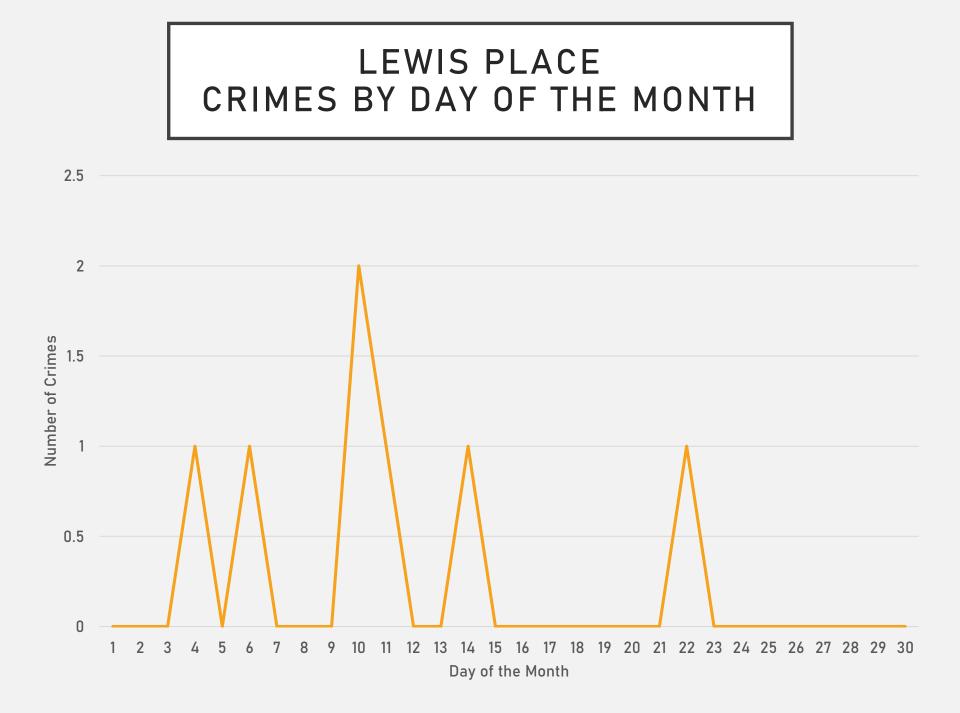

### LEWIS PLACE SUMMARY TABLES

| Types of Crimes     | Number of Crimes | Day of the Week | Number of Crimes |
|---------------------|------------------|-----------------|------------------|
|                     |                  | Sunday          | 2                |
| Larceny             | 1                | Monday          | 0                |
|                     |                  | Tuesday         | 1                |
| Motor Vehicle Theft | 3                | Wednesday       | 1                |
|                     |                  | Thursday        | 1                |
| Property Damage     | 3                | Friday          | 0                |
|                     |                  | Saturday        | 2                |
|                     |                  | Time of Day     | Number of Crimes |
|                     |                  | Day             | 5                |
|                     |                  | Night           | 2                |