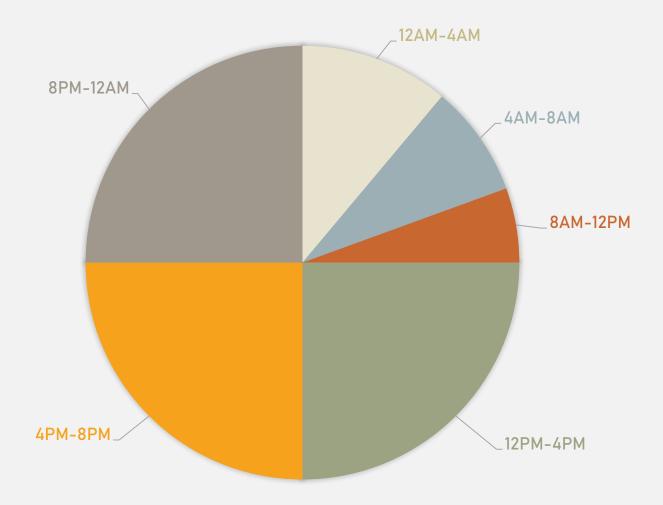

om Building      | 1                | Monday          | 4                |
|                          |                  | Tuesday         | 1                |
| Theft from Motor Vehicle | 6                | Wednesday       | 2                |
|                          |                  | Thursday        | 0                |
| Theft of Motor Vehicle   | 9                | Friday          | 8                |
|                          |                  | Saturday        | 3                |
| Other Larceny            | 5                | Time of Day     | Number of Crimes |
|                          |                  | Day             | 11               |
|                          |                  | Night           | 10               |







## VANDEVENTER CRIMES BY TIME OF DAY