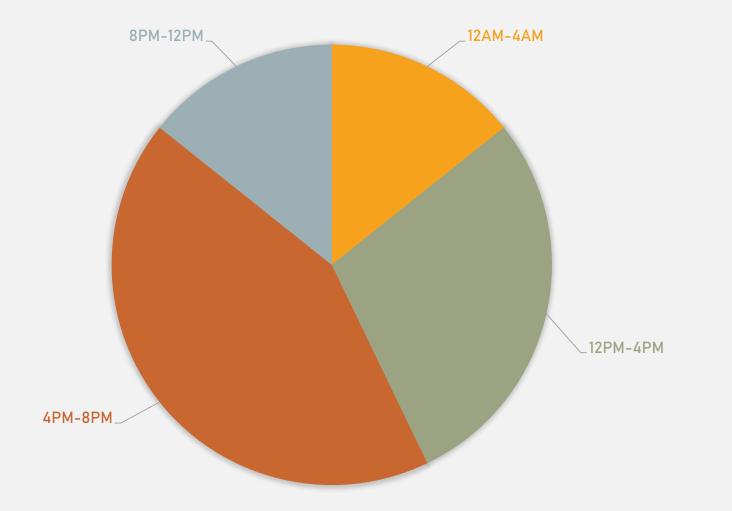

|
| ,                      |                  | Wednesday       | 0                |
|                        |                  | Thursday        | 1                |
|                        |                  | Friday          | 0                |
|                        |                  | Saturday        | 2                |
|                        |                  |                 |                  |
|                        |                  | Time of Day     | Number of Crimes |
|                        |                  | Day             | 4                |
|                        |                  | Night           | 0                |

#### LEWIS PLACE TOTAL CRIME MAP





Source: <u>CityProtect</u>





Larceny Motor Vehicle Theft Property Damage





## VANDEVENTER NEIGHBORHOOD DETAIL

## VANDEVENTER SUMMARY NOTES

- <u>38 total crimes in September 2022</u>
  - Down 10% compared to September 2021 (42 crimes)
  - 7 crimes against persons in September 2022
    - Down 13% compared to September 2021 (8 crimes)
- <u>283 total crimes so far in 2022</u>
  - Down 19% compared to this time in 2021 (348 crimes)
  - 44 crimes against persons so far in 2022
    - Down 23% compared to this time in 2021 (57 crimes)

#### VANDEVENTER YEAR TO YEAR COMPARISON

| 2021                |     |     |     |     |     |     |     |     |     |      |     |       |       |
|---------------------|-----|-----|-----|-----|-----|-----|-----|-----|-----|------|-----|-------|-------|
| Crimes              | Jan | Feb | Mar | Apr | May | Jun | Jul | Aug | Sep | Oct