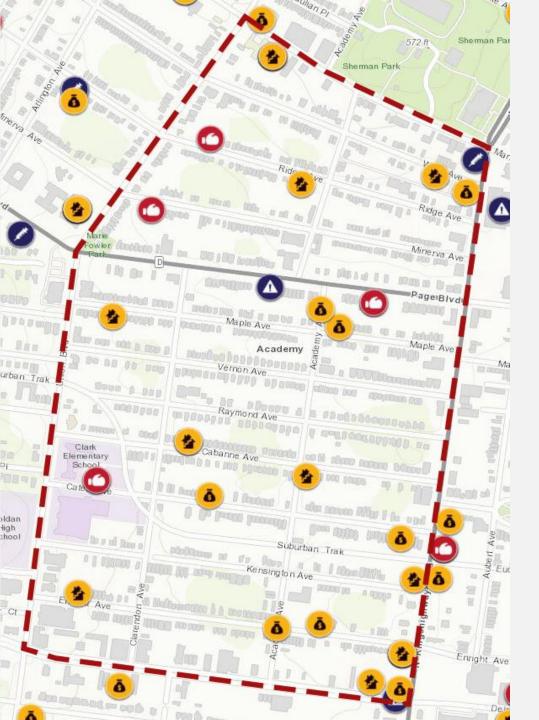

day          | 1                |
| Fraud                    | 1                | Monday          | 0                |
|                          |                  | Tuesday         | 0                |
| Theft from Building      | 2                | Wednesday       | 2                |
|                          |                  | Thursday        | 1                |
| Theft from Motor Vehicle | 2                | Friday          | 2                |
|                          |                  | Saturday        | 3                |
| Theft of Motor Vehicle   | 3                | Time of Day     | Number of Crimes |
|                          |                  | Day             | 4                |
| Other Larceny            | 1                | Night           | 5                |



#### ACADEMY TOTAL CRIME MAP









## FOUNTAIN PARK NEIGHBORHOOD DETAIL

## FOUNTAIN PARK SUMMARY NOTES

- <u>38 total crimes in September 2022</u>
  - Up 19% compared to September 2021 (32 crimes)
  - 10 crimes against persons in September 2022
    - Up 233% compared to September 2021 (3 crimes)
- <u>313 total crimes so far in 2020</u>
  - Up 6% compared to this time in 2021 (295 crimes)
  - 66 crimes against persons so far in 2022
    - Up 35% compared to this time in 2021 (49 crimes)

#### FOUNTAIN PARK YEAR TO YEAR COMPARISON

| 2021                |     |     |     |     |     |     |     |     |     |       |     |       |         |
|---------------------|-----|-----|-----|-----|-----|-----|-----|-----|-----|-------|-----|-------|---------|
| Crimes              | Jan | Feb | Ma