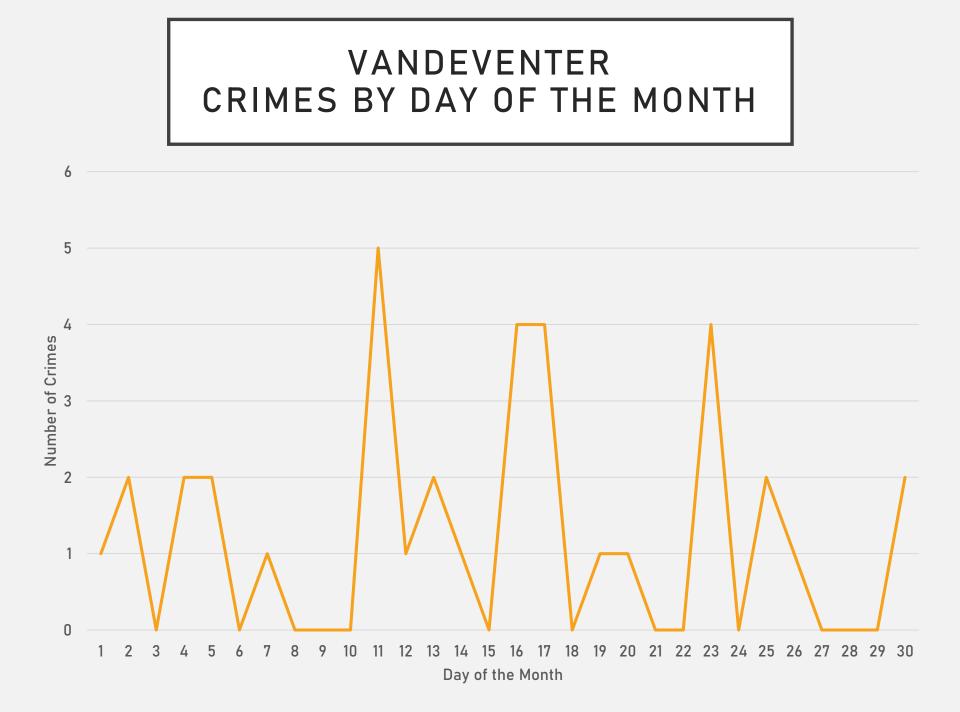

y          | 3                |
| Theft from Building      | 1                | Monday          | 4                |
|                          |                  | Tuesday         | 1                |
| Theft from Motor Vehicle | 6                | Wednesday       | 2                |
|                          |                  | Thursday        | 0                |
| Theft of Motor Vehicle   | 9                | Friday          | 8                |
|                          |                  | Saturday        | 3                |
| Other Larceny            | 5                | Time of Day     | Number of Crimes |
|                          |                  | Day             | 11               |
|                          |                  | Night           | 10               |







## VANDEVENTER CRIMES BY TIME OF DAY