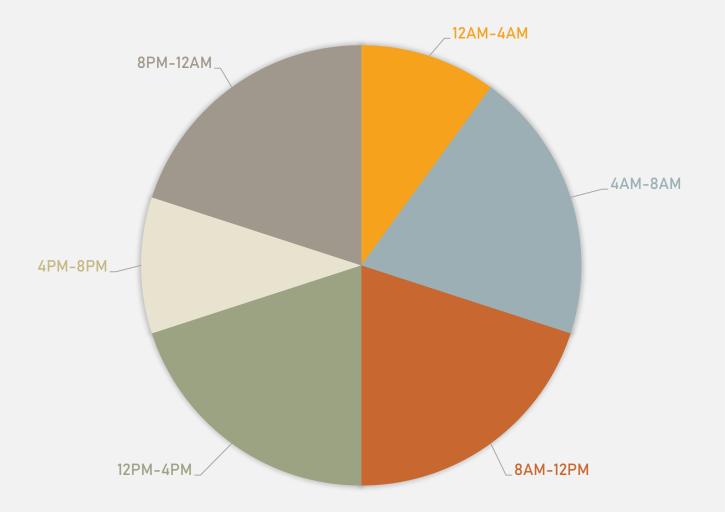

esday         | 1                |
|                          |                  | Wednesday       | 2                |
| Theft from Motor Vehicle | 2                | Thursday        | 1                |
|                          |                  | Friday          | 2                |
|                          |                  | Saturday        | 0                |
| Theft of Motor Vehicle   | 5                | Time of Day     | Number of Crimes |
|                          |                  |                 |                  |
|                          |                  | Day             | 4                |
| Other Larceny            | 1                | Night           | 5                |

#### FOUNTAIN PARK TOTAL CRIME MAP









## FOUNTAIN PARK CRIMES BY TIME OF DAY



## LEWIS PLACE NEIGHBORHOOD DETAIL

## LEWIS PLACE SUMMARY NOTES

- <u>14 total crimes in September 2022</u>
  - Down 7% compared to September 2021 (15 crimes)
  - 1 crime against persons in September 2022
    - Down 75% compared to September 2021 (4 crimes)
- <u>173 total crimes so far in 2022</u>
  - Up 12% compared to this time in 2021 (155 crimes)
  - 37 crimes against persons so far in 2022
    - Up 118% compared to this time in 2021 (17 crimes)

#### LEWIS PLACE YEAR TO YEAR COMPARISON

| 2021                |     |     |     |     |     |     |     |     |     |       |     |        |       |
|---------------------|-----|-----|-----|-----|-----|-----|-----|-----|-----|-------|-----|--------|-------|
| Crimes              | Jan | Feb | Mar | Apr | May | Jun | Jul | Aug | Sep | Oct