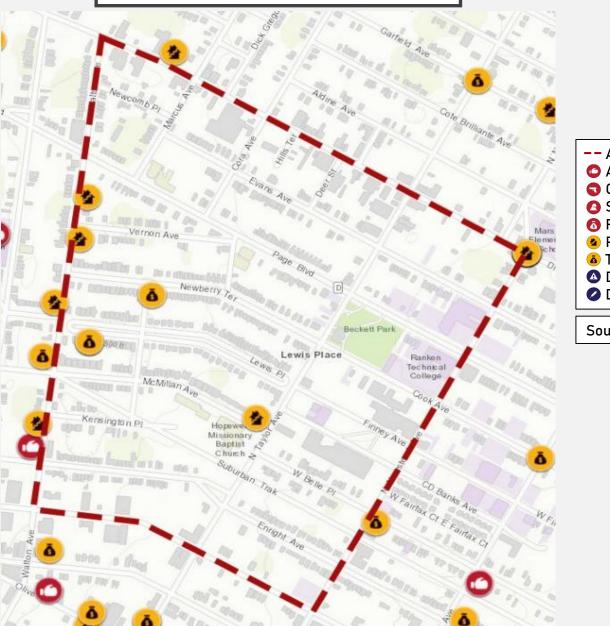

#### LEWIS PLACE TOTAL CRIME MAP

Source: <u>CityProtect</u>

Larceny Motor Vehicle Theft Property Damage