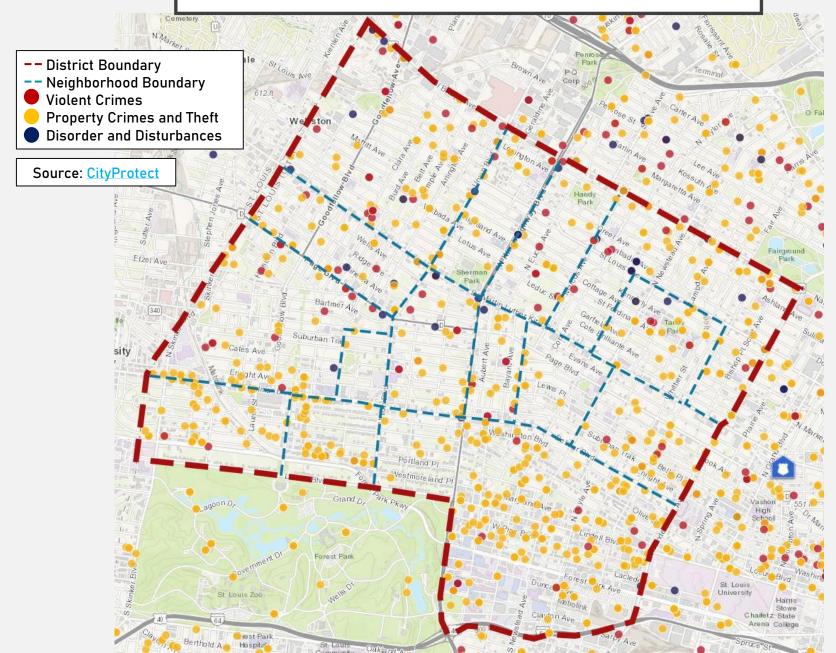

#### DISTRICT 5 TOTAL CRIME MAP

## **DISTRICT 5 SUMMARY NOTES**

There are 15 neighborhoods in District 5.

- Academy
- Central West End
- DeBaliviere Place
- Fountain Park
- Hamilton Heights
- Kingsway East
- Kingsway West
- Lewis Place
- Skinker-DeBaliviere
- The Greater Ville
- The Ville
- Vandeventer
- Visitation Park
- Wells-Goodfellow
- West End

- The minimum number of crimes in one neighborhood was <u>2</u> in Visitation Park
- The maximum number of crimes in one neighborhood was <u>243</u> in the Central West End
- The average number of crimes per neighborhood was <u>58.4</u>
- The minimum rate of crimes per 100,000 in one neighborhood was <u>216.5</u> in Visitation Park
- The maximum rate of crimes per 100,000 in one neighborhood was <u>3534.9</u> in Fountain Park
- The average neighborhood crime rate was <u>1637.6</u>