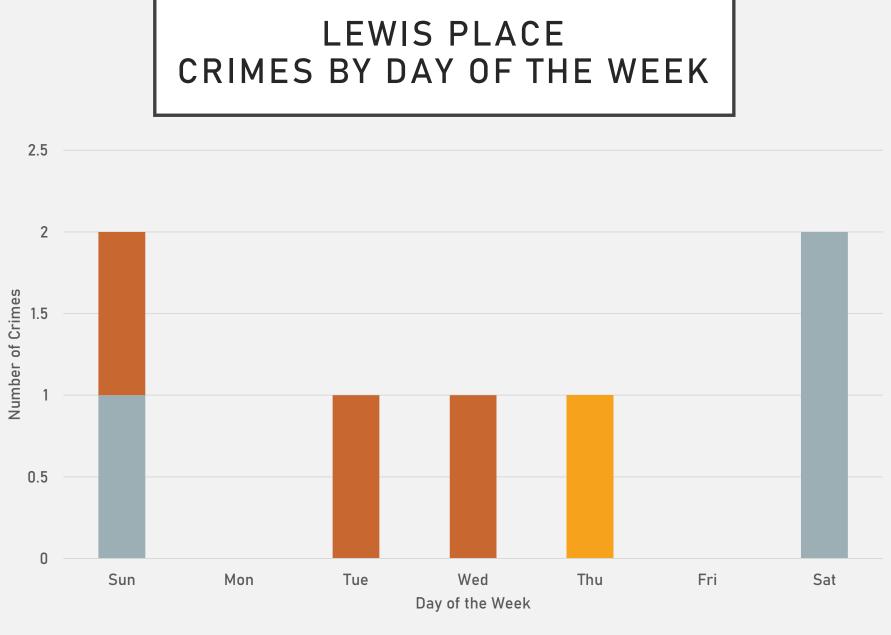

### LEWIS PLACE SUMMARY TABLES

| Types of Crimes     | Number of Crimes | Day of the Week | Number of Crimes |
|---------------------|------------------|-----------------|------------------|
|                     |                  | Sunday          | 2                |
| Larceny             | 1                | Monday          | 0                |
|                     |                  | Tuesday         | 1                |
| Motor Vehicle Theft | 3                | Wednesday       | 1                |
|                     |                  | Thursday        | 1                |
| Property Damage     | 3                | Friday          | 0                |
|                     |                  | Saturday        | 2                |
|                     |                  | Time of Day     | Number of Crimes |
|                     |                  | Day             | 5                |
|                     |                  | Night           | 2                |