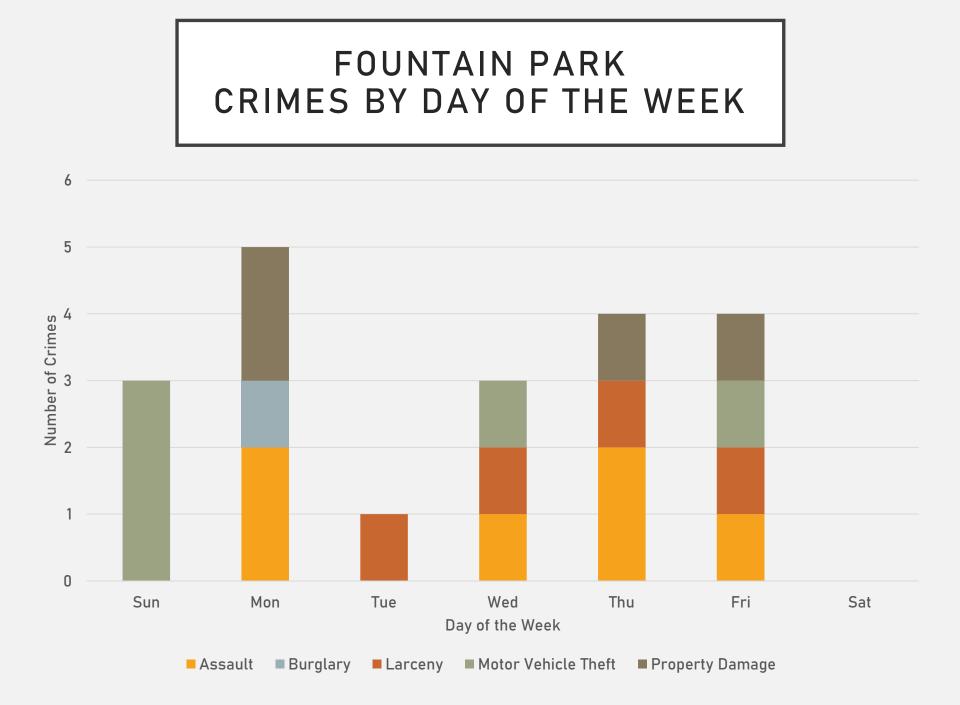

### FOUNTAIN PARK SUMMARY TABLES

| Types of Crimes     | Number of Crimes | Day of the Week | Number of Crimes |
|---------------------|------------------|-----------------|------------------|
|                     |                  | Sunday          | 3                |
| Assault             | 6                | Monday          | 5                |
|                     |                  | Tuesday         | 1                |
| Burglary            | 1                | Wednesday       | 3                |
|                     |                  | Thursday        | 4                |
| Larceny             | 4                | Friday          | 4                |
| ·                   |                  | Saturday        | 0                |
| Motor Vehicle Theft | 5                | Time of Day     | Number of Crimes |
|                     |                  | Day             | 10               |
| Property Damage     | 4                | Night           | 10               |