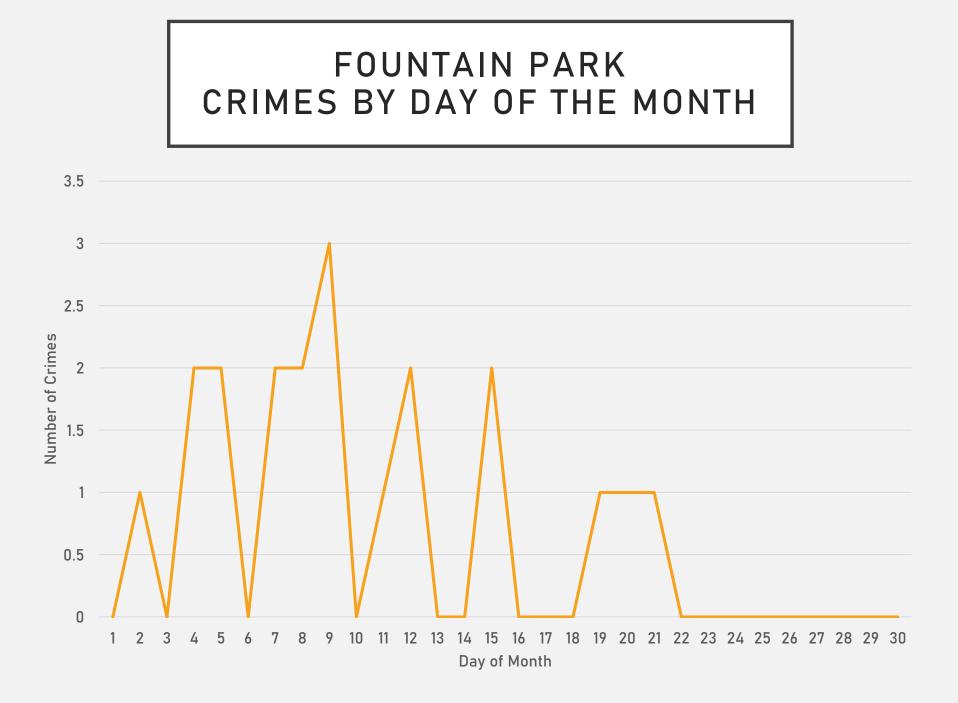

### FOUNTAIN PARK SUMMARY TABLES

| Types of Crimes     | Number of Crimes | Day of the Week | Number of Crimes |
|---------------------|------------------|-----------------|------------------|
|                     |                  | Sunday          | 3                |
| Assault             | 6                | Monday          | 5                |
|                     |                  | Tuesday         | 1                |
| Burglary            | 1                | Wednesday       | 3                |
|                     |                  | Thursday        | 4                |
| Larceny             | 4                | Friday          | 4                |
| ·                   |                  | Saturday        | 0                |
| Motor Vehicle Theft | 5                | Time of Day     | Number of Crimes |
|                     |                  | Day             | 10               |
| Property Damage     | 4                | Night           | 10               |