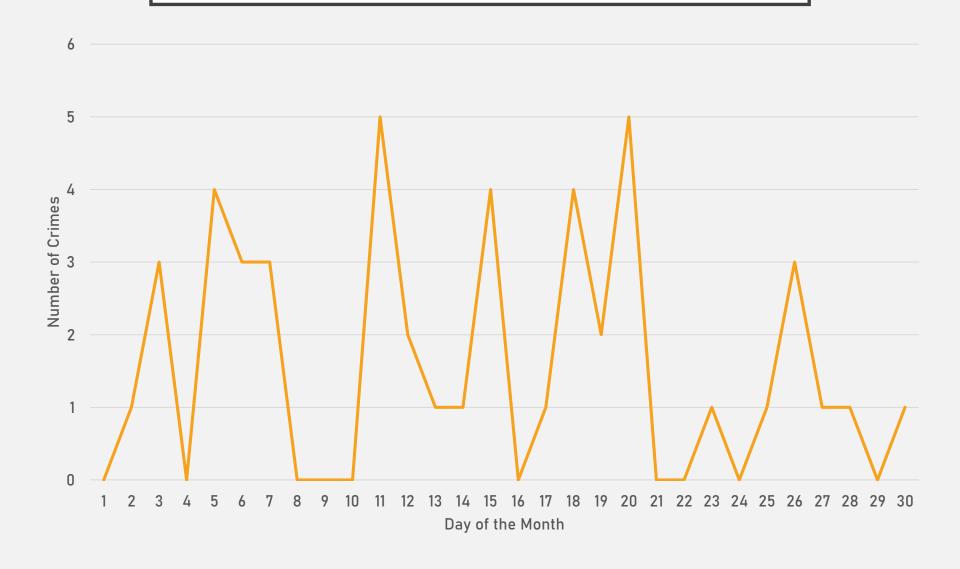

g      | 1                | Monday          | 3                |
|                          |                  | Tuesday         | 3                |
| Theft of Motor Vehicle   | 8                | Wednesday       | 0                |
|                          |                  | Thursday        | 2                |
| Theft from Motor Vehicle | 7                | Friday          | 6                |
| Theft of Vehicle Parts   | 3                | Saturday        | 7                |
| Theft of Weapons         | 3                | Time of Day     | Number of Crimes |
|                          |                  | Day             | 10               |
| Other Larceny            | 3                | Night           | 15               |

### FOREST PARK SOUTHEAST CRIMES BY DAY OF THE MONTH



### FOREST PARK SOUTHEAST CRIMES BY DAY OF THE WEEK



### FOREST PARK SOUTHEAST CRIMES BY TIME OF DAY



### CENTRAL WEST END NEIGHBORHOOD DETAIL



#### CENTRAL WEST END LARCENY BREAKDOWN

| Type of Larceny          | Number of Crimes | Day of the Week | Number of Crimes |
|--------------------------|------------------|-----------------|------------------|
|                          | 1                | Sunday          | 18               |
| Credit Card Fraud        |                  | Monday          | 11               |
| Shoplifting              | 2                | Tuesday         | 12               |
|                          | 35               | Wednesday       | 13               |
| Theft of Motor Vehicle   |                  | Thursday        | 8                |
| Theft from