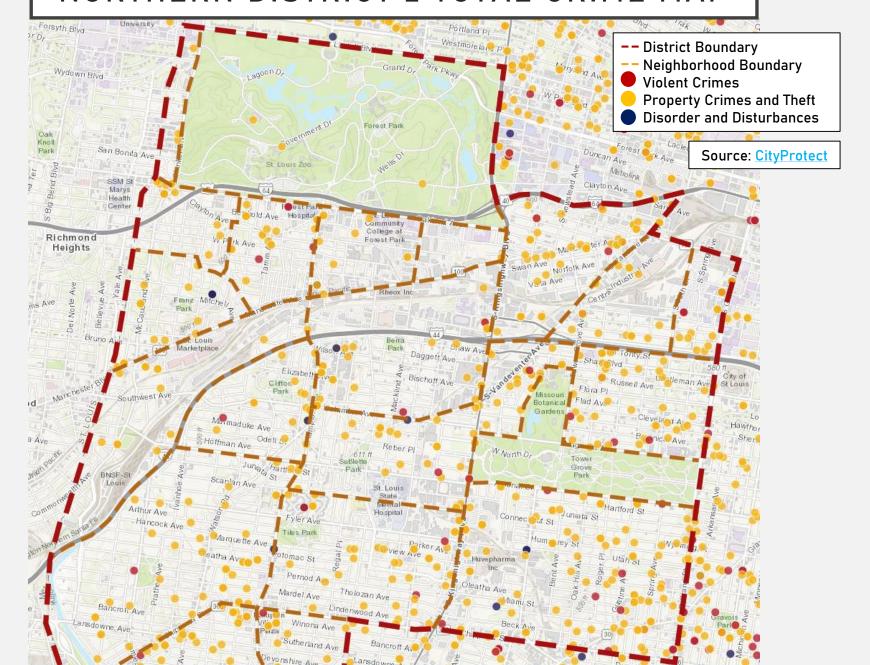

#### NORTHERN DISTRICT 2 TOTAL CRIME MAP

#### DISTRICT 2 SUMMARY NOTES

There are 19 neighborhoods and 3 major parks in District 2. The Southampton neighborhood is split between District 2 and District 1.

- Botanical Heights
- Cheltenham
- Clayton-Tamm
- Clifton Heights
- Ellendale
- Forest Park
- Forest Park Southeast
- Franz Park
- Hi-Pointe
- Kings Oak
- Lindenwood Park
- Missouri Botanical Garden
- Northampton
- Shaw
- Southwest Garden
- St. Louis Hills
- The Hill
- Tiffany
- Tower Grove Park
- Tower Grove South
- Wydown-Skinker

- The minimum number of crimes in one neighborhood was 3 in Wydown-Skinker
- The maximum number of crimes in one neighborhood was 125 in Tower Grove South
- The average number of crimes per neighborhood was 37.6
- The minimum rate of crimes per 100,000 in one neighborhood was 267.6 in Wydown-Skinker
- The maximum rate of crimes per 100,000 in one neighborhood was 5389.2 in Kings Oak
- The average neighborhood crime rate was 1352.7