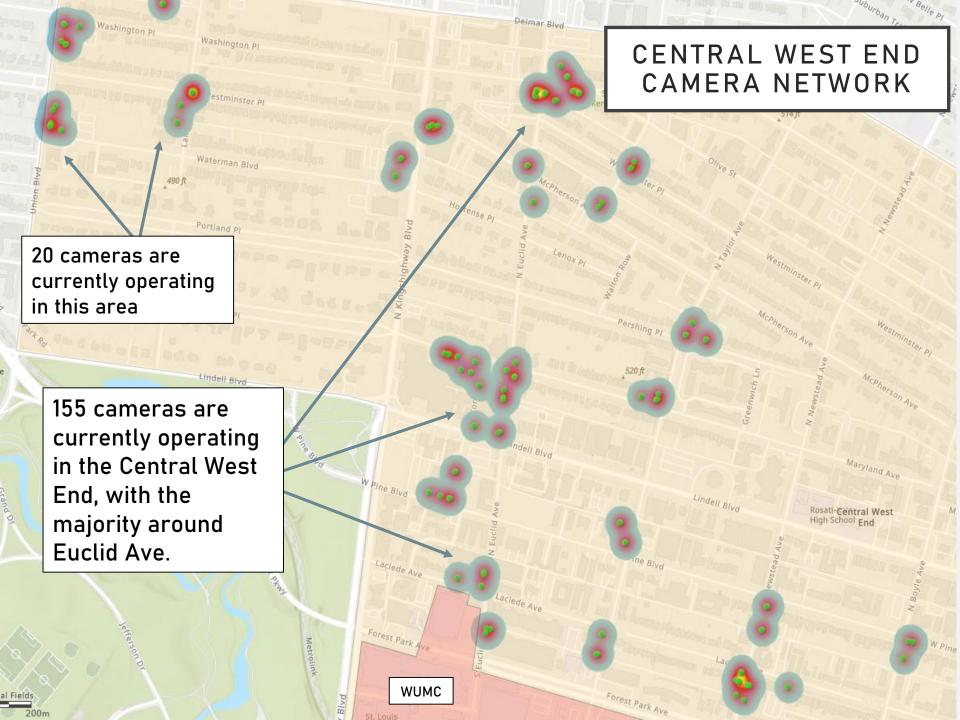

| Theft of Motor Vehicle   | 8                | Wednesday       | 0                |
|                          |                  | Thursday        | 2                |
| Theft from Motor Vehicle | 7                | Friday          | 6                |
| Theft of Vehicle Parts   | 3                | Saturday        | 7                |
| Theft of Weapons         | 3                | Time of Day     | Number of Crimes |
|                          |                  | Day             | 10               |
| Other Larceny            | 3                | Night           | 15               |

### FOREST PARK SOUTHEAST CRIMES BY DAY OF THE MONTH



### FOREST PARK SOUTHEAST CRIMES BY DAY OF THE WEEK



### FOREST PARK SOUTHEAST CRIMES BY TIME OF DAY



### CENTRAL WEST END NEIGHBORHOOD DETAIL



#### CENTRAL WEST END LARCENY BREAKDOWN

| Type of Larceny          | Number of Crimes | Day of the Week | Number of Crimes |
|--------------------------|------------------|-----------------|------------------|
|                          | 1                | Sunday          | 18               |
| Credit Card Fraud        |                  | Monday          | 11               |
| Shoplifting              | 2                | Tuesday         | 12               |
|                          | 35               | Wednesday       | 13               |
| Theft of Motor Vehicle   |                  | Thursday        | 8                |
| Theft from Motor Vehicle | 30               | Friday          | 14               |
| Theft of Vehicle Parts   | 6                | Saturday        | 13