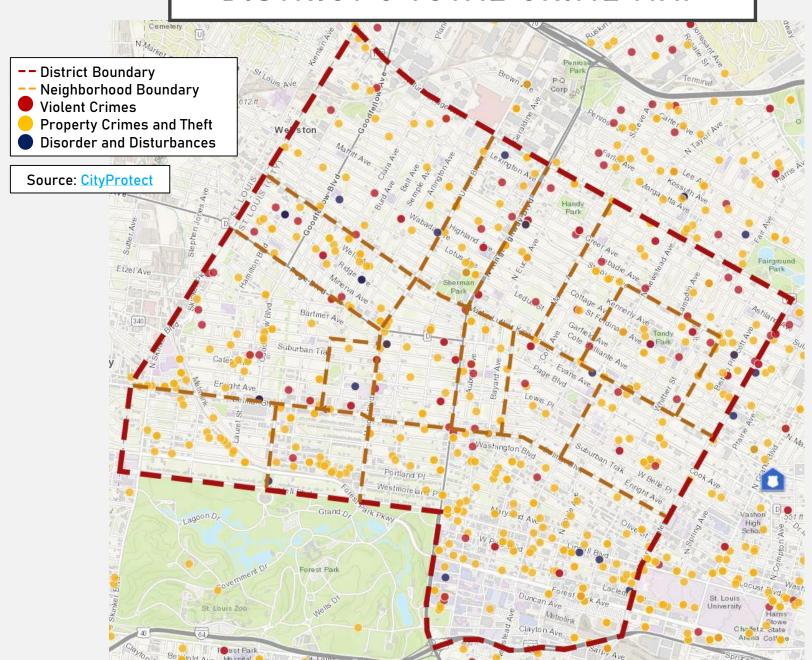

#### DISTRICT 5 TOTAL CRIME MAP

#### **DISTRICT 5 SUMMARY NOTES**

There are 15 neighborhoods in District 5.

- Academy
- Central West End
- DeBaliviere Place
- Fountain Park
- Hamilton Heights
- Kingsway East
- Kingsway West
- Lewis Place
- Skinker-DeBaliviere
- The Greater Ville
- The Ville
- Vandeventer
- Visitation Park
- Wells-Goodfellow
- West End

- The minimum number of crimes in one neighborhood was 14 in Lewis Place
- The maximum number of crimes in one neighborhood was 196 in the Central West End
- The average number of crimes per neighborhood was <u>53</u>
- The minimum rate of crimes per 100,000 in one neighborhood was 883.3 in Kingsway West
- The maximum rate of crimes per 100,000 in one neighborhood was 2845 in Academy
- The average neighborhood crime rate was 1622.8