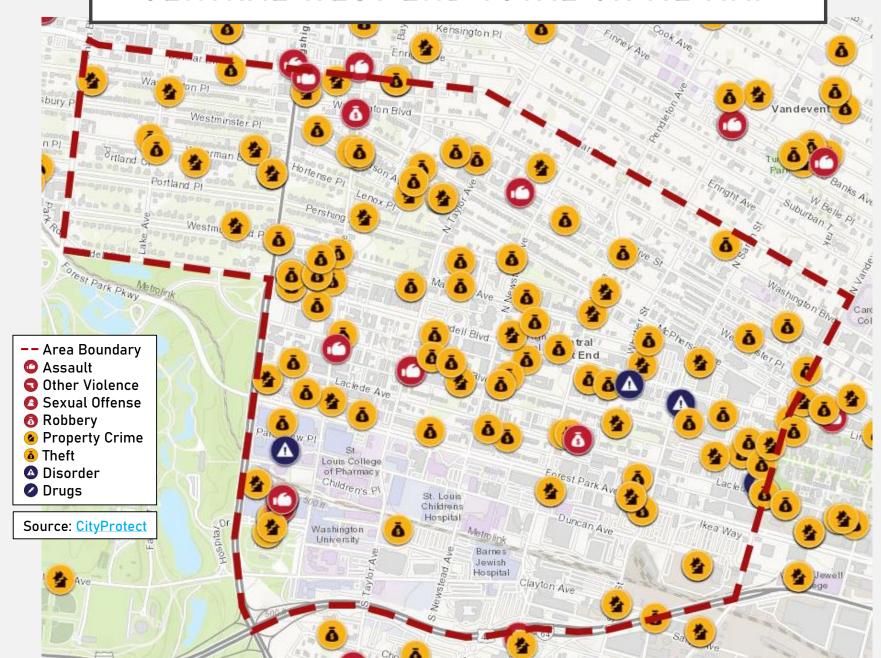

#### CENTRAL WEST END TOTAL CRIME MAP

### CENTRAL WEST END SUMMARY NOTES

- 196 total crimes in November 2022
  - Down 3% compared to November 2021 (203 crimes)
  - 17 crimes against persons in November 2022
    - No change compared to November 2021
- 2582 total crimes so far in 2022
  - Up 25% compared to this time in 2021 (1944 crimes)
  - 285 crimes against persons so far in 2022
    - Up 60% compared to this time in 2021 (178 crimes)

#### CENTRAL WEST END YEAR TO YEAR COMPARISON

| 2 | 0 | 2 |
|---|---|---|
| Z | u | Z |

| Crimes              | Jan | Feb | Mar | Apr | May | Jun | Jul | Aug | Sep | Oct | Nov | Dec | Total |
|---------------------|-----|-----|-----|-----|-----|-----|-----|-----|-----|-----|-----|-----|-------|
| Aggravated Assault  | 8   | 6   | 3   | 7   | 5   | 1   | 6   | 9   | 9   | 10  | 6   | 5   | 75    |
| Arson               | 0   | 1   | 0   | 0   | 0   | 0   | 0   | 1   | 0   | 1   | 0   | 0   | 3     |
| Burgalry            | 7   | 2   | 5   | 8   | 5   | 6   | 7   | 10  | 21  | 6   | 9   | 7   | 93    |
| Homicide            | 2   | 0   | 0   | 1   | 0   | 1   | 0   | 0   | 1   | 0   | 0   | 0   | 5     |
| Larceny             | 56  | 40  | 49  | 41  | 61  | 62  | 69  | 86  | 96  | 93  | 84  | 54  | 791   |
| Motor Vehicle Theft | 4   | 9   | 9   | 4   | 5   | 7   | 6   | 10  | 20  | 11  | 5   | 6   | 96    |
| Robbery             | 6   | 3   | 1   | 4   | 3   | 5   | 4   | 3   | 11  | 1   | 1   | 2   | 44    |
| Total               | 83  | 61  | 67  | 65  | 79  | 82  | 92  | 119 | 158 | 122 | 105 | 74  | 1107  |