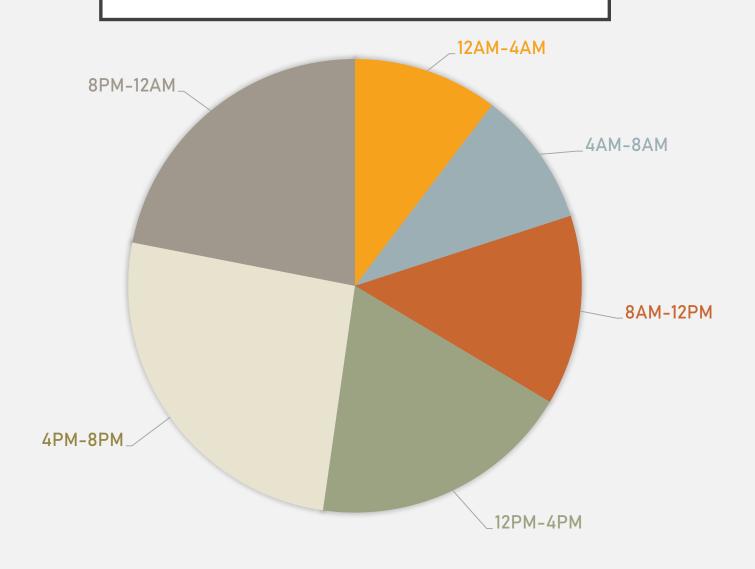

| 2                | Tuesday         | 12               |
|                          | 35               | Wednesday       | 13               |
| Theft of Motor Vehicle   |                  | Thursday        | 8                |
| Theft from Motor Vehicle | 30               | Friday          | 14               |
| Theft of Vehicle Parts   | 6                | Saturday        | 13               |
| Theft from Building      | 7                | Time of Day     | Number of Crimes |
|                          |                  | Day             | 57               |
| Other Larceny            | 8                | Night           | 32               |

# CENTRAL WEST END CRIMES BY DAY OF THE MONTH



### CENTRAL WEST END CRIMES BY DAY OF THE WEEK



#### CENTRAL WEST END CRIMES BY TIME OF DAY