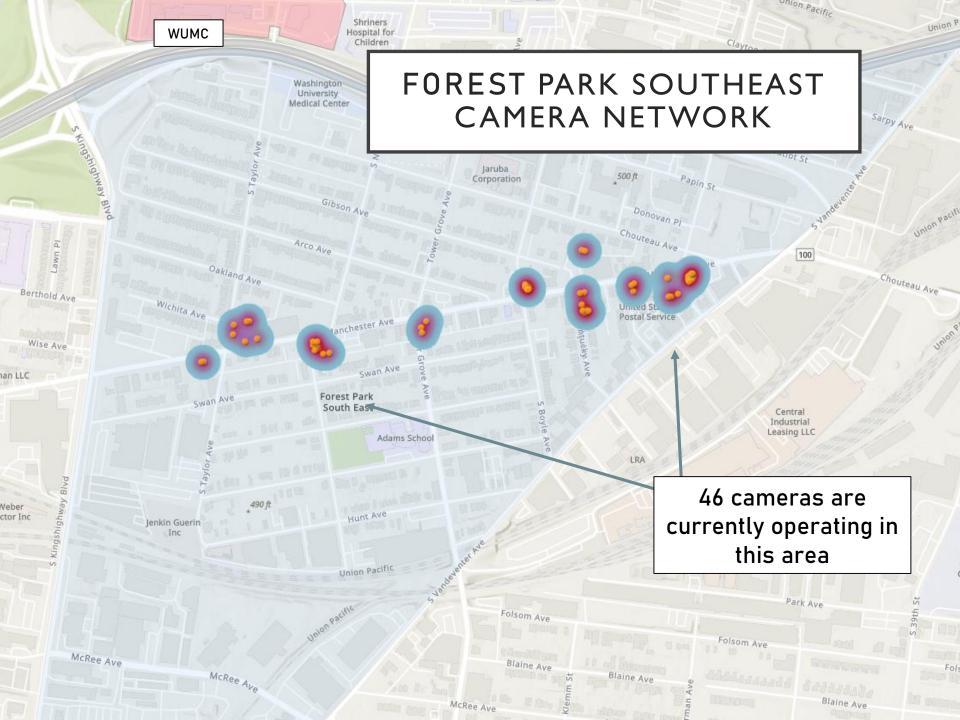

hts
- Cheltenham
- Clayton-Tamm
- Clifton Heights
- Ellendale
- Forest Park
- Forest Park Southeast
- Franz Park
- Hi-Pointe
- Kings Oak
- Lindenwood Park
- Missouri Botanical Garden
- Northampton
- Shaw
- Southwest Garden
- St. Louis Hills
- The Hill
- Tiffany
- Tower Grove Park
- Tower Grove South
- Wydown-Skinker

- The minimum number of crimes in one neighborhood was 3 in Wydown-Skinker
- The maximum number of crimes in one neighborhood was 125 in Tower Grove South
- The average number of crimes per neighborhood was 37.6
- The minimum rate of crimes per 100,000 in one neighborhood was 267.6 in Wydown-Skinker
- The maximum rate of crimes per 100,000 in one neighborhood was 5389.2 in Kings Oak
- The average neighborhood crime rate was 1352.7

# FOREST PARK SOUTHEAST NEIGHBORHOOD DETAIL



### FOREST PARK SOUTHEAST LARCENY BREAKDOWN

| Type of Larceny          | Number of Crimes | Day of the Week | Number of Crimes |
|--------------------------|------------------|-----------------|------------------|
| ,                        |                  | Sunday          | 4                |
| Theft from Building      | 1                | Monday          | 3                |
|                          |                  | Tuesday         | 3                |
| Theft of Motor Vehicle   | 8                | Wednesday       | 0                |
|                          |                  | Thursday        | 2                |
| Theft from Motor Vehicle | 7                | Friday          | 6                |
| Theft of Vehicle Parts   | 3                | Saturday        | 7