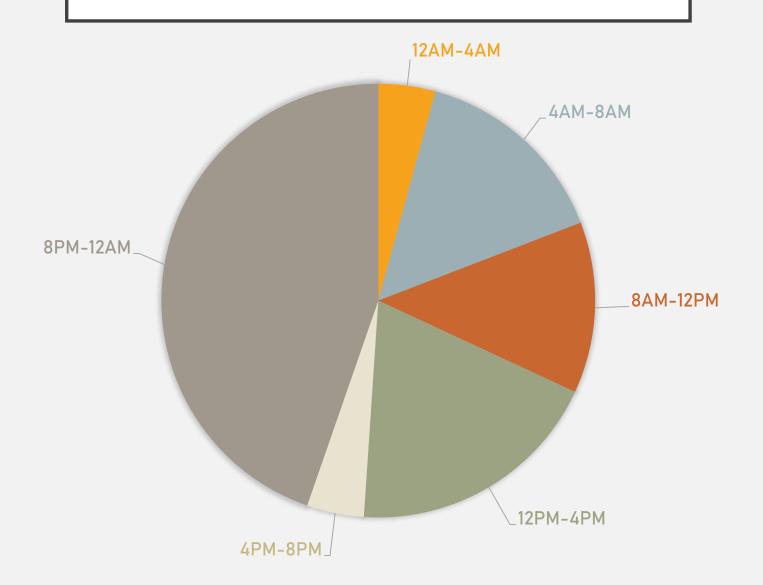

| Tuesday         | 3                |
| Theft of Motor Vehicle   | 8                | Wednesday       | 0                |
|                          |                  | Thursday        | 2                |
| Theft from Motor Vehicle | 7                | Friday          | 6                |
| Theft of Vehicle Parts   | 3                | Saturday        | 7                |
| Theft of Weapons         | 3                | Time of Day     | Number of Crimes |
|                          |                  | Day             | 10               |
| Other Larceny            | 3                | Night           | 15               |

### FOREST PARK SOUTHEAST CRIMES BY DAY OF THE MONTH



### FOREST PARK SOUTHEAST CRIMES BY DAY OF THE WEEK



### FOREST PARK SOUTHEAST CRIMES BY TIME OF DAY



### CENTRAL WEST END NEIGHBORHOOD DETAIL



#### CENTRAL WEST END LARCENY BREAKDOWN

| Type of Larceny          | Number of Crimes | Day of the Week | Number of Crimes |
|--------------------------|------------------|-----------------|------------------|
|                          | 1                | Sunday          | 18               |
| Credit Card Fraud        |                  | Monday          | 11               |
| Shoplifting              | 2                | Tuesday         | 12               |
|                          | 35               | Wednesday       | 13               |
| Theft of Motor Vehicle   |                  | Thursday        | 8                |
| Theft from Motor Vehicle | 30               | Friday          | 14               |
| Theft of Vehicle Parts   | 6