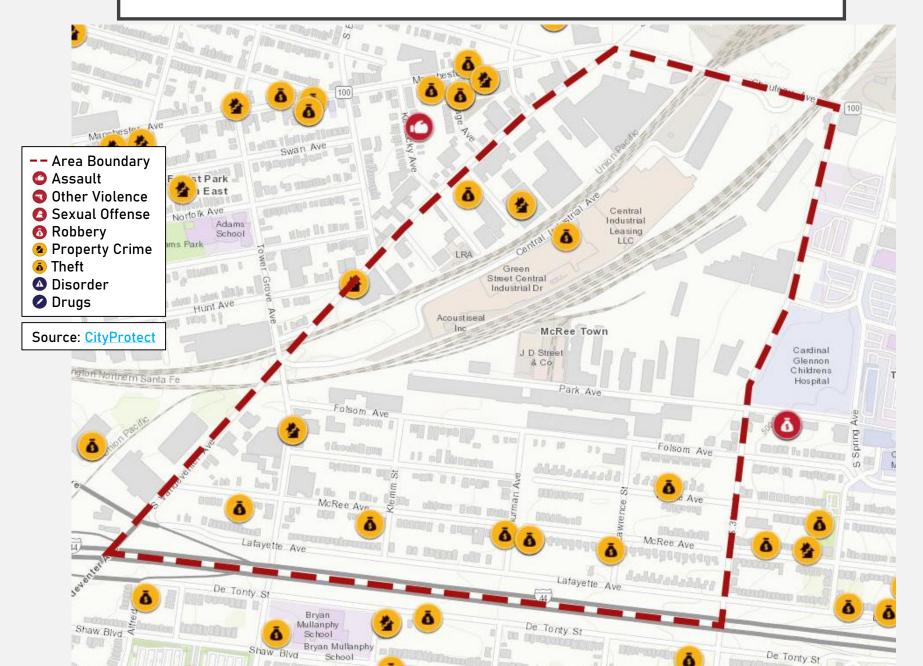

#### FOREST PARK SOUTHEAST TOTAL CRIME MAP

### FOREST PARK SOUTHEAST SUMMARY

- 55 total crimes in November 2022
  - Down 45% compared to November 2021 (100 crimes)
  - 5 crimes against persons in November 2022
    - Down 17% compared to November 2021 (6 crimes)
- 898 total crimes so far in 2022
  - No change compared to this time in 2021
  - 66 crimes against persons so far in 2022
    - Up 14% compared to this time in 2021 (58 crimes)

### FOREST PARK SOUTHEAST YEAR TO YEAR COMPARISON

| ാ | n | 2 | 1 |
|---|---|---|---|
|   | U | Z |   |

| Crimes              | Jan | Feb | Mar | Apr | May | Jun | Jul | Aug | Sep | Oct | Nov | Dec | Total |
|---------------------|-----|-----|-----|-----|-----|-----|-----|-----|-----|-----|-----|-----|-------|
| Aggravated Assault  | 2   | 1   | 0   | 7   | 3   | 7   | 6   | 3   | 1   | 4   | 3   | 1   | 38    |
| Arson               | 0   | 1   | 0   | 0   | 0   | 1   | 0   | 0   | 0   | 0   | 0   | 0   | 2     |
| Burglary            | 0   | 0   | 0   | 8   | 1   | 0   | 7   | 3   | 0   | 1   | 2   | 1   | 23    |
| Homicide            | 0   | 0   | 0   | 1   | 0   | 0   | 0   | 0   | 0   | 0   | 0   | 0   | 1     |
| Larceny             | 17  | 39  | 8   | 41  | 54  | 29  | 69  | 33  | 23  | 40  | 37  | 15  | 405   |
| Motor Vehicle Theft | 7   | 9   | 1   | 4   | 10  | 8   | 6   | 3   | 0   | 3   | 4   | 5   | 60    |
| Robbery             | 0   | 0   | 0   | 4   | 2   | 1   | 4   | 0   | 1   | 2   | 0   | 0   | 14    |
| Total               | 26  | 50  | 9   | 65  | 70  | 46  | 92  | 42  | 25  | 50  | 46  | 22  | 543   |