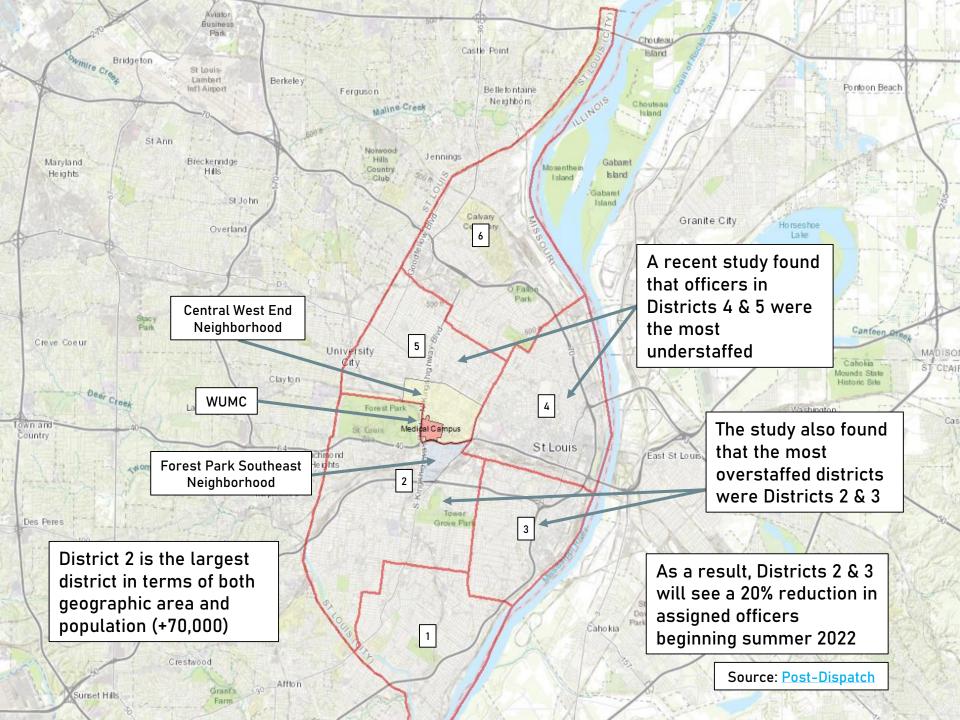

#### NORTHERN DISTRICT 2 TOTAL CRIME MAP

#### DISTRICT 2 SUMMARY NOTES

There are 19 neighborhoods and 3 major parks in District 2. The Southampton neighborhood is split between District 2 and District 1.

- Botanical Heights
- Cheltenham
- Clayton-Tamm
- Clifton Heights
- Ellendale
- Forest Park
- Forest Park Southeast
- Franz Park
- Hi-Pointe
- Kings Oak
- Lindenwood Park
- Missouri Botanical Garden
- Northampton
- Shaw
- Southwest Garden
- St. Louis Hills
- The Hill
- Tiffany
- Tower Grove Park
- Tower Grove South
- Wydown-Skinker

- The minimum number of crimes in one neighborhood was 3 in Wydown-Skinker
- The maximum number of crimes in one neighborhood was 125 in Tower Grove South
- The average number of crimes per neighborhood was 37.6
- The minimum rate of crimes per 100,000 in one neighborhood was 267.6 in Wydown-Skinker
- The maximum rate of crimes per 100,000 in one neighborhood was 5389.2 in Kings Oak
- The average neighborhood crime rate was 1352.7