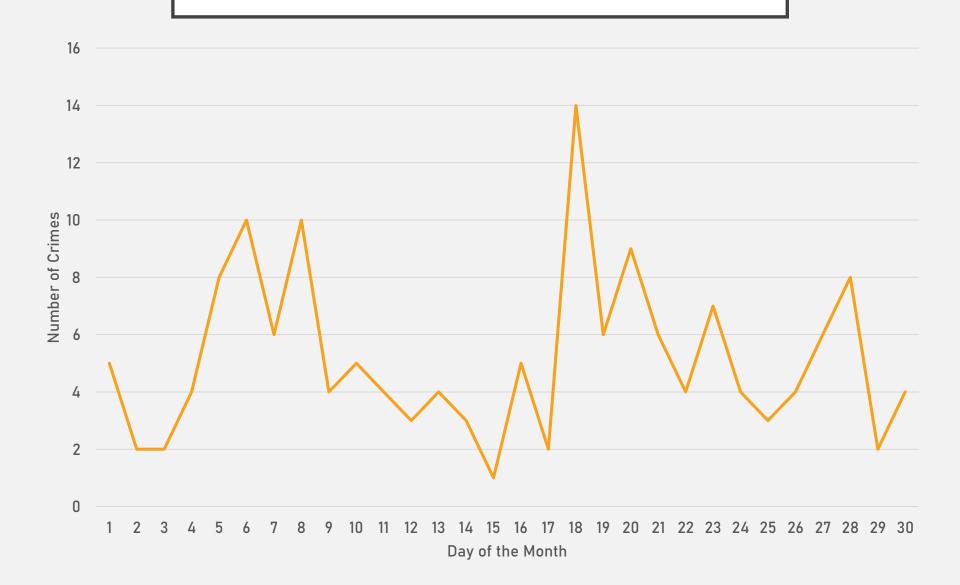

Fraud        |                  | Monday          | 11               |
| Shoplifting              | 2                | Tuesday         | 12               |
|                          | 35               | Wednesday       | 13               |
| Theft of Motor Vehicle   |                  | Thursday        | 8                |
| Theft from Motor Vehicle | 30               | Friday          | 14               |
| Theft of Vehicle Parts   | 6                | Saturday        | 13               |
| Theft from Building      | 7                | Time of Day     | Number of Crimes |
|                          |                  | Day             | 57               |
| Other Larceny            | 8                | Night           | 32               |

# CENTRAL WEST END CRIMES BY DAY OF THE MONTH



### CENTRAL WEST END CRIMES BY DAY OF THE WEEK



#### CENTRAL WEST END CRIMES BY TIME OF DAY