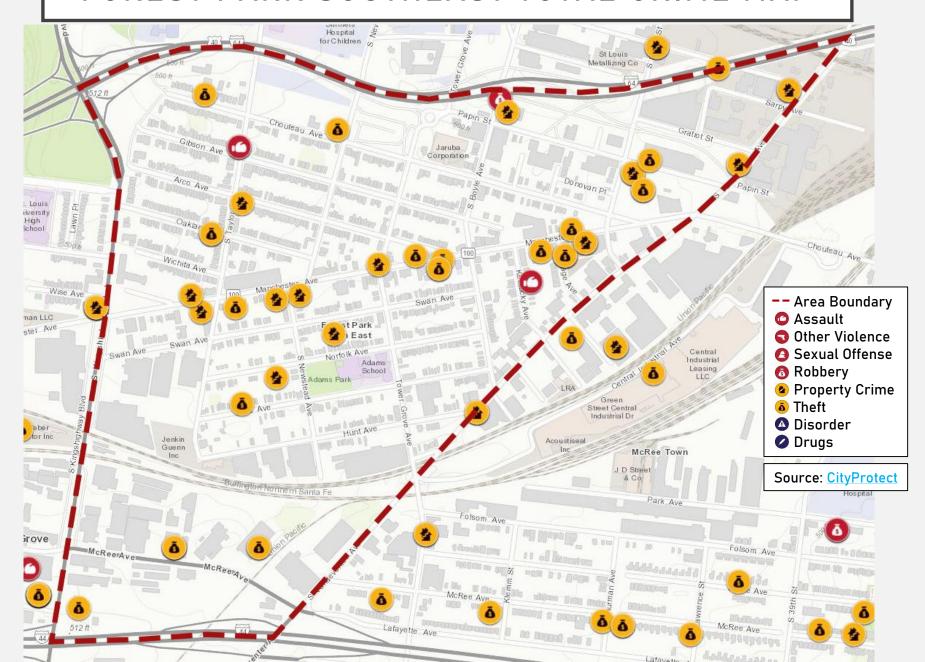

#### FOREST PARK SOUTHEAST TOTAL CRIME MAP

### FOREST PARK SOUTHEAST SUMMARY

- 55 total crimes in November 2022
  - Down 45% compared to November 2021 (100 crimes)
  - 5 crimes against persons in November 2022
    - Down 17% compared to November 2021 (6 crimes)
- 898 total crimes so far in 2022
  - No change compared to this time in 2021
  - 66 crimes against persons so far in 2022
    - Up 14% compared to this time in 2021 (58 crimes)

### FOREST PARK SOUTHEAST YEAR TO YEAR COMPARISON

| ാ | n | 2 | 1 |
|---|---|---|---|
|   | U | Z |   |

| Crimes              | Jan | Feb | Mar | Apr | May | Jun | Jul | Aug | Sep | Oct | Nov | Dec | Total |
|---------------------|-----|-----|-----|-----|-----|-----|-----|-----|-----|-----|-----|-----|-------|
| Aggravated Assault  | 2   | 1   | 0   | 7   | 3   | 7   | 6   | 3   | 1   | 4   | 3   | 1   | 38    |
| Arson               | 0   | 1   | 0   | 0   | 0   | 1   | 0   | 0   | 0   | 0   | 0   | 0   | 2     |
| Burglary            | 0   | 0   | 0   | 8   | 1   | 0   | 7   | 3   | 0   | 1   | 2   | 1   | 23    |
| Homicide            | 0   | 0   | 0   | 1   | 0   | 0   | 0   | 0   | 0   | 0   | 0   | 0   | 1     |
| Larceny             | 17  | 39  | 8   | 41  | 54  | 29  | 69  | 33  | 23  | 40  | 37  | 15  | 405   |
| Motor Vehicle Theft | 7   | 9   | 1   | 4   | 10  | 8   | 6   | 3   | 0   | 3   | 4   | 5   | 60    |
| Robbery             | 0   | 0   | 0   | 4   | 2   | 1   | 4   | 0   | 1   | 2   | 0   | 0   | 14    |
| Total               | 26  | 50  | 9   | 65  | 70  | 46  | 92  | 42  | 25  | 50  | 46  | 22  | 543   |