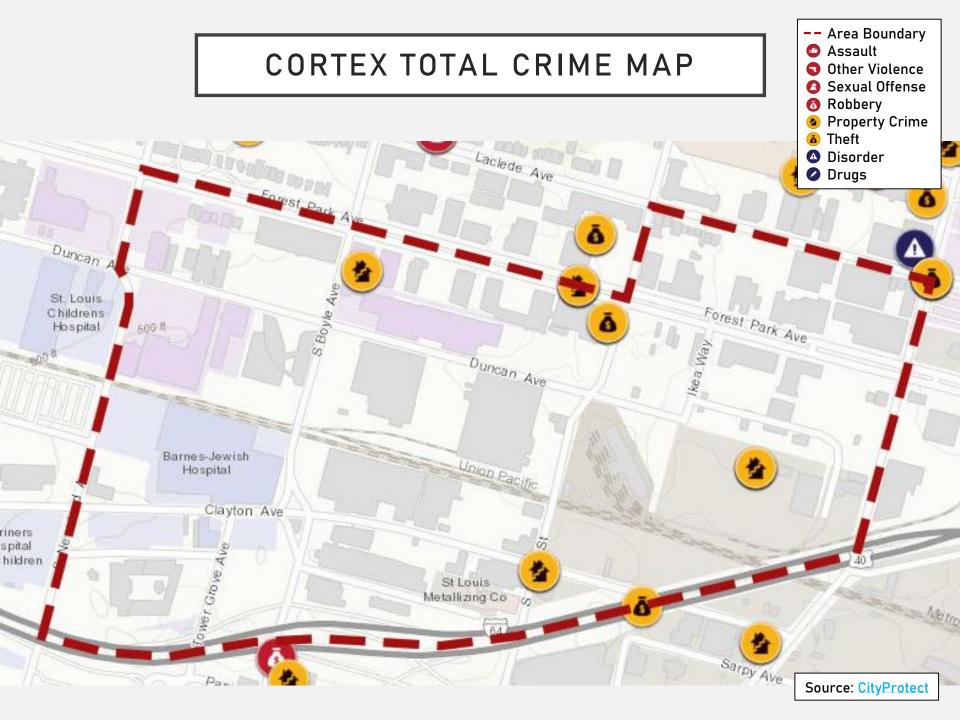

Tuesday         | 22               |
|                     |                  | Wednesday       | 22               |
| Larceny             | 54               | Thursday        | 13               |
| Motor Vehicle Theft | 35               | Friday          | 25               |
|                     |                  | Saturday        | 21               |
| Property Damage     | 39               |                 |                  |
| Troporty Damage     |                  | Time of Day     | Number of Crimes |
| Robbery             | 2                | Day             | 90               |
|                     |                  | Night           | 65               |
|                     |                  |                 |                  |

#### CENTRAL WEST END TOTAL CRIME MAP







#### EUCLID CORRIDOR TOTAL CRIME MAP

- -- Euclid Avenue
- Assault
- Other Violence
- Sexual Offense
- Robbery
- Property Crime
- Theft
- Disorder
- Drugs



#### DISTRICT 5 TOTAL CRIME MAP



#### **DISTRICT 5 SUMMARY NOTES**

There are 15 neighborhoods in District 5.

- Academy
- Central West End
- DeBaliviere Place
- Fountain Park
- Hamilton Heights
- Kingsway East
- Kingsway West
- Lewis Place
- Skinker-DeBaliviere
- The Greater Ville
- The Ville
- Vandeventer
- Visitation Park
- Wells-Goodfellow
- West End

- The minimum number of crimes in one neighborhood was 14 in Lewis Place
- The maximum number of crimes in one neighborhood was 196 in the Central West End
- The average number of crimes per neighborhood was <u>53</u>
- The minimum rate of crimes per 100,000 in one neighborhood