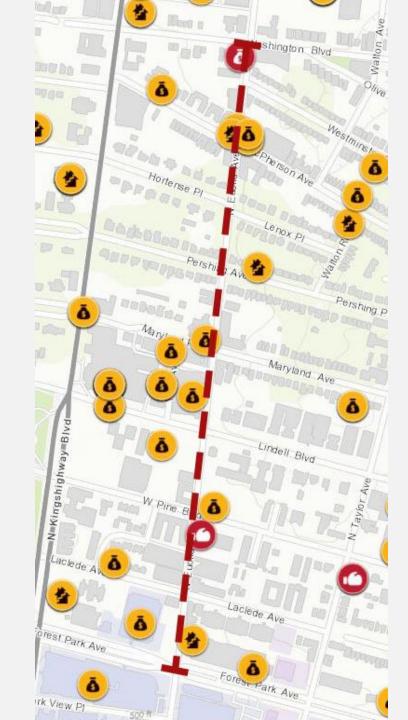

#### EUCLID CORRIDOR TOTAL CRIME MAP

- -- Euclid Avenue
- Assault
- Other Violence
- Sexual Offense
- Robbery
- Property Crime
- Theft
- Disorder
- Drugs