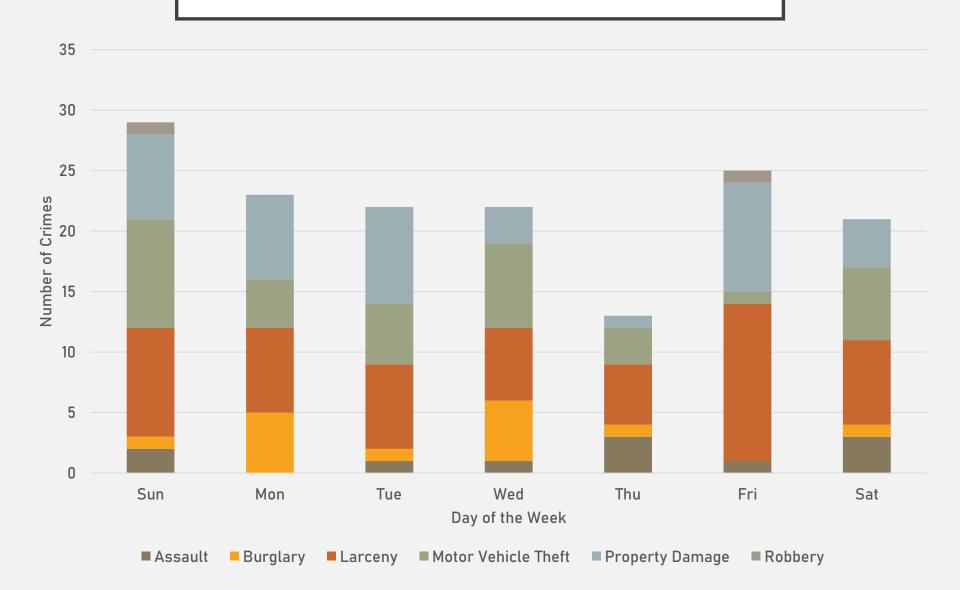

| 11               |
| Shoplifting              | 2                | Tuesday         | 12               |
|                          | 35               | Wednesday       | 13               |
| Theft of Motor Vehicle   |                  | Thursday        | 8                |
| Theft from Motor Vehicle | 30               | Friday          | 14               |
| Theft of Vehicle Parts   | 6                | Saturday        | 13               |
| Theft from Building      | 7                | Time of Day     | Number of Crimes |
|                          |                  | Day             | 57               |
| Other Larceny            | 8                | Night           | 32               |

# CENTRAL WEST END CRIMES BY DAY OF THE MONTH



### CENTRAL WEST END CRIMES BY DAY OF THE WEEK



#### CENTRAL WEST END CRIMES BY TIME OF DAY