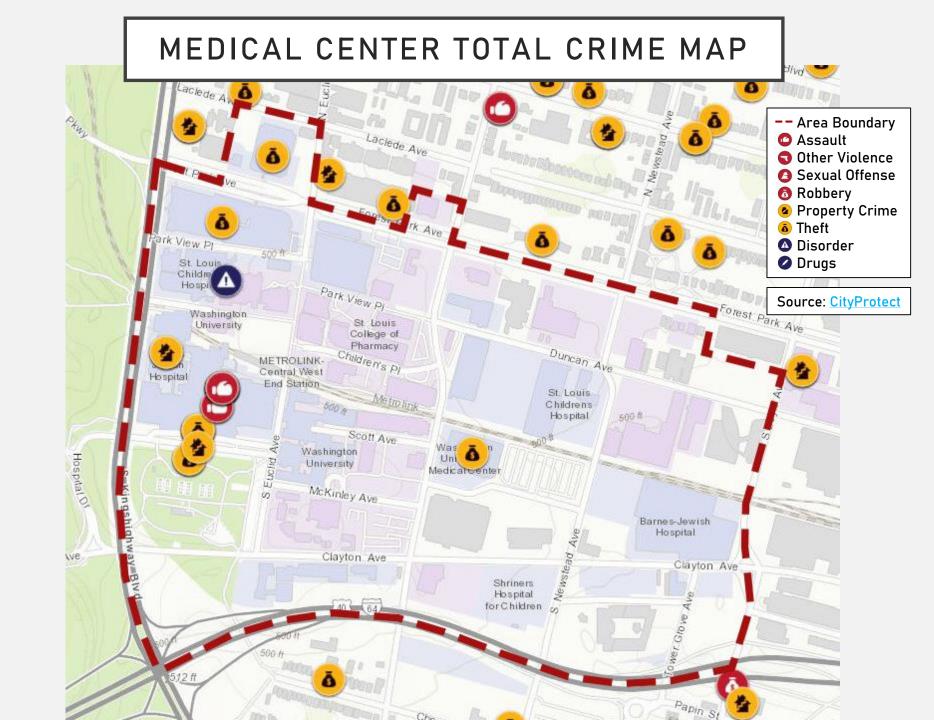

uesday         | 22               |
|                     |                  | Wednesday       | 22               |
| Larceny             | 54               | Thursday        | 13               |
| Motor Vehicle Theft | 35               | Friday          | 25               |
|                     |                  | Saturday        | 21               |
| Property Damage     | 39               |                 |                  |
| Troporty Damage     |                  | Time of Day     | Number of Crimes |
| Robbery             | 2                | Day             | 90               |
|                     |                  | Night           | 65               |
|                     |                  |                 |                  |

#### CENTRAL WEST END TOTAL CRIME MAP







#### EUCLID CORRIDOR TOTAL CRIME MAP

- -- Euclid Avenue
- Assault
- Other Violence
- Sexual Offense
- Robbery
- Property Crime
- Theft
- Disorder
- Drugs



#### DISTRICT 5 TOTAL CRIME MAP



#### **DISTRICT 5 SUMMARY NOTES**

There are 15 neighborhoods in District 5.

- Academy
- Central West End
- DeBaliviere Place
- Fountain Park
- Hamilton Heights
- Kingsway East
- Kingsway West
- Lewis Place
- Skinker-DeBaliviere
- The Greater Ville
- The Ville
- Vandeventer
- Visitation Park
- Wells-Goodfellow
- West End

- The minimum number of crimes in one neighborhood was 14 in Lewis Place
- The maximum number of crimes in one neighborhood was 196 in the Central West End
- The average number of crimes per neighborhood was <u>53</u>
- The minimum rate of crimes per 100,000 in one neighborhood w