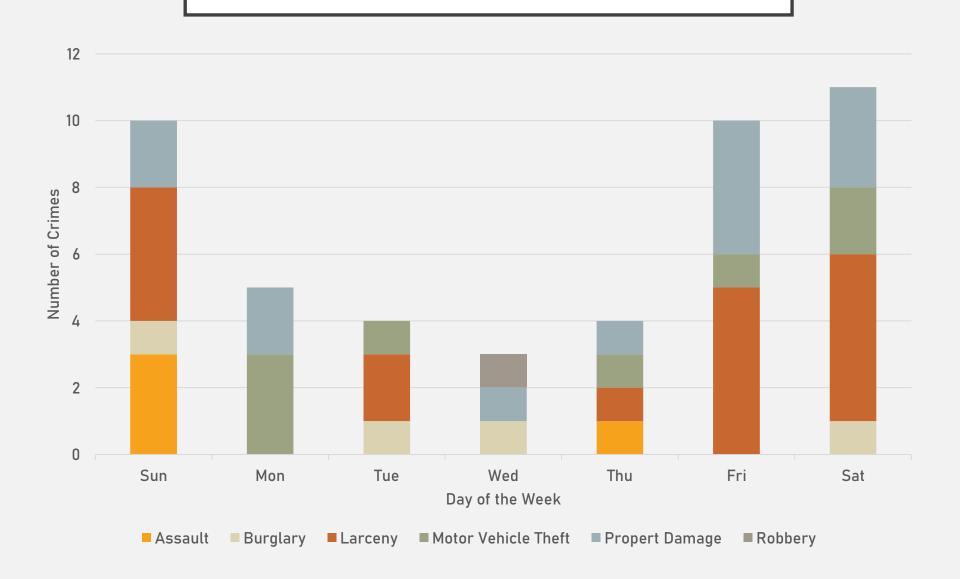

### FOREST PARK SOUTHEAST SUMMARY TABLES

| Types of Crimes     | Number of Crimes | Day of the Week | Number of Crimes |
|---------------------|------------------|-----------------|------------------|
|                     |                  | Sunday          | 10               |
| Assault             | 4                | Monday          | 5                |
| Burglary            | 4                | Tuesday         | 4                |
| Durgtary            | -                | Wednesday       | 3                |
| Larceny             | 17               | Thursday        | 4                |
|                     |                  | Friday          | 10               |
| Motor Vehicle Theft | 8                | Saturday        | 11               |
| Property Damage     | 13               | Time of Day     | Number of Crimes |
| 2.11                |                  | Day             | 17               |
| Robbery             | 1                | Night           | 30               |

### FOREST PARK SOUTHEAST CRIMES BY DAY OF THE WEEK