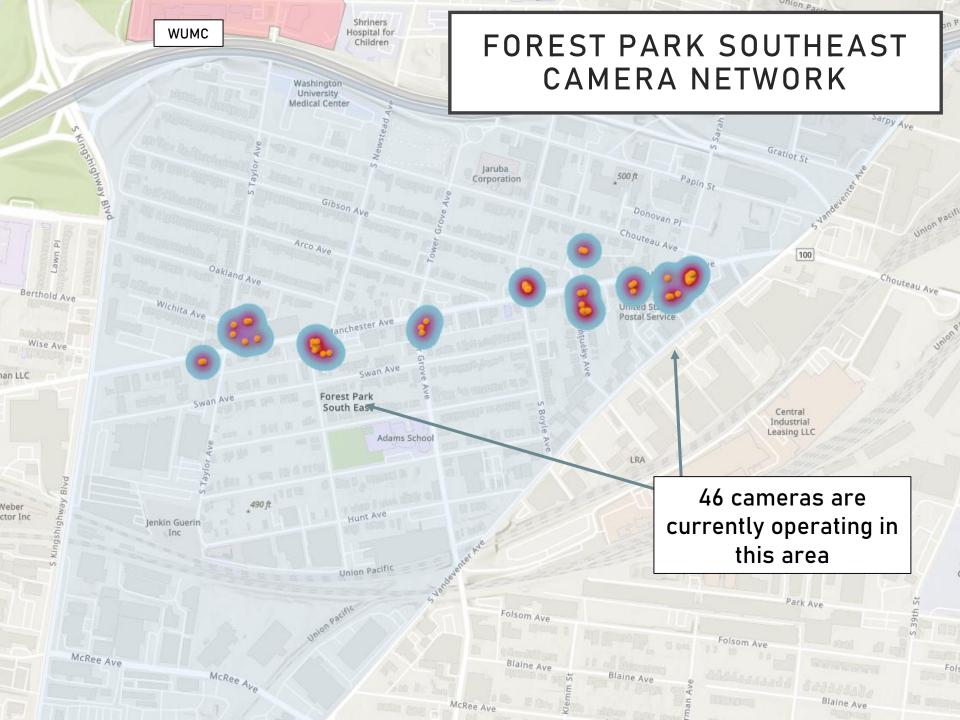

| 1                                       |  |  |  |  |
| Theft of Vehicle Parts   | 1                | Friday          | 1                                       |  |  |  |  |
|                          |                  | Saturday        | 8                                       |  |  |  |  |
| Theft of Wasness         | 1                |                 |                                         |  |  |  |  |
| Theft of Weapons         | l                | Time of Day     | lay 1 urday 8 e of Day Number of Crimes |  |  |  |  |
| Other Larceny            | 4                | Day             | 13                                      |  |  |  |  |
|                          |                  | Night           | 5                                       |  |  |  |  |

Source: CityProtect





## FOREST PARK SOUTHEAST CRIMES BY DAY OF THE MONTH



#### FOREST PARK SOUTHEAST CRIMES BY DAY OF THE WEEK



## FOREST PARK SOUTHEAST CRIMES BY TIME OF DAY