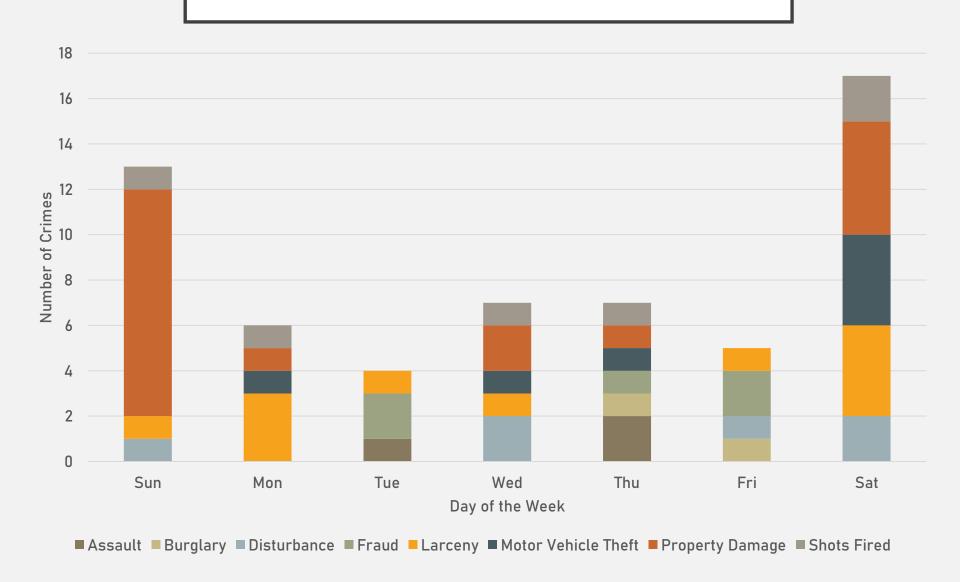

#### FOREST PARK SOUTHEAST CRIMES BY DAY OF THE WEEK

#### FOREST PARK SOUTHEAST SUMMARY TABLES

| Types of Crimes     | Number of Crimes | Day of the Week | Number of Crimes |
|---------------------|------------------|-----------------|------------------|
| Assault             | 3                | Sunday          | 13               |
|                     |                  | Monday          | 6                |
| Burglary            | 2                | Tuesday         | 4                |
| Disturbance         | 6                | Wednesday       | 7                |
| Fraud               | 5                | Thursday        | 7                |
|                     |                  | Friday          | 5                |
| Larceny             | 11               | Saturday        | 17               |
| Motor Vehicle Theft | 7                |                 |                  |
|                     |                  | Time of Day     | Number of Crimes |
| Property Damage     | 19               | Day             | 41               |
| Shots Fired         | 6                | Night           | 18               |