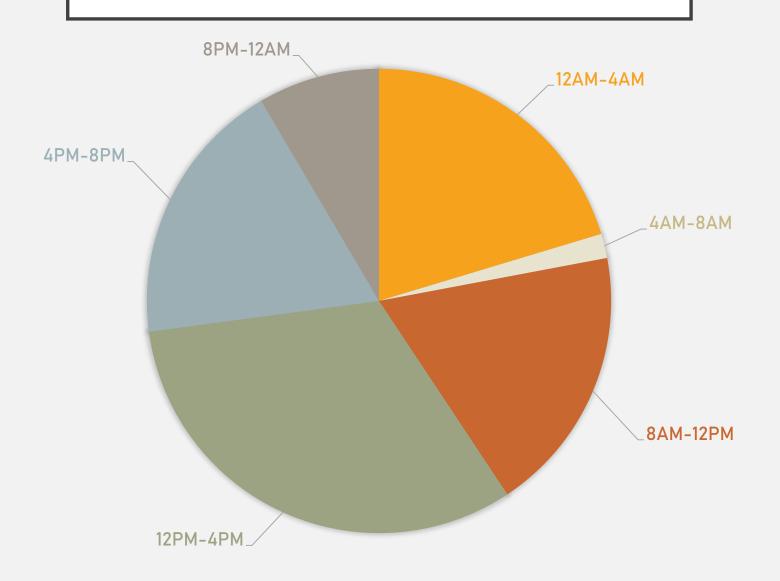

|  |  |  |  |
|                          |                  | Saturday        | 8                                       |  |  |  |  |
| Theft of Wasness         | 1                |                 |                                         |  |  |  |  |
| Theft of Weapons         | l                | Time of Day     | lay 1 urday 8 e of Day Number of Crimes |  |  |  |  |
| Other Larceny            | 4                | Day             | 13                                      |  |  |  |  |
|                          |                  | Night           | 5                                       |  |  |  |  |

Source: CityProtect





## FOREST PARK SOUTHEAST CRIMES BY DAY OF THE MONTH



#### FOREST PARK SOUTHEAST CRIMES BY DAY OF THE WEEK



## FOREST PARK SOUTHEAST CRIMES BY TIME OF DAY