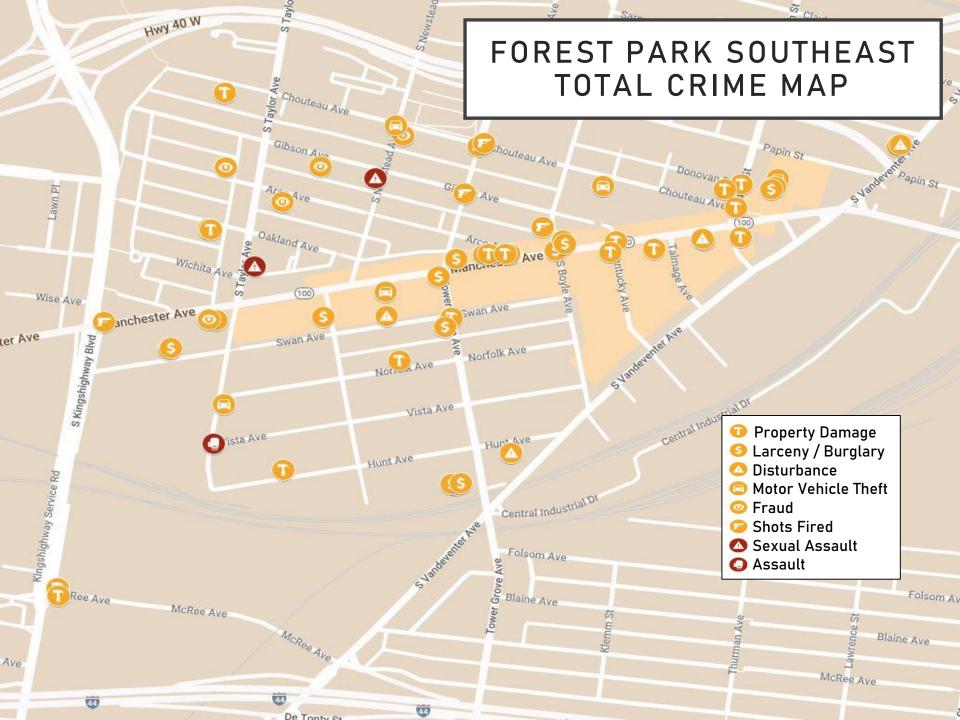

#### FOREST PARK SOUTHEAST SUMMARY

- 68 total crimes in April 2023
  - Down 49% compared to April 2022 (133 crimes)
  - 3 crimes against persons in April 2023
    - Down 79% compared to April 2022 (14 crimes)
- 357 total crimes so far in 2023
  - Up 28% compared to this time in 2022 (280 crimes)
  - 16 crimes against persons so far in 2023
    - Down 38% compared to this time in 2022 (26 crimes)

Source: SLMPD