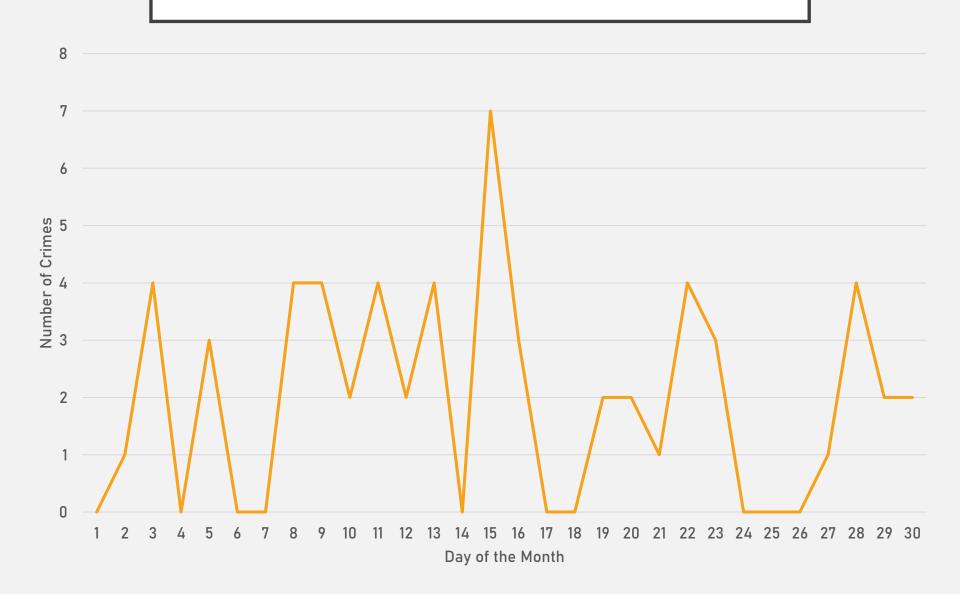

| Theft of Vehicle Parts   | 1                | Friday          | 1                                       |  |  |  |  |
|                          |                  | Saturday        | 8                                       |  |  |  |  |
| Theft of Wasness         | 1                |                 |                                         |  |  |  |  |
| Theft of Weapons         | l                | Time of Day     | lay 1 urday 8 e of Day Number of Crimes |  |  |  |  |
| Other Larceny            | 4                | Day             | 13                                      |  |  |  |  |
|                          |                  | Night           | 5                                       |  |  |  |  |

Source: CityProtect





## FOREST PARK SOUTHEAST CRIMES BY DAY OF THE MONTH



#### FOREST PARK SOUTHEAST CRIMES BY DAY OF THE WEEK



## FOREST PARK SOUTHEAST CRIMES BY TIME OF DAY