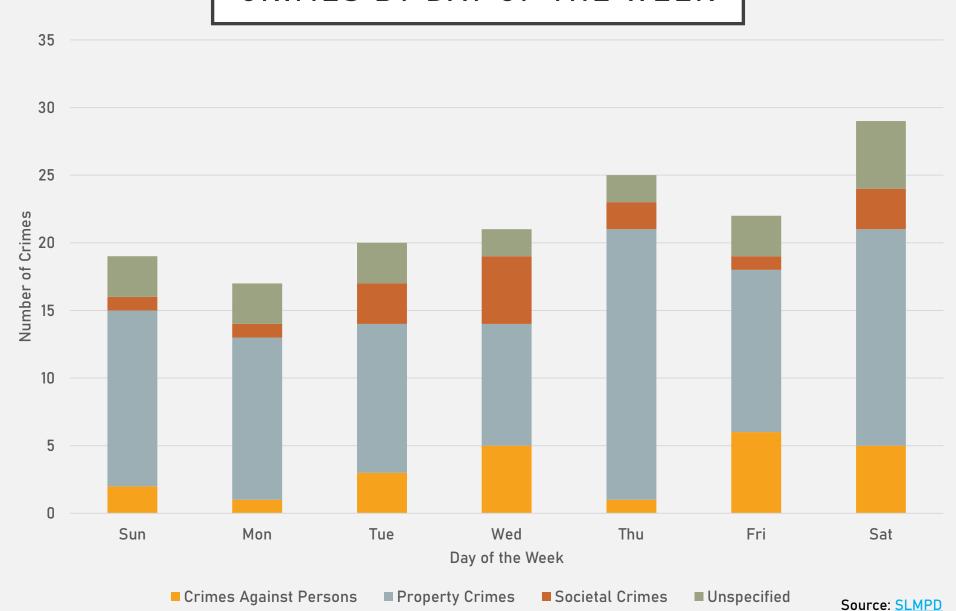

#### FOREST PARK SOUTHEAST CRIMES BY DAY OF THE WEEK

### CENTRAL WEST END CRIMES BY DAY OF THE WEEK