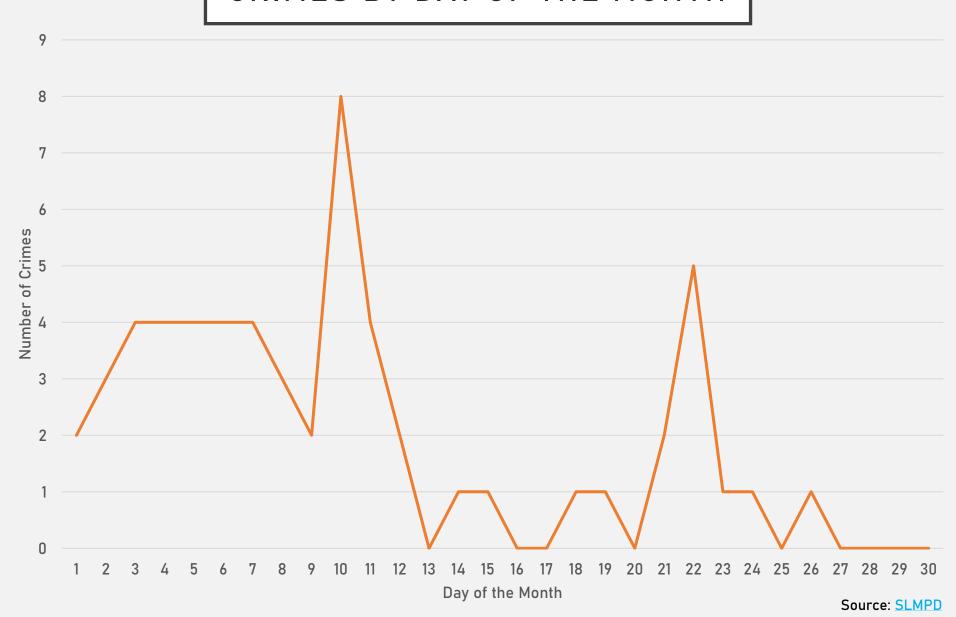

#### FOREST PARK SOUTHEAST CRIMES BY DAY OF THE MONTH

### CENTRAL WEST END CRIMES BY DAY OF THE MONTH