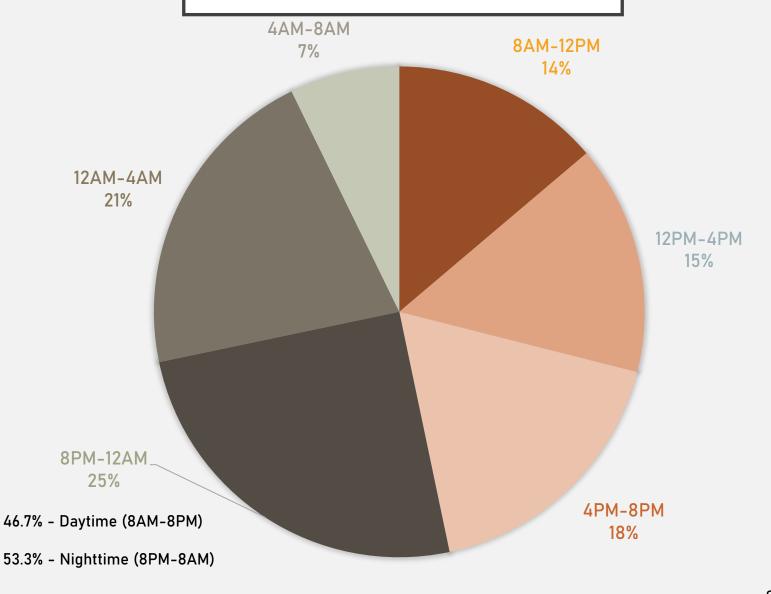

### FOREST PARK SOUTHEAST CRIMES BY TIME OF DAY

#### FOREST PARK SOUTHEAST CRIMES BY DAY OF THE MONTH