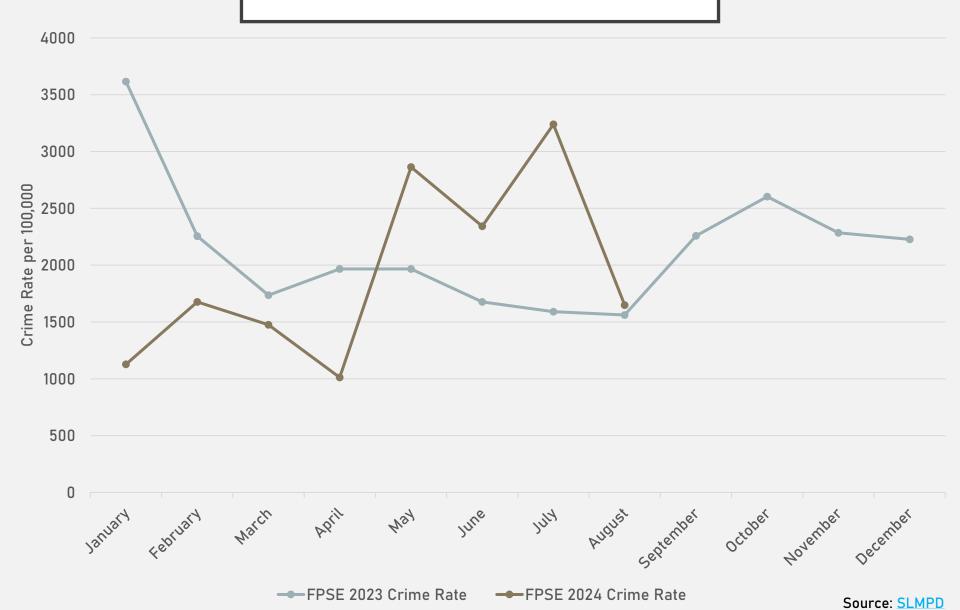

Apr | May | Jun | Jul | Aug | Total |
|---------------------|-----|-----|-----|-----|-----|-----|-----|-----|-------|
| Aggravated Assault  | 4   | 3   | 3   | 1   | 3   | 0   | 2   | 3   | 19    |
| Arson               | 0   | 0   | 0   | 0   | 0   | 0   | 0   | 0   | 0     |
| Burglary            | 1   | 1   | 1   | 1   | 2   | 6   | 3   | 1   | 16    |
| Homicide            | 0   | 0   | 2   | 0   | 0   | 0   | 0   | 0   | 2     |
| Larceny             | 10  | 16  | 12  | 10  | 29  | 26  | 36  | 17  | 166   |
| Motor Vehicle Theft | 4   | 2   | 6   | 4   | 6   | 5   | 8   | 5   | 40    |
| Robbery             | 1   | 0   | 0   | 0   | 1   | 0   | 0   | 2   | 4     |
| Total               | 20  | 22  | 24  | 16  | 41  | 37  | 49  | 28  | 237   |

### FOREST PARK SOUTHEAST 2023 VS 2024



#### FOREST PARK SOUTHEAST CRIMES BY DAY OF THE WEEK



### FOREST PARK SOUTHEAST CRIMES BY TIME OF DAY



#### FOREST PARK SOUTHEAST CRIMES BY DAY OF THE MONTH



#### CENTRAL WEST END NEIGHBORHOOD DETAIL

### CENTRAL WEST END SUMMARY NOTES

- 148 total crimes in August 2024
  - Down 41% compared to August 2023 (252 crimes)
  - 23 crimes against persons in August 2024
    - Down 21% compared to August 2023 (29 crimes)
- 1,383 total crimes so far in 2024
  - Down 27% compared to this time in 2023 (1,892 crimes)
  - 180 crimes against persons so far in 2024
    - No change compared to this time in 2023 (180 crimes)

#### CENTRAL WEST END YEAR TO YEAR COMPARISON

| Crimes              | Jan | Feb | Mar | Apr | May | Jun | Jul | Aug | Sep | Oct | Nov | Dec | Total |
|---------------------|-