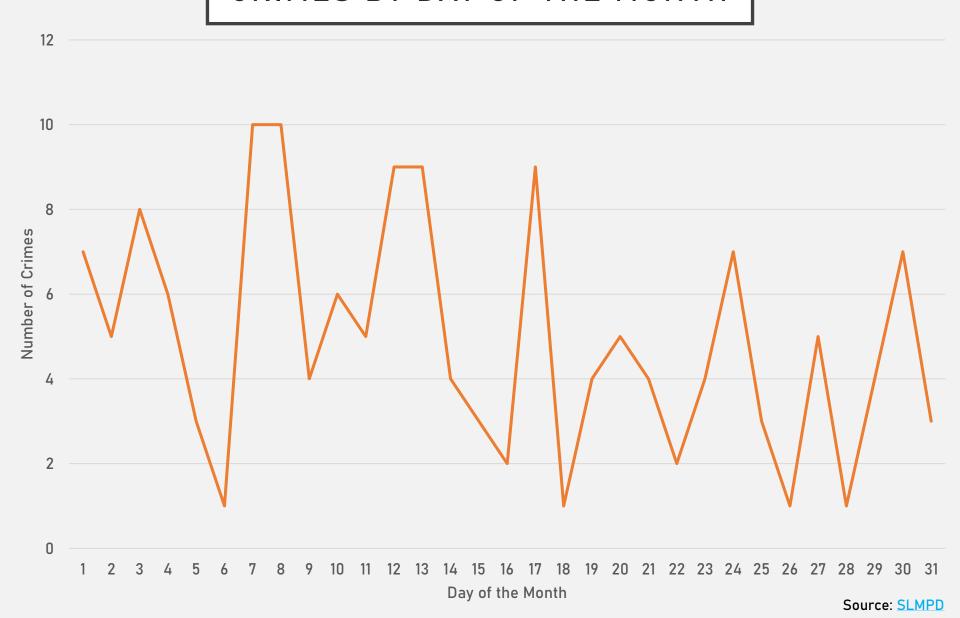

0   | 7   | 0   | 5   | 6   | 8   | 0   | 4   | 30    |
| Arson               | 1   | 0   | 0   | 0   | 0   | 0   | 0   | 0   | 1     |
| Burglary            | 9   | 10  | 9   | 8   | 6   | 10  | 6   | 5   | 62    |
| Homicide            | 0   | 1   | 0   | 0   | 0   | 0   | 0   | 0   | 1     |
| Larceny             | 52  | 37  | 35  | 53  | 47  | 63  | 68  | 37  | 392   |
| Motor Vehicle Theft | 16  | 27  | 9   | 26  | 16  | 22  | 17  | 16  | 149   |
| Robbery             | 2   | 5   | 0   | 2   | 3   | 4   | 0   | 2   | 18    |
| Total               | 80  | 87  | 53  | 94  | 78  | 107 | 91  | 64  | 654   |

### CENTRAL WEST END 2023 VS 2024



### CENTRAL WEST END CRIMES BY DAY OF THE WEEK



#### CENTRAL WEST END CRIMES BY TIME OF DAY



### CENTRAL WEST END CRIMES BY DAY OF THE MONTH