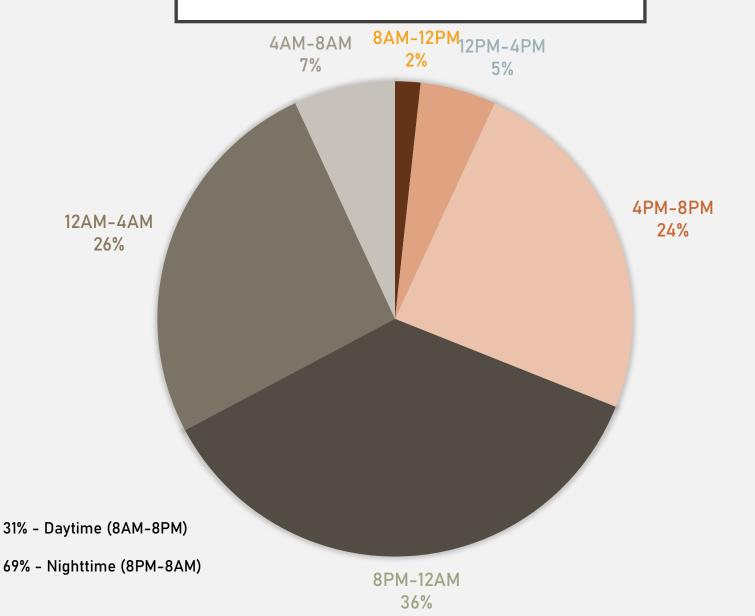

### FOREST PARK SOUTHEAST CRIMES BY TIME OF DAY

#### CENTRAL WEST END CRIMES BY TIME OF DAY