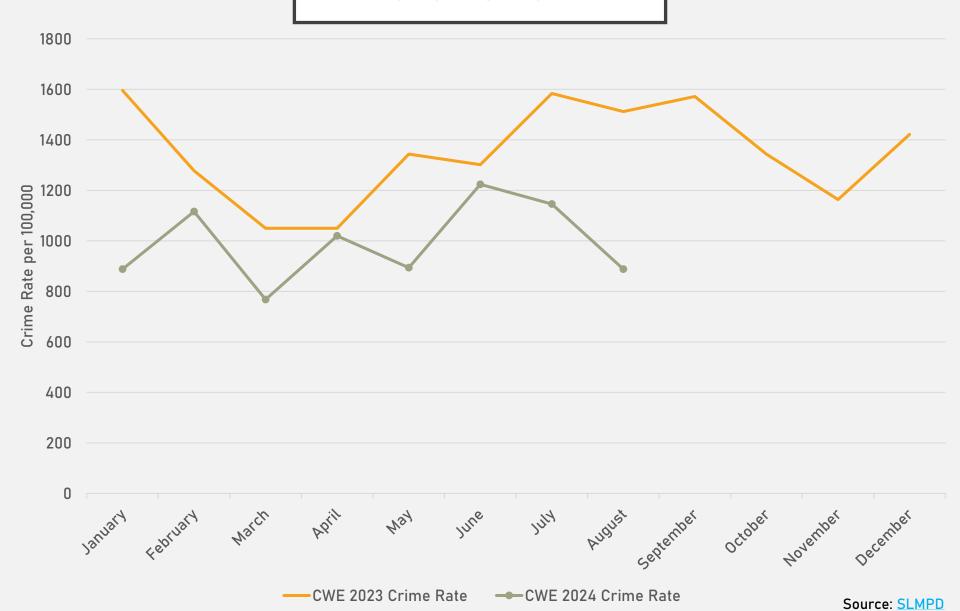

Mar | Apr | May | Jun | Jul | Aug | Total |
|---------------------|-----|-----|-----|-----|-----|-----|-----|-----|-------|
| Aggravated Assault  | 0   | 7   | 0   | 5   | 6   | 8   | 0   | 4   | 30    |
| Arson               | 1   | 0   | 0   | 0   | 0   | 0   | 0   | 0   | 1     |
| Burglary            | 9   | 10  | 9   | 8   | 6   | 10  | 6   | 5   | 62    |
| Homicide            | 0   | 1   | 0   | 0   | 0   | 0   | 0   | 0   | 1     |
| Larceny             | 52  | 37  | 35  | 53  | 47  | 63  | 68  | 37  | 392   |
| Motor Vehicle Theft | 16  | 27  | 9   | 26  | 16  | 22  | 17  | 16  | 149   |
| Robbery             | 2   | 5   | 0   | 2   | 3   | 4   | 0   | 2   | 18    |
| Total               | 80  | 87  | 53  | 94  | 78  | 107 | 91  | 64  | 654   |

### CENTRAL WEST END 2023 VS 2024



### CENTRAL WEST END CRIMES BY DAY OF THE WEEK



#### CENTRAL WEST END CRIMES BY TIME OF DAY



### CENTRAL WEST END CRIMES BY DAY OF THE MONTH