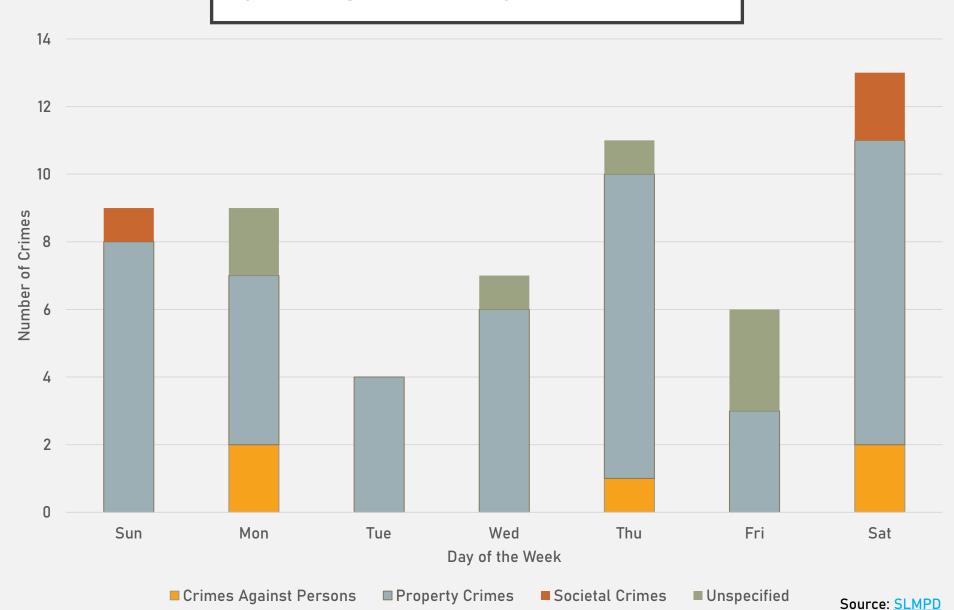

-----|-----|-----|-----|-----|-----|-----|-----|-----|-------|
| Aggravated Assault  | 4   | 3   | 3   | 1   | 3   | 0   | 2   | 3   | 19    |
| Arson               | 0   | 0   | 0   | 0   | 0   | 0   | 0   | 0   | 0     |
| Burglary            | 1   | 1   | 1   | 1   | 2   | 6   | 3   | 1   | 16    |
| Homicide            | 0   | 0   | 2   | 0   | 0   | 0   | 0   | 0   | 2     |
| Larceny             | 10  | 16  | 12  | 10  | 29  | 26  | 36  | 17  | 166   |
| Motor Vehicle Theft | 4   | 2   | 6   | 4   | 6   | 5   | 8   | 5   | 40    |
| Robbery             | 1   | 0   | 0   | 0   | 1   | 0   | 0   | 2   | 4     |
| Total               | 20  | 22  | 24  | 16  | 41  | 37  | 49  | 28  | 237   |

### FOREST PARK SOUTHEAST 2023 VS 2024



#### FOREST PARK SOUTHEAST CRIMES BY DAY OF THE WEEK



### FOREST PARK SOUTHEAST CRIMES BY TIME OF DAY



#### FOREST PARK SOUTHEAST CRIMES BY DAY OF THE MONTH



#### CENTRAL WEST END NEIGHBORHOOD DETAIL

### CENTRAL WEST END SUMMARY NOTES

- 148 total crimes in August 2024
  - Down 41% compared to August 2023 (252 crimes)
  - 23 crimes against persons in August 2024
    - Down 21% compared to August 2023 (29 crimes)
- 1,383 total crimes so far in 2024
  - Down 27% compared to this time in 2023 (1,892 crimes)
  - 180 crimes against persons so far in 2024
    - No change compared to this time in 2023 (180 crimes)

#### CENTRAL WEST END YEAR TO YEAR COMPARISON

| Crimes              | Jan | Feb | Mar | Apr | May | Jun | Jul | Aug | Sep | Oct | Nov | Dec | Total |
|---------------------|-----|-----|-----|-----|-----|-----|-----|-----|-----|---