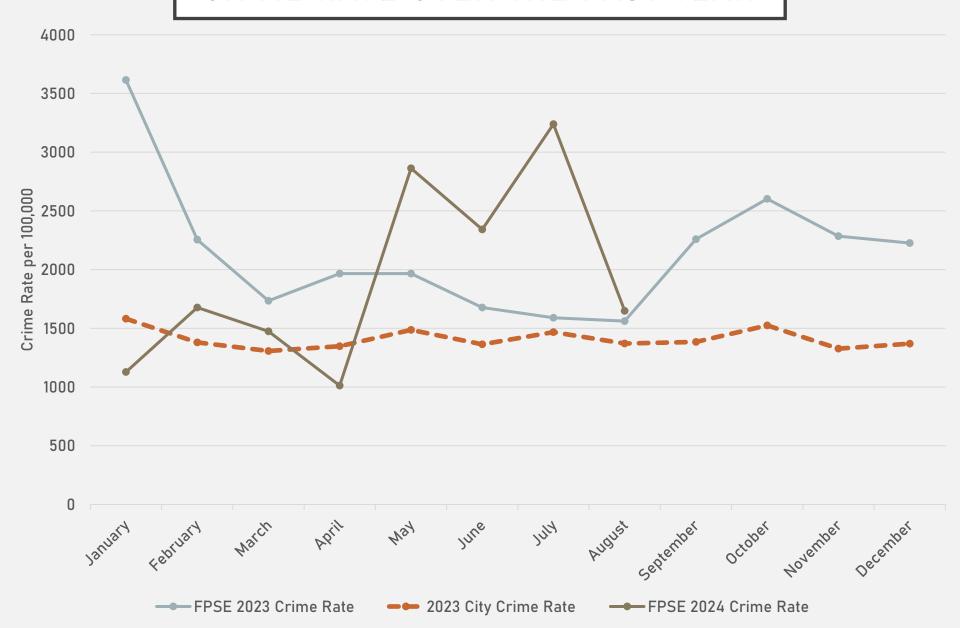

ale
- Forest Park Southeast
- Franz Park
- Hi-Pointe
- Kings Oak
- Lindenwood Park
- Northampton
- Shaw
- Southampton
- Southwest Garden
- St. Louis Hills
- The Hill
- Tiffany
- Tower Grove South
- Wydown-Skinker

- The lowest number of crimes in one neighborhood was <u>2</u> in Wydown-Skinker
- The highest number of crimes in one neighborhood was <u>123</u> in Tower Grove South
- The average number of crimes per neighborhood was 29.6
- The lowest crime rate per 100,000 in one neighborhood was <u>178.4</u> in Wydown-Skinker
- The highest crime rate per 100,000 in one neighborhood was 2622.9 in Forest Park Southeast
- The overall crime rate in District 2 was 726.4

<sup>\*</sup>Southampton is split between District 2 and District 1.

### NEIGHBORHOODS VS CITY CRIME RATE OVER THE PAST YEAR



# FOREST PARK SOUTHEAST NEIGHBORHOOD DETAIL

#### FOREST PARK SOUTHEAST SUMMARY NOTES

- 57 total crimes in August 2024
  - Up 6% compared to August 2023 (54 crimes)
  - 5 crimes against persons in August 2024
    - Up 25% compared to August 2023 (4 crimes)
- 550 total crimes so far in 2024
  - Down 9% compared to this time in 2023 (605 crimes)
  - 54 crimes against persons so far in 2024
    - Up 32% compared to this time in 2023 (41 crimes)

### FOREST PARK SOUTHEAST YEAR TO YEAR COMPARISON

| 2 | n | 2 |  |
|---|---|---|--|
| Z | U | Z |  |

| Crimes              | Jan | Feb | Mar | Apr | May | Jun | Jul | Aug | Sep | Oct | Nov | Dec | Total |
|---------------------|-----|-----|-----|-----|-----|-----|-----|-----|-----|-----|-----|-----|-------|
| Aggravated Assault  | 0   | 4   | 1