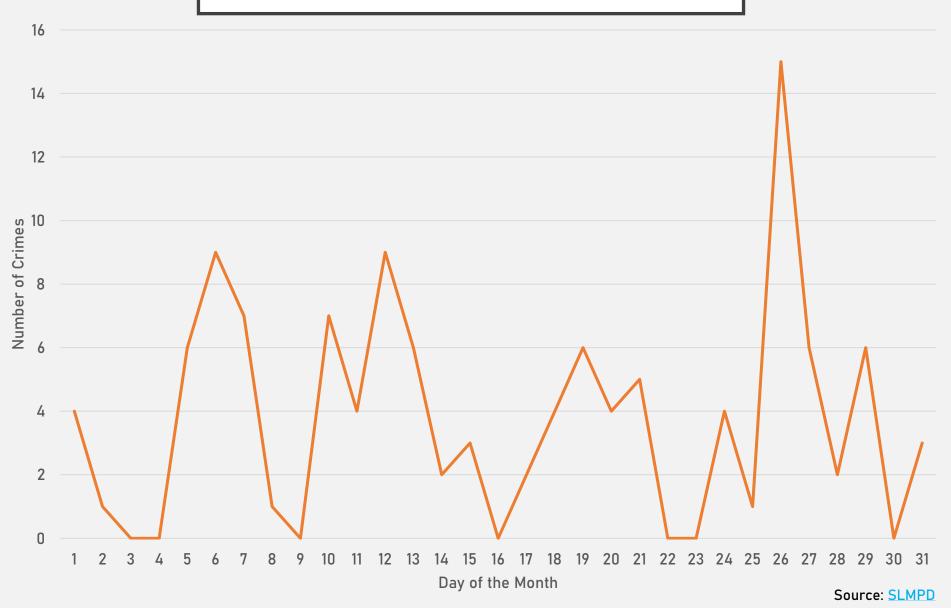

-----------|-----|-----|-----|-----|-----|-----|------|-------|
| Aggravated Assault  | 4   | 3   | 3   | 1   | 3   | 0   | 2    | 16    |
| Arson               | 0   | 0   | 0   | 0   | 0   | 0   | 0    | 0     |
| Burglary            | 1   | 1   | 1   | 1   | 2   | 6   | 3    | 15    |
| Homicide            | 0   | 0   | 2   | 0   | 0   | 0   | 0    | 2     |
| Larceny             | 10  | 16  | 12  | 10  | 29  | 26  | 36   | 139   |
| Motor Vehicle Theft | 4   | 2   | 6   | 4   | 6   | 5   | 8    | 35    |
| Robbery             | 1   | 0   | 0   | 0   | 1   | 0   | 0    | 2     |
| Total               | 20  | 22  | 24  | 16  | 41  | 37  | 49   | 209   |



#### FOREST PARK SOUTHEAST CRIMES BY DAY OF THE WEEK



Source: **SLMPD** 



#### FOREST PARK SOUTHEAST CRIMES BY DAY OF THE MONTH



## CENTRAL WEST END NEIGHBORHOOD DETAIL

#### CENTRAL WEST END SUMMARY NOTES

- <u>191 total crimes in July 2024</u>
  - Down 28% compared to July 2023 (264 crimes)
  - 28 crimes against persons in July 2024
    - Up 33% compared to July 2023 (21 crimes)
- <u>1235 total crimes so far in 2024</u>
  - Down 25% compared to this time in 2023 (1645 crimes)
  - 157 crimes against persons so far in 2024
    - Down 6% compared to this time in 2023 (167 crimes)

#### CENTRAL WEST END YEAR TO YEAR COMPARISON

| 2023                |     |     |     |     |     |     |      |       |     |     |     |     |       |
|---------------------|-----|-----|-----|-----|-----|-----|------|-------|-----|-----|-----|-----|-------|
| Crimes              | Jan | Feb | Mar | Apr | May | Jun | Jul  | Aug   | Sep