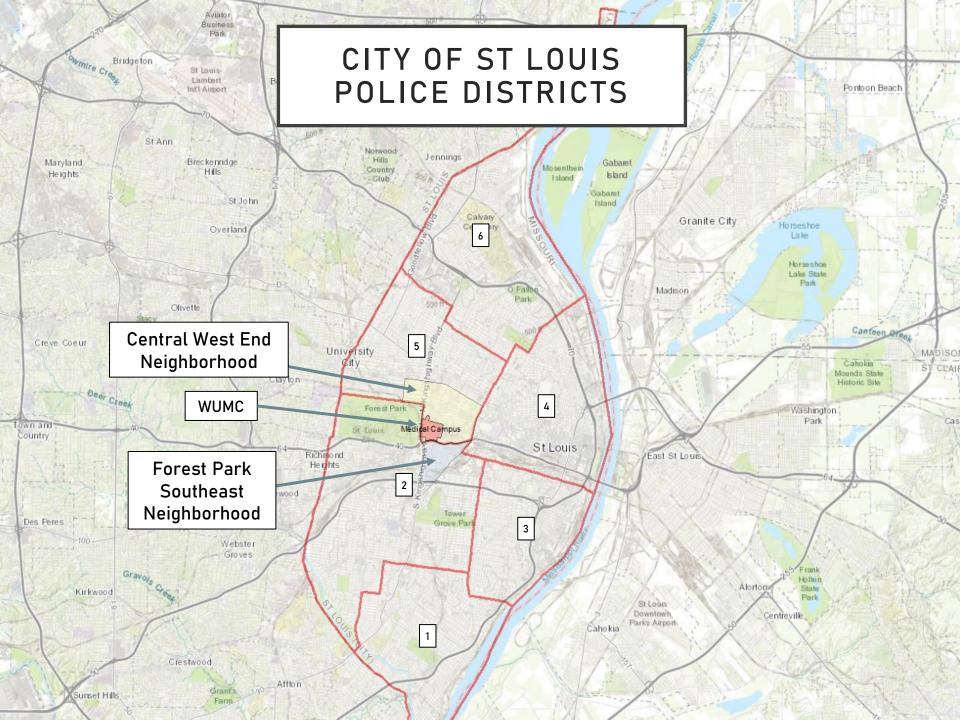

# FOREST PARK SOUTHEAST CENTRAL WEST END

#### Washington University Medical Center

## FOREST PARK SOUTHEAST NEIGHBORHOOD DETAIL

## CENTRAL WEST END NEIGHBORHOOD DETAIL