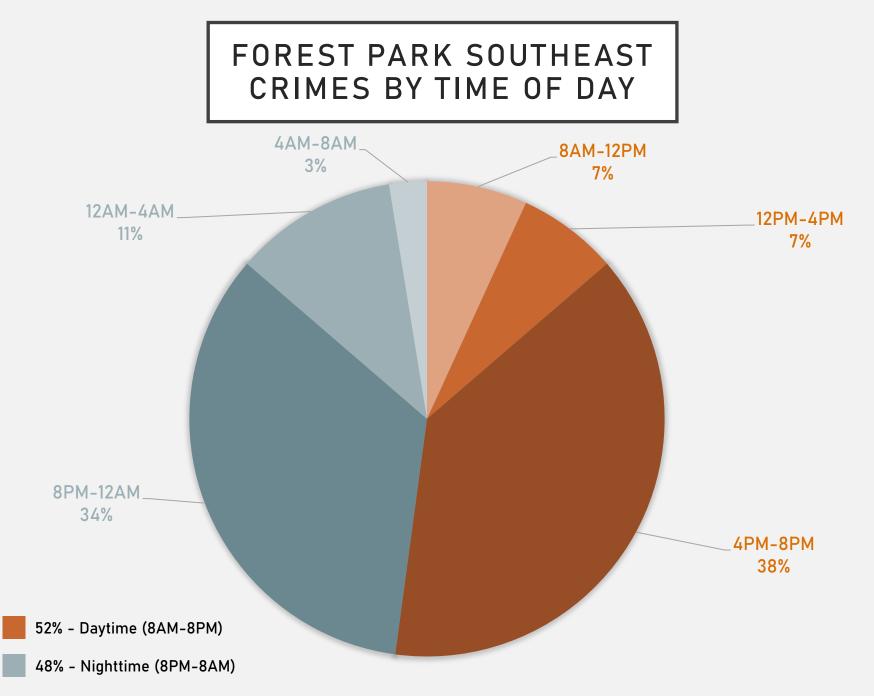

#### FOREST PARK SOUTHEAST SUMMARY NOTES

- <u>112 total crimes in July 2024</u>
  - Up 104% compared to July 2023 (55 crimes)
  - 4 crimes against persons in July 2024
    - Down 33% compared to July 2023 (6 crimes)
- <u>493 total crimes so far in 2024</u>
  - Down 10% compared to this time in 2023 (547 crimes)
  - 49 crimes against persons so far in 2024
    - Up 23% compared to this time in 2023 (40 crimes)