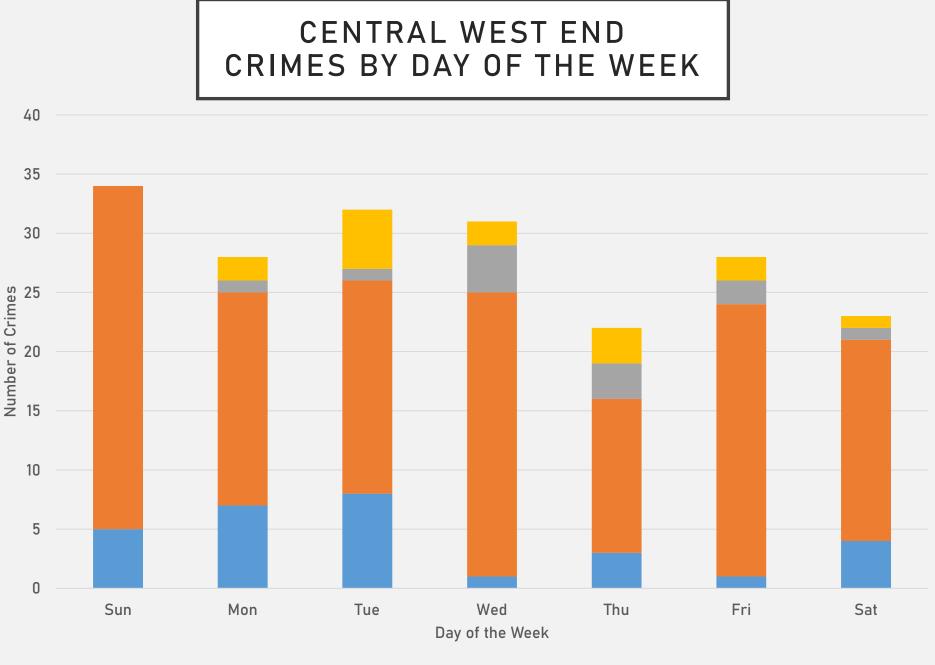

#### FOREST PARK SOUTHEAST CRIMES BY DAY OF THE WEEK

Source: **SLMPD** 

Crimes Against Persons
Property Crimes
Societal Crimes
Unspecified