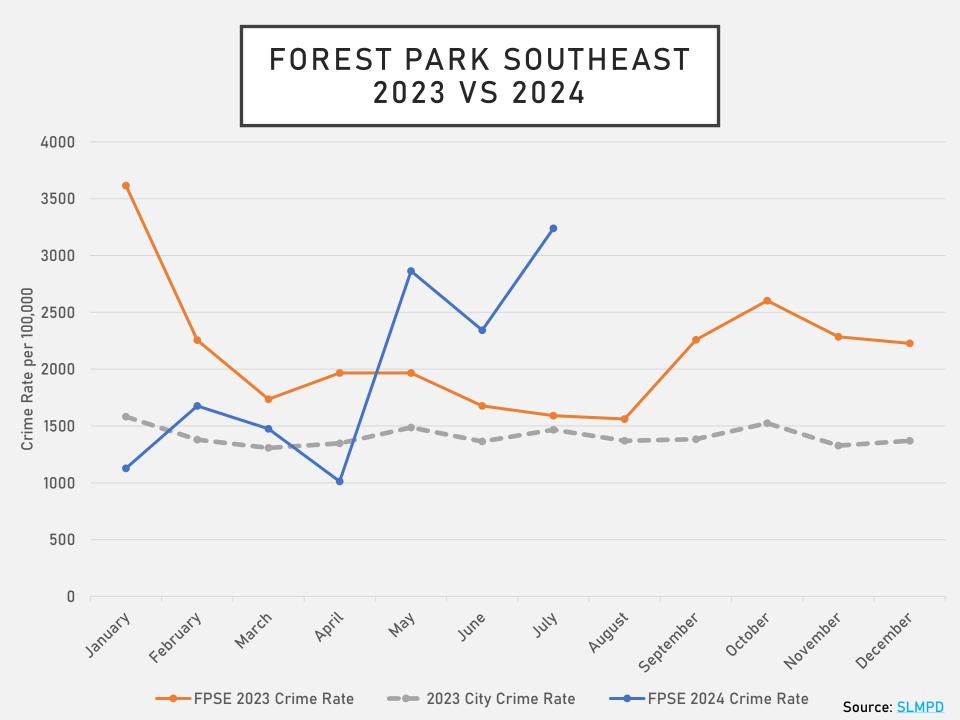

#### FOREST PARK SOUTHEAST SUMMARY NOTES

- <u>112 total crimes in July 2024</u>
  - Up 104% compared to July 2023 (55 crimes)
  - 4 crimes against persons in July 2024
    - Down 33% compared to July 2023 (6 crimes)
- <u>493 total crimes so far in 2024</u>
  - Down 10% compared to this time in 2023 (547 crimes)
  - 49 crimes against persons so far in 2024
    - Up 23% compared to this time in 2023 (40 crimes)

#### FOREST PARK SOUTHEAST YEAR TO YEAR COMPARISON

2023

| 2023                |     |     |     |     |     |     |      |       |     |     |     |     |       |
|---------------------|-----|-----|-----|-----|-----|-----|------|-------|-----|-----|-----|-----|-------|
| Crimes              | Jan | Feb | Mar | Apr | May | Jun | Jul  | Aug   | Sep | Oct | Nov | Dec | Total |
| Aggravated Assault  | 0   | 4   | 1   | 1   | 4   | 4   | 2    | 0     | 2   | 2   | 5   | 3   | 28    |
| Arson               | 0   | 0   | 0   | 0   | 0   | 0   | 0    | 0     | 0   | 0   | 0   | 0   | 0     |
| Burglary            | 3   | 1   | 1   | 2   | 8   | 1   | 1    | 3     | 3   | 2   | 3   | 3   | 31    |
| Homicide            | 0   | 0   | 0   | 0   | 0   | 1   | 0    | 0     | 0   | 0   | 0   | 1   | 2     |
| Larceny             | 49  | 30  | 15  | 19  | 13  | 12  | 14   | 14    | 19  | 27  | 18  | 23  | 253   |
| Motor Vehicle Theft | 17  | 10  | 14  | 7   | 7   | 6   | 6    | 5     | 4   | 8   | 8   | 9   | 101   |
| Robbery             | 0   | 0   | 1   | 0   | 0   | 0   | 1    | 0     | 0   | 3   | 2   | 0   | 7     |
| Total               | 69  | 45  | 32  | 29  | 32  | 24  | 24   | 22    | 28  | 42  | 36  | 39  | 422   |
| 2024                |     |     |     |     |     |     |      |       |     |     |     |     |       |
| Crimes              | Jan | Feb | Mar | Apr | May | Jun | July | Total |     |     |     |     |       |

| Crimes              | Jan | Feb | Mar | Apr | May | Jun | July | Total |
|---------------------|-----|-----|-----|-----|-----|-----|------|-------|
| Aggravated Assault  | 4   | 3   | 3   | 1   | 3   | 0   | 2    | 16    |
| Arson               | 0   | 0   | 0   | 0   | 0   | 0   | 0    | 0     |
| Burglary            | 1   | 1   | 1   | 1   | 2   | 6   | 3    | 15    |
| Homicide            | 0   | 0   | 2   | 0   | 0   | 0   | 0    | 2     |
| Larceny             | 10  | 16  | 12  | 10  | 29  | 26  | 36   | 139   |
| Motor Vehicle Theft | 4   | 2   | 6   | 4   | 6   | 5   | 8    | 35    |
| Robbery             | 1   | 0   | 0   | 0   | 1   | 0   | 0    | 2     |
| Total               | 20  | 22  | 24  | 16  | 41  | 37  | 49   | 209   |