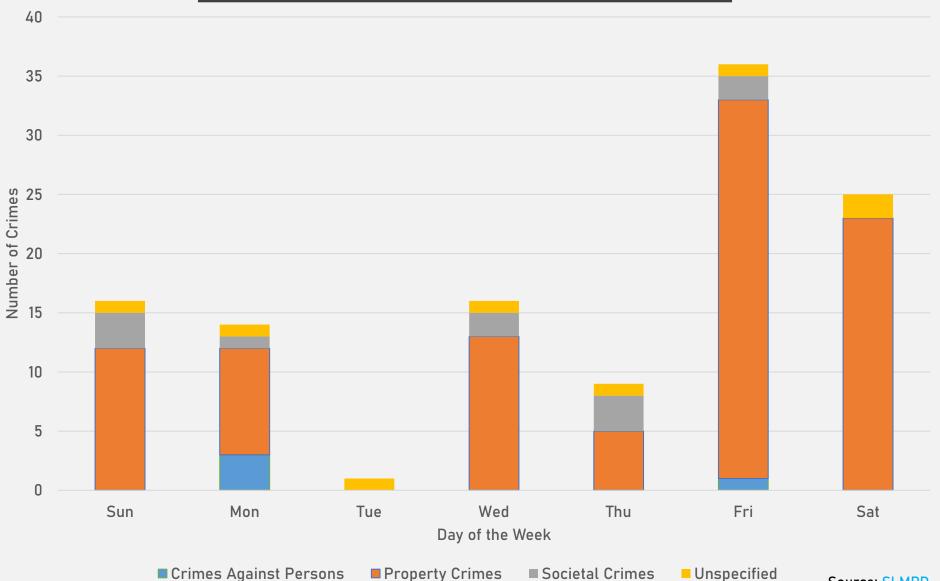

#### FOREST PARK SOUTHEAST CRIMES BY DAY OF THE WEEK

Source: **SLMPD** 

Crimes Against Persons
Property Crimes
Societal Crimes
Unspecified