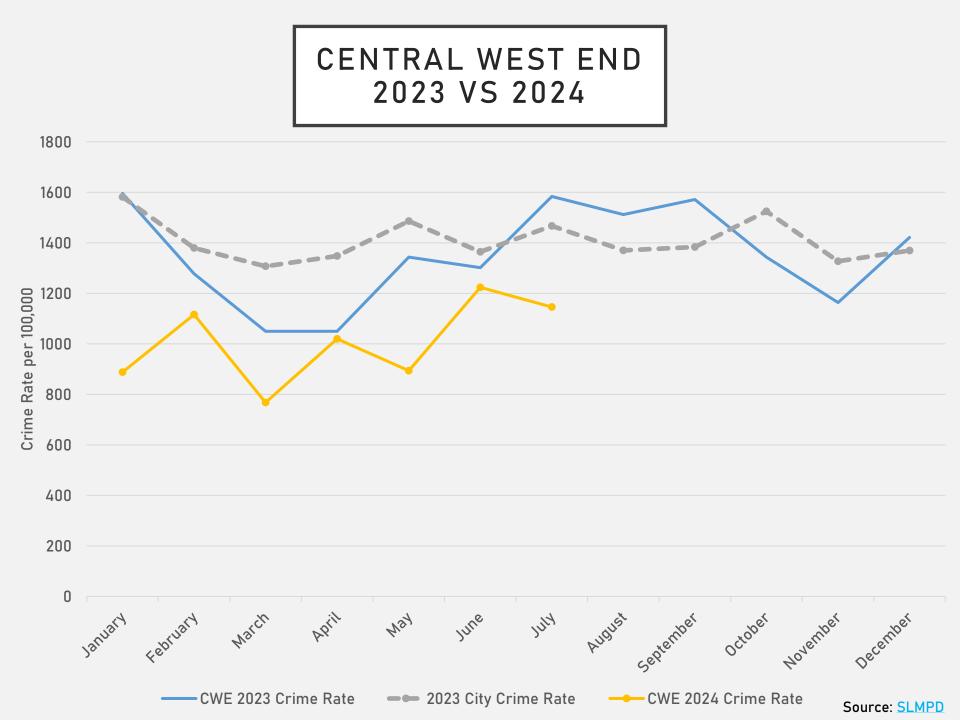

---- Central West End Crime Rate ---- Forest Park Southeast Crime Rate ---- City Crime Rate

#### CENTRAL WEST END SUMMARY NOTES

- <u>191 total crimes in July 2024</u>
  - Down 28% compared to July 2023 (264 crimes)
  - 28 crimes against persons in July 2024
    - Up 33% compared to July 2023 (21 crimes)
- <u>1235 total crimes so far in 2024</u>
  - Down 25% compared to this time in 2023 (1645 crimes)
  - 157 crimes against persons so far in 2024
    - Down 6% compared to this time in 2023 (167 crimes)