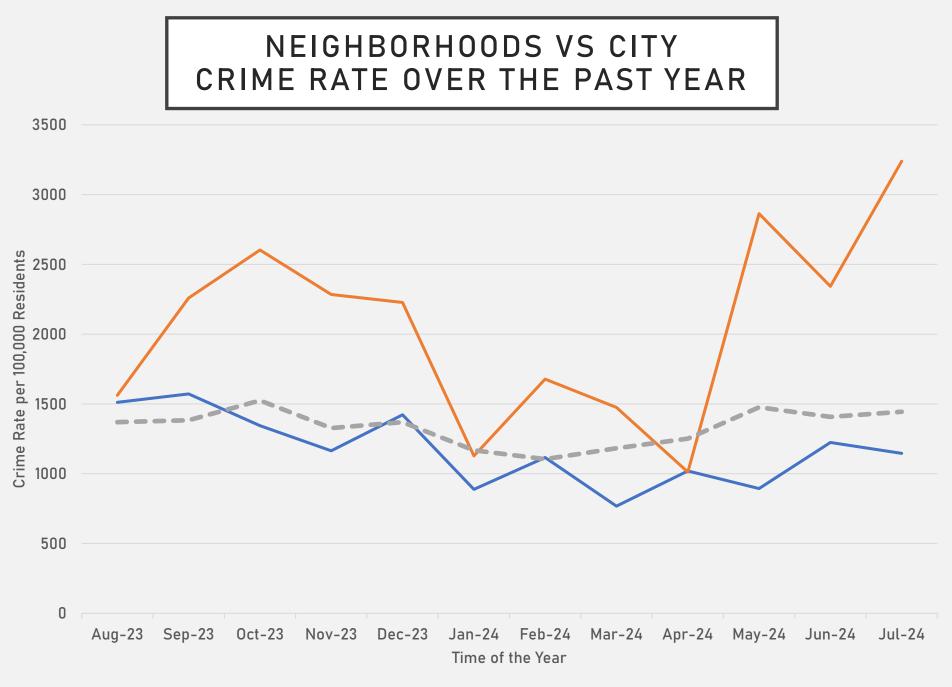

---- Central West End Crime Rate ---- Forest Park Southeast Crime Rate ---- City Crime Rate