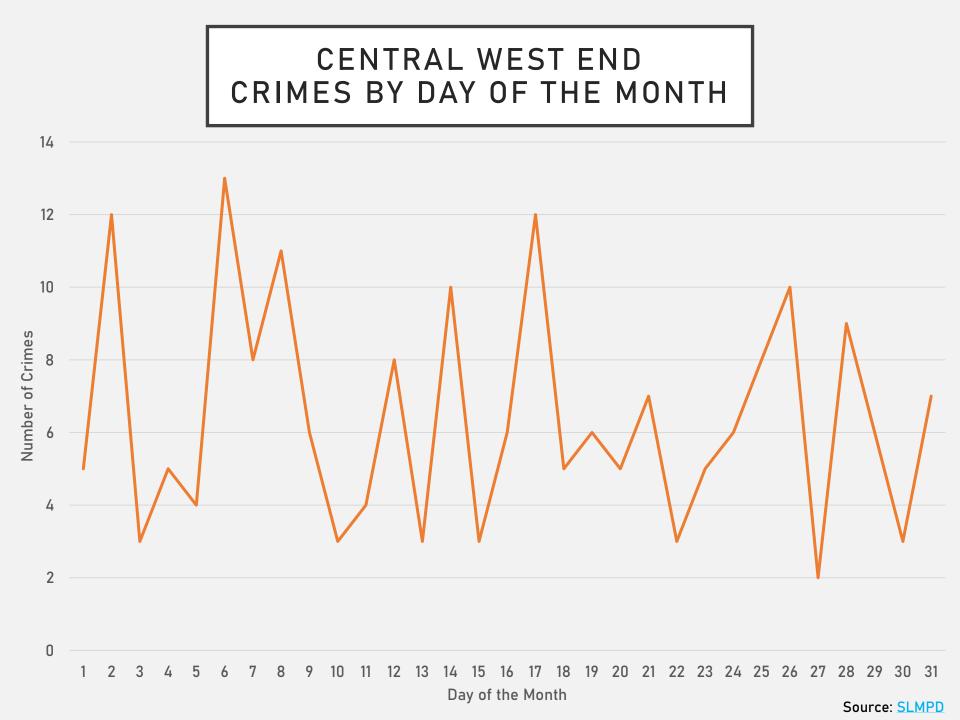

## CENTRAL WEST END NEIGHBORHOOD DETAIL

#### CENTRAL WEST END SUMMARY NOTES

- <u>191 total crimes in July 2024</u>
  - Down 28% compared to July 2023 (264 crimes)
  - 28 crimes against persons in July 2024
    - Up 33% compared to July 2023 (21 crimes)
- <u>1235 total crimes so far in 2024</u>
  - Down 25% compared to this time in 2023 (1645 crimes)
  - 157 crimes against persons so far in 2024
    - Down 6% compared to this time in 2023 (167 crimes)