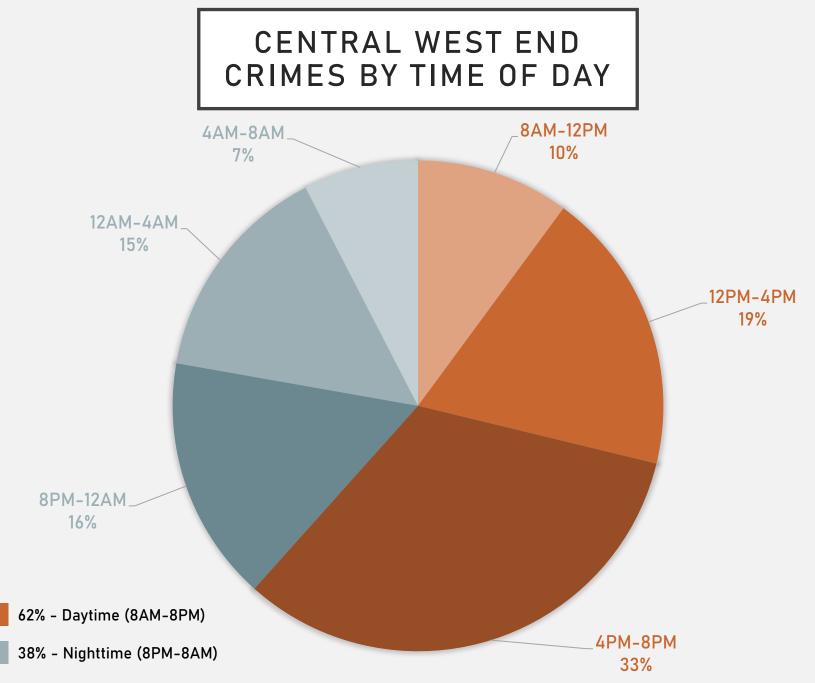

## CENTRAL WEST END NEIGHBORHOOD DETAIL

#### CENTRAL WEST END SUMMARY NOTES

- <u>191 total crimes in July 2024</u>
  - Down 28% compared to July 2023 (264 crimes)
  - 28 crimes against persons in July 2024
    - Up 33% compared to July 2023 (21 crimes)
- <u>1235 total crimes so far in 2024</u>
  - Down 25% compared to this time in 2023 (1645 crimes)
  - 157 crimes against persons so far in 2024
    - Down 6% compared to this time in 2023 (167 crimes)