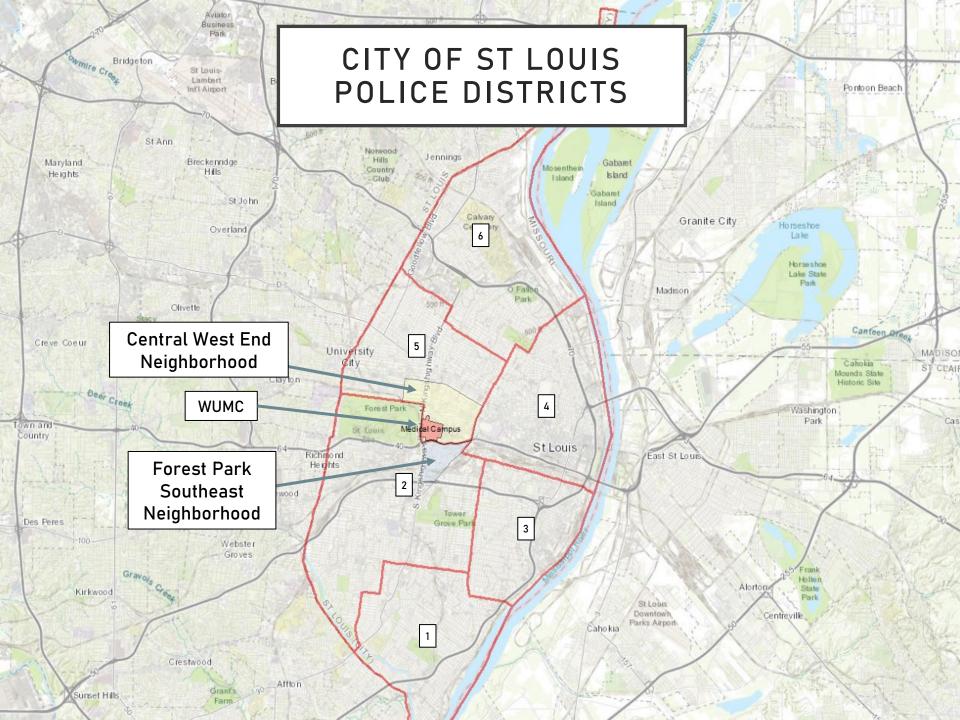

# FOREST PARK SOUTHEAST CENTRAL WEST END

#### Washington University Medical Center

### **DISTRICT 5 SUMMARY NOTES**

There are 15 neighborhoods in District 5.

- Academy
- Central West End
- DeBaliviere Place
- Fountain Park
- Hamilton Heights
- Kingsway East
- Kingsway West
- Lewis Place
- Skinker-DeBaliviere
- The Greater Ville
- The Ville
- Vandeventer
- Visitation Park
- Wells-Goodfellow
- West End

### DISTRICT 2 SUMMARY NOTES

There are 19 neighborhoods in District 2.

- Botanical Heights
- Cheltenham
- Clayton-Tamm
- Clifton Heights
- Ellendale
- Forest Park Southeast
- Franz Park
- Hi-Pointe
- Kings Oak
- Lindenwood Park
- Northampton
- Shaw
- Southampton
- Southwest Garden
- St. Louis Hills
- The Hill
- Tiffany
- Tower Grove South
- Wydown-Skinker
  - \*Southampton is split between District 2 and District 1.