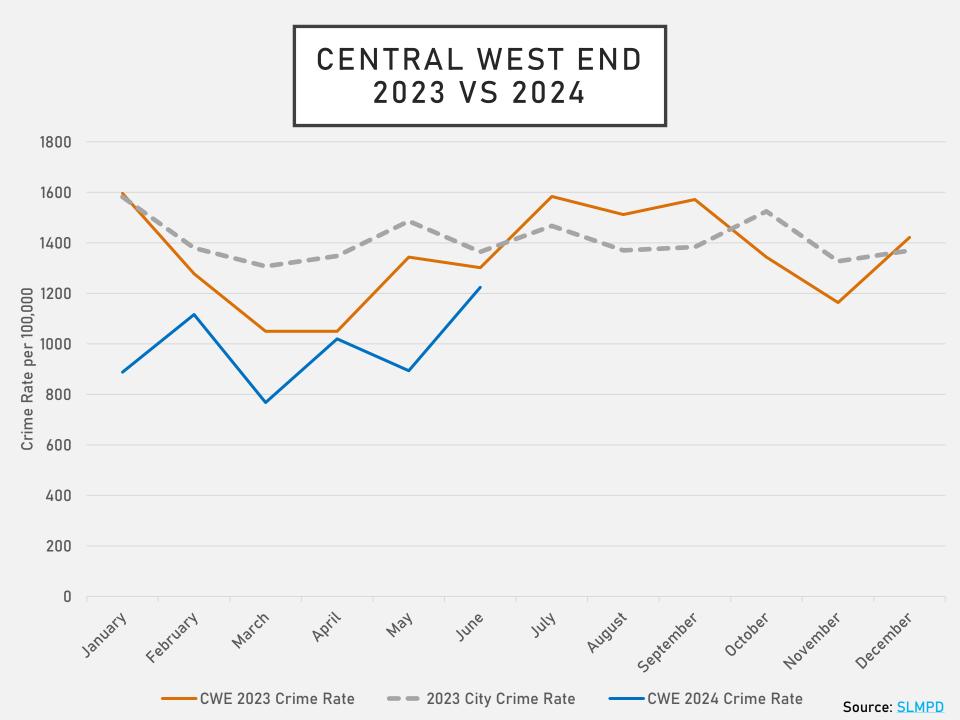

## CENTRAL WEST END NEIGHBORHOOD DETAIL

#### CENTRAL WEST END SUMMARY NOTES

- 204 total crimes in June 2024
  - Down 6% compared to June 2023 (217 crimes)
  - 26 crimes against persons in June 2024
    - Up 4% compared to June 2023 (25 crimes)
- <u>1044 total crimes so far in 2024</u>
  - Down 23% compared to this time in 2023 (1358 crimes)
  - 129 crimes against persons so far in 2024
    - Down 12% compared to this time in 2023 (147 crimes)