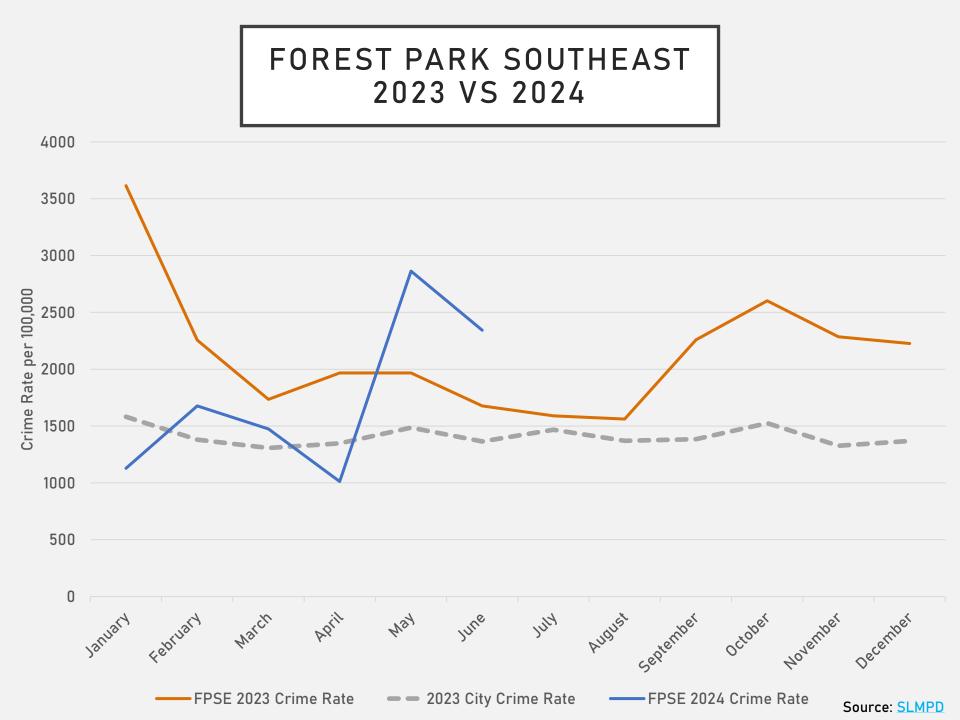

#### FOREST PARK SOUTHEAST SUMMARY NOTES

- <u>81 total crimes in June 2024</u>
  - Up 40% compared to June 2023 (58 crimes)
  - 6 crimes against persons in June 2024
    - Down 40% compared to June 2023 (10 crimes)
- <u>381 total crimes so far in 2024</u>
  - Down 22% compared to this time in 2023 (490 crimes)
  - 45 crimes against persons so far in 2024
    - Up 29% compared to this time in 2023 (35 crimes)

#### FOREST PARK SOUTHEAST YEAR TO YEAR COMPARISON

2023

2024

| 2020                |     |     |     |     |     |     |     |     |     |     |     |     |       |
|---------------------|-----|-----|-----|-----|-----|-----|-----|-----|-----|-----|-----|-----|-------|
| Crimes              | Jan | Feb | Mar | Apr | May | Jun | Jul | Aug | Sep | Oct | Nov | Dec | Total |
| Aggravated Assault  | 0   | 4   | 1   | 1   | 4   | 4   | 2   | 0   | 2   | 2   | 5   | 3   | 28    |
| Arson               | 0   | 0   | 0   | 0   | 0   | 0   | 0   | 0   | 0   | 0   | 0   | 0   | 0     |
| Burglary            | 3   | 1   | 1   | 2   | 8   | 1   | 1   | 3   | 3   | 2   | 3   | 3   | 31    |
| Homicide            | 0   | 0   | 0   | 0   | 0   | 1   | 0   | 0   | 0   | 0   | 0   | 1   | 2     |
| Larceny             | 49  | 30  | 15  | 19  | 13  | 12  | 14  | 14  | 19  | 27  | 18  | 23  | 253   |
| Motor Vehicle Theft | 17  | 10  | 14  | 7   | 7   | 6   | 6   | 5   | 4   | 8   | 8   | 9   | 101   |
| Robbery             | 0   | 0   | 1   | 0   | 0   | 0   | 1   | 0   | 0   | 3   | 2   | 0   | 7     |
| Total               | 69  | 45  | 32  | 29  | 32  | 24  | 24  | 22  | 28  | 42  | 36  | 39  | 422   |
|                     |     |     |     |     |     |     |     |     |     |     |     |     |       |

| Crimes              | Jan | Feb | Mar | Apr | May | Jun | Total |
|---------------------|-----|-----|-----|-----|-----|-----|-------|
| Aggravated Assault  | 4   | 3   | 3   | 1   | 3   | 0   | 14    |
| Arson               | 0   | 0   | 0   | 0   | 0   | 0   | 0     |
| Burglary            | 1   | 1   | 1   | 1   | 2   | 6   | 12    |
| Homicide            | 0   | 0   | 2   | 0   | 0   | 0   | 2     |
| Larceny             | 10  | 16  | 12  | 10  | 29  | 26  | 103   |
| Motor Vehicle Theft | 4   | 2   | 6   | 4   | 6   | 5   | 27    |
| Robbery             | 1   | 0   | 0   | 0   | 1   | 0   | 2     |
| Total               | 20  | 22  | 24  | 16  | 41  | 37  | 160   |