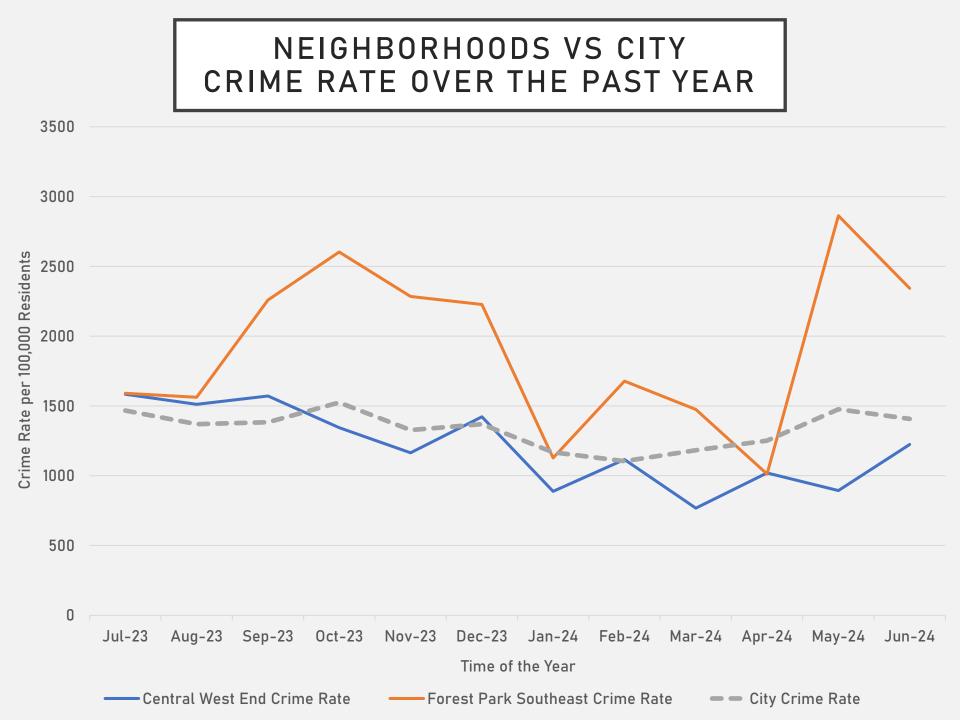

#### FOREST PARK SOUTHEAST SUMMARY NOTES

- <u>81 total crimes in June 2024</u>
  - Up 40% compared to June 2023 (58 crimes)
  - 6 crimes against persons in June 2024
    - Down 40% compared to June 2023 (10 crimes)
- <u>381 total crimes so far in 2024</u>
  - Down 22% compared to this time in 2023 (490 crimes)
  - 45 crimes against persons so far in 2024
    - Up 29% compared to this time in 2023 (35 crimes)

#### CENTRAL WEST END SUMMARY NOTES

- 204 total crimes in June 2024
  - Down 6% compared to June 2023 (217 crimes)
  - 26 crimes against persons in June 2024
    - Up 4% compared to June 2023 (25 crimes)
- <u>1044 total crimes so far in 2024</u>
  - Down 23% compared to this time in 2023 (1358 crimes)
  - 129 crimes against persons so far in 2024
    - Down 12% compared to this time in 2023 (147 crimes)