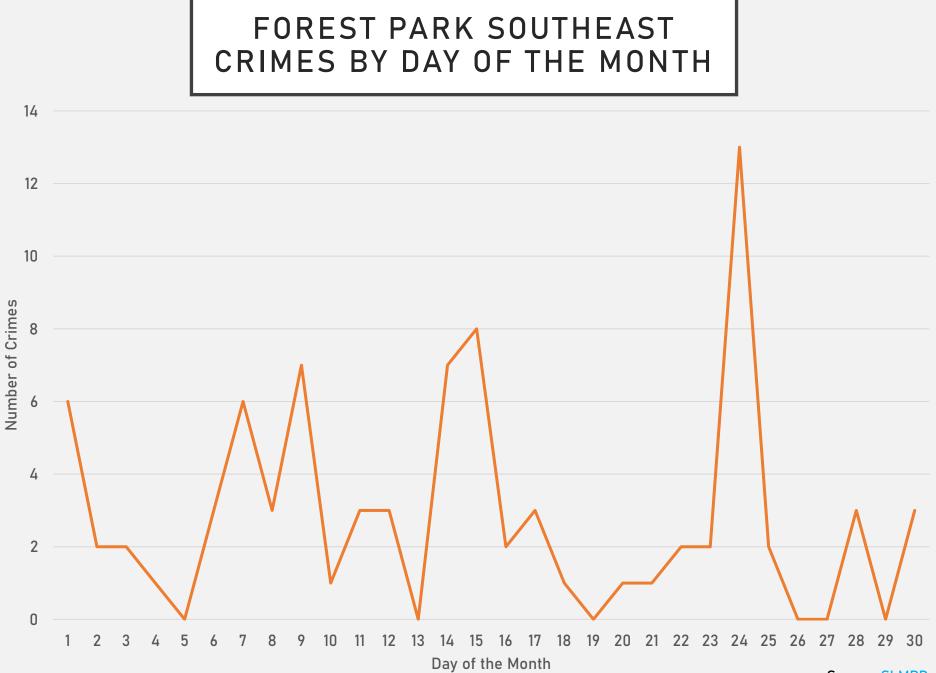

## FOREST PARK SOUTHEAST NEIGHBORHOOD DETAIL

#### FOREST PARK SOUTHEAST SUMMARY NOTES

- <u>81 total crimes in June 2024</u>
  - Up 40% compared to June 2023 (58 crimes)
  - 6 crimes against persons in June 2024
    - Down 40% compared to June 2023 (10 crimes)
- <u>381 total crimes so far in 2024</u>
  - Down 22% compared to this time in 2023 (490 crimes)
  - 45 crimes against persons so far in 2024
    - Up 29% compared to this time in 2023 (35 crimes)