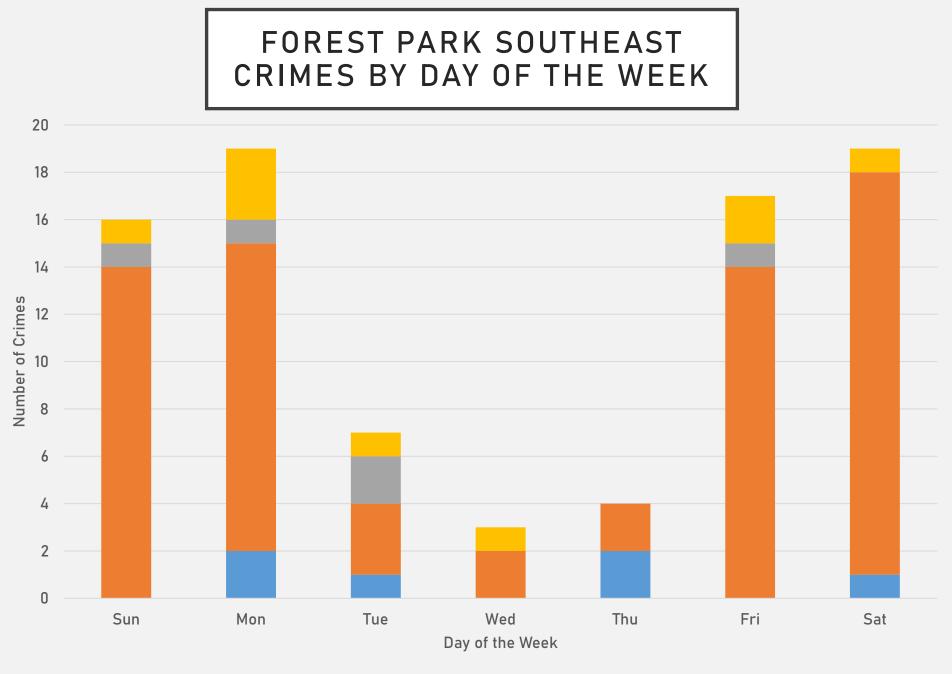

## FOREST PARK SOUTHEAST NEIGHBORHOOD DETAIL

#### FOREST PARK SOUTHEAST SUMMARY NOTES

- <u>81 total crimes in June 2024</u>
  - Up 40% compared to June 2023 (58 crimes)
  - 6 crimes against persons in June 2024
    - Down 40% compared to June 2023 (10 crimes)
- <u>381 total crimes so far in 2024</u>
  - Down 22% compared to this time in 2023 (490 crimes)
  - 45 crimes against persons so far in 2024
    - Up 29% compared to this time in 2023 (35 crimes)