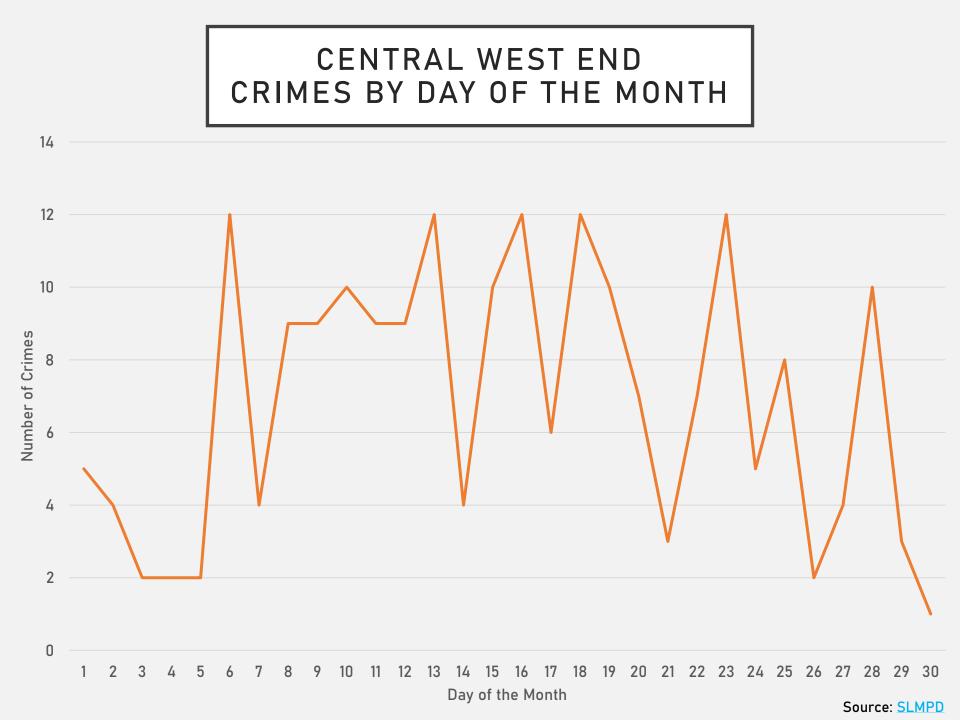

## CENTRAL WEST END NEIGHBORHOOD DETAIL

#### CENTRAL WEST END SUMMARY NOTES

- 204 total crimes in June 2024
  - Down 6% compared to June 2023 (217 crimes)
  - 26 crimes against persons in June 2024
    - Up 4% compared to June 2023 (25 crimes)
- <u>1044 total crimes so far in 2024</u>
  - Down 23% compared to this time in 2023 (1358 crimes)
  - 129 crimes against persons so far in 2024
    - Down 12% compared to this time in 2023 (147 crimes)