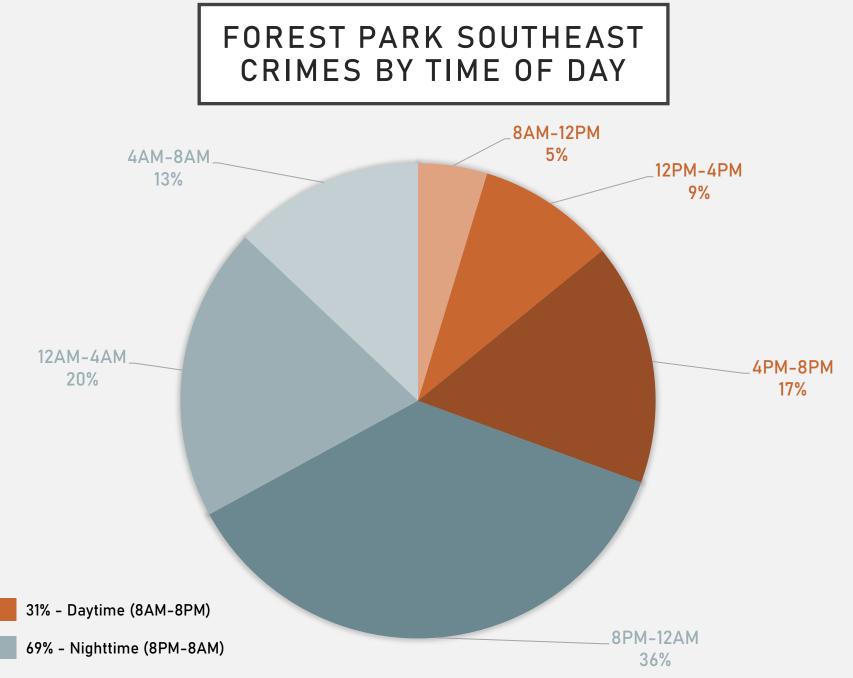

## FOREST PARK SOUTHEAST NEIGHBORHOOD DETAIL

#### FOREST PARK SOUTHEAST SUMMARY NOTES

- <u>81 total crimes in June 2024</u>
  - Up 40% compared to June 2023 (58 crimes)
  - 6 crimes against persons in June 2024
    - Down 40% compared to June 2023 (10 crimes)
- <u>381 total crimes so far in 2024</u>
  - Down 22% compared to this time in 2023 (490 crimes)
  - 45 crimes against persons so far in 2024
    - Up 29% compared to this time in 2023 (35 crimes)