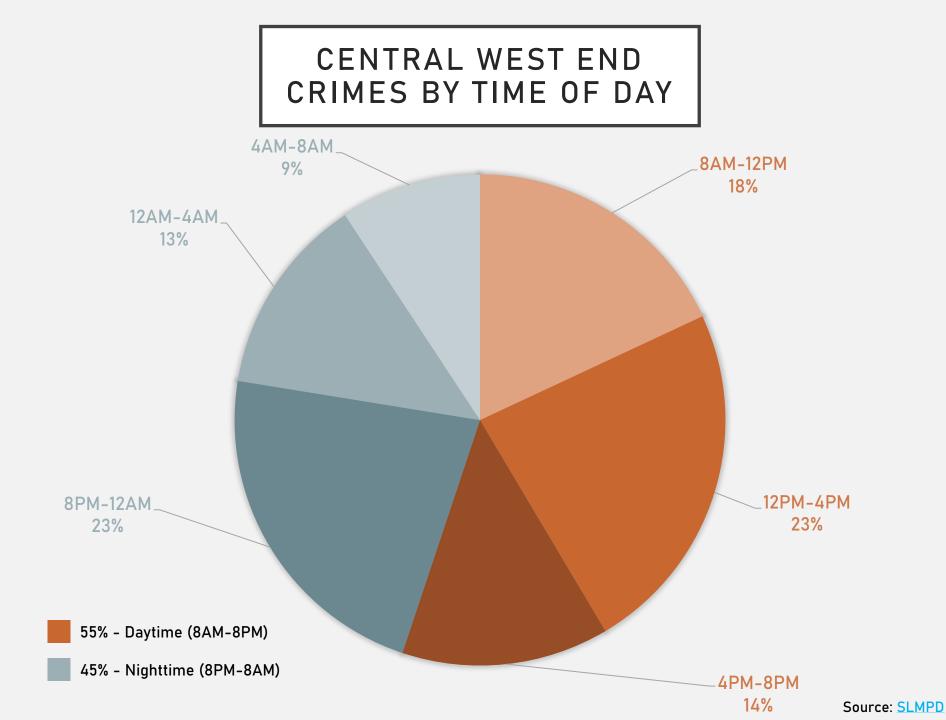

## CENTRAL WEST END NEIGHBORHOOD DETAIL

#### CENTRAL WEST END SUMMARY NOTES

- 204 total crimes in June 2024
  - Down 6% compared to June 2023 (217 crimes)
  - 26 crimes against persons in June 2024
    - Up 4% compared to June 2023 (25 crimes)
- <u>1044 total crimes so far in 2024</u>
  - Down 23% compared to this time in 2023 (1358 crimes)
  - 129 crimes against persons so far in 2024
    - Down 12% compared to this time in 2023 (147 crimes)