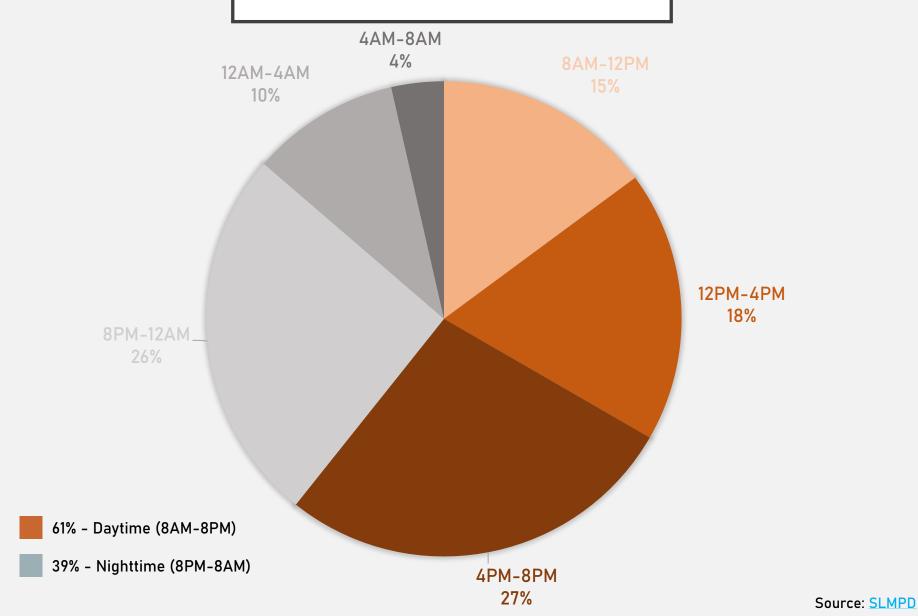

| 0   | 7   | 0   | 5   | 6   | 8   | 0   | 4   | 2   | 32    |
| Arson               | 1   | 0   | 0   | 0   | 0   | 0   | 0   | 0   | 0   | 1     |
| Burglary            | 9   | 10  | 9   | 8   | 6   | 10  | 6   | 5   | 5   | 68    |
| Homicide            | 0   | 1   | 0   | 0   | 0   | 0   | 0   | 0   | 0   | 1     |
| Larceny             | 52  | 37  | 35  | 53  | 47  | 63  | 68  | 37  | 62  | 454   |
| Motor Vehicle Theft | 16  | 27  | 9   | 26  | 16  | 22  | 17  | 16  | 17  | 166   |
| Robbery             | 2   | 5   | 0   | 2   | 3   | 4   | 0   | 2   | 3   | 21    |
| Total               | 80  | 87  | 53  | 94  | 78  | 107 | 91  | 64  | 89  | 743   |

### CENTRAL WEST END 2023 VS 2024



#### CENTRAL WEST END CRIMES BY DAY OF THE WEEK



#### CENTRAL WEST END CRIMES BY TIME OF DAY



### CENTRAL WEST END CRIMES BY DAY OF THE MONTH