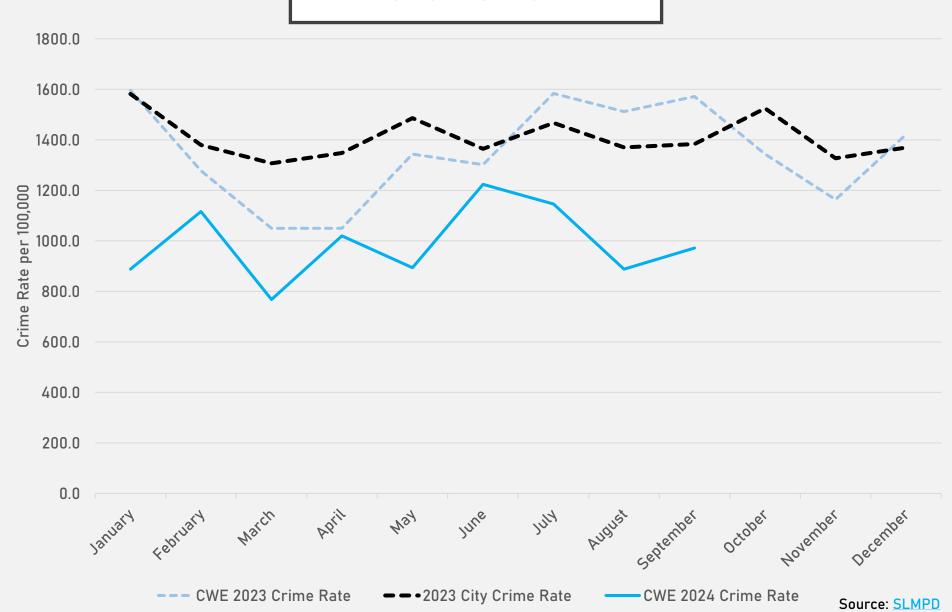

------------|-----|-----|-----|-----|-----|-----|-----|-----|-----|-------|
| Aggravated Assault  | 0   | 7   | 0   | 5   | 6   | 8   | 0   | 4   | 2   | 32    |
| Arson               | 1   | 0   | 0   | 0   | 0   | 0   | 0   | 0   | 0   | 1     |
| Burglary            | 9   | 10  | 9   | 8   | 6   | 10  | 6   | 5   | 5   | 68    |
| Homicide            | 0   | 1   | 0   | 0   | 0   | 0   | 0   | 0   | 0   | 1     |
| Larceny             | 52  | 37  | 35  | 53  | 47  | 63  | 68  | 37  | 62  | 454   |
| Motor Vehicle Theft | 16  | 27  | 9   | 26  | 16  | 22  | 17  | 16  | 17  | 166   |
| Robbery             | 2   | 5   | 0   | 2   | 3   | 4   | 0   | 2   | 3   | 21    |
| Total               | 80  | 87  | 53  | 94  | 78  | 107 | 91  | 64  | 89  | 743   |

### CENTRAL WEST END 2023 VS 2024



#### CENTRAL WEST END CRIMES BY DAY OF THE WEEK



#### CENTRAL WEST END CRIMES BY TIME OF DAY



### CENTRAL WEST END CRIMES BY DAY OF THE MONTH