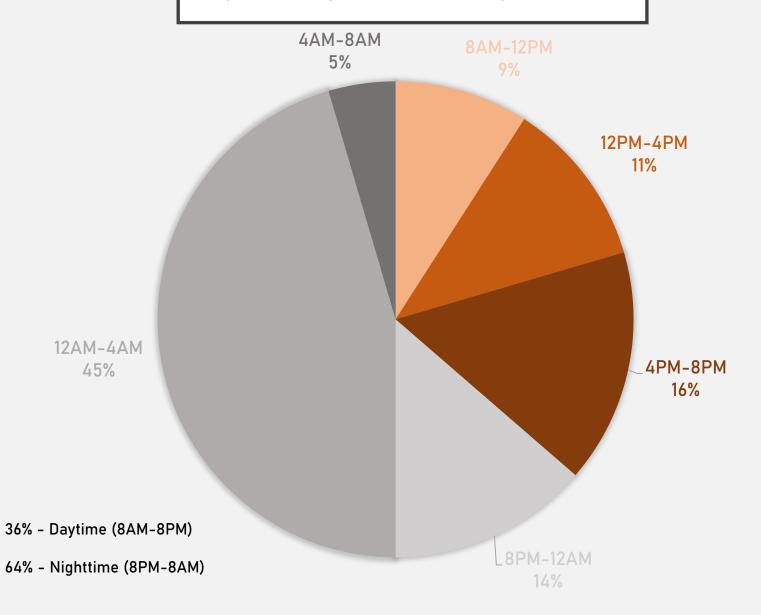

#### FOREST PARK SOUTHEAST CRIMES BY TIME OF DAY

#### CENTRAL WEST END CRIMES BY TIME OF DAY