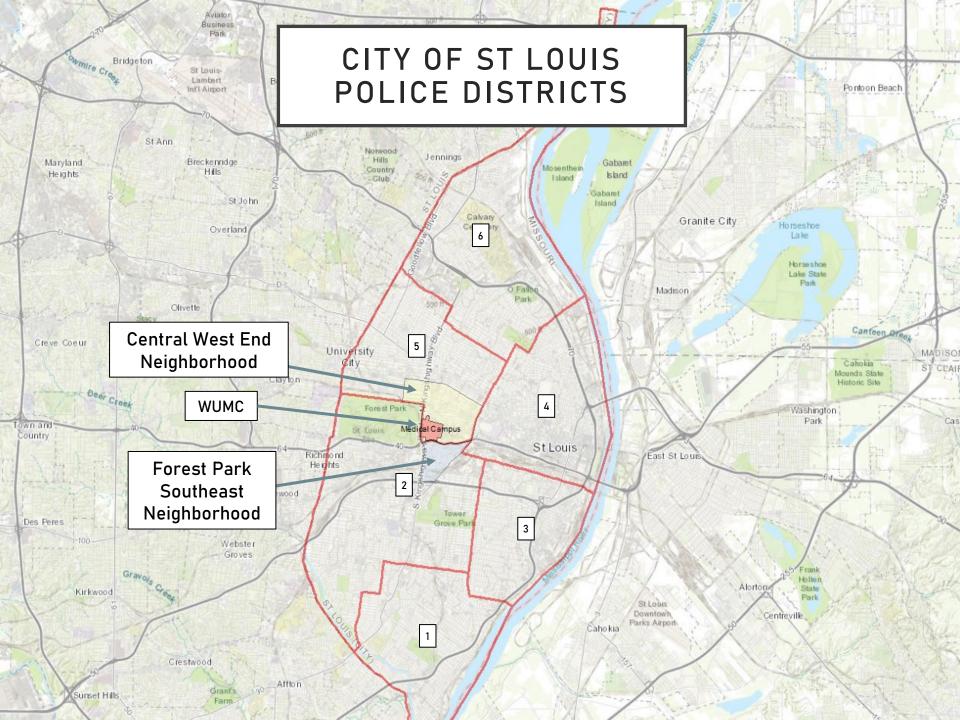

## FOREST PARK SOUTHEAST CENTRAL WEST END

Washington University Medical Center

#### DISTRICT 5 SUMMARY NOTES

There are 15 neighborhoods in District 5.

- Academy
- Central West End
- DeBaliviere Place
- Fountain Park
- Hamilton Heights
- Kingsway East
- Kingsway West
- Lewis Place
- Skinker-DeBaliviere
- The Greater Ville
- The Ville
- Vandeventer
- Visitation Park
- Wells-Goodfellow
- West End

#### There are 19 neighborhoods in District 2.

- Botanical Heights
- Cheltenham
- Clayton-Tamm
- Clifton Heights
- Ellendale
- Forest Park Southeast
- Franz Park
- Hi-Pointe
- Kings Oak
- Lindenwood Park
- Northampton
- Shaw
- Southampton
- Southwest Garden
- St. Louis Hills
- The Hill
- Tiffany
- Tower Grove South
- Wydown-Skinker