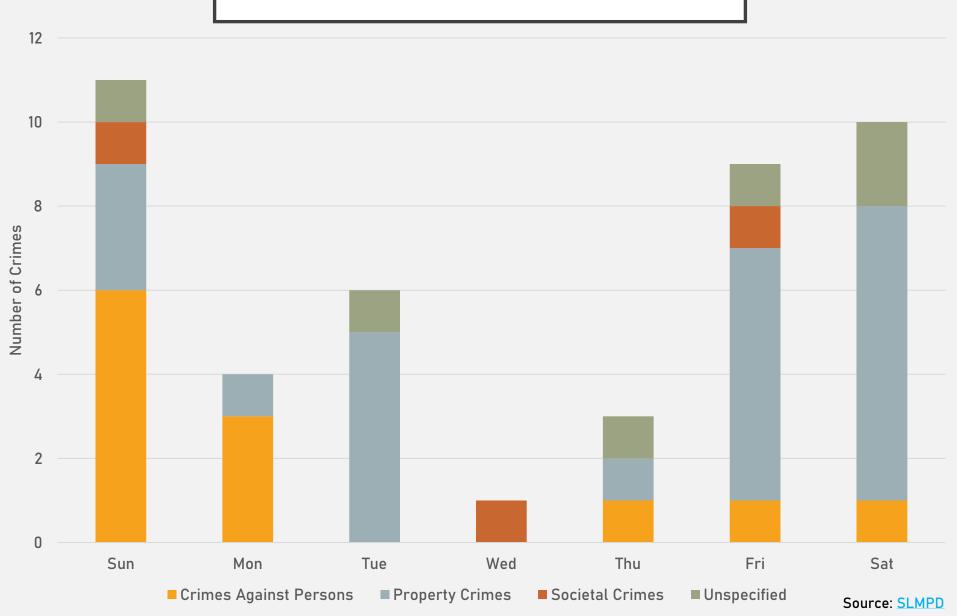

| 20               |
| Arson               | 0   | 0   | 0   | 0   | 0   | 0   | 0   | 0   | 0   | 0                |
| Burglary            | 1   | 1   | 1   | 1   | 2   | 6   | 3   | 1   | 0   | 16               |
| Homicide            | 0   | 0   | 2   | 0   | 0   | 0   | 0   | 0   | 0   | 2                |
| Larceny             | 10  | 16  | 12  | 10  | 29  | 26  | 36  | 17  | 10  | <mark>166</mark> |
| Motor Vehicle Theft | 4   | 2   | 6   | 4   | 6   | 5   | 8   | 5   | 5   | 45               |
| Robbery             | 1   | 0   | 0   | 0   | 1   | 0   | 0   | 2   | 0   | 4                |
| Total               | 20  | 22  | 24  | 16  | 41  | 37  | 49  | 28  | 16  | 253              |

#### FOREST PARK SOUTHEAST 2023 VS 2024



#### FOREST PARK SOUTHEAST CRIMES BY DAY OF THE WEEK



#### FOREST PARK SOUTHEAST CRIMES BY TIME OF DAY



#### FOREST PARK SOUTHEAST CRIMES BY DAY OF THE MONTH



#### CENTRAL WEST END NEIGHBORHOOD DETAIL

#### CENTRAL WEST END SUMMARY NOTES

- 162 total crimes in September 2024
  - Down 38% compared to September 2023 (262 crimes)
  - 17 crimes against persons in September 2024
    - Down 37% compared to September 2023 (27 crimes)
- 1,545 total crimes so far in 2024
  - Down 29% compared to this time in 2023 (2,184 crimes)
  - 197 crimes against persons so far in 2024
    - Down 5% compared to this time in 2023 (207 crimes)

#### CENTRAL WEST END YEAR TO YEAR COMPARISON

| Crimes              | Jan | Feb | Mar | Apr | May | Jun | Jul | Aug | Sep | Oct | Nov | Dec | Total |
|---------------------|-----|-----|-----|-----|-----|-----|-----|---