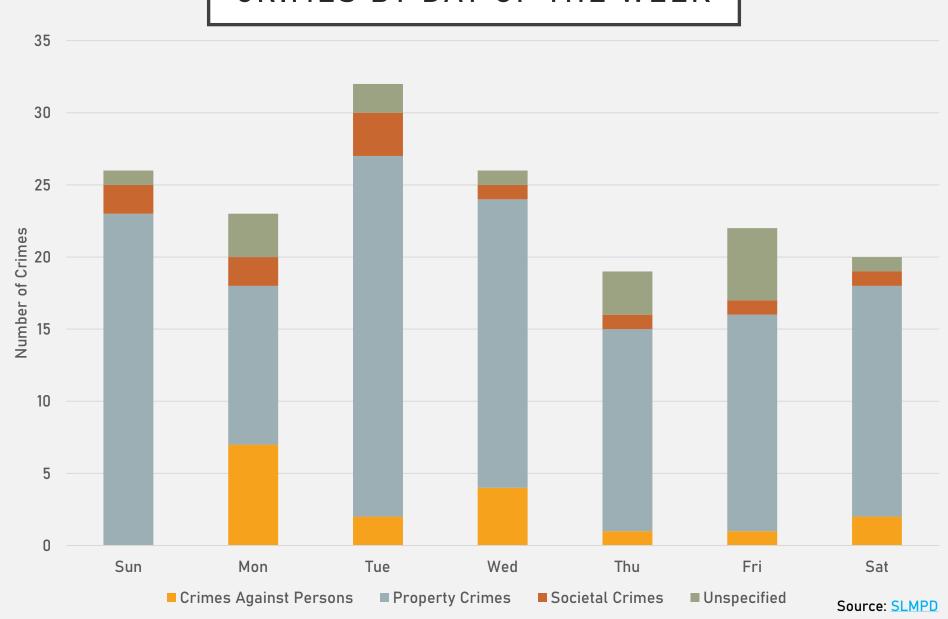

#### FOREST PARK SOUTHEAST CRIMES BY DAY OF THE WEEK

#### CENTRAL WEST END CRIMES BY DAY OF THE WEEK