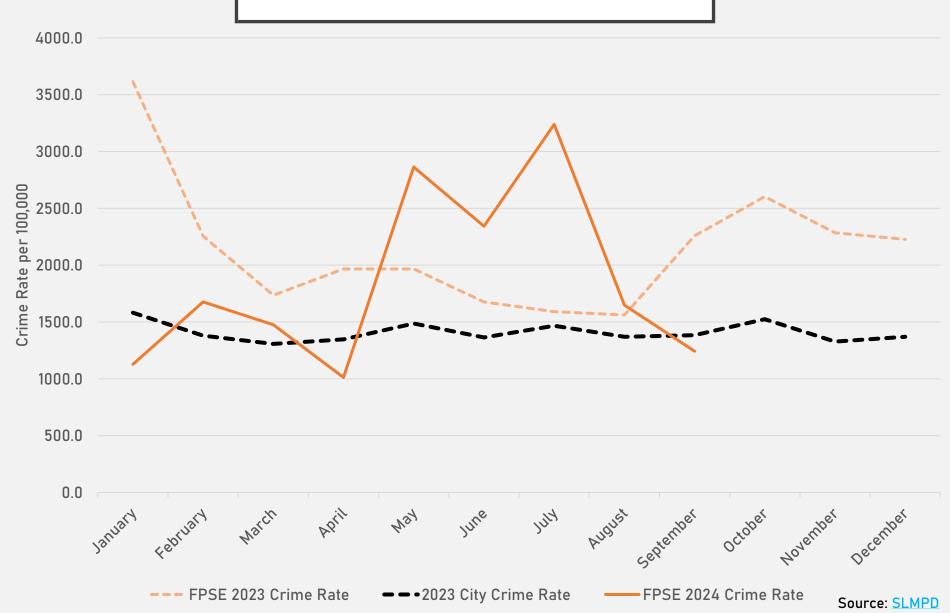

#### FOREST PARK SOUTHEAST 2023 VS 2024

#### FOREST PARK SOUTHEAST SUMMARY NOTES

- 43 total crimes in September 2024
  - Down 45% compared to September 2023 (78 crimes)
  - 12 crimes against persons in September 2024
    - Up 33% compared to September 2023 (9 crimes)
- 593 total crimes so far in 2024
  - Down 14% compared to this time in 2023 (692 crimes)
  - 66 crimes against persons so far in 2024
    - Up 29% compared to this time in 2023 (51 crimes)