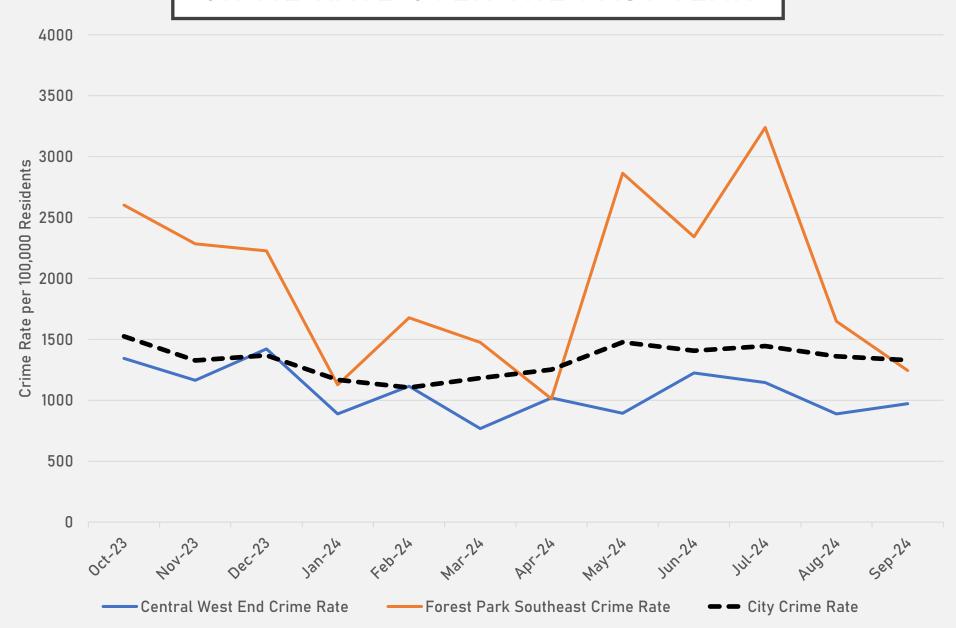

eights
- Ellendale
- Forest Park Southeast
- Franz Park
- Hi-Pointe
- Kings Oak
- Lindenwood Park
- Northampton
- Shaw
- Southampton
- Southwest Garden
- St. Louis Hills
- The Hill
- Tiffany
- Tower Grove South
- Wydown-Skinker

- The lowest number of crimes in one neighborhood was <u>0</u> in Wydown-Skinker
- The highest number of crimes in one neighborhood was <u>124</u> in Tower Grove South
- The average number of crimes per neighborhood was 30.8
- The lowest crime rate per 100,000 in one neighborhood was <u>0</u> in Wydown-Skinker
- The highest crime rate per 100,000 in one neighborhood was 4191.6 in Kings Oak
- The overall crime rate in District 2 was 754.8

<sup>\*</sup>Southampton is split between District 2 and District 1.

#### NEIGHBORHOODS VS CITY CRIME RATE OVER THE PAST YEAR



# FOREST PARK SOUTHEAST NEIGHBORHOOD DETAIL

#### FOREST PARK SOUTHEAST SUMMARY NOTES

- 43 total crimes in September 2024
  - Down 45% compared to September 2023 (78 crimes)
  - 12 crimes against persons in September 2024
    - Up 33% compared to September 2023 (9 crimes)
- 593 total crimes so far in 2024
  - Down 14% compared to this time in 2023 (692 crimes)
  - 66 crimes against persons so far in 2024
    - Up 29% compared to this time in 2023 (51 crimes)

### FOREST PARK SOUTHEAST YEAR TO YEAR COMPARISON

| 2 | n | 2 | • |
|---|---|---|---|
|   | U | Z | ٤ |

| Crimes              | Jan | Feb | Mar | Apr | May | Jun | Jul | Aug | Sep | Oct | Nov | Dec | Total |
|---------------------|-----|-----|-----|-----|-----|-----|-----|-----|-----|-----|-----|-----|-------|
| Aggravated Assaul