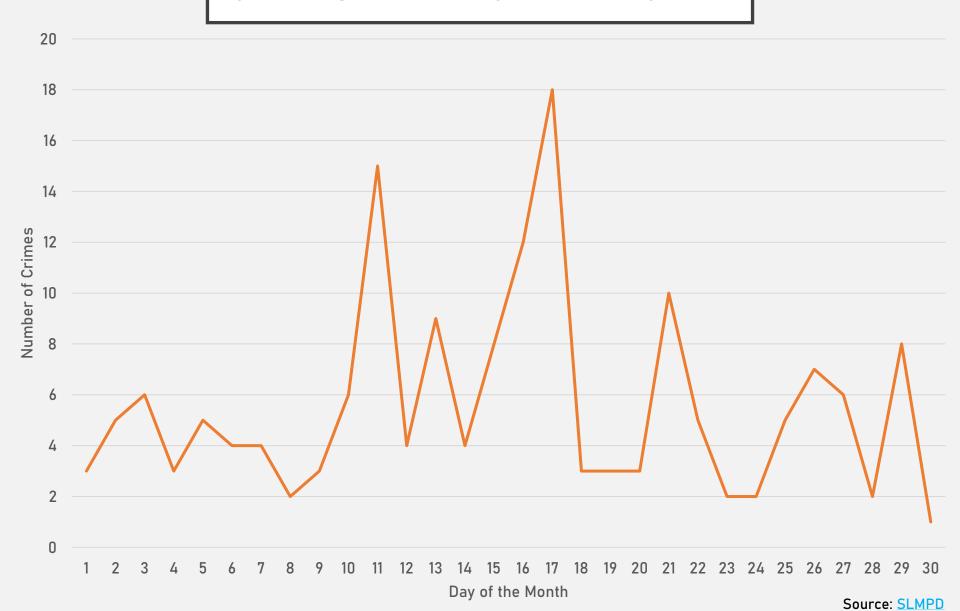

| 32    |
| Arson               | 1   | 0   | 0   | 0   | 0   | 0   | 0   | 0   | 0   | 1     |
| Burglary            | 9   | 10  | 9   | 8   | 6   | 10  | 6   | 5   | 5   | 68    |
| Homicide            | 0   | 1   | 0   | 0   | 0   | 0   | 0   | 0   | 0   | 1     |
| Larceny             | 52  | 37  | 35  | 53  | 47  | 63  | 68  | 37  | 62  | 454   |
| Motor Vehicle Theft | 16  | 27  | 9   | 26  | 16  | 22  | 17  | 16  | 17  | 166   |
| Robbery             | 2   | 5   | 0   | 2   | 3   | 4   | 0   | 2   | 3   | 21    |
| Total               | 80  | 87  | 53  | 94  | 78  | 107 | 91  | 64  | 89  | 743   |

### CENTRAL WEST END 2023 VS 2024



#### CENTRAL WEST END CRIMES BY DAY OF THE WEEK



#### CENTRAL WEST END CRIMES BY TIME OF DAY



### CENTRAL WEST END CRIMES BY DAY OF THE MONTH