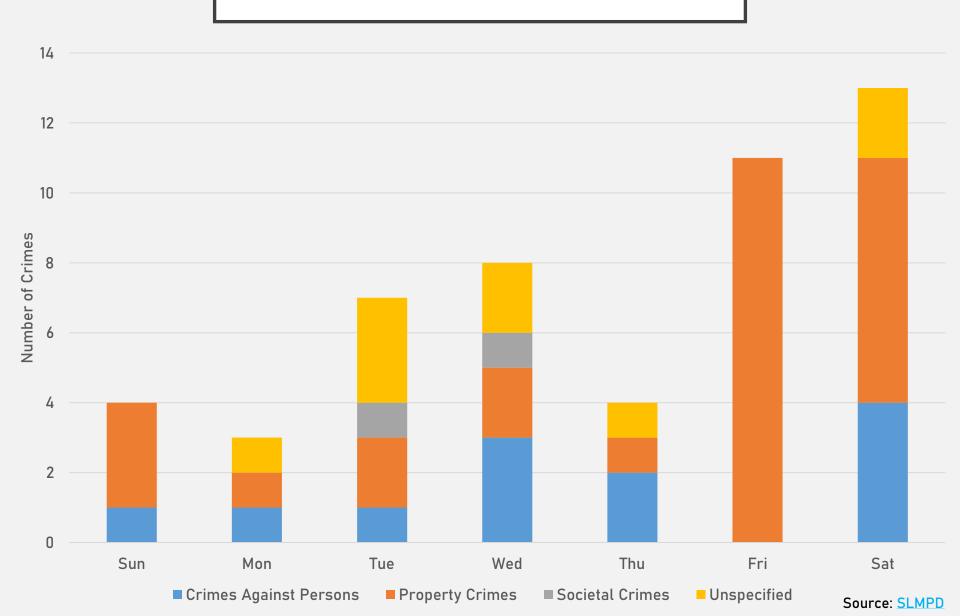

0   | 0   | 0   | 0   |     |     |     |     |     |     |     |     | 0     |
| Burglary            | 0   | 1   | 0   | 1   |     |     |     |     |     |     |     |     | 2     |
| Homicide            | 0   | 0   | 0   | 0   |     |     |     |     |     |     |     |     | 0     |
| Larceny             | 3   | 14  | 13  | 11  |     |     |     |     |     |     |     |     | 41    |
| Motor Vehicle Theft | 5   | 9   | 3   | 2   |     |     |     |     |     |     |     |     | 19    |
| Robbery             | 1   | 0   | 0   | 2   |     |     |     |     |     |     |     |     | 3     |
| Total               | 9   | 24  | 20  | 17  |     |     |     |     |     |     |     |     | 70    |

### FOREST PARK SOUTHEAST 2024 VS 2025



### FOREST PARK SOUTHEAST CRIMES BY DAY OF THE WEEK



#### FOREST PARK SOUTHEAST CRIMES BY TIME OF DAY



### FOREST PARK SOUTHEAST CRIMES BY DAY OF THE MONTH



#### CENTRAL WEST END NEIGHBORHOOD DETAIL

### CENTRAL WEST END SUMMARY NOTES

- 132 total crimes in April 2025
  - Down 22% compared to April 2024 (170 crimes)
  - 27 crimes against persons in April 2025
    - Up 69% compared to April 2024 (16 crimes)
- 538 total crimes so far in 2025
  - Down 19% compared to this time in 2024 (667 crimes)
  - 87 crimes against persons so far in 2025
    - Up 4% compared to this time in 2024 (84 crimes)

#### CENTRAL WEST END YEAR TO YEAR COMPARISON

| 2 | በ | 2 | 1 |
|---|---|---|---|
|   | U | Z | 4 |

| - <del></del> -                |     |        |     |     |     |     |     |     |     |     |     |     |       |
|--------------------------