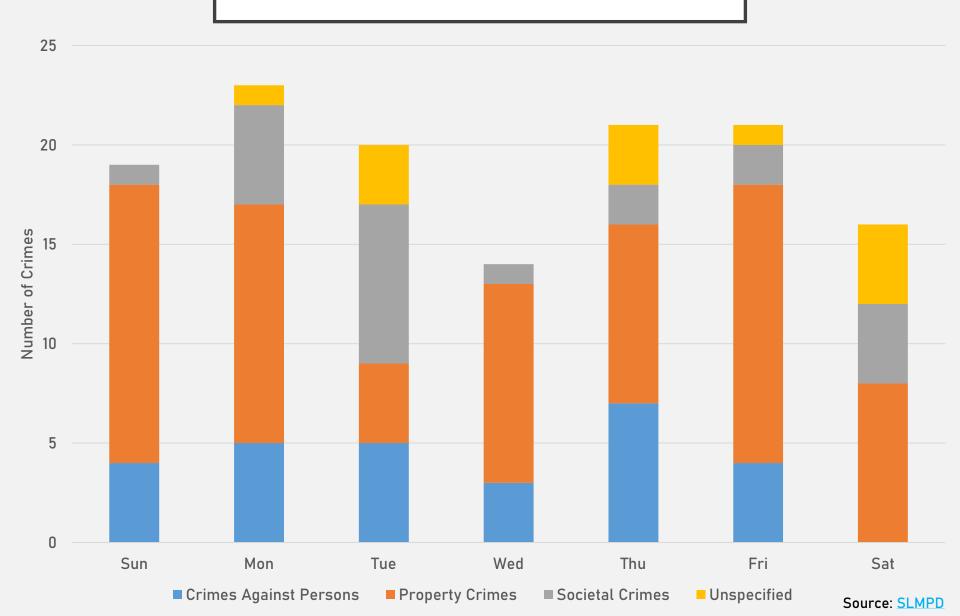

### FOREST PARK SOUTHEAST CRIMES BY DAY OF THE WEEK

### CENTRAL WEST END CRIMES BY DAY OF THE WEEK