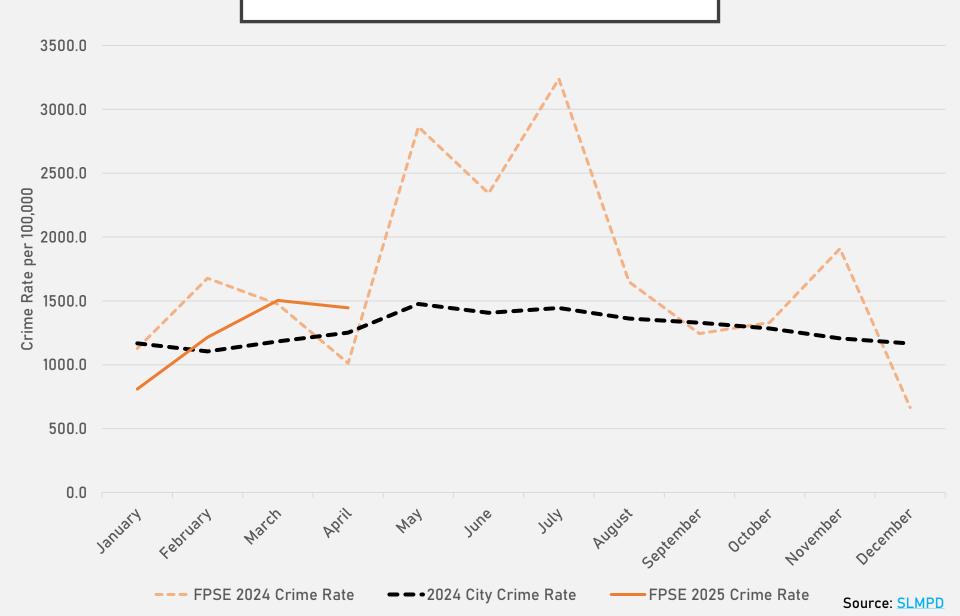

### FOREST PARK SOUTHEAST 2024 VS 2025

#### FOREST PARK SOUTHEAST SUMMARY NOTES

- 50 total crimes in April 2025
  - Up 43% compared to April 2024 (35 crimes)
  - 12 crimes against persons in April 2025
    - Up 20% compared to April 2024 (10 crimes)
- 178 total crimes so far in 2025
  - Down 7% compared to this time in 2024 (192 crimes)
  - 26 total crimes against persons so far in 2025
    - Down 24% when compared to this time in 2024 (34 crimes)