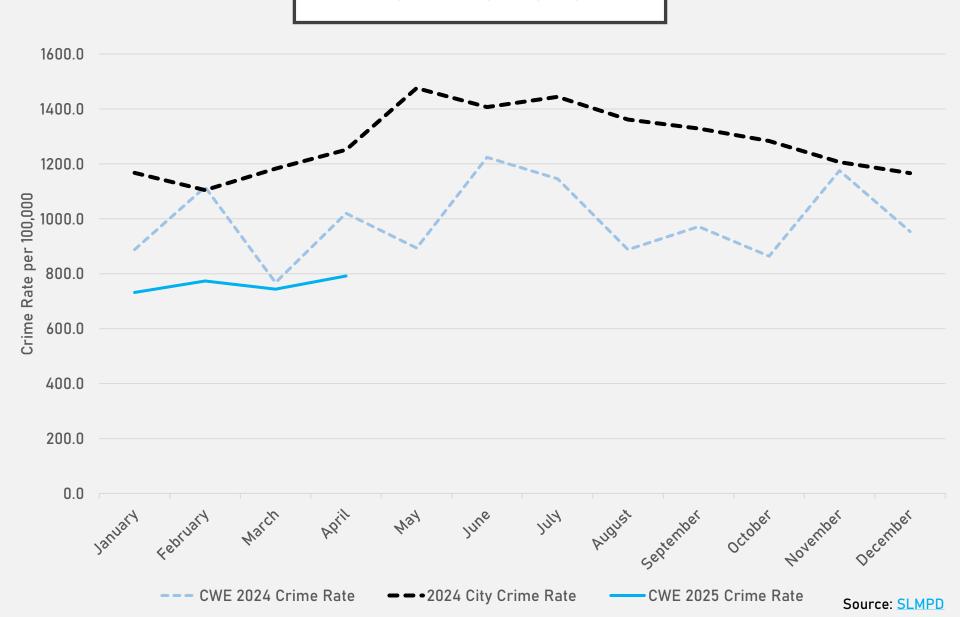

### NEIGHBORHOODS VS CITY CRIME RATE OVER THE PAST YEAR

### FOREST PARK SOUTHEAST 2024 VS 2025

### CENTRAL WEST END 2024 VS 2025