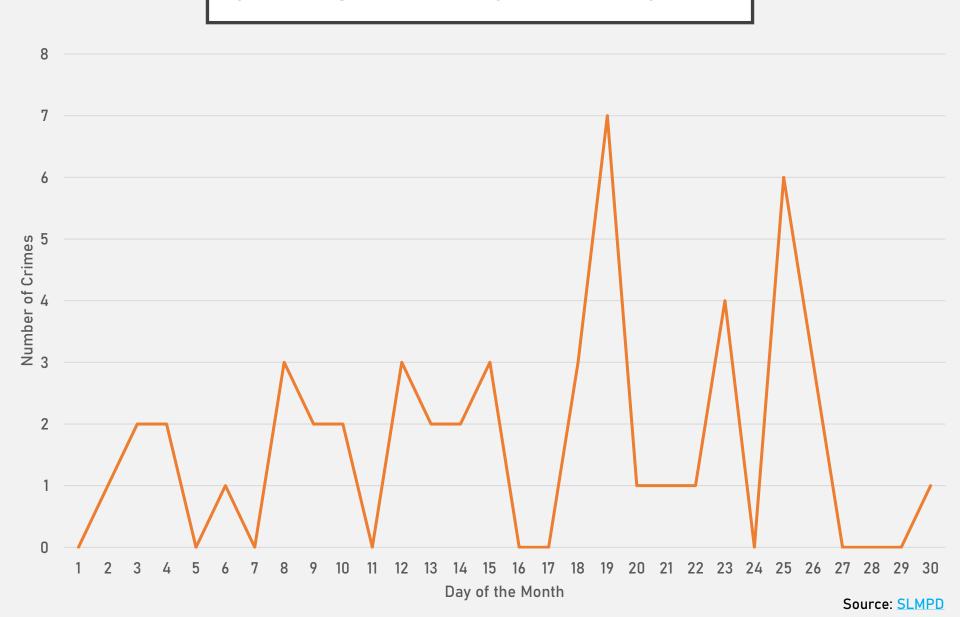

### FOREST PARK SOUTHEAST CRIMES BY DAY OF THE MONTH

### CENTRAL WEST END CRIMES BY DAY OF THE MONTH