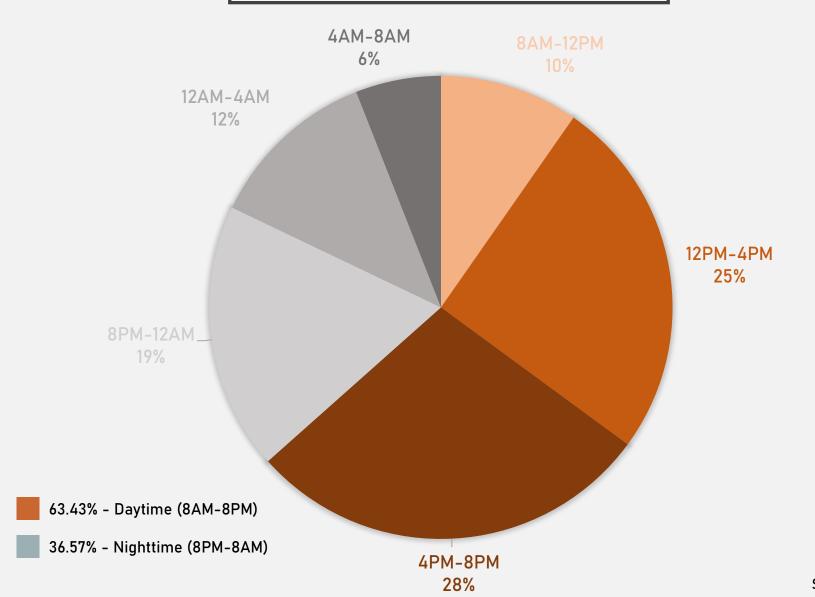

#### FOREST PARK SOUTHEAST CRIMES BY TIME OF DAY

### CENTRAL WEST END CRIMES BY TIME OF DAY