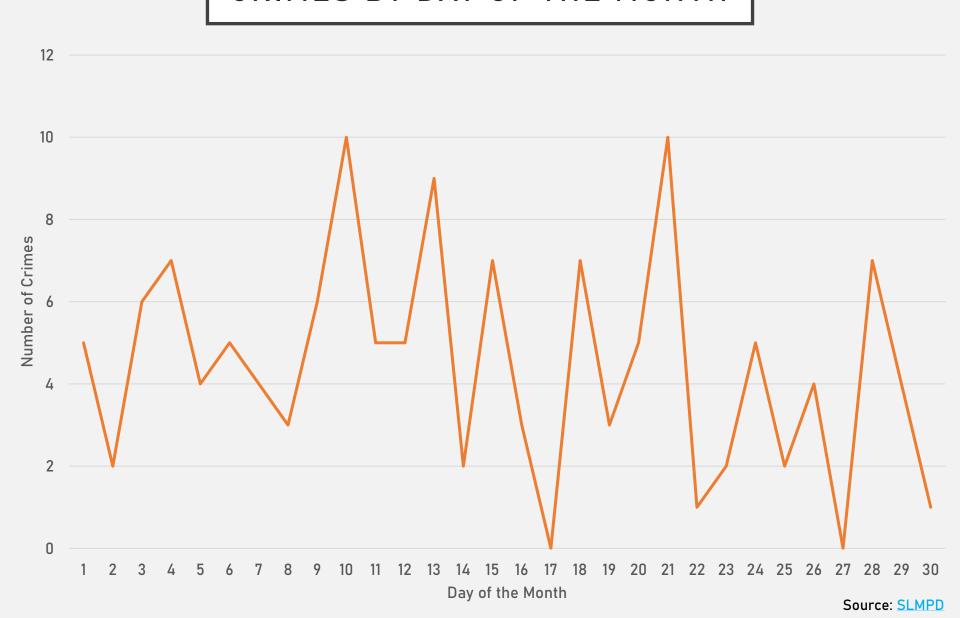

### FOREST PARK SOUTHEAST CRIMES BY DAY OF THE MONTH

### CENTRAL WEST END CRIMES BY DAY OF THE MONTH