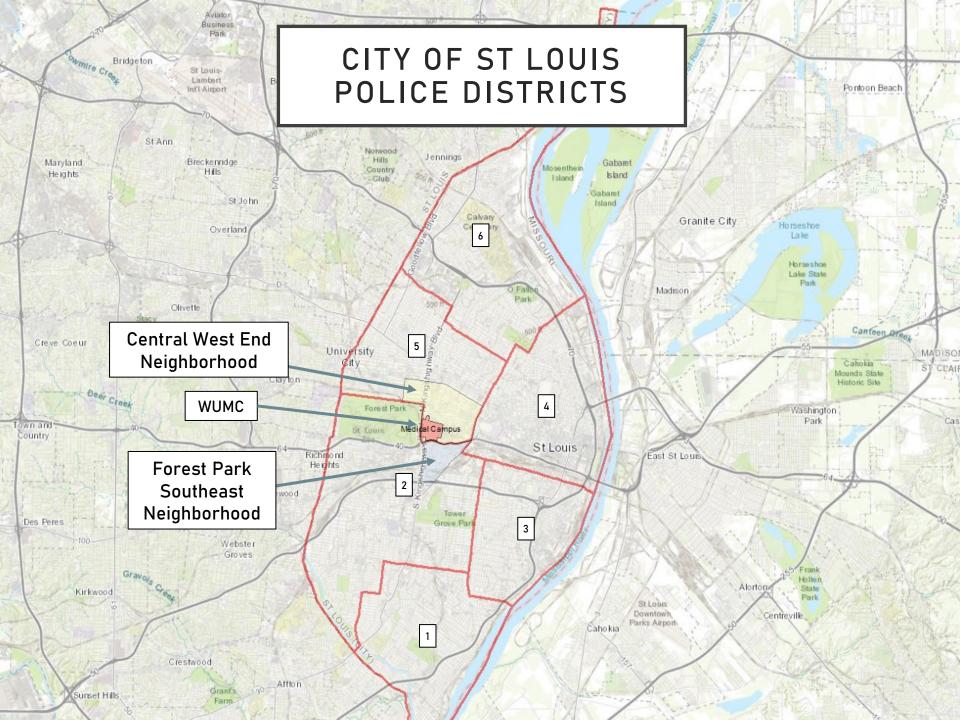

## FOREST PARK SOUTHEAST CENTRAL WEST END

Washington University Medical Center

#### DISTRICT 5 SUMMARY NOTES

#### DISTRICT 2 SUMMARY NOTES