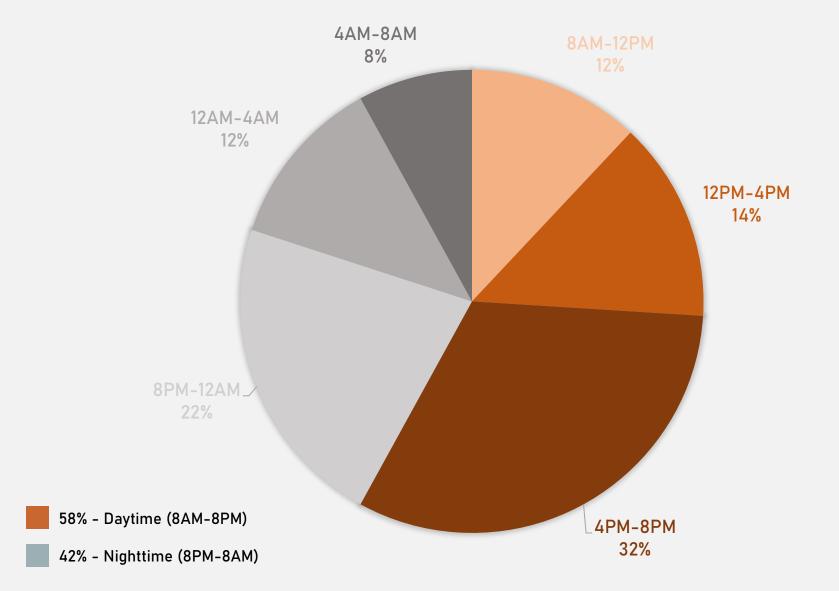

#### FOREST PARK SOUTHEAST CRIMES BY TIME OF DAY

### CENTRAL WEST END CRIMES BY TIME OF DAY