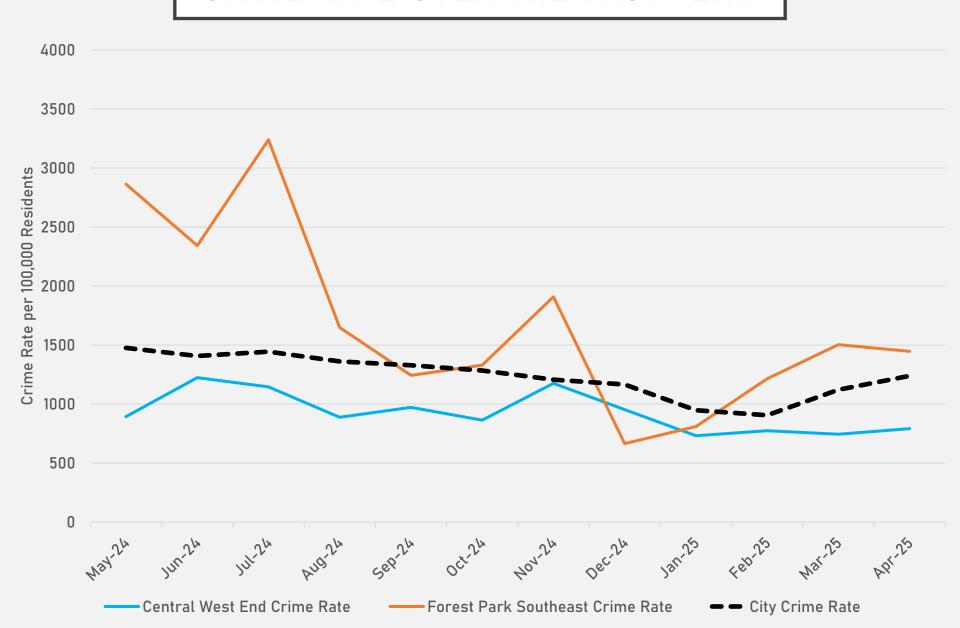

Clifton Heights
- Ellendale
- Forest Park Southeast
- Franz Park
- Hi-Pointe
- Kings Oak
- Lindenwood Park
- Northampton
- Shaw
- Southampton
- Southwest Garden
- St. Louis Hills
- The Hill
- Tiffany
- Tower Grove South
- Wydown-Skinker

- The lowest number of crimes in one neighborhood was 3 in Franz Park
- The highest number of crimes in one neighborhood was <u>77</u> in Tower Grove South
- The average number of crimes per neighborhood was <u>25.12</u>
- The lowest crime rate per 100,000 in one neighborhood was 132.74 in Franz Park
- The highest crime rate per 100,000 in one neighborhood was 2395.21 in Kings Oak
- The overall crime rate in District 2 was 615.44

<sup>\*</sup>Southampton is split between District 2 and District 1.

### NEIGHBORHOODS VS CITY CRIME RATE OVER THE PAST YEAR



# FOREST PARK SOUTHEAST NEIGHBORHOOD DETAIL

#### FOREST PARK SOUTHEAST SUMMARY NOTES

- 50 total crimes in April 2025
  - Up 43% compared to April 2024 (35 crimes)
  - 12 crimes against persons in April 2025
    - Up 20% compared to April 2024 (10 crimes)
- 178 total crimes so far in 2025
  - Down 7% compared to this time in 2024 (192 crimes)
  - 26 total crimes against persons so far in 2025
    - Down 24% when compared to this time in 2024 (34 crimes)

### FOREST PARK SOUTHEAST YEAR TO YEAR COMPARISON

| 2024                |     |     |     |     |     |     |     |     |     |     |     |     |       |
|---------------------|-----|-----|-----|-----|-----|-----|-----|-----|-----|-----|-----|-----|-------|
| Crimes              | Jan | Feb | Mar | Apr | May | Jun | Jul | Aug | Sep | O