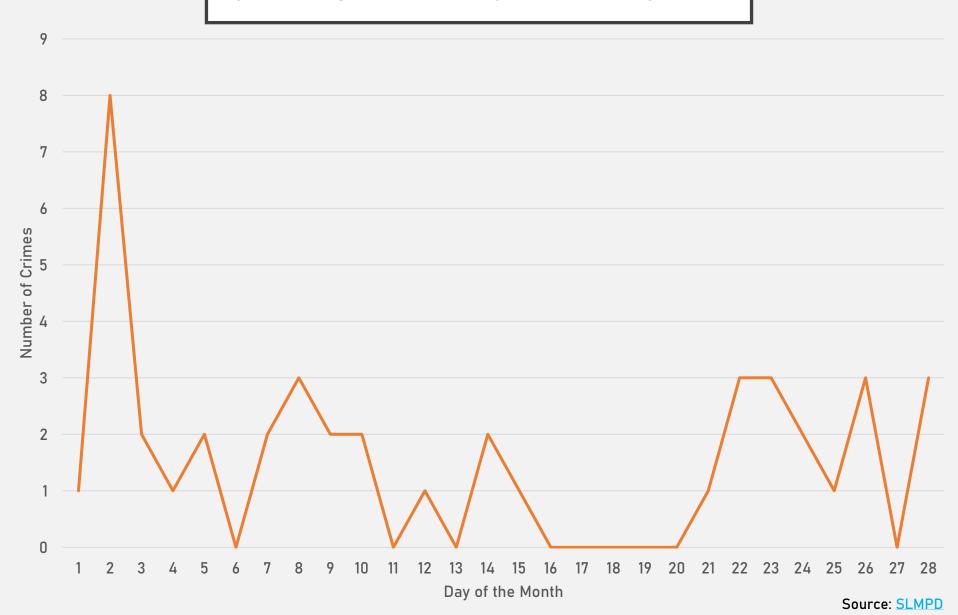

| 1   |     |     |     |     |     |     |     |     |     |     |       |
| Homicide            | 0   | 0   |     |     |     |     |     |     |     |     |     |     | (     |
| Larceny             | 3   | 14  |     |     |     |     |     |     |     |     |     |     | 17    |
| Motor Vehicle Theft | 5   | 9   |     |     |     |     |     |     |     |     |     |     | 14    |
| Robbery             | 1   | 0   |     |     |     |     |     |     |     |     |     |     |       |
| Total               | 9   | 24  |     |     |     |     |     |     |     |     |     |     | 33    |

### FOREST PARK SOUTHEAST 2024 VS 2025



### FOREST PARK SOUTHEAST CRIMES BY DAY OF THE WEEK



### FOREST PARK SOUTHEAST CRIMES BY TIME OF DAY



### FOREST PARK SOUTHEAST CRIMES BY DAY OF THE MONTH



#### CENTRAL WEST END NEIGHBORHOOD DETAIL

# CENTRAL WEST END SUMMARY NOTES

#### 129 total crimes in February 2025

- Down 31% compared to February 2024 (186 crimes)
- 17 crimes against persons in February 2025
  - Down 47% compared to February 2024 (32 crimes)
- 259 total crimes so far in 2025
  - Down 24% compared to this time in 2024 (340 crimes)
  - 38 crimes against persons so far in 2025
    - Down 3% compared to this time in 2024 (39 crimes)

Source: <u>SLMPD</u>

#### CENTRAL WEST END YEAR TO YEAR COMPARISON

| 2 | n | 1 | , |
|---|---|---|---|
| Z | u | Z | 4 |

| Crimes              | Jan | Feb | Mar | Apr | May | Jun | Jul | Aug | Sep | 0ct | Nov | Dec | Total    |
|---------------------|-----|-----|-----|-----|-----|-----|-----|-----|-----|-----|-----|-----|----------|
| Agg