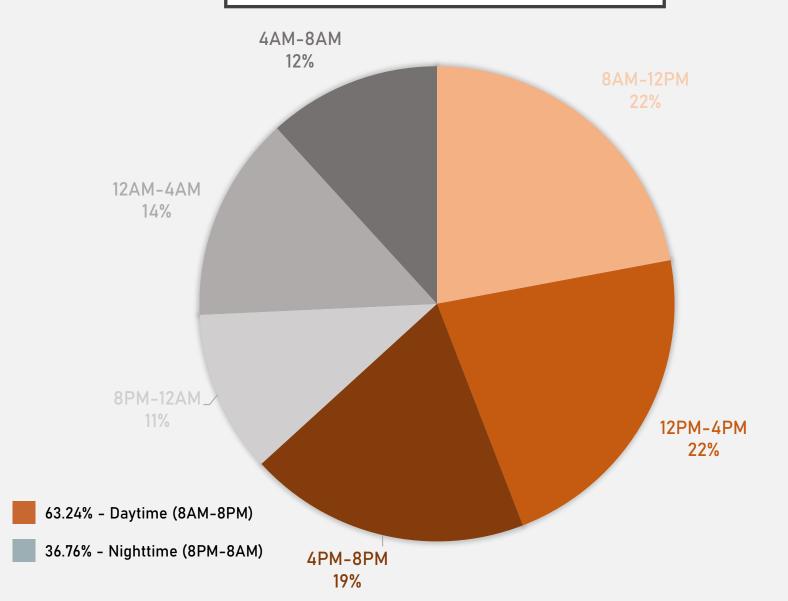

|     |     | 12       |
| Homicide            | 0   | 0   |     |     |     |     |     |     |     |     |     |     | 0        |
| Larceny             | 40  | 35  |     |     |     |     |     |     |     |     |     |     | 75       |
| Motor Vehicle Theft | 4   | 5   |     |     |     |     |     |     |     |     |     |     | 9        |
| Robbery             | 3   | 2   |     |     |     |     |     |     |     |     |     |     | 5        |
| Total               | 59  | 54  |     |     |     |     |     |     |     |     |     |     | 113      |
|                     |     |     |     |     |     |     |     |     |     |     |     | Sou | rce: SLM |

# CENTRAL WEST END 2024 VS 2025



### CENTRAL WEST END CRIMES BY DAY OF THE WEEK



#### CENTRAL WEST END CRIMES BY TIME OF DAY



#### **CENTRAL WEST END** CRIMES BY DAY OF THE MONTH