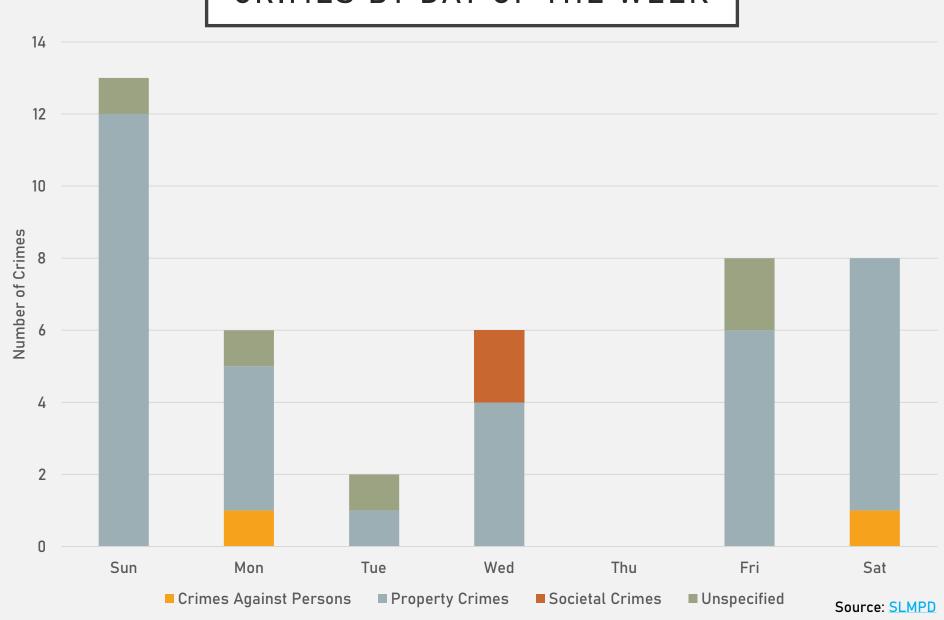

0   | 0   |     |     |     |     |     |     |     |     |     |     | C     |
| Burglary            | 0   | 1   |     |     |     |     |     |     |     |     |     |     |       |
| Homicide            | 0   | 0   |     |     |     |     |     |     |     |     |     |     | (     |
| Larceny             | 3   | 14  |     |     |     |     |     |     |     |     |     |     | 17    |
| Motor Vehicle Theft | 5   | 9   |     |     |     |     |     |     |     |     |     |     | 14    |
| Robbery             | 1   | 0   |     |     |     |     |     |     |     |     |     |     |       |
| Total               | 9   | 24  |     |     |     |     |     |     |     |     |     |     | 33    |

### FOREST PARK SOUTHEAST 2024 VS 2025



### FOREST PARK SOUTHEAST CRIMES BY DAY OF THE WEEK



### FOREST PARK SOUTHEAST CRIMES BY TIME OF DAY



### FOREST PARK SOUTHEAST CRIMES BY DAY OF THE MONTH



#### CENTRAL WEST END NEIGHBORHOOD DETAIL

# CENTRAL WEST END SUMMARY NOTES

#### 129 total crimes in February 2025

- Down 31% compared to February 2024 (186 crimes)
- 17 crimes against persons in February 2025
  - Down 47% compared to February 2024 (32 crimes)
- 259 total crimes so far in 2025
  - Down 24% compared to this time in 2024 (340 crimes)
  - 38 crimes against persons so far in 2025
    - Down 3% compared to this time in 2024 (39 crimes)

Source: <u>SLMPD</u>

#### CENTRAL WEST END YEAR TO YEAR COMPARISON

| 2 | n | 1 | , |
|---|---|---|---|
| Z | u | Z | 4 |

| Crimes              | Jan | Feb | Mar | Apr | May | Jun | Jul | Aug | Sep | 0ct | Nov | Dec | Total    |
|----