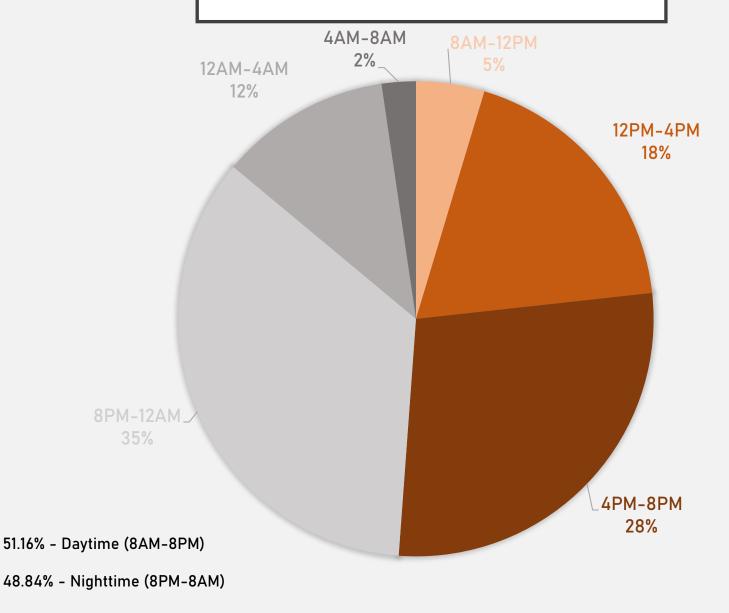

|     |     |     | C     |
| Burglary            | 0   | 1   |     |     |     |     |     |     |     |     |     |     |       |
| Homicide            | 0   | 0   |     |     |     |     |     |     |     |     |     |     | (     |
| Larceny             | 3   | 14  |     |     |     |     |     |     |     |     |     |     | 17    |
| Motor Vehicle Theft | 5   | 9   |     |     |     |     |     |     |     |     |     |     | 14    |
| Robbery             | 1   | 0   |     |     |     |     |     |     |     |     |     |     |       |
| Total               | 9   | 24  |     |     |     |     |     |     |     |     |     |     | 33    |

### FOREST PARK SOUTHEAST 2024 VS 2025



### FOREST PARK SOUTHEAST CRIMES BY DAY OF THE WEEK



### FOREST PARK SOUTHEAST CRIMES BY TIME OF DAY



### FOREST PARK SOUTHEAST CRIMES BY DAY OF THE MONTH



#### CENTRAL WEST END NEIGHBORHOOD DETAIL

# CENTRAL WEST END SUMMARY NOTES

#### 129 total crimes in February 2025

- Down 31% compared to February 2024 (186 crimes)
- 17 crimes against persons in February 2025
  - Down 47% compared to February 2024 (32 crimes)
- 259 total crimes so far in 2025
  - Down 24% compared to this time in 2024 (340 crimes)
  - 38 crimes against persons so far in 2025
    - Down 3% compared to this time in 2024 (39 crimes)

Source: <u>SLMPD</u>

#### CENTRAL WEST END YEAR TO YEAR COMPARISON

| 2 | n | 1 | , |
|---|---|---|---|
| Z | u | Z | 4 |

| Crimes              | Jan | Feb | Mar | Apr | May | Jun | Jul | Aug | Sep | 0ct | Nov | Dec | Total    |
|---------------------|-----|-----|-----|-----|-----|---