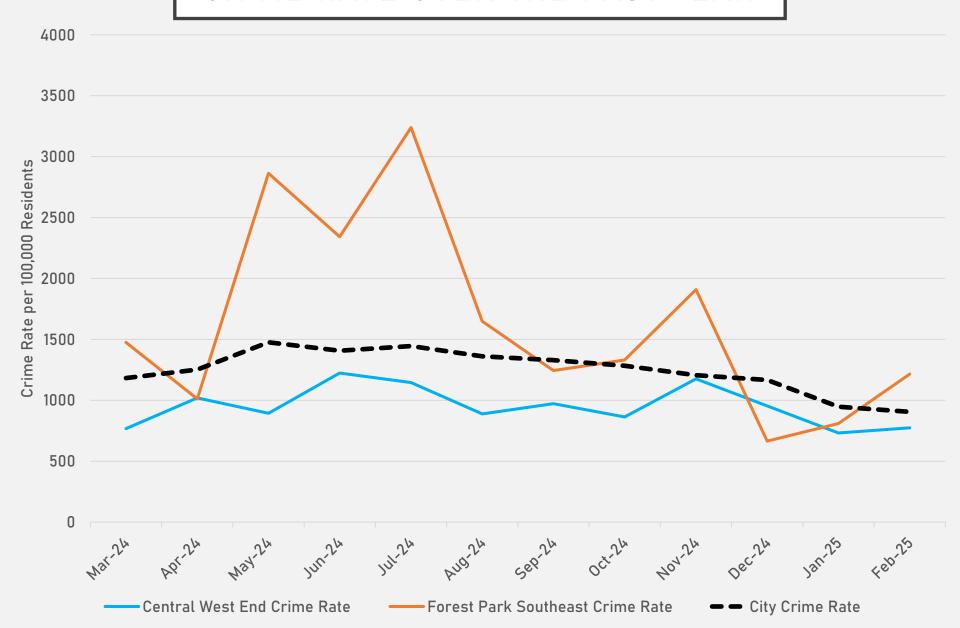

eights
- Ellendale
- Forest Park Southeast
- Franz Park
- Hi-Pointe
- Kings Oak
- Lindenwood Park
- Northampton
- Shaw
- Southampton
- Southwest Garden
- St. Louis Hills
- The Hill
- Tiffany
- Tower Grove South
- Wydown-Skinker

- The lowest number of crimes in one neighborhood was <u>0</u> in Wydown-Skinker
- The highest number of crimes in one neighborhood was <u>74</u> in Tower Grove South
- The average number of crimes per neighborhood was 19.37
- The lowest crime rate per 100,000 in one neighborhood was <u>0</u> in Wydown-Skinker
- The highest crime rate per 100,000 in one neighborhood was 1587.3 in Cheltenham
- The overall crime rate in District 2 was 474.8

<sup>\*</sup>Southampton is split between District 2 and District 1.

### NEIGHBORHOODS VS CITY CRIME RATE OVER THE PAST YEAR



# FOREST PARK SOUTHEAST NEIGHBORHOOD DETAIL

#### FOREST PARK SOUTHEAST SUMMARY NOTES

- 42 total crimes in February 2025
  - Down 28% compared to February 2024 (58 crimes)
  - 2 crimes against persons in February 2025
    - Down 67% compared to February 2024 (6 crimes)
- 72 total crimes so far in 2025
  - Down 27% compared to this time in 2024 (98 crimes)
  - 5 total crimes against persons so far in 2025
    - Down 58% when compared to this time in 2024 (12 crimes)

# FOREST PARK SOUTHEAST YEAR TO YEAR COMPARISON

| 2024                |     |     |     |     |     |     |     |     |     |     |     |     |       |
|---------------------|-----|-----|-----|-----|-----|-----|-----|-----|-----|-----|-----|-----|-------|
| Crimes              | Jan | Feb | Mar | Apr | May | Jun | Jul | Aug