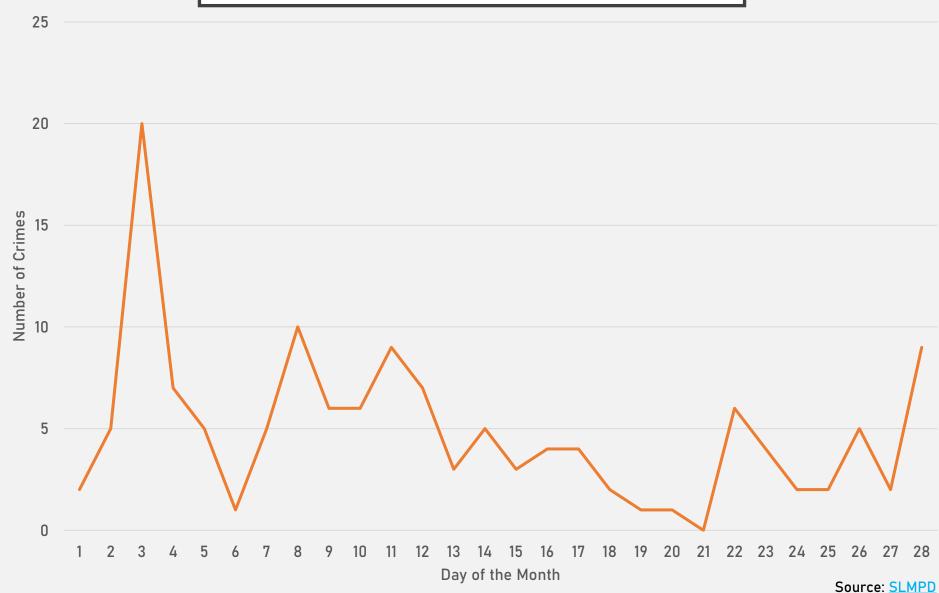

0   |     |     |     |     |     |     |     |     |     |     | 0        |
| Larceny             | 40  | 35  |     |     |     |     |     |     |     |     |     |     | 75       |
| Motor Vehicle Theft | 4   | 5   |     |     |     |     |     |     |     |     |     |     | 9        |
| Robbery             | 3   | 2   |     |     |     |     |     |     |     |     |     |     | 5        |
| Total               | 59  | 54  |     |     |     |     |     |     |     |     |     |     | 113      |
|                     |     |     |     |     |     |     |     |     |     |     |     | Sou | rce: SLM |

# CENTRAL WEST END 2024 VS 2025



### CENTRAL WEST END CRIMES BY DAY OF THE WEEK



#### CENTRAL WEST END CRIMES BY TIME OF DAY



#### **CENTRAL WEST END** CRIMES BY DAY OF THE MONTH