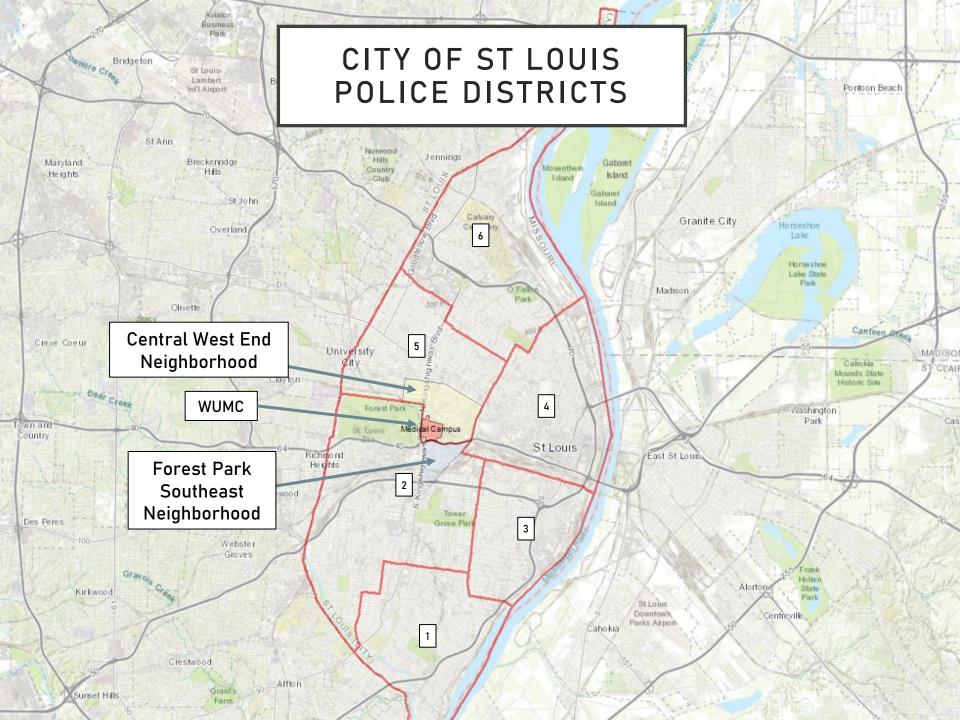

# FOREST PARK SOUTHEAST CENTRAL WEST END

Washington University Medical Center

#### DISTRICT 5 SUMMARY NOTES

There are 15 neighborhoods in District 5.

- Academy
- Central West End
- DeBaliviere Place
- Fountain Park
- Hamilton Heights
- Kingsway East
- Kingsway West
- Lewis Place
- Skinker-DeBaliviere
- The Greater Ville
- The Ville
- Vandeventer
- Visitation Park
- Wells-Goodfellow
- West End

#### DISTRICT 2 SUMMARY NOTES

#### There are 19 neighborhoods in District 2.

- Botanical Heights
- Cheltenham
- Clayton-Tamm
- Clifton Heights
- Ellendale
- Forest Park Southeast
- Franz Park
- Hi-Pointe
- Kings Oak
- Lindenwood Park
- Northampton
- Shaw
- Southampton
- Southwest Garden
- St. Louis Hills
- The Hill
- Tiffany
- Tower Grove South
- Wydown-Skinker

<sup>\*</sup>Southampton is split between District 2 and District 1.