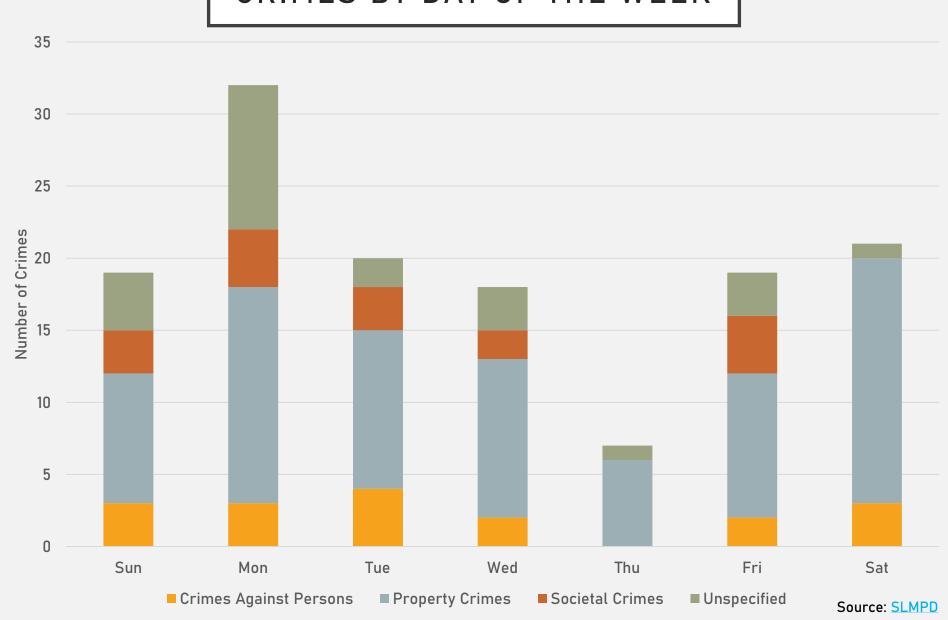

|     |     |     |     |     |     |     |     |     |     | 12       |
| Homicide            | 0   | 0   |     |     |     |     |     |     |     |     |     |     | 0        |
| Larceny             | 40  | 35  |     |     |     |     |     |     |     |     |     |     | 75       |
| Motor Vehicle Theft | 4   | 5   |     |     |     |     |     |     |     |     |     |     | 9        |
| Robbery             | 3   | 2   |     |     |     |     |     |     |     |     |     |     | 5        |
| Total               | 59  | 54  |     |     |     |     |     |     |     |     |     |     | 113      |
|                     |     |     |     |     |     |     |     |     |     |     |     | Sou | rce: SLM |

# CENTRAL WEST END 2024 VS 2025



### CENTRAL WEST END CRIMES BY DAY OF THE WEEK



#### CENTRAL WEST END CRIMES BY TIME OF DAY



#### **CENTRAL WEST END** CRIMES BY DAY OF THE MONTH