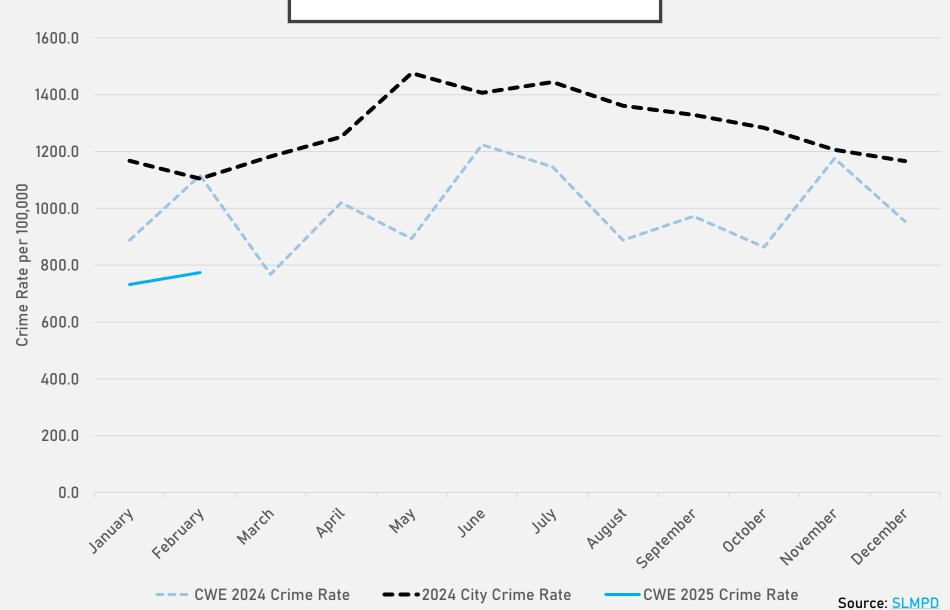

| 0        |
| Burglary            | 5   | 7   |     |     |     |     |     |     |     |     |     |     | 12       |
| Homicide            | 0   | 0   |     |     |     |     |     |     |     |     |     |     | 0        |
| Larceny             | 40  | 35  |     |     |     |     |     |     |     |     |     |     | 75       |
| Motor Vehicle Theft | 4   | 5   |     |     |     |     |     |     |     |     |     |     | 9        |
| Robbery             | 3   | 2   |     |     |     |     |     |     |     |     |     |     | 5        |
| Total               | 59  | 54  |     |     |     |     |     |     |     |     |     |     | 113      |
|                     |     |     |     |     |     |     |     |     |     |     |     | Sou | rce: SLM |

# CENTRAL WEST END 2024 VS 2025



### CENTRAL WEST END CRIMES BY DAY OF THE WEEK



#### CENTRAL WEST END CRIMES BY TIME OF DAY



#### **CENTRAL WEST END** CRIMES BY DAY OF THE MONTH