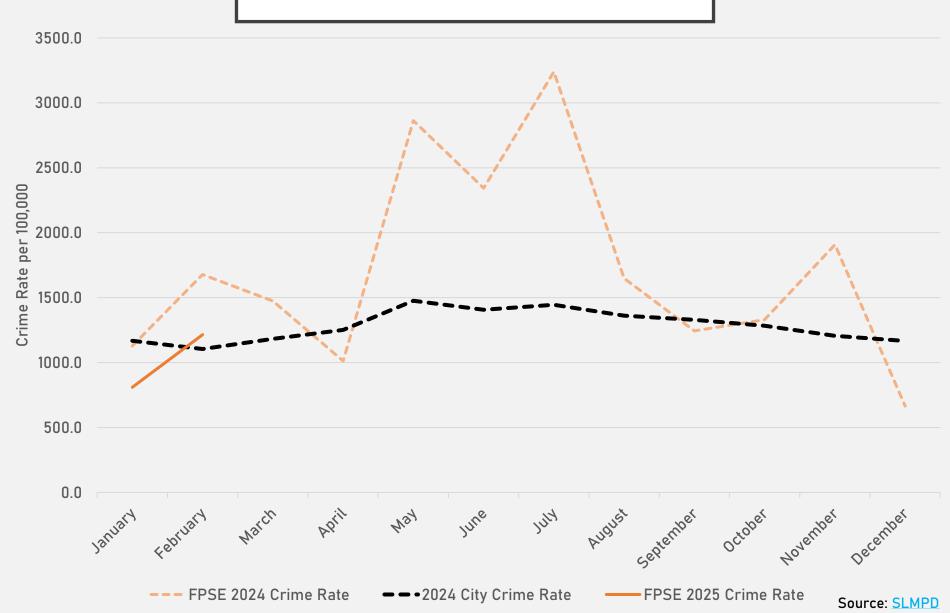

|     |     |     | C     |
| Arson               | 0   | 0   |     |     |     |     |     |     |     |     |     |     | C     |
| Burglary            | 0   | 1   |     |     |     |     |     |     |     |     |     |     |       |
| Homicide            | 0   | 0   |     |     |     |     |     |     |     |     |     |     | (     |
| Larceny             | 3   | 14  |     |     |     |     |     |     |     |     |     |     | 17    |
| Motor Vehicle Theft | 5   | 9   |     |     |     |     |     |     |     |     |     |     | 14    |
| Robbery             | 1   | 0   |     |     |     |     |     |     |     |     |     |     |       |
| Total               | 9   | 24  |     |     |     |     |     |     |     |     |     |     | 33    |

### FOREST PARK SOUTHEAST 2024 VS 2025



### FOREST PARK SOUTHEAST CRIMES BY DAY OF THE WEEK



### FOREST PARK SOUTHEAST CRIMES BY TIME OF DAY



### FOREST PARK SOUTHEAST CRIMES BY DAY OF THE MONTH



#### CENTRAL WEST END NEIGHBORHOOD DETAIL

# CENTRAL WEST END SUMMARY NOTES

#### 129 total crimes in February 2025

- Down 31% compared to February 2024 (186 crimes)
- 17 crimes against persons in February 2025
  - Down 47% compared to February 2024 (32 crimes)
- 259 total crimes so far in 2025
  - Down 24% compared to this time in 2024 (340 crimes)
  - 38 crimes against persons so far in 2025
    - Down 3% compared to this time in 2024 (39 crimes)

Source: <u>SLMPD</u>

#### CENTRAL WEST END YEAR TO YEAR COMPARISON

| 2 | n | 1 | , |
|---|---|---|---|
| Z | u | Z | 4 |

| Crimes              | Jan | Feb | Mar | Apr | May | Jun