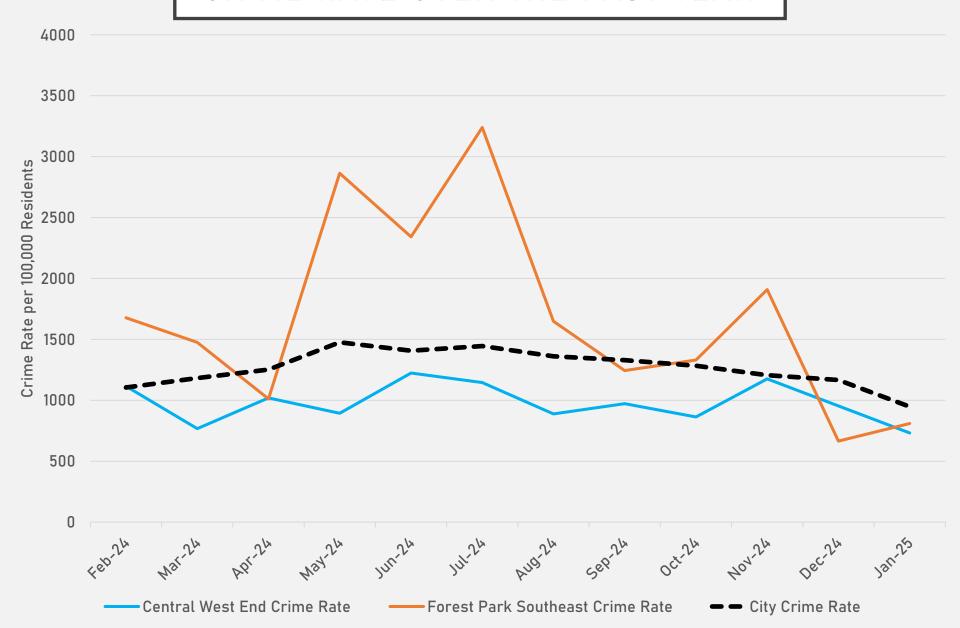

amm
- Clifton Heights
- Ellendale
- Forest Park Southeast
- Franz Park
- Hi-Pointe
- Kings Oak
- Lindenwood Park
- Northampton
- Shaw
- Southampton
- Southwest Garden
- St. Louis Hills
- The Hill
- Tiffany
- Tower Grove South
- Wydown-Skinker

- The lowest number of crimes in one neighborhood was 1 in Wydown-Skinker
- The highest number of crimes in one neighborhood was <u>44</u> in Tower Grove South
- The average number of crimes per neighborhood was 19.6
- The lowest crime rate per 100,000 in one neighborhood was 89.2 in Wydown-Skinker
- The highest crime rate per 100,000 in one neighborhood was 1796.4 in Kings Oak
- The overall crime rate in District 2 was 480

<sup>\*</sup>Southampton is split between District 2 and District 1.

### NEIGHBORHOODS VS CITY CRIME RATE OVER THE PAST YEAR



# FOREST PARK SOUTHEAST NEIGHBORHOOD DETAIL

#### FOREST PARK SOUTHEAST SUMMARY NOTES

- 28 total crimes in January 2025
  - Down 28% compared to January 2024 (39 crimes)
  - 3 crimes against persons in January 2025
    - Down 50% compared to January 2024 (6 crimes)
- 28 total crimes so far in 2025
  - Down 30% compared to this time in 2024 (40 crimes)
  - 3 crimes against persons so far in 2025
    - Down 50% when compared to this time in 2024 (6 crimes)

### FOREST PARK SOUTHEAST YEAR TO YEAR COMPARISON

|                     |     |     |     | . – | .,  |     |     |     |     |     |     |     |       |
|---------------------|-----|-----|-----|-----|-----|-----|-----|-----|-----|-----|-----|-----|-------|
| 2024                |     |     |     |     |     |     |     |     |     |