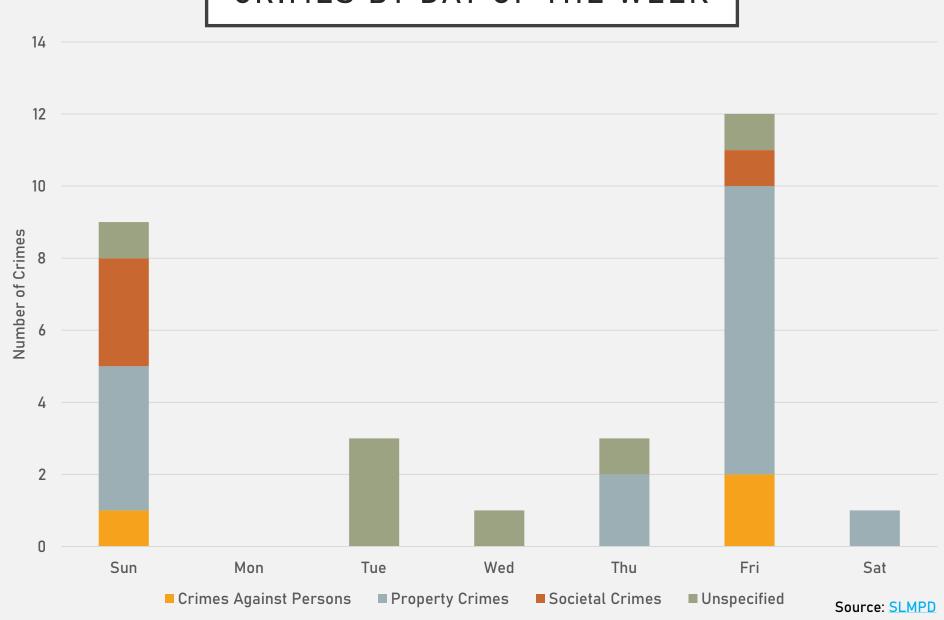

|     |     |     |     |     |     |     |     |     | 0     |
| Arson               | 0   |     |     |     |     |     |     |     |     |     |     |     | 0     |
| Burglary            | 0   |     |     |     |     |     |     |     |     |     |     |     | 0     |
| Homicide            | 0   |     |     |     |     |     |     |     |     |     |     |     | 0     |
| Larceny             | 3   |     |     |     |     |     |     |     |     |     |     |     | 3     |
| Motor Vehicle Theft | 5   |     |     |     |     |     |     |     |     |     |     |     | 5     |
|                     |     |     |     |     |     |     |     |     |     |     |     |     |       |

Robbery

Total

### FOREST PARK SOUTHEAST 2024 VS 2025



### FOREST PARK SOUTHEAST CRIMES BY DAY OF THE WEEK



#### FOREST PARK SOUTHEAST CRIMES BY TIME OF DAY



### FOREST PARK SOUTHEAST CRIMES BY DAY OF THE MONTH



#### CENTRAL WEST END NEIGHBORHOOD DETAIL

### CENTRAL WEST END SUMMARY NOTES

- 122 total crimes in January 2025
  - Down 18% compared to January 2024 (148 crimes)
  - 7 crimes against persons in January 2025
    - Up 17% compared to January 2024 (6 crimes)
- 122 total crimes so far in 2025
  - Down 25% compared to this time in 2024 (162 crimes)
  - 7 crimes against persons so far in 2025
    - Down 67% compared to this time in 2024 (21 crimes)

#### CENTRAL WEST END YEAR TO YEAR COMPARISON

| በ | 4 |
|---|---|
|   |   |

| Crimes              | Jan | Feb | Mar | Apr | May | Jun | Jul | Aug | Sep | Oct | Nov | Dec | Total      |
|---------------------|-----|-----|-----|-----|-----