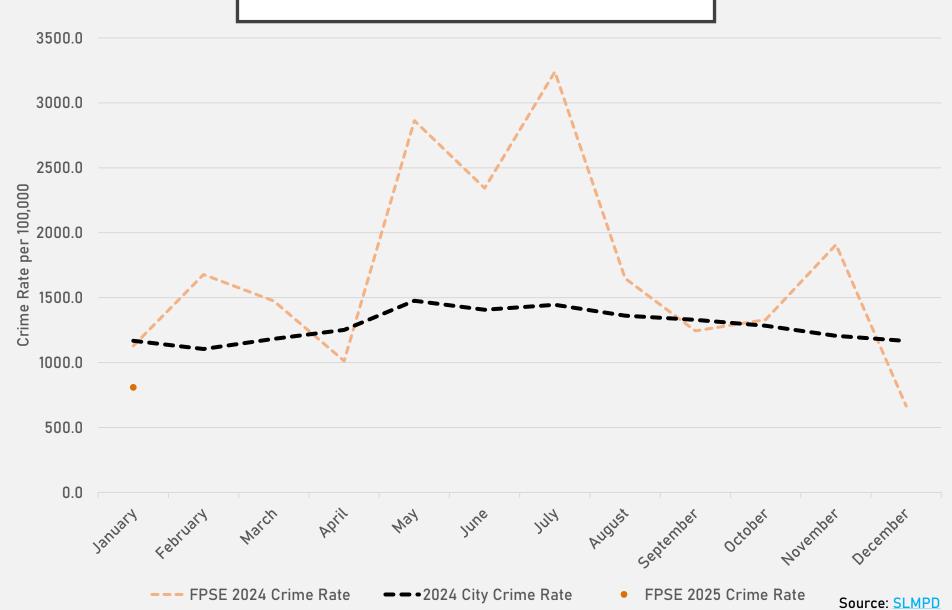

### FOREST PARK SOUTHEAST 2024 VS 2025

#### FOREST PARK SOUTHEAST SUMMARY NOTES

- 28 total crimes in January 2025
  - Down 28% compared to January 2024 (39 crimes)
  - 3 crimes against persons in January 2025
    - Down 50% compared to January 2024 (6 crimes)
- 28 total crimes so far in 2025
  - Down 30% compared to this time in 2024 (40 crimes)
  - 3 crimes against persons so far in 2025
    - Down 50% when compared to this time in 2024 (6 crimes)